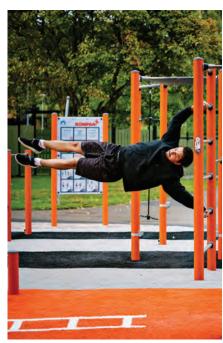

- 10 DIFFERENT WORKOUT STATIONS FOR SUPERIOR STREET WORKOUT & CALISTHENICS EXPERIENCE
- INCLUDING PULL UP, CHIN UP, SQUAT, PUSH UP, CURLS, STRETCH & SIT UP
- ALL EXERCISES AVAILBLE ON KOMPAN APP.
- ACCOMODATES MULTIPLE USERS & INVITES COMPETITION