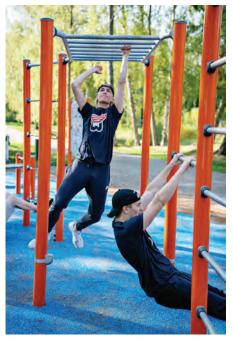

- 10 DIFFERENT WORKOUT STATIONS FOR SUPERIOR STREET WORKOUT & CALISTHENICS EXPERIENCE
- INCLUDING PULL UP, CHIN UP, SQUAT, PUSH UP, CURLS, STRETCH & SIT UP
- ALL EXERCISES AVAILBLE ON KOMPAN APP.
- ACCOMODATES MULTIPLE USERS & INVITES COMPETITION