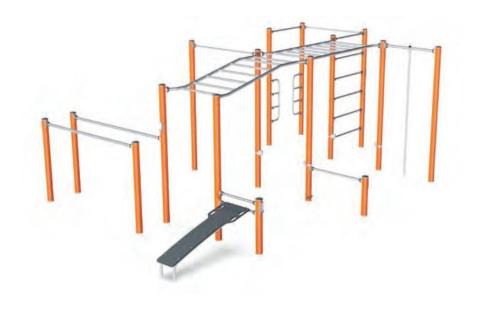

- 10 DIFFERENT WORKOUT STATIONS FOR SUPERIOR STREET WORKOUT & CALISTHENICS EXPERIENCE
- INCLUDING PULL UP, CHIN UP, SQUAT, PUSH UP, CURLS, STRETCH & SIT UP
- ALL EXERCISES AVAILBLE ON KOMPAN APP.
- ACCOMODATES MULTIPLE USERS & INVITES COMPETITION