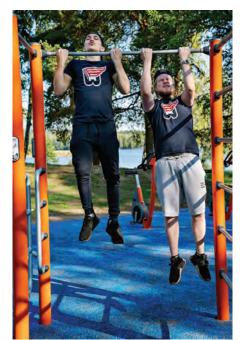

- 10 DIFFERENT WORKOUT STATIONS FOR SUPERIOR STREET WORKOUT & CALISTHENICS EXPERIENCE
- INCLUDING PULL UP, CHIN UP, SQUAT, PUSH UP, CURLS, STRETCH & SIT UP
- ALL EXERCISES AVAILBLE ON KOMPAN APP.
- ACCOMODATES MULTIPLE USERS & INVITES COMPETITION