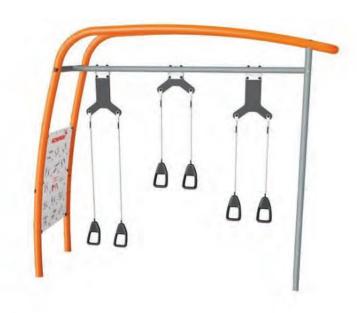

## **SUSPENSION TRAINER**

- SIMULTANEOUSLY INCREASES STRENGTH, BALANCE, FLEXIBLITY, AND CORE STABILITY
- 49 EXERCISES FOR TRAINING OF ALL MUSCLE GROUPS, ACCESSED BY KOMPAN APP.
- SCALABLE RESISTANCE FOR DIVERSE USER GROUPS
- ADJUSTABLE HANDLES FOR DIFFERENT HEIGHTS