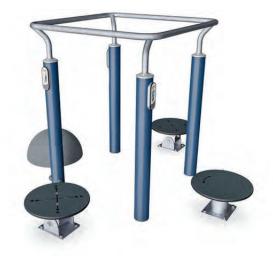

## **BALANCE STATION**

- ANKLE STRENGTH & STABILITY
- ROTATION FOR TORSO FLEXIBILITY & LOWER LIMB BALANCE
- HALF BALL AS FIXED & STABLE PLATFORM
- DIFFERENT DIFFICULTY LEVELS FOR DIVERSE USER GROUPS
- 4 STATIONS INVITES MODERATE SOCIAL INTERACTION