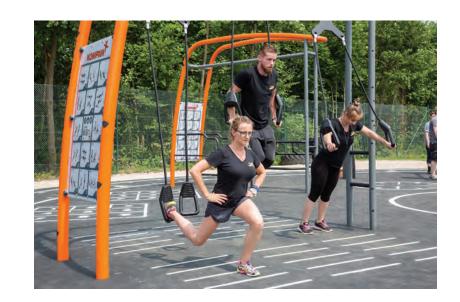

## **SUSPENSION TRAINER**

- SIMULTANEOUSLY INCREASES STRENGTH, BALANCE, FLEXIBLITY, AND CORE STABILITY
- 49 EXERCISES FOR TRAINING OF ALL MUSCLE GROUPS, ACCESSED BY KOMPAN APP.
- SCALABLE RESISTANCE FOR DIVERSE USER GROUPS
- ADJUSTABLE HANDLES FOR DIFFERENT HEIGHTS