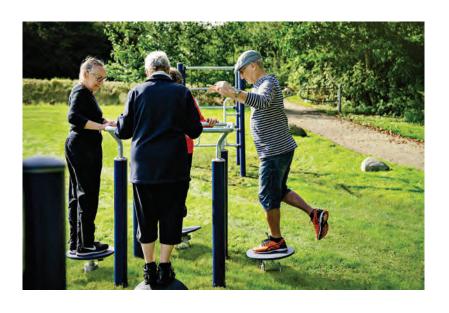

## **BALANCE STATION**

- ANKLE STRENGTH & STABILITY
- ROTATION FOR TORSO FLEXIBILITY & LOWER LIMB BALANCE
- HALF BALL AS FIXED & STABLE PLATFORM
- DIFFERENT DIFFICULTY LEVELS FOR DIVERSE USER GROUPS
- 4 STATIONS INVITES MODERATE SOCIAL INTERACTION