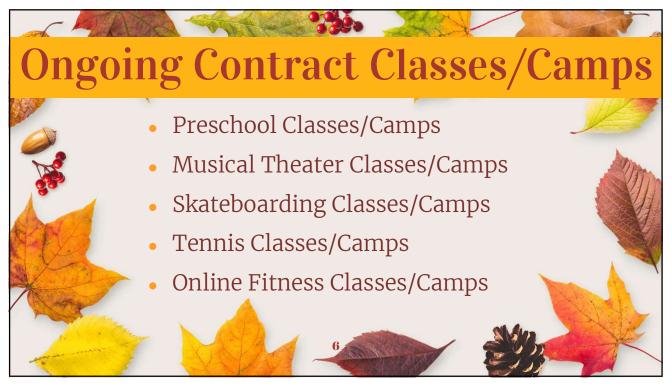

October 21 \$214.20 193.20 9/22/21 Resident/Non-Res \$156.80 \$170.80 10/11/21 Returning \$142.80 \$128.8 10/20/21 Resident/Non-Res \$183.00 \$168.00 11/8/21 Returning \$153.00 December 15 \$138.00 11/17/21 Resident/Non-Res \$201.60 \$219.60 12/13/21 Returning 18 \$183.60 165.60 12/22/21Resident/Non-Res \$231.80 \$212.80 1/10/22 Returning 19 \$193.80 \$174.80 February 1/19/22 Resident/Non-Res \$244.00 \$224.00 2/14/22 Returning 20 \$204.00 \$184.00 2/23/22 Resident/Non-Res \$183.00 \$168.00 3/14/22 Returning 15 \$153.00 \$138.00 April 3/23/22 Resident/Non-Res \$244.00 \$224.00 4/18/22 Returning May 20 \$204.00 \$184.00 4/27/22Resident/Non-Res \$109.80 \$100.80 5/16/22 Returning 9 \$91.80 \$82.80 June 5/25/22Resident/Non-Res TOTALS: 181 Days \$1,846.20 \$1,665.20 \$2,027.20 \$2208.30

Л