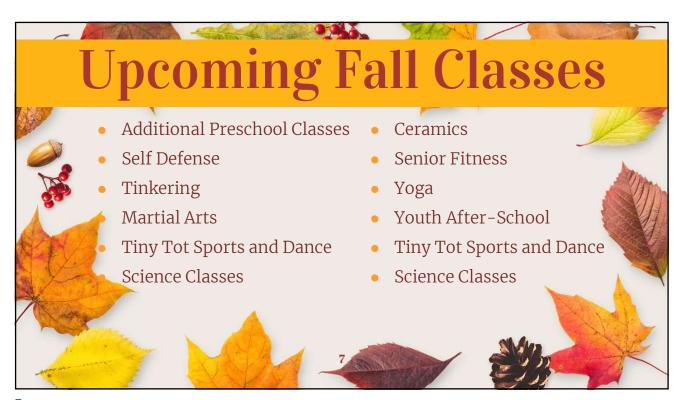

tober 21 \$214.20 193.20 9/22/21 Resident/Non-Res \$156.80 \$170.80 10/11/21 Returning \$142.80 \$128.8 10/20/21 Resident/Non-Res \$183.00 \$168.00 11/8/21 Returning \$153.00 December 15 \$138.00 11/17/21 Resident/Non-Res \$201.60 \$219.60 12/13/21 Returning 18 \$183.60 165.60 12/22/21Resident/Non-Res \$231.80 \$212.80 1/10/22 Returning 19 \$193.80 \$174.80 February 1/19/22 Resident/Non-Res \$244.00 \$224.00 2/14/22 Returning 20 \$204.00 \$184.00 2/23/22 Resident/Non-Res \$183.00 \$168.00 3/14/22 Returning 15 \$153.00 \$138.00 April 3/23/22 Resident/Non-Res \$244.00 \$224.00 4/18/22 Returning May 20 \$204.00 \$184.00 4/27/22Resident/Non-Res \$109.80 \$100.80 5/16/22 Returning 9 \$91.80 \$82.80 June 5/25/22Resident/Non-Res TOTALS: 181 Days \$1,846.20 \$1,665.20 \$2,027.20 \$2208.30

Л