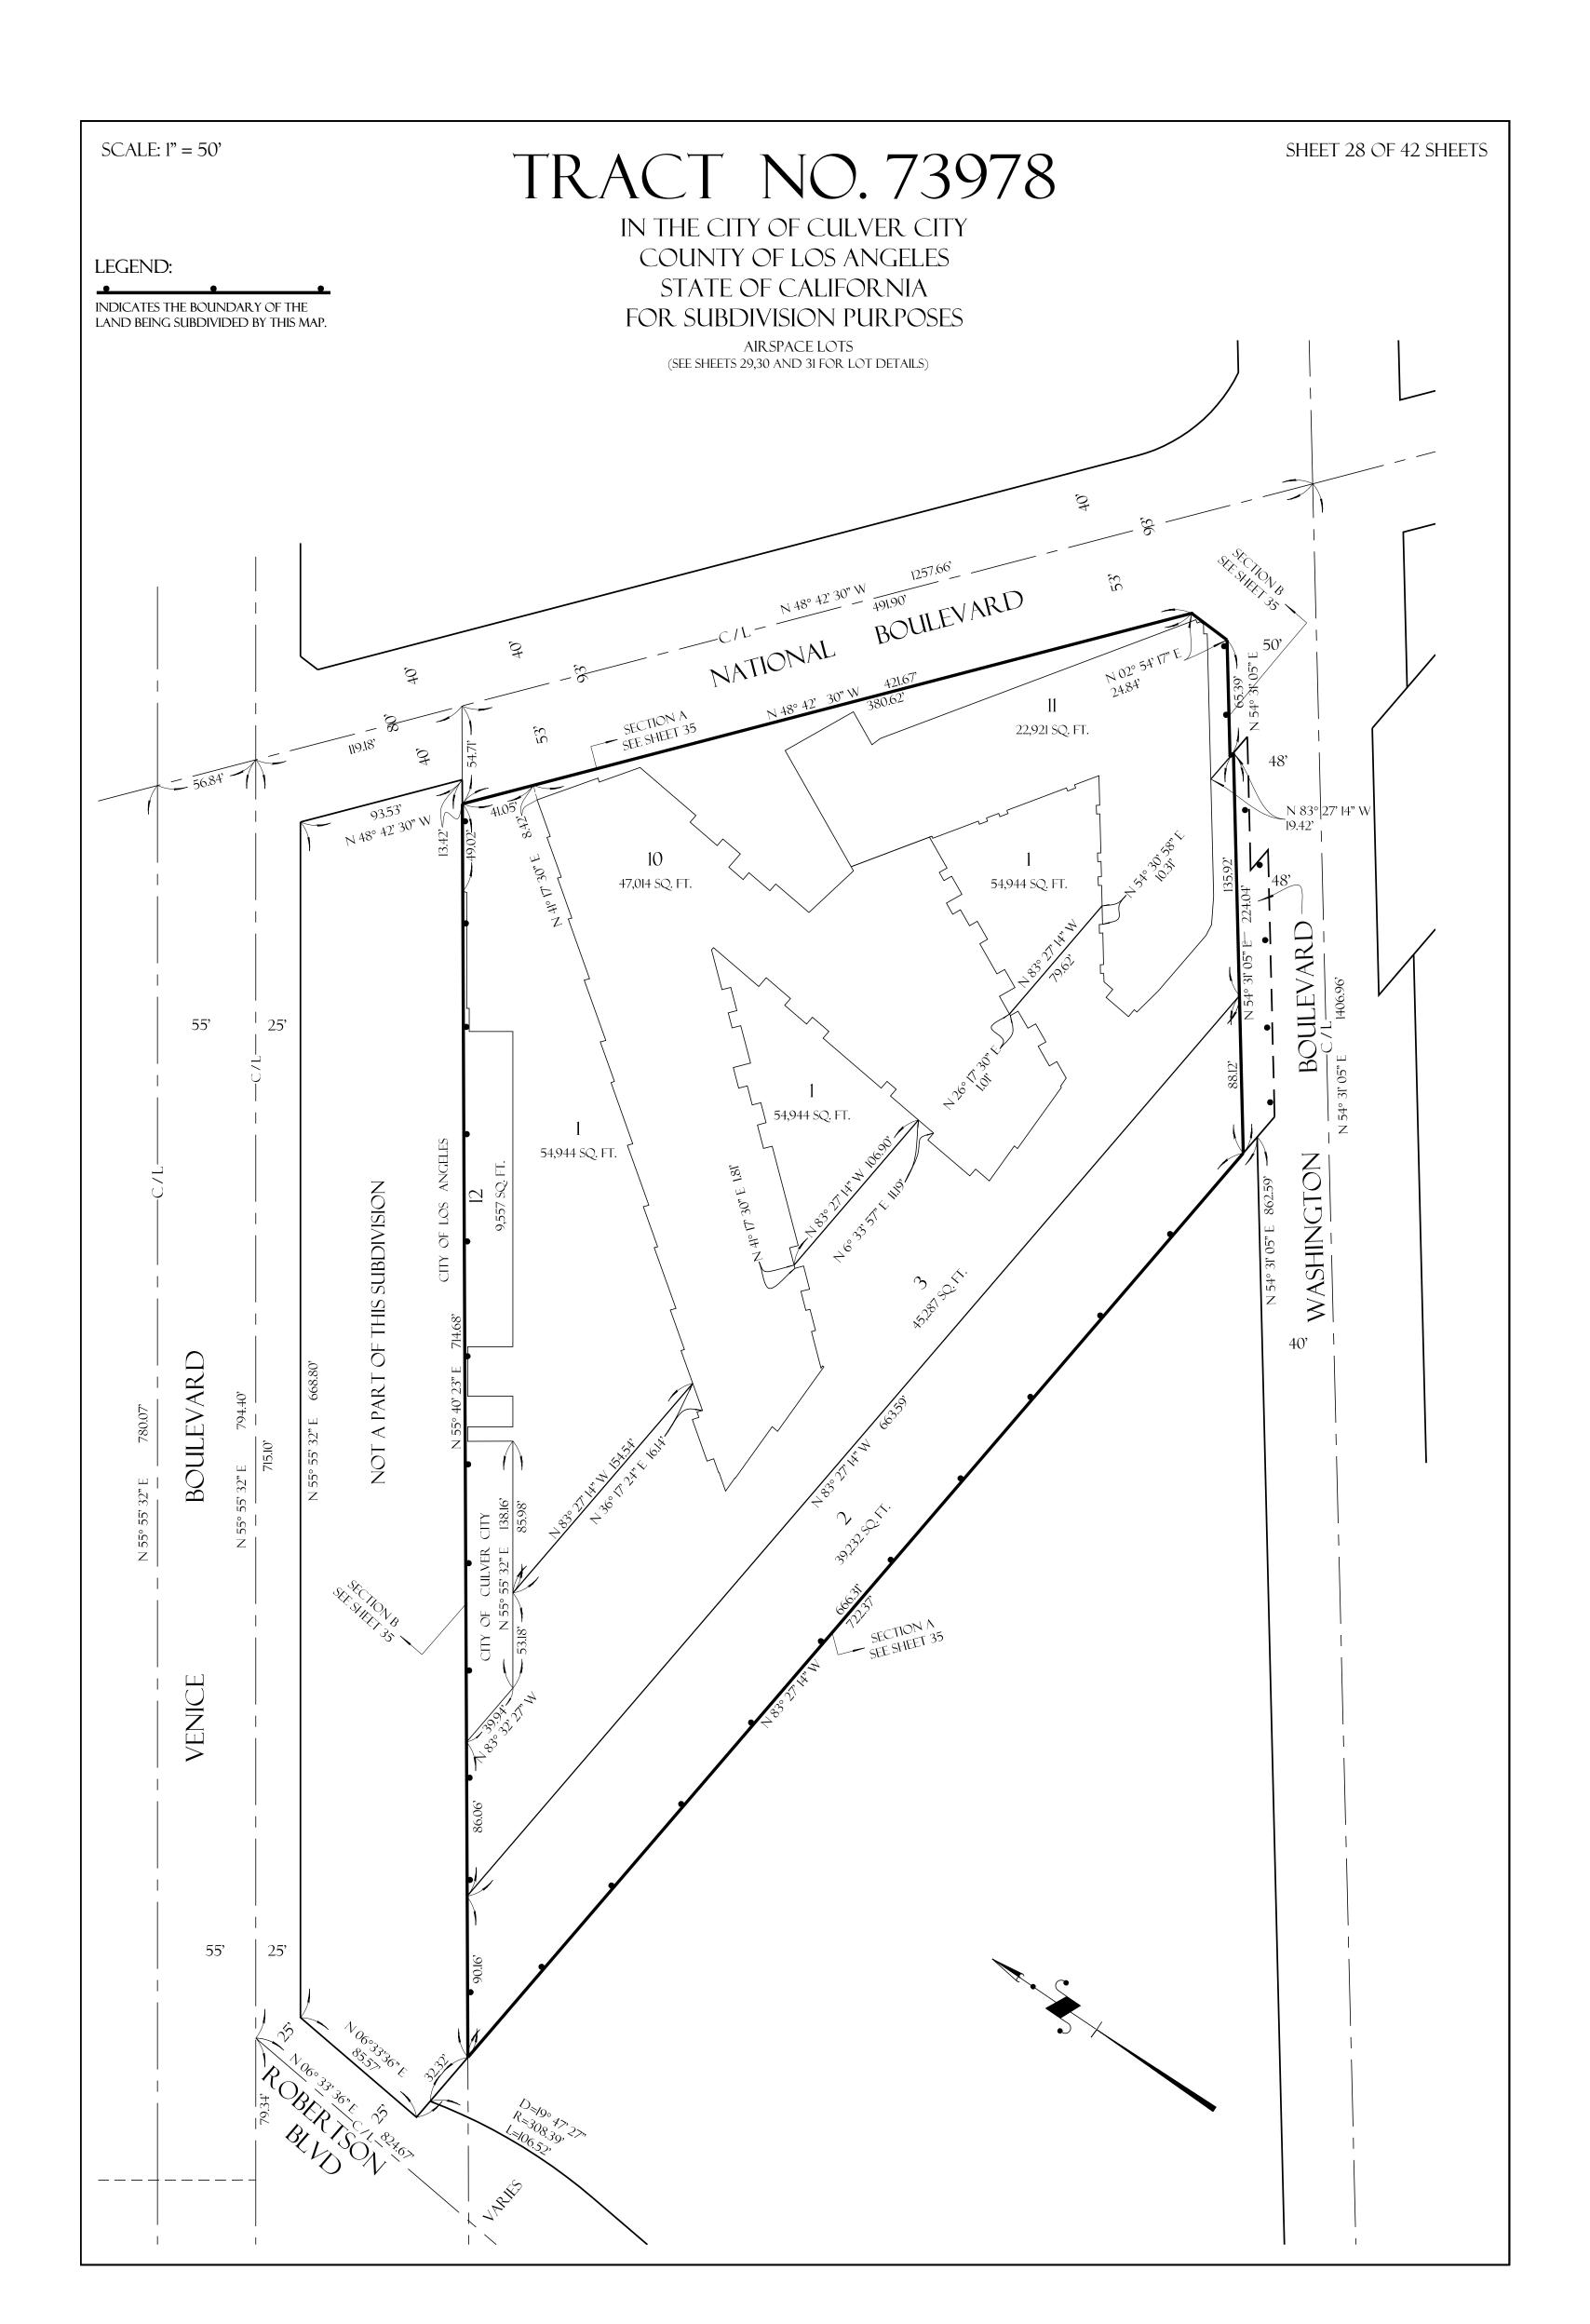

2I, 2017 AS INSTRUMENT NO. 20170686801 OF OFFICIAL RECORDS OF LOS ANGELES COUNTY, HAS BEEN OMITTED UNDER THE PROVISIONS OF SECTION 66436(a)(3)(A)(i-viii) OF THE SUBDIVISION MAP ACT, THEIR INTEREST IS SUCH THAT IT CANNOT RIPEN INTO A FEE TITLE AND SAID SIGNATURE IS NOT REQUIRED BY THE GOVERNING BODY.

THE SIGNATURE OF THE CITY OF CULVER CITY, A MUNICIPAL CORPORATION, PRESENT OWNER OF AN EASEMENT FOR PUBLIC STREET, AS DISCLOSED BY DEED RECORDED JUNE 2I, 2017 AS INSTRUMENT NO. 20170686806 OF OFFICIAL RECORDS OF LOS ANGELES COUNTY, HAS BEEN OMITTED UNDER THE PROVISIONS OF SECTION 66436(a)(3)(A)(i-viii) OF THE SUBDIVISION MAP ACT, THEIR INTEREST IS SUCH THAT IT CANNOT RIPEN INTO A FEE TITLE AND SAID SIGNATURE IS NOT REQUIRED BY THE GOVERNING BODY.





























































## TRACT NO. 73978

IN THE CITY OF CULVER CITY
COUNTY OF LOS ANGELES
STATE OF CALIFORNIA
FOR SUBDIVISION PURPOSES

CROSS SECTIONS





LEGEND:

INDICATES THE BOUNDARY OF THE LAND BEING SUBDIVIDED BY THIS MAP.