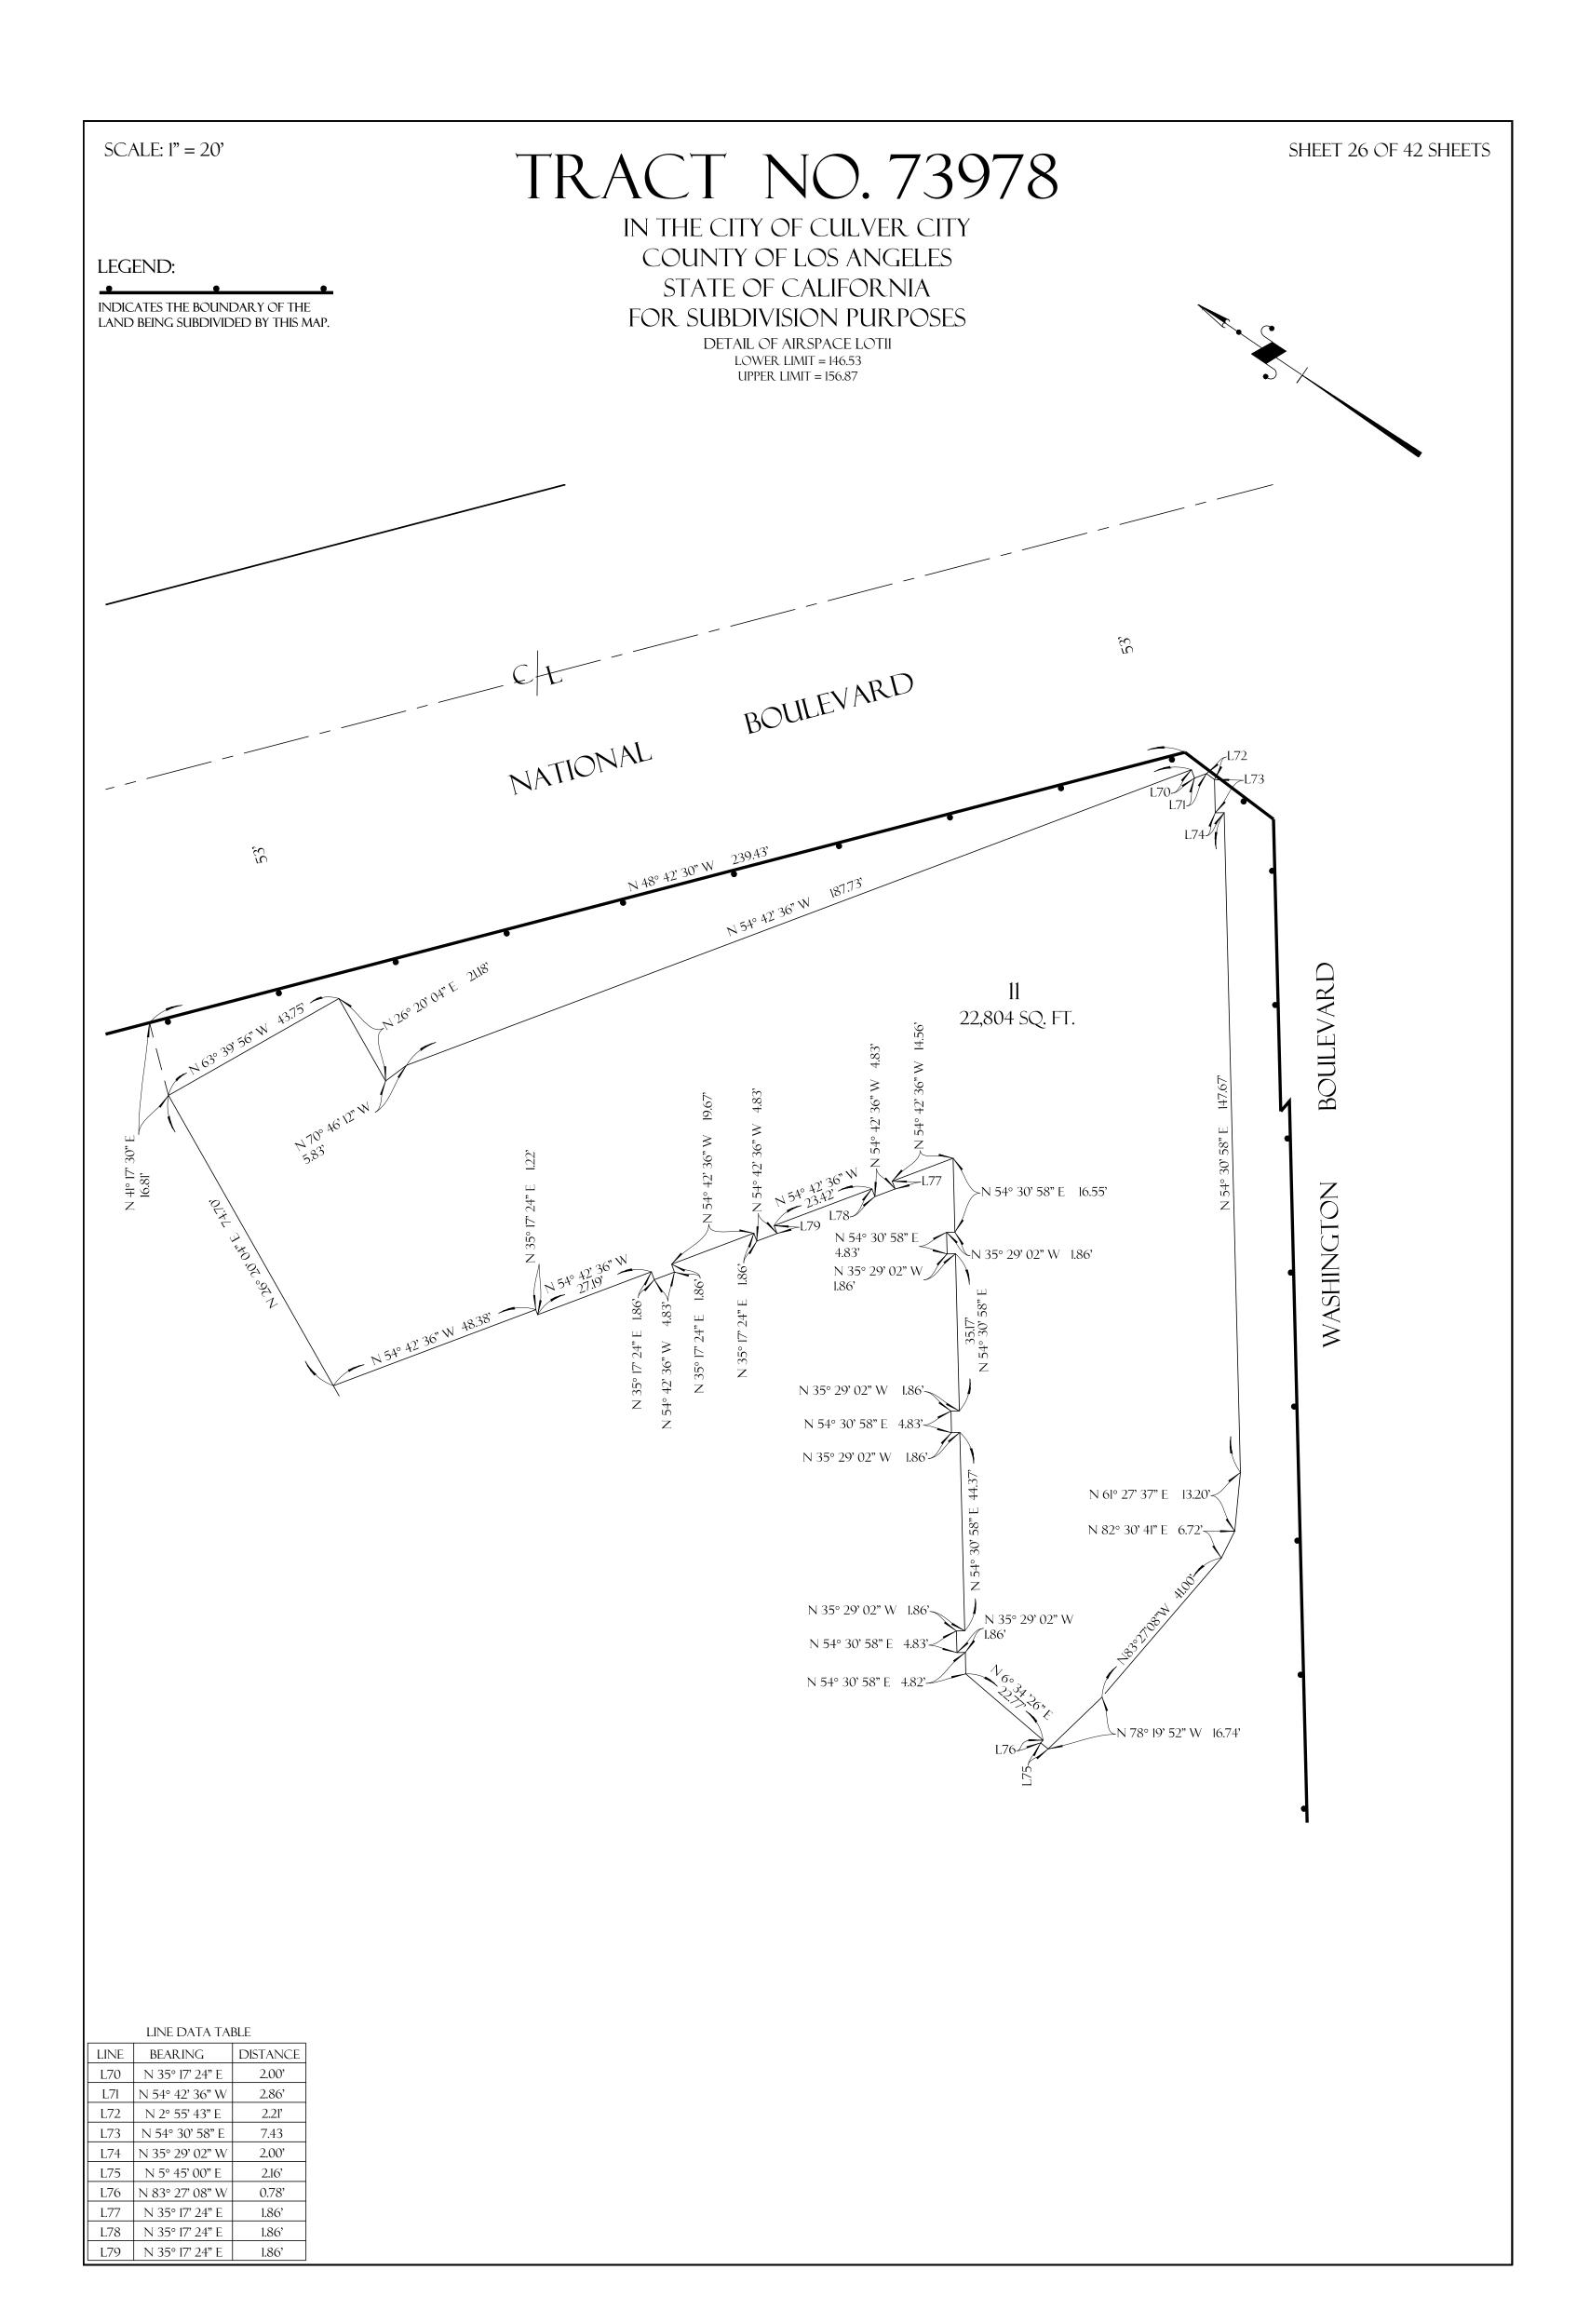

UNE 2I, 2017 AS INSTRUMENT NO. 20170686801 OF OFFICIAL RECORDS OF LOS ANGELES COUNTY, HAS BEEN OMITTED UNDER THE PROVISIONS OF SECTION 66436(a)(3)(A)(i-viii) OF THE SUBDIVISION MAP ACT, THEIR INTEREST IS SUCH THAT IT CANNOT RIPEN INTO A FEE TITLE AND SAID SIGNATURE IS NOT REQUIRED BY THE GOVERNING BODY.

THE SIGNATURE OF THE CITY OF CULVER CITY, A MUNICIPAL CORPORATION, PRESENT OWNER OF AN EASEMENT FOR PUBLIC STREET, AS DISCLOSED BY DEED RECORDED JUNE 2I, 2017 AS INSTRUMENT NO. 20170686806 OF OFFICIAL RECORDS OF LOS ANGELES COUNTY, HAS BEEN OMITTED UNDER THE PROVISIONS OF SECTION 66436(a)(3)(A)(i-viii) OF THE SUBDIVISION MAP ACT, THEIR INTEREST IS SUCH THAT IT CANNOT RIPEN INTO A FEE TITLE AND SAID SIGNATURE IS NOT REQUIRED BY THE GOVERNING BODY.





























































## TRACT NO. 73978

IN THE CITY OF CULVER CITY
COUNTY OF LOS ANGELES
STATE OF CALIFORNIA
FOR SUBDIVISION PURPOSES

CROSS SECTIONS





LEGEND:

INDICATES THE BOUNDARY OF THE LAND BEING SUBDIVIDED BY THIS MAP.