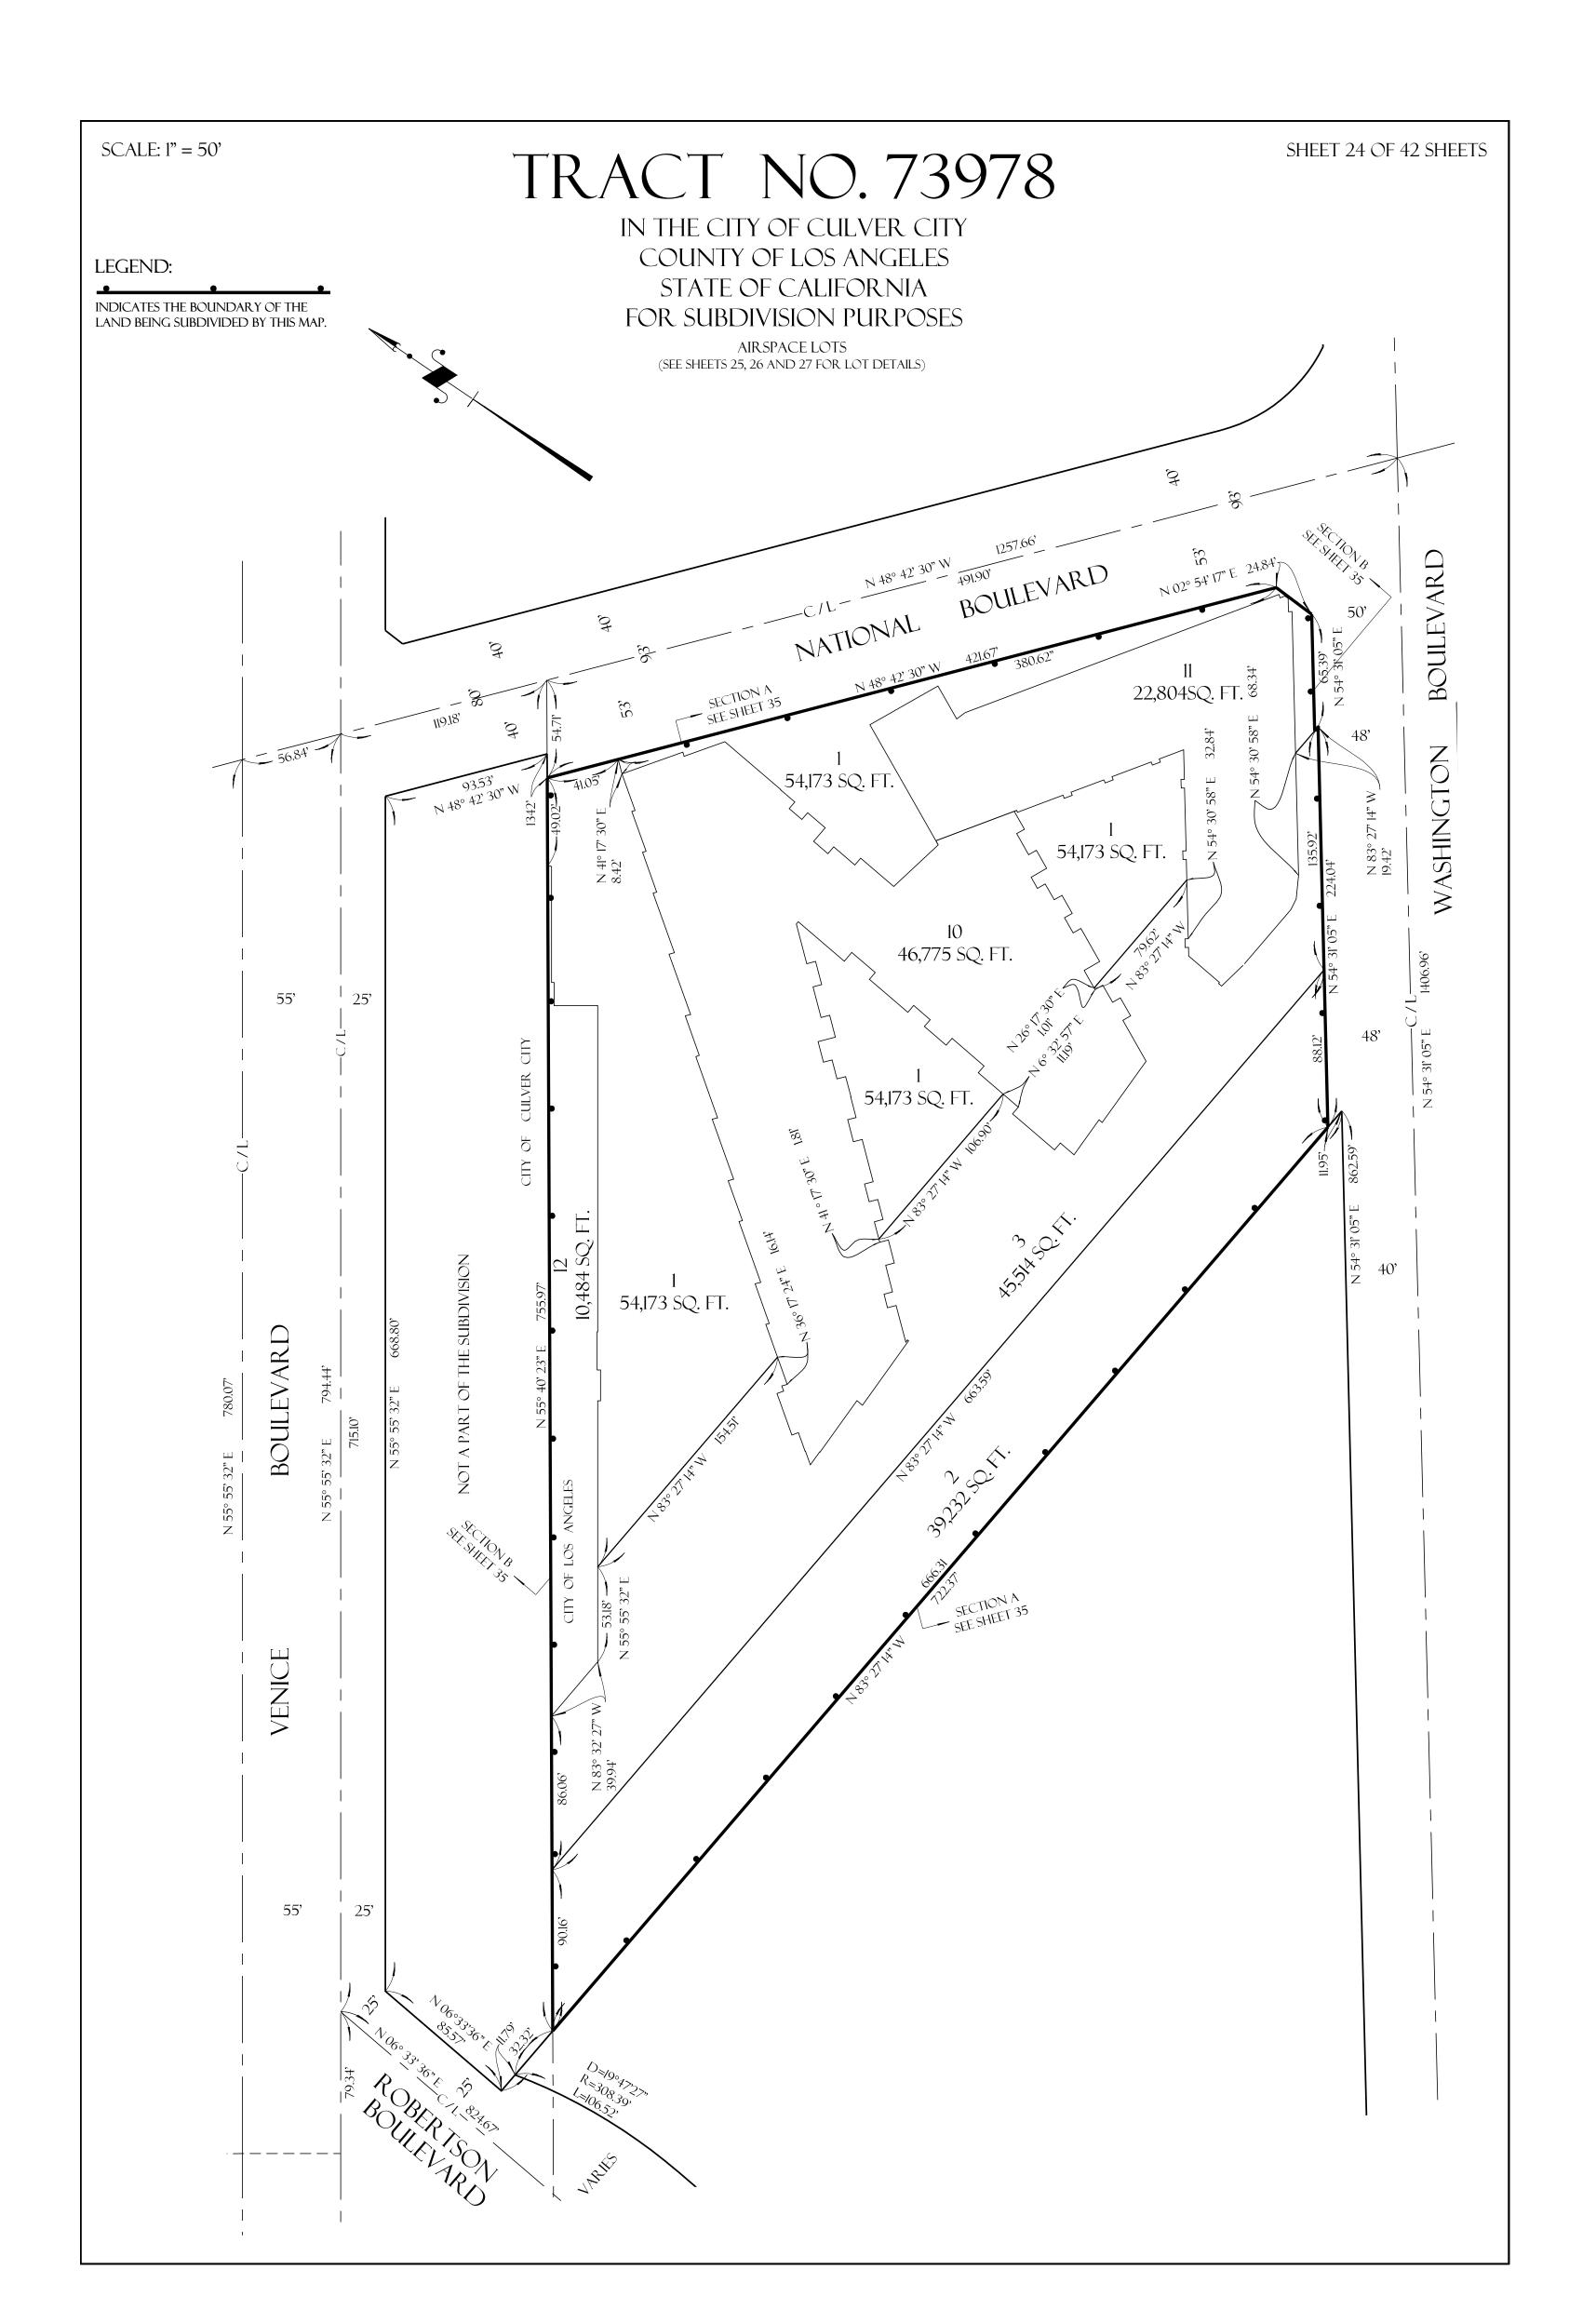

ED JUNE 2I, 2017 AS INSTRUMENT NO. 20170686801 OF OFFICIAL RECORDS OF LOS ANGELES COUNTY, HAS BEEN OMITTED UNDER THE PROVISIONS OF SECTION 66436(a)(3)(A)(i-viii) OF THE SUBDIVISION MAP ACT, THEIR INTEREST IS SUCH THAT IT CANNOT RIPEN INTO A FEE TITLE AND SAID SIGNATURE IS NOT REQUIRED BY THE GOVERNING BODY.

THE SIGNATURE OF THE CITY OF CULVER CITY, A MUNICIPAL CORPORATION, PRESENT OWNER OF AN EASEMENT FOR PUBLIC STREET, AS DISCLOSED BY DEED RECORDED JUNE 2I, 2017 AS INSTRUMENT NO. 20170686806 OF OFFICIAL RECORDS OF LOS ANGELES COUNTY, HAS BEEN OMITTED UNDER THE PROVISIONS OF SECTION 66436(a)(3)(A)(i-viii) OF THE SUBDIVISION MAP ACT, THEIR INTEREST IS SUCH THAT IT CANNOT RIPEN INTO A FEE TITLE AND SAID SIGNATURE IS NOT REQUIRED BY THE GOVERNING BODY.





























































## TRACT NO. 73978

IN THE CITY OF CULVER CITY
COUNTY OF LOS ANGELES
STATE OF CALIFORNIA
FOR SUBDIVISION PURPOSES

CROSS SECTIONS





LEGEND:

INDICATES THE BOUNDARY OF THE LAND BEING SUBDIVIDED BY THIS MAP.