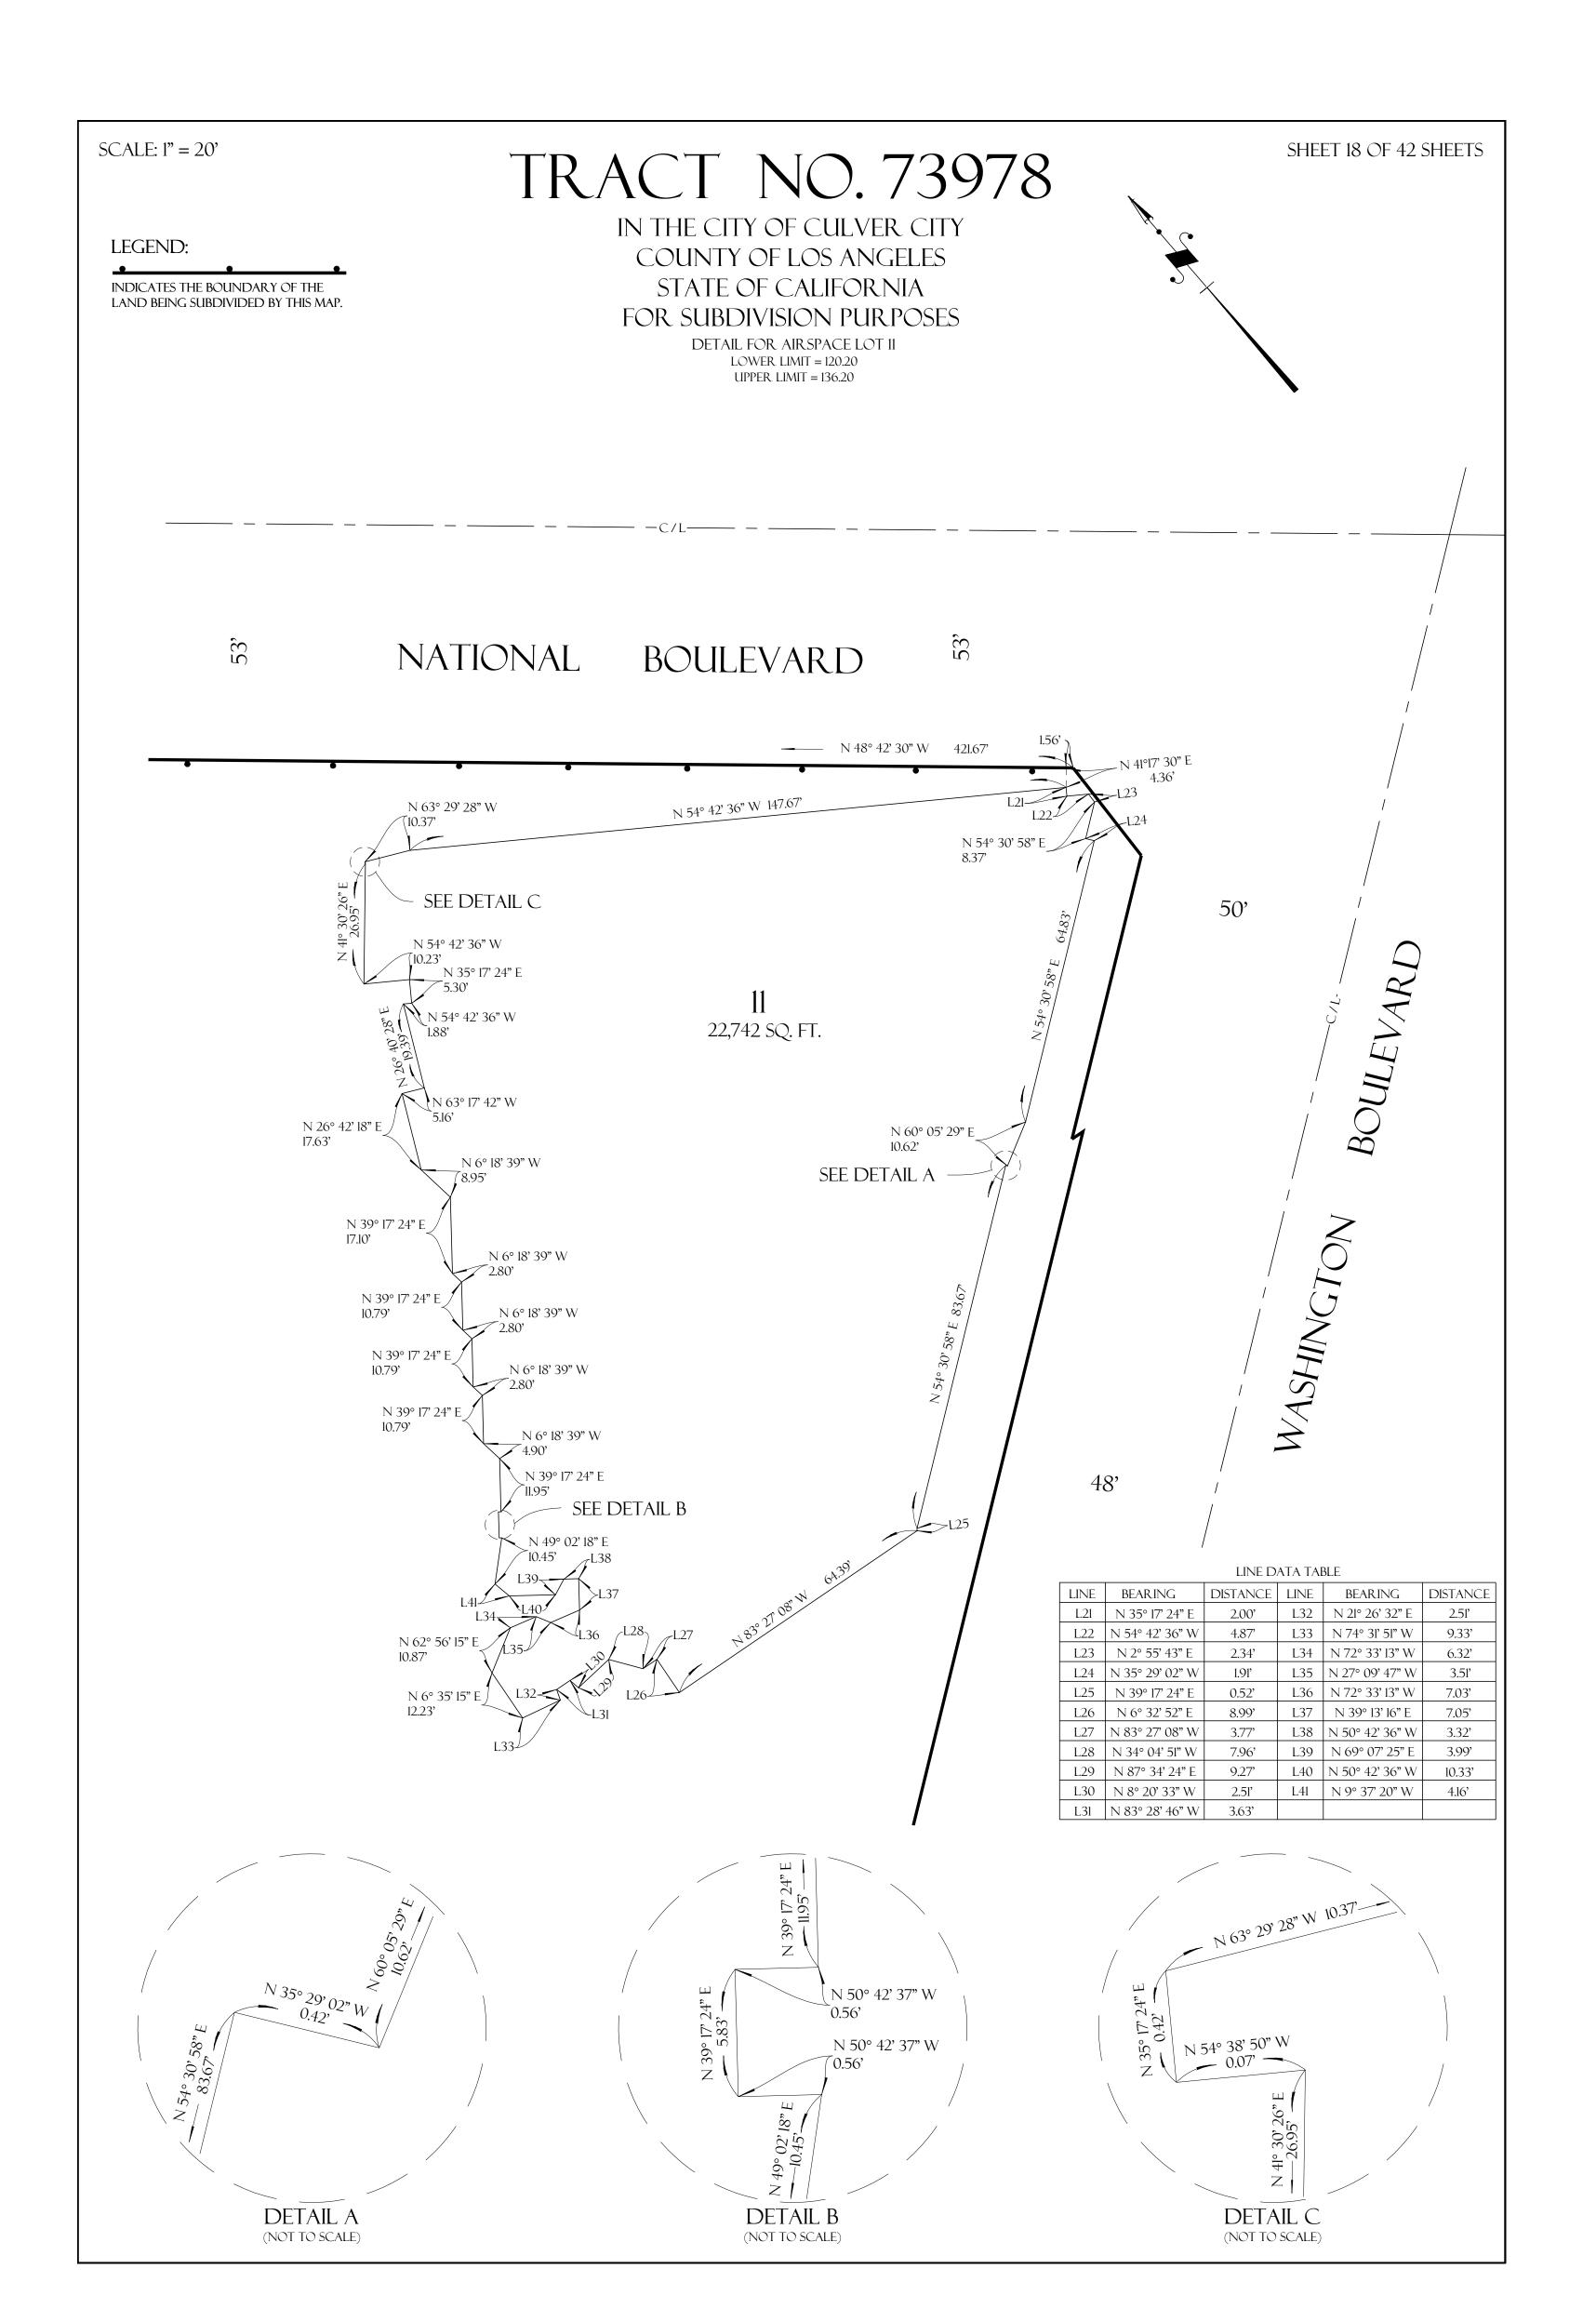

12 LOTS 5.03 ACRES

OWNER'S STATEMENT:

## TRACT NO. 73978

## IN THE CITY OF CULVER CITY COUNTY OF LOS ANGELES STATE OF CALIFORNIA FOR SUBDIVISION PURPOSES

BEING A MERGER AND RESUBDIVISION OF LOTS 1 THROUGH 52, INCLUSIVE ALONG WITH A PORTION OF EXPOSITION BOULEVARD OF TRACT NO. 5461 AS PER MAP RECORDED IN BOOK 57, PAGE 76 OF MAPS, AND A PORTION OF RANCHO RINCON DE LOS BUEYES, RECORDED IN BOOK 1 PAGES 207 AND 208 OF PATENTS, BOTH RECORDS OF LOS ANGELES COUNTY.