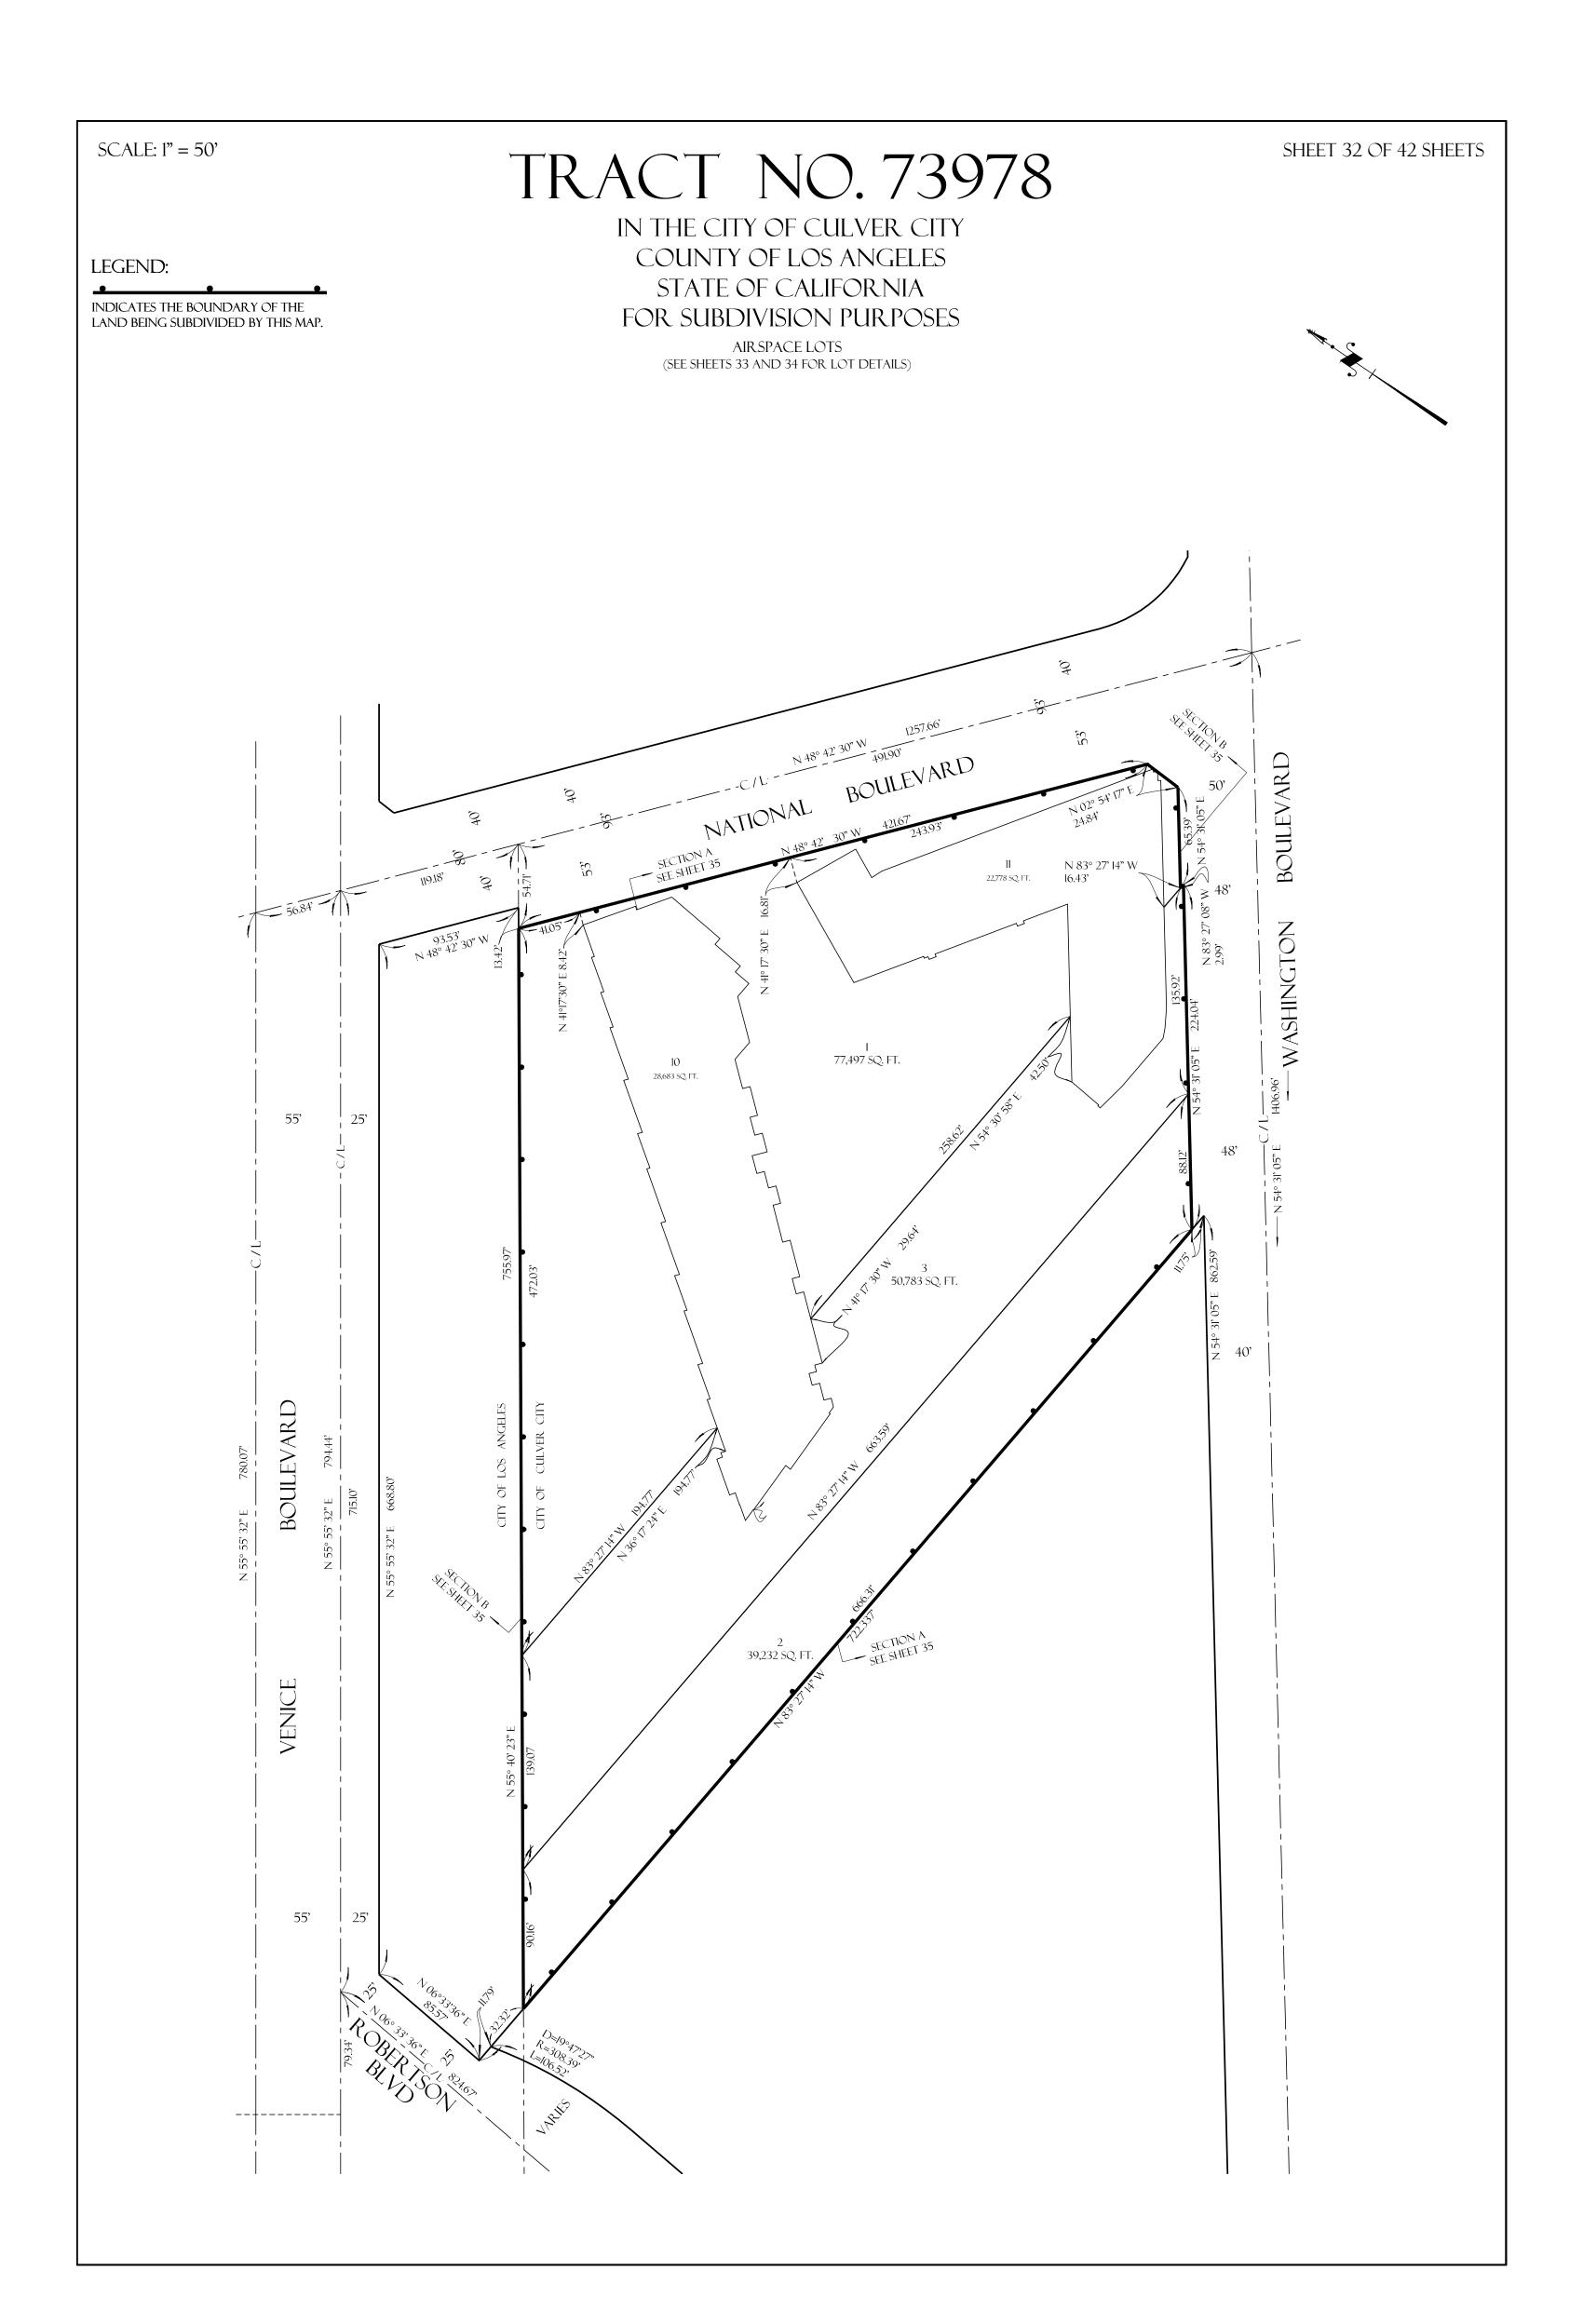

12 LOTS 5.03 ACRES

OWNER'S STATEMENT:

## IN THE CITY OF CULVER CITY COUNTY OF LOS ANGELES STATE OF CALIFORNIA FOR SUBDIVISION PURPOSES

BEING A MERGER AND RESUBDIVISION OF LOTS 1 THROUGH 52, INCLUSIVE ALONG WITH A PORTION OF EXPOSITION BOULEVARD OF TRACT NO. 5461 AS PER MAP RECORDED IN BOOK 57, PAGE 76 OF MAPS, AND A PORTION OF RANCHO RINCON DE LOS BUEYES, RECORDED IN BOOK 1 PAGES 207 AND 208 OF PATENTS, BOTH RECORDS OF LOS ANGELES COUNTY.