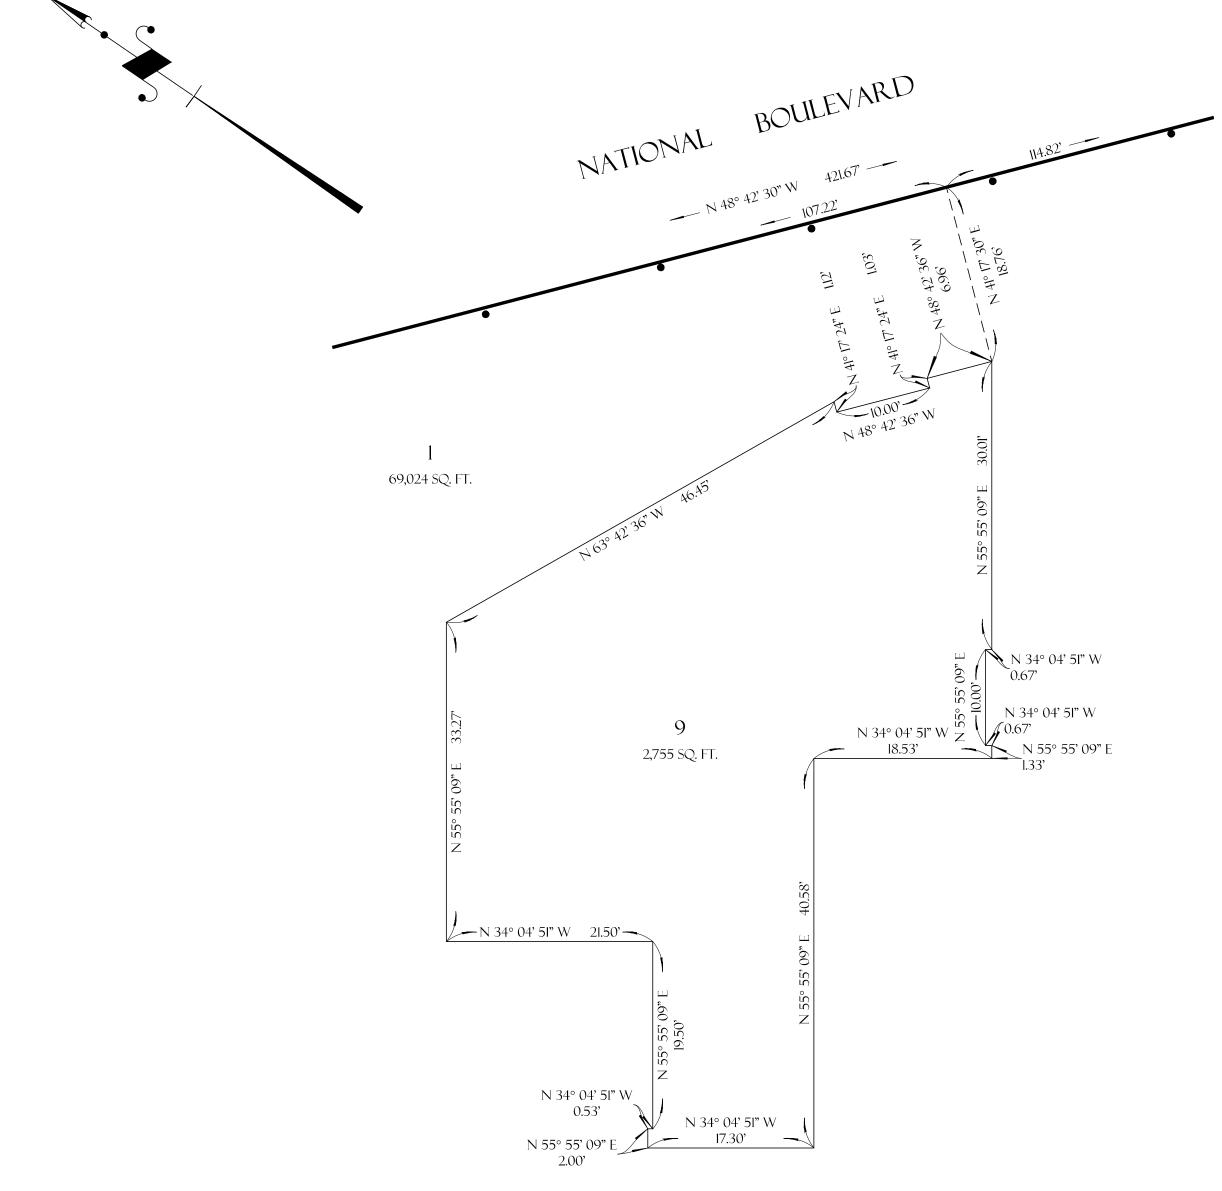

## TRACT NO. 73978

## IN THE CITY OF CULVER CITY COUNTY OF LOS ANGELES STATE OF CALIFORNIA FOR SUBDIVISION PURPOSES

BEING A MERGER AND RESUBDIVISION OF LOTS 1 THROUGH 52, INCLUSIVE ALONG WITH A PORTION OF EXPOSITION BOULEVARD OF TRACT NO. 5461 AS PER MAP RECORDED IN BOOK 57, PAGE 76 OF MAPS, AND A PORTION OF RANCHO RINCON DE LOS BUEYES, RECORDED IN BOOK 1 PAGES 207 AND 208 OF PATENTS, BOTH RECORDS OF LOS ANGELES COUNTY.