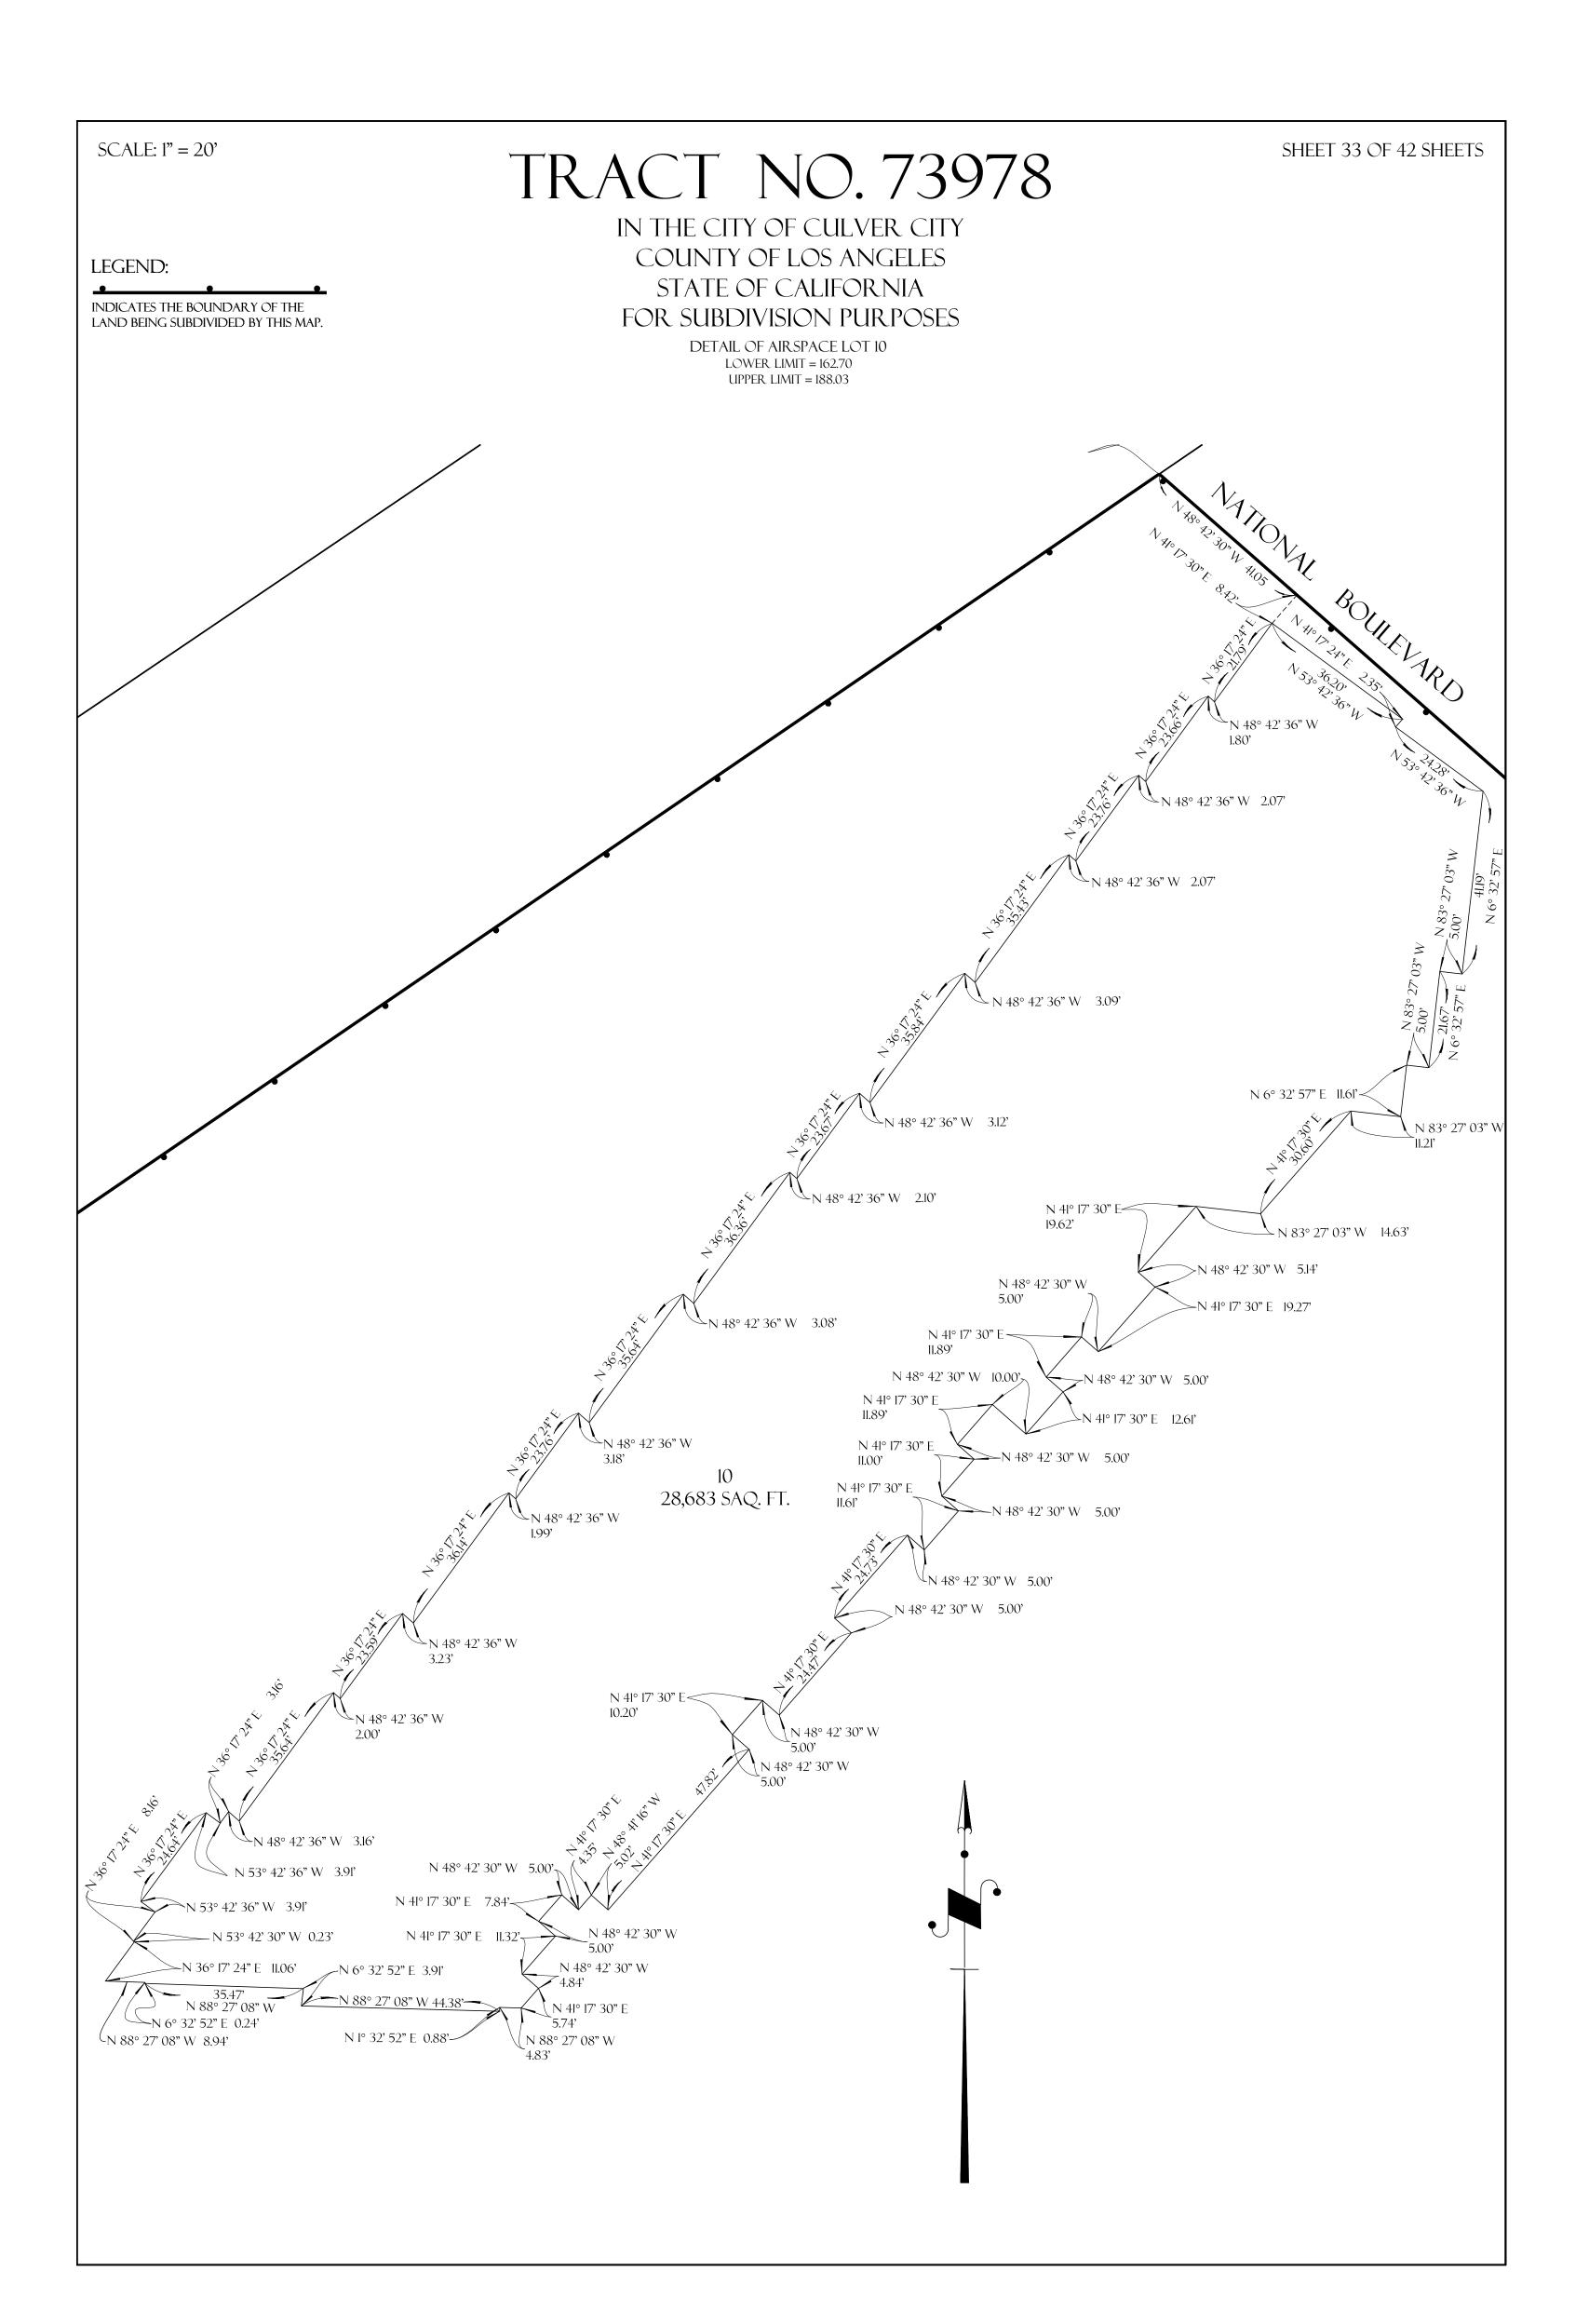

## TRACT NO. 73978

## IN THE CITY OF CULVER CITY COUNTY OF LOS ANGELES STATE OF CALIFORNIA FOR SUBDIVISION PURPOSES

BEING A MERGER AND RESUBDIVISION OF LOTS 1 THROUGH 52, INCLUSIVE ALONG WITH A PORTION OF EXPOSITION BOULEVARD OF TRACT NO. 5461 AS PER MAP RECORDED IN BOOK 57, PAGE 76 OF MAPS, AND A PORTION OF RANCHO RINCON DE LOS BUEYES, RECORDED IN BOOK 1 PAGES 207 AND 208 OF PATENTS, BOTH RECORDS OF LOS ANGELES COUNTY.