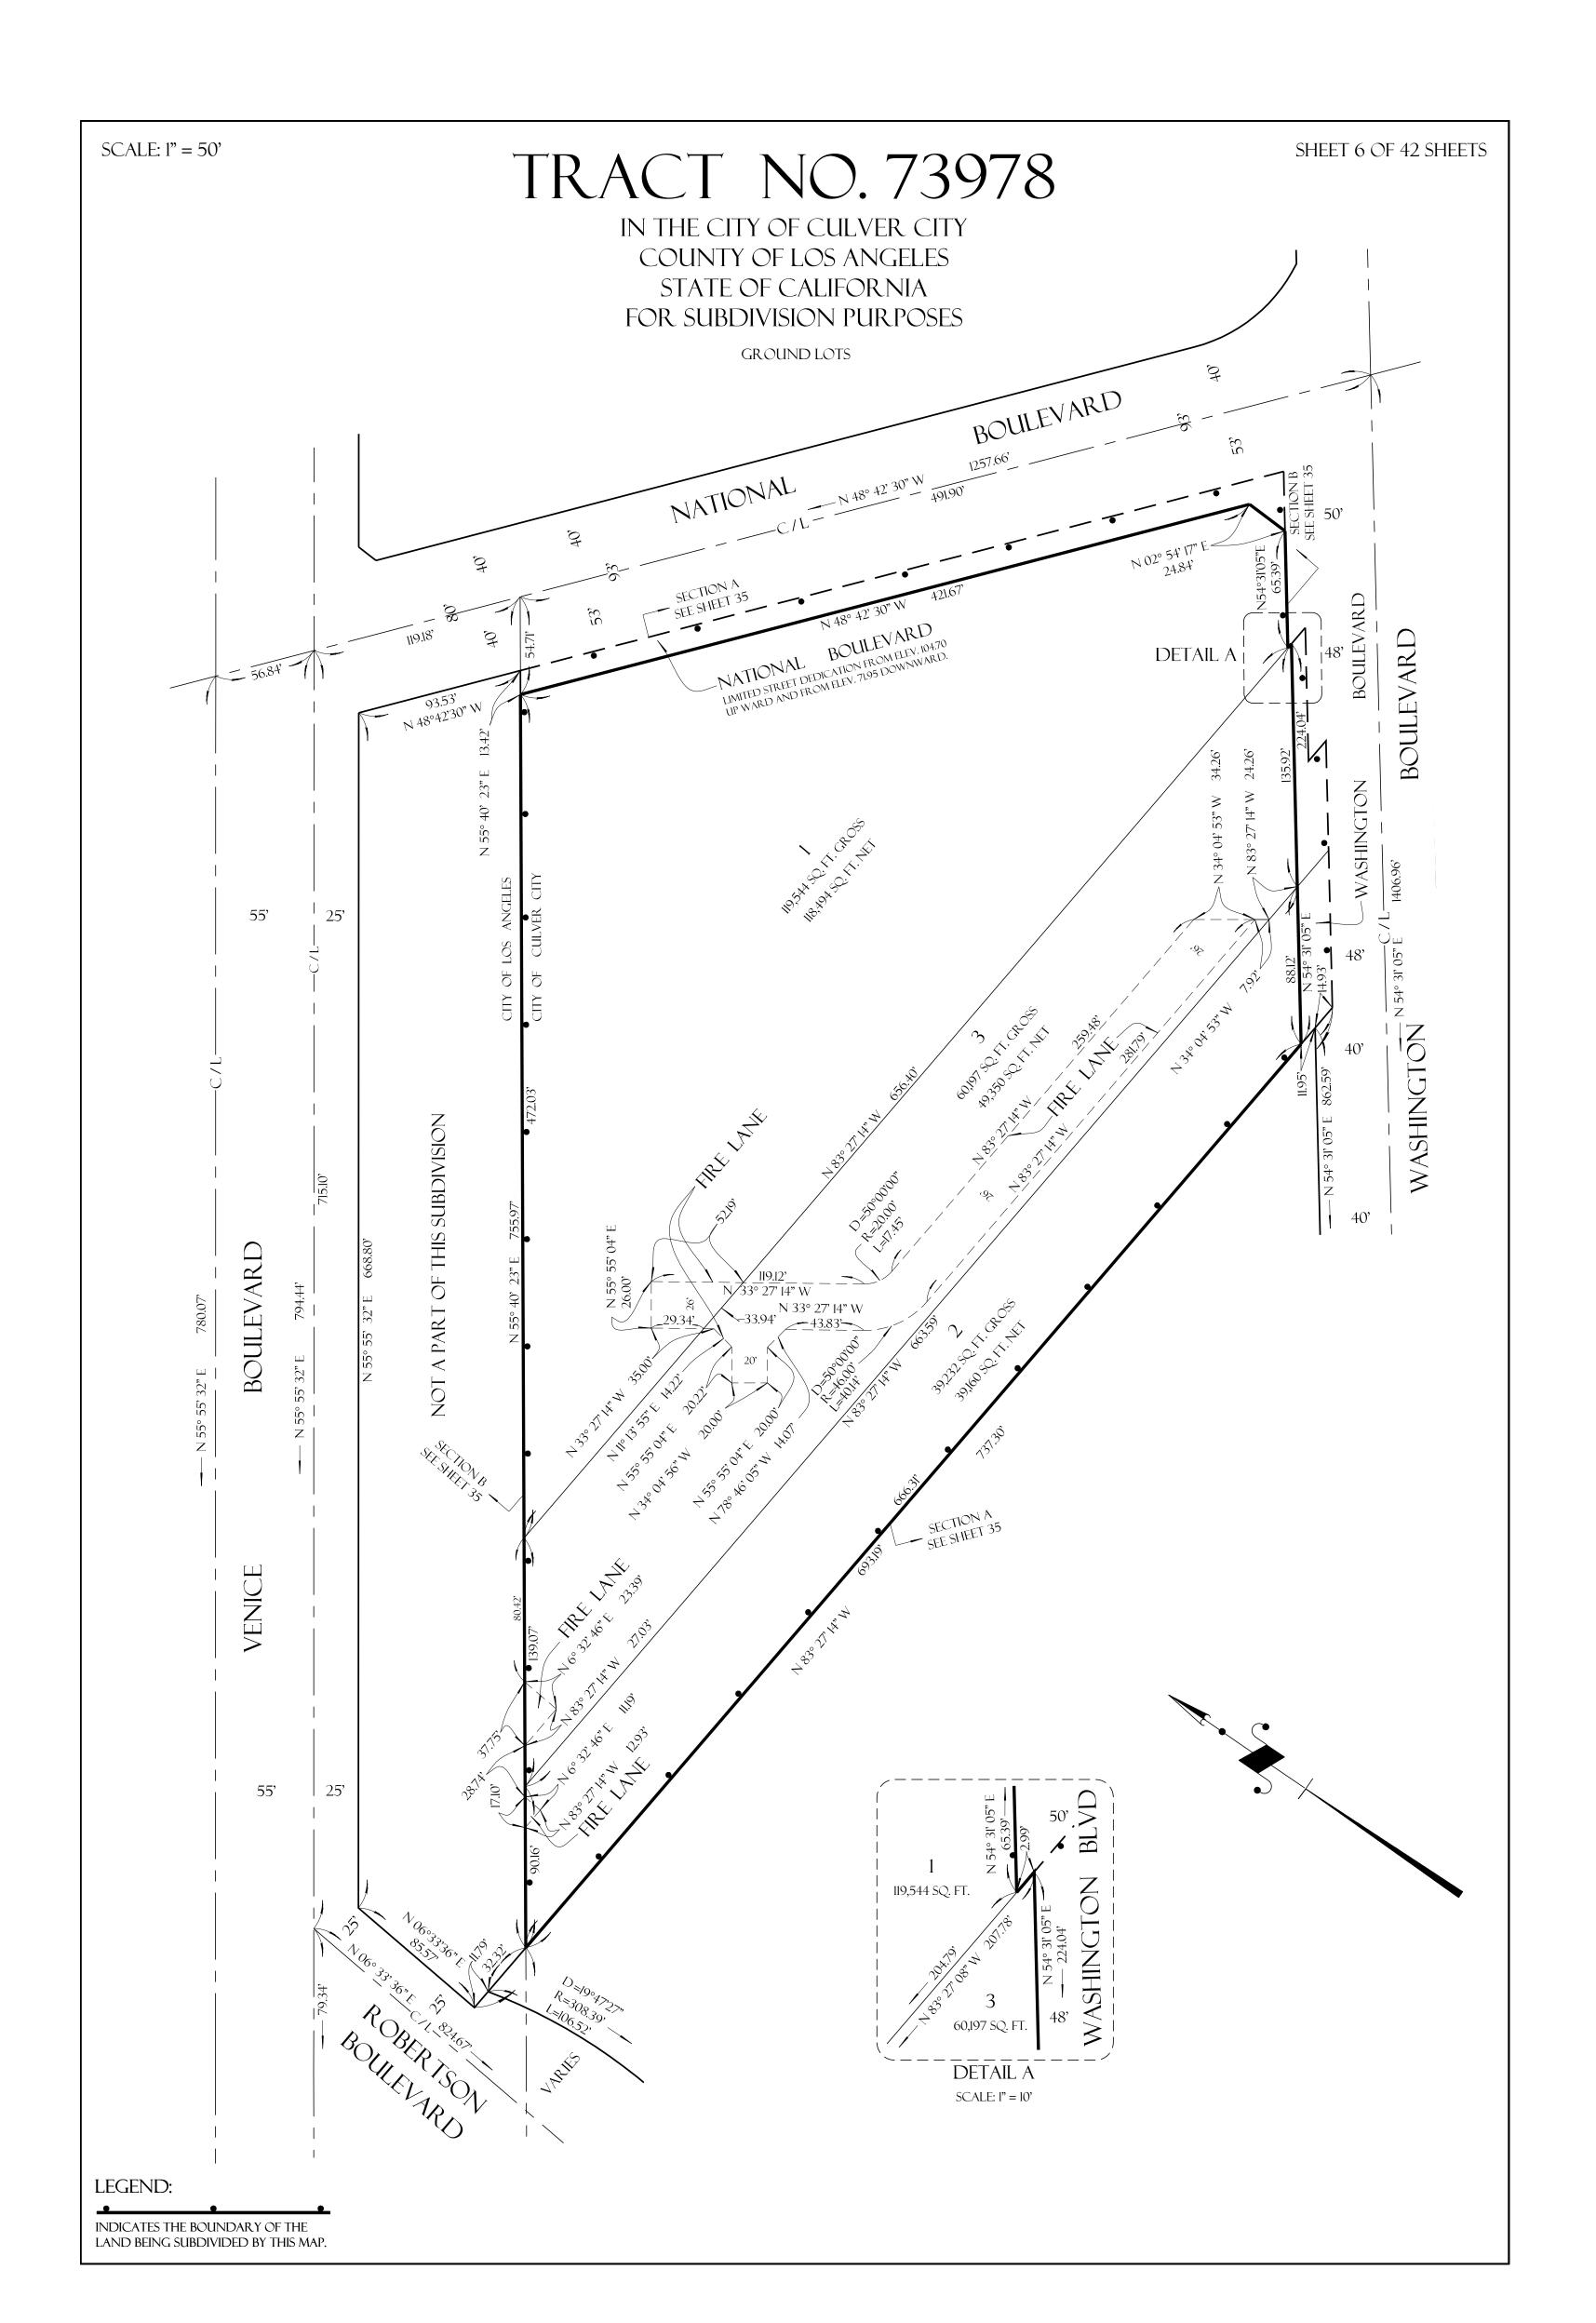

## TRACT NO. 73978

## IN THE CITY OF CULVER CITY COUNTY OF LOS ANGELES STATE OF CALIFORNIA FOR SUBDIVISION PURPOSES

BEING A MERGER AND RESUBDIVISION OF LOTS 1 THROUGH 52, INCLUSIVE ALONG WITH A PORTION OF EXPOSITION BOULEVARD OF TRACT NO. 5461 AS PER MAP RECORDED IN BOOK 57, PAGE 76 OF MAPS, AND A PORTION OF RANCHO RINCON DE LOS BUEYES, RECORDED IN BOOK 1 PAGES 207 AND 208 OF PATENTS, BOTH RECORDS OF LOS ANGELES COUNTY.