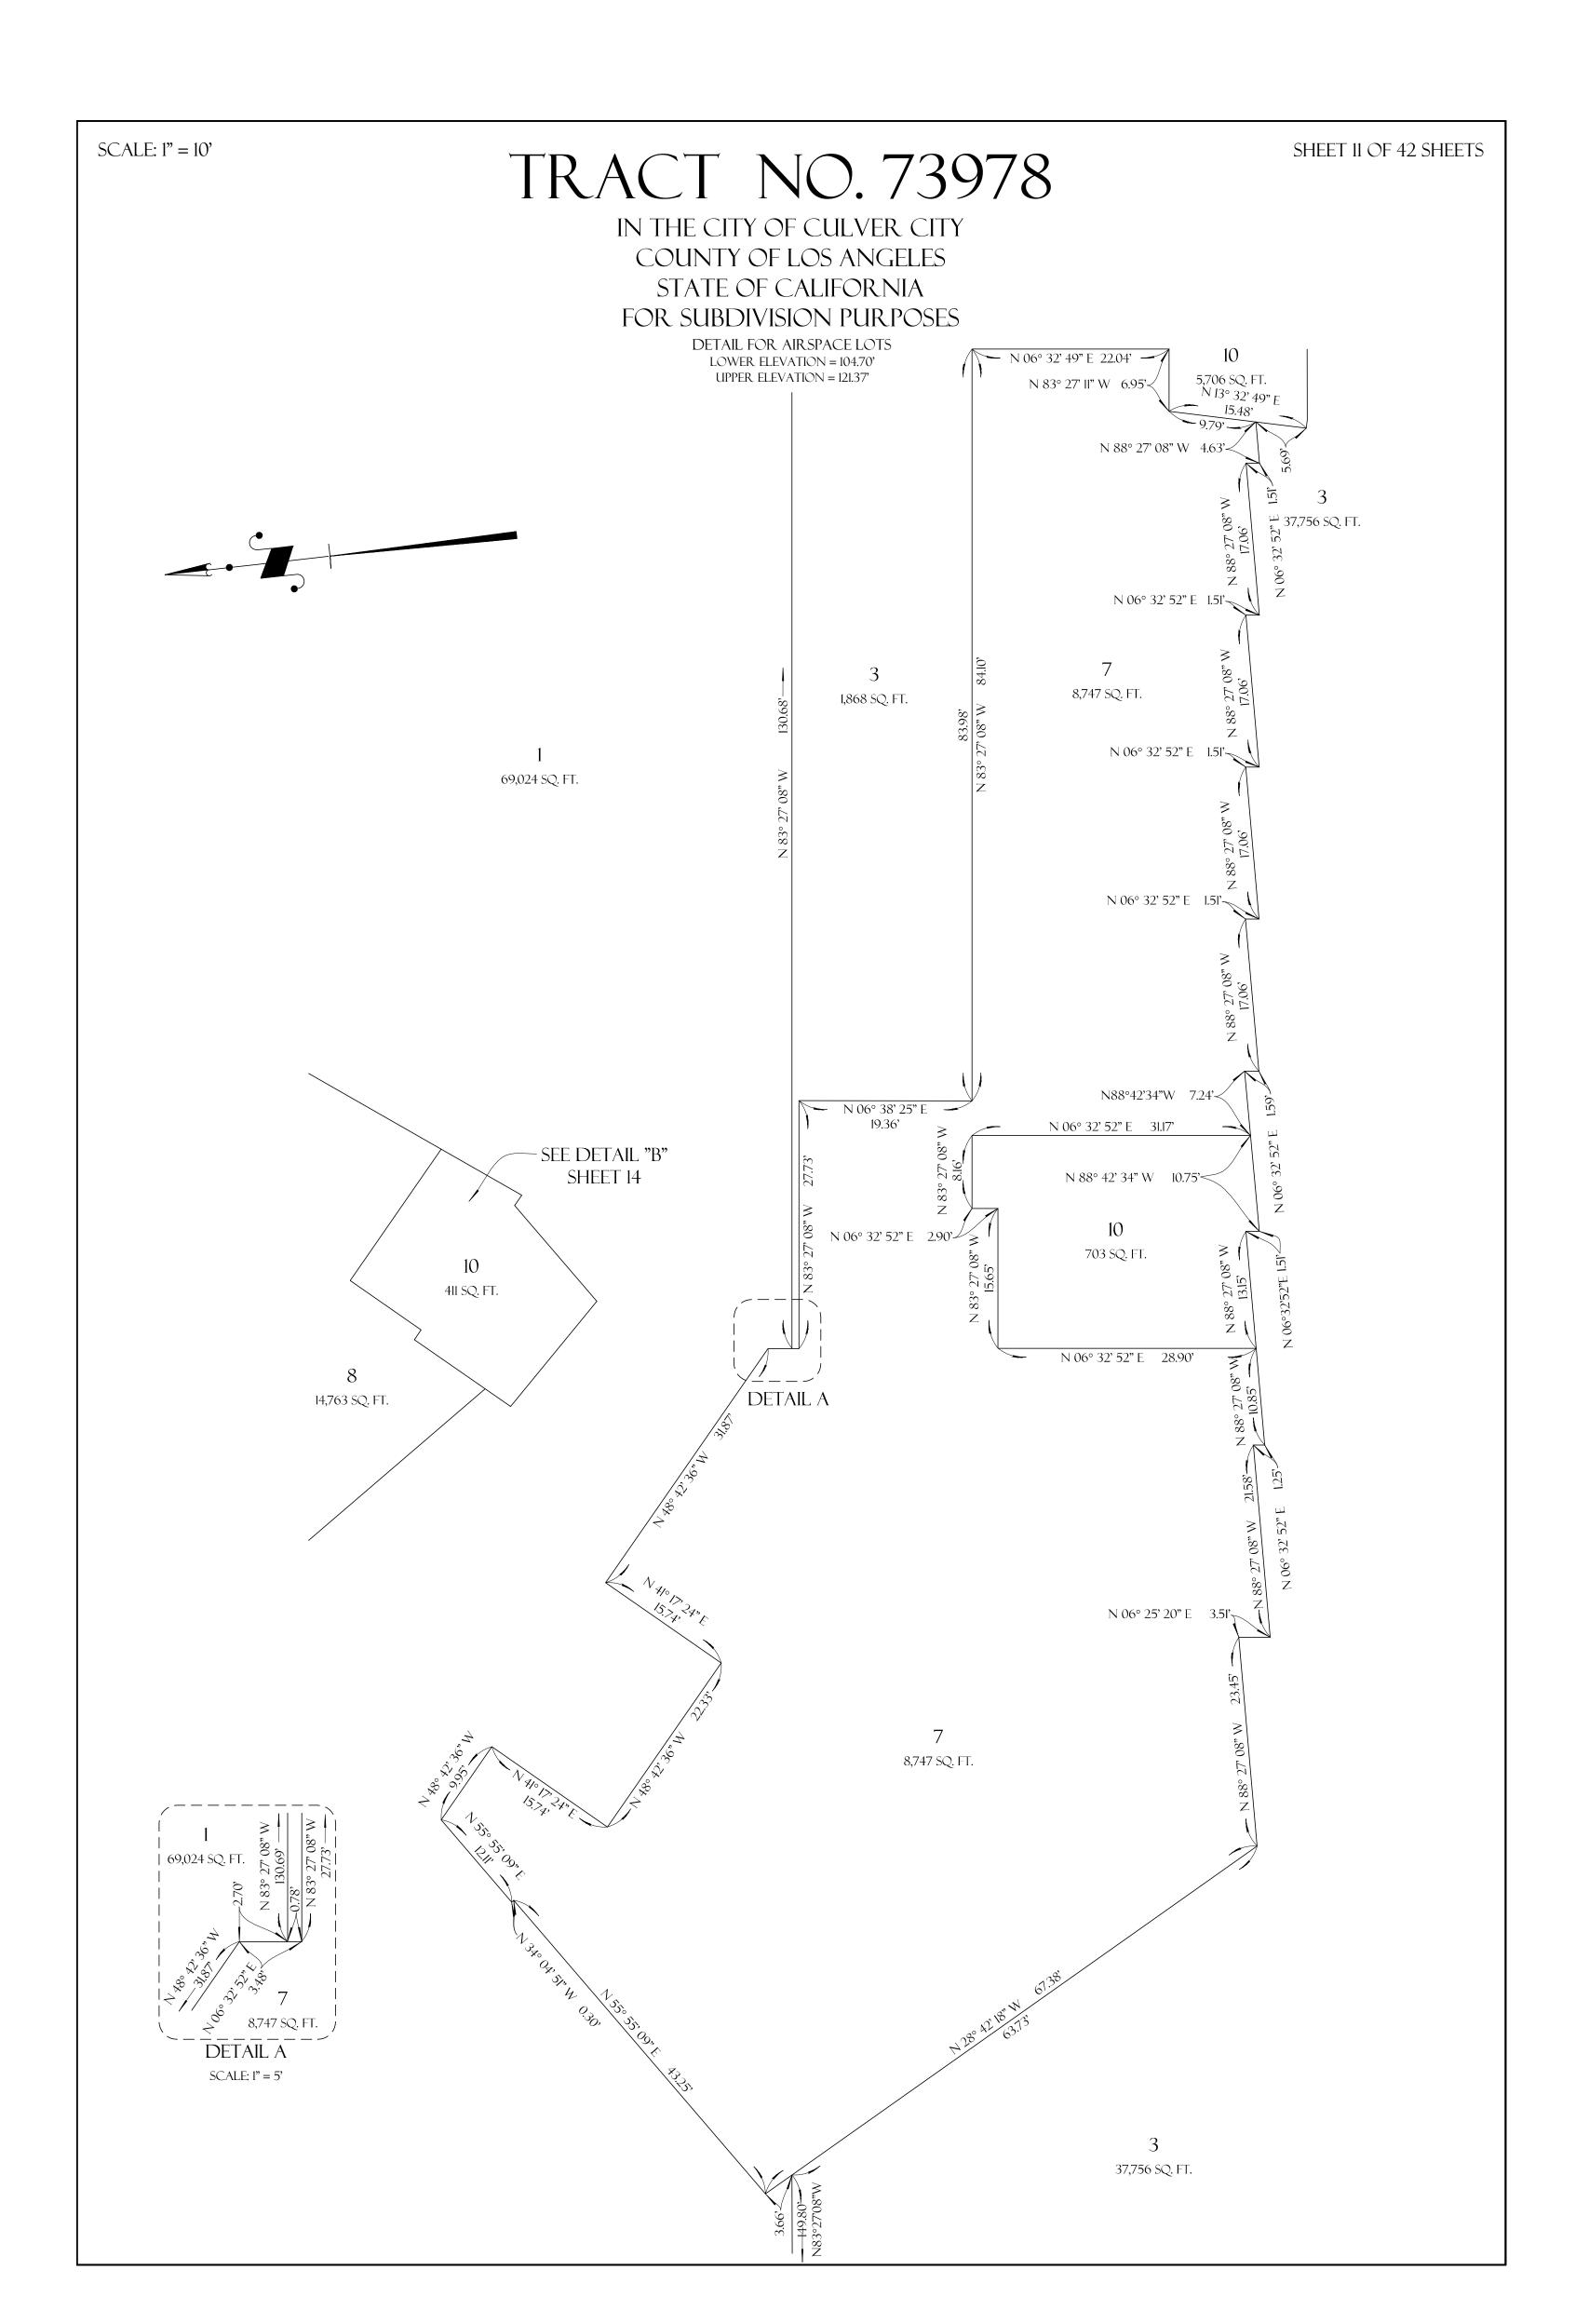

## TRACT NO. 73978

## IN THE CITY OF CULVER CITY COUNTY OF LOS ANGELES STATE OF CALIFORNIA FOR SUBDIVISION PURPOSES

BEING A MERGER AND RESUBDIVISION OF LOTS 1 THROUGH 52, INCLUSIVE ALONG WITH A PORTION OF EXPOSITION BOULEVARD OF TRACT NO. 5461 AS PER MAP RECORDED IN BOOK 57, PAGE 76 OF MAPS, AND A PORTION OF RANCHO RINCON DE LOS BUEYES, RECORDED IN BOOK 1 PAGES 207 AND 208 OF PATENTS, BOTH RECORDS OF LOS ANGELES COUNTY.