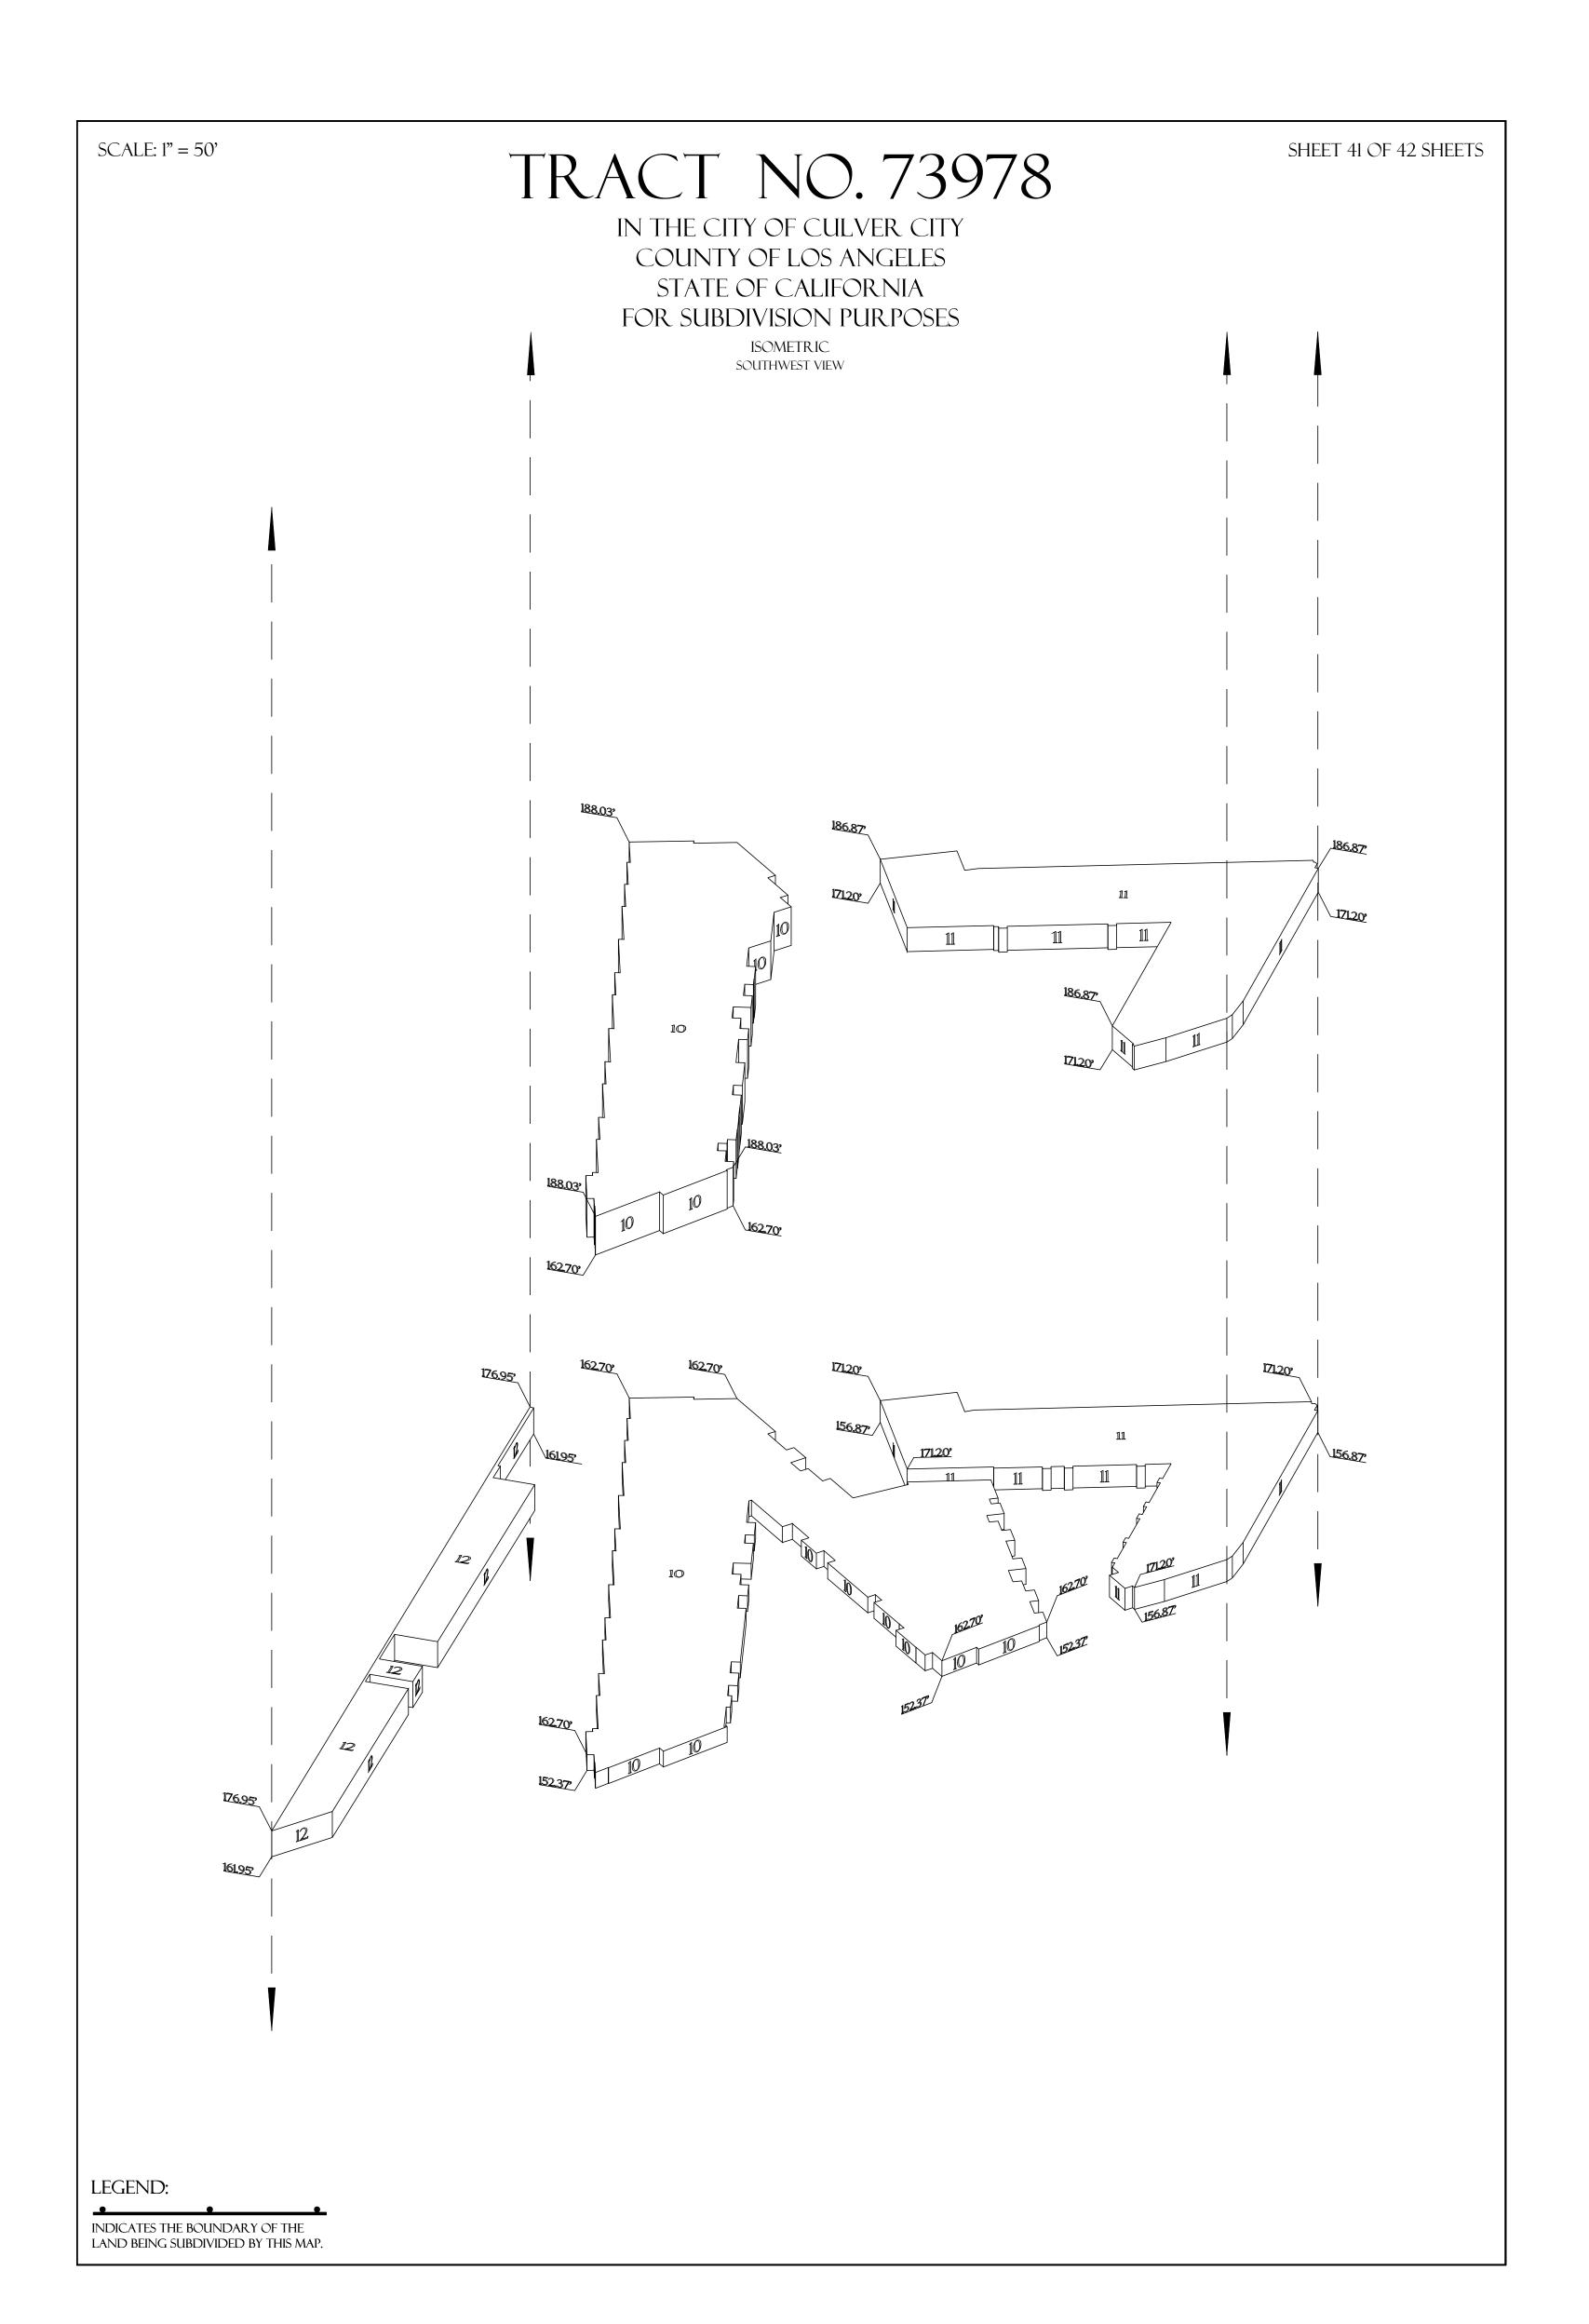

## TRACT NO. 73978

## IN THE CITY OF CULVER CITY COUNTY OF LOS ANGELES STATE OF CALIFORNIA FOR SUBDIVISION PURPOSES

BEING A MERGER AND RESUBDIVISION OF LOTS 1 THROUGH 52, INCLUSIVE ALONG WITH A PORTION OF EXPOSITION BOULEVARD OF TRACT NO. 5461 AS PER MAP RECORDED IN BOOK 57, PAGE 76 OF MAPS, AND A PORTION OF RANCHO RINCON DE LOS BUEYES, RECORDED IN BOOK 1 PAGES 207 AND 208 OF PATENTS, BOTH RECORDS OF LOS ANGELES COUNTY.