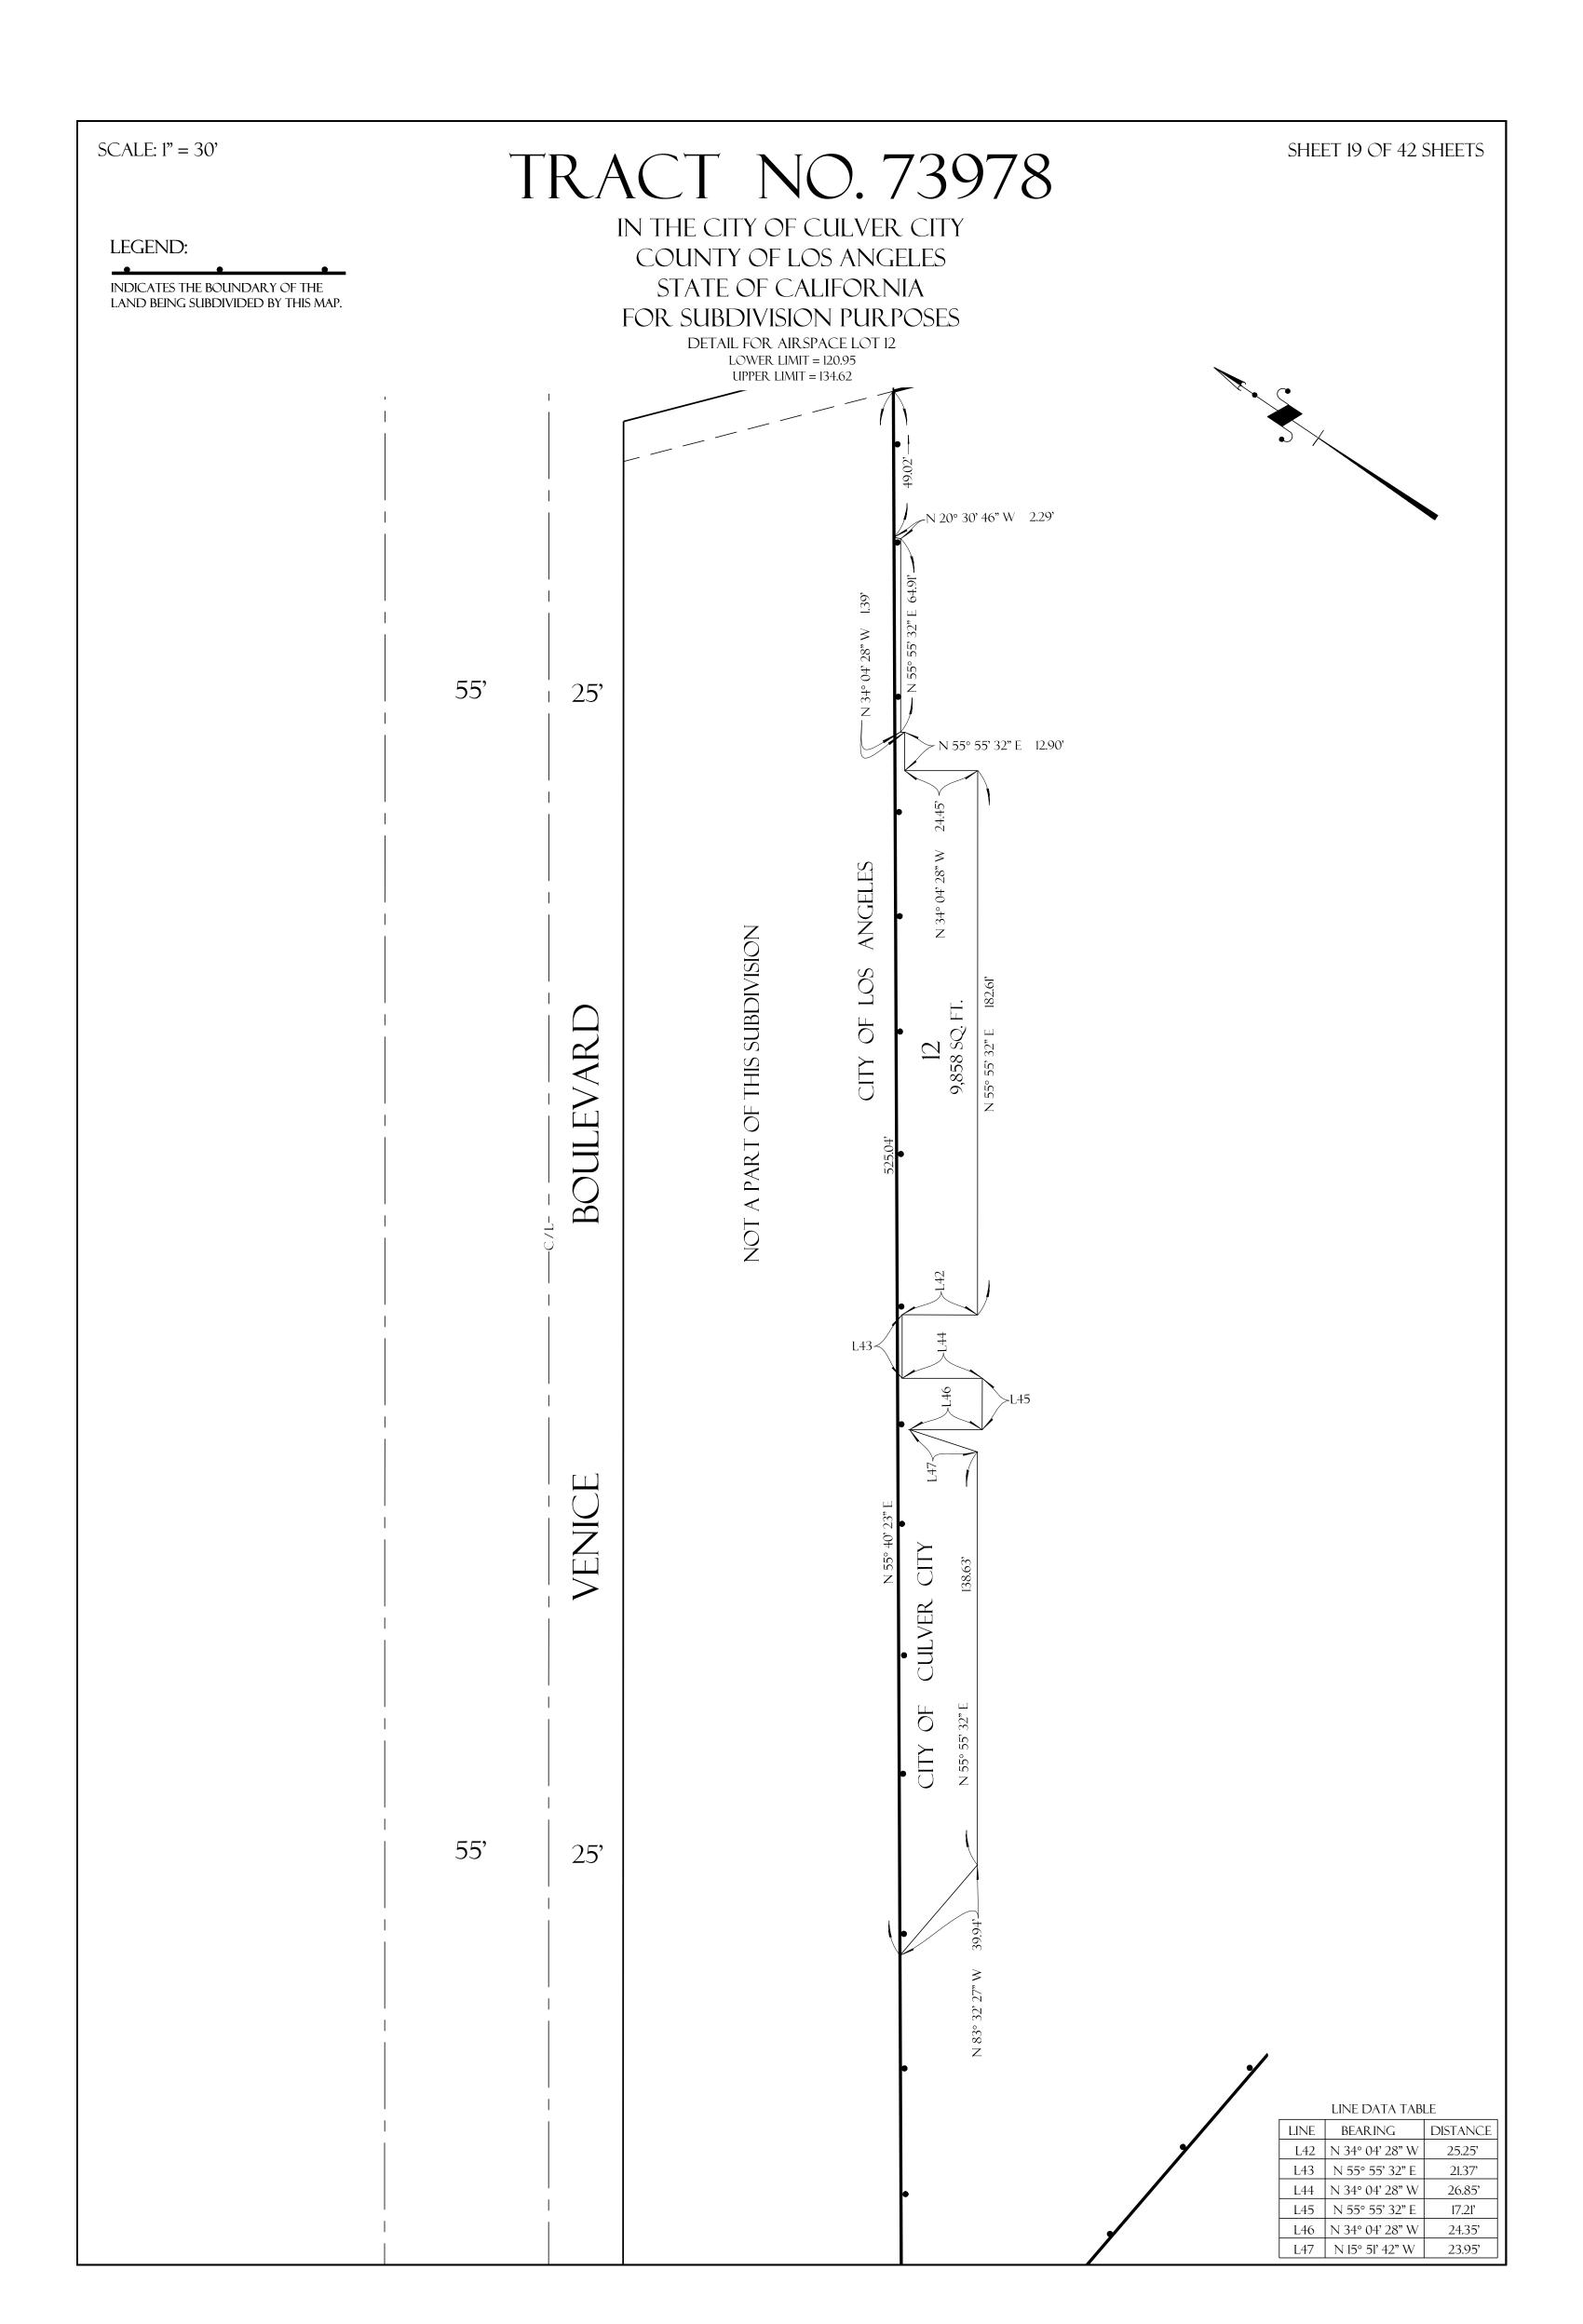

12 LOTS 5.03 ACRES

OWNER'S STATEMENT:

## TRACT NO. 73978

## IN THE CITY OF CULVER CITY COUNTY OF LOS ANGELES STATE OF CALIFORNIA FOR SUBDIVISION PURPOSES

BEING A MERGER AND RESUBDIVISION OF LOTS 1 THROUGH 52, INCLUSIVE ALONG WITH A PORTION OF EXPOSITION BOULEVARD OF TRACT NO. 5461 AS PER MAP RECORDED IN BOOK 57, PAGE 76 OF MAPS, AND A PORTION OF RANCHO RINCON DE LOS BUEYES, RECORDED IN BOOK 1 PAGES 207 AND 208 OF PATENTS, BOTH RECORDS OF LOS ANGELES COUNTY.