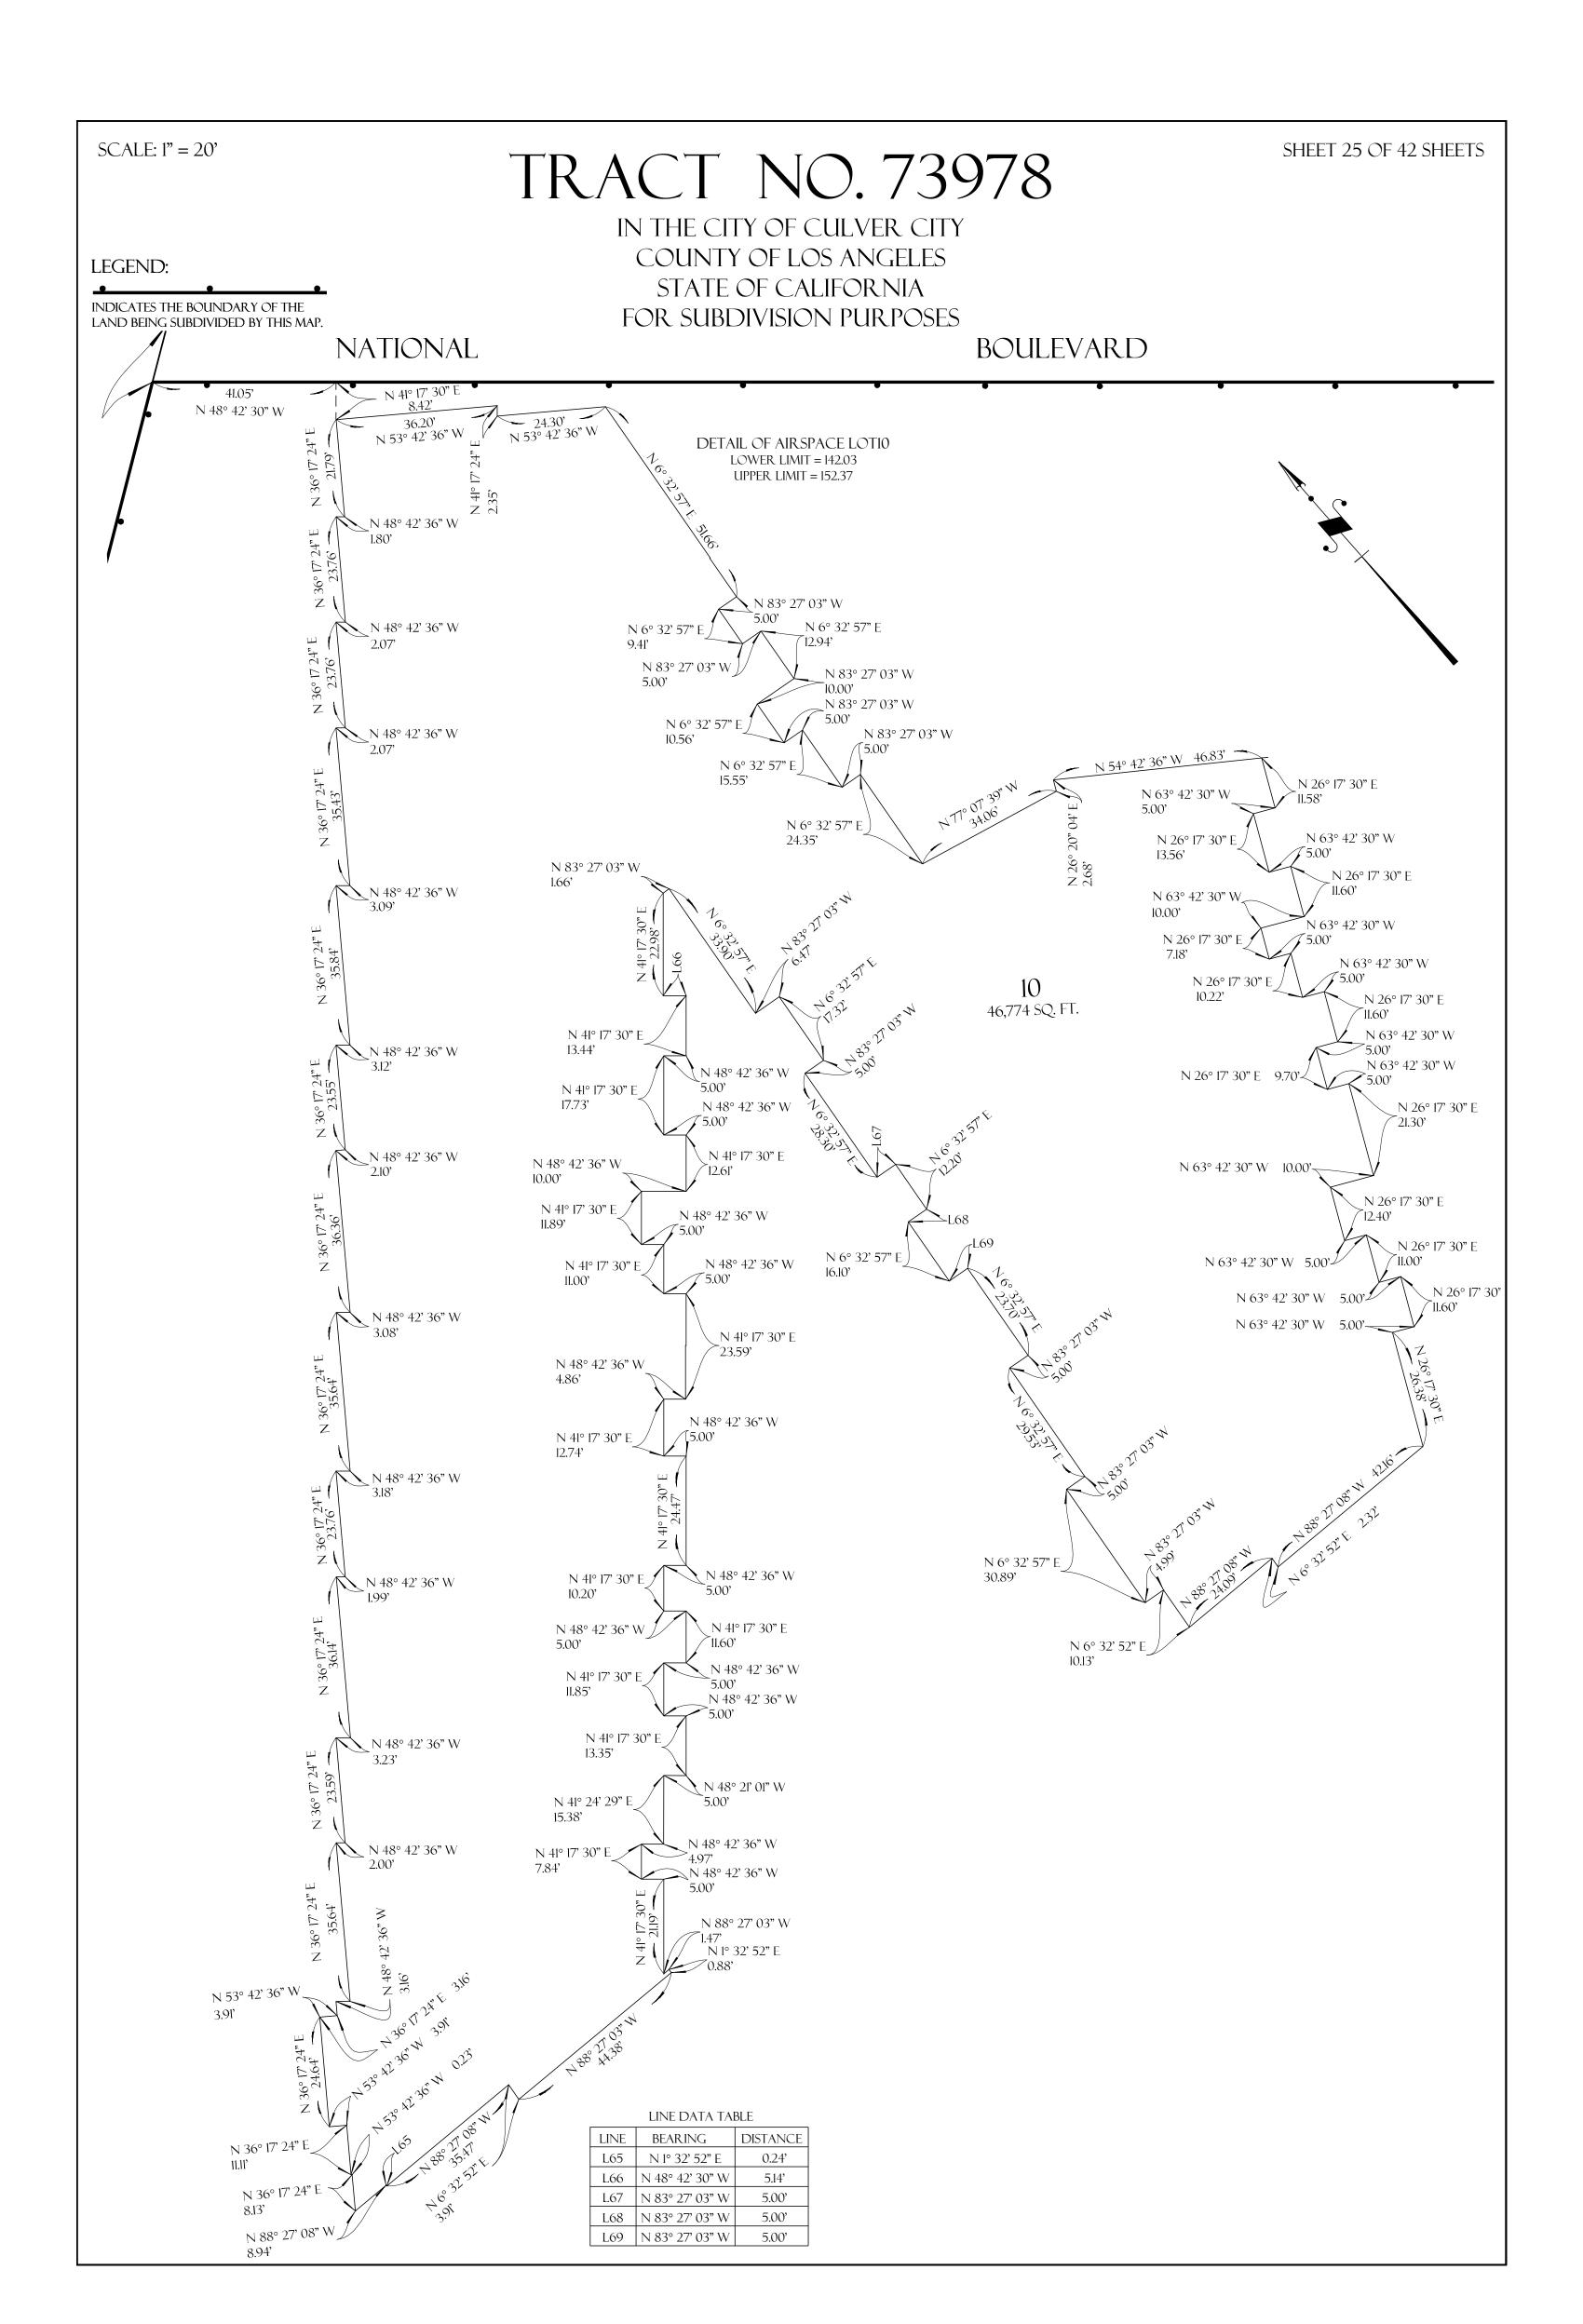

JUNE 2I, 2017 AS INSTRUMENT NO. 20170686801 OF OFFICIAL RECORDS OF LOS ANGELES COUNTY, HAS BEEN OMITTED UNDER THE PROVISIONS OF SECTION 66436(a)(3)(A)(i-viii) OF THE SUBDIVISION MAP ACT, THEIR INTEREST IS SUCH THAT IT CANNOT RIPEN INTO A FEE TITLE AND SAID SIGNATURE IS NOT REQUIRED BY THE GOVERNING BODY.

THE SIGNATURE OF THE CITY OF CULVER CITY, A MUNICIPAL CORPORATION, PRESENT OWNER OF AN EASEMENT FOR PUBLIC STREET, AS DISCLOSED BY DEED RECORDED JUNE 2I, 2017 AS INSTRUMENT NO. 20170686806 OF OFFICIAL RECORDS OF LOS ANGELES COUNTY, HAS BEEN OMITTED UNDER THE PROVISIONS OF SECTION 66436(a)(3)(A)(i-viii) OF THE SUBDIVISION MAP ACT, THEIR INTEREST IS SUCH THAT IT CANNOT RIPEN INTO A FEE TITLE AND SAID SIGNATURE IS NOT REQUIRED BY THE GOVERNING BODY.





























































## TRACT NO. 73978

IN THE CITY OF CULVER CITY
COUNTY OF LOS ANGELES
STATE OF CALIFORNIA
FOR SUBDIVISION PURPOSES

CROSS SECTIONS





LEGEND:

INDICATES THE BOUNDARY OF THE LAND BEING SUBDIVIDED BY THIS MAP.