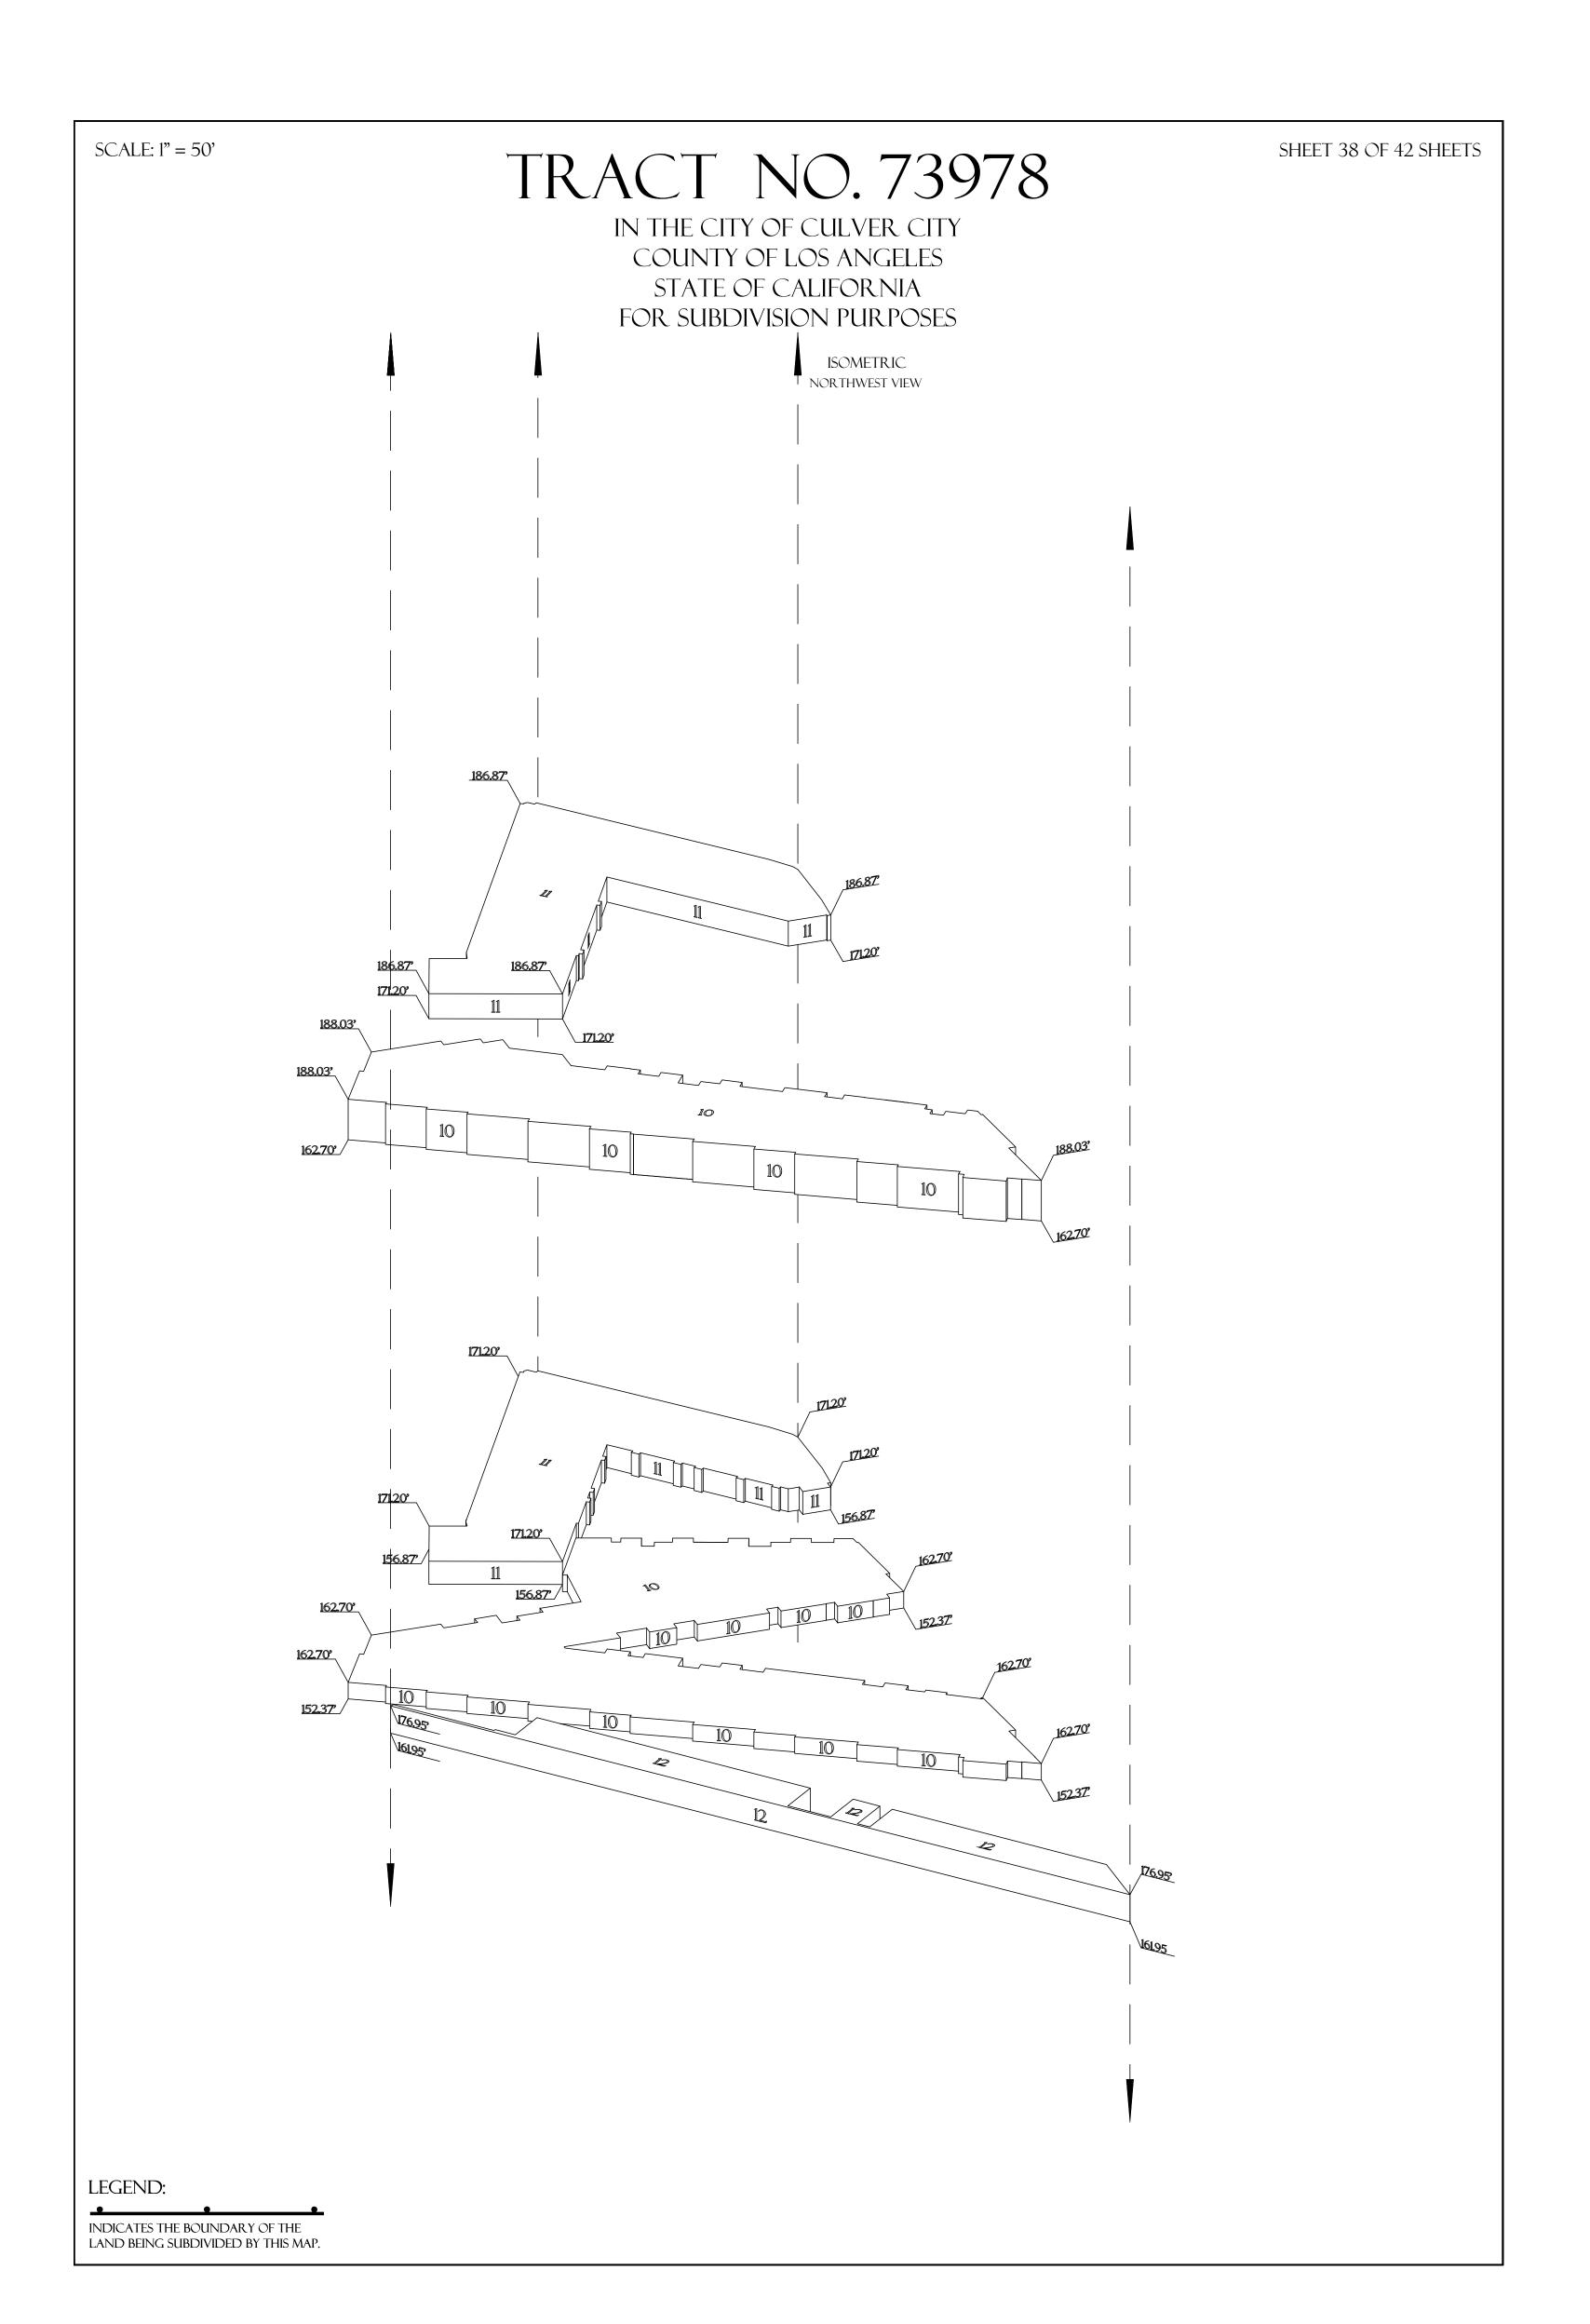

## TRACT NO. 73978

## IN THE CITY OF CULVER CITY COUNTY OF LOS ANGELES STATE OF CALIFORNIA FOR SUBDIVISION PURPOSES

BEING A MERGER AND RESUBDIVISION OF LOTS 1 THROUGH 52, INCLUSIVE ALONG WITH A PORTION OF EXPOSITION BOULEVARD OF TRACT NO. 5461 AS PER MAP RECORDED IN BOOK 57, PAGE 76 OF MAPS, AND A PORTION OF RANCHO RINCON DE LOS BUEYES, RECORDED IN BOOK 1 PAGES 207 AND 208 OF PATENTS, BOTH RECORDS OF LOS ANGELES COUNTY.