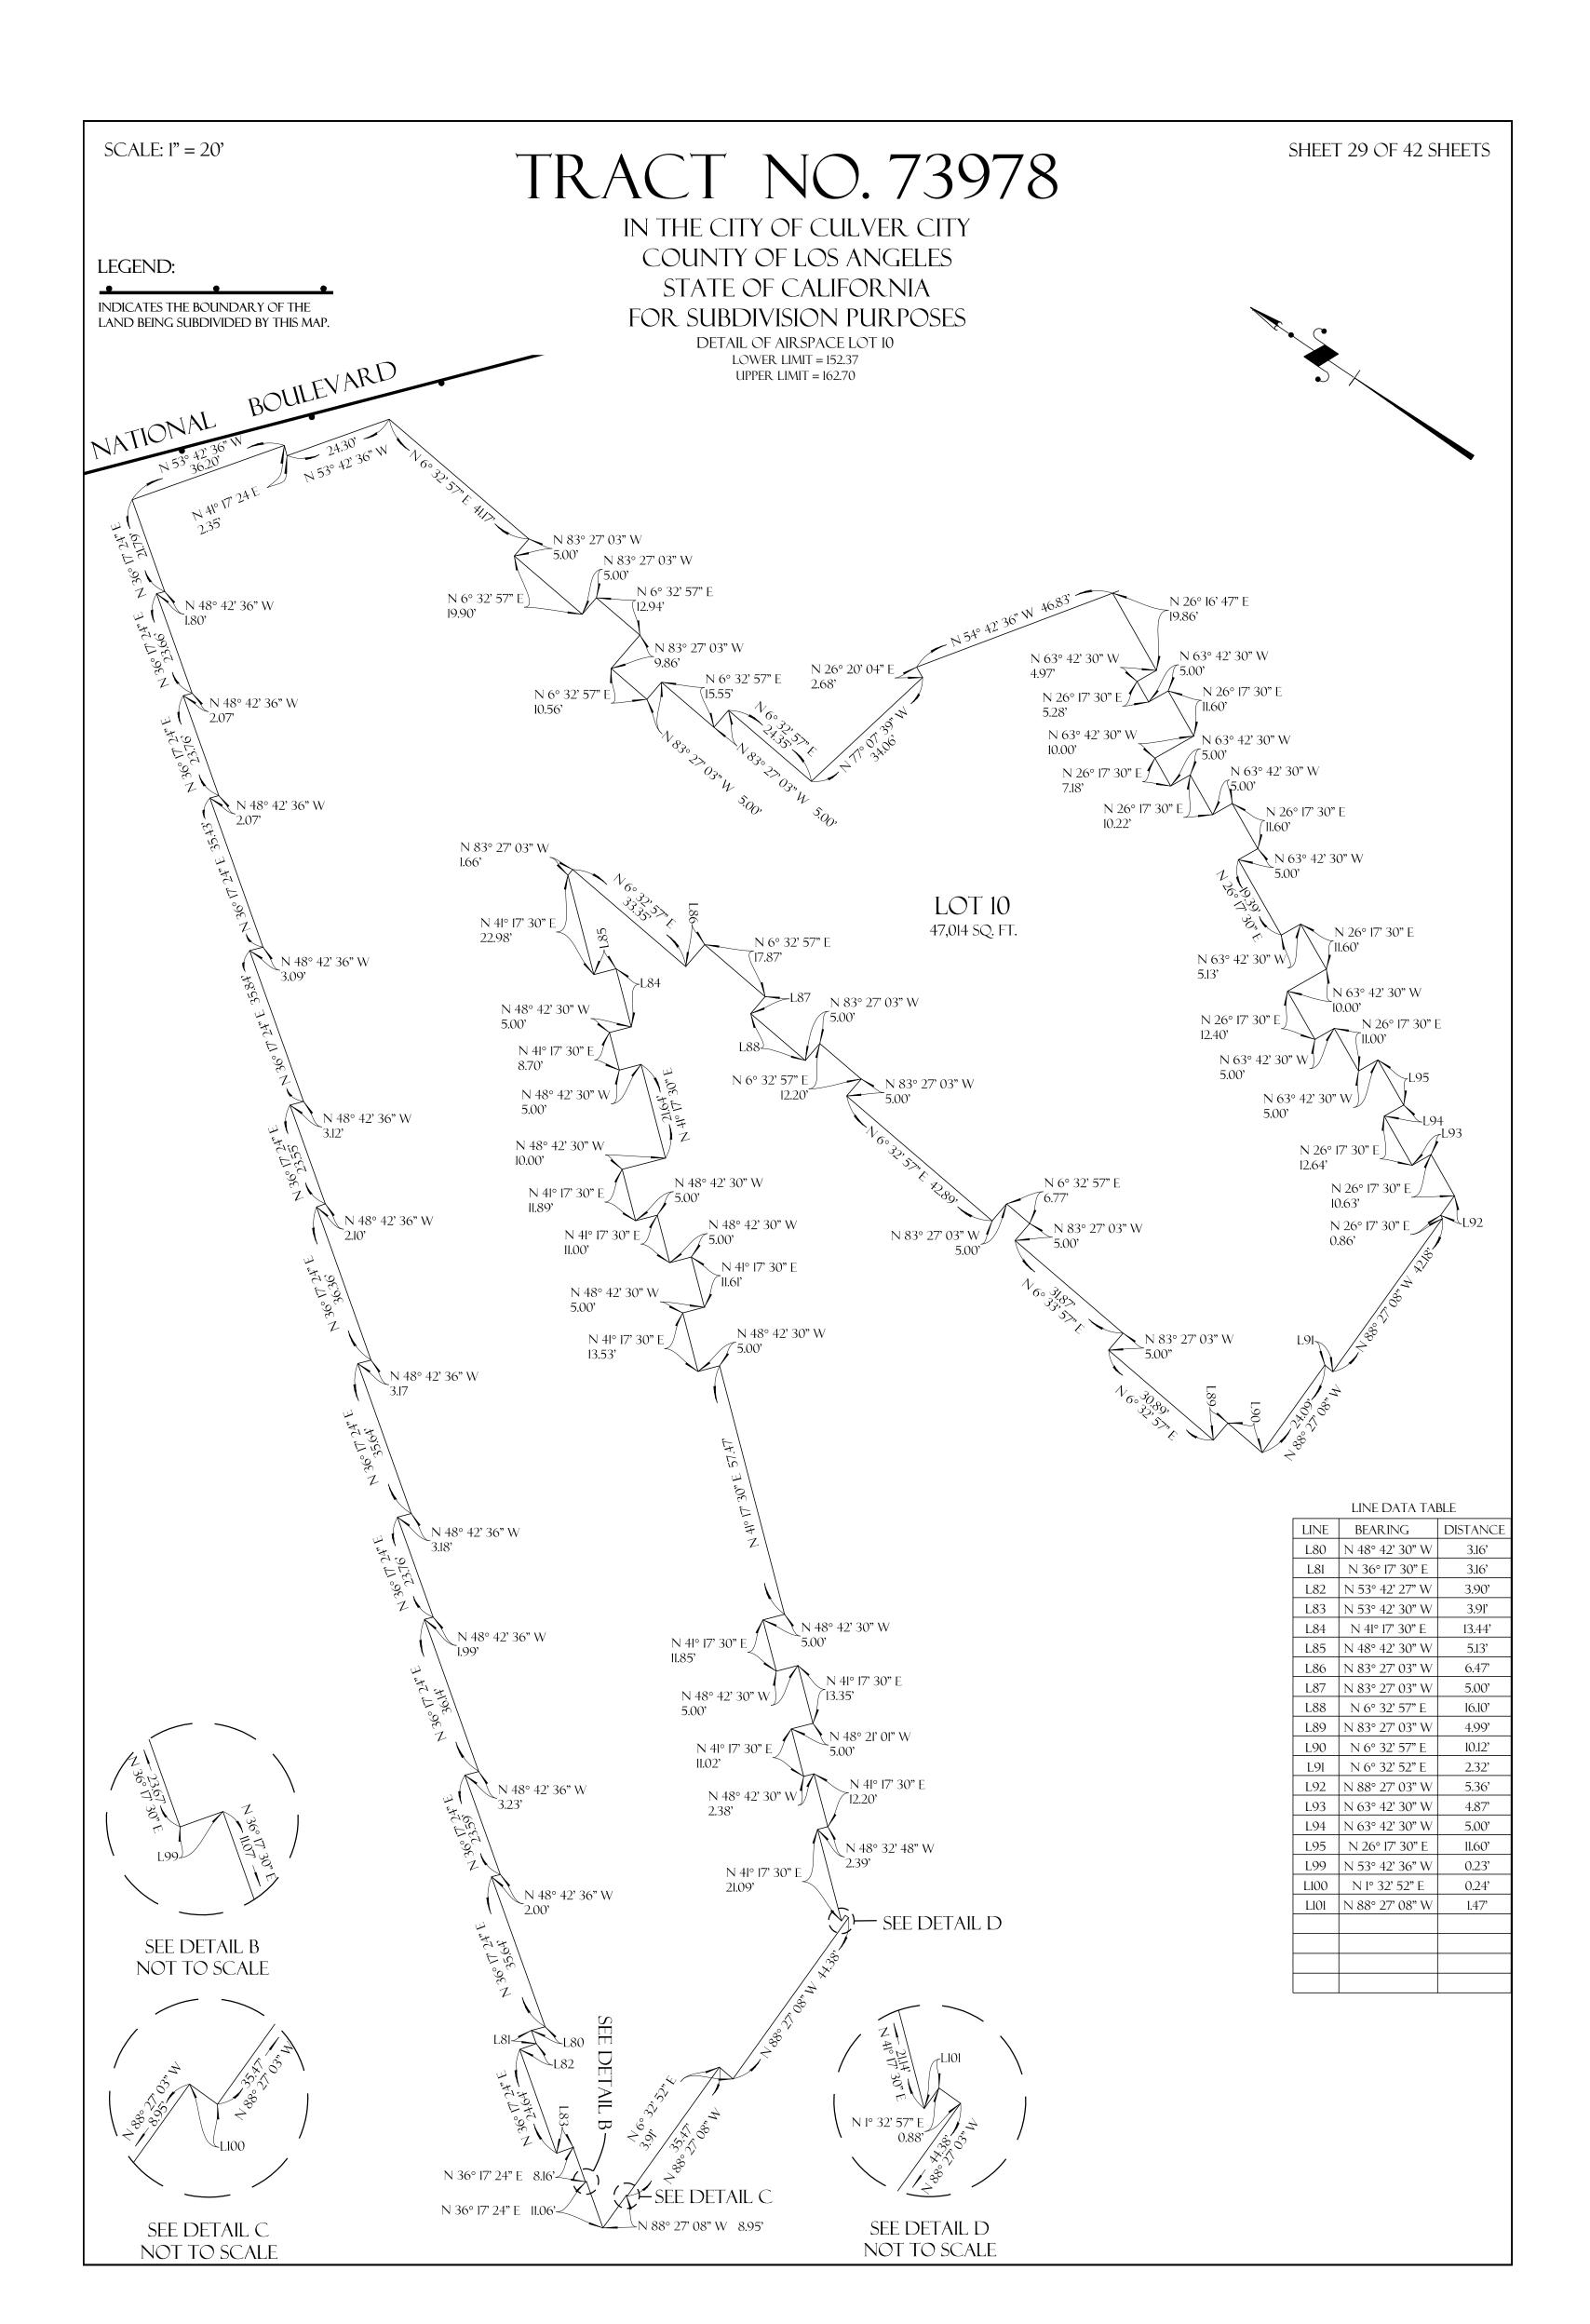

12 LOTS 5.03 ACRES

OWNER'S STATEMENT:

## IN THE CITY OF CULVER CITY COUNTY OF LOS ANGELES STATE OF CALIFORNIA FOR SUBDIVISION PURPOSES

BEING A MERGER AND RESUBDIVISION OF LOTS 1 THROUGH 52, INCLUSIVE ALONG WITH A PORTION OF EXPOSITION BOULEVARD OF TRACT NO. 5461 AS PER MAP RECORDED IN BOOK 57, PAGE 76 OF MAPS, AND A PORTION OF RANCHO RINCON DE LOS BUEYES, RECORDED IN BOOK 1 PAGES 207 AND 208 OF PATENTS, BOTH RECORDS OF LOS ANGELES COUNTY.