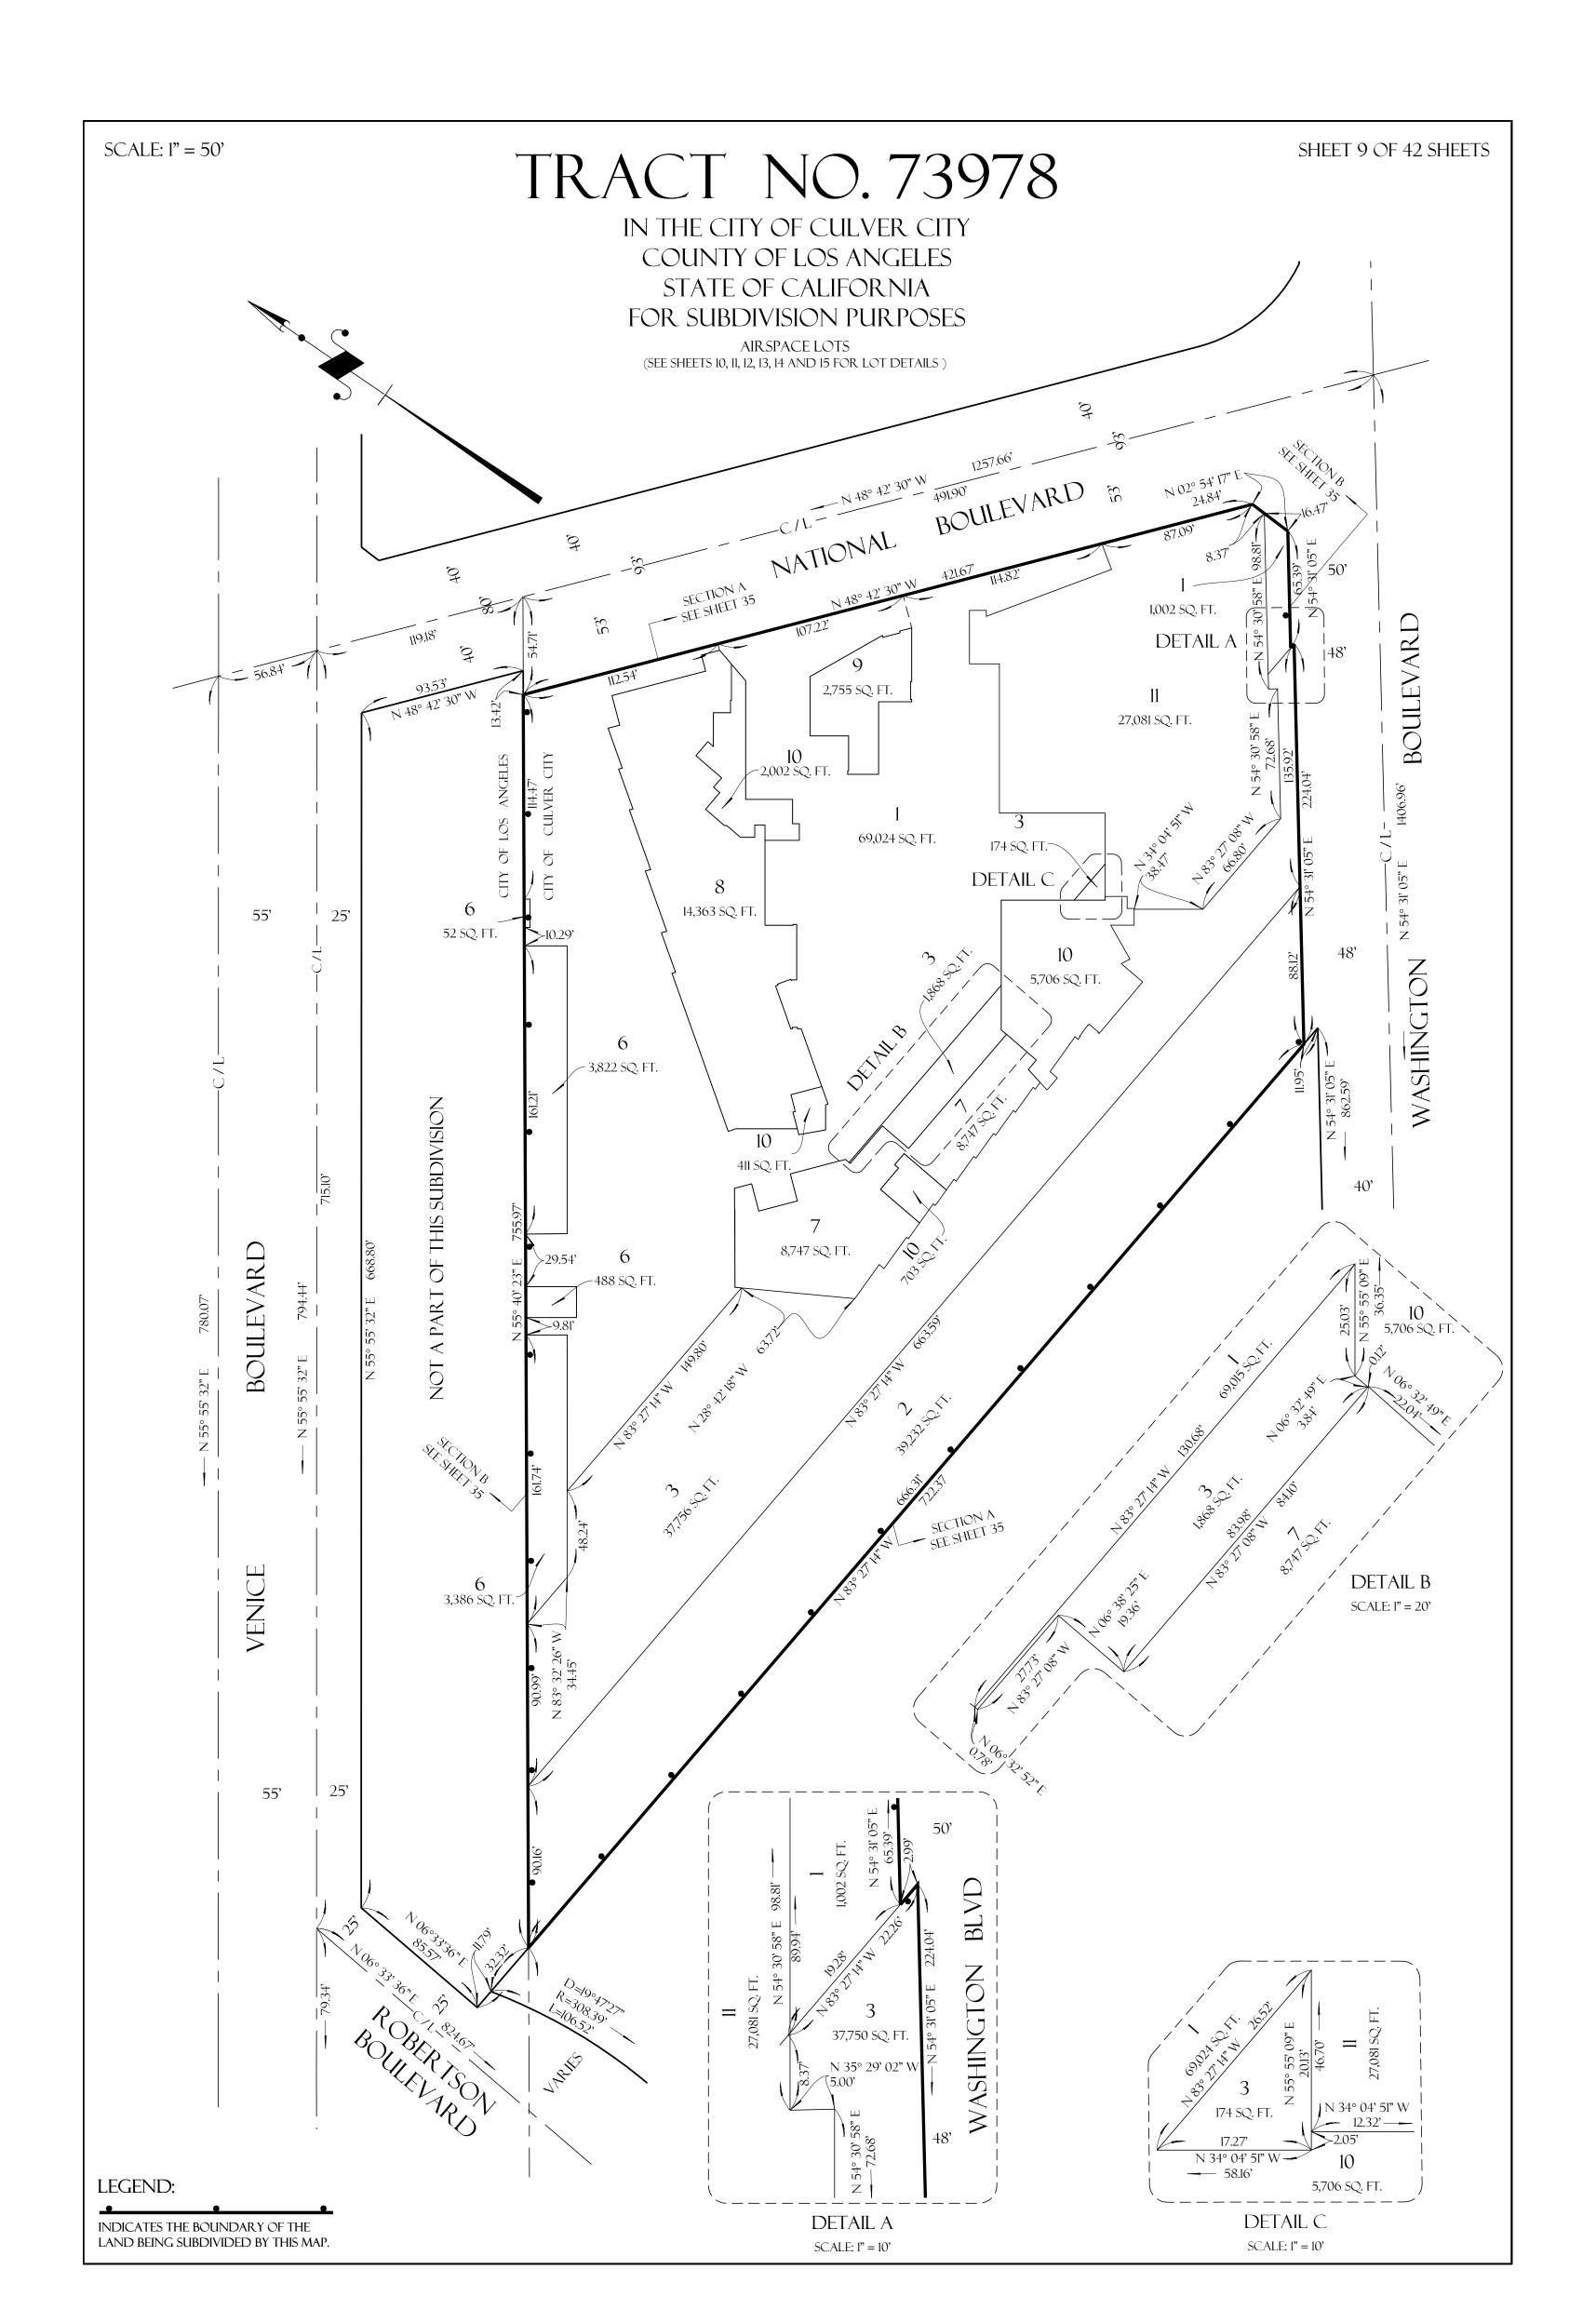

## TRACT NO. 73978

## IN THE CITY OF CULVER CITY COUNTY OF LOS ANGELES STATE OF CALIFORNIA FOR SUBDIVISION PURPOSES

BEING A MERGER AND RESUBDIVISION OF LOTS 1 THROUGH 52, INCLUSIVE ALONG WITH A PORTION OF EXPOSITION BOULEVARD OF TRACT NO. 5461 AS PER MAP RECORDED IN BOOK 57, PAGE 76 OF MAPS, AND A PORTION OF RANCHO RINCON DE LOS BUEYES, RECORDED IN BOOK 1 PAGES 207 AND 208 OF PATENTS, BOTH RECORDS OF LOS ANGELES COUNTY.