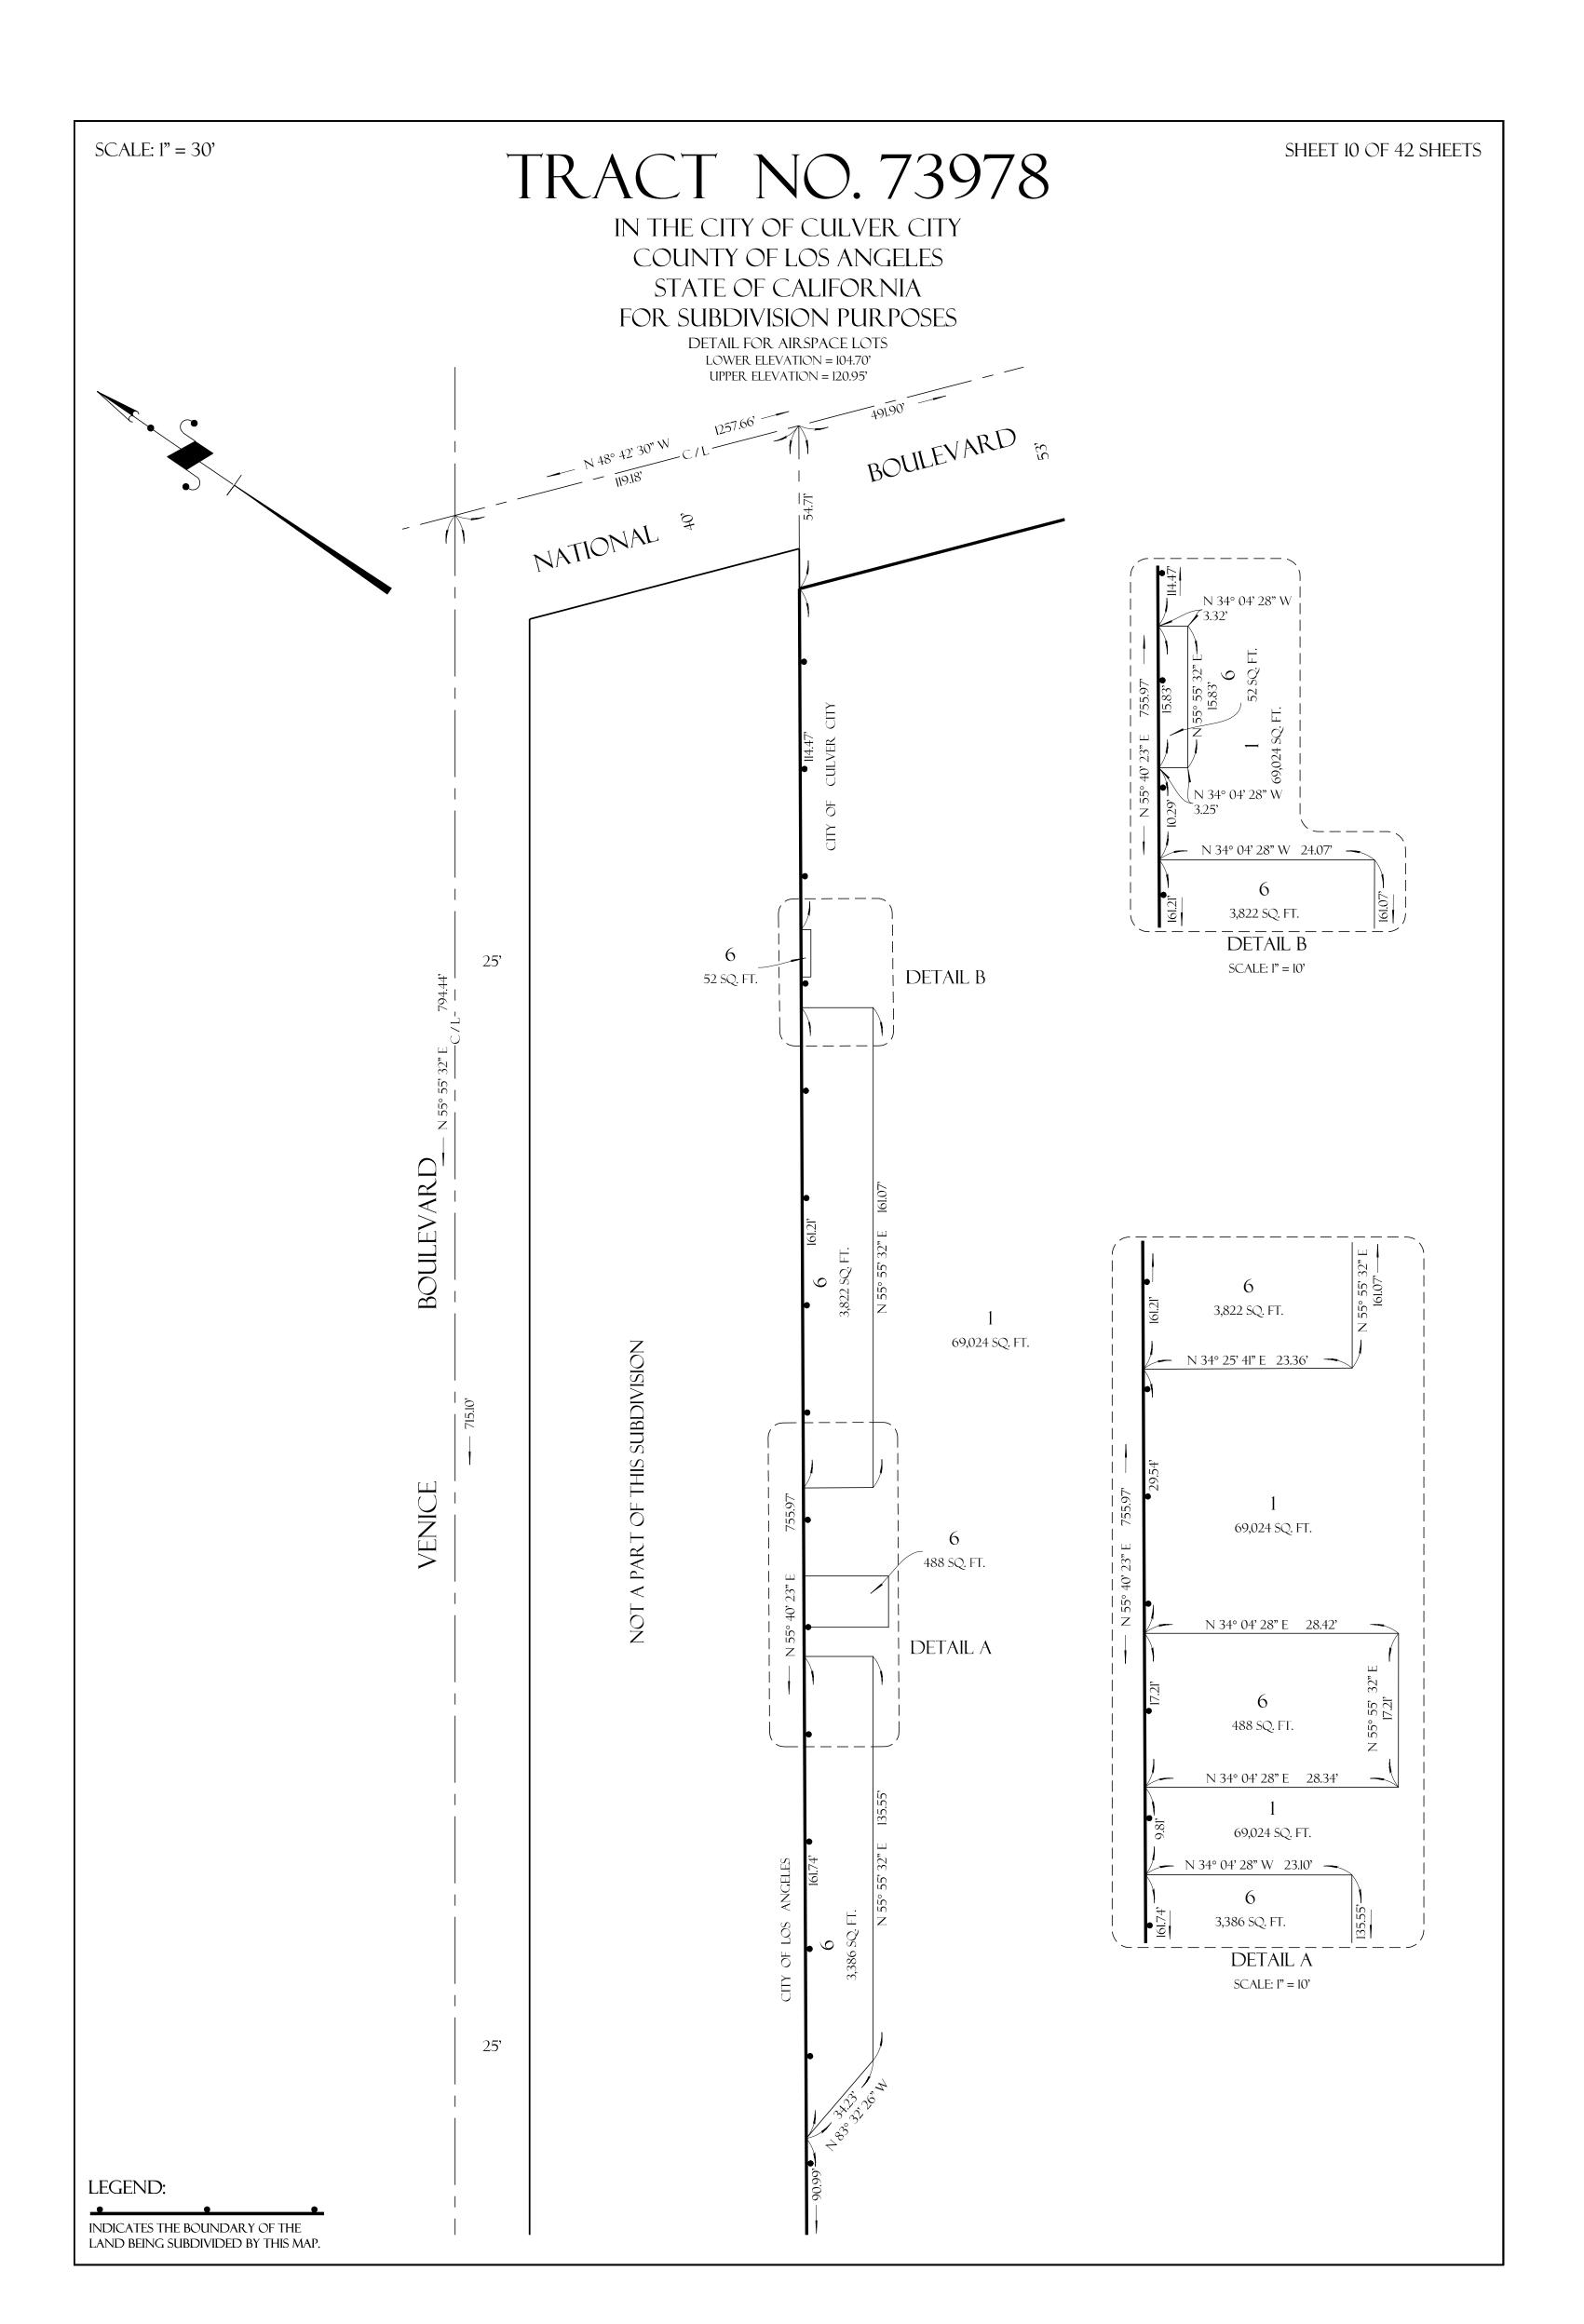

## TRACT NO. 73978

## IN THE CITY OF CULVER CITY COUNTY OF LOS ANGELES STATE OF CALIFORNIA FOR SUBDIVISION PURPOSES

BEING A MERGER AND RESUBDIVISION OF LOTS 1 THROUGH 52, INCLUSIVE ALONG WITH A PORTION OF EXPOSITION BOULEVARD OF TRACT NO. 5461 AS PER MAP RECORDED IN BOOK 57, PAGE 76 OF MAPS, AND A PORTION OF RANCHO RINCON DE LOS BUEYES, RECORDED IN BOOK 1 PAGES 207 AND 208 OF PATENTS, BOTH RECORDS OF LOS ANGELES COUNTY.