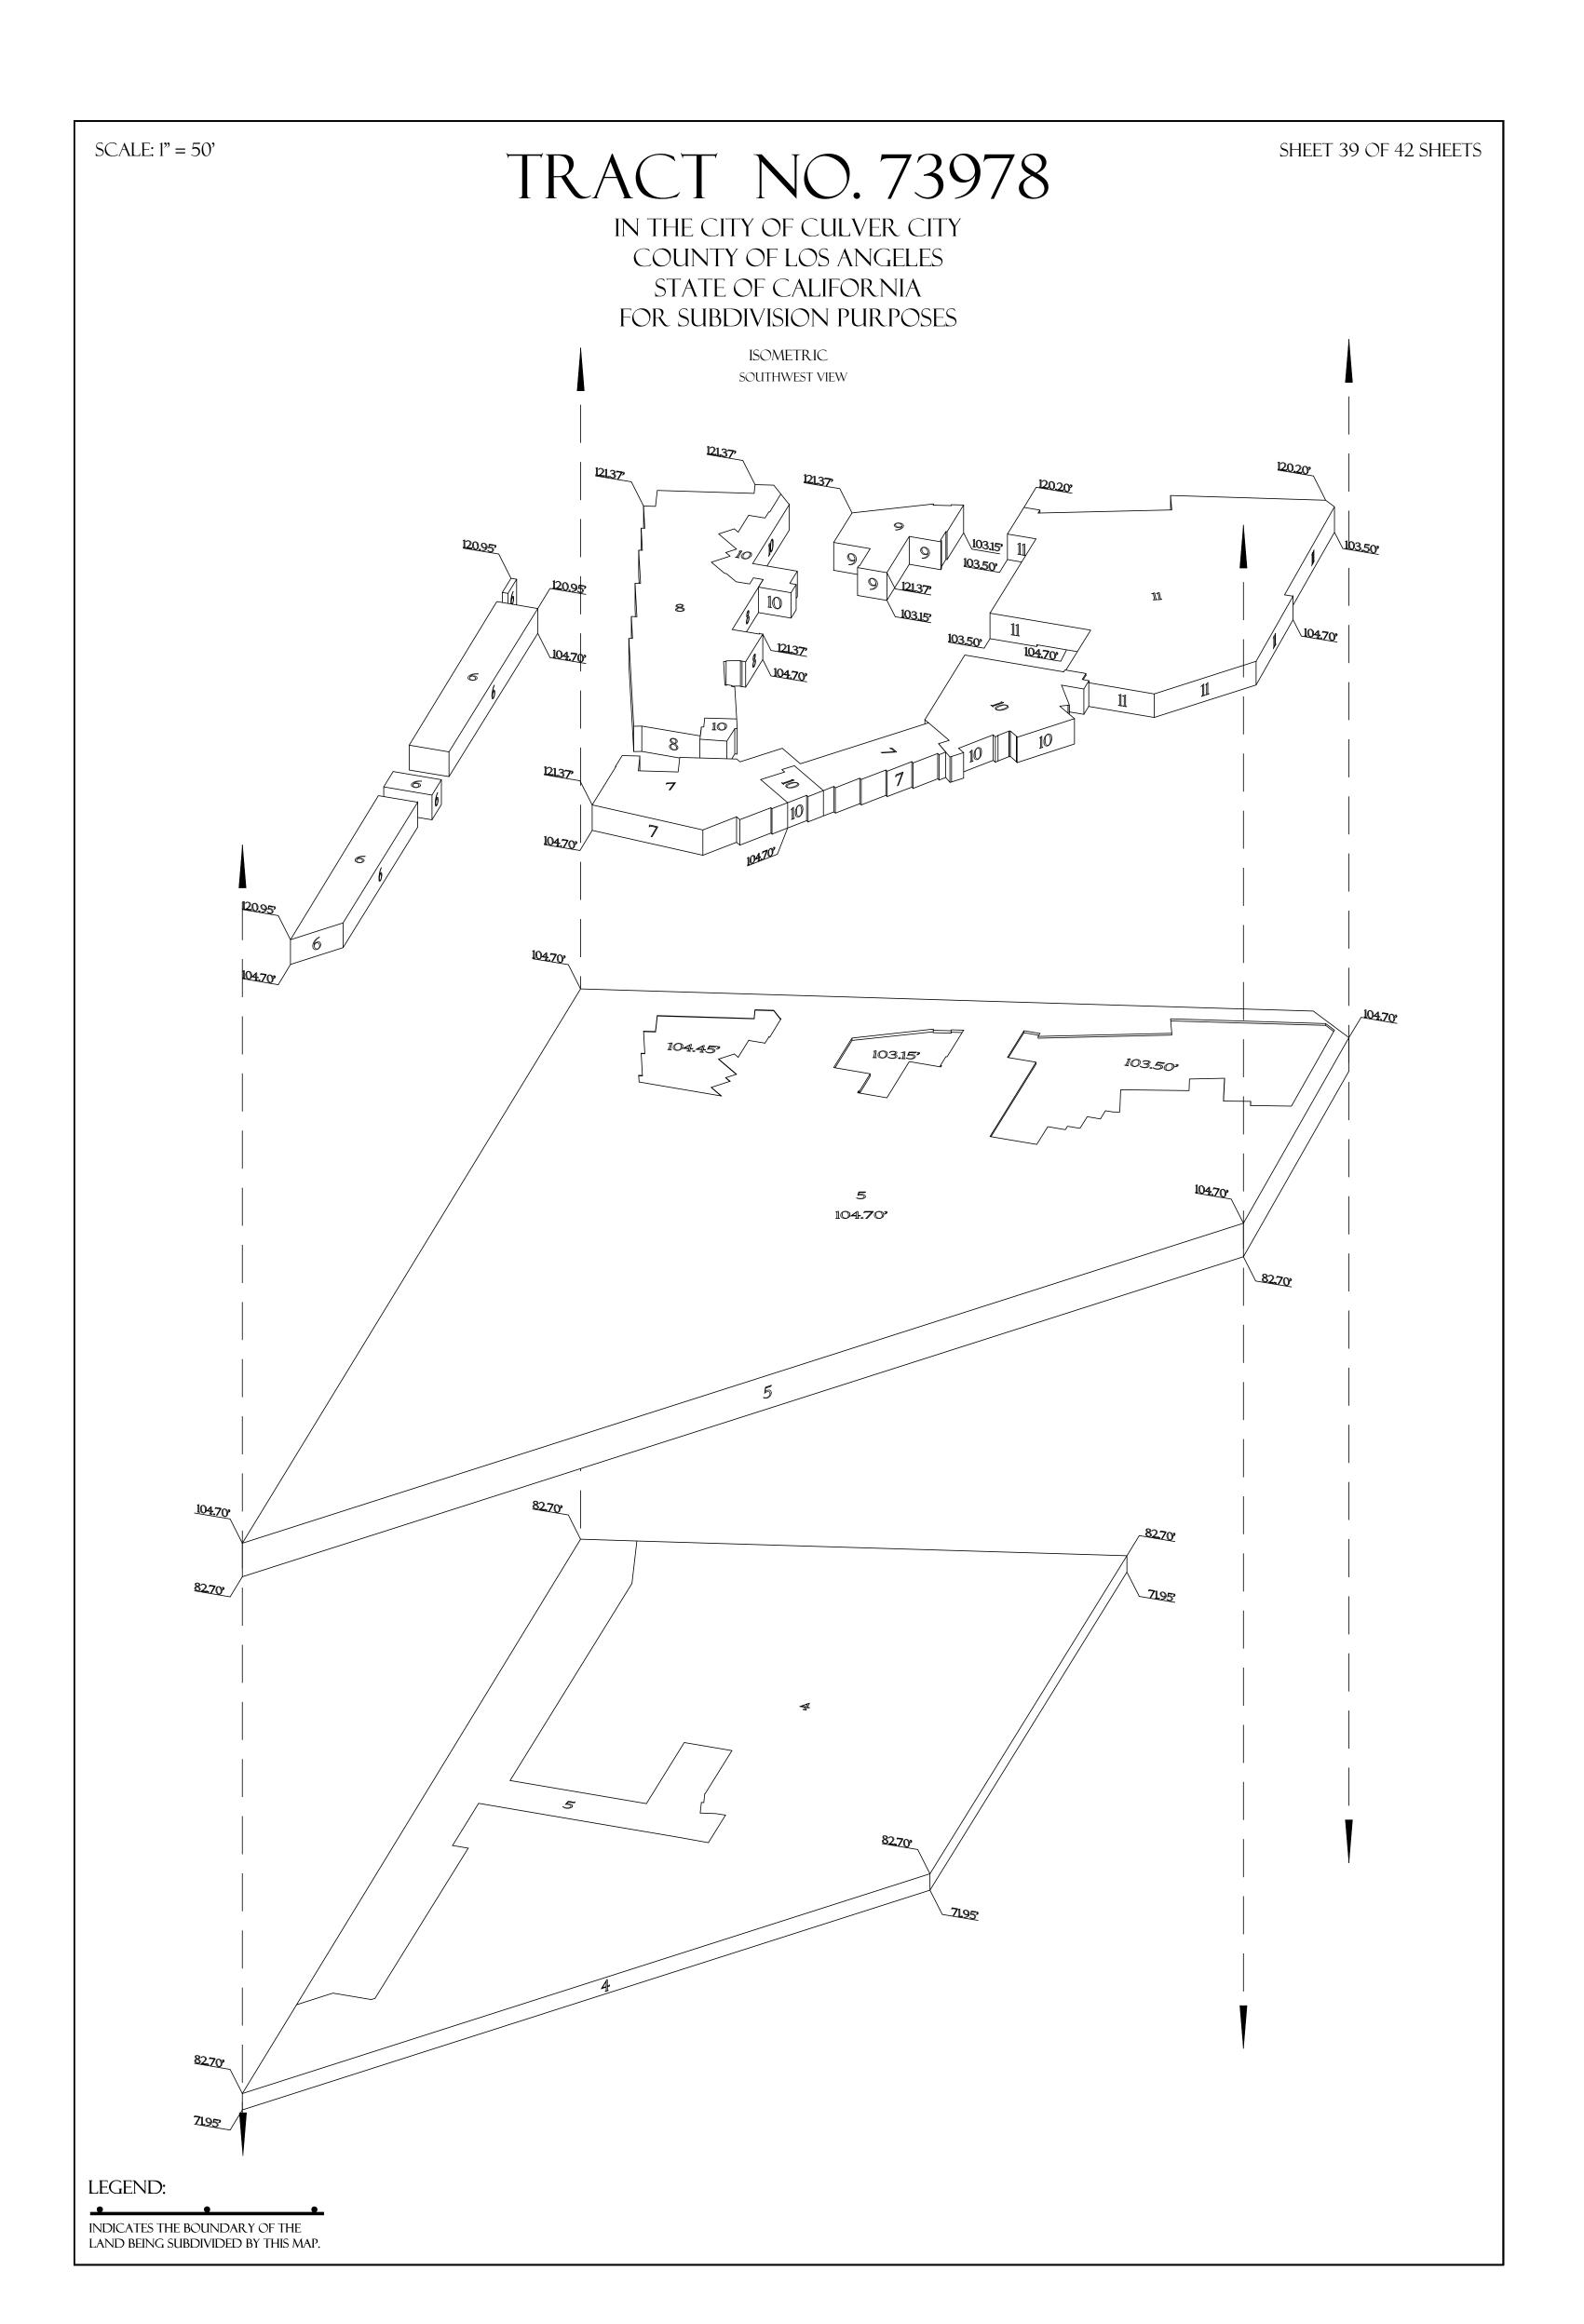

## TRACT NO. 73978

## IN THE CITY OF CULVER CITY COUNTY OF LOS ANGELES STATE OF CALIFORNIA FOR SUBDIVISION PURPOSES

BEING A MERGER AND RESUBDIVISION OF LOTS 1 THROUGH 52, INCLUSIVE ALONG WITH A PORTION OF EXPOSITION BOULEVARD OF TRACT NO. 5461 AS PER MAP RECORDED IN BOOK 57, PAGE 76 OF MAPS, AND A PORTION OF RANCHO RINCON DE LOS BUEYES, RECORDED IN BOOK 1 PAGES 207 AND 208 OF PATENTS, BOTH RECORDS OF LOS ANGELES COUNTY.