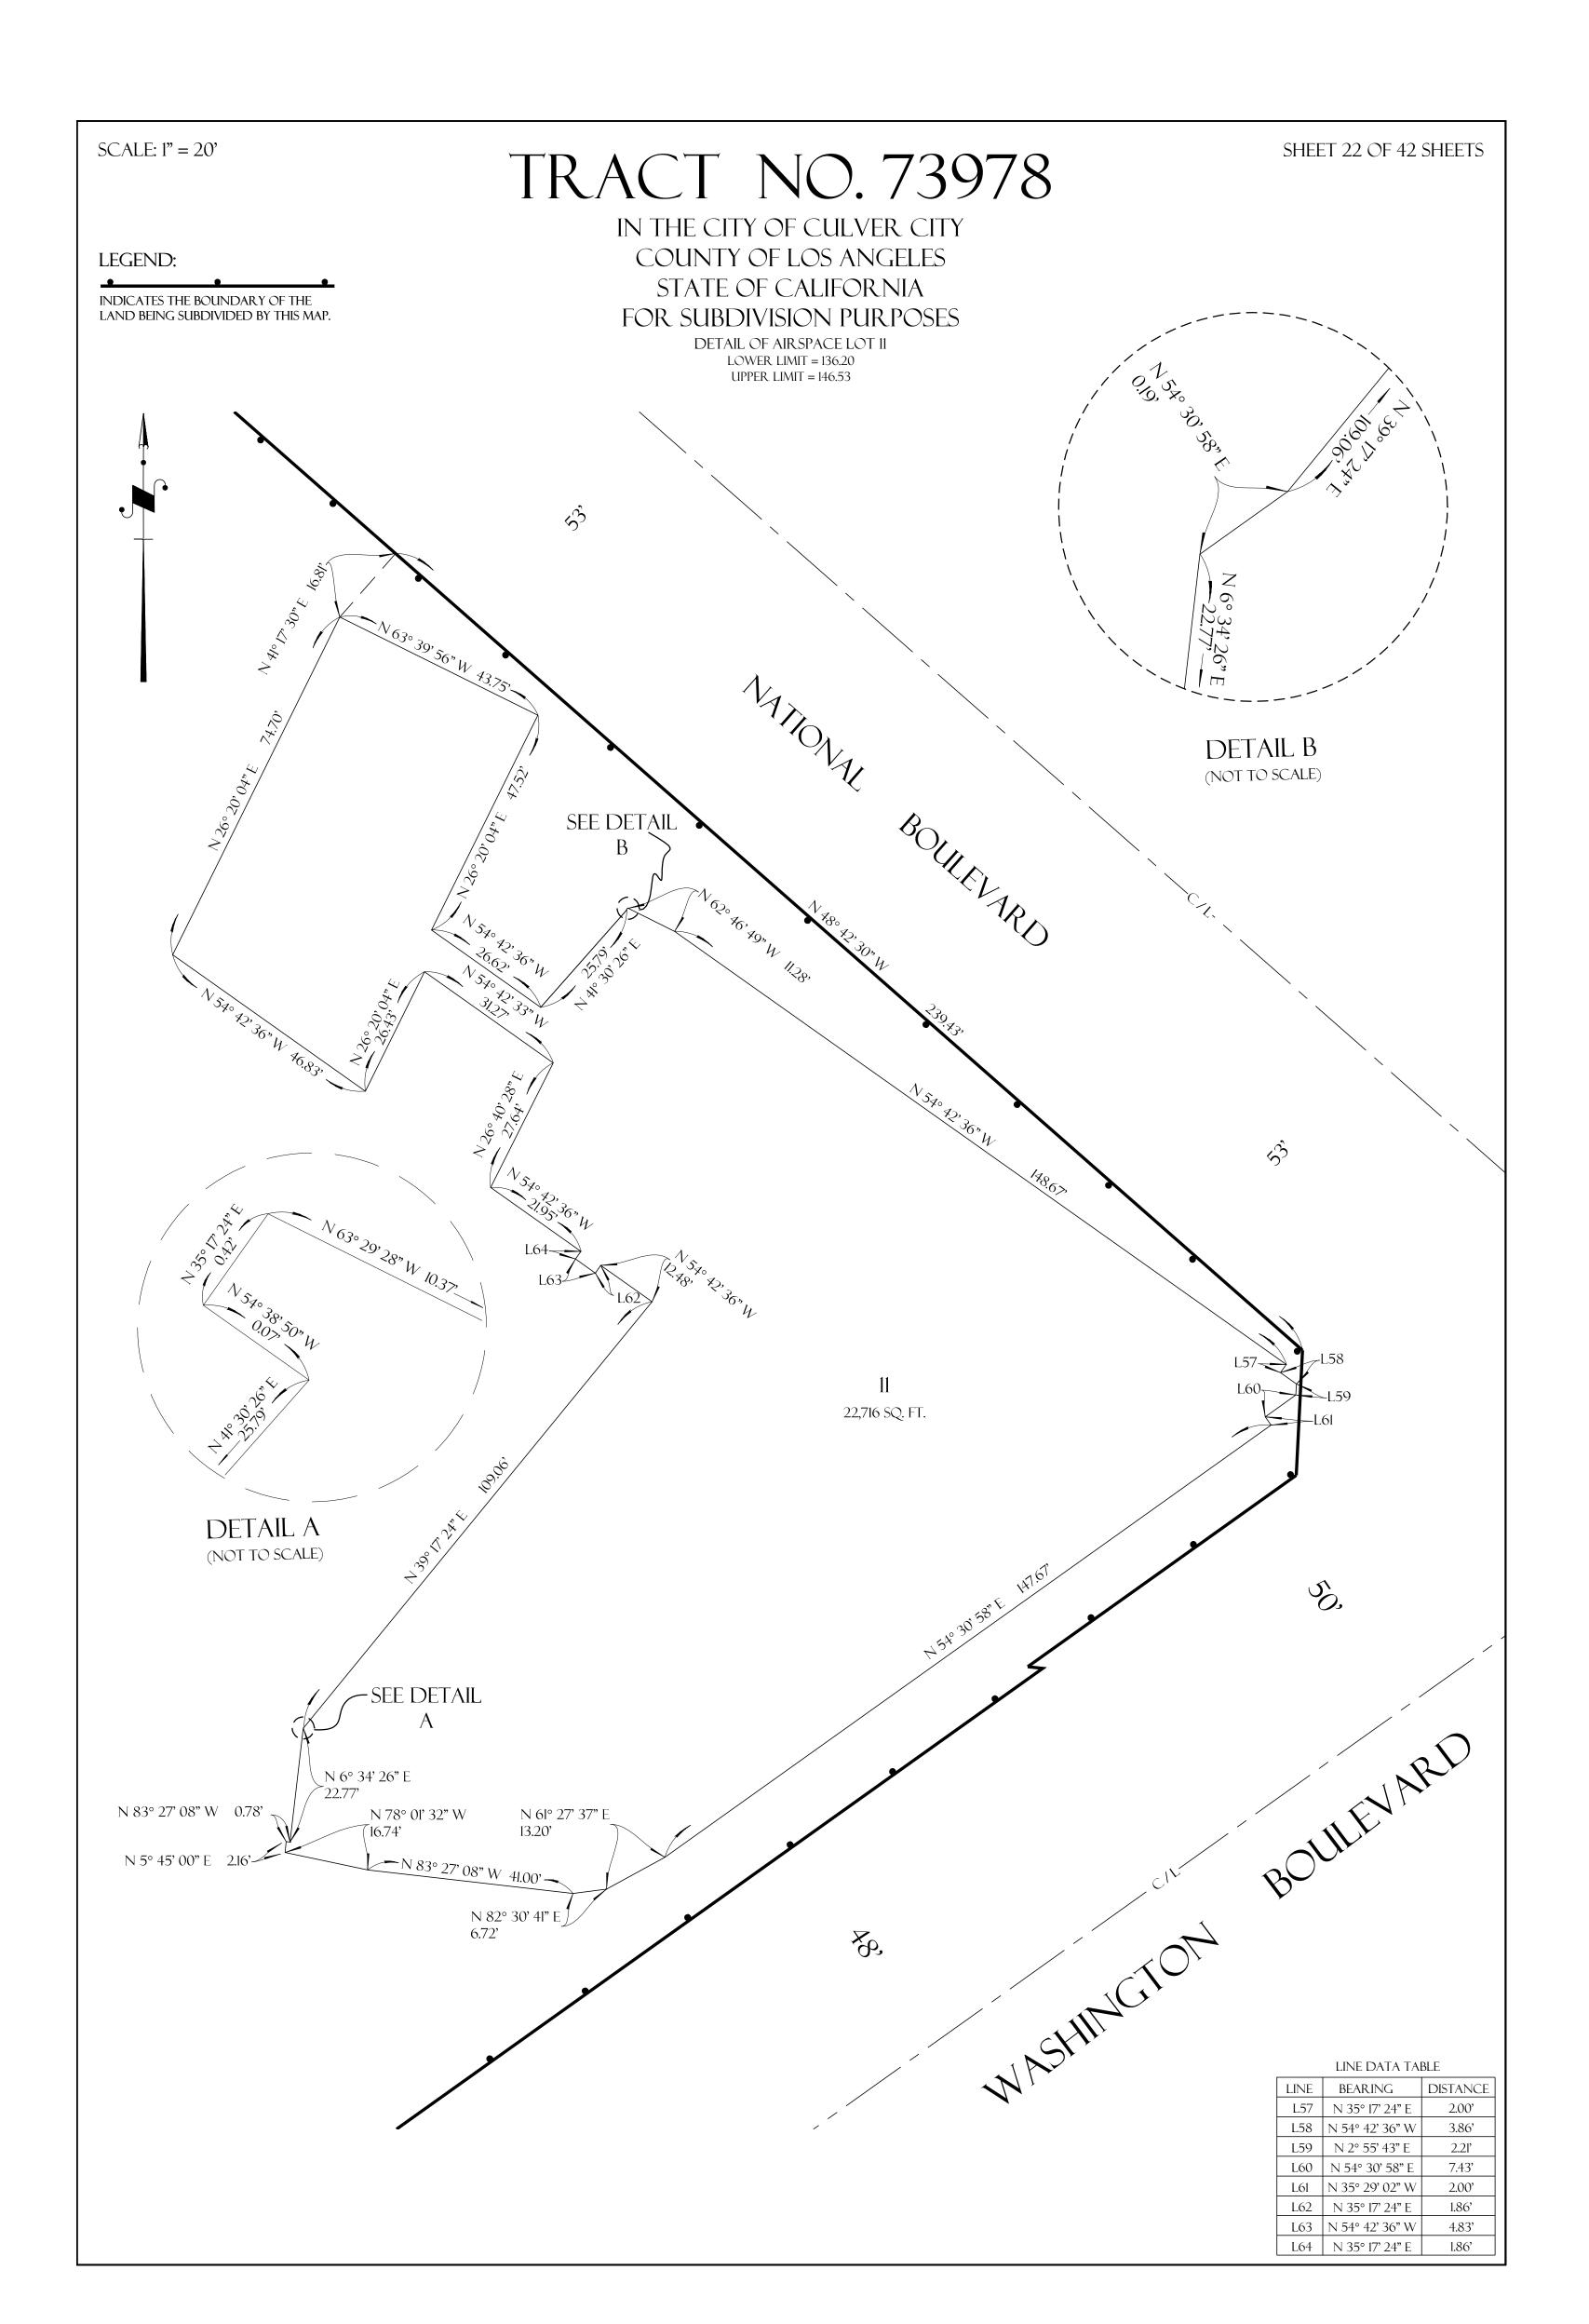

CORDED JUNE 2I, 2017 AS INSTRUMENT NO. 20170686801 OF OFFICIAL RECORDS OF LOS ANGELES COUNTY, HAS BEEN OMITTED UNDER THE PROVISIONS OF SECTION 66436(a)(3)(A)(i-viii) OF THE SUBDIVISION MAP ACT, THEIR INTEREST IS SUCH THAT IT CANNOT RIPEN INTO A FEE TITLE AND SAID SIGNATURE IS NOT REQUIRED BY THE GOVERNING BODY.

THE SIGNATURE OF THE CITY OF CULVER CITY, A MUNICIPAL CORPORATION, PRESENT OWNER OF AN EASEMENT FOR PUBLIC STREET, AS DISCLOSED BY DEED RECORDED JUNE 2I, 2017 AS INSTRUMENT NO. 20170686806 OF OFFICIAL RECORDS OF LOS ANGELES COUNTY, HAS BEEN OMITTED UNDER THE PROVISIONS OF SECTION 66436(a)(3)(A)(i-viii) OF THE SUBDIVISION MAP ACT, THEIR INTEREST IS SUCH THAT IT CANNOT RIPEN INTO A FEE TITLE AND SAID SIGNATURE IS NOT REQUIRED BY THE GOVERNING BODY.





























































## TRACT NO. 73978

IN THE CITY OF CULVER CITY
COUNTY OF LOS ANGELES
STATE OF CALIFORNIA
FOR SUBDIVISION PURPOSES

CROSS SECTIONS





LEGEND:

INDICATES THE BOUNDARY OF THE LAND BEING SUBDIVIDED BY THIS MAP.