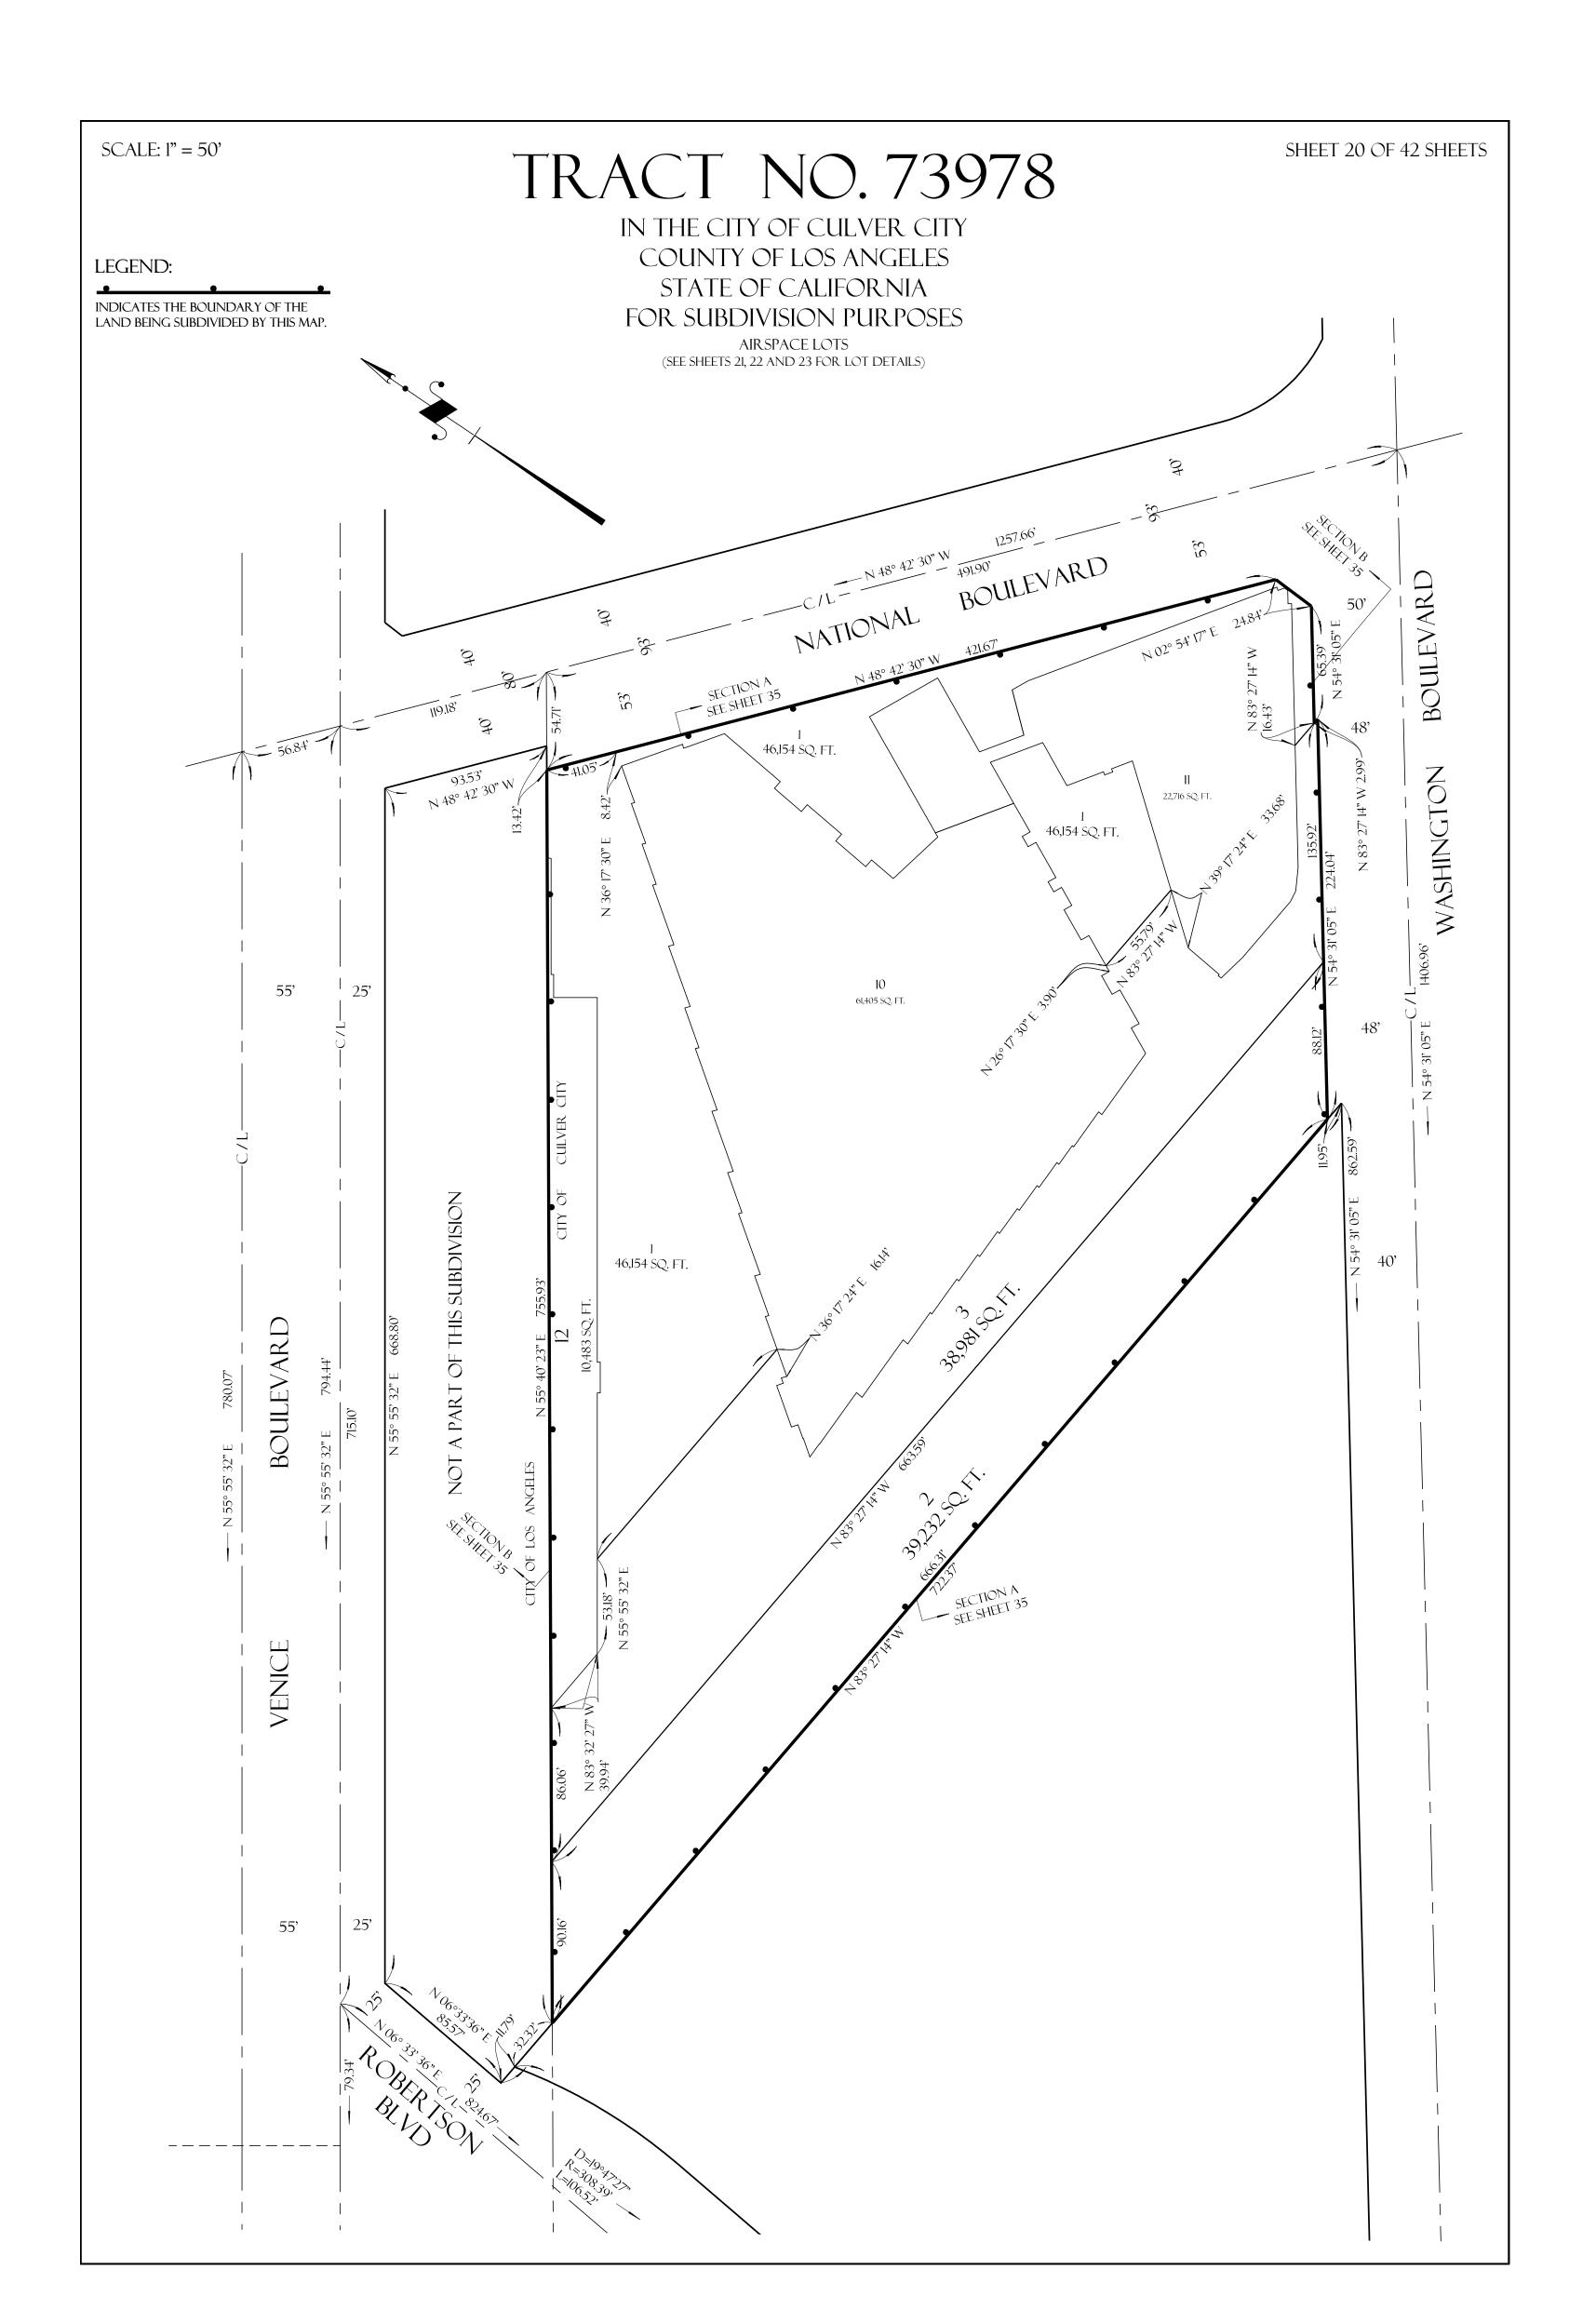

12 LOTS 5.03 ACRES

OWNER'S STATEMENT:

## TRACT NO. 73978

## IN THE CITY OF CULVER CITY COUNTY OF LOS ANGELES STATE OF CALIFORNIA FOR SUBDIVISION PURPOSES

BEING A MERGER AND RESUBDIVISION OF LOTS 1 THROUGH 52, INCLUSIVE ALONG WITH A PORTION OF EXPOSITION BOULEVARD OF TRACT NO. 5461 AS PER MAP RECORDED IN BOOK 57, PAGE 76 OF MAPS, AND A PORTION OF RANCHO RINCON DE LOS BUEYES, RECORDED IN BOOK 1 PAGES 207 AND 208 OF PATENTS, BOTH RECORDS OF LOS ANGELES COUNTY.