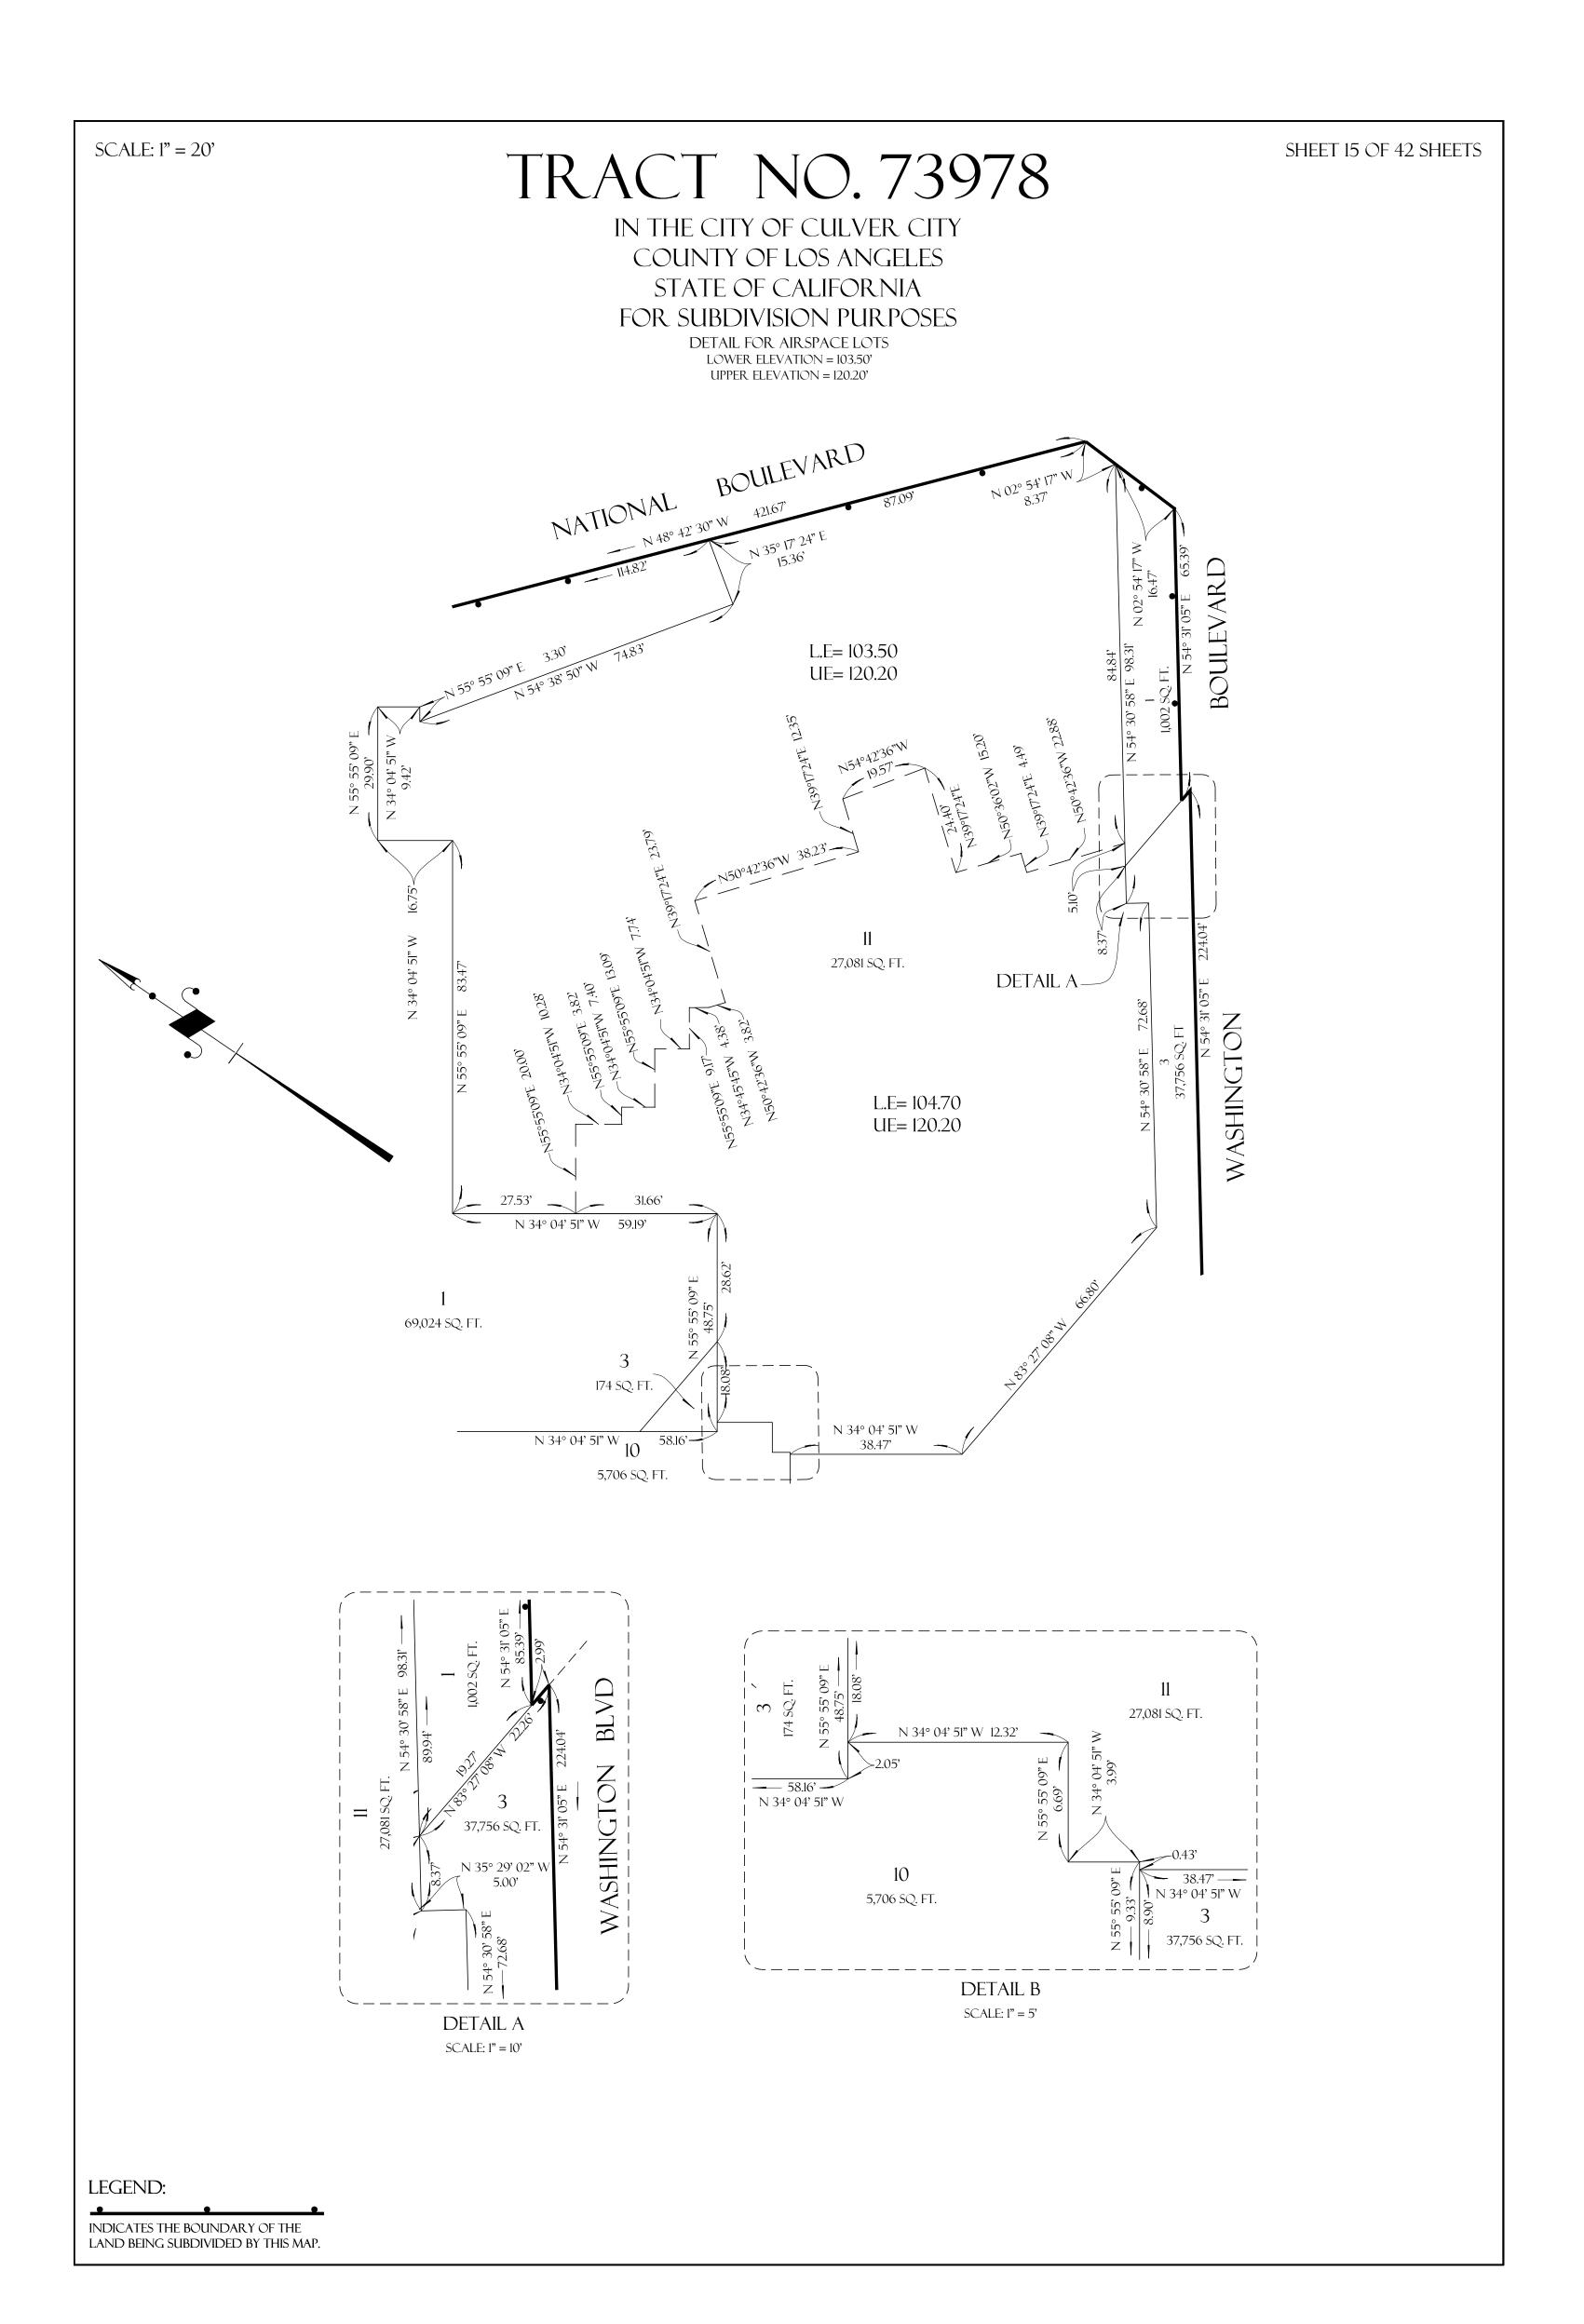

## TRACT NO. 73978

## IN THE CITY OF CULVER CITY COUNTY OF LOS ANGELES STATE OF CALIFORNIA FOR SUBDIVISION PURPOSES

BEING A MERGER AND RESUBDIVISION OF LOTS 1 THROUGH 52, INCLUSIVE ALONG WITH A PORTION OF EXPOSITION BOULEVARD OF TRACT NO. 5461 AS PER MAP RECORDED IN BOOK 57, PAGE 76 OF MAPS, AND A PORTION OF RANCHO RINCON DE LOS BUEYES, RECORDED IN BOOK 1 PAGES 207 AND 208 OF PATENTS, BOTH RECORDS OF LOS ANGELES COUNTY.

## BASIS OF BEARINGS:

THE BEARINGS SHOWN HEREON ARE BASED ON THE BEARING N 48° 16' 20" E OF THE CENTERLINE OF NATIONAL BOULEVARD AS SHOWN ON MAP OF TRACT NO. 546I, AS RECORDED IN BOOK 57, PAGE 76 OF MAPS, RECORDS LOS ANGELES OF COUNTY.

## **BENCHMARK:**

**DEPUTY** 

JEREMY GREEN

THE ELEVATIONS SHOWN ON THIS MAP ARE BASED ON CITY OF LOS ANGELES CITY BENCH MARK NO. 13-02668; ELEV. = 105.590', NGVD 1929 (YEAR OF ADJUSTMENT 1985); DESCRIBED AS SPK 1.0 FT. W OF W CURB NATIONAL BLVD. 74 FT. N OF VENICE BLVD.