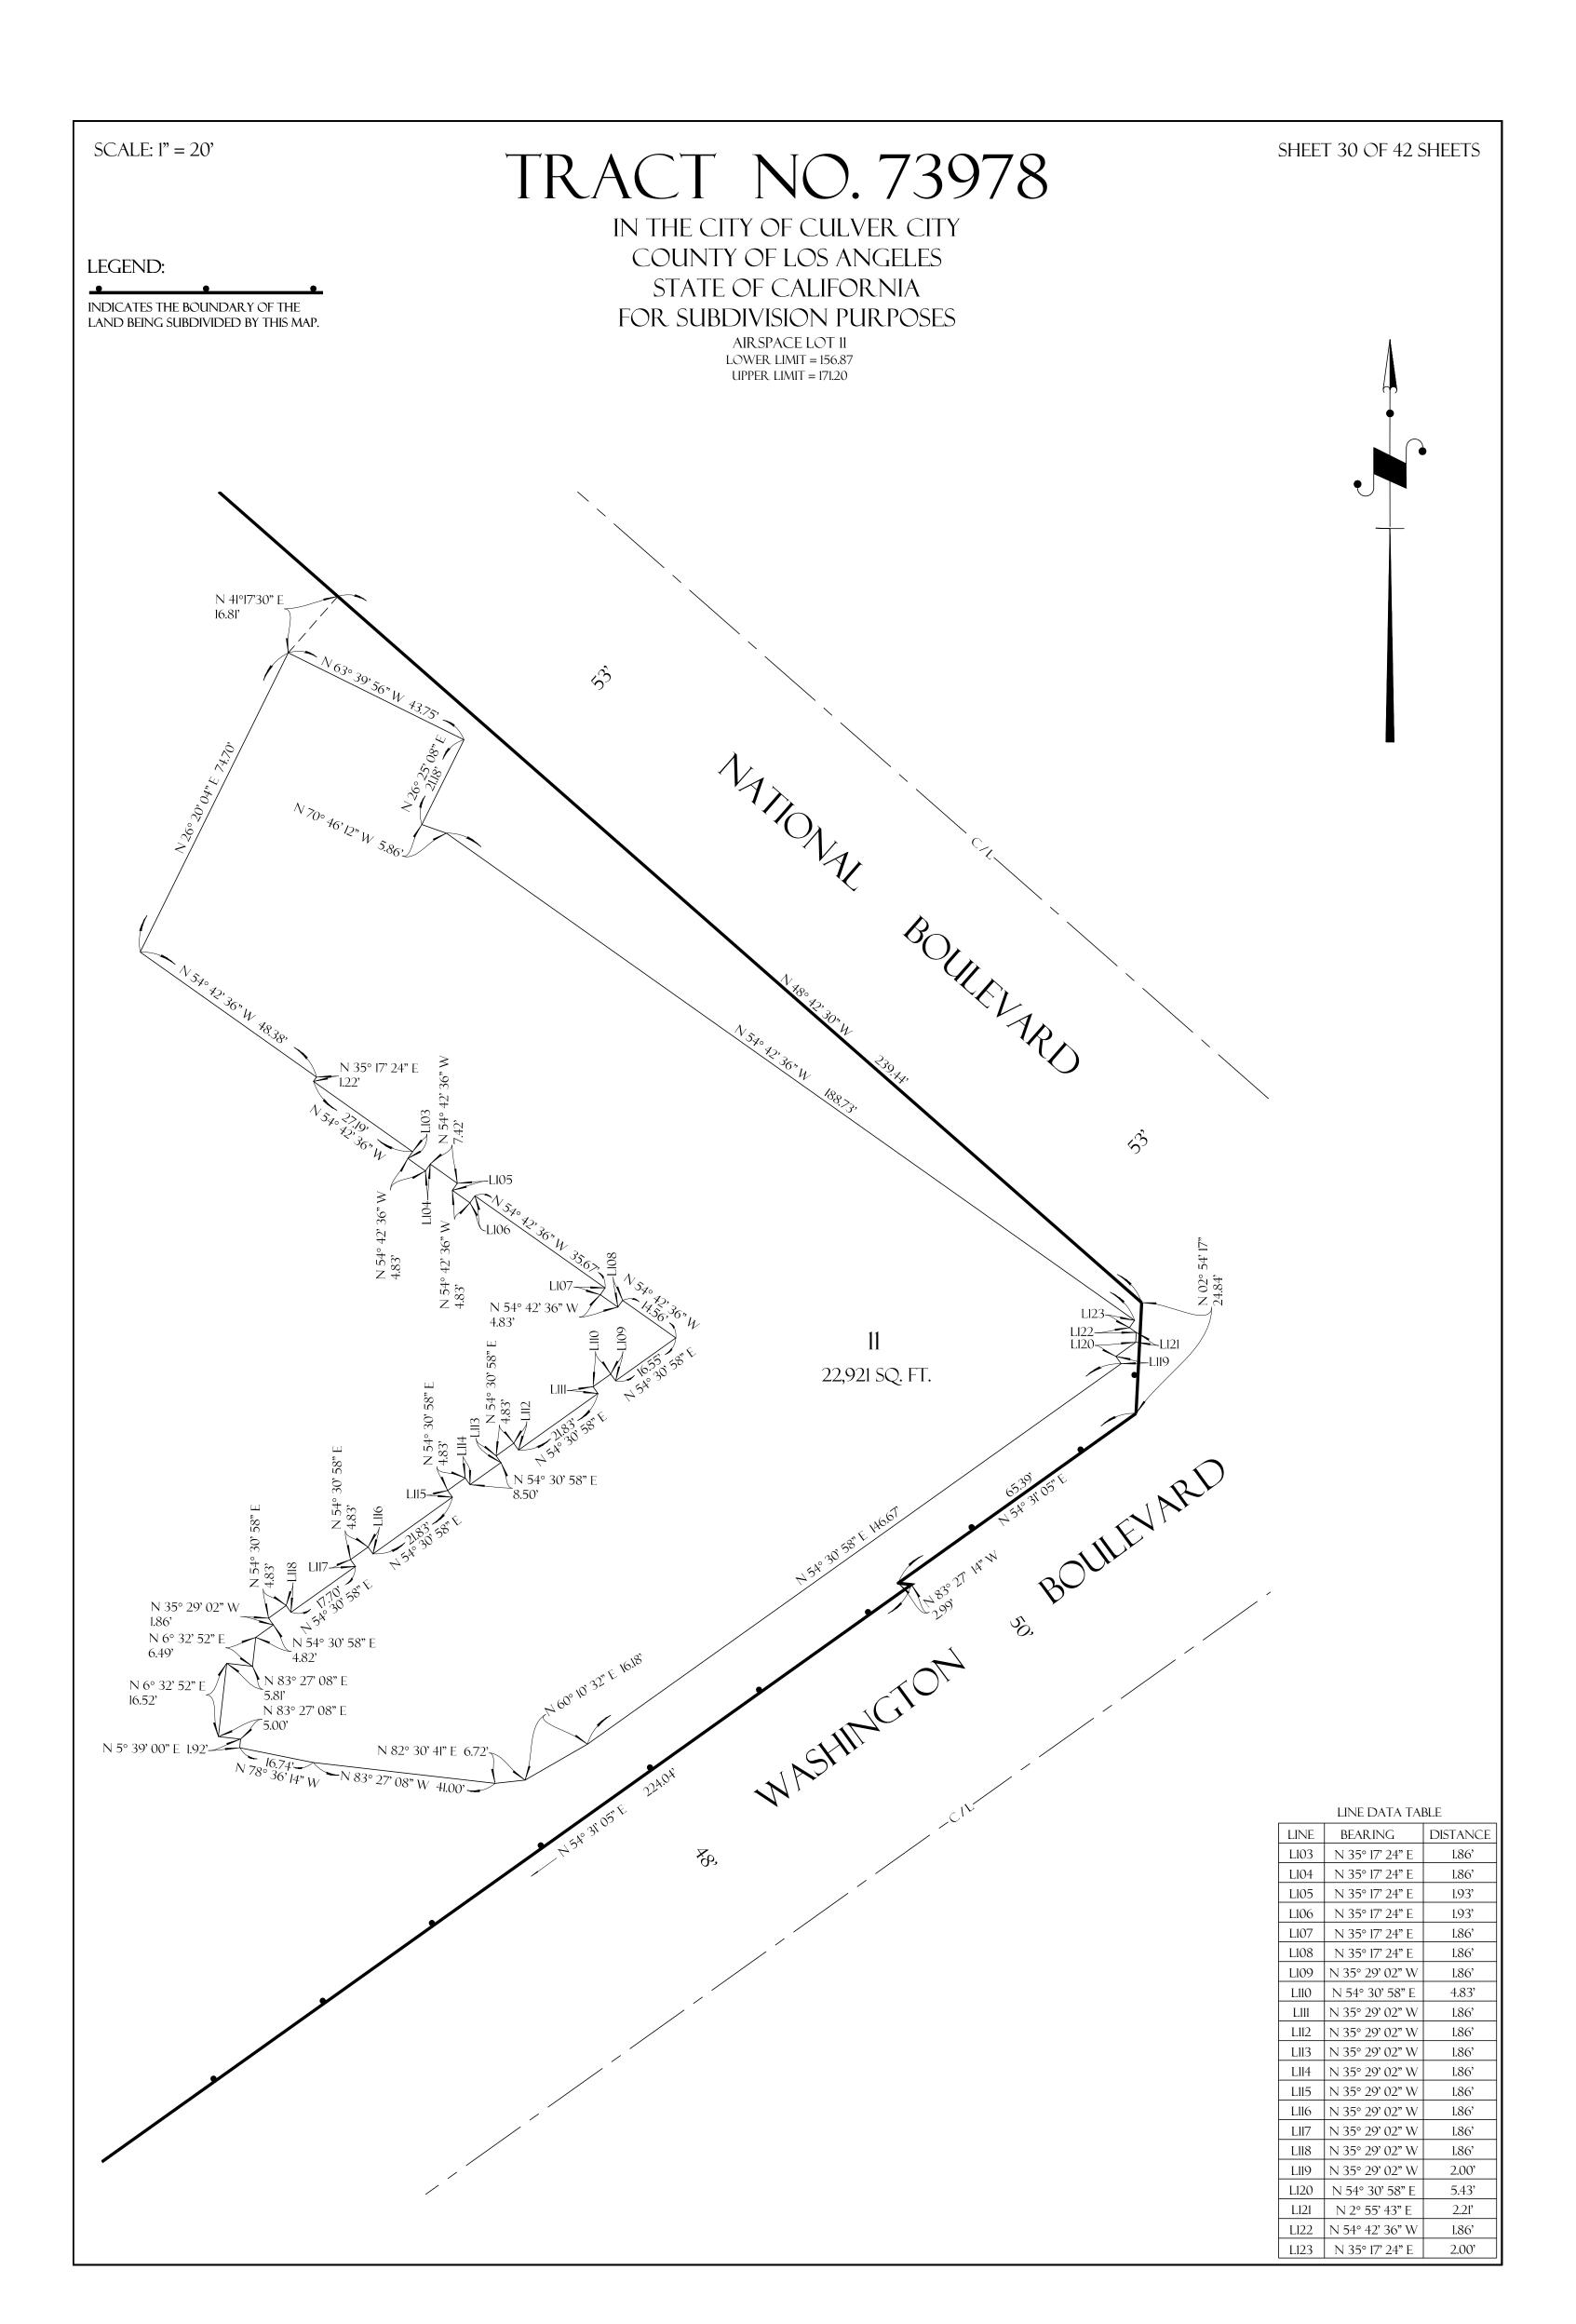

12 LOTS 5.03 ACRES

OWNER'S STATEMENT:

## IN THE CITY OF CULVER CITY COUNTY OF LOS ANGELES STATE OF CALIFORNIA FOR SUBDIVISION PURPOSES

BEING A MERGER AND RESUBDIVISION OF LOTS 1 THROUGH 52, INCLUSIVE ALONG WITH A PORTION OF EXPOSITION BOULEVARD OF TRACT NO. 5461 AS PER MAP RECORDED IN BOOK 57, PAGE 76 OF MAPS, AND A PORTION OF RANCHO RINCON DE LOS BUEYES, RECORDED IN BOOK 1 PAGES 207 AND 208 OF PATENTS, BOTH RECORDS OF LOS ANGELES COUNTY.