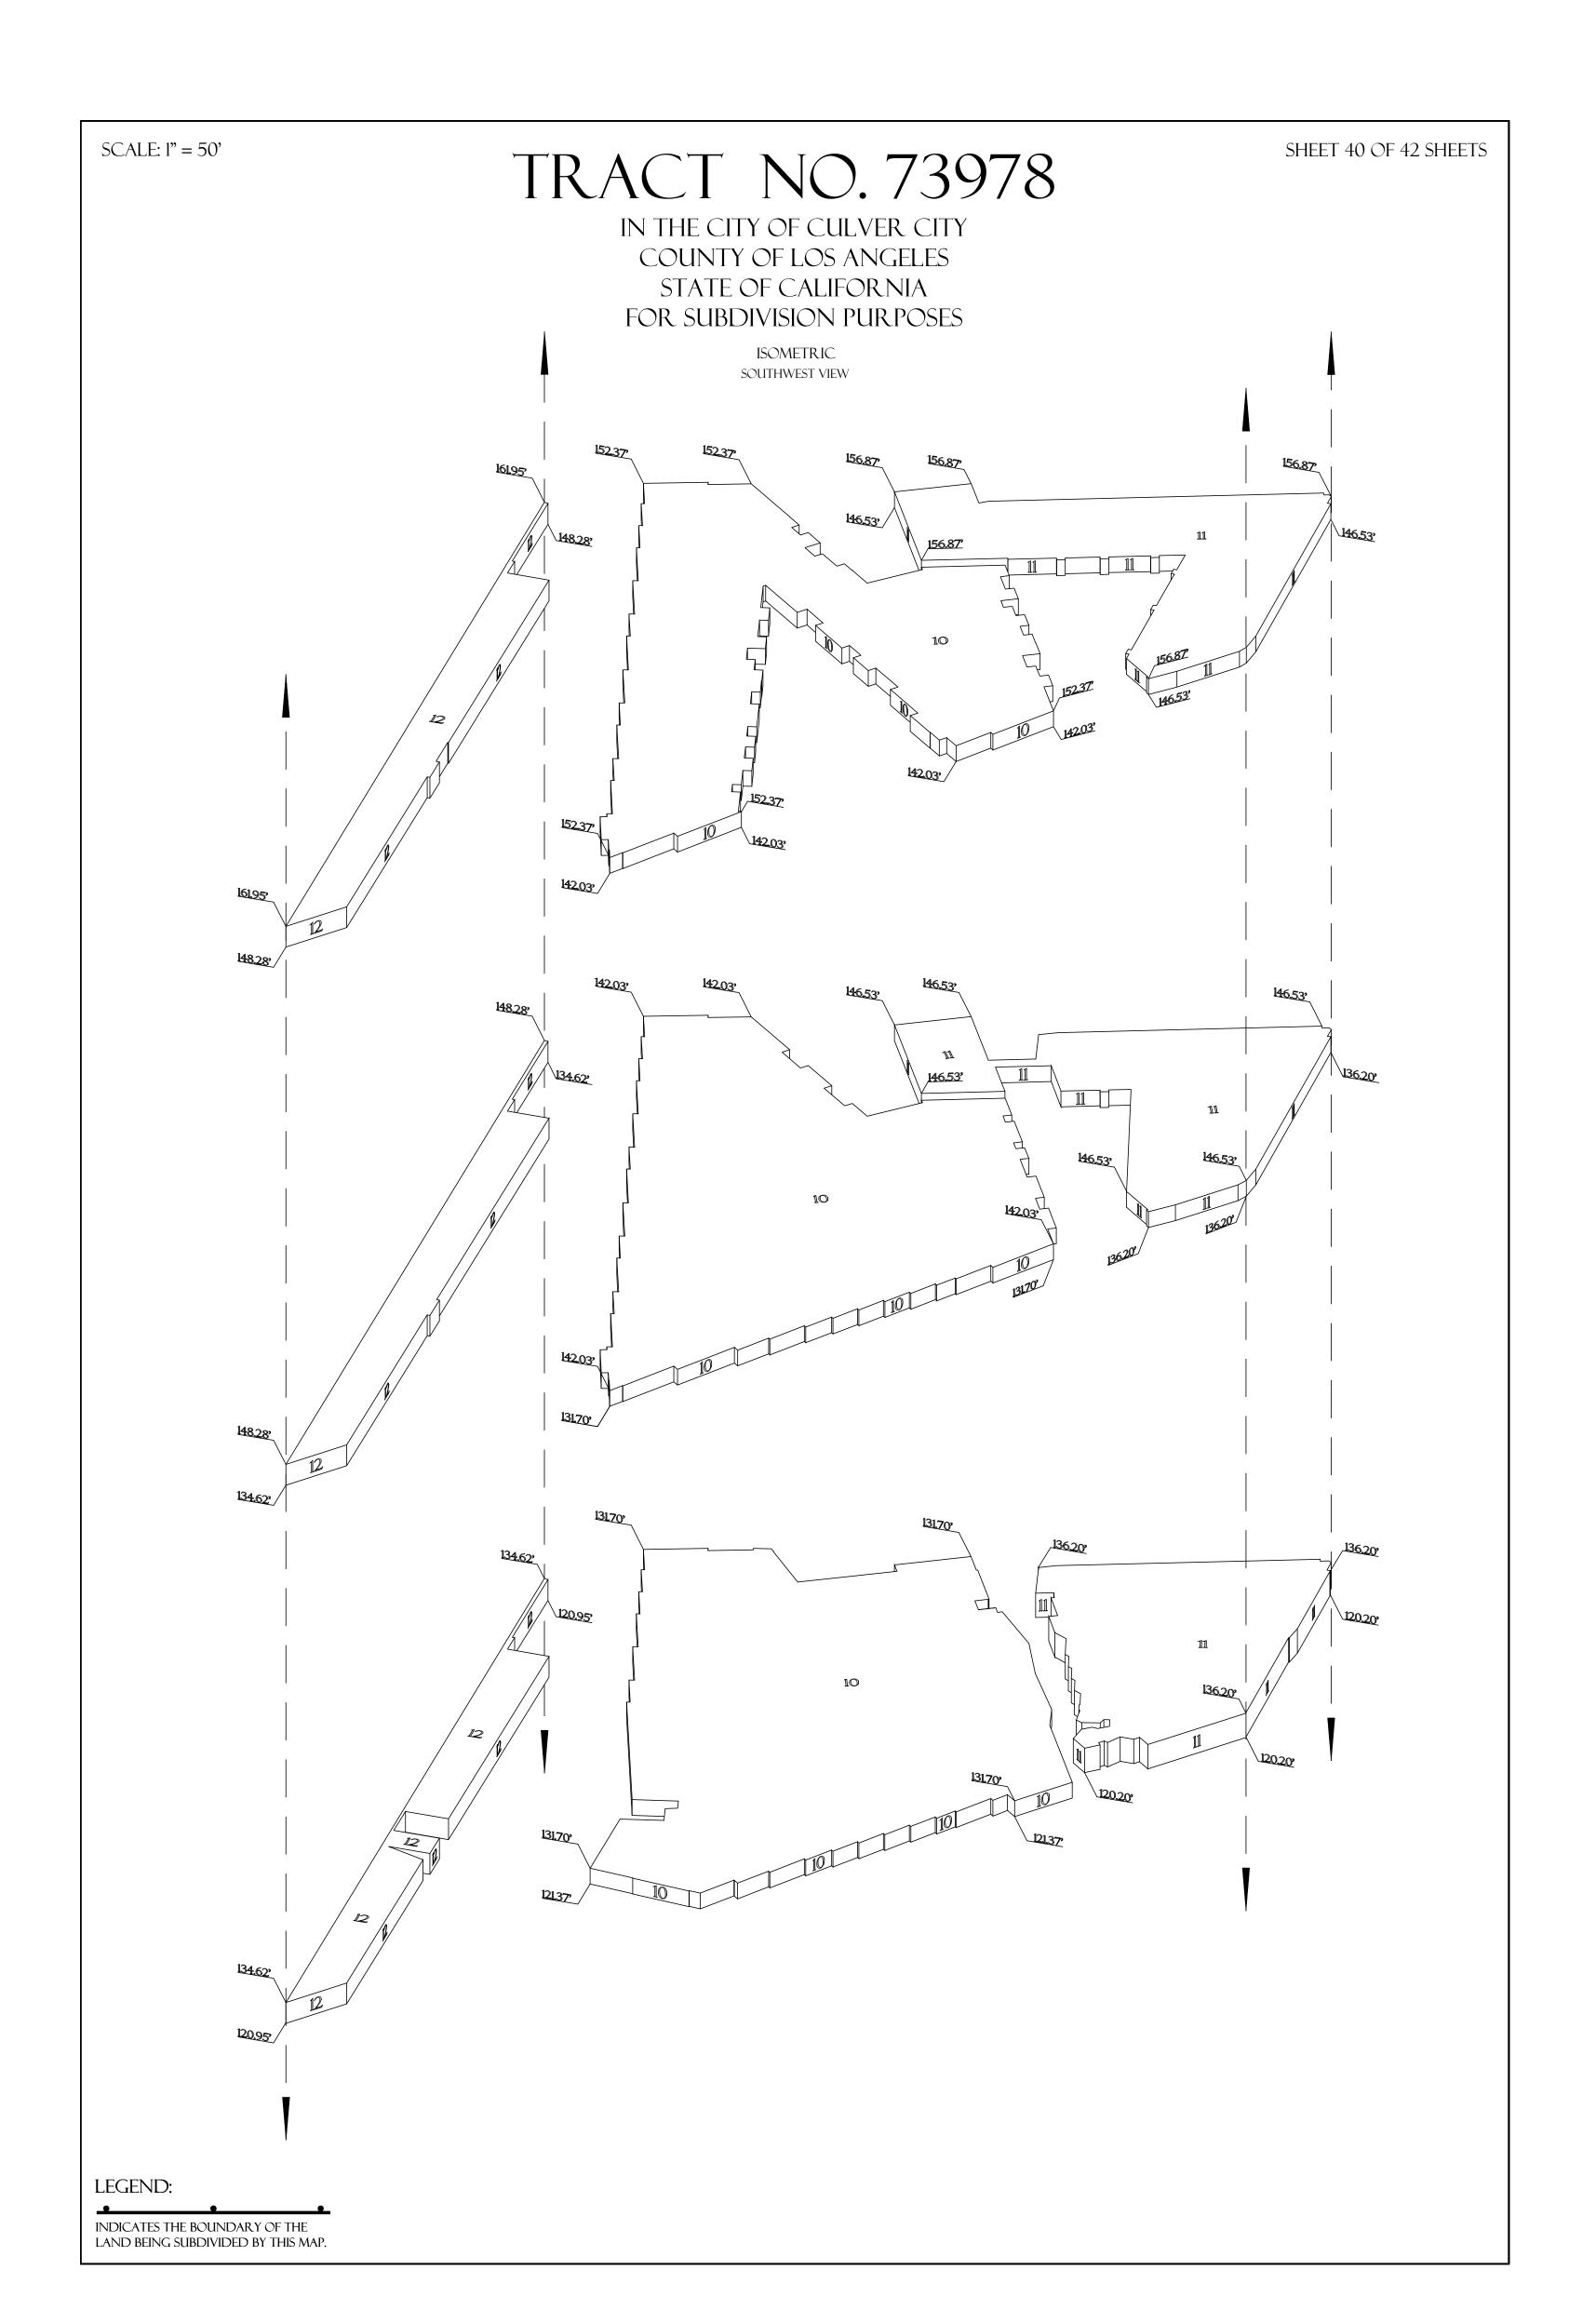

## TRACT NO. 73978

## IN THE CITY OF CULVER CITY COUNTY OF LOS ANGELES STATE OF CALIFORNIA FOR SUBDIVISION PURPOSES

BEING A MERGER AND RESUBDIVISION OF LOTS 1 THROUGH 52, INCLUSIVE ALONG WITH A PORTION OF EXPOSITION BOULEVARD OF TRACT NO. 5461 AS PER MAP RECORDED IN BOOK 57, PAGE 76 OF MAPS, AND A PORTION OF RANCHO RINCON DE LOS BUEYES, RECORDED IN BOOK 1 PAGES 207 AND 208 OF PATENTS, BOTH RECORDS OF LOS ANGELES COUNTY.