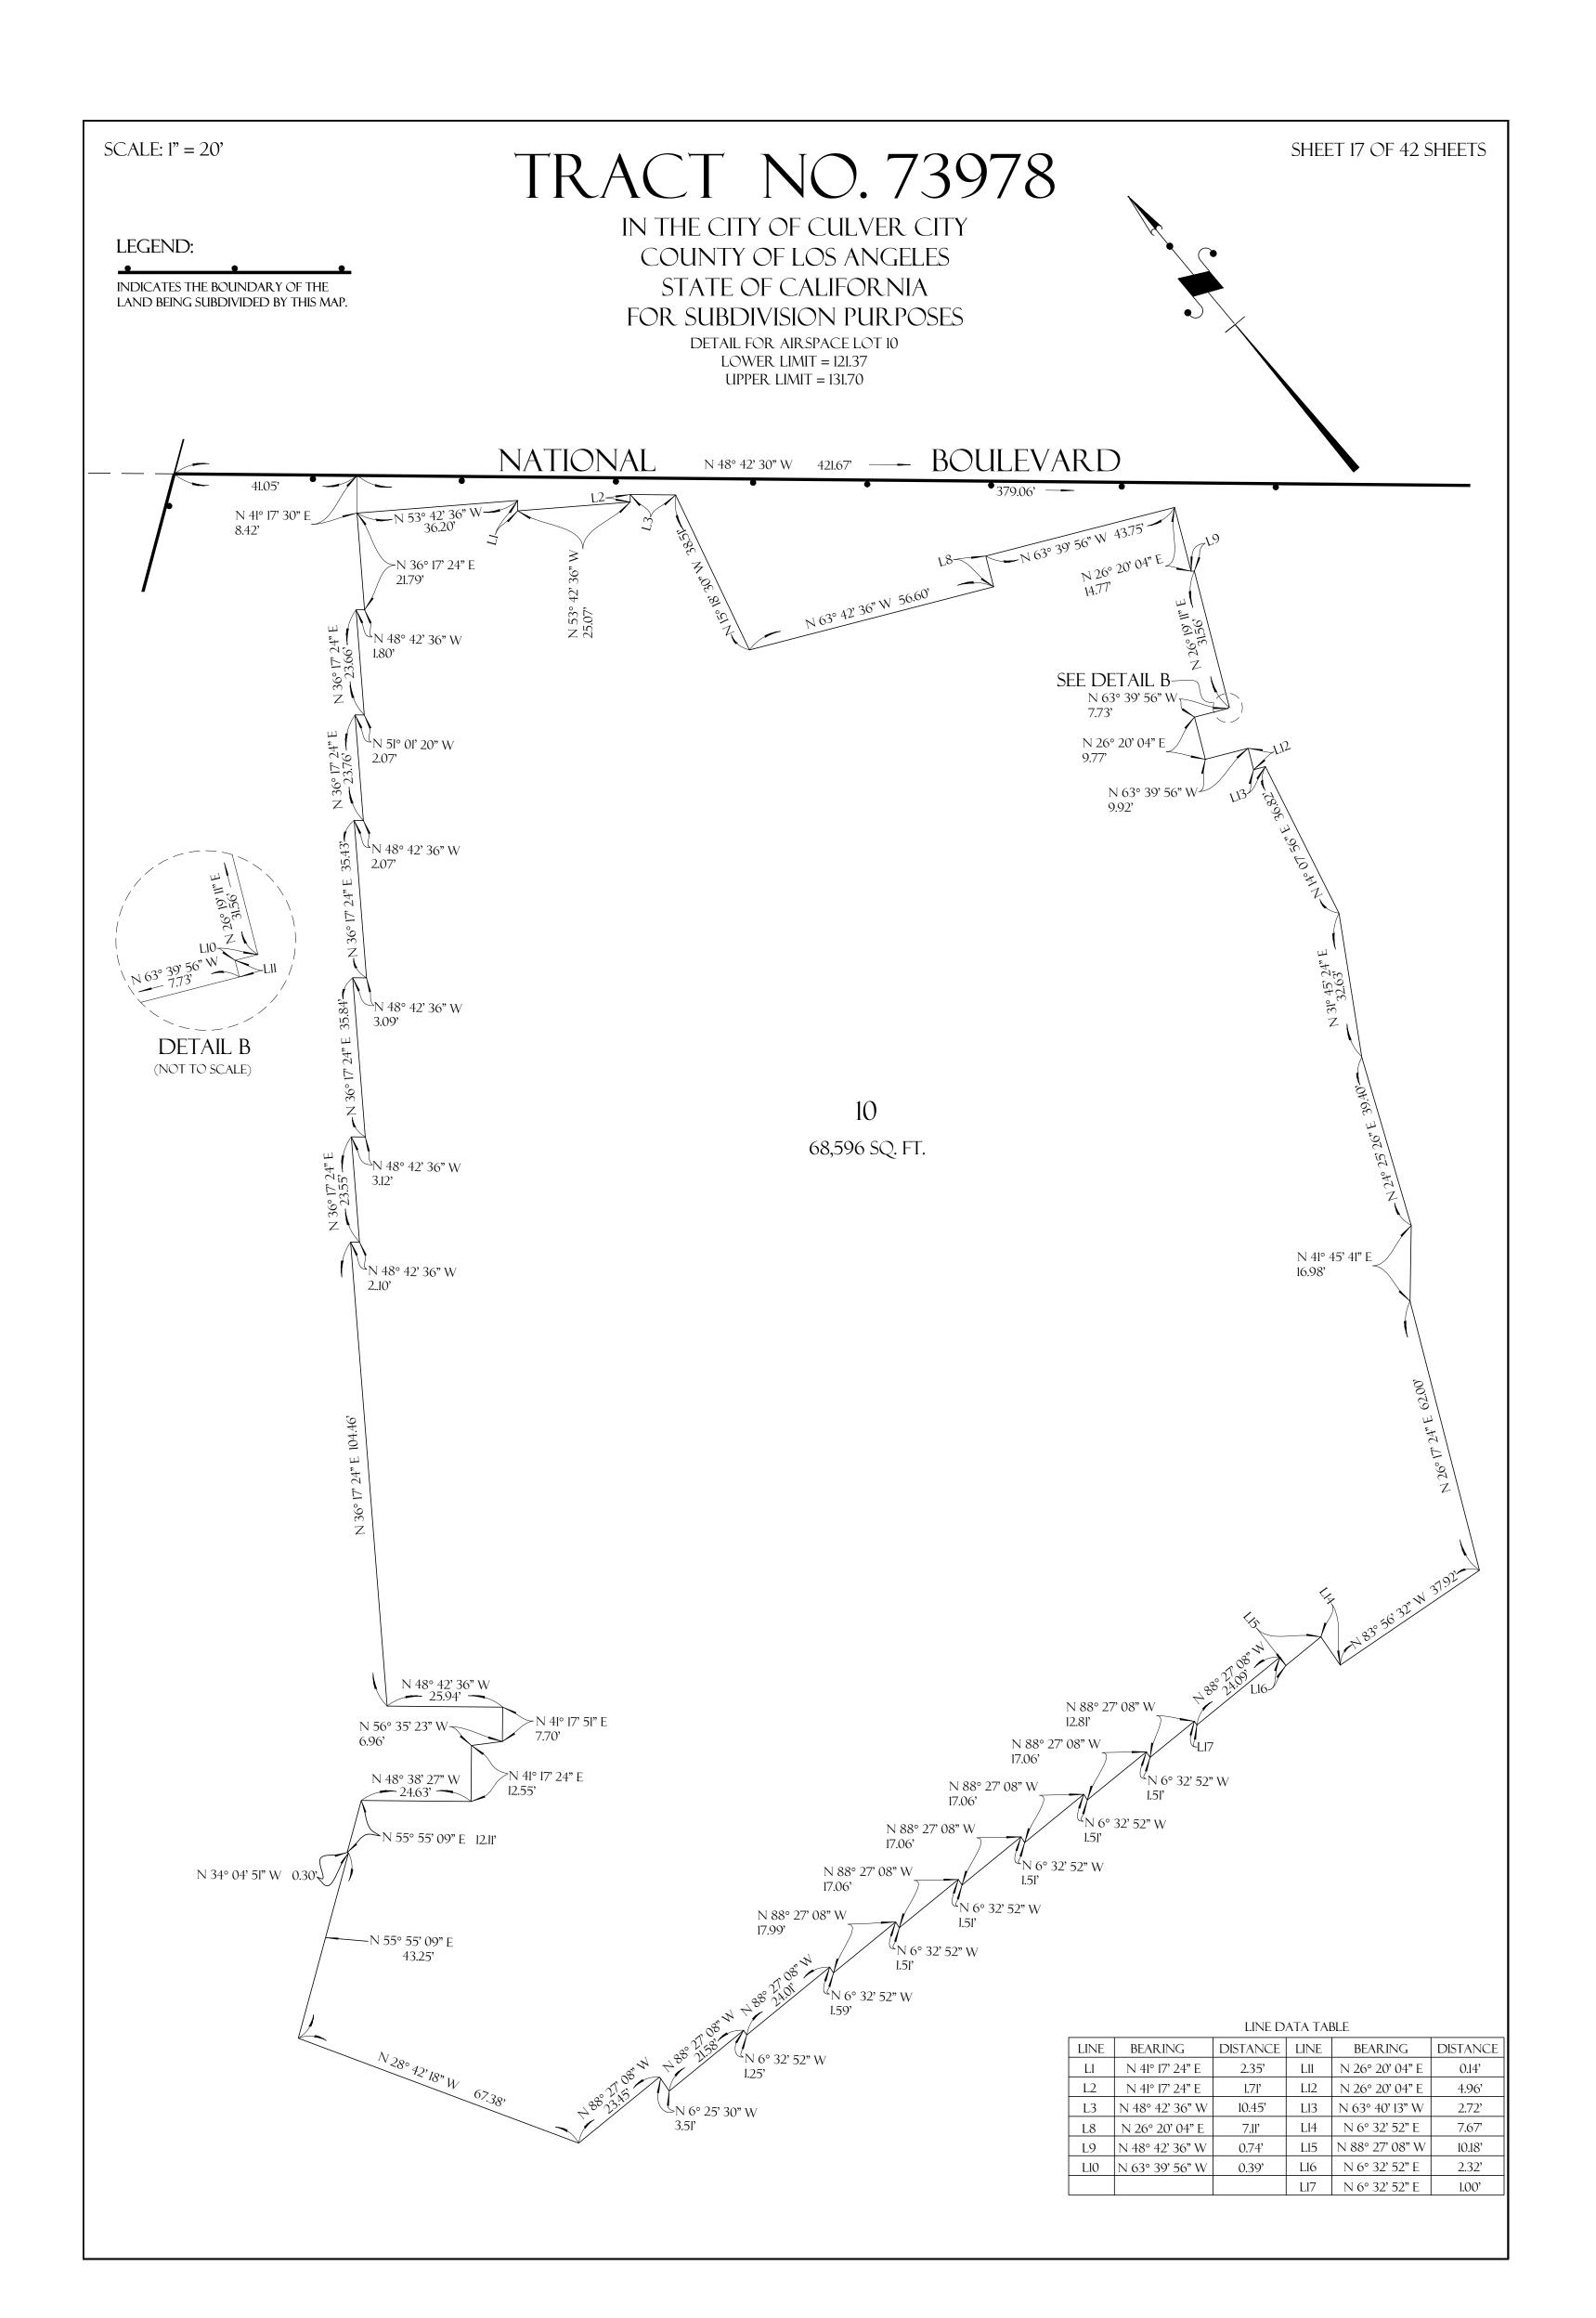

12 LOTS 5.03 ACRES

OWNER'S STATEMENT:

## TRACT NO. 73978

## IN THE CITY OF CULVER CITY COUNTY OF LOS ANGELES STATE OF CALIFORNIA FOR SUBDIVISION PURPOSES

BEING A MERGER AND RESUBDIVISION OF LOTS 1 THROUGH 52, INCLUSIVE ALONG WITH A PORTION OF EXPOSITION BOULEVARD OF TRACT NO. 5461 AS PER MAP RECORDED IN BOOK 57, PAGE 76 OF MAPS, AND A PORTION OF RANCHO RINCON DE LOS BUEYES, RECORDED IN BOOK 1 PAGES 207 AND 208 OF PATENTS, BOTH RECORDS OF LOS ANGELES COUNTY.