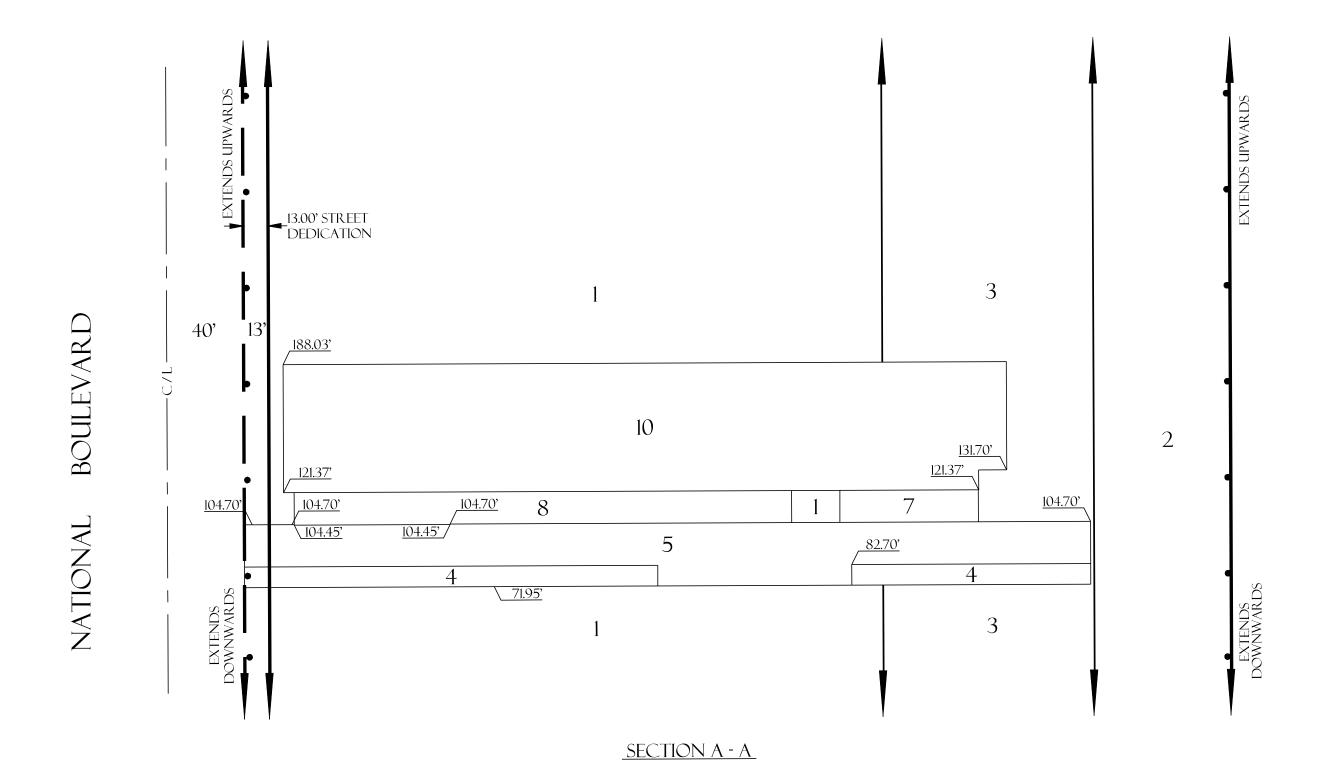

## TRACT NO. 73978

## IN THE CITY OF CULVER CITY COUNTY OF LOS ANGELES STATE OF CALIFORNIA FOR SUBDIVISION PURPOSES

BEING A MERGER AND RESUBDIVISION OF LOTS 1 THROUGH 52, INCLUSIVE ALONG WITH A PORTION OF EXPOSITION BOULEVARD OF TRACT NO. 5461 AS PER MAP RECORDED IN BOOK 57, PAGE 76 OF MAPS, AND A PORTION OF RANCHO RINCON DE LOS BUEYES, RECORDED IN BOOK 1 PAGES 207 AND 208 OF PATENTS, BOTH RECORDS OF LOS ANGELES COUNTY.