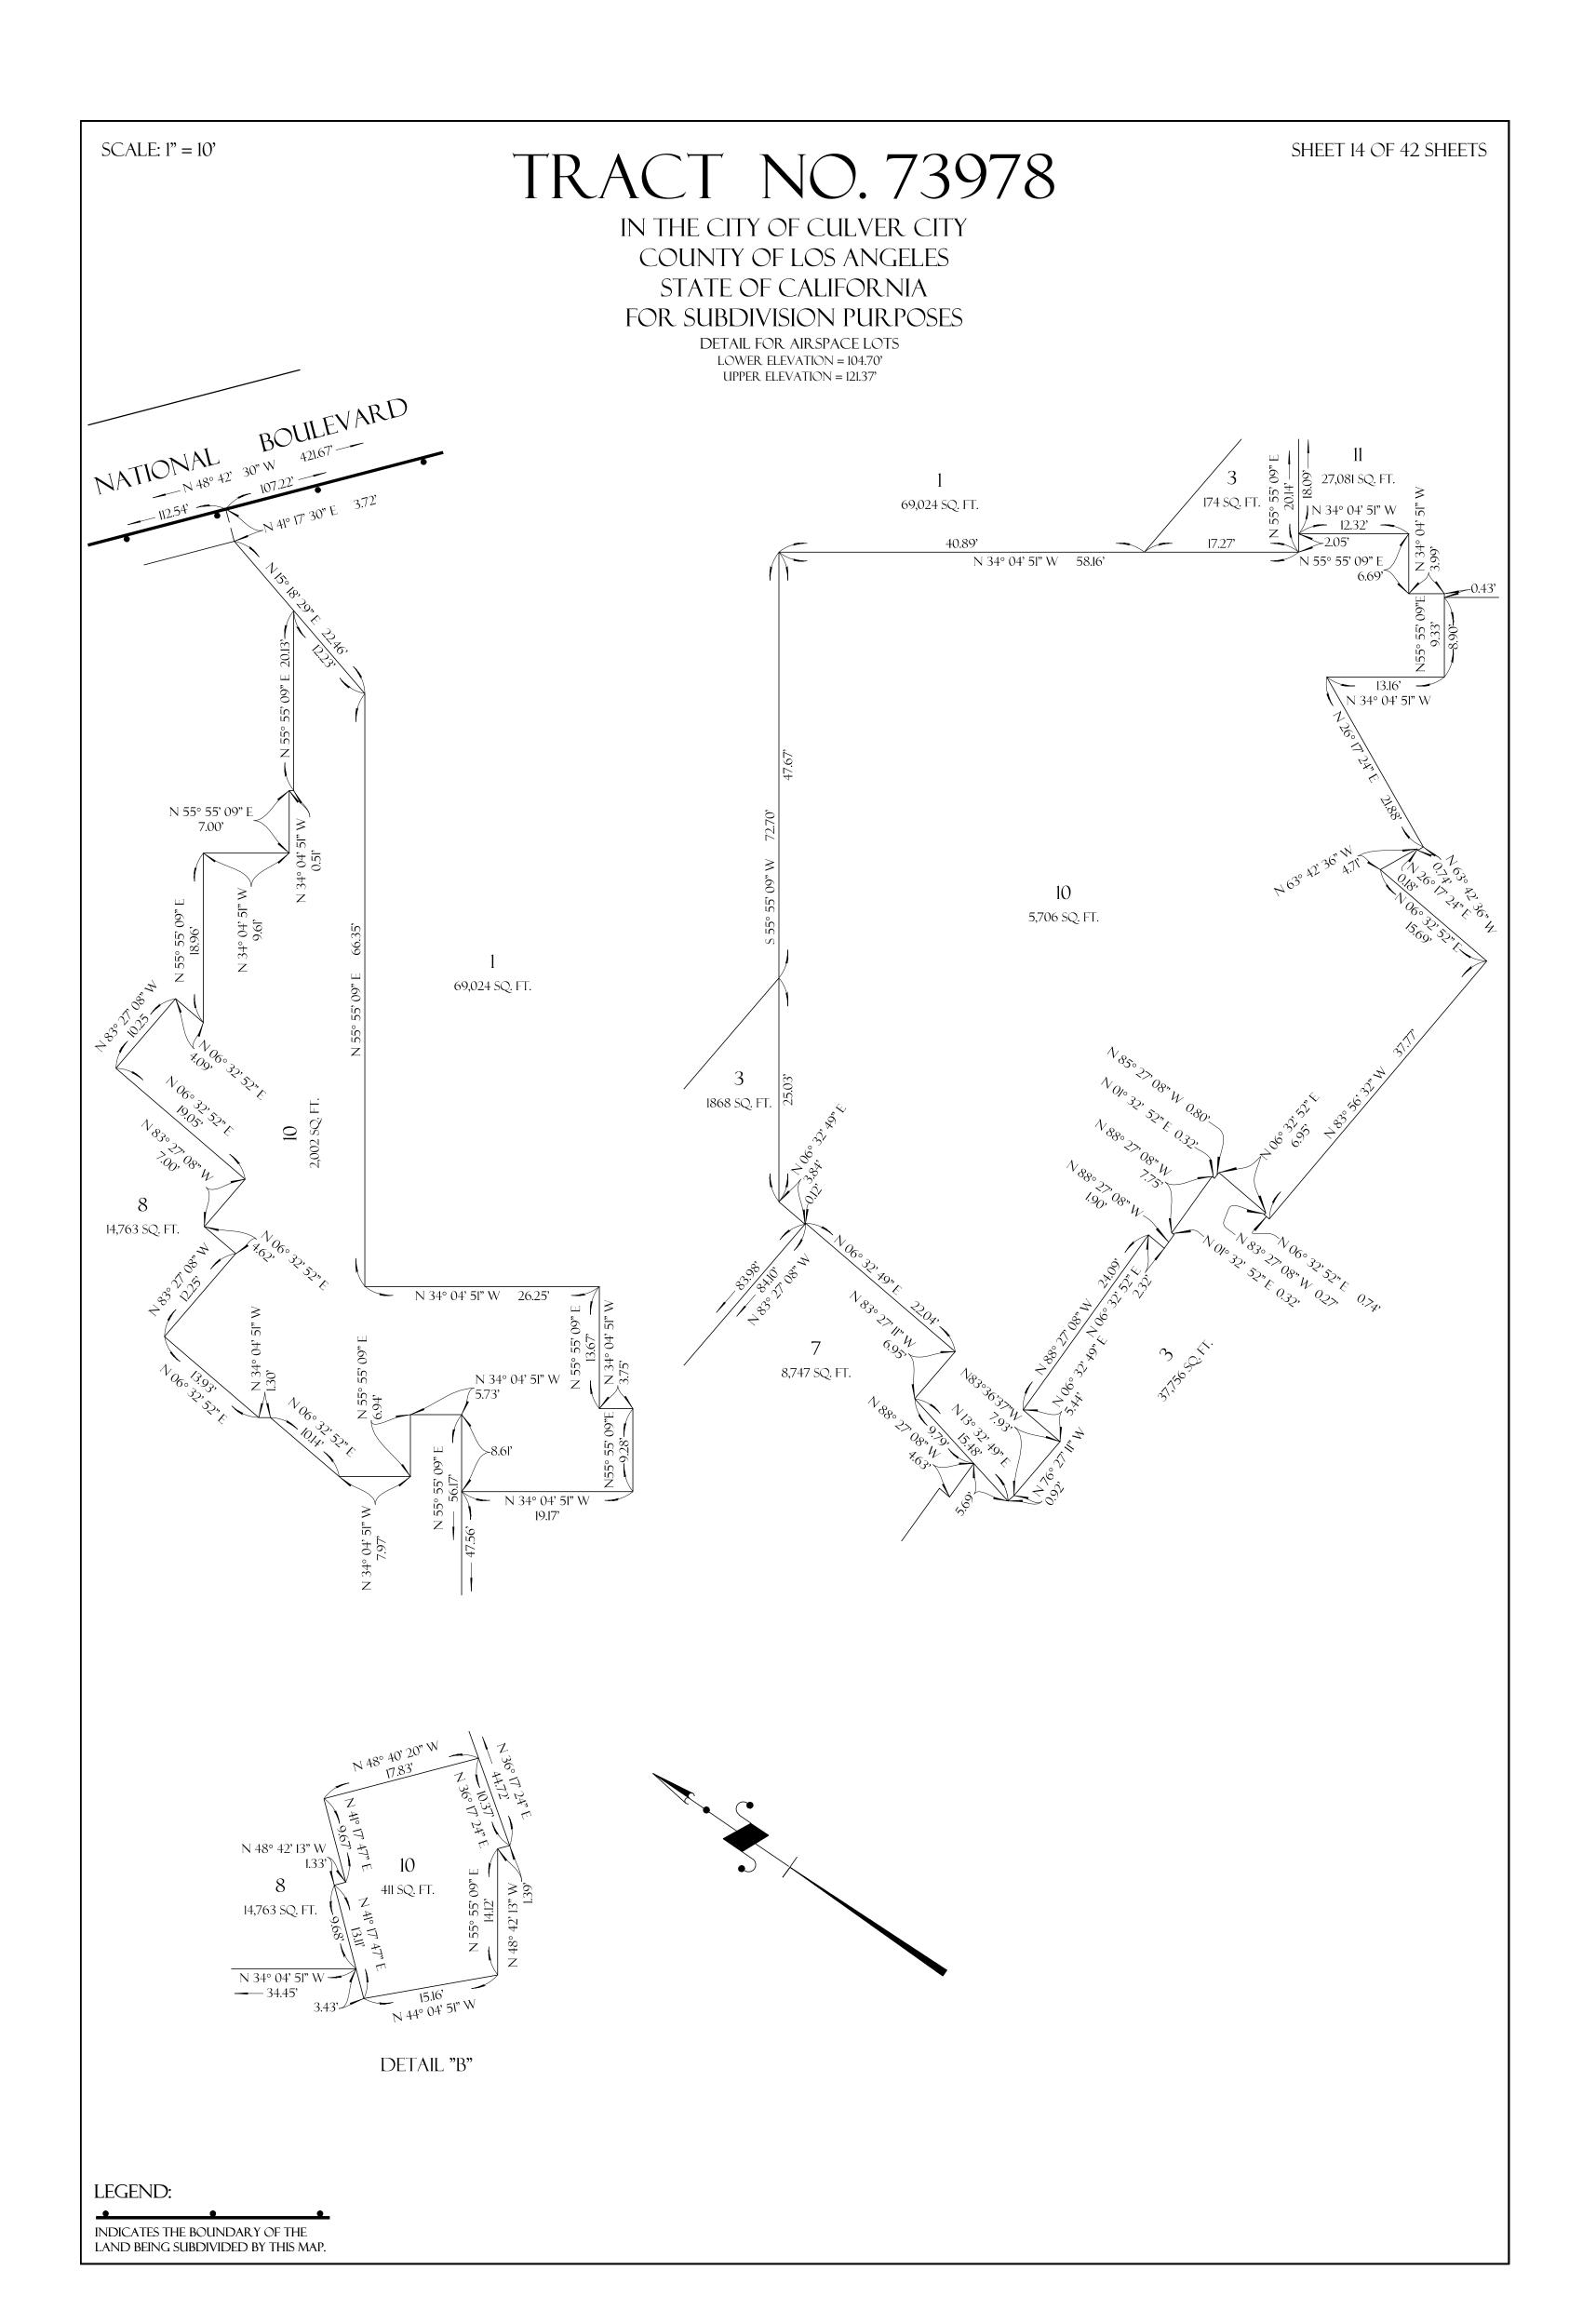

## TRACT NO. 73978

## IN THE CITY OF CULVER CITY COUNTY OF LOS ANGELES STATE OF CALIFORNIA FOR SUBDIVISION PURPOSES

BEING A MERGER AND RESUBDIVISION OF LOTS 1 THROUGH 52, INCLUSIVE ALONG WITH A PORTION OF EXPOSITION BOULEVARD OF TRACT NO. 5461 AS PER MAP RECORDED IN BOOK 57, PAGE 76 OF MAPS, AND A PORTION OF RANCHO RINCON DE LOS BUEYES, RECORDED IN BOOK 1 PAGES 207 AND 208 OF PATENTS, BOTH RECORDS OF LOS ANGELES COUNTY.