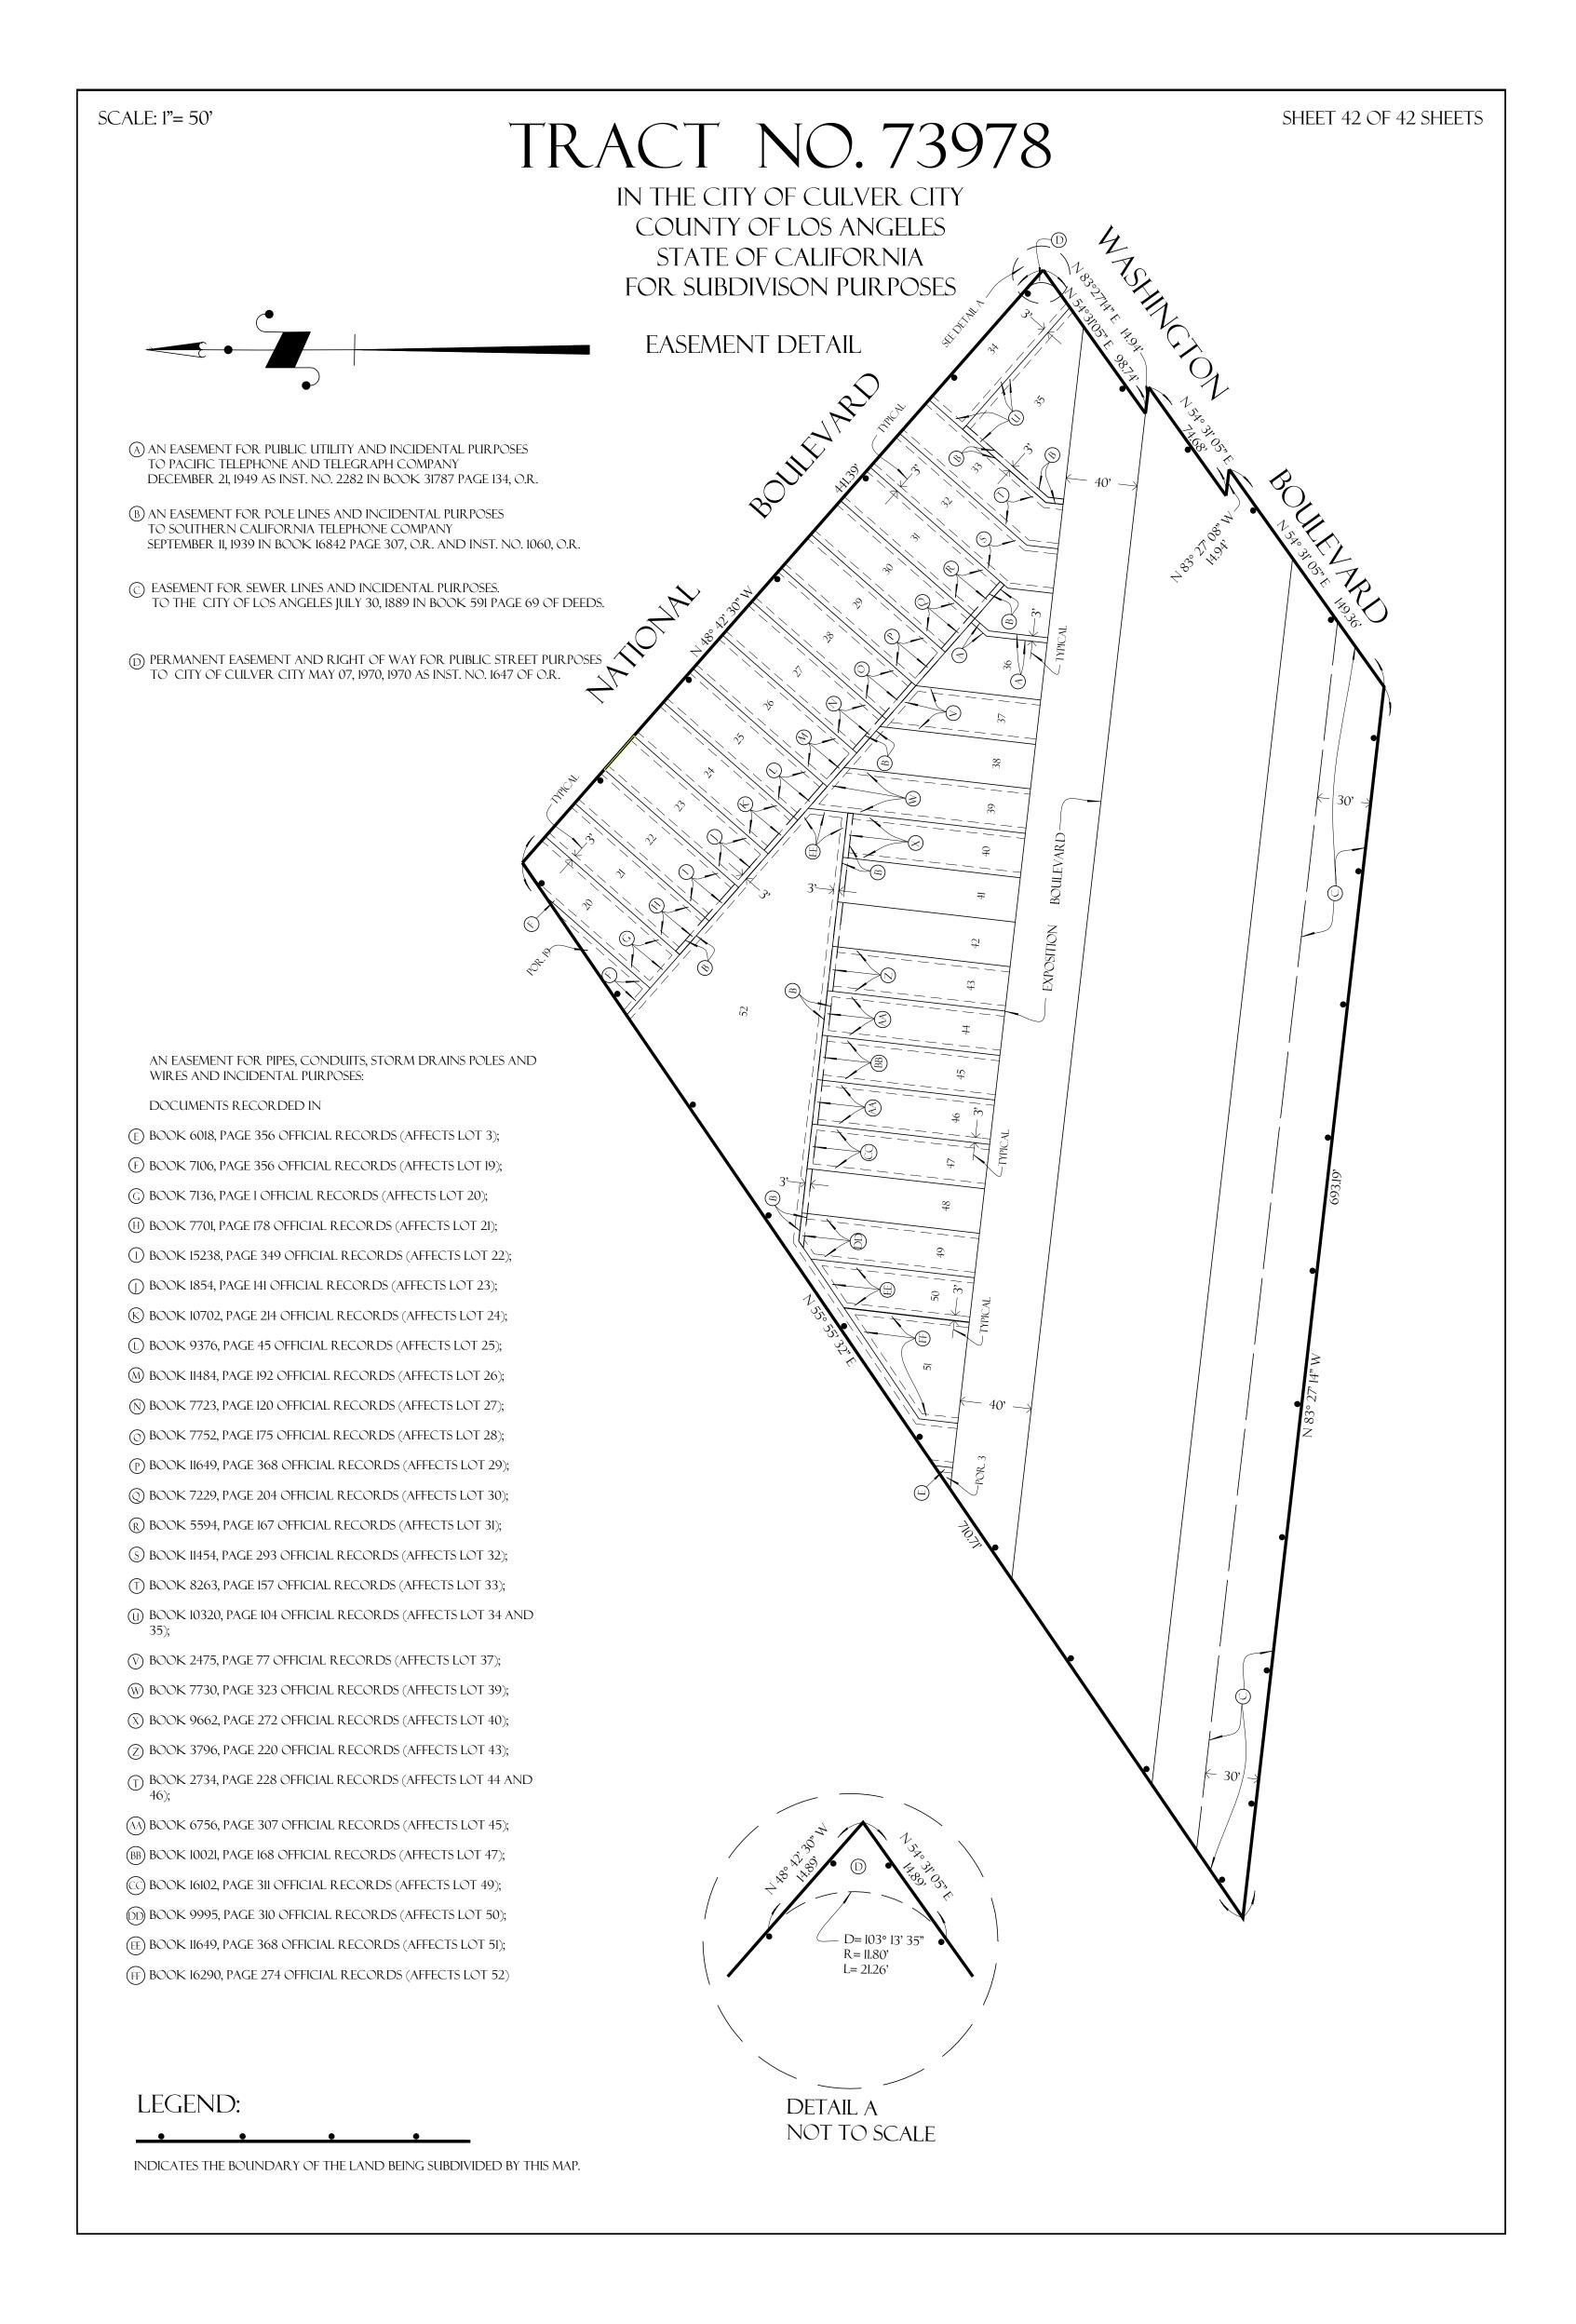

12 LOTS 5.03 ACRES

OWNER'S STATEMENT:

## TRACT NO. 73978

## IN THE CITY OF CULVER CITY COUNTY OF LOS ANGELES STATE OF CALIFORNIA FOR SUBDIVISION PURPOSES

BEING A MERGER AND RESUBDIVISION OF LOTS 1 THROUGH 52, INCLUSIVE ALONG WITH A PORTION OF EXPOSITION BOULEVARD OF TRACT NO. 5461 AS PER MAP RECORDED IN BOOK 57, PAGE 76 OF MAPS, AND A PORTION OF RANCHO RINCON DE LOS BUEYES, RECORDED IN BOOK 1 PAGES 207 AND 208 OF PATENTS, BOTH RECORDS OF LOS ANGELES COUNTY.