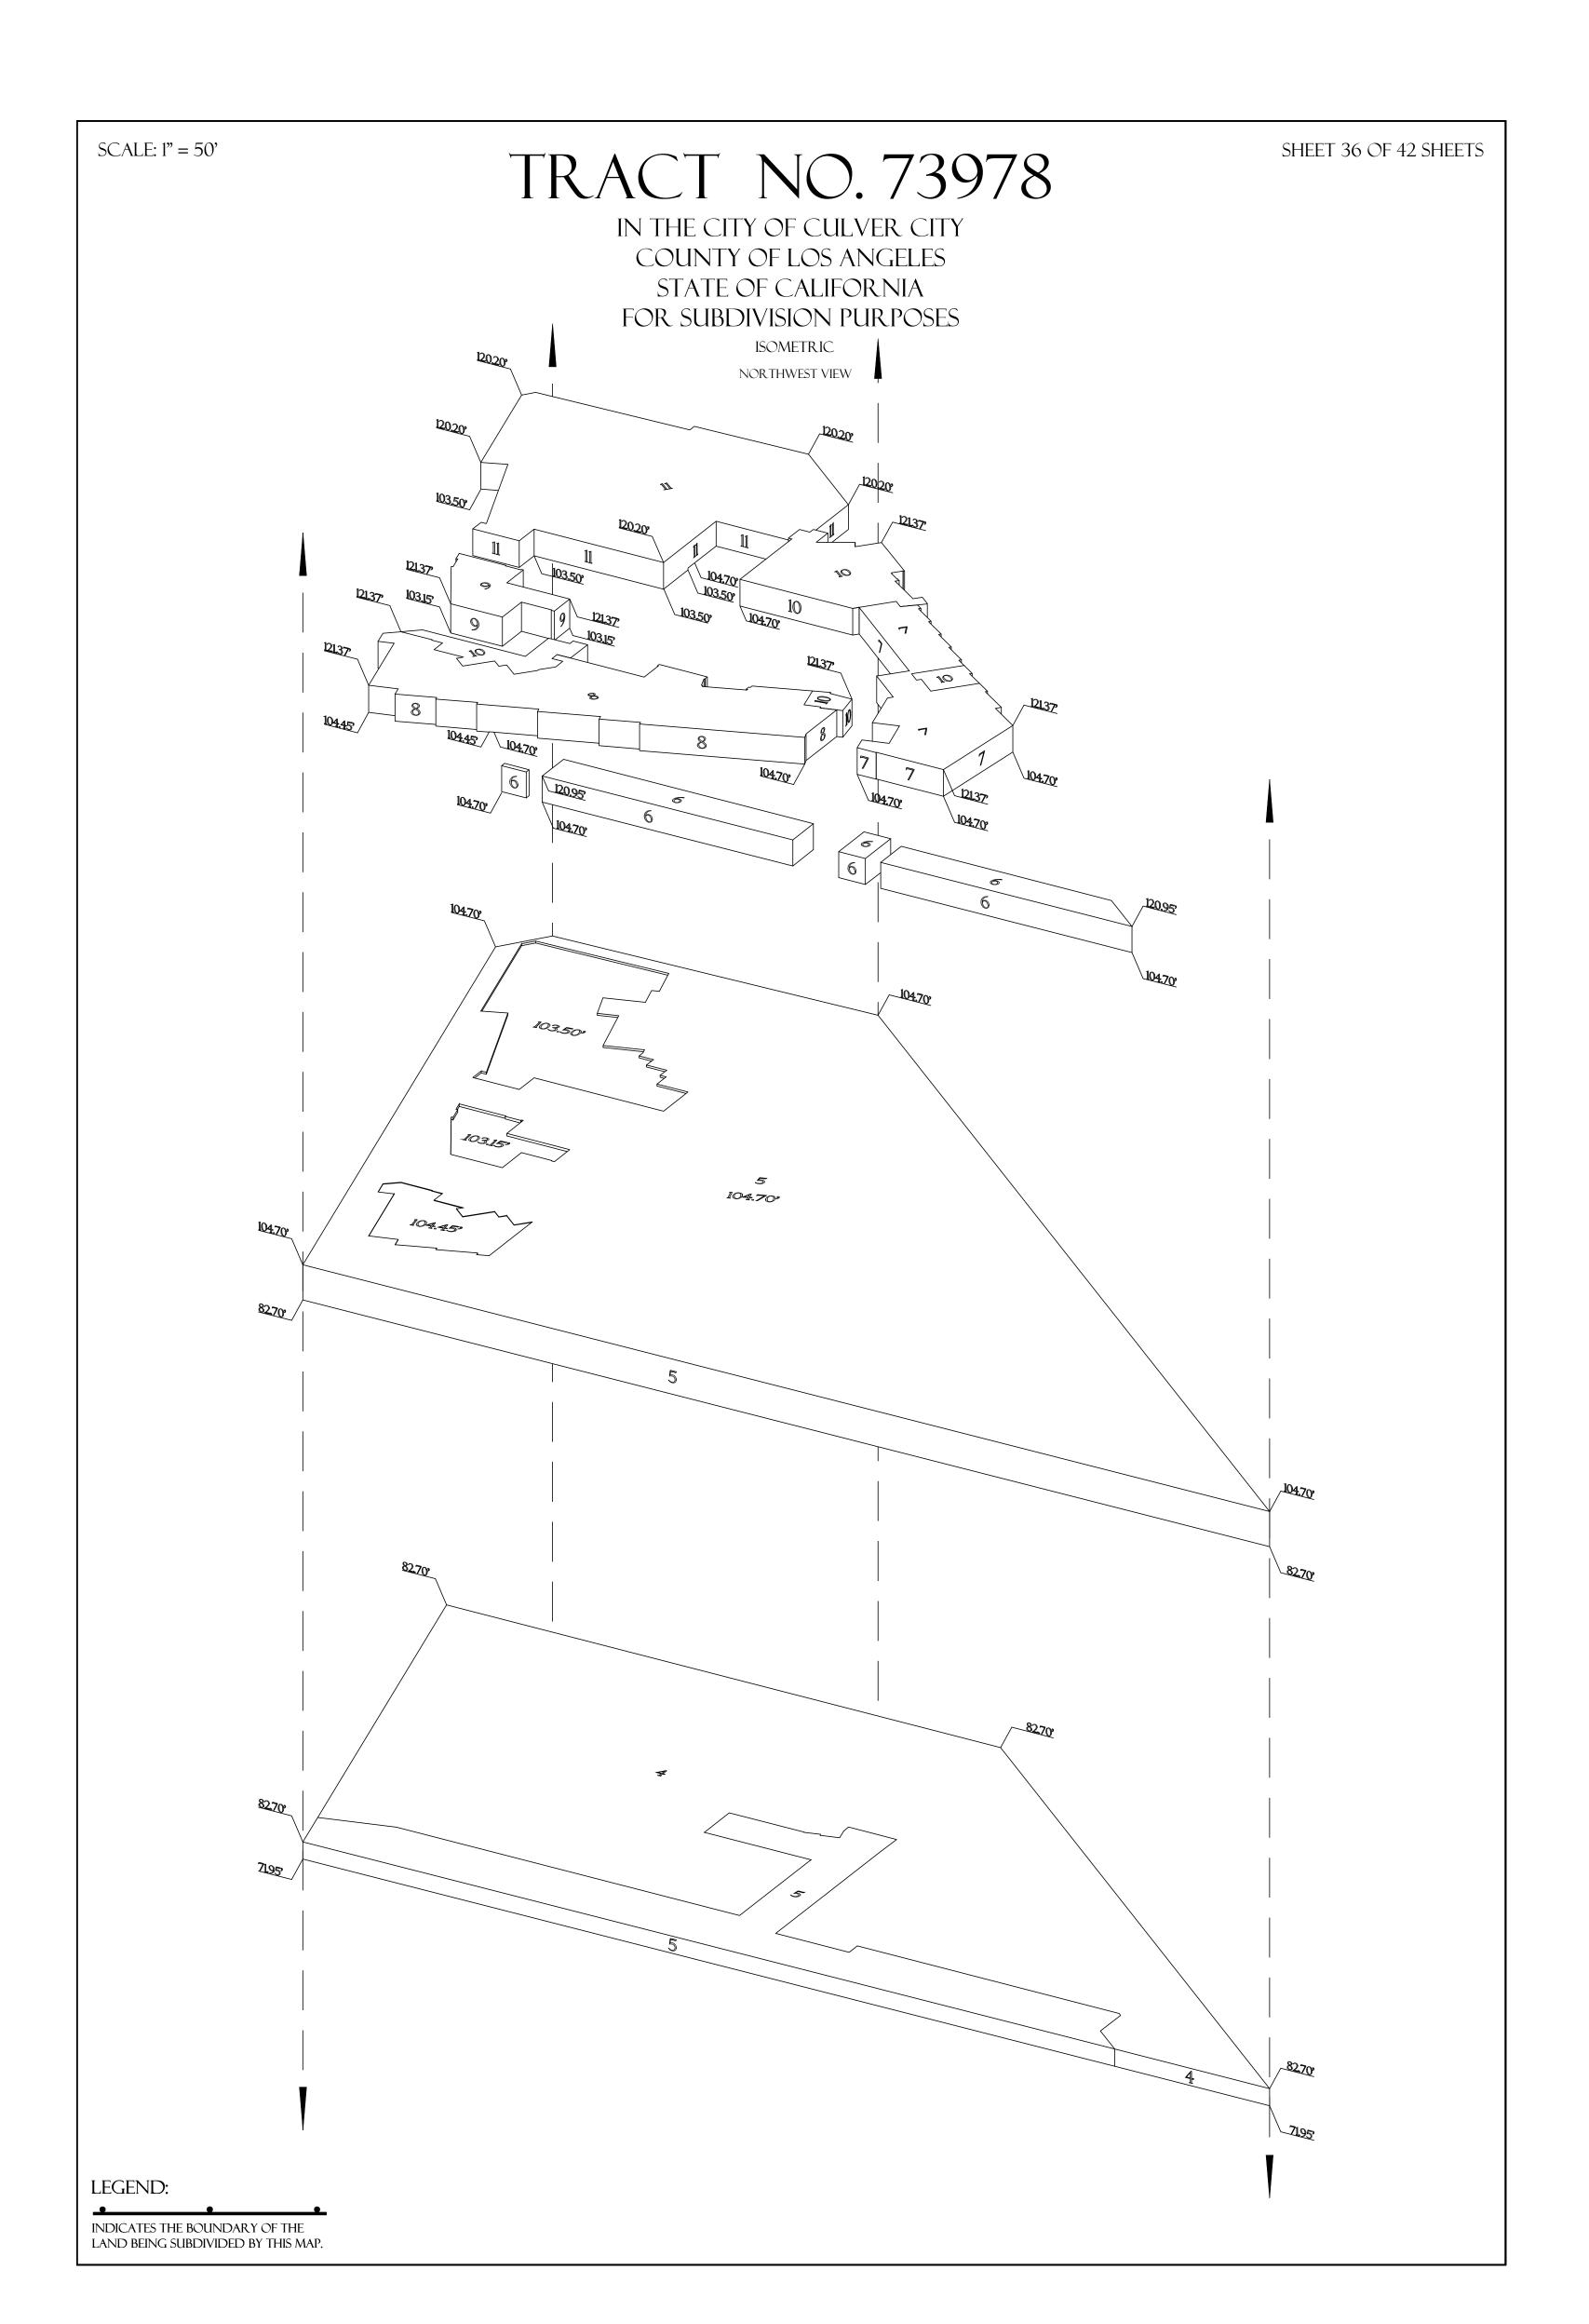

## TRACT NO. 73978

## IN THE CITY OF CULVER CITY COUNTY OF LOS ANGELES STATE OF CALIFORNIA FOR SUBDIVISION PURPOSES

BEING A MERGER AND RESUBDIVISION OF LOTS 1 THROUGH 52, INCLUSIVE ALONG WITH A PORTION OF EXPOSITION BOULEVARD OF TRACT NO. 5461 AS PER MAP RECORDED IN BOOK 57, PAGE 76 OF MAPS, AND A PORTION OF RANCHO RINCON DE LOS BUEYES, RECORDED IN BOOK 1 PAGES 207 AND 208 OF PATENTS, BOTH RECORDS OF LOS ANGELES COUNTY.