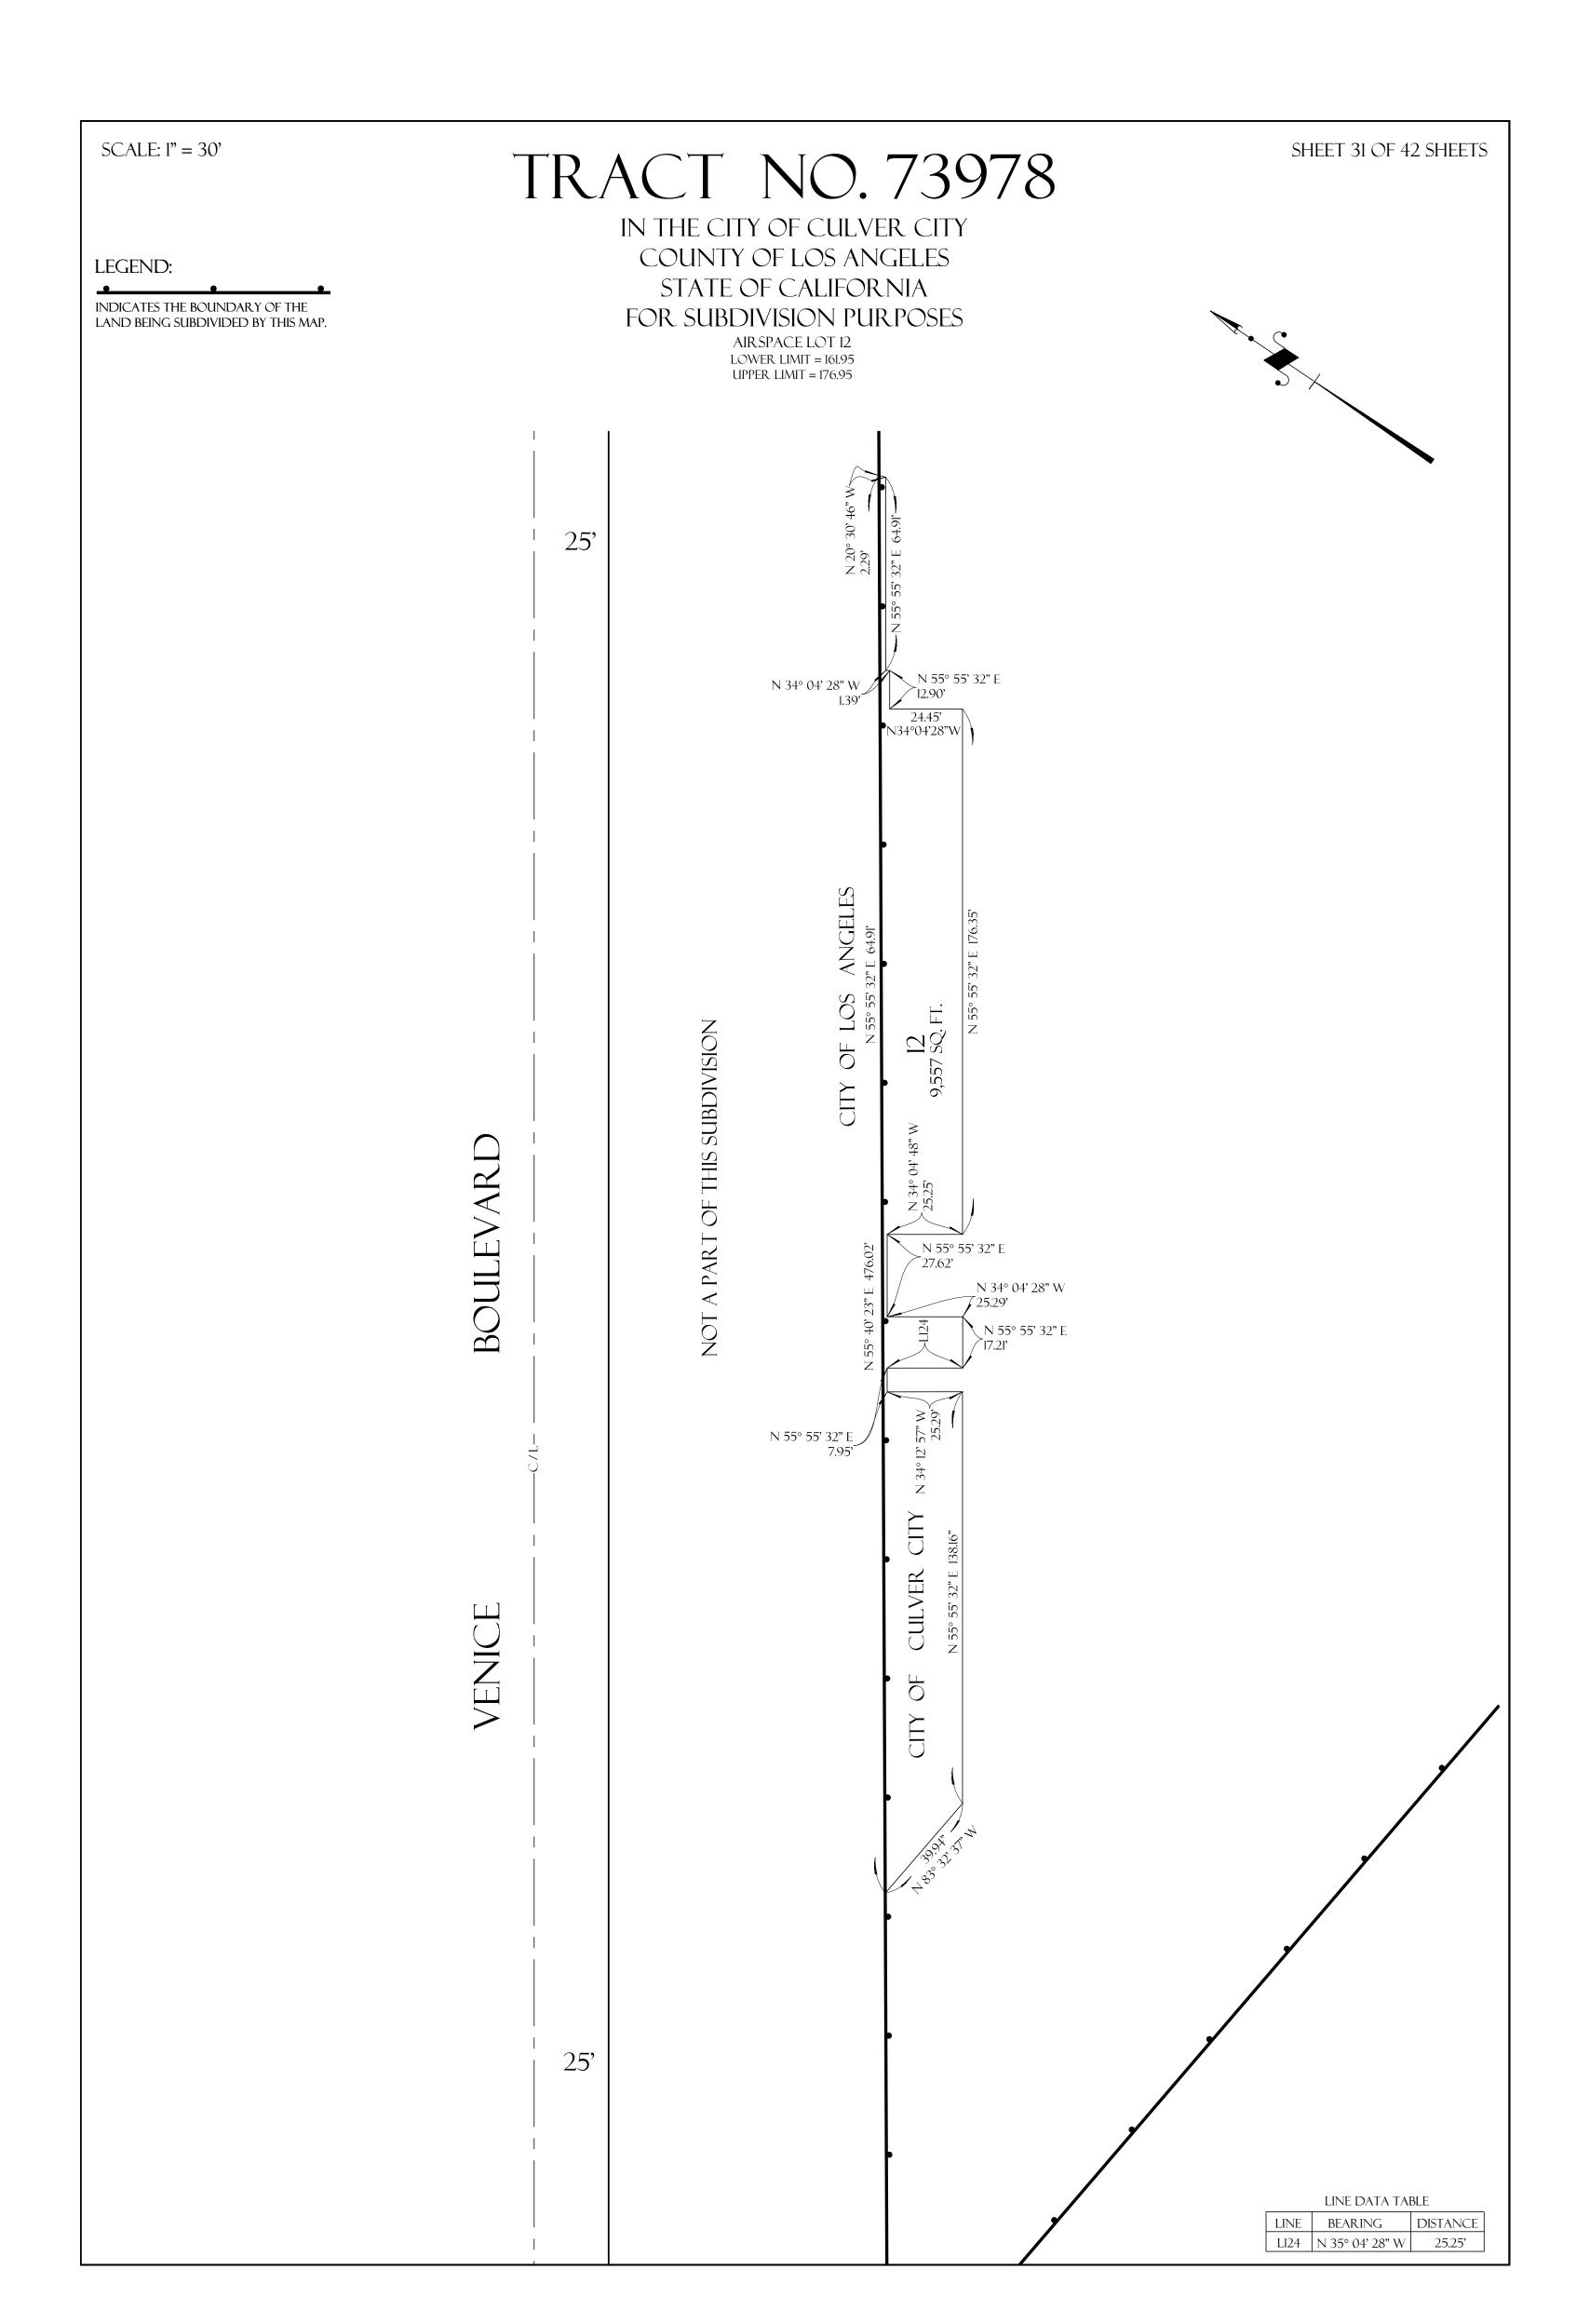

12 LOTS 5.03 ACRES

OWNER'S STATEMENT:

## IN THE CITY OF CULVER CITY COUNTY OF LOS ANGELES STATE OF CALIFORNIA FOR SUBDIVISION PURPOSES

BEING A MERGER AND RESUBDIVISION OF LOTS 1 THROUGH 52, INCLUSIVE ALONG WITH A PORTION OF EXPOSITION BOULEVARD OF TRACT NO. 5461 AS PER MAP RECORDED IN BOOK 57, PAGE 76 OF MAPS, AND A PORTION OF RANCHO RINCON DE LOS BUEYES, RECORDED IN BOOK 1 PAGES 207 AND 208 OF PATENTS, BOTH RECORDS OF LOS ANGELES COUNTY.