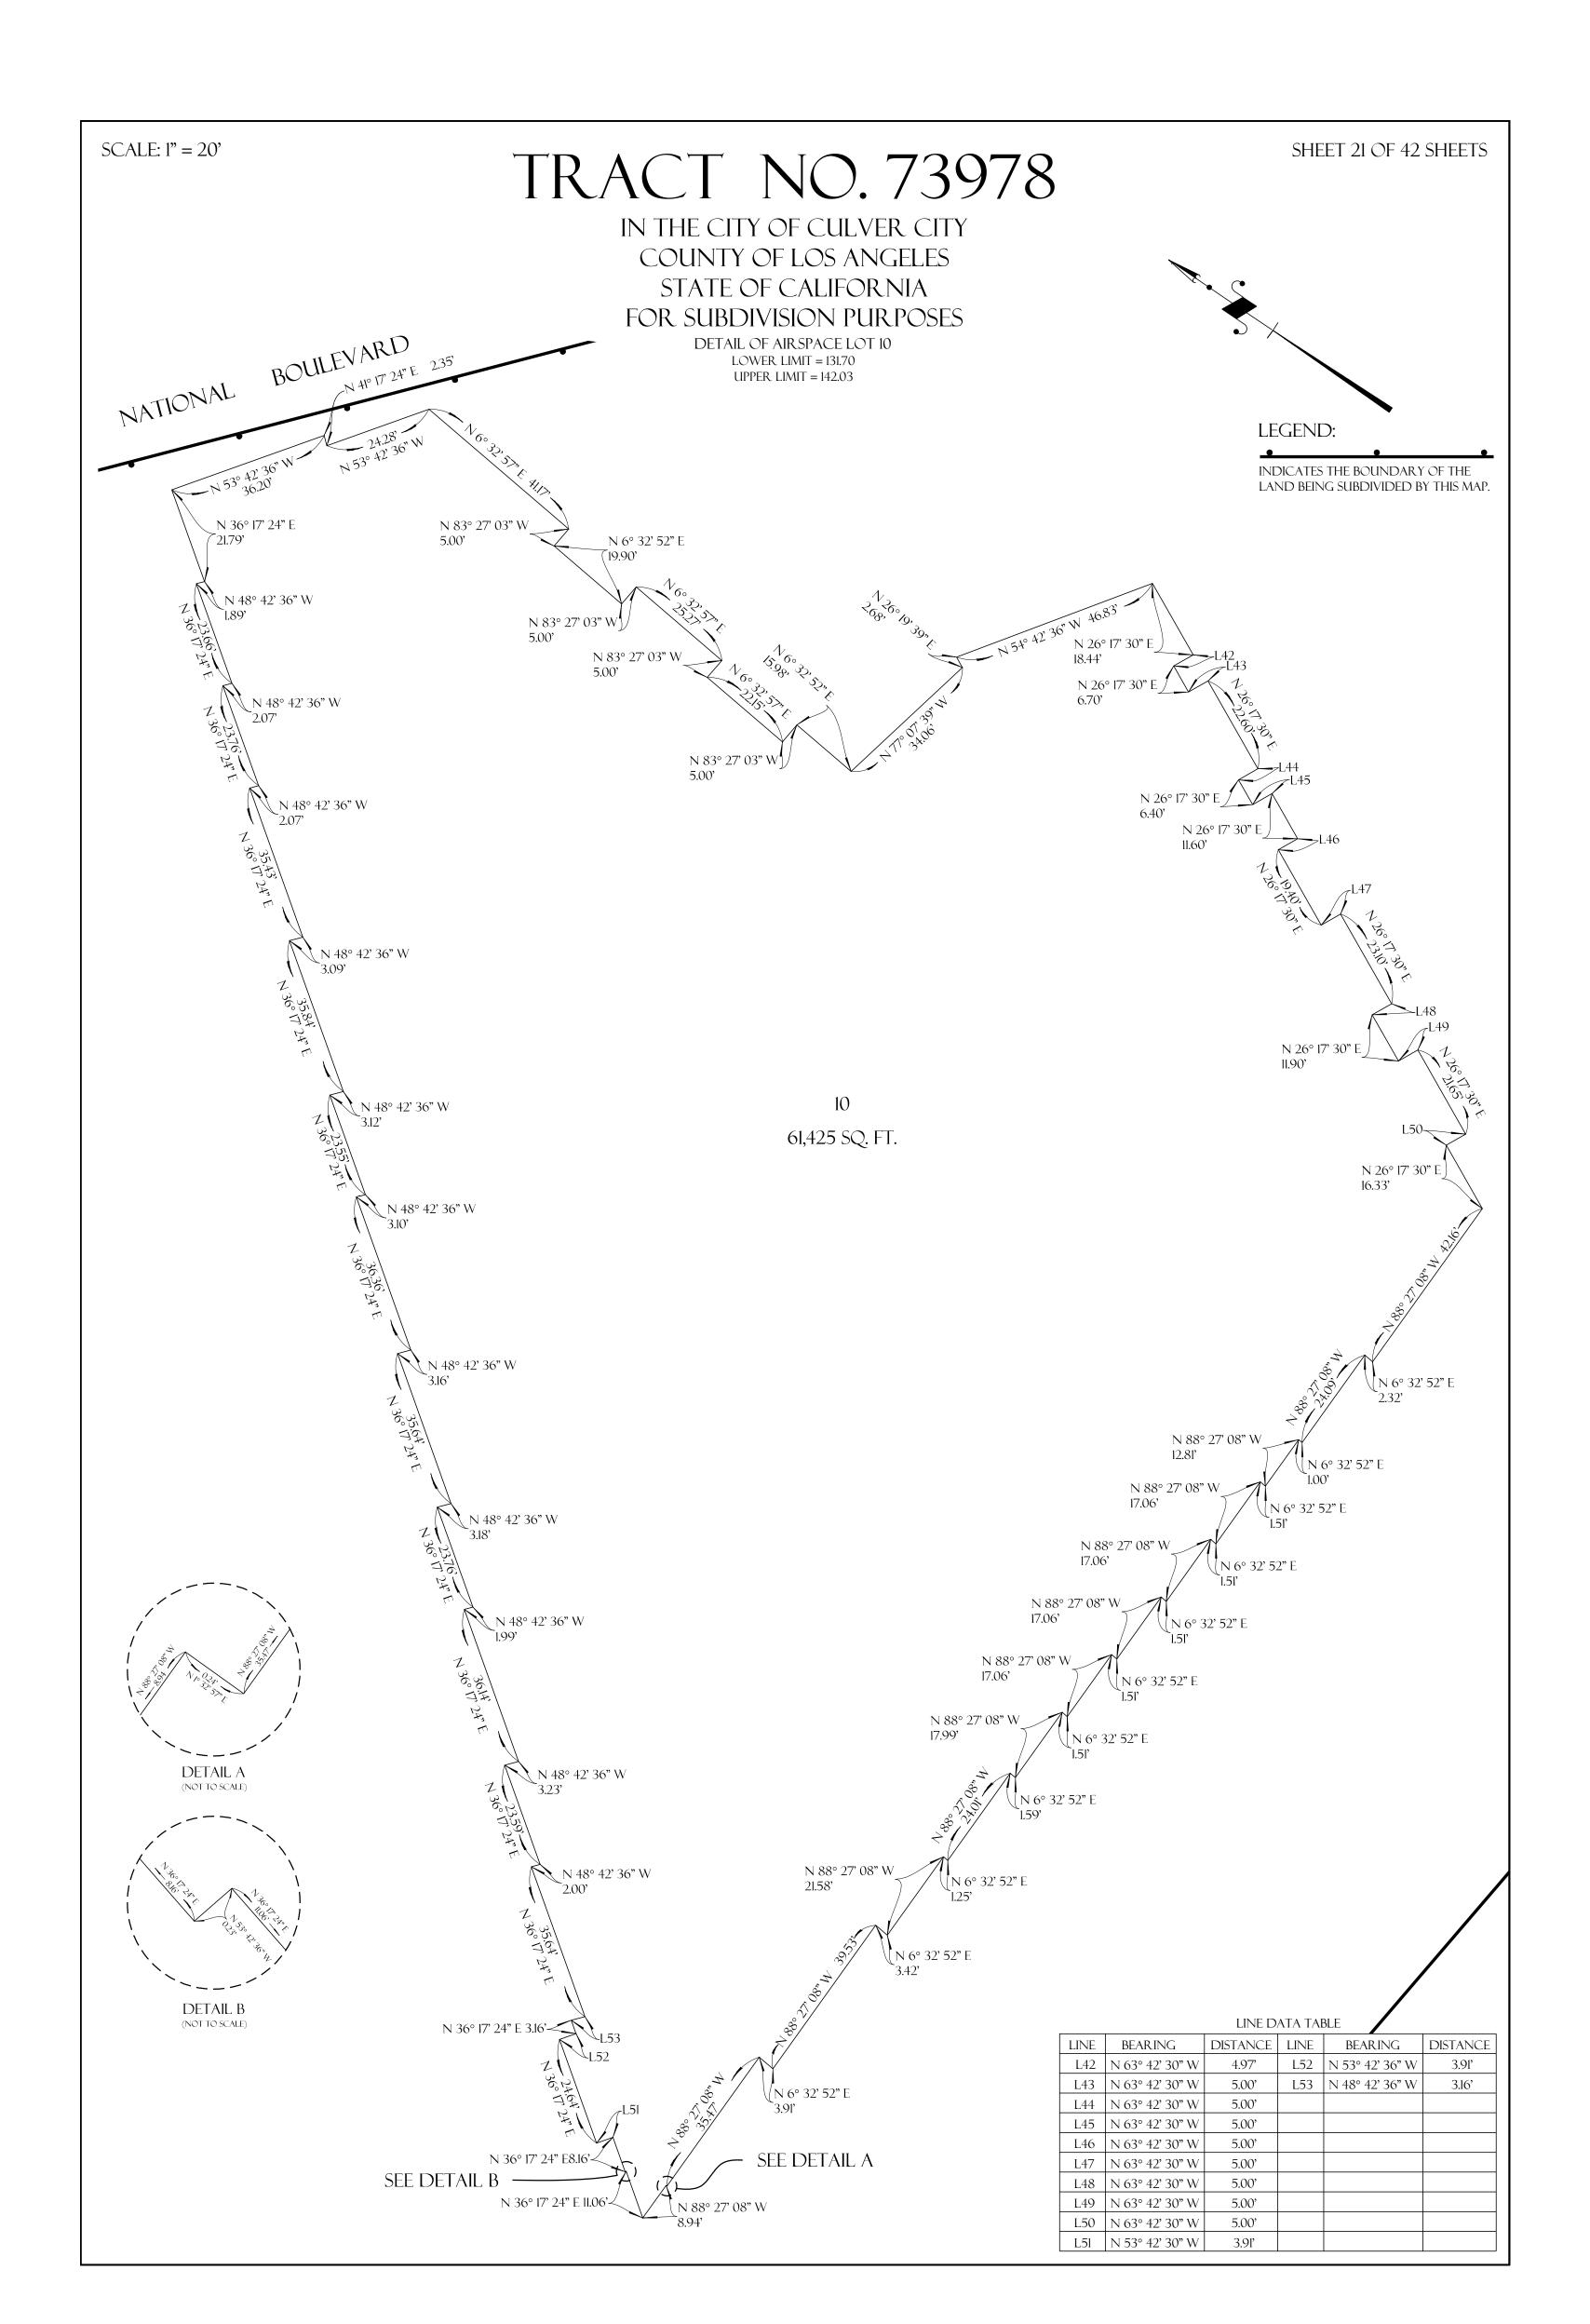

RECORDED JUNE 2I, 2017 AS INSTRUMENT NO. 20170686801 OF OFFICIAL RECORDS OF LOS ANGELES COUNTY, HAS BEEN OMITTED UNDER THE PROVISIONS OF SECTION 66436(a)(3)(A)(i-viii) OF THE SUBDIVISION MAP ACT, THEIR INTEREST IS SUCH THAT IT CANNOT RIPEN INTO A FEE TITLE AND SAID SIGNATURE IS NOT REQUIRED BY THE GOVERNING BODY.

THE SIGNATURE OF THE CITY OF CULVER CITY, A MUNICIPAL CORPORATION, PRESENT OWNER OF AN EASEMENT FOR PUBLIC STREET, AS DISCLOSED BY DEED RECORDED JUNE 2I, 2017 AS INSTRUMENT NO. 20170686806 OF OFFICIAL RECORDS OF LOS ANGELES COUNTY, HAS BEEN OMITTED UNDER THE PROVISIONS OF SECTION 66436(a)(3)(A)(i-viii) OF THE SUBDIVISION MAP ACT, THEIR INTEREST IS SUCH THAT IT CANNOT RIPEN INTO A FEE TITLE AND SAID SIGNATURE IS NOT REQUIRED BY THE GOVERNING BODY.





























































## TRACT NO. 73978

IN THE CITY OF CULVER CITY
COUNTY OF LOS ANGELES
STATE OF CALIFORNIA
FOR SUBDIVISION PURPOSES

CROSS SECTIONS





LEGEND:

INDICATES THE BOUNDARY OF THE LAND BEING SUBDIVIDED BY THIS MAP.