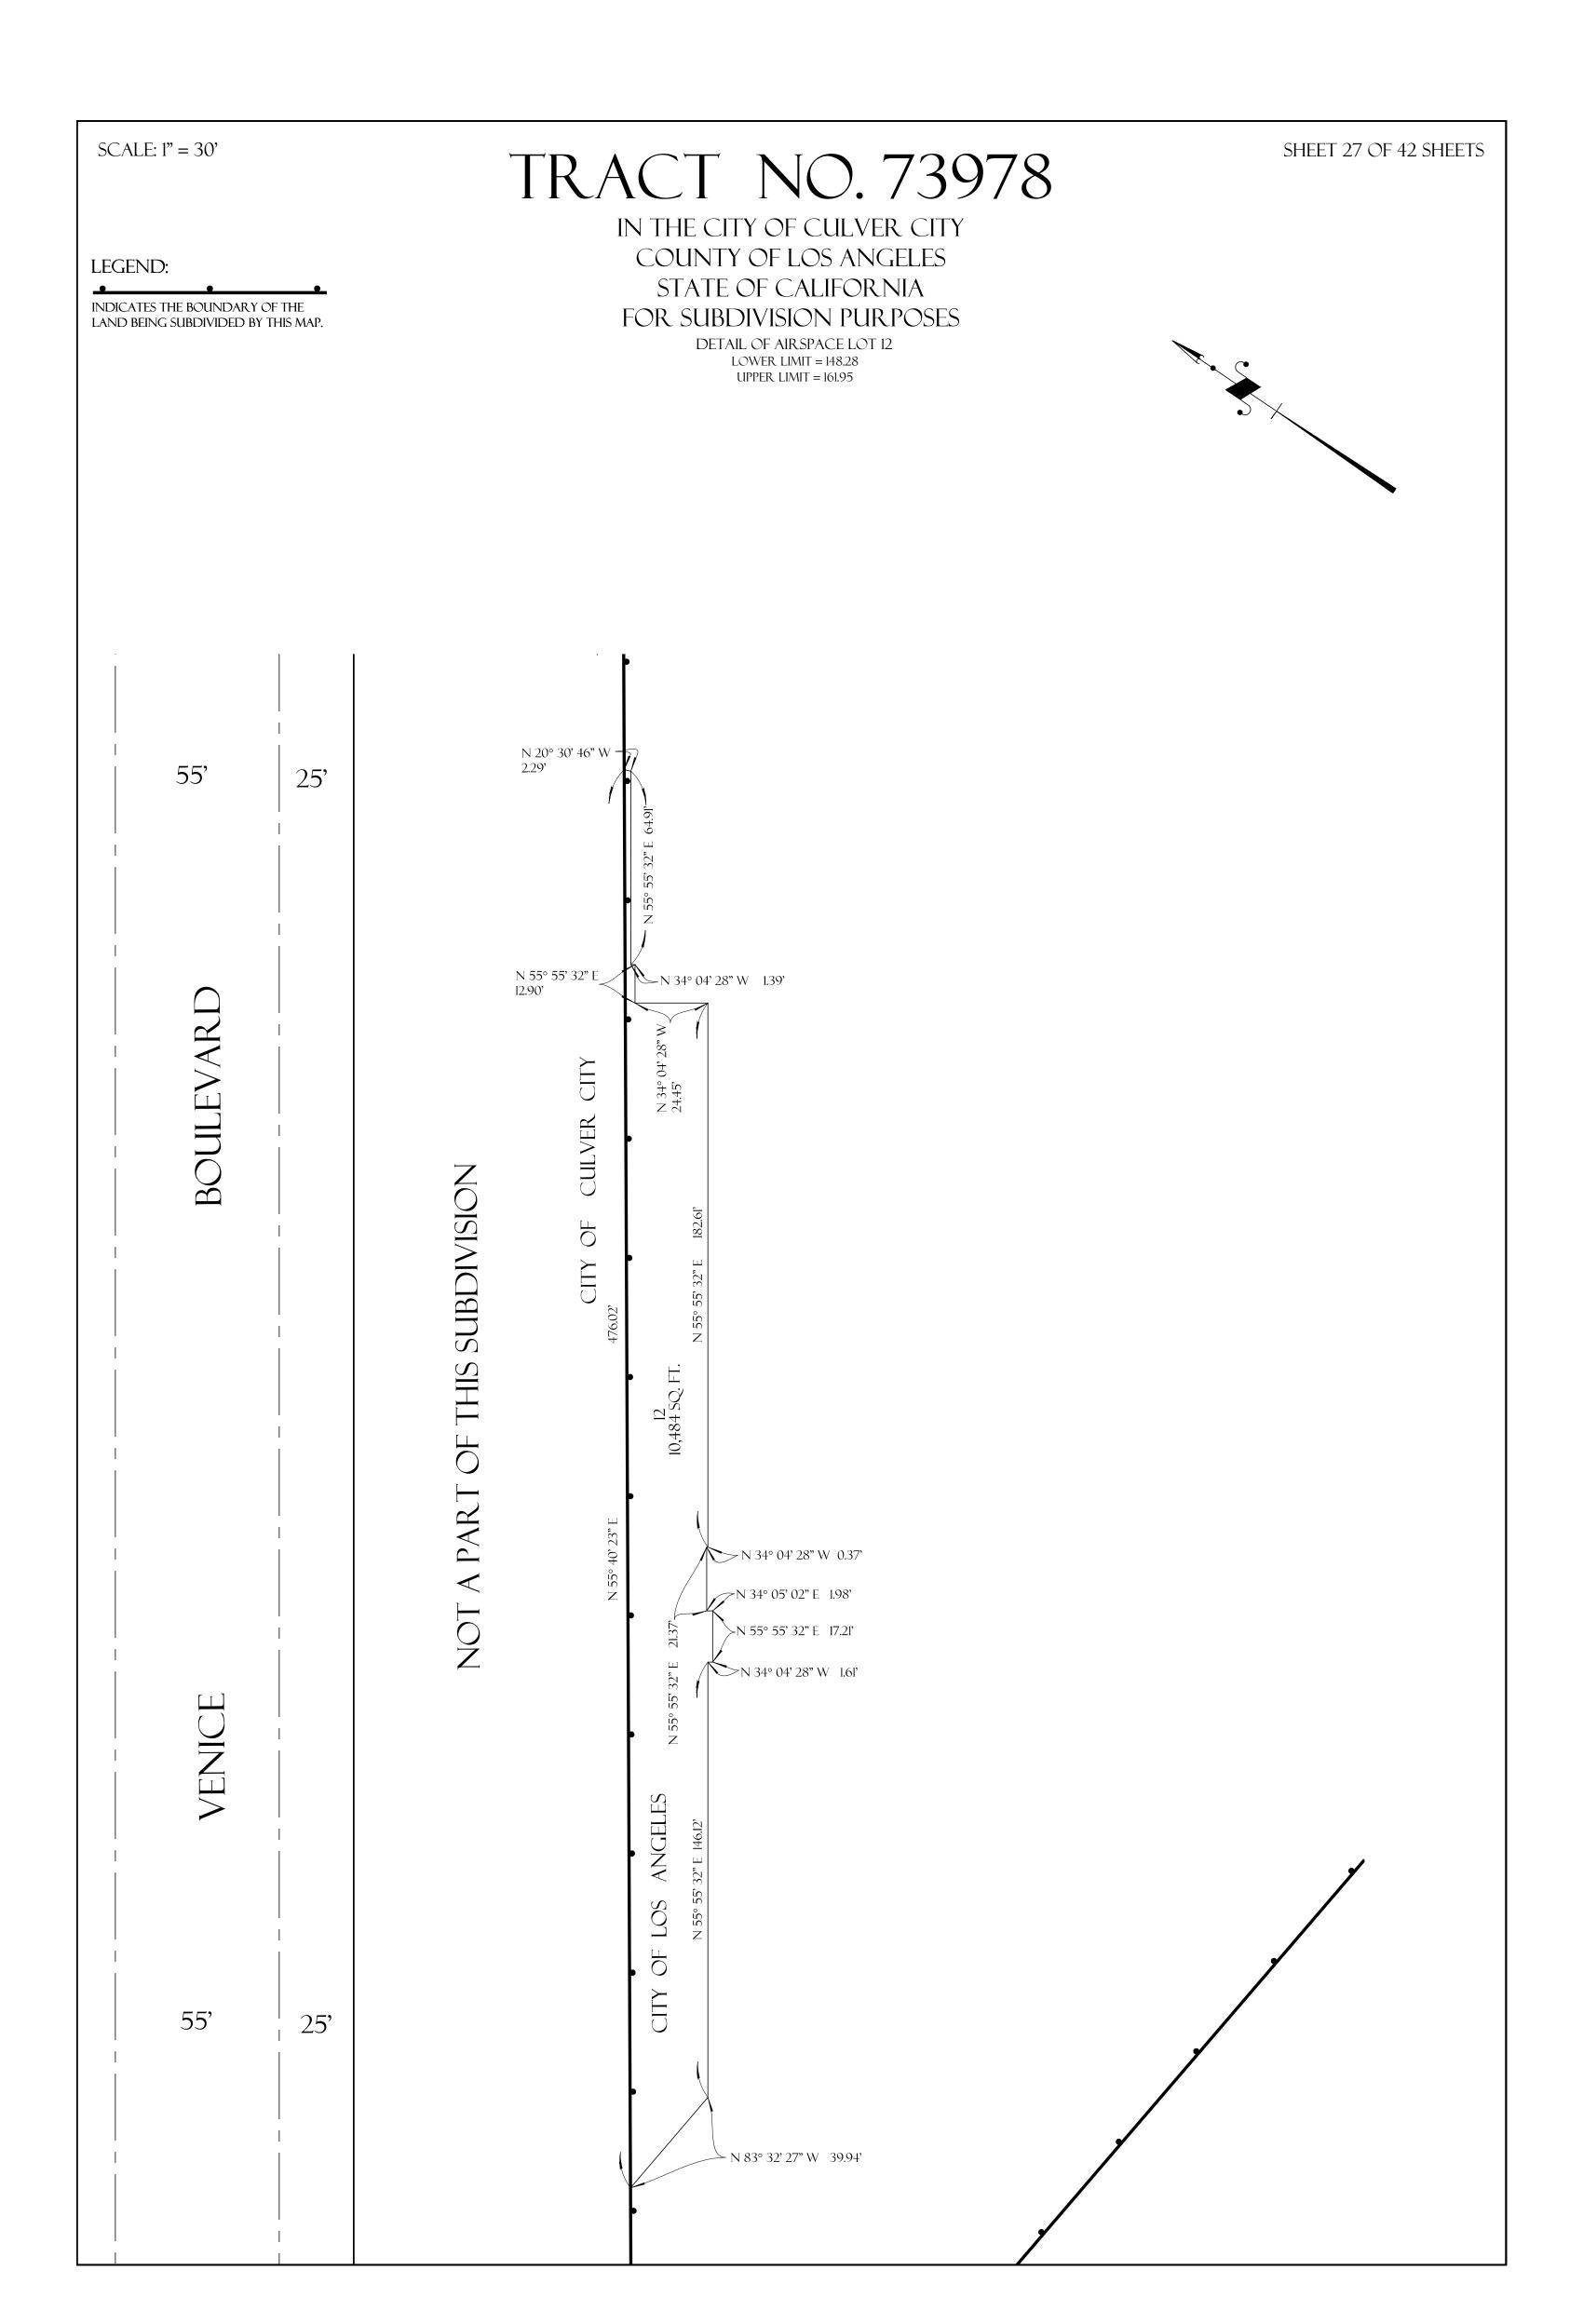

E 2I, 2017 AS INSTRUMENT NO. 20170686801 OF OFFICIAL RECORDS OF LOS ANGELES COUNTY, HAS BEEN OMITTED UNDER THE PROVISIONS OF SECTION 66436(a)(3)(A)(i-viii) OF THE SUBDIVISION MAP ACT, THEIR INTEREST IS SUCH THAT IT CANNOT RIPEN INTO A FEE TITLE AND SAID SIGNATURE IS NOT REQUIRED BY THE GOVERNING BODY.

THE SIGNATURE OF THE CITY OF CULVER CITY, A MUNICIPAL CORPORATION, PRESENT OWNER OF AN EASEMENT FOR PUBLIC STREET, AS DISCLOSED BY DEED RECORDED JUNE 2I, 2017 AS INSTRUMENT NO. 20170686806 OF OFFICIAL RECORDS OF LOS ANGELES COUNTY, HAS BEEN OMITTED UNDER THE PROVISIONS OF SECTION 66436(a)(3)(A)(i-viii) OF THE SUBDIVISION MAP ACT, THEIR INTEREST IS SUCH THAT IT CANNOT RIPEN INTO A FEE TITLE AND SAID SIGNATURE IS NOT REQUIRED BY THE GOVERNING BODY.





























































## TRACT NO. 73978

IN THE CITY OF CULVER CITY
COUNTY OF LOS ANGELES
STATE OF CALIFORNIA
FOR SUBDIVISION PURPOSES

CROSS SECTIONS





LEGEND:

INDICATES THE BOUNDARY OF THE LAND BEING SUBDIVIDED BY THIS MAP.