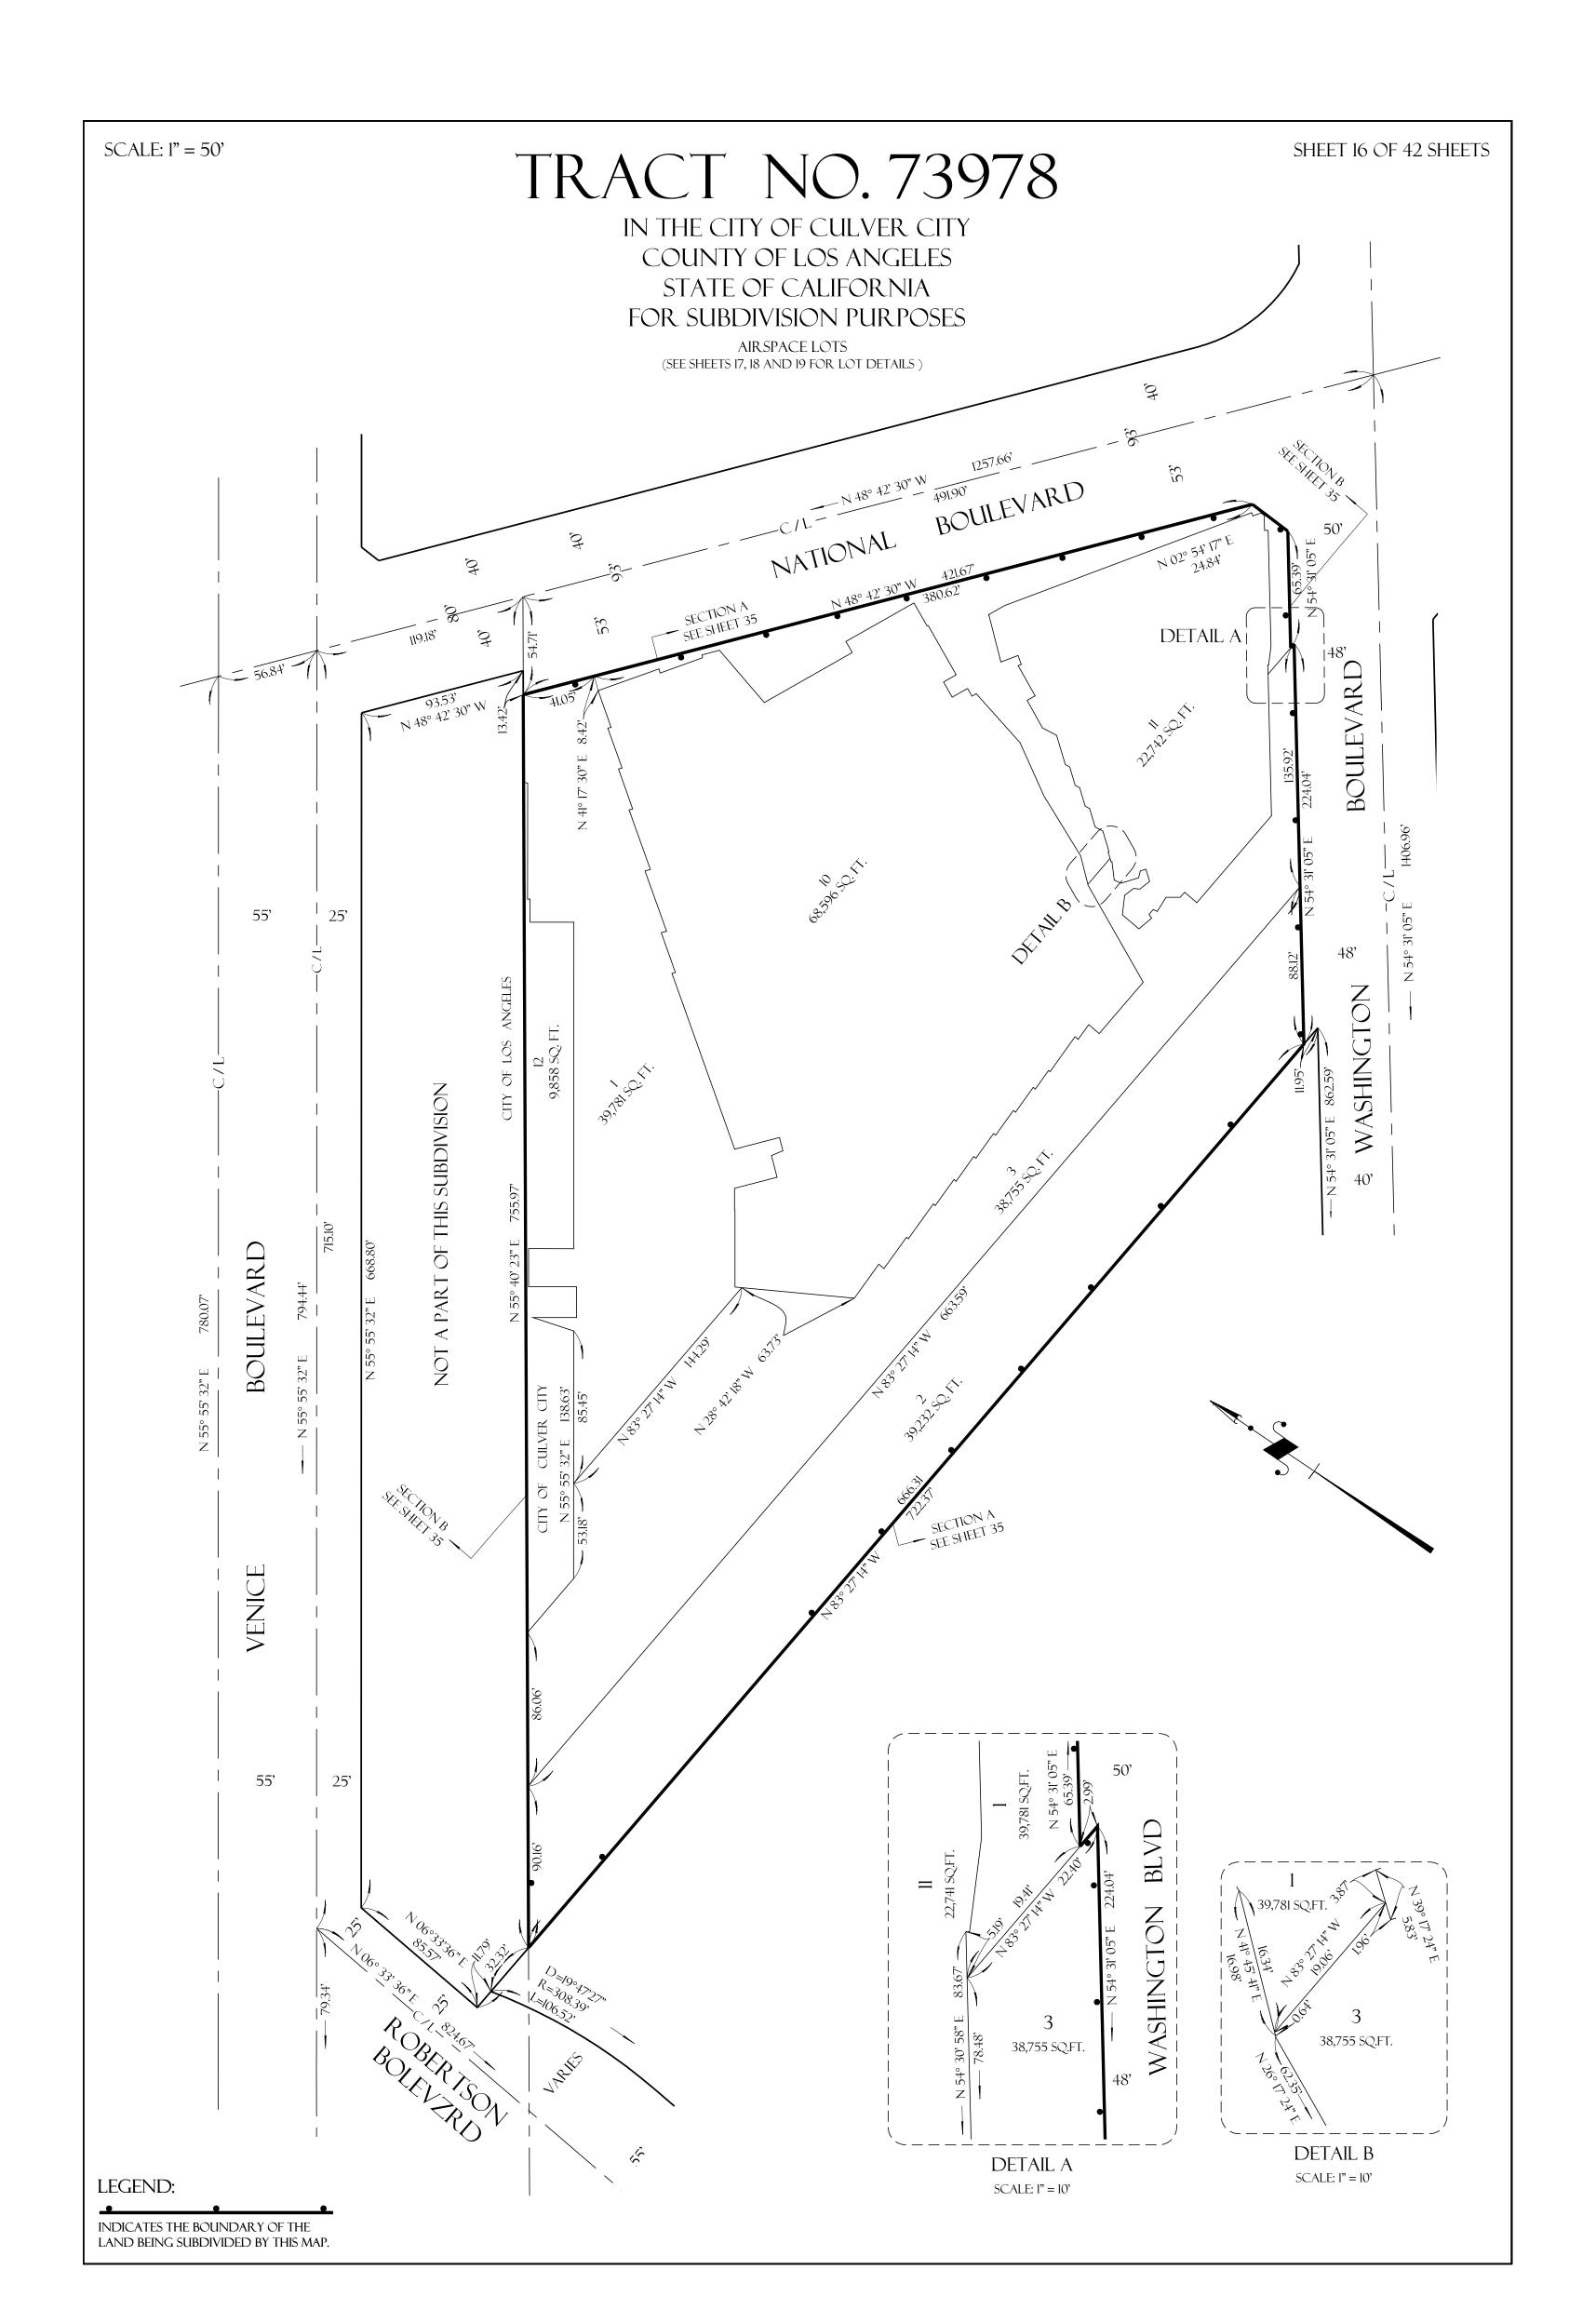

12 LOTS 5.03 ACRES

OWNER'S STATEMENT:

## TRACT NO. 73978

## IN THE CITY OF CULVER CITY COUNTY OF LOS ANGELES STATE OF CALIFORNIA FOR SUBDIVISION PURPOSES

BEING A MERGER AND RESUBDIVISION OF LOTS 1 THROUGH 52, INCLUSIVE ALONG WITH A PORTION OF EXPOSITION BOULEVARD OF TRACT NO. 5461 AS PER MAP RECORDED IN BOOK 57, PAGE 76 OF MAPS, AND A PORTION OF RANCHO RINCON DE LOS BUEYES, RECORDED IN BOOK 1 PAGES 207 AND 208 OF PATENTS, BOTH RECORDS OF LOS ANGELES COUNTY.

## BASIS OF BEARINGS:

THE BEARINGS SHOWN HEREON ARE BASED ON THE BEARING N 48° 16' 20" E OF THE CENTERLINE OF NATIONAL BOULEVARD AS SHOWN ON MAP OF TRACT NO. 546I, AS RECORDED IN BOOK 57, PAGE 76 OF MAPS, RECORDS LOS ANGELES OF COUNTY.

## **BENCHMARK:**

**DEPUTY** 

JEREMY GREEN

THE ELEVATIONS SHOWN ON THIS MAP ARE BASED ON CITY OF LOS ANGELES CITY BENCH MARK NO. 13-02668; ELEV. = 105.590', NGVD 1929 (YEAR OF ADJUSTMENT 1985); DESCRIBED AS SPK 1.0 FT. W OF W CURB NATIONAL BLVD. 74 FT. N OF VENICE BLVD.