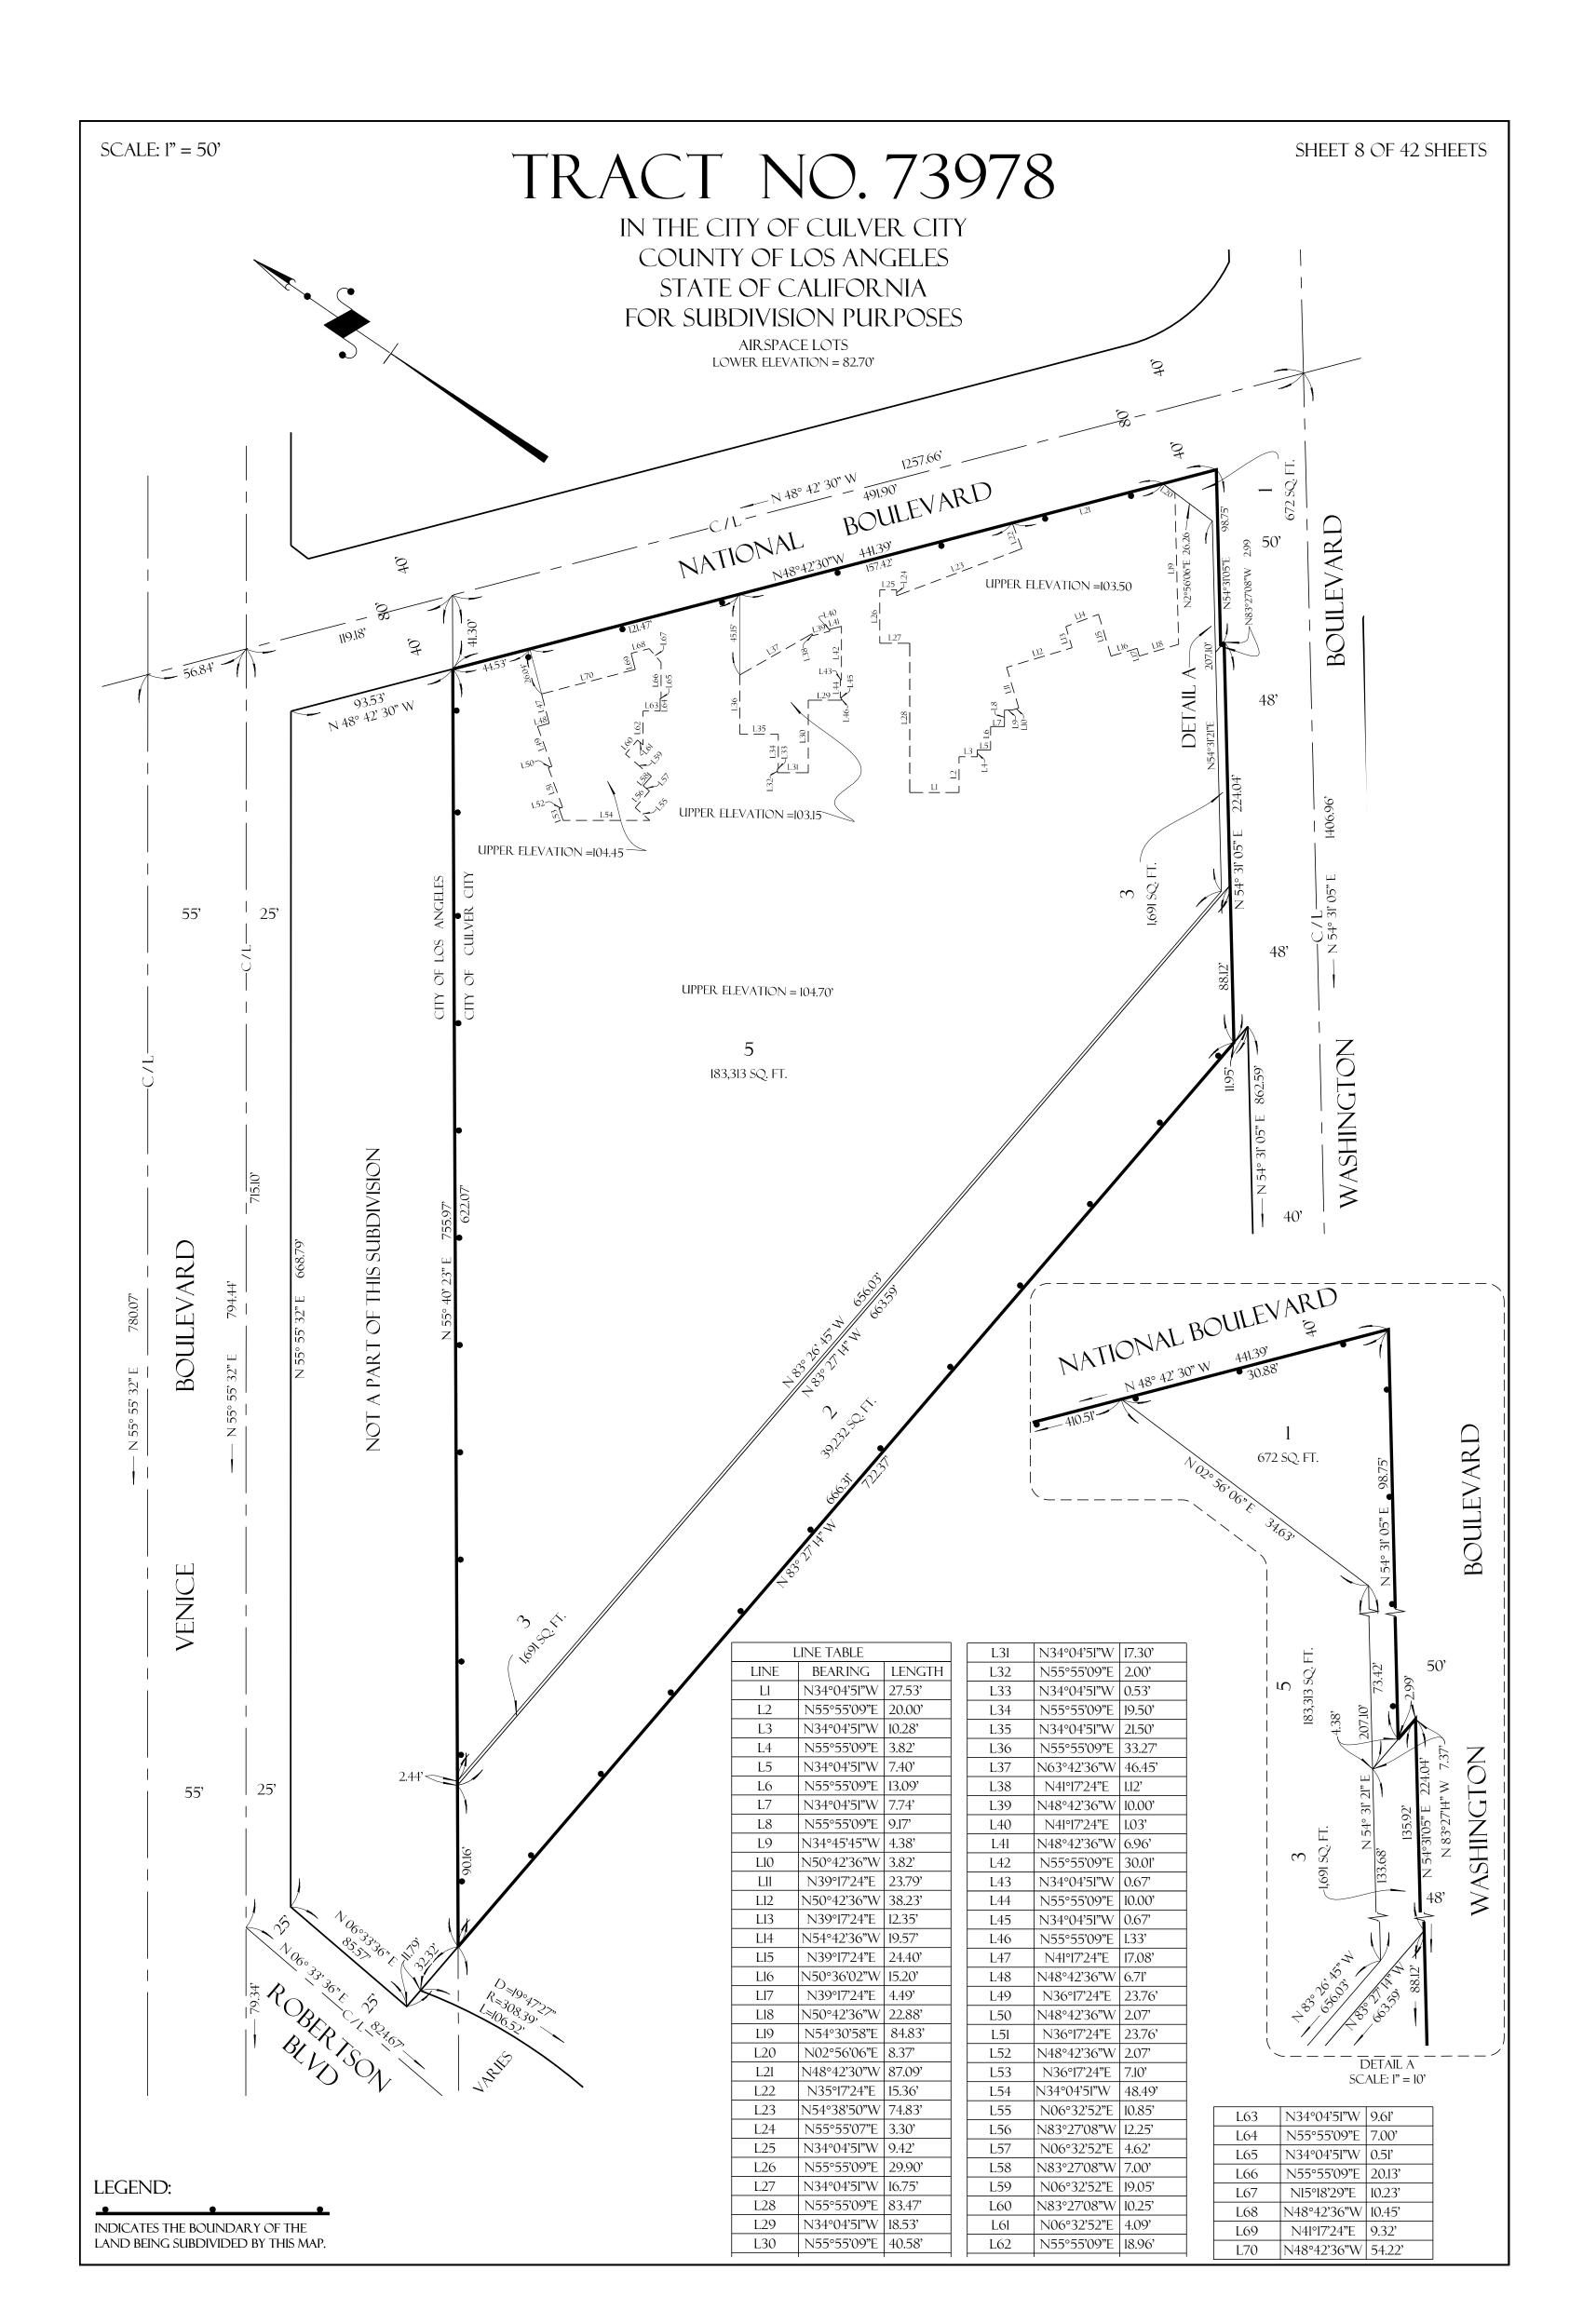

## TRACT NO. 73978

## IN THE CITY OF CULVER CITY COUNTY OF LOS ANGELES STATE OF CALIFORNIA FOR SUBDIVISION PURPOSES

BEING A MERGER AND RESUBDIVISION OF LOTS 1 THROUGH 52, INCLUSIVE ALONG WITH A PORTION OF EXPOSITION BOULEVARD OF TRACT NO. 5461 AS PER MAP RECORDED IN BOOK 57, PAGE 76 OF MAPS, AND A PORTION OF RANCHO RINCON DE LOS BUEYES, RECORDED IN BOOK 1 PAGES 207 AND 208 OF PATENTS, BOTH RECORDS OF LOS ANGELES COUNTY.