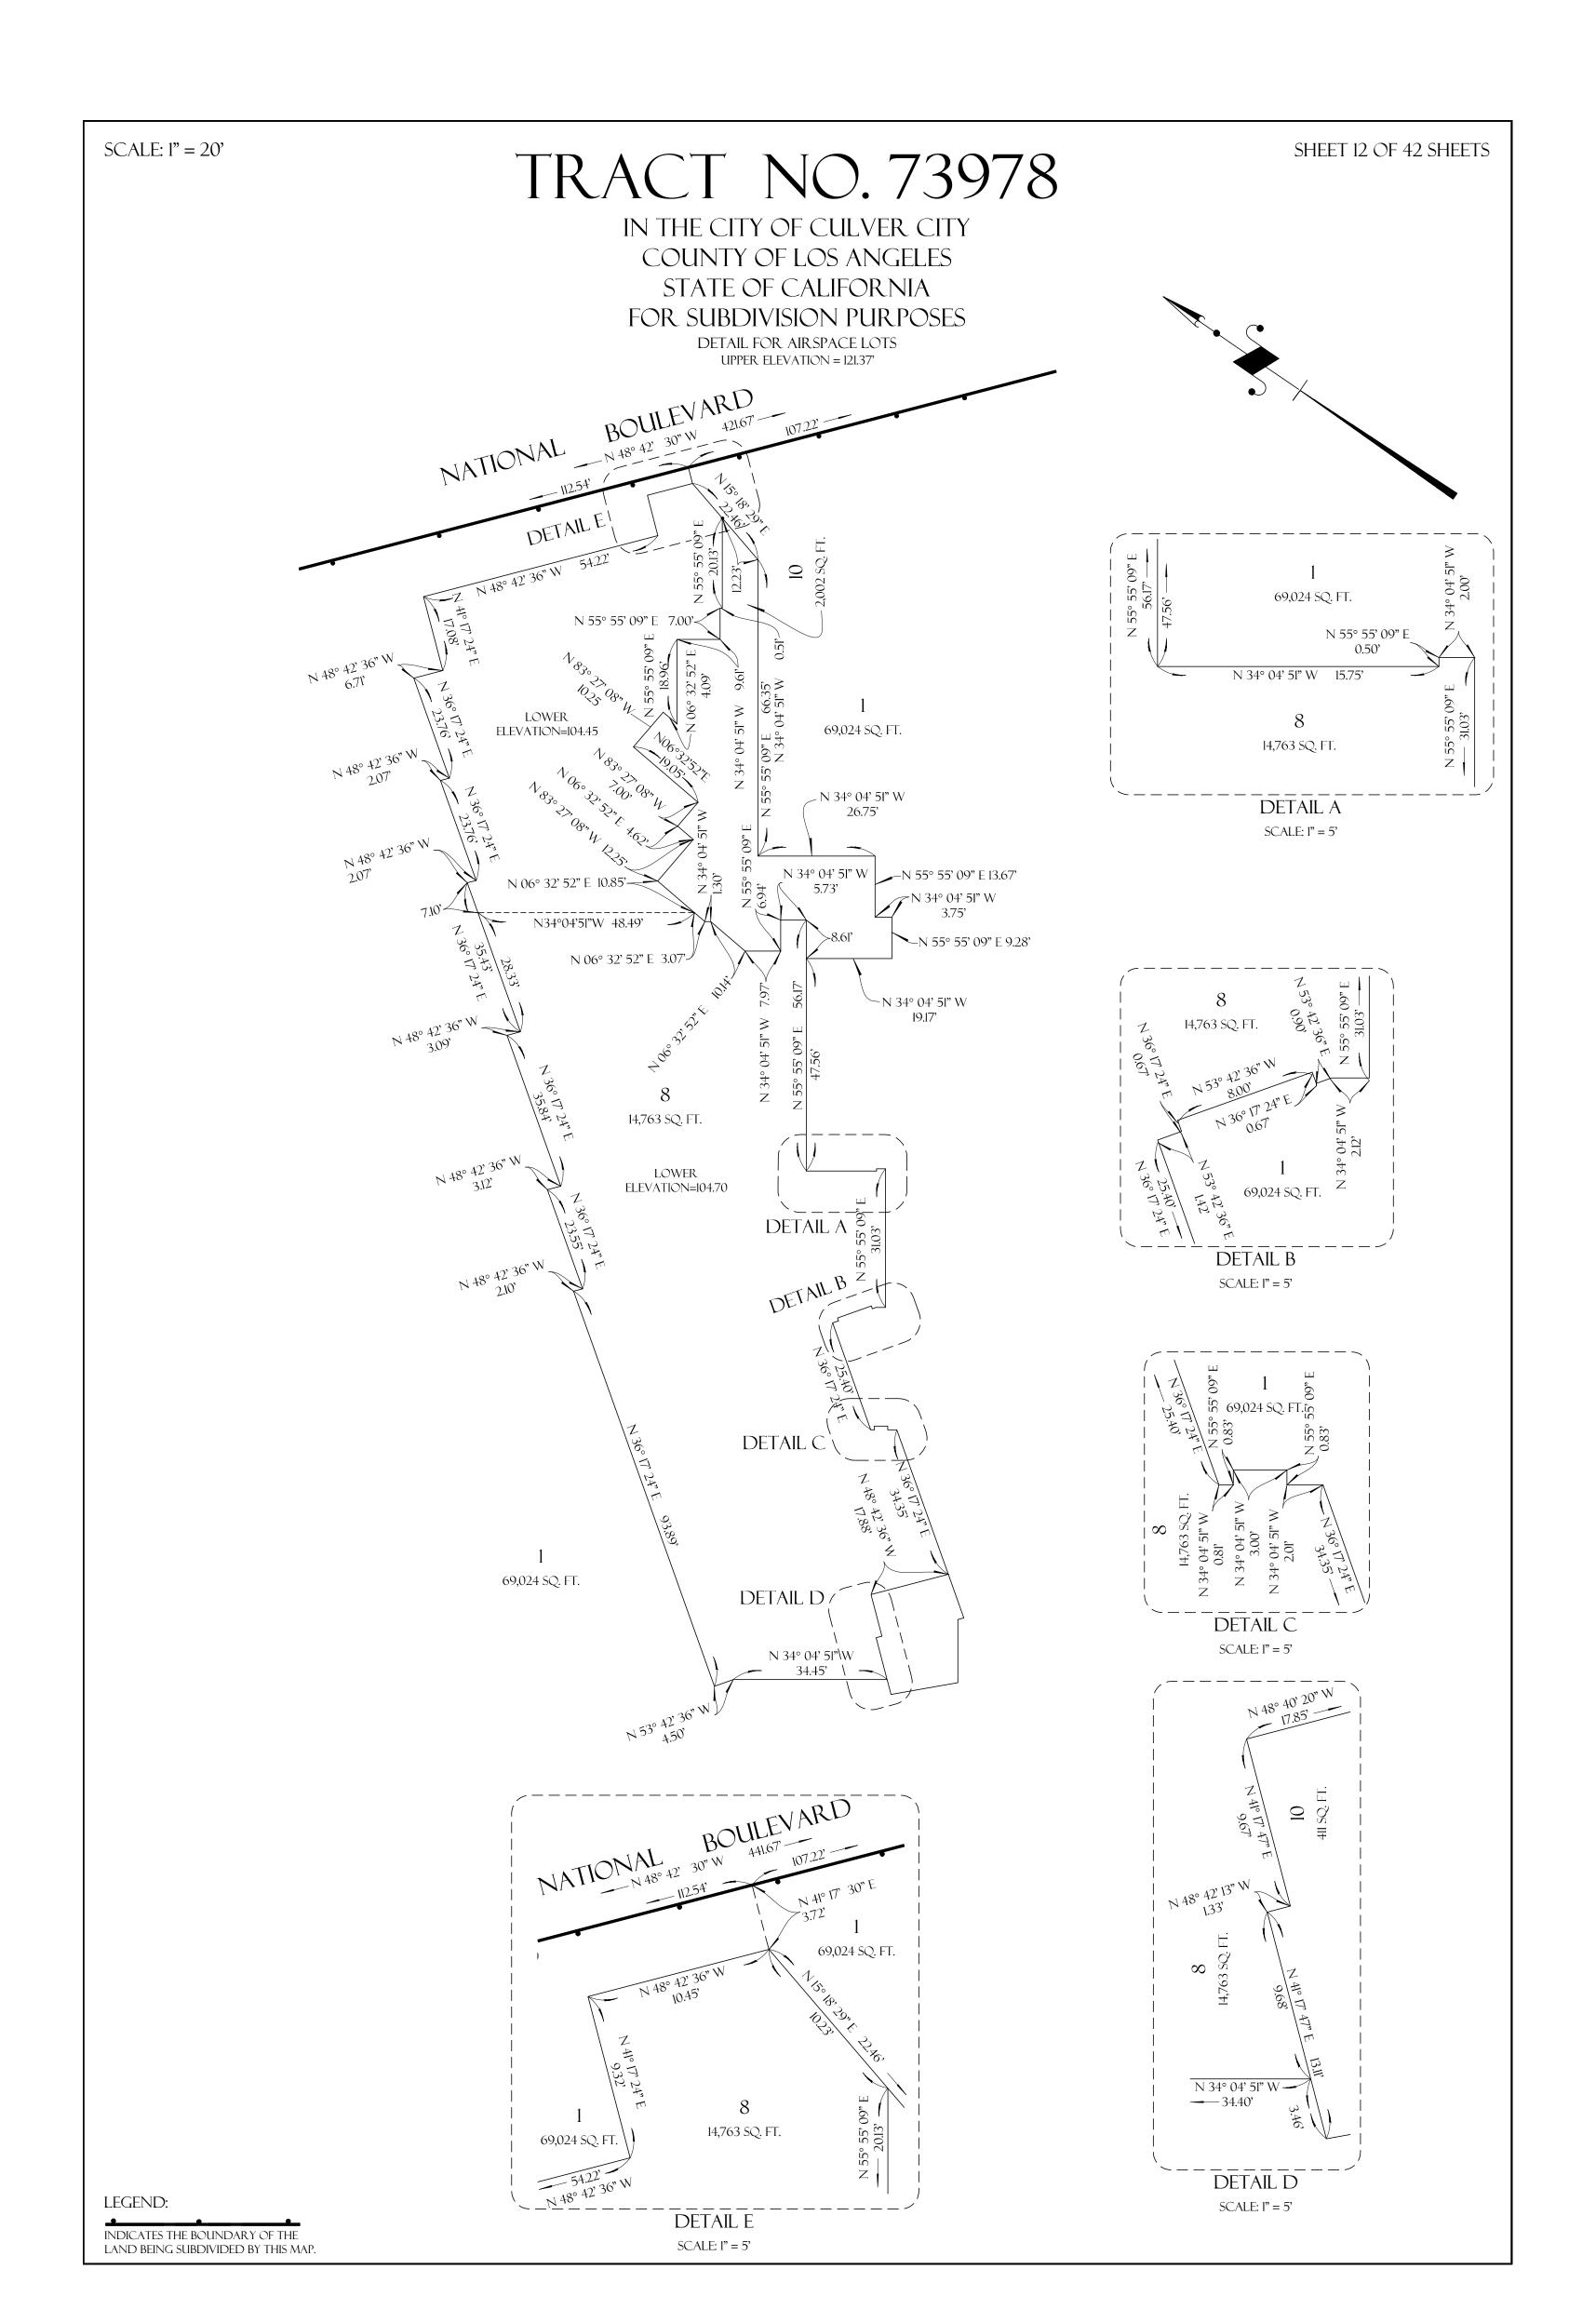

## TRACT NO. 73978

## IN THE CITY OF CULVER CITY COUNTY OF LOS ANGELES STATE OF CALIFORNIA FOR SUBDIVISION PURPOSES

BEING A MERGER AND RESUBDIVISION OF LOTS 1 THROUGH 52, INCLUSIVE ALONG WITH A PORTION OF EXPOSITION BOULEVARD OF TRACT NO. 5461 AS PER MAP RECORDED IN BOOK 57, PAGE 76 OF MAPS, AND A PORTION OF RANCHO RINCON DE LOS BUEYES, RECORDED IN BOOK 1 PAGES 207 AND 208 OF PATENTS, BOTH RECORDS OF LOS ANGELES COUNTY.