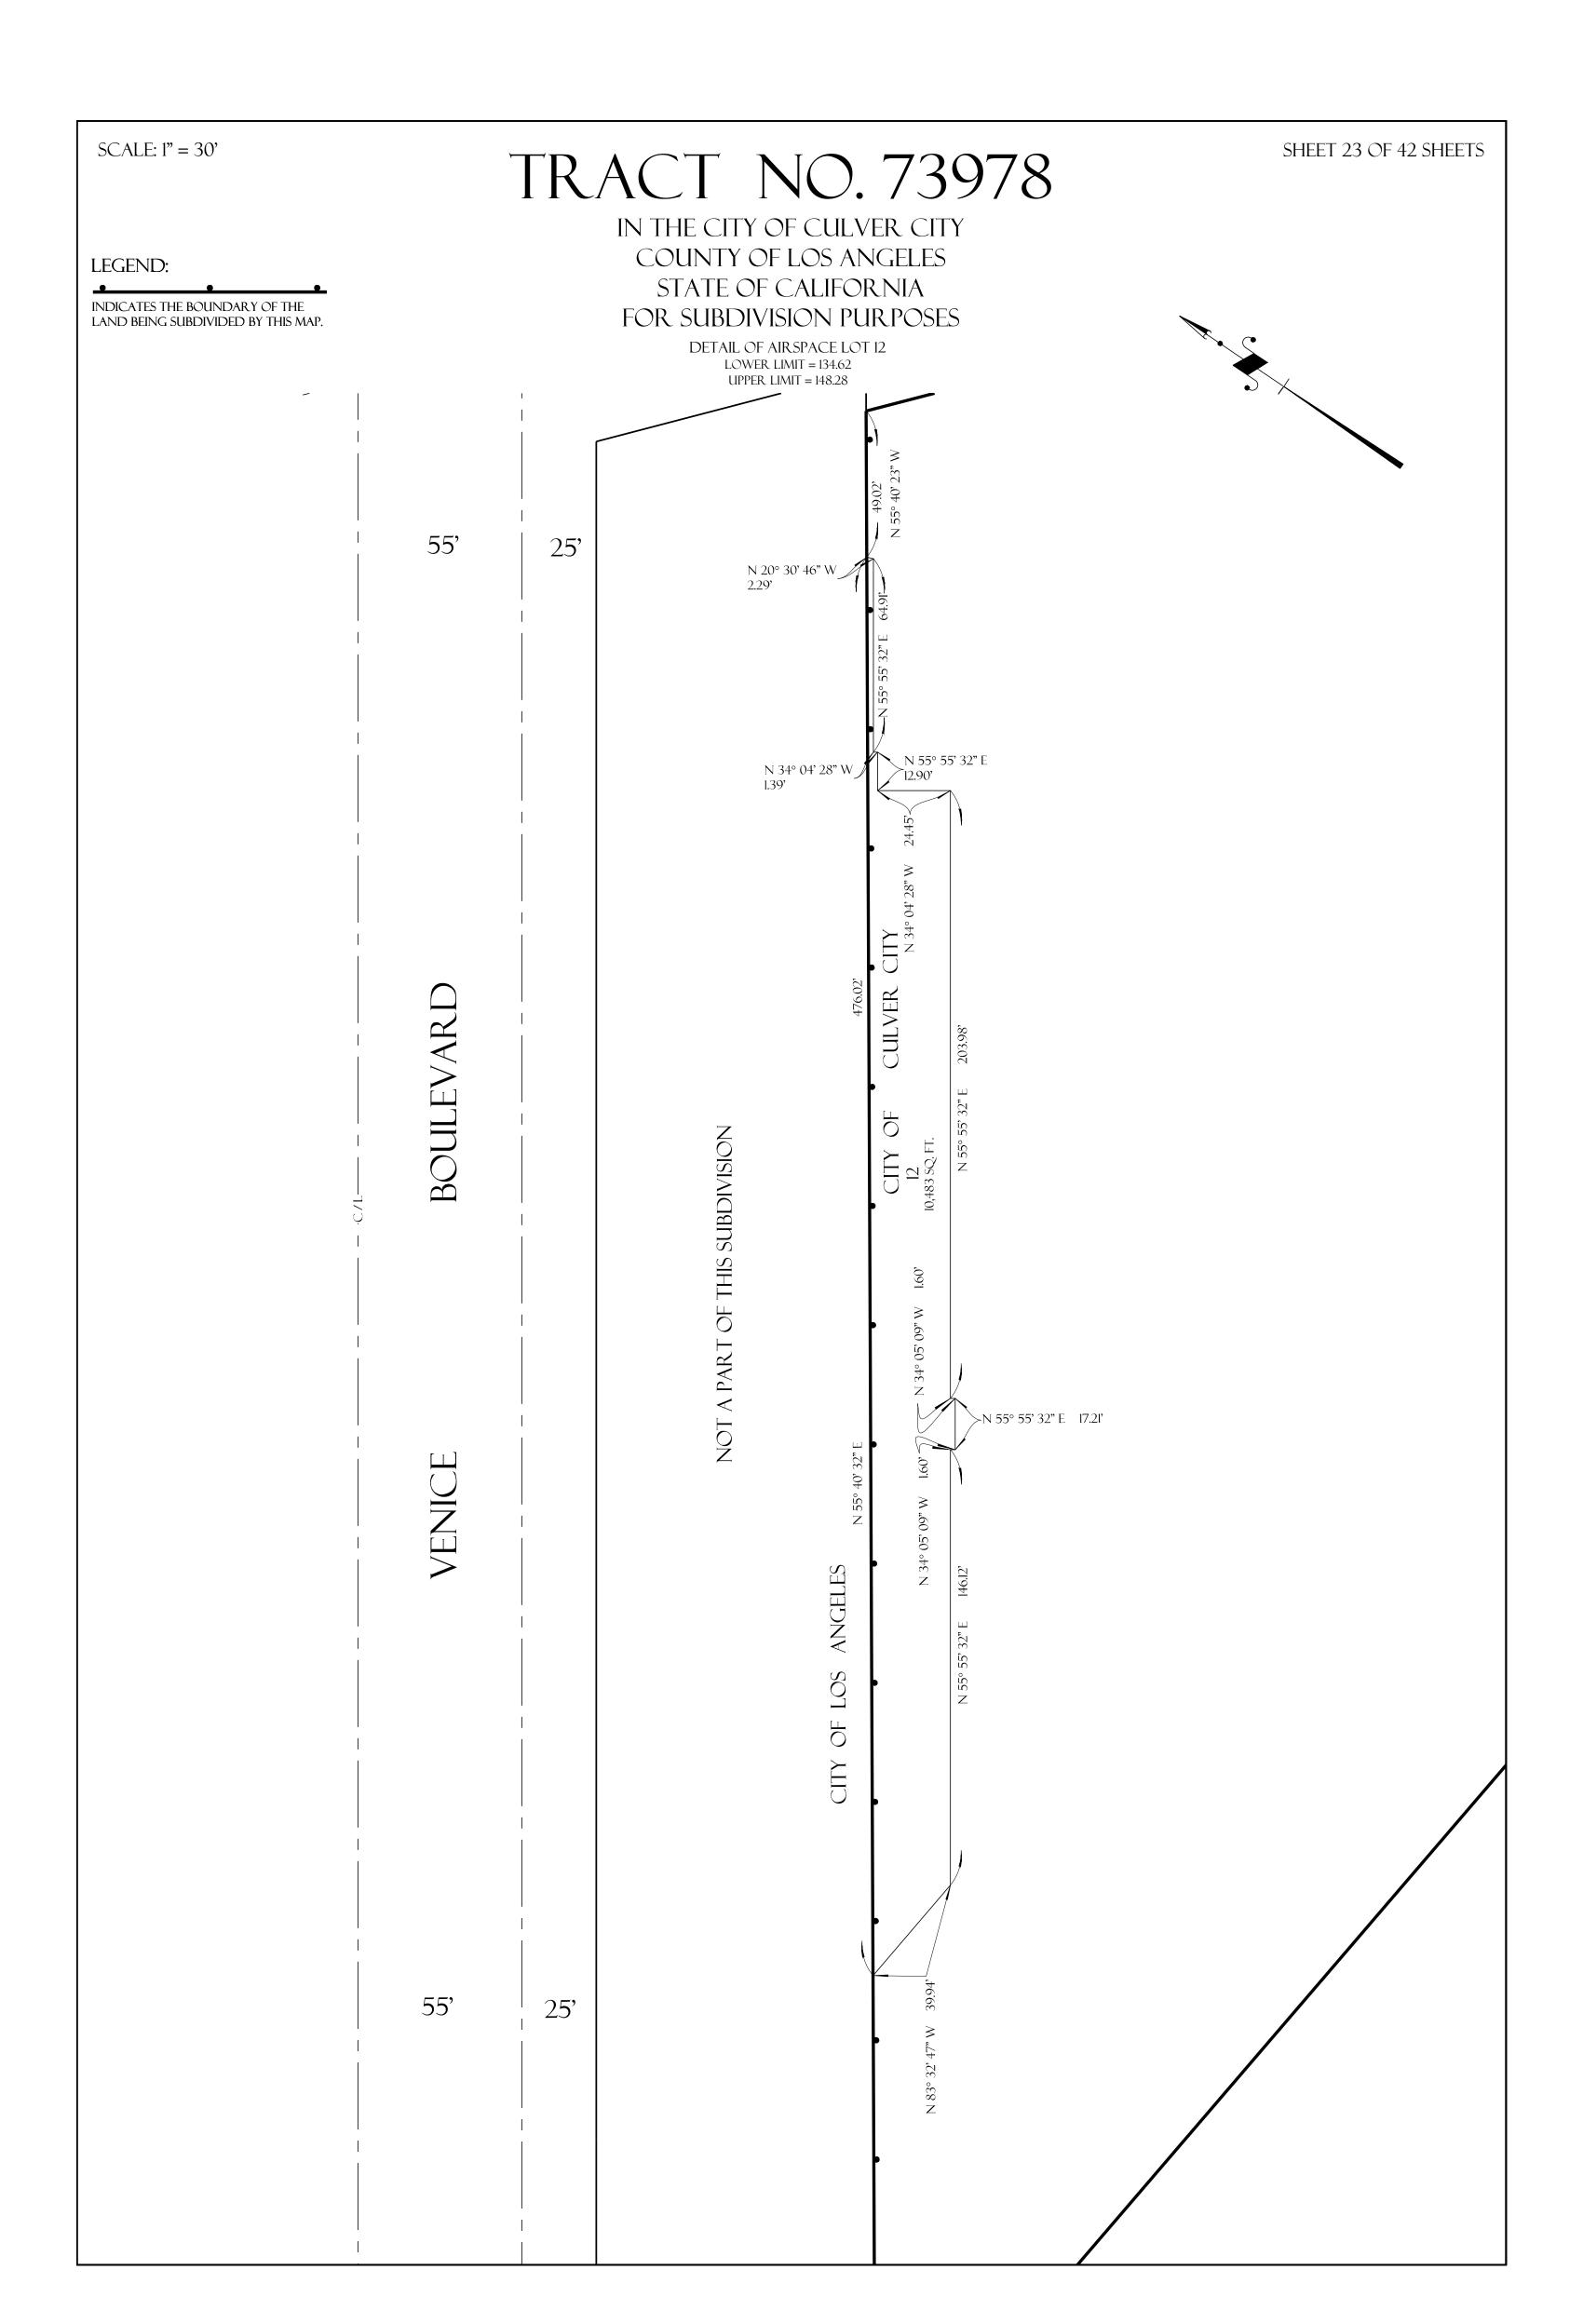

RDED JUNE 2I, 2017 AS INSTRUMENT NO. 20170686801 OF OFFICIAL RECORDS OF LOS ANGELES COUNTY, HAS BEEN OMITTED UNDER THE PROVISIONS OF SECTION 66436(a)(3)(A)(i-viii) OF THE SUBDIVISION MAP ACT, THEIR INTEREST IS SUCH THAT IT CANNOT RIPEN INTO A FEE TITLE AND SAID SIGNATURE IS NOT REQUIRED BY THE GOVERNING BODY.

THE SIGNATURE OF THE CITY OF CULVER CITY, A MUNICIPAL CORPORATION, PRESENT OWNER OF AN EASEMENT FOR PUBLIC STREET, AS DISCLOSED BY DEED RECORDED JUNE 2I, 2017 AS INSTRUMENT NO. 20170686806 OF OFFICIAL RECORDS OF LOS ANGELES COUNTY, HAS BEEN OMITTED UNDER THE PROVISIONS OF SECTION 66436(a)(3)(A)(i-viii) OF THE SUBDIVISION MAP ACT, THEIR INTEREST IS SUCH THAT IT CANNOT RIPEN INTO A FEE TITLE AND SAID SIGNATURE IS NOT REQUIRED BY THE GOVERNING BODY.





























































## TRACT NO. 73978

IN THE CITY OF CULVER CITY
COUNTY OF LOS ANGELES
STATE OF CALIFORNIA
FOR SUBDIVISION PURPOSES

CROSS SECTIONS





LEGEND:

INDICATES THE BOUNDARY OF THE LAND BEING SUBDIVIDED BY THIS MAP.