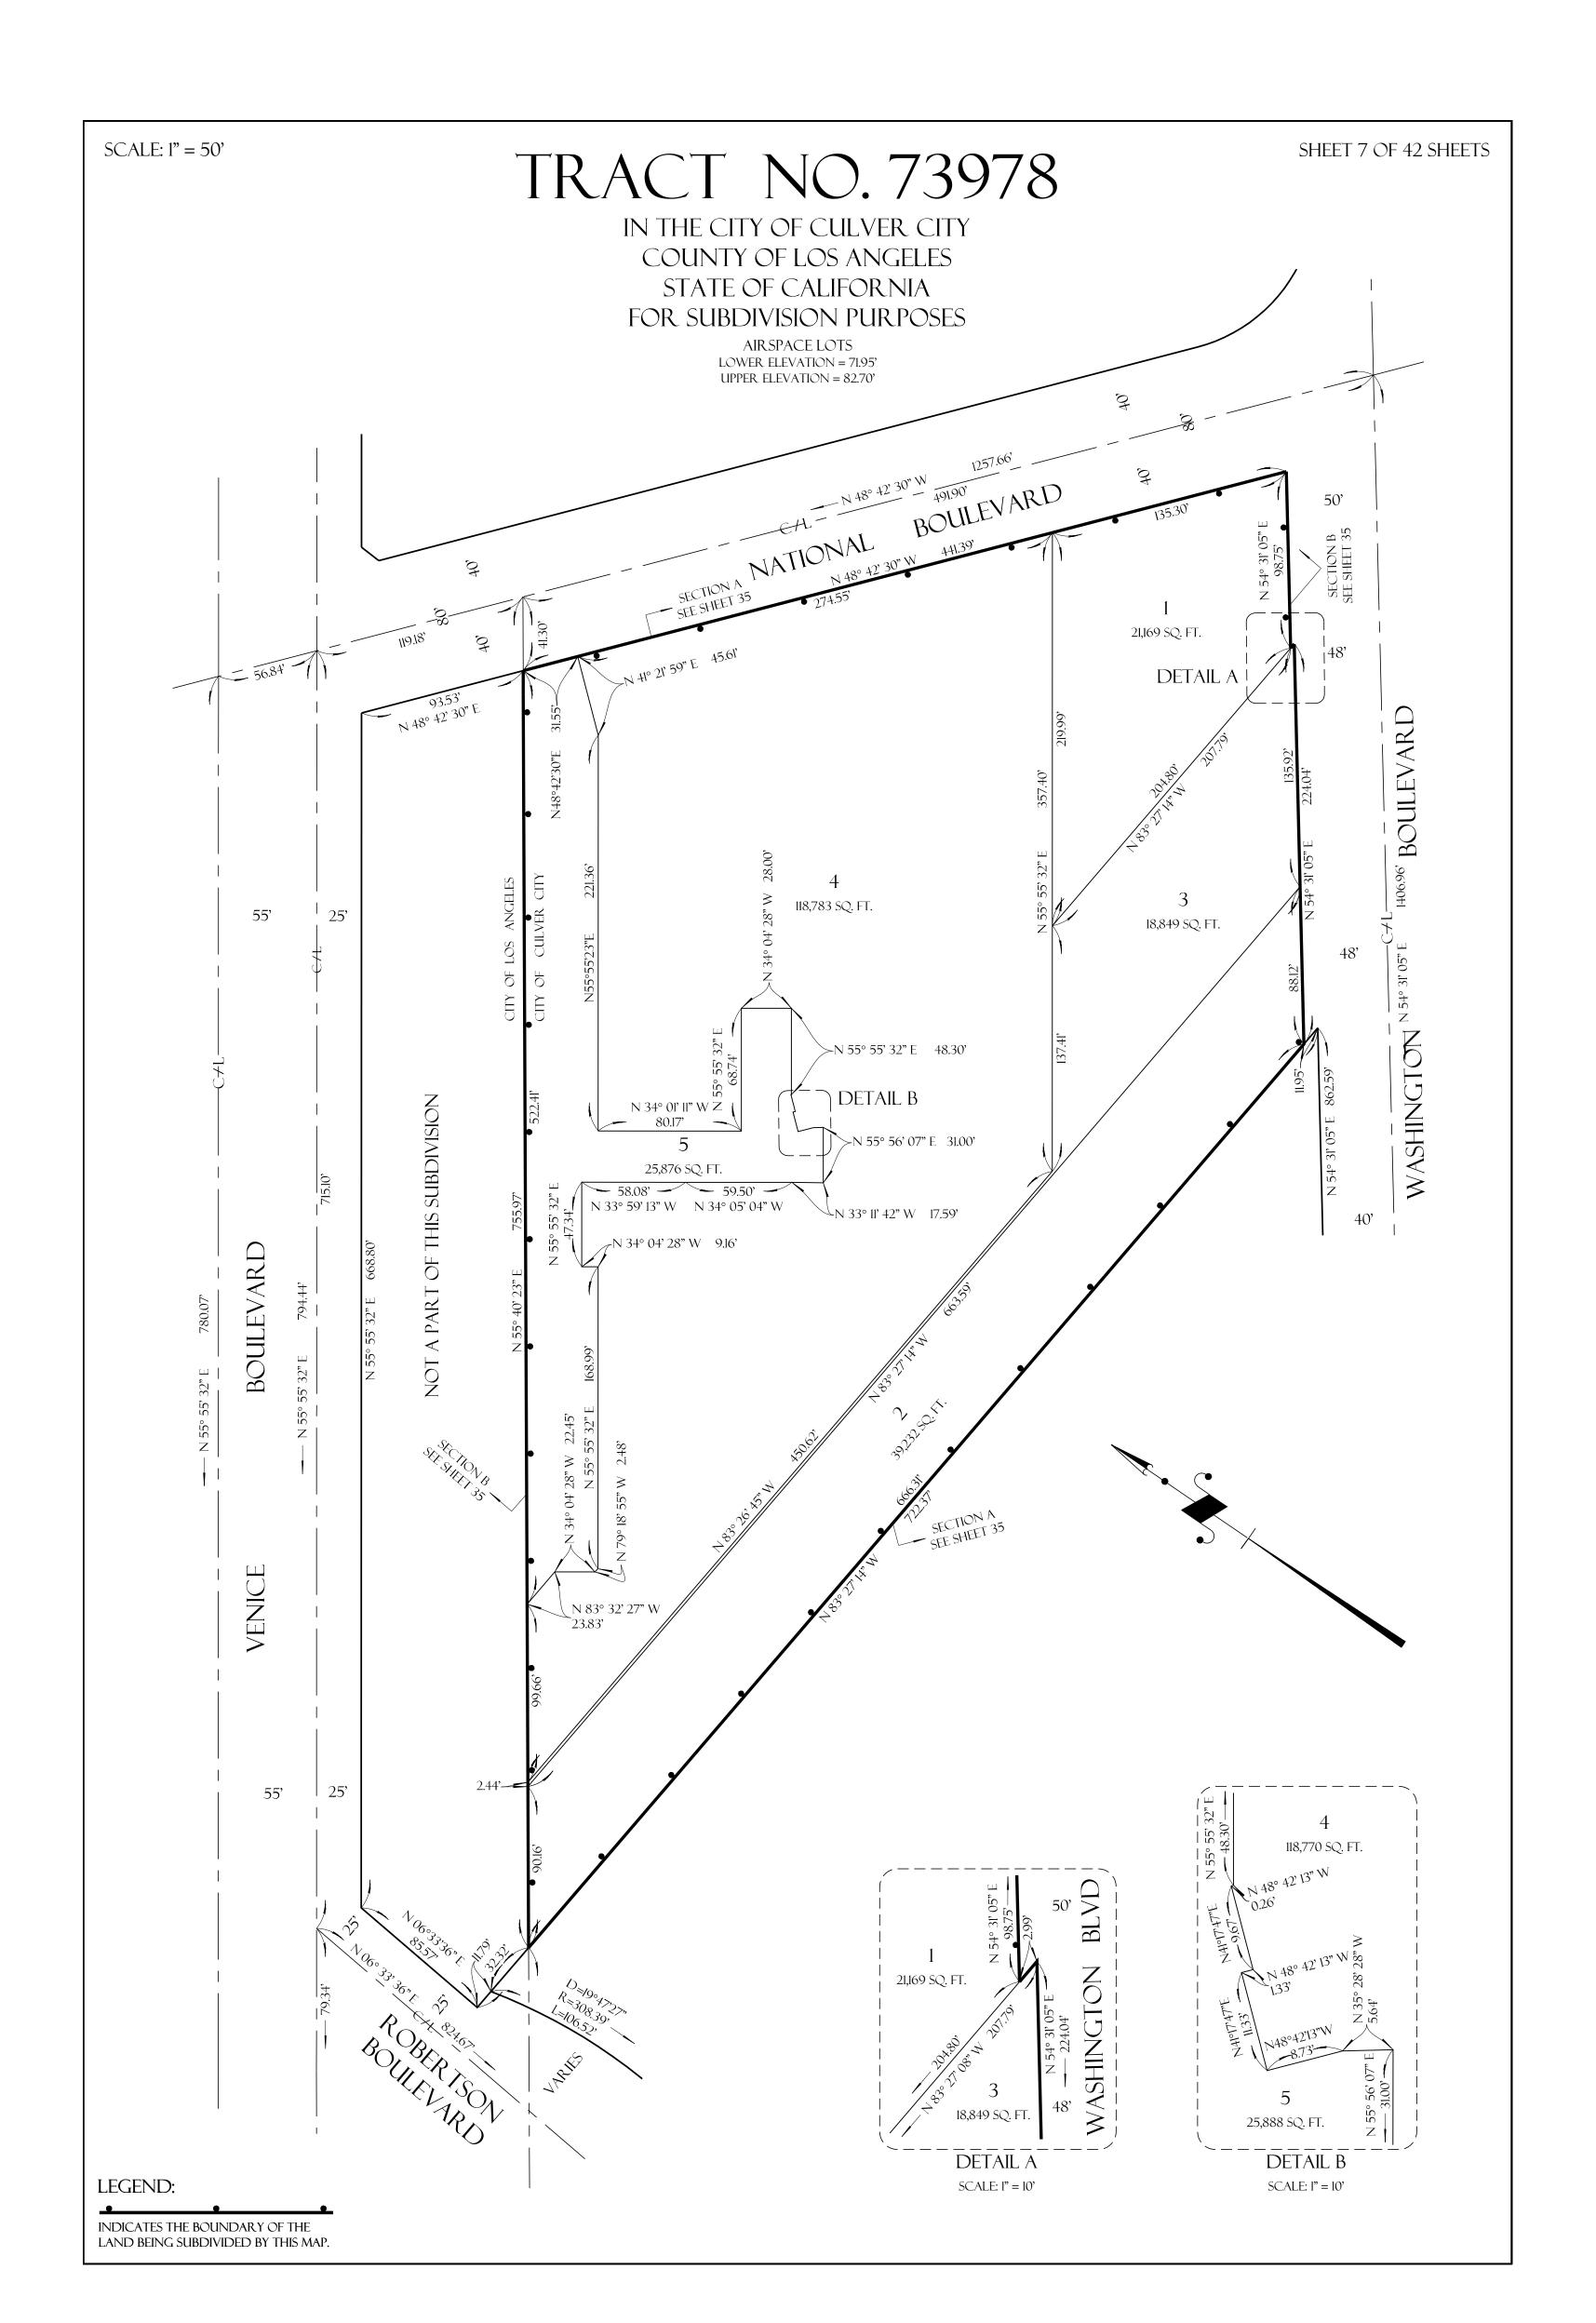

## TRACT NO. 73978

## IN THE CITY OF CULVER CITY COUNTY OF LOS ANGELES STATE OF CALIFORNIA FOR SUBDIVISION PURPOSES

BEING A MERGER AND RESUBDIVISION OF LOTS 1 THROUGH 52, INCLUSIVE ALONG WITH A PORTION OF EXPOSITION BOULEVARD OF TRACT NO. 5461 AS PER MAP RECORDED IN BOOK 57, PAGE 76 OF MAPS, AND A PORTION OF RANCHO RINCON DE LOS BUEYES, RECORDED IN BOOK 1 PAGES 207 AND 208 OF PATENTS, BOTH RECORDS OF LOS ANGELES COUNTY.

## **BENCHMARK:**

**DEPUTY** 

JEREMY GREEN

THE ELEVATIONS SHOWN ON THIS MAP ARE BASED ON CITY OF LOS ANGELES CITY BENCH MARK NO. 13-02668; ELEV. = 105.590', NGVD 1929 (YEAR OF ADJUSTMENT 1985); DESCRIBED AS SPK 1.0 FT. W OF W CURB NATIONAL BLVD. 74 FT. N OF VENICE BLVD.