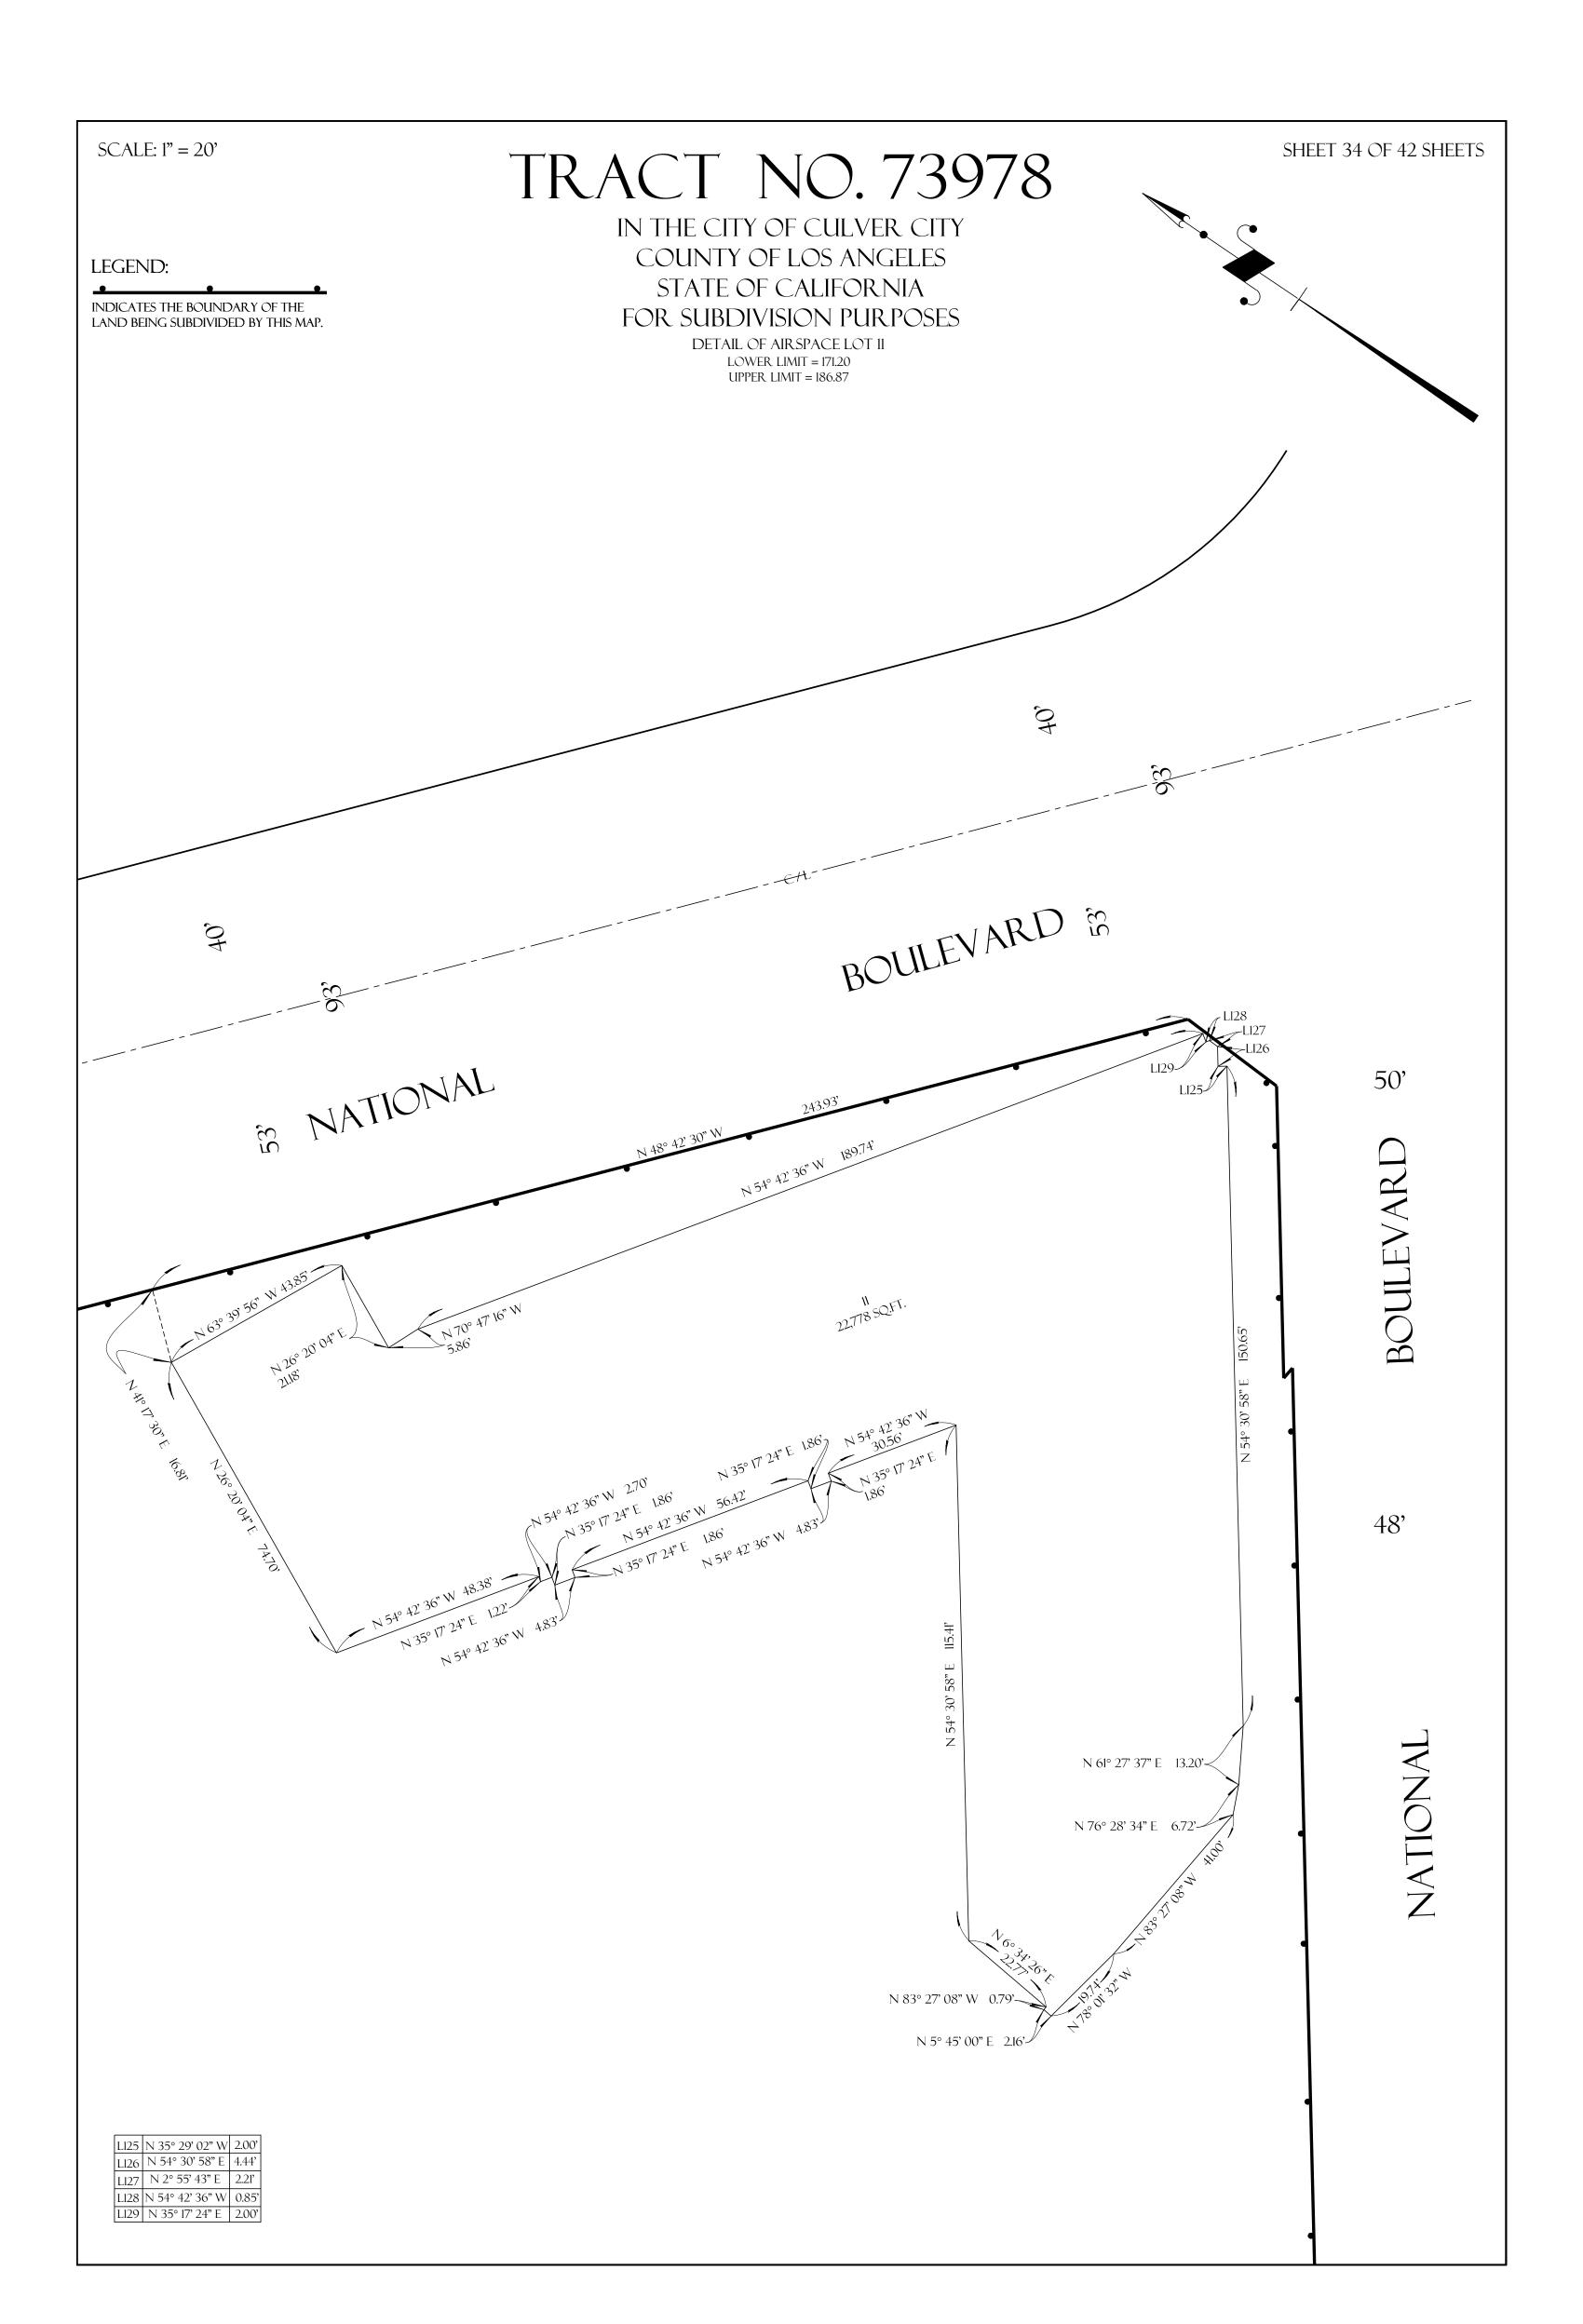

## TRACT NO. 73978

## IN THE CITY OF CULVER CITY COUNTY OF LOS ANGELES STATE OF CALIFORNIA FOR SUBDIVISION PURPOSES

BEING A MERGER AND RESUBDIVISION OF LOTS 1 THROUGH 52, INCLUSIVE ALONG WITH A PORTION OF EXPOSITION BOULEVARD OF TRACT NO. 5461 AS PER MAP RECORDED IN BOOK 57, PAGE 76 OF MAPS, AND A PORTION OF RANCHO RINCON DE LOS BUEYES, RECORDED IN BOOK 1 PAGES 207 AND 208 OF PATENTS, BOTH RECORDS OF LOS ANGELES COUNTY.