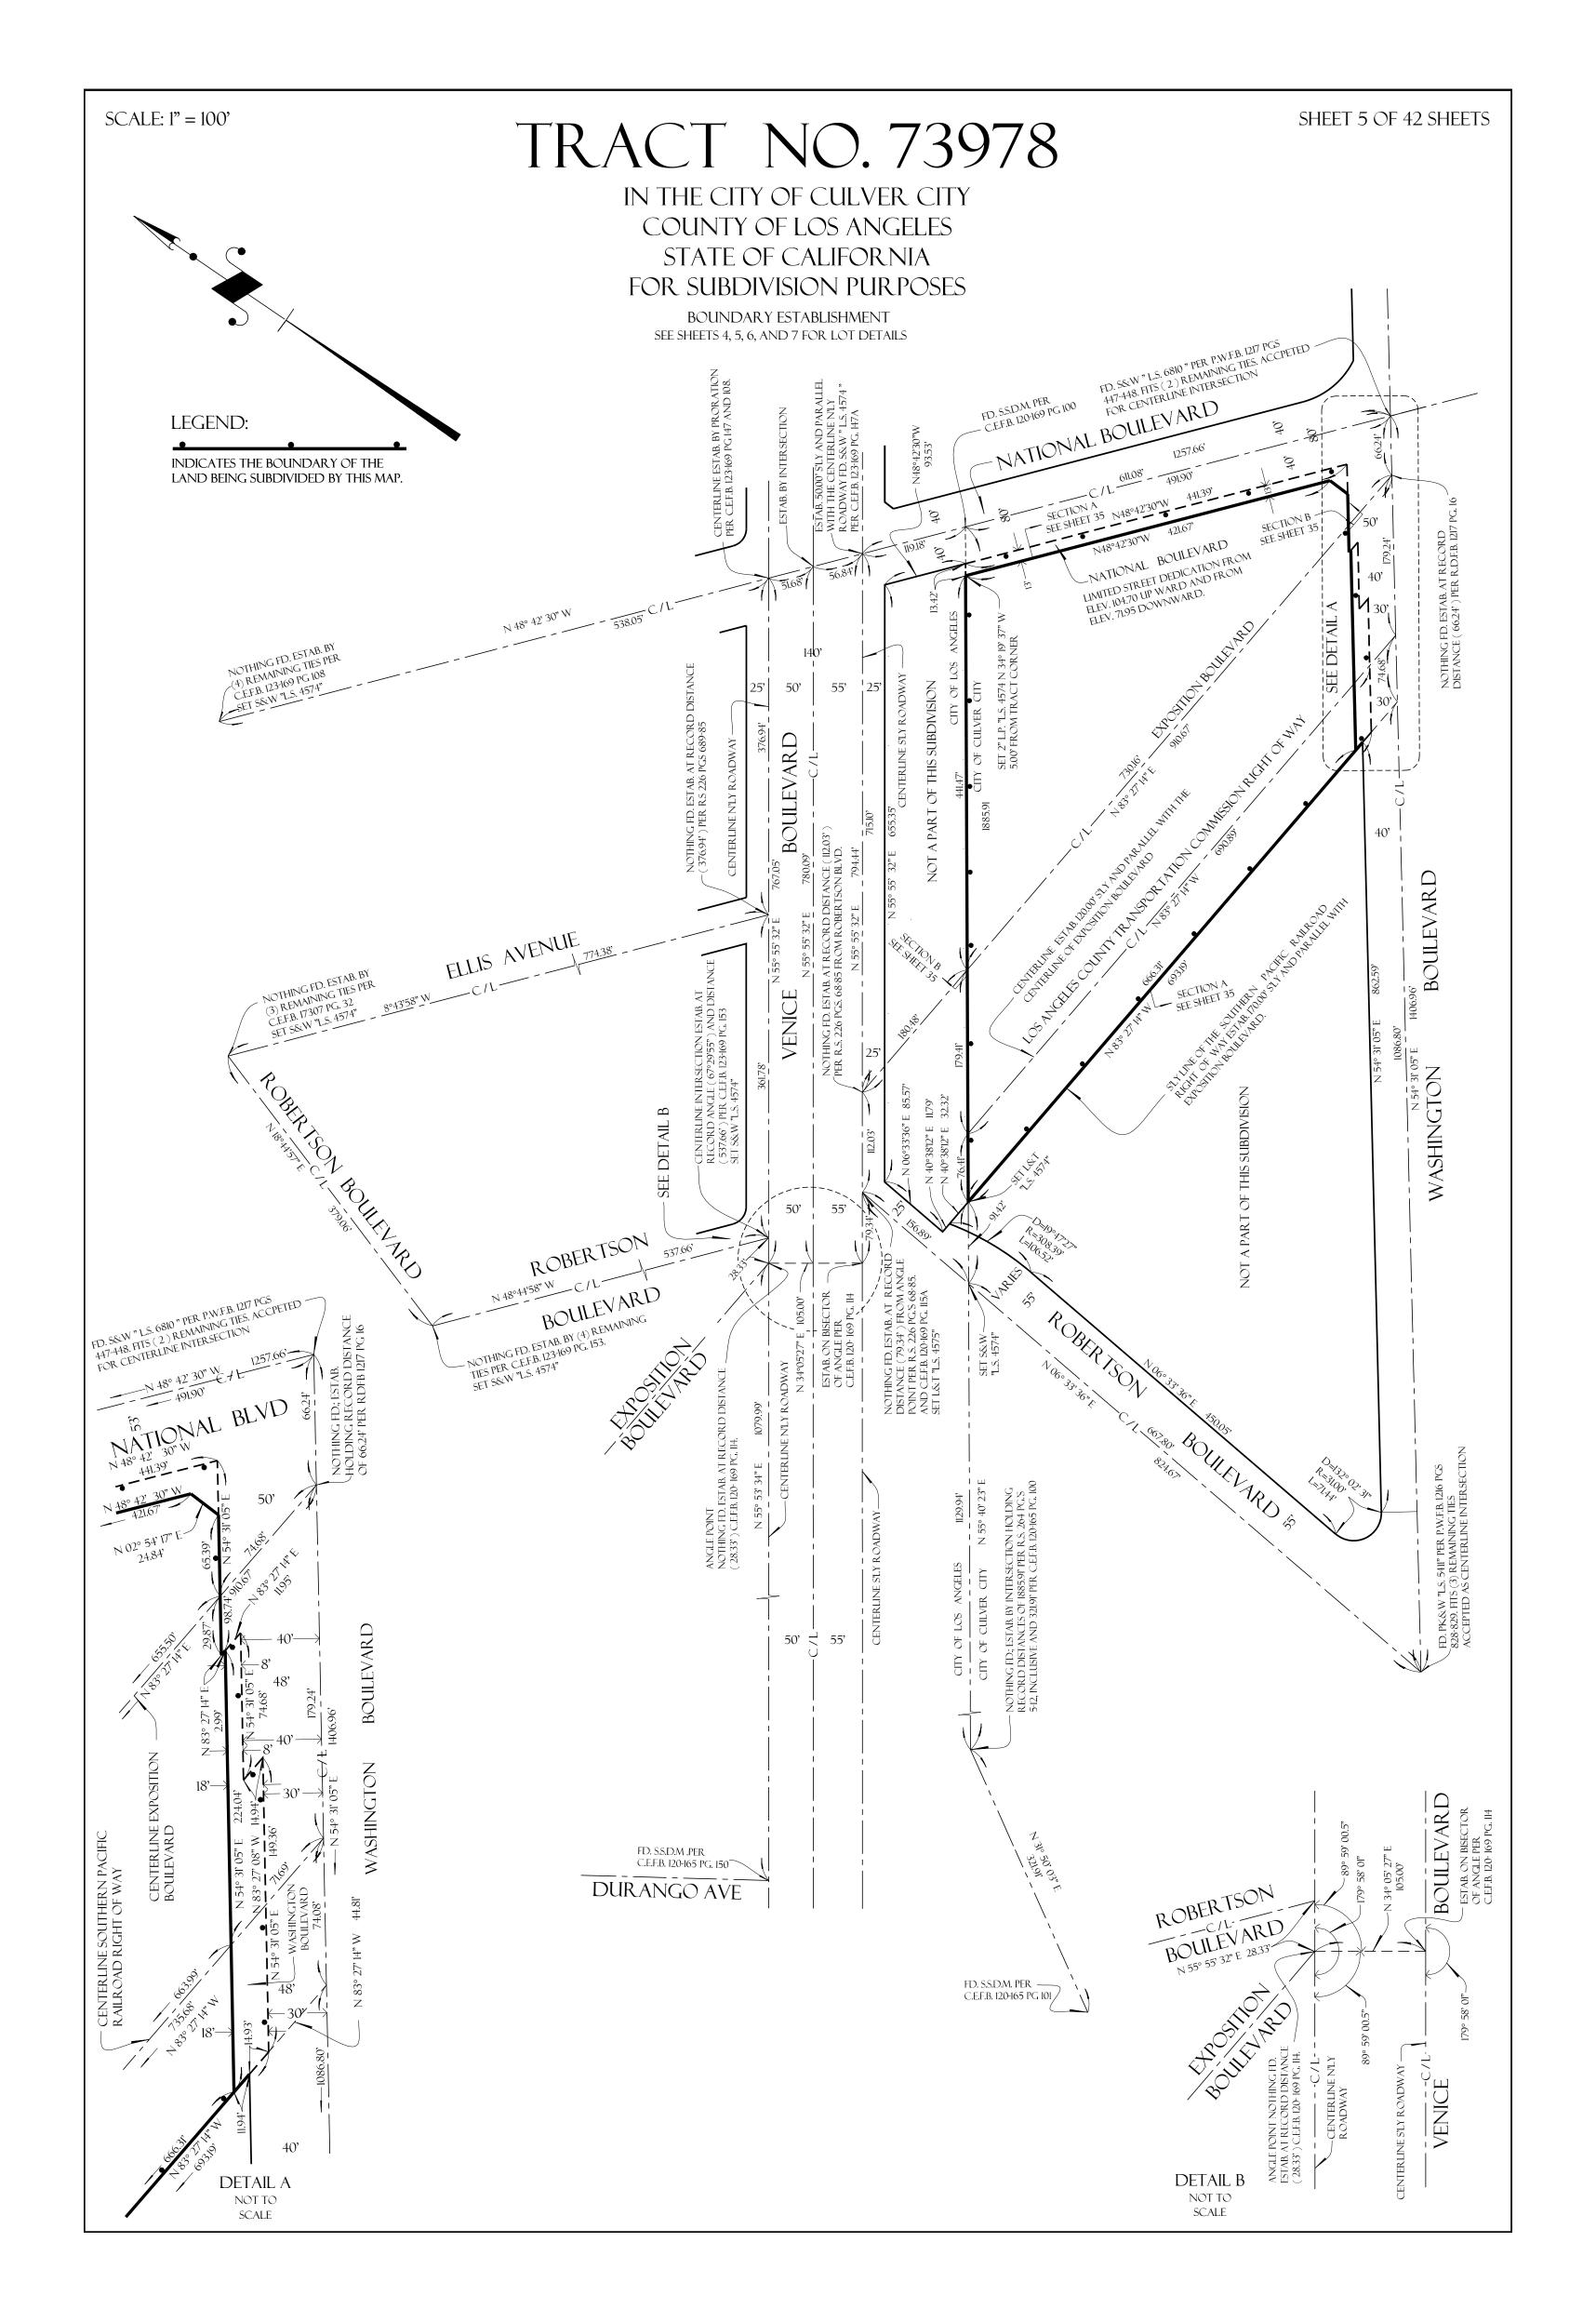

## TRACT NO. 73978

## IN THE CITY OF CULVER CITY COUNTY OF LOS ANGELES STATE OF CALIFORNIA FOR SUBDIVISION PURPOSES

BEING A MERGER AND RESUBDIVISION OF LOTS 1 THROUGH 52, INCLUSIVE ALONG WITH A PORTION OF EXPOSITION BOULEVARD OF TRACT NO. 5461 AS PER MAP RECORDED IN BOOK 57, PAGE 76 OF MAPS, AND A PORTION OF RANCHO RINCON DE LOS BUEYES, RECORDED IN BOOK 1 PAGES 207 AND 208 OF PATENTS, BOTH RECORDS OF LOS ANGELES COUNTY.

## BASIS OF BEARINGS:

THE BEARINGS SHOWN HEREON ARE BASED ON THE BEARING N 48° 16' 20" E OF THE CENTERLINE OF NATIONAL BOULEVARD AS SHOWN ON MAP OF TRACT NO. 546I, AS RECORDED IN BOOK 57, PAGE 76 OF MAPS, RECORDS LOS ANGELES OF COUNTY.