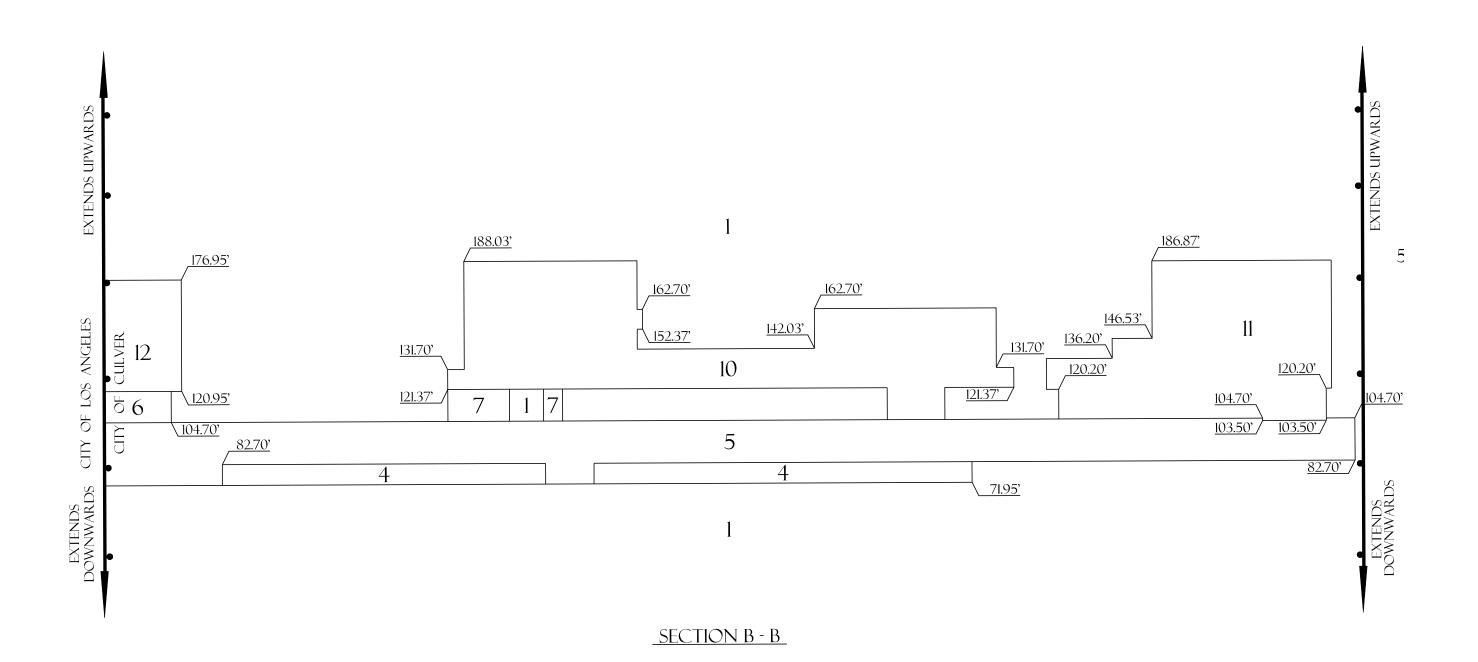

## TRACT NO. 73978

## IN THE CITY OF CULVER CITY COUNTY OF LOS ANGELES STATE OF CALIFORNIA FOR SUBDIVISION PURPOSES

BEING A MERGER AND RESUBDIVISION OF LOTS 1 THROUGH 52, INCLUSIVE ALONG WITH A PORTION OF EXPOSITION BOULEVARD OF TRACT NO. 5461 AS PER MAP RECORDED IN BOOK 57, PAGE 76 OF MAPS, AND A PORTION OF RANCHO RINCON DE LOS BUEYES, RECORDED IN BOOK 1 PAGES 207 AND 208 OF PATENTS, BOTH RECORDS OF LOS ANGELES COUNTY.