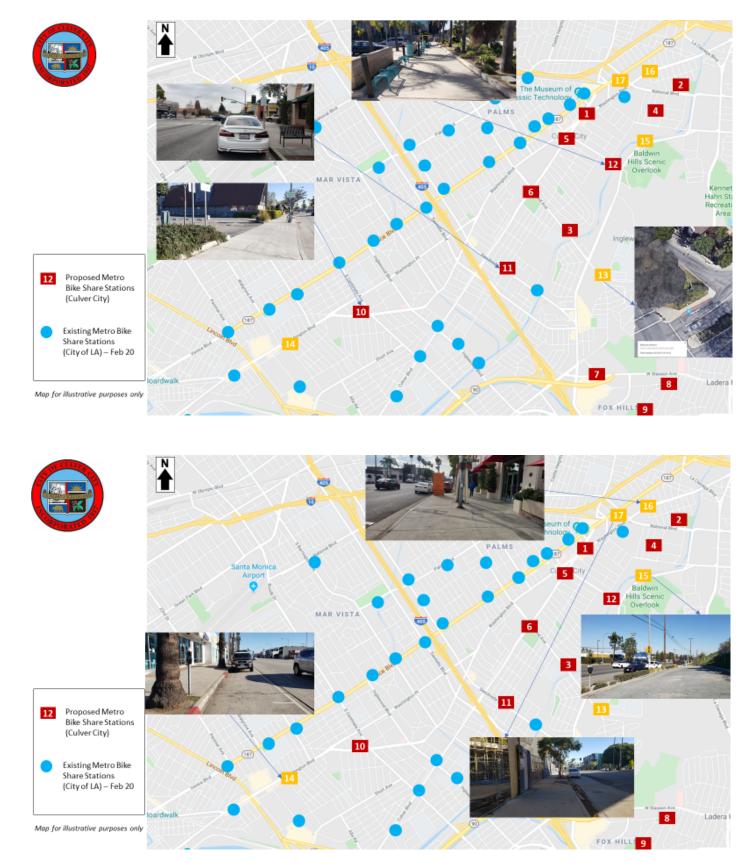

| Proposed Locations of Bikeshare Stations |                                             |                                                   |
|------------------------------------------|---------------------------------------------|---------------------------------------------------|
| No.                                      | Location                                    | Proposed station type                             |
| 1                                        | Downtown Plaza                              | Within the plaza in the vicinity of utility box   |
| 2                                        | Syd Kronenthal Park at Fay St               | In park, adjacent to sidewalk                     |
| 3                                        | Overland Ave adjacent to the Library        | Concrete bad behind sidewalk                      |
| 4                                        | Hayden Ave & Warner Dr                      | On-street, using two angled parking spaces        |
| 5                                        | Culver Blvd & Duquesne Ave                  | Adjacent to City Hall, behind sidewalk            |
| 6                                        | Culver Blvd & Overland Ave                  | On wide sidewalk, adjacent to Veterans Auditorium |
| 7                                        | Hannum Ave & W Slauson Ave                  | Southwest corner within Westfield parking lot     |
| 8                                        | Hannum Ave & Buckingham Pkwy                | Southeast quadrant within parklet                 |
| 9                                        | Buckingham Pkwy & Green Valley Cir          | By the park, using one parking space              |
| 10                                       | Washington Blvd & Boise Ave                 | On-street, using one metered parking space        |
| 11                                       | Sepulveda Blvd - Braddock Dr                | On-street, using one parking space                |
| 12                                       | Duquesne Ave & Ballona Creek                | Transportation Department plaza                   |
| Alternative & Future Station Locations   |                                             |                                                   |
| No.                                      | Location                                    | Proposed station type                             |
| 13                                       | Overland Ave & Freshman Dr (WLA College)    | Island within City r-o-w, with added concrete pad |
| 14                                       | Washington Blvd & Redwood Ave               | On-street, using one metered parking space        |
|                                          | Jefferson Blvd & Hetzler Ave (Baldwin Hills |                                                   |
| 15                                       | Overlook)                                   | Off-street parking lot, require paving            |
| 16                                       | Washington Blvd & Helms Plaza               | On sidewalk within curb extension area            |
| 17                                       | Expo Rail Station - Ivy Station Project     | To be added to development project                |