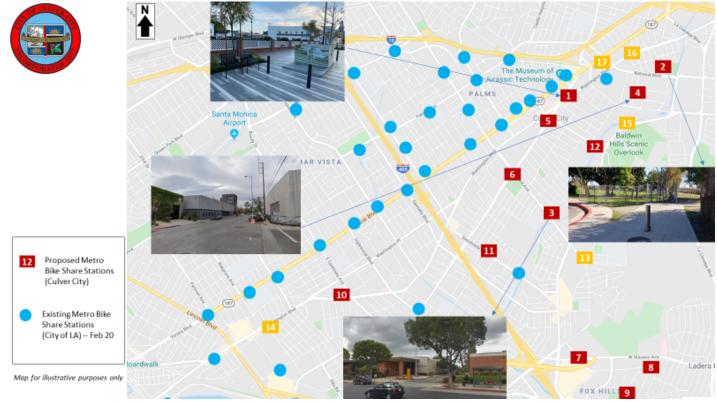

| Proposed Locations of Bikeshare Stations |                                             |                                                   |
|------------------------------------------|---------------------------------------------|---------------------------------------------------|
| No.                                      | Location                                    | Proposed station type                             |
| 1                                        | Downtown Plaza                              | Within the plaza in the vicinity of utility box   |
| 2                                        | Syd Kronenthal Park at Fay St               | In park, adjacent to sidewalk                     |
| 3                                        | Overland Ave adjacent to the Library        | Concrete bad behind sidewalk                      |
| 4                                        | Hayden Ave & Warner Dr                      | On-street, using two angled parking spaces        |
| 5                                        | Culver Blvd & Duquesne Ave                  | Adjacent to City Hall, behind sidewalk            |
| 6                                        | Culver Blvd & Overland Ave                  | On wide sidewalk, adjacent to Veterans Auditorium |
| 7                                        | Hannum Ave & W Slauson Ave                  | Southwest corner within Westfield parking lot     |
| 8                                        | Hannum Ave & Buckingham Pkwy                | Southeast quadrant within parklet                 |
| 9                                        | Buckingham Pkwy & Green Valley Cir          | By the park, using one parking space              |
| 10                                       | Washington Blvd & Boise Ave                 | On-street, using one metered parking space        |
| 11                                       | Sepulveda Blvd - Braddock Dr                | On-street, using one parking space                |
| 12                                       | Duquesne Ave & Ballona Creek                | Transportation Department plaza                   |
| Alternative & Future Station Locations   |                                             |                                                   |
| No.                                      | Location                                    | Proposed station type                             |
| 13                                       | Overland Ave & Freshman Dr (WLA College)    | Island within City r-o-w, with added concrete pad |
| 14                                       | Washington Blvd & Redwood Ave               | On-street, using one metered parking space        |
|                                          | Jefferson Blvd & Hetzler Ave (Baldwin Hills |                                                   |
| 15                                       | Overlook)                                   | Off-street parking lot, require paving            |
| 16                                       | Washington Blvd & Helms Plaza               | On sidewalk within curb extension area            |
| 17                                       | Expo Rail Station - Ivy Station Project     | To be added to development project                |