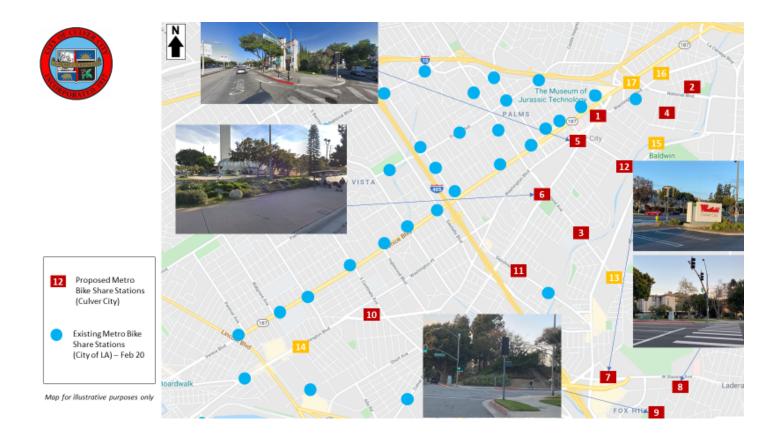

| Proposed Locations of Bikeshare Stations |                                             |                                                   |
|------------------------------------------|---------------------------------------------|---------------------------------------------------|
| No.                                      | Location                                    | Proposed station type                             |
| 1                                        | Downtown Plaza                              | Within the plaza in the vicinity of utility box   |
| 2                                        | Syd Kronenthal Park at Fay St               | In park, adjacent to sidewalk                     |
| 3                                        | Overland Ave adjacent to the Library        | Concrete bad behind sidewalk                      |
| 4                                        | Hayden Ave & Warner Dr                      | On-street, using two angled parking spaces        |
| 5                                        | Culver Blvd & Duquesne Ave                  | Adjacent to City Hall, behind sidewalk            |
| 6                                        | Culver Blvd & Overland Ave                  | On wide sidewalk, adjacent to Veterans Auditorium |
| 7                                        | Hannum Ave & W Slauson Ave                  | Southwest corner within Westfield parking lot     |
| 8                                        | Hannum Ave & Buckingham Pkwy                | Southeast quadrant within parklet                 |
| 9                                        | Buckingham Pkwy & Green Valley Cir          | By the park, using one parking space              |
| 10                                       | Washington Blvd & Boise Ave                 | On-street, using one metered parking space        |
| 11                                       | Sepulveda Blvd - Braddock Dr                | On-street, using one parking space                |
| 12                                       | Duquesne Ave & Ballona Creek                | Transportation Department plaza                   |
| Alternative & Future Station Locations   |                                             |                                                   |
| No.                                      | Location                                    | Proposed station type                             |
| 13                                       | Overland Ave & Freshman Dr (WLA College)    | Island within City r-o-w, with added concrete pad |
| 14                                       | Washington Blvd & Redwood Ave               | On-street, using one metered parking space        |
|                                          | Jefferson Blvd & Hetzler Ave (Baldwin Hills |                                                   |
| 15                                       | Overlook)                                   | Off-street parking lot, require paving            |
| 16                                       | Washington Blvd & Helms Plaza               | On sidewalk within curb extension area            |
| 17                                       | Expo Rail Station - Ivy Station Project     | To be added to development project                |