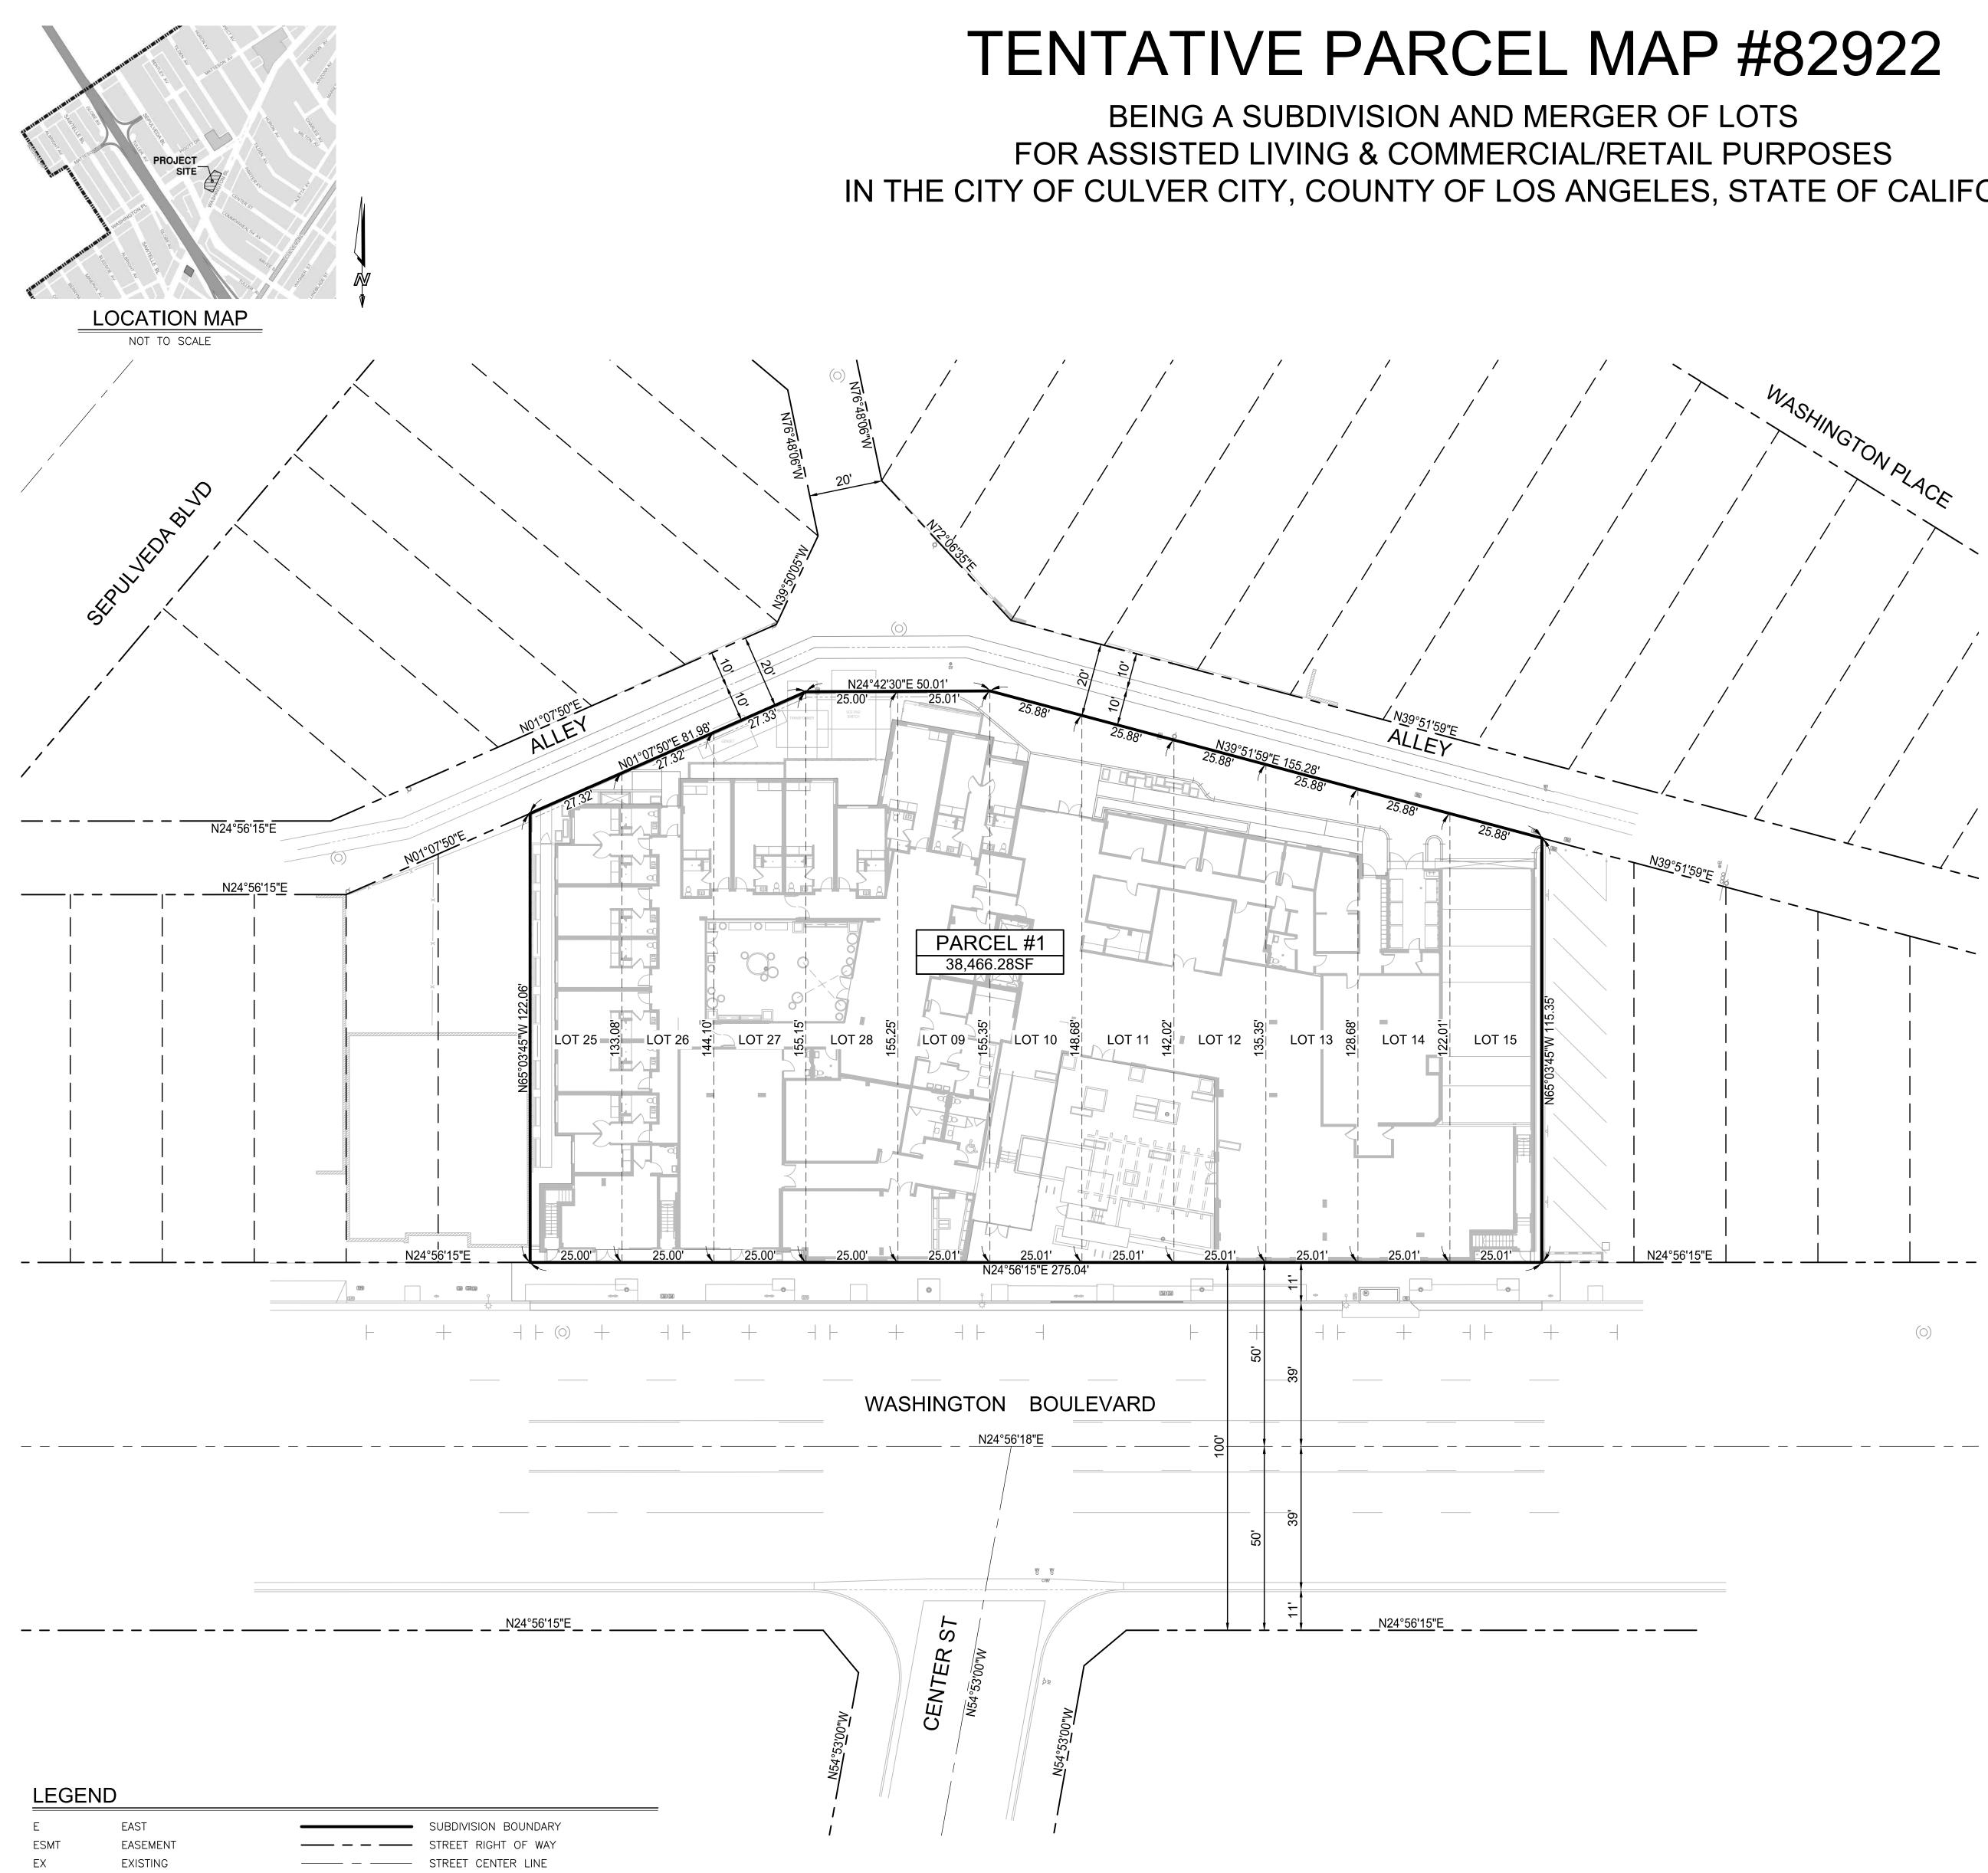

## LEGAL DESCRIPTION

THE LAND REFERRED TO HEREIN BELOW IS SITUATED IN THE CITY OF CULVER CITY IN THE COUNTY OF LOS ANGELES, STATE OF CALIFORNIA, AND I DESCRIBED AS FOLLOWS:

LOTS 9, 10, 11 AND 12 OF TRACT NO. 6501, IN THE CITY OF CULVER CITY, COUNTY OF LOS ANGELES, STATE OF CALIFORNIA, AS PER MAP RECORDED IN BOOK 145, PAGES 67 AND 68 OF MAPS, IN THE OFFICE OF THE COUNTY RECORDER OF SAID COUNTY. APN(s): 4213-015-015 (LOTS 9 AND 10); AND 4213-015-016 (LOTS 11 AND 12)

#### TOGETHER WITH:

LOTS 25 AND 26 OF TRACT NO. 9312, IN THE CITY OF CULVER CITY, COUNTY OF LOS ANGELES, STATE OF CALIFORNIA, AS PER MAP RECORDED IN BOOK 142, PAGES 91 AND 92 OF MAPS, IN THE OFFICE OF THE COUNTY RECORDER OF SAID COUNTY. APN(s): 4213-015-017

#### TOGETHER WITH:

LOTS 27 AND 28 OF TRACT NO. 9312, IN THE CITY OF CULVER CITY, COUNTY OF LOS ANGELES, STATE OF CALIFORNIA, AS PER MAP RECORDED IN BOOK 142, PAGES 91 AND 92 OF MAPS, IN THE OFFICE OF THE COUNTY RECORDER OF SAID COUNTY. APN(s): 4213-015-019

#### TOGETHER WITH:

LOTS 13, 14 AND 15 OF TRACT NO. 6501, IN THE CITY OF CULVER CITY, COUNTY OF LOS ANGELES, STATE OF CALIFORNIA, AS PER MAP RECORDED IN BOOK 145, PAGES 67 AND 68 OF MAPS, IN THE OFFICE OF THE COUNTY RECORDER OF SAID COUNTY. APN(s): 4213-016-021

## EXISTING LOT SUMMARY

| LOT NO. | AREA (SF)   | AREA (AC) | EXISTING USE      | ZONING                  |
|---------|-------------|-----------|-------------------|-------------------------|
| 9       | 3,883.49    | 0.09      | COMMERCIAL/RETAIL | COMMERCIAL GENERAL (CG) |
| 10      | 10 3,801.38 |           | COMMERCIAL/RETAIL | COMMERCIAL GENERAL (CG) |
| 11      | 3,634.65    | 0.08      | COMMERCIAL/RETAIL | COMMERCIAL GENERAL (CG) |
| 12      | 3,467.93    | 0.08      | COMMERCIAL/RETAIL | COMMERCIAL GENERAL (CG) |
| 13      | 3,301.21    | 0.08      | COMMERCIAL/RETAIL | COMMERCIAL GENERAL (CG) |
| 14      | 3,134.48    | 0.07      | COMMERCIAL/RETAIL | COMMERCIAL GENERAL (CG) |
| 15      | 2,967.76    | 0.07      | COMMERCIAL/RETAIL | COMMERCIAL GENERAL (CG) |
| 25      | 3,189.37    | 0.07      | COMMERCIAL/RETAIL | COMMERCIAL GENERAL (CG) |
| 26      | 3,465.13    | 0.08      | COMMERCIAL/RETAIL | COMMERCIAL GENERAL (CG) |
| 27      | 3,740.88    | 0.09      | COMMERCIAL/RETAIL | COMMERCIAL GENERAL (CG) |
| 28      | 3,880.00    | 0.09      | COMMERCIAL/RETAIL | COMMERCIAL GENERAL (CG) |
| TOTAL   | 38,466.28   | 0.88      |                   |                         |

## PROPOSED PARCEL SUMMARY

| PARCEL NO. | AREA (SF) | AREA (AC) | INTENDED USE                         | ZONING                  |
|------------|-----------|-----------|--------------------------------------|-------------------------|
| 1          | 38,466.28 | 0.88      | ASSISTED LIVING<br>COMMERCIAL/RETAIL | COMMERCIAL GENERAL (CG) |
| TOTAL      | 38,466.28 | 0.88      |                                      |                         |

# **BASIS OF BEARINGS**

THE BEARINGS SHOWN HEREON ARE BASED THE CENTERLINE OF WASHINGTON BOULEVARD, SHOWN AS HAVING A BEARING OF N24°56'15"E ON TRACT NO. 9312, M.B. 142/91-92.

## SITE ADDRESS

11141 WASHINGTON BLVD CULVER CITY, CA 90232

TENTATIVE PARCEL MAP #82922

11141 WASHINGTON BLVD CULVER CITY, CA 90232