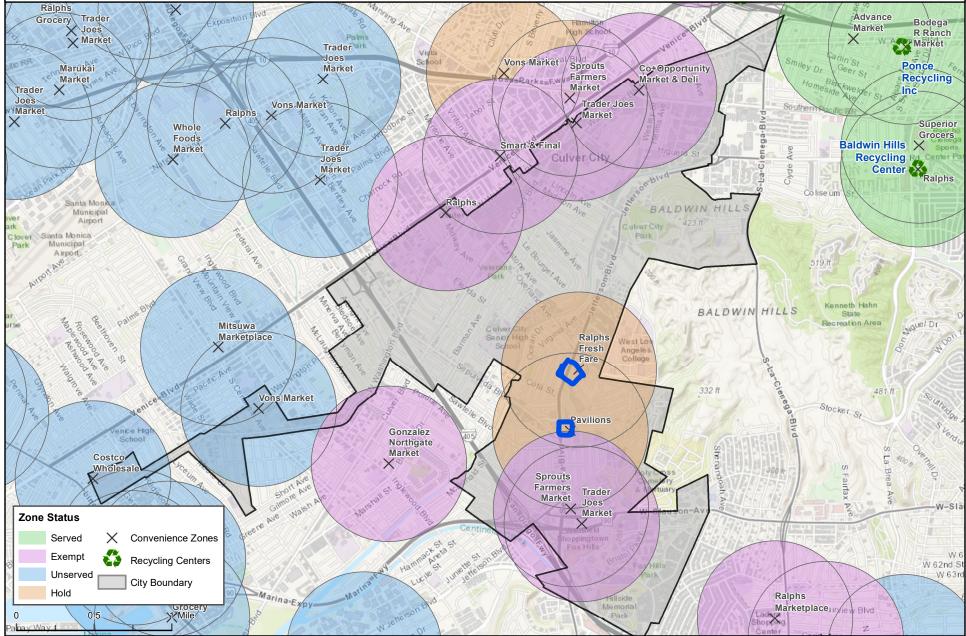

## City of Culver City

The recycling information within this map may change without notice. The California Department of Rescources Recycling and Recovery makes no warranties, whether expressed or implied, as to the suitability of the product for any particular purpose. Any use of this information is at the users own risk. Base map provided by ESRI.

Service Layer Credits: Sources: Esri, HERE, DeLorme, Intermap, increment P Corp., GEBCO, USGS, FAO, NPS, NRCAN, GeoBase, IGN, Kadaster NL, Ordnance Survey, Esrl Japan, METI, Esri China (Hong Kong), swisstopo, MapmyIndia, © OpenStreetMap contributors, and the GIS User Community

Date: 9/26/2019