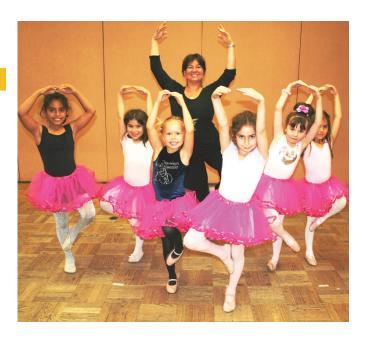

# **Youth Art and Dance**

### **Tiny Tots Ballet and Tap**

Resident: \$120 Non-resident: \$131

Dance like no one is watching! This class will lead your dancer through two timeless dance forms. Young students will develop beauty and grace through their Ballet class and a strong sense of rhythm through Tap.