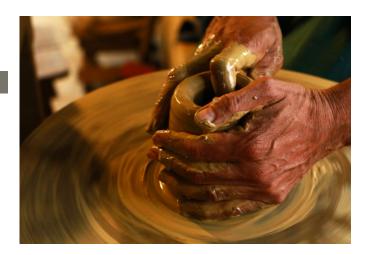

### **Adult Ceramics**

Resident: \$140 Non-resident: \$151

10 weeks

A class with both hand building and wheel instruction. Emphasis will be on moving from bowls toward more complex forms, such as lidded ware, teapots and casserole dishes. Various surface designs are encouraged, from texture to engobes with scraffito and feather stripping. Projects are designed to fit each student's needs. Both beginner and advanced are welcome.

### Pottery – Ceramics – Wheel Throwing (Basic)

Resident: \$155 Non-resident: \$166

10 weeks

Classes are designed to provide guidance and encourage the exploration of creating ceramic art using the potter's wheel. Lessons are designed to walk through the fundamental steps to create both functional and artistic projects. Each week builds on the previous week work. Individuals will create multiple pieces and learn various techniques using wheel, as well as glazing and decorating styles. This basic class is for beginners and those who are looking to brush upon their throwing process.

### Pottery - Ceramics - Wheel Throwing (Advanced)

Resident: \$155 Non-resident: \$166

10 weeks

Classes are designed to provide guidance and encourage the exploration of creating ceramic art using the potter's wheel. Lessons are designed to walk through the fundamental steps to create both functional and artistic projects. Each week builds on the previous week work. Individuals will create multiple pieces and learn various techniques using wheel, as well as glazing and decorating styles. This Advance class explores more intricate techniques in throwing and decorating.