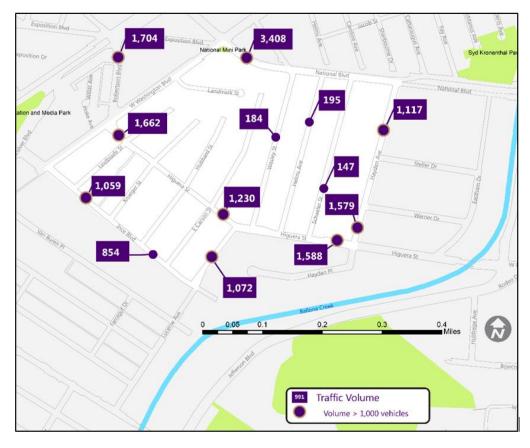

1,069

1,069

1,069

1,069

1,069

Figure 5A: Average Daily Traffic Volumes & 85th Percentile Speeds

Figure 5C: PM Peak Period Traffic Volumes

Table 2: Average Daily Traffic (ADT) and Peak Periods Traffic Volumes

|        |                                                                   |           | 24-hour (Daily) | Volume 7-9 AM    | Volume 4-6 PM    |
|--------|-------------------------------------------------------------------|-----------|-----------------|------------------|------------------|
| ID     | Roadway Segment                                                   | Direction | Volume          | (AM Peak Period) | (PM Peak Period) |
| T-001  | Robertson Boulevard between Hoke Avenue and Washington Boulevard  | N/S       | 12,466          | 1,704            | 1,987            |
| T-002  | National Boulevard between Washington Boulevard and Wesley Street | E/W       | 26,246          | 3,408            | 3,934            |
| T-003  | National Boulevard east of Hayden Avenue                          | E/W       | 20,693          | 2,921            | 2,574            |
| T-004  | Higuera Street between Washington Boulevard and Linblade Street   | E/W       | 10,584          | 1,662            | 1,719            |
| T-005  | Hayden Avenue between National Boulevard and Stellar Drive        | N/S       | 7,662           | 1,117            | 1,237            |
| T-007  | Westley Street between Higuera Street and National Boulevard      | N/S       | 1,069           | 184              | 216              |
| T-008  | Helms Avenue between Higuera Street & National Boulevard          | N/S       | 1,143           | 195              | 216              |
| T-009  | Schaefer Street between Higuera Street & National Boulevard       | N/S       | 740             | 147              | 91               |
| T-012  | Higuera Street between Carson Street and Lucerne Avenue           | E/W       | 6,904           | 1,230            | 1,046            |
| T-013  | Higuera Street between Schaefer Street and Hayden Avenue          | E/W       | 7,659           | 1,588            | 1,465            |
| T-014  | Hayden Avenue between Warner Drive and Higuera Street             | N/S       | 8,684           | 1,579            | 1,378            |
| T-01 5 | Higuera Street between Hayden Avenue and Eastham Drive            | E/W       | 5,924           | 991              | 1,090            |
| T-017  | Higuera Street between Eastham Drive and Ballona Creek Bike Path  | E/W       | 11,859          | 1,958            | 2,100            |
| T-018  | Ince Boulevard between Lindblade Street and Poinsettia Court      | N/S       | 4,667           | 1,059            | 699              |
| T-019  | Ince Boulevard between Hubbard Street and Carson Street           | N/S       | 4,593           | 854              | 849              |
| T-020  | Lucerne Avenue between Ince Boulevard & Higuera Street            | N/S       | 5,654           | 1,072            | 1,000            |