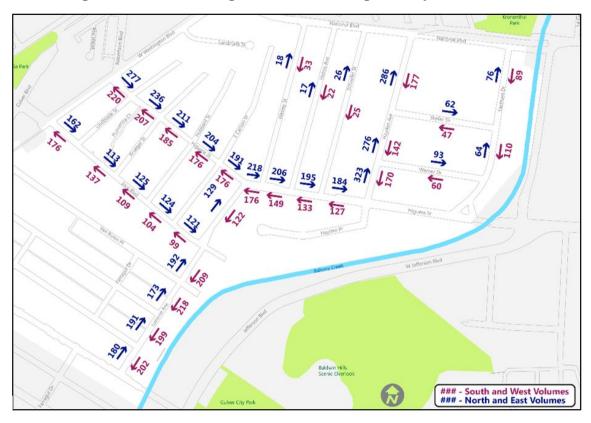

Figure 4A: Cut-Through Volumes during AM Peak Period

Figure 4B: Cut-Through Volumes during Midday Peak Period

Figure 4C: Cut-Through Volumes during PM Peak Period

12,466 Subjects lived 10,584

1,143

1,143

7,662

4,593

1,069

5,654

1,069

5,654

1,069

1,069

1,069