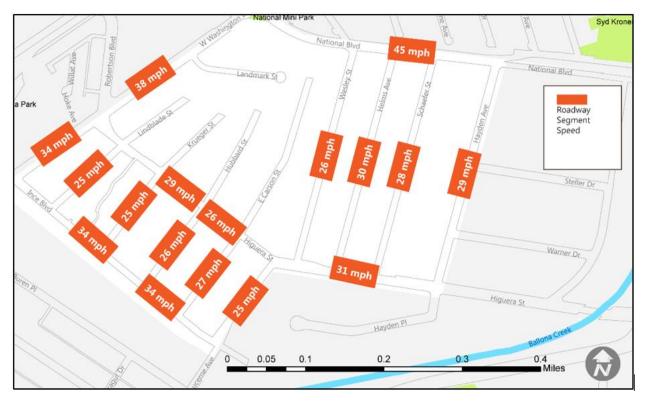

**Table 4: Speed Limits and Surveyed Speeds Using Radar Gun** 

| Location | Roadway Segment                                                    | Speed Limit | # Vehicles Observed | 85th Percentile Speed | 85th Percentile Speed Over Speed Limit? |
|----------|--------------------------------------------------------------------|-------------|---------------------|-----------------------|-----------------------------------------|
| 1        | Washington Boulevard between Ince Boulevard & Higuera Street       | 35 mph      | 109                 | 34 mph                | No                                      |
| 2        | Washington Boulevard between Higuera Street and Landmark Street    | 35 mph      | 108                 | 38 mph                | Yes                                     |
| 3        | National Boulevard between Helms Avenue and Schaefer Street        | 40 mph      | 107                 | 45 mph                | Yes                                     |
| 4        | Lindblade Street between Ince Boulevard & Higuera Street (One-way) | 25 mph      | 44                  | 25 mph                | No                                      |
| 5        | Ince Boulevard between Poinsettia Court & Krueger Street           | 25 mph      | 103                 | 34 mph                | Yes                                     |
| 6        | Krueger Street between Ince Boulevard & Higuera Street             | 25 mph      | 79                  | 25 mph                | No                                      |
| 7        | Higuera Street between Krueger Street & Hubbard Street             | 25 mph      | 105                 | 29 mph                | Yes                                     |
| 8        | Hubbard Street between Ince Boulevard & Higuera Street             | 25 mph      | 38                  | 26 mph                | Yes                                     |
| 9        | Ince Boulevard between Hubbard Street and Carson Street            | 25 mph      | 101                 | 34 mph                | Yes                                     |
| 10       | Carson Street between Ince Boulevard & Higuera Street              | 25 mph      | 46                  | 27 mph                | Yes                                     |
| 11       | Higuera Street between Hubbard Street & Carson Street              | 25 mph      | 105                 | 26 mph                | Yes                                     |
| 12       | Lucerne Avenue between Ince Boulevard & Higuera Street             | 25 mph      | 112                 | 25 mph                | No                                      |
| 13       | Wesley Street between Higuera Street & National Boulevard          | 25 mph      | 50                  | 26 mph                | Yes                                     |
| 14       | Helms Avenue between Higuera Street & National Boulevard           | 25 mph      | 44                  | 30 mph                | Yes                                     |
| 15       | Schaefer Street between Higuera Street & National Boulevard        | 25 mph      | 74                  | 28 mph                | Yes                                     |
| 16       | Higuera Street between Helms Avenue & Schaefer Street              | 35 mph      | 104                 | 31 mph                | No                                      |
| 17       | Hayden Avenue between Higuera Street & National Boulevard          | 25 mph      | 109                 | 29 mph                | Yes                                     |

Park

Figure 6: Regulated Speed Limits