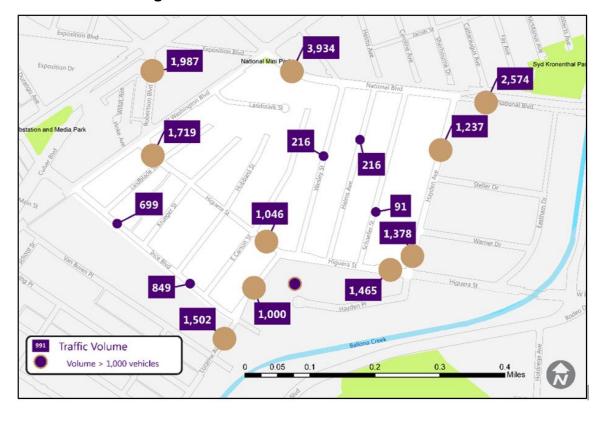

1,069

1,069

1,069

1,069

1,069

Figure 5A: Average Daily Traffic Volumes & 85th Percentile Speeds

Figure 5C: PM Peak Period Traffic Volumes

Table 2: Average Daily Traffic (ADT) and Peak Periods Traffic Volumes

|        |                                                                   |           | 24-hour (Daily) | Volume 7-9 AM    | Volume 4-6 PM    |
|--------|-------------------------------------------------------------------|-----------|-----------------|------------------|------------------|
| ID     | Roadway Segment                                                   | Direction | Volume          | (AM Peak Period) | (PM Peak Period) |
| T-001  | Robertson Boulevard between Hoke Avenue and Washington Boulevard  | N/S       | 12,466          | 1,704            | 1,987            |
| T-002  | National Boulevard between Washington Boulevard and Wesley Street | E/W       | 26,246          | 3,408            | 3,934            |
| T-003  | National Boulevard east of Hayden Avenue                          | E/W       | 20,693          | 2,921            | 2,574            |
| T-004  | Higuera Street between Washington Boulevard and Linblade Street   | E/W       | 10,584          | 1,662            | 1,719            |
| T-005  | Hayden Avenue between National Boulevard and Stellar Drive        | N/S       | 7,662           | 1,117            | 1,237            |
| T-007  | Westley Street between Higuera Street and National Boulevard      | N/S       | 1,069           | 184              | 216              |
| T-008  | Helms Avenue between Higuera Street & National Boulevard          | N/S       | 1,143           | 195              | 216              |
| T-009  | Schaefer Street between Higuera Street & National Boulevard       | N/S       | 740             | 147              | 91               |
| T-012  | Higuera Street between Carson Street and Lucerne Avenue           | E/W       | 6,904           | 1,230            | 1,046            |
| T-013  | Higuera Street between Schaefer Street and Hayden Avenue          | E/W       | 7,659           | 1,588            | 1,465            |
| T-014  | Hayden Avenue between Warner Drive and Higuera Street             | N/S       | 8,684           | 1,579            | 1,378            |
| T-01 5 | Higuera Street between Hayden Avenue and Eastham Drive            | E/W       | 5,924           | 991              | 1,090            |
| T-017  | Higuera Street between Eastham Drive and Ballona Creek Bike Path  | E/W       | 11,859          | 1,958            | 2,100            |
| T-018  | Ince Boulevard between Lindblade Street and Poinsettia Court      | N/S       | 4,667           | 1,059            | 699              |
| T-019  | Ince Boulevard between Hubbard Street and Carson Street           | N/S       | 4,593           | 854              | 849              |
| T-020  | Lucerne Avenue between Ince Boulevard & Higuera Street            | N/S       | 5,654           | 1,072            | 1,000            |