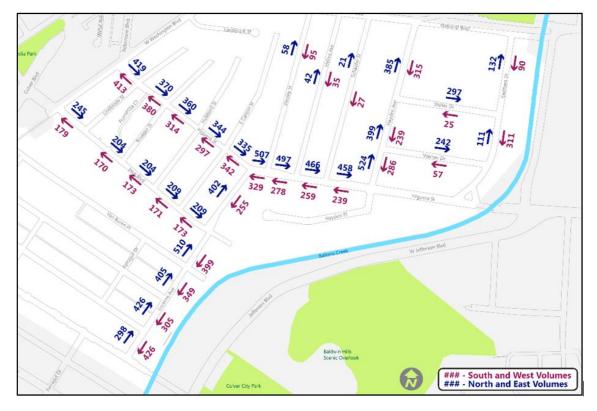

Figure 4A: Cut-Through Volumes during AM Peak Period

Figure 4B: Cut-Through Volumes during Midday Peak Period

Figure 4C: Cut-Through Volumes during PM Peak Period

12,466 Subjects lived 10,584

1,143

1,143

7,662

4,593

1,069

5,654

1,069

5,654

1,069

1,069

1,069