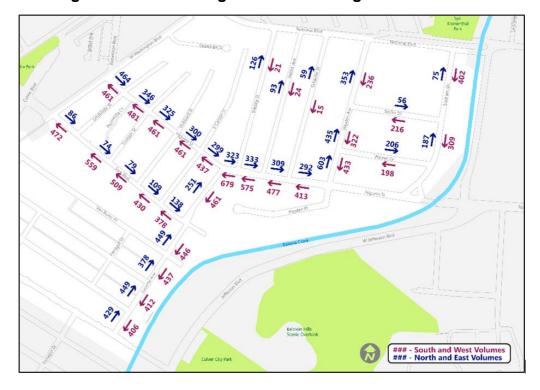

Figure 4A: Cut-Through Volumes during AM Peak Period

Figure 4B: Cut-Through Volumes during Midday Peak Period

Figure 4C: Cut-Through Volumes during PM Peak Period

12,466 Subjects lived 10,584

1,143

1,143

7,662

4,593

1,069

5,654

1,069

5,654

1,069

1,069

1,069