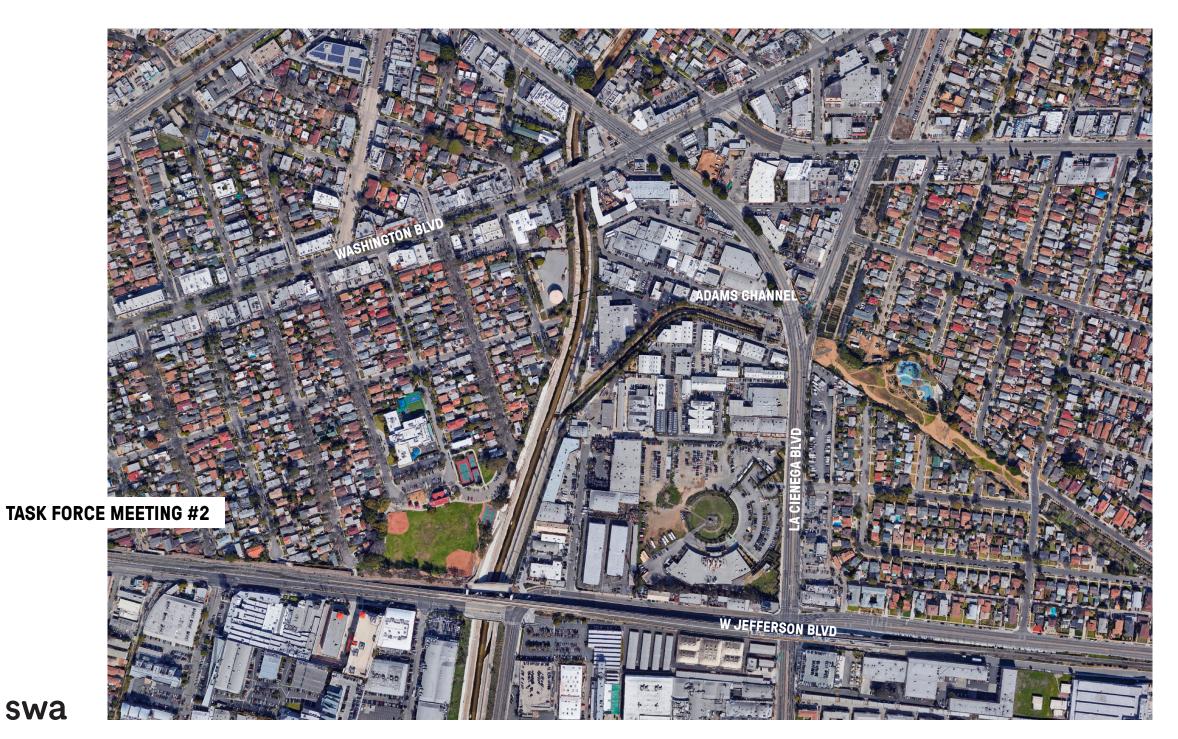

### BALLONA CREEK TASK FORCE MEETING

**6 SITES OF STUDY** 

SITE ONE SYD KRONENTHAL PARK TO CONCHRAN EXT.

SITE TWO NATIONAL TO HIGUERA

SITE THREE INGLEWOOD OIL FIELD

SITE FOUR
ARROW LA CIENEGA NATURE WALK TO ADAMS CHANNEL