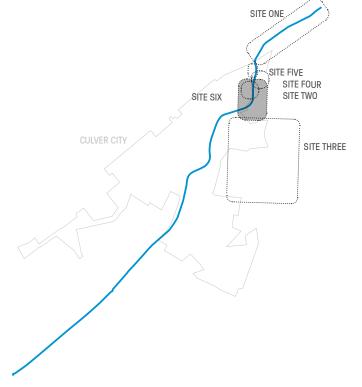

### BALLONA CREEK TASK FORCE MEETING

**6 SITES OF STUDY** 

SITE ONE SYD KRONENTHAL PARK TO CONCHRAN EXT.

SITE TWO NATIONAL TO HIGUERA

SITE THREE INGLEWOOD OIL FIELD

SITE FOUR
ARROW LA CIENEGA NATURE WALK TO ADAMS CHANNEL

SITE FIVE SMILEY - BLACKWELDER

SYD KRONENTHAL ACCESS RAMP/ PATH TERMINUS

(1)