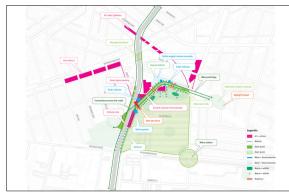

### BALLONA CREEK TASK FORCE MEETING

**6 SITES OF STUDY** 

SITE ONE SYD KRONENTHAL PARK TO CONCHRAN EXT.

SITE TWO NATIONAL TO HIGUERA

SITE THREE INGLEWOOD OIL FIELD

SITE FOUR
ARROW LA CIENEGA NATURE WALK TO ADAMS CHANNEL

SITE FIVE SMILEY - BLACKWELDER

SYD KRONENTHAL ACCESS RAMP/ PATH TERMINUS

(1)