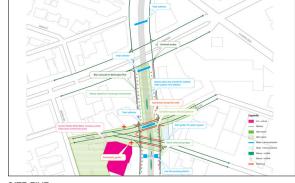

### BALLONA CREEK TASK FORCE MEETING

**6 SITES OF STUDY** 

SITE ONE SYD KRONENTHAL PARK TO CONCHRAN EXT.

SITE TWO NATIONAL TO HIGUERA

SITE THREE INGLEWOOD OIL FIELD

SITE FOUR
ARROW LA CIENEGA NATURE WALK TO ADAMS CHANNEL

SITE FIVE SMILEY - BLACKWELDER

SYD KRONENTHAL ACCESS RAMP/ PATH TERMINUS

(1)