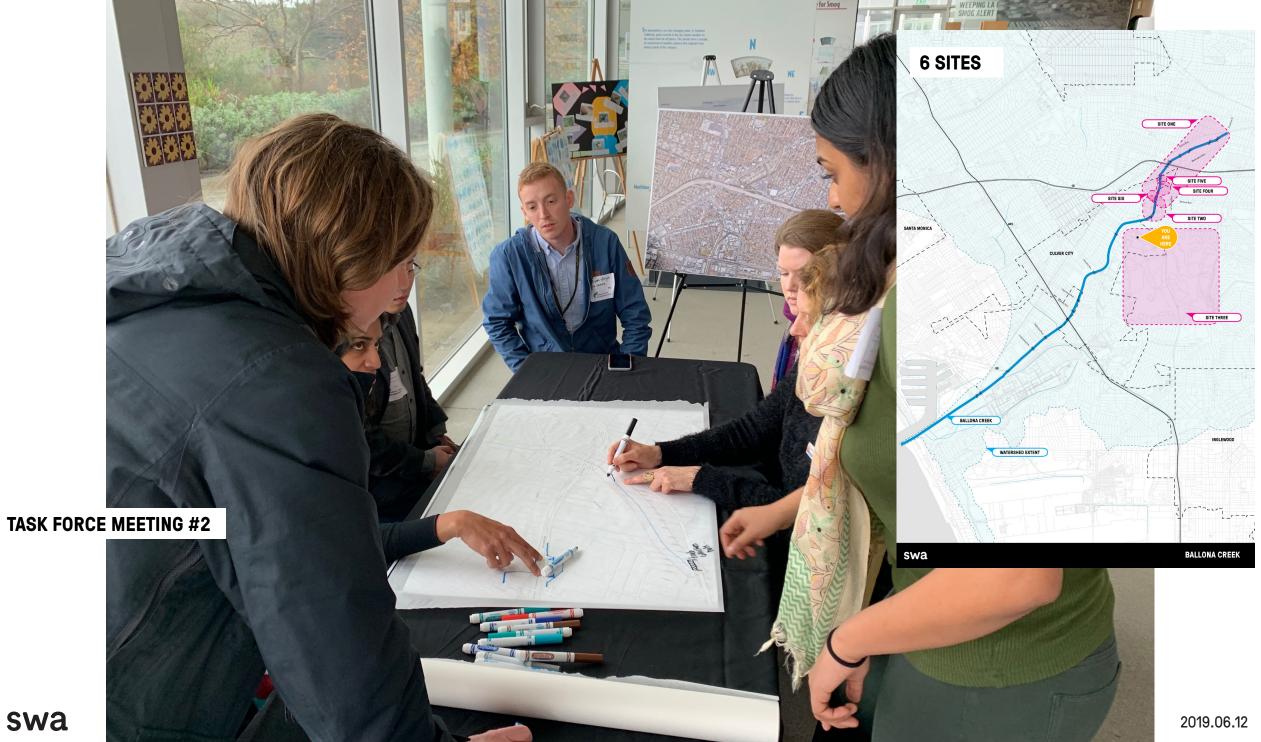

### BALLONA CREEK TASK FORCE MEETING

**6 SITES OF STUDY** 

SITE ONE SYD KRONENTHAL PARK TO CONCHRAN EXT.

SITE TWO NATIONAL TO HIGUERA

SITE THREE INGLEWOOD OIL FIELD

SITE FOUR
ARROW LA CIENEGA NATURE WALK TO ADAMS CHANNEL

SITE FIVE SMILEY - BLACKWELDER

SYD KRONENTHAL ACCESS RAMP/ PATH TERMINUS

(1)