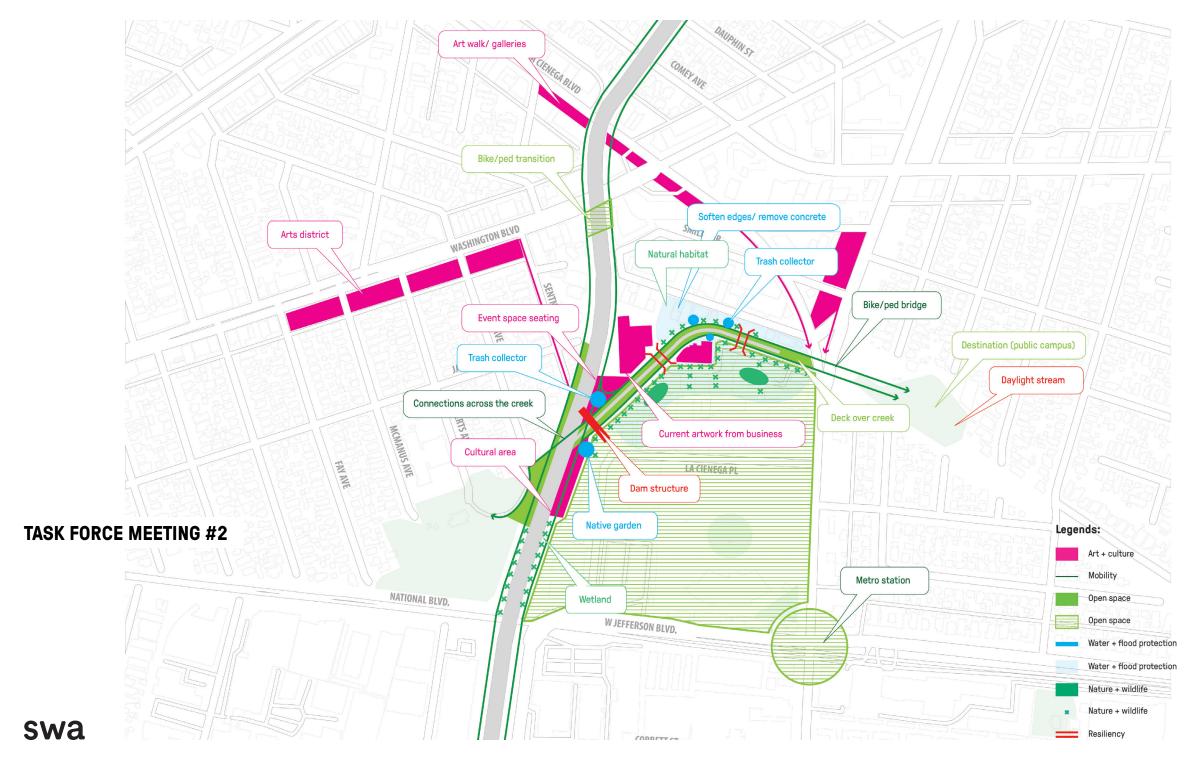

# BALLONA CREEK REVITALIZATION

**NEXT STEPS** 









### BALLONA CREEK TASK FORCE MEETING

**6 SITES OF STUDY** 









SITE ONE SYD KRONENTHAL PARK TO CONCHRAN EXT.

SITE TWO NATIONAL TO HIGUERA

SITE THREE INGLEWOOD OIL FIELD







SITE FOUR
ARROW LA CIENEGA NATURE WALK TO ADAMS CHANNEL

SITE FIVE SMILEY - BLACKWELDER

SYD KRONENTHAL ACCESS RAMP/ PATH TERMINUS

(1)

# BALLONA CREEK KIT OF PARTS

# BALLONA CREEK KIT OF PARTS

**SITE SELECTION** 



swa

**TASK FORCE** 

### SITE ONE **SMALL PUBLIC PLAZA** SITE FIVE **OVERLOOK** SITE FOUR SITE SIX SITE THREE TRASH COLLECTION NETS SEATING CULVER CITY **AMPHITHEATER PUBLIC ART** 0 **PEDESTRIAN BRIDGE** swa **SWA TO DEVELOP KIT OF PARTS: TASK FORCE**

**SCHEMATIC DESIGN LEVEL** 

### BALLONA CREEK KIT OF PARTS

**PLACE MAKING OPPORTUNITIES** 

#### SITE ONE \$2M SMALL PUBLIC PLAZA \$1.5M O