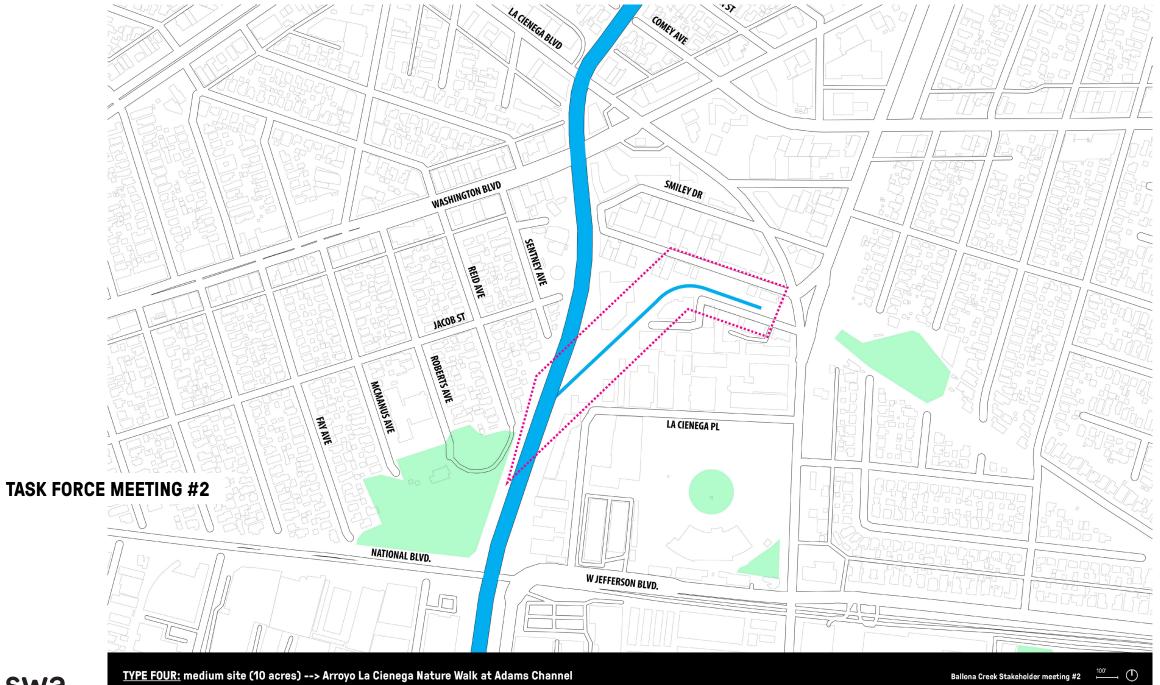

### BALLONA CREEK TASK FORCE MEETING

**6 SITES OF STUDY** 

SITE ONE SYD KRONENTHAL PARK TO CONCHRAN EXT.

SITE TWO NATIONAL TO HIGUERA

SITE THREE INGLEWOOD OIL FIELD

SITE FOUR
ARROW LA CIENEGA NATURE WALK TO ADAMS CHANNEL