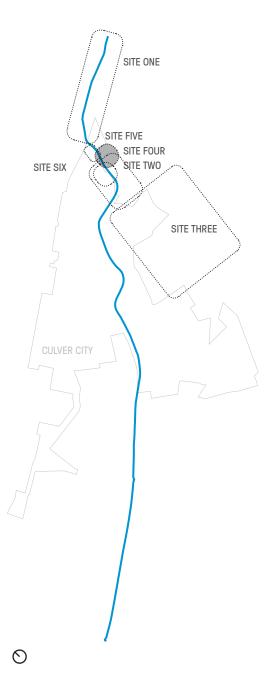

### BALLONA CREEK TASK FORCE MEETING

**6 SITES OF STUDY** 

SITE ONE SYD KRONENTHAL PARK TO CONCHRAN EXT.

SITE TWO NATIONAL TO HIGUERA

SITE THREE INGLEWOOD OIL FIELD

SITE FOUR
ARROW LA CIENEGA NATURE WALK TO ADAMS CHANNEL

SITE FIVE SMILEY - BLACKWELDER

SYD KRONENTHAL ACCESS RAMP/ PATH TERMINUS

(1)