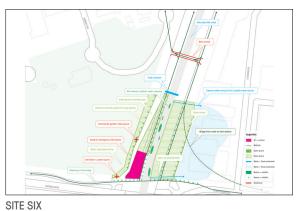

### BALLONA CREEK TASK FORCE MEETING

**6 SITES OF STUDY** 

SITE ONE SYD KRONENTHAL PARK TO CONCHRAN EXT.

SITE TWO NATIONAL TO HIGUERA

SITE THREE INGLEWOOD OIL FIELD

SITE FOUR
ARROW LA CIENEGA NATURE WALK TO ADAMS CHANNEL

SITE FIVE SMILEY - BLACKWELDER

SYD KRONENTHAL ACCESS RAMP/ PATH TERMINUS

(1)