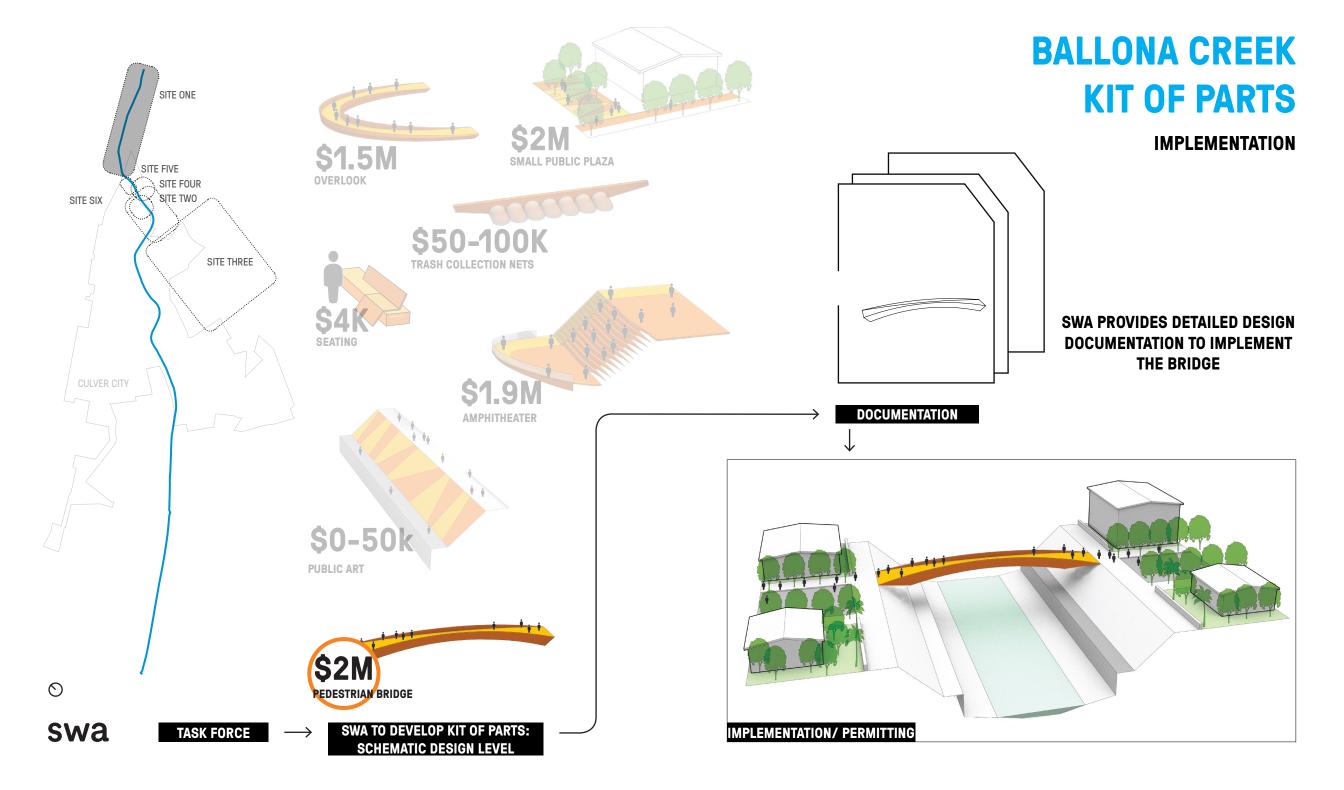

* swa **SWA TO DEVELOP KIT OF PARTS: TASK FORCE**

**SCHEMATIC DESIGN LEVEL** 

### BALLONA CREEK KIT OF PARTS

**PLACE MAKING OPPORTUNITIES** 

#### SITE ONE \$2M SMALL PUBLIC PLAZA \$1.5M OVERLOOK SITE FIVE SITE FOUR SITE SIX SITE TWO \$50-100K TRASH COLLECTION NETS SITE THREE CULVER CITY **AMPHITHEATER** \$0-50k **PUBLIC ART** 0 PEDESTRIAN BRIDGE swa SWA TO DEVELOP KIT OF PARTS: **TASK FORCE**

**SCHEMATIC DESIGN LEVEL** 

### BALLONA CREEK KIT OF PARTS

**PRICE ANALYSIS** 

### SITE ONE **SMALL PUBLIC PLAZA** SITE FIVE OVERLOOK SITE FOUR SITE SIX SITE TWO SITE THREE CULVER CITY **AMPHITHEATER** \$0-50k PUBLIC ART 0 **PEDESTRIAN BRIDGE** swa **SWA TO DEVELOP KIT OF PARTS: TASK FORCE SCHEMATIC DESIGN LEVEL**

# BALLONA CREEK KIT OF PARTS

**DOCUMENTATION** 

SELECTION +
DOCUMENTATION







### BALLONA CREEK KIT OF PARTS

**PHASING** 





DESIGN/ DOCUMENTATION FEE: TYPICALLY A PERCENTAGE OF OVERALL PROJECT VALUE

(5-8% OF OVERALL CONSTRUCTION COSTS)

**DOCUMENTATION** 



KIT OF PARTS DEVELOPMENT