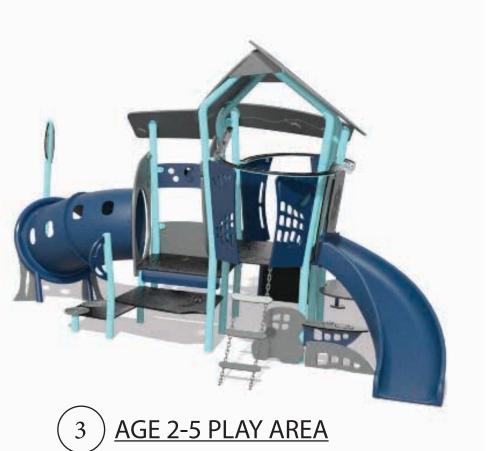

(2) <u>Combo Swings, Belt & Toddler Seat</u>

(3) AGE 2-5 PLAY AREA: Smart Play Climber