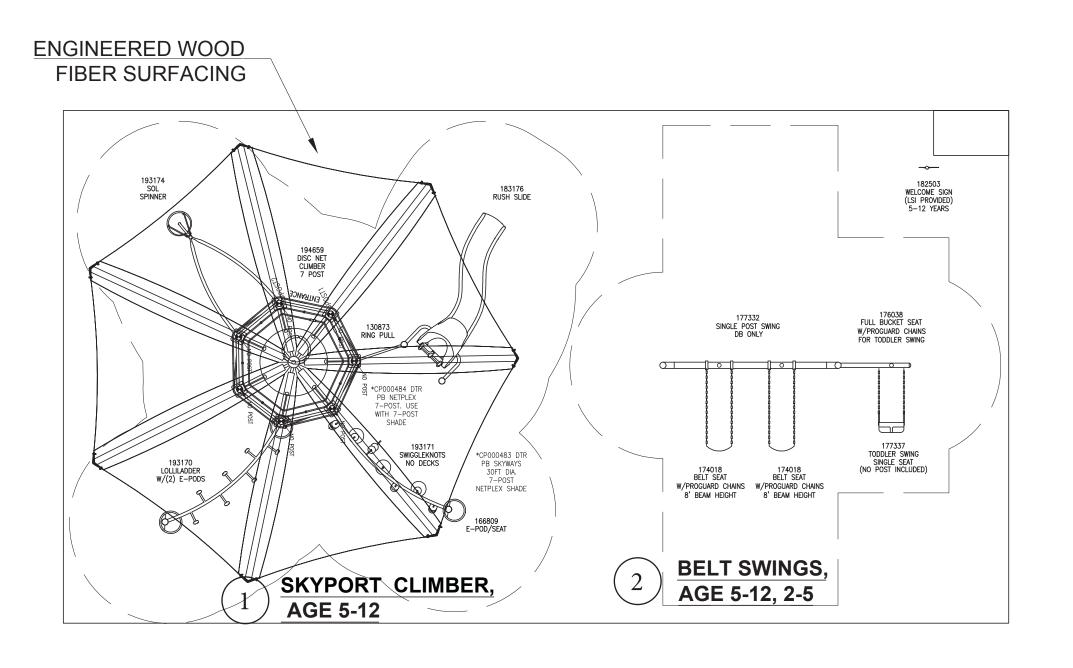

## TELLEFSON PLAYGROUND DESIGN CONCEPT 'A':

RUBBER TILE
SURFACING

RUBBER TILE
SURFACING

18200

WELCOME SION
WELC

- 1 5-12 DiscNet Climber and Skyways Integrated Shade Topper with:
  - \* Lolli Ladder
  - \* Swiggle Stix
  - \* Sol Spinner
  - \* Slide
- 2 Combo 5-12 Belt Swings + 2-5 Toddler Swing
- $\begin{pmatrix} 3 \end{pmatrix}$  2-5 Smart Play Climber with rubber tile surfacing