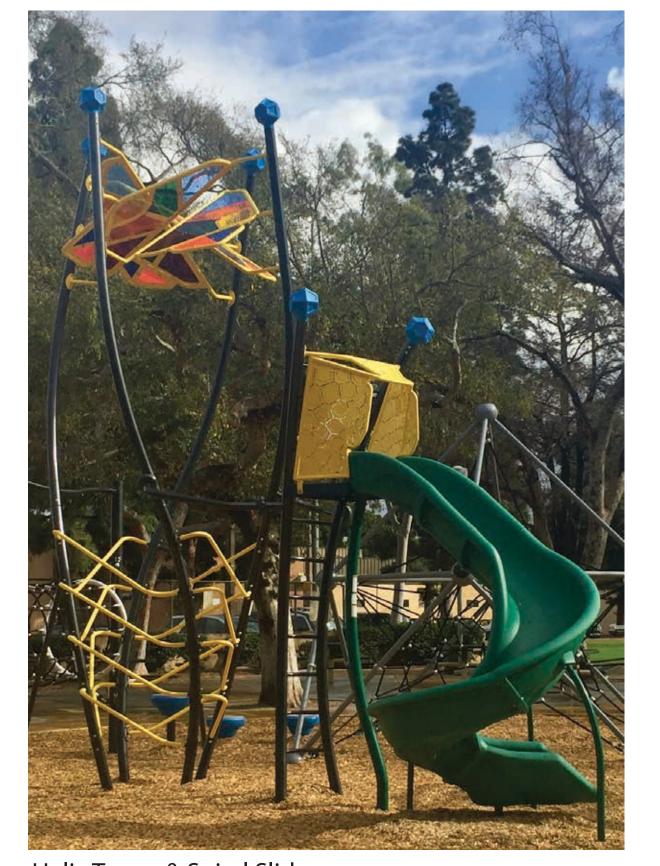

## TELLEFSON PLAYGROUND DESIGN CONCEPT 'D':

A PLAYCORE Company

ENGINEERED WOOD FIBER SURFACING

- 1 Age 5-12 Play Area with:
  - \* Helix Tower & Spiral Slide
  - \* Tri Net
  - \* Rock Climber
  - \* Vessel
- (2) Combo 5-12 Belt Swings + 2-5 Toddler Swing
- (3) Age 2-5 Play Area with Rubber Tile Surfacing

3 AGE 2-5 PLAY AREA

Helix Tower & Spiral Slide

Rock Climber

(3) AGE 2-5 PLAY AREA: Balance Beam & Inchworm