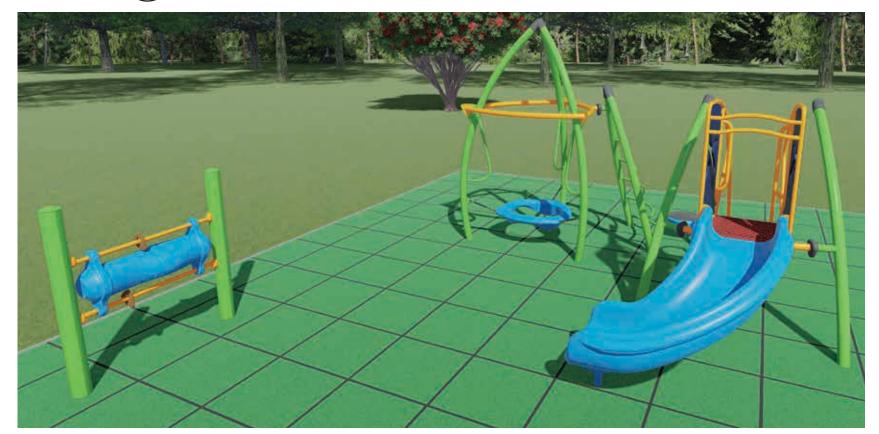

1 ) <u>AGE 5-12 PLAY AREA</u>

Splitter w/Crag Climber

2 Age 5-12 Primetime Swings

(3) Age 2-5 Play: Curved Zip Slide