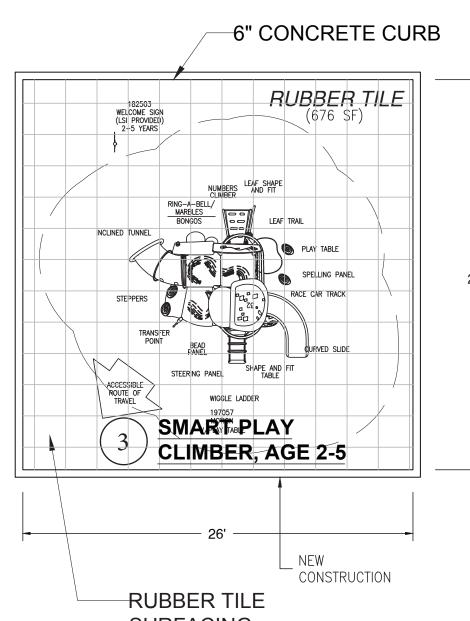

## TELLEFSON PLAYGROUND DESIGN CONCEPT 'A':

RUBBER TILE
SURFACING

RUBBER TILE
SURFACING

18200

WELCOME SION
WELC

- 1 5-12 DiscNet Climber and Skyways Integrated Shade Topper with:
  - \* Lolli Ladder
  - \* Swiggle Stix
  - \* Sol Spinner
  - \* Slide
- 2 Combo 5-12 Belt Swings + 2-5 Toddler Swing
- $\begin{pmatrix} 3 \end{pmatrix}$  2-5 Smart Play Climber with rubber tile surfacing

(2) <u>Combo Swings, Belt & Toddler Seat</u>

(3) AGE 2-5 PLAY AREA: Smart Play Climber