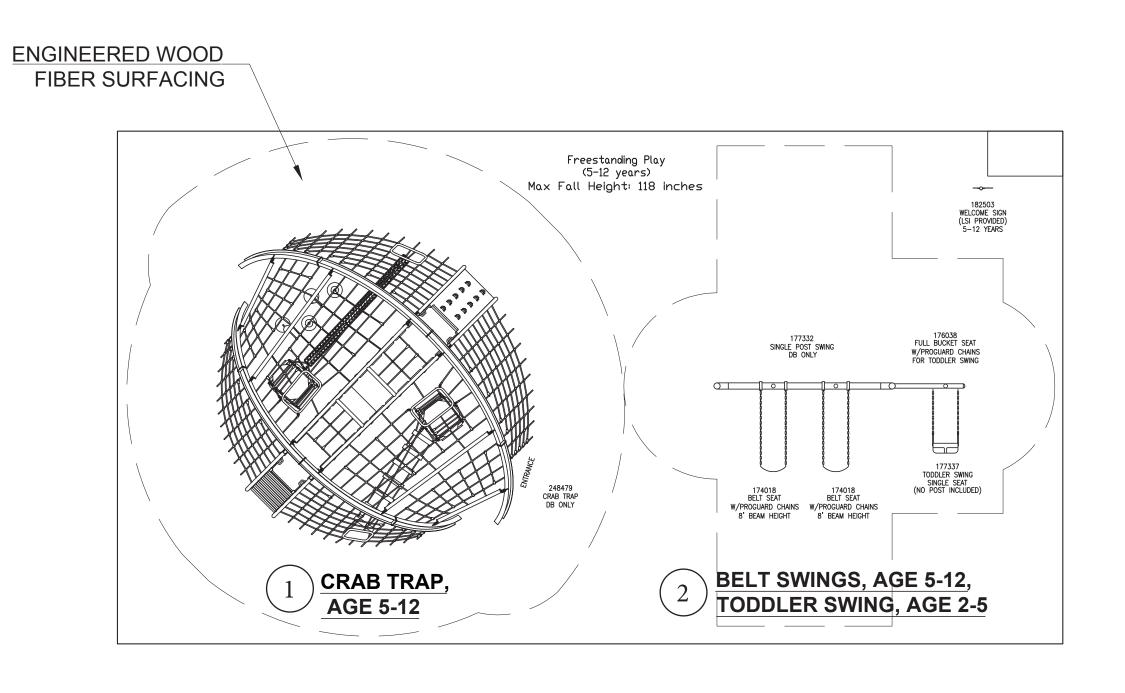

## TELLEFSON PLAYGROUND DESIGN CONCEPT 'B':

- Age 5-12 Crab Trap Climber
- Combo 5-12 Belt Swings + Age 2-5 Toddler Swing
- Age 2-5 Smart Play Climber with Rubber Tile Surfacing

2 SWINGS, Combo Belt & Toddler Seat