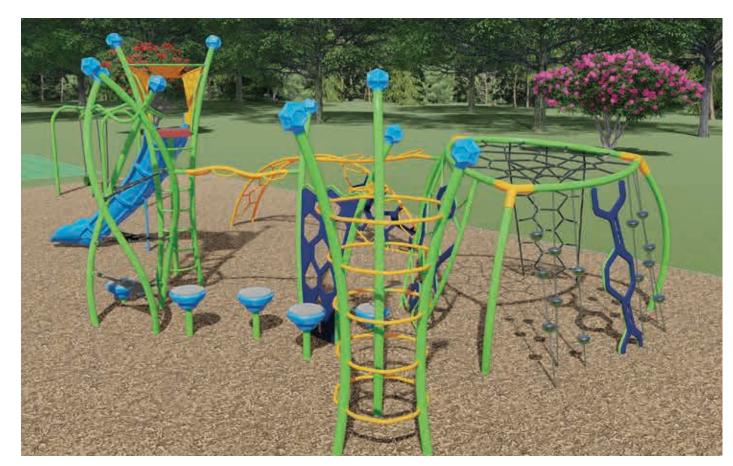

## TELLEFSON PLAYGROUND DESIGN CONCEPT 'D':

A PLAYCORE Company

ENGINEERED WOOD FIBER SURFACING

- 1 Age 5-12 Play Area with:
  - \* Helix Tower & Spiral Slide
  - \* Tri Net
  - \* Rock Climber
  - \* Vessel
- (2) Combo 5-12 Belt Swings + 2-5 Toddler Swing
- (3) Age 2-5 Play Area with Rubber Tile Surfacing