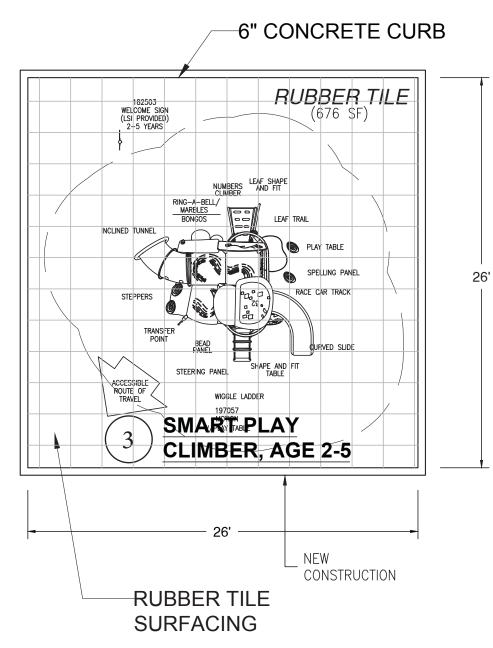

## TELLEFSON PLAYGROUND DESIGN CONCEPT 'A':

RUBBER TILE
SURFACING

RUBBER TILE
SURFACING

18200

WELCOME SION
WELC

- 1 5-12 DiscNet Climber and Skyways Integrated Shade Topper with:
  - \* Lolli Ladder
  - \* Swiggle Stix
  - \* Sol Spinner
  - \* Slide
- 2 Combo 5-12 Belt Swings + 2-5 Toddler Swing
- $\begin{pmatrix} 3 \end{pmatrix}$  2-5 Smart Play Climber with rubber tile surfacing

(2) <u>Combo Swings, Belt & Toddler Seat</u>

(3) AGE 2-5 PLAY AREA: Smart Play Climber