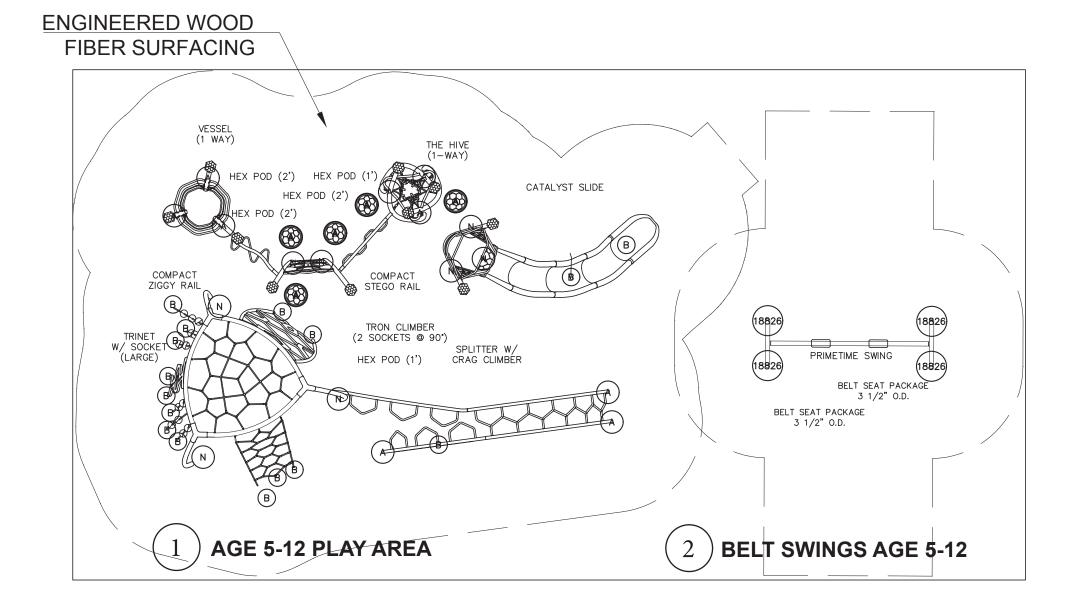

## TELLEFSON PLAYGROUND DESIGN CONCEPT 'C':

A PLAYCORE Company

-6" CONCRETE CURB (3)AGE 2-5 PLAY AREA RUBBER TILE SURFACING

- $\begin{pmatrix} 1 \end{pmatrix}$  Age 5-12 Play Area with:
  - \* Trinet
  - \* Splitter w/Crag Climber
  - \* Tron Climber
  - \* Catalyst Slide
  - \* The Hive
- 2 Age 5-12 Belt Swings
- (3) Age 2-5 Play Area with Rubber Tile Surfacing