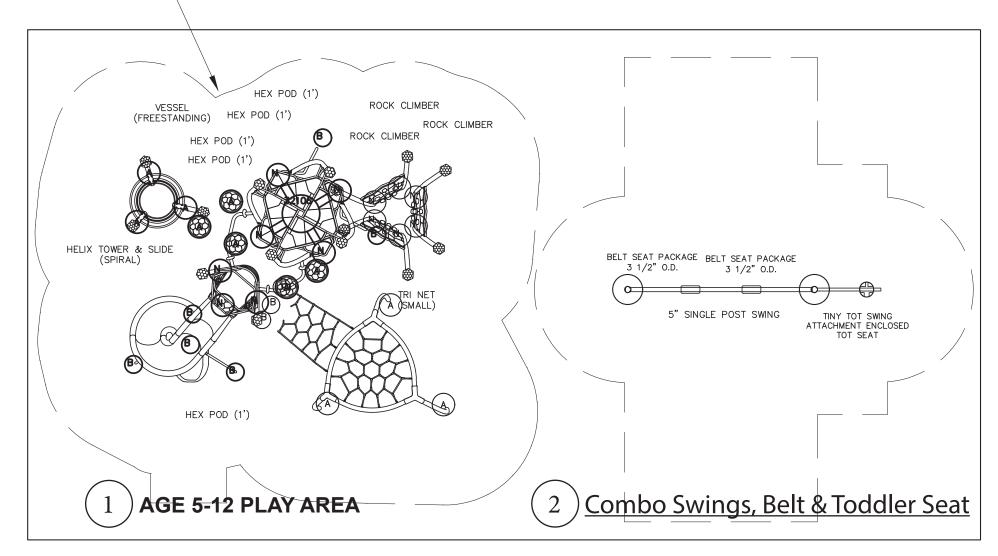

## TELLEFSON PLAYGROUND DESIGN CONCEPT 'D':

A PLAYCORE Company

ENGINEERED WOOD FIBER SURFACING

- 1 Age 5-12 Play Area with:
  - \* Helix Tower & Spiral Slide
  - \* Tri Net
  - \* Rock Climber
  - \* Vessel
- (2) Combo 5-12 Belt Swings + 2-5 Toddler Swing
- (3) Age 2-5 Play Area with Rubber Tile Surfacing

(2) <u>Combo Swings, Belt & Toddler Seat</u>

(3) AGE 2-5 PLAY AREA: Smart Play Climber