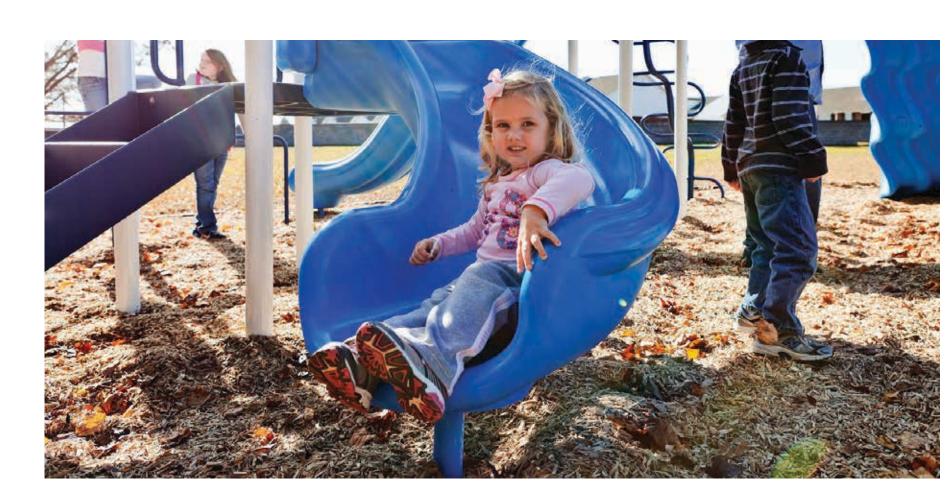

1 ) <u>AGE 5-12 PLAY AREA</u>

Splitter w/Crag Climber

2 Age 5-12 Primetime Swings

(3) Age 2-5 Play: Curved Zip Slide