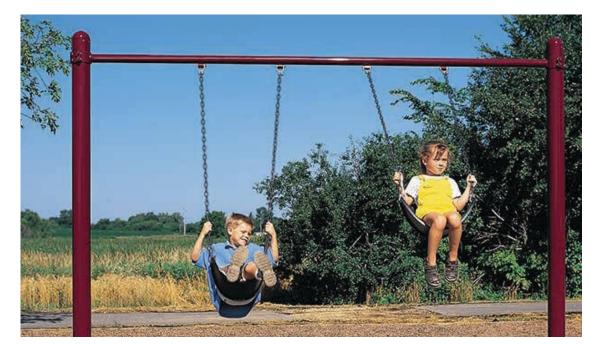

(2) <u>Combo Swings, Belt & Toddler Seat</u>

(3) AGE 2-5 PLAY AREA: Smart Play Climber

## TELLEFSON PLAYGROUND DESIGN CONCEPT 'B':

- Age 5-12 Crab Trap Climber
- Combo 5-12 Belt Swings + Age 2-5 Toddler Swing
- Age 2-5 Smart Play Climber with Rubber Tile Surfacing

2 SWINGS, Combo Belt & Toddler Seat