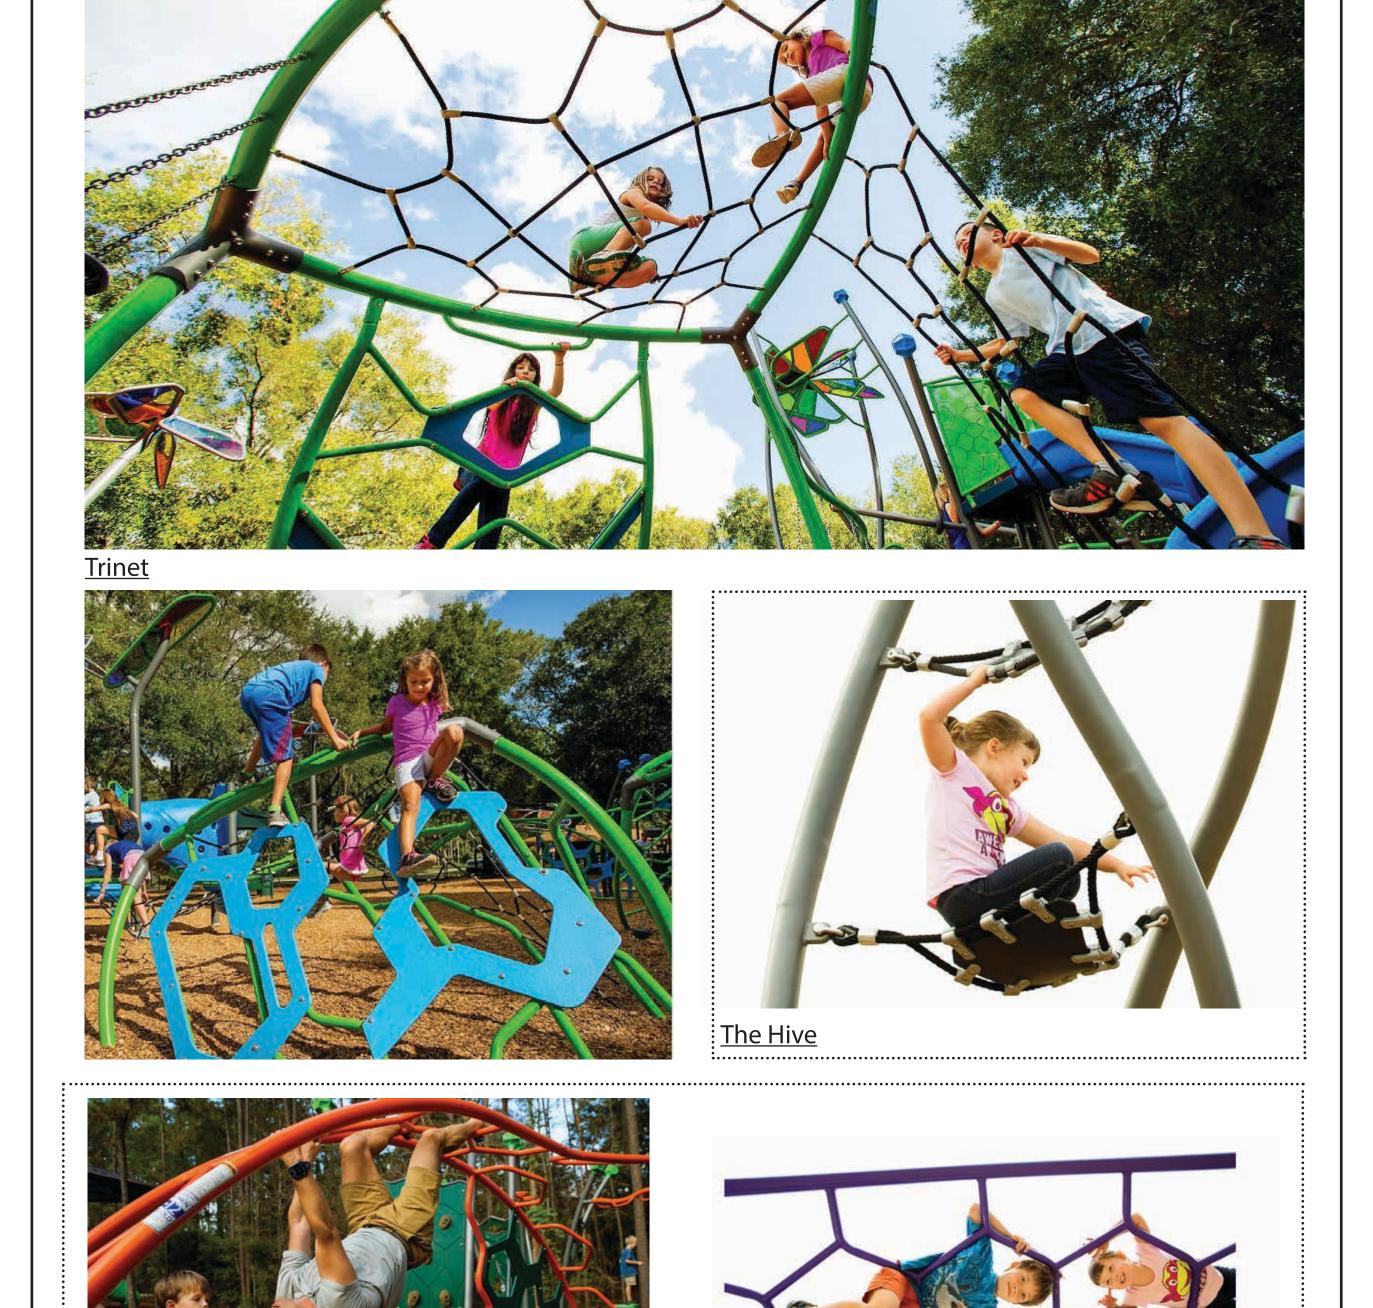

## TELLEFSON PLAYGROUND DESIGN CONCEPT 'C':

A PLAYCORE Company

-6" CONCRETE CURB (3)AGE 2-5 PLAY AREA RUBBER TILE SURFACING

- $\begin{pmatrix} 1 \end{pmatrix}$  Age 5-12 Play Area with:
  - \* Trinet
  - \* Splitter w/Crag Climber
  - \* Tron Climber
  - \* Catalyst Slide
  - \* The Hive
- 2 Age 5-12 Belt Swings
- (3) Age 2-5 Play Area with Rubber Tile Surfacing

1 ) <u>AGE 5-12 PLAY AREA</u>

Splitter w/Crag Climber

2 Age 5-12 Primetime Swings

(3) Age 2-5 Play: Curved Zip Slide