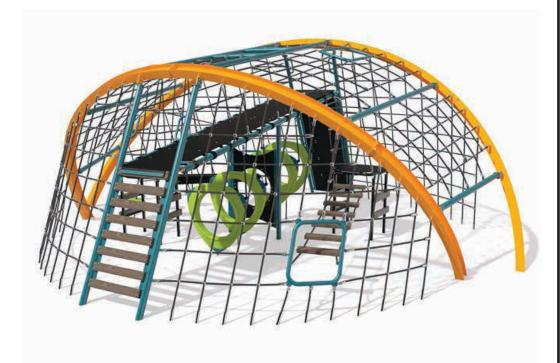

## TELLEFSON PLAYGROUND DESIGN CONCEPT 'A':

RUBBER TILE
SURFACING

RUBBER TILE
SURFACING

18200

WELCOME SION
WELC

- 1 5-12 DiscNet Climber and Skyways Integrated Shade Topper with:
  - \* Lolli Ladder
  - \* Swiggle Stix
  - \* Sol Spinner
  - \* Slide
- 2 Combo 5-12 Belt Swings + 2-5 Toddler Swing
- $\begin{pmatrix} 3 \end{pmatrix}$  2-5 Smart Play Climber with rubber tile surfacing