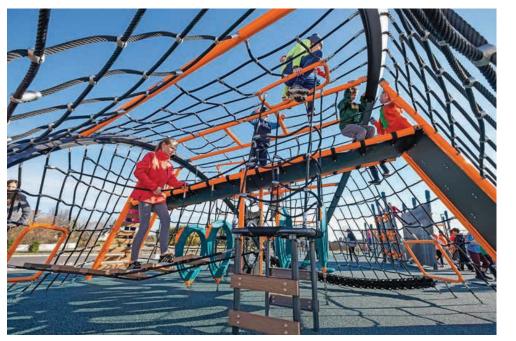

## TELLEFSON PLAYGROUND DESIGN CONCEPT 'A':

RUBBER TILE
SURFACING

RUBBER TILE
SURFACING

18200

WELCOME SION
WELC

- 1 5-12 DiscNet Climber and Skyways Integrated Shade Topper with:
  - \* Lolli Ladder
  - \* Swiggle Stix
  - \* Sol Spinner
  - \* Slide
- 2 Combo 5-12 Belt Swings + 2-5 Toddler Swing
- $\begin{pmatrix} 3 \end{pmatrix}$  2-5 Smart Play Climber with rubber tile surfacing