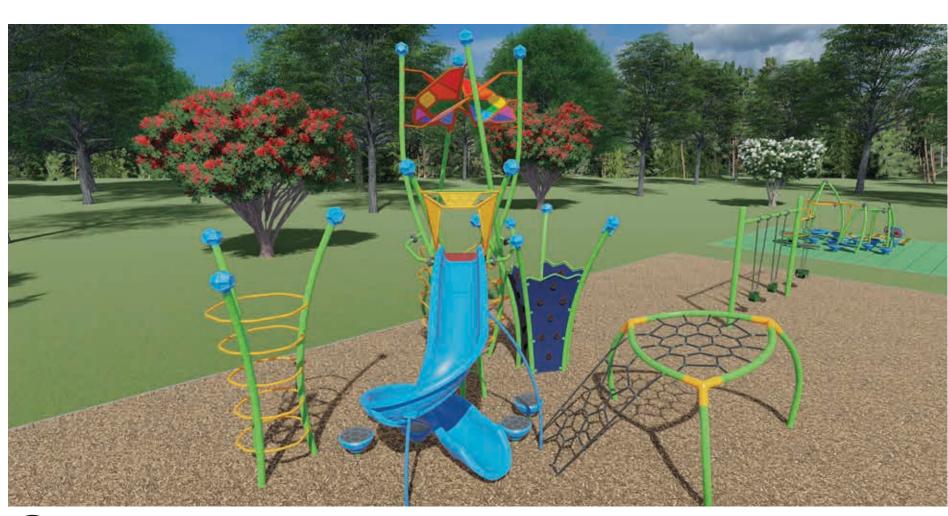

## TELLEFSON PLAYGROUND DESIGN CONCEPT 'D':

A PLAYCORE Company

ENGINEERED WOOD FIBER SURFACING

- 1 Age 5-12 Play Area with:
  - \* Helix Tower & Spiral Slide
  - \* Tri Net
  - \* Rock Climber
  - \* Vessel
- (2) Combo 5-12 Belt Swings + 2-5 Toddler Swing
- (3) Age 2-5 Play Area with Rubber Tile Surfacing

3 AGE 2-5 PLAY AREA

Helix Tower & Spiral Slide

Rock Climber

(3) AGE 2-5 PLAY AREA: Balance Beam & Inchworm