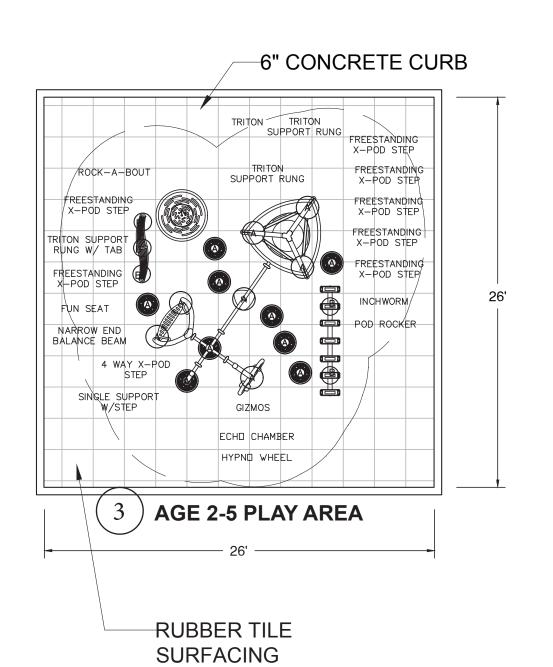

## TELLEFSON PLAYGROUND DESIGN CONCEPT 'C':

A PLAYCORE Company

-6" CONCRETE CURB (3)AGE 2-5 PLAY AREA RUBBER TILE SURFACING

- $\begin{pmatrix} 1 \end{pmatrix}$  Age 5-12 Play Area with:
  - \* Trinet
  - \* Splitter w/Crag Climber
  - \* Tron Climber
  - \* Catalyst Slide
  - \* The Hive
- 2 Age 5-12 Belt Swings
- (3) Age 2-5 Play Area with Rubber Tile Surfacing

1 ) <u>AGE 5-12 PLAY AREA</u>

Splitter w/Crag Climber

2 Age 5-12 Primetime Swings

(3) Age 2-5 Play: Curved Zip Slide