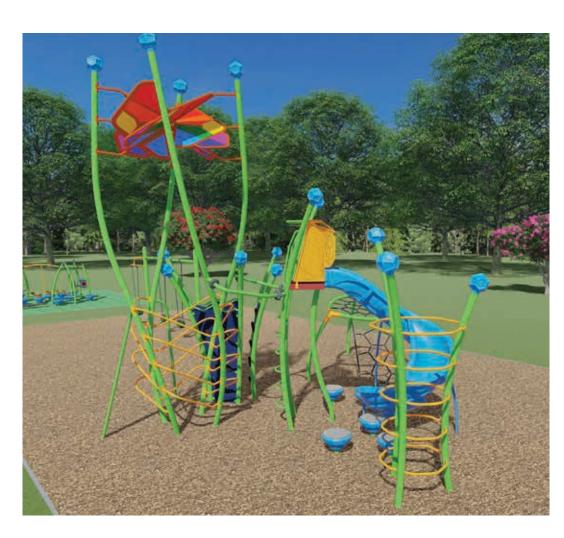

## TELLEFSON PLAYGROUND DESIGN CONCEPT 'D':

A PLAYCORE Company

ENGINEERED WOOD FIBER SURFACING

- 1 Age 5-12 Play Area with:
  - \* Helix Tower & Spiral Slide
  - \* Tri Net
  - \* Rock Climber
  - \* Vessel
- (2) Combo 5-12 Belt Swings + 2-5 Toddler Swing
- (3) Age 2-5 Play Area with Rubber Tile Surfacing

3 AGE 2-5 PLAY AREA

Helix Tower & Spiral Slide

Rock Climber

(3) AGE 2-5 PLAY AREA: Balance Beam & Inchworm