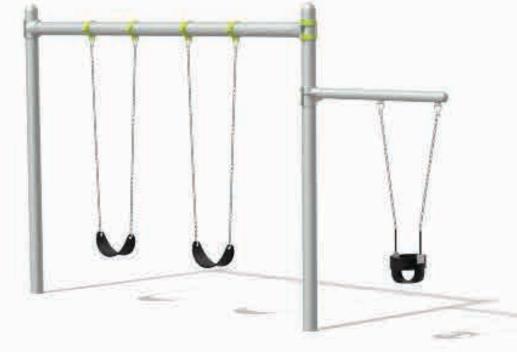

(2) <u>Combo Swings, Belt & Toddler Seat</u>

(3) AGE 2-5 PLAY AREA: Smart Play Climber

## TELLEFSON PLAYGROUND DESIGN CONCEPT 'B':

- Age 5-12 Crab Trap Climber
- Combo 5-12 Belt Swings + Age 2-5 Toddler Swing
- Age 2-5 Smart Play Climber with Rubber Tile Surfacing

2 SWINGS, Combo Belt & Toddler Seat