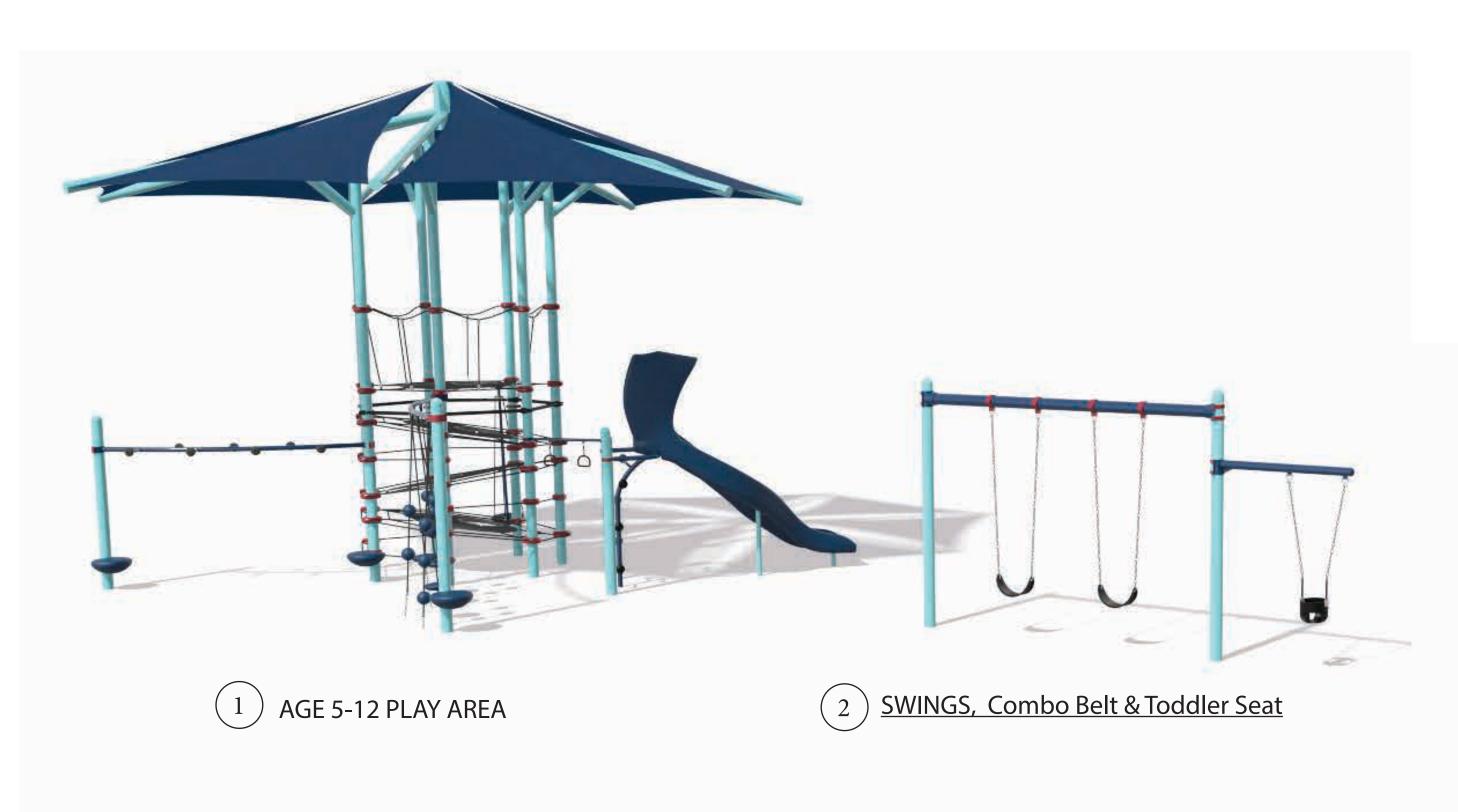

## TELLEFSON PLAYGROUND DESIGN CONCEPT 'A':

RUBBER TILE
SURFACING

RUBBER TILE
SURFACING

18200

WELCOME SION
WELC

- 1 5-12 DiscNet Climber and Skyways Integrated Shade Topper with:
  - \* Lolli Ladder
  - \* Swiggle Stix
  - \* Sol Spinner
  - \* Slide
- 2 Combo 5-12 Belt Swings + 2-5 Toddler Swing
- $\begin{pmatrix} 3 \end{pmatrix}$  2-5 Smart Play Climber with rubber tile surfacing

(2) <u>Combo Swings, Belt & Toddler Seat</u>

(3) AGE 2-5 PLAY AREA: Smart Play Climber