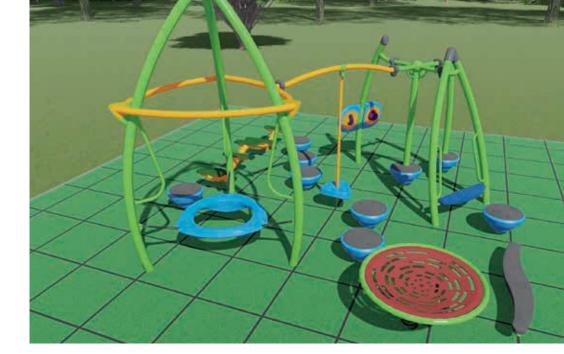

## TELLEFSON PLAYGROUND DESIGN CONCEPT 'A':

RUBBER TILE
SURFACING

RUBBER TILE
SURFACING

18200

WELCOME SION
WELC

- 1 5-12 DiscNet Climber and Skyways Integrated Shade Topper with:
  - \* Lolli Ladder
  - \* Swiggle Stix
  - \* Sol Spinner
  - \* Slide
- 2 Combo 5-12 Belt Swings + 2-5 Toddler Swing
- $\begin{pmatrix} 3 \end{pmatrix}$  2-5 Smart Play Climber with rubber tile surfacing

(2) <u>Combo Swings, Belt & Toddler Seat</u>

(3) AGE 2-5 PLAY AREA: Smart Play Climber