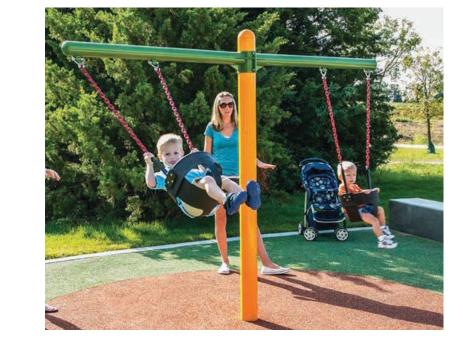

## TELLEFSON PLAYGROUND DESIGN CONCEPT 'B':

- Age 5-12 Crab Trap Climber
- Combo 5-12 Belt Swings + Age 2-5 Toddler Swing
- Age 2-5 Smart Play Climber with Rubber Tile Surfacing

2 SWINGS, Combo Belt & Toddler Seat