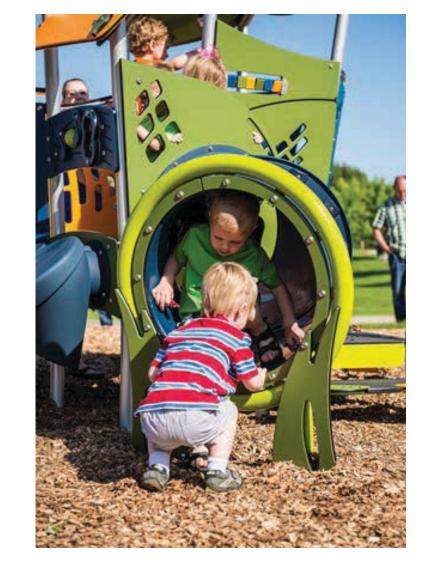

## TELLEFSON PLAYGROUND DESIGN CONCEPT 'D':

A PLAYCORE Company

ENGINEERED WOOD FIBER SURFACING

- 1 Age 5-12 Play Area with:
  - \* Helix Tower & Spiral Slide
  - \* Tri Net
  - \* Rock Climber
  - \* Vessel
- (2) Combo 5-12 Belt Swings + 2-5 Toddler Swing
- (3) Age 2-5 Play Area with Rubber Tile Surfacing

3 AGE 2-5 PLAY AREA

Helix Tower & Spiral Slide

Rock Climber

(3) AGE 2-5 PLAY AREA: Balance Beam & Inchworm