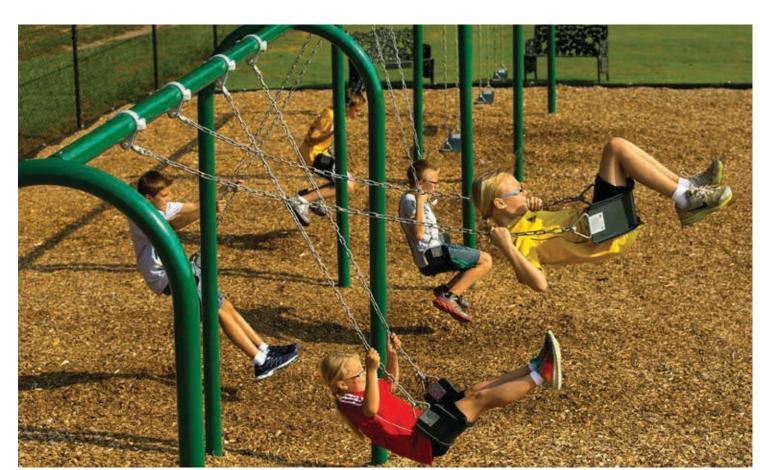

1 ) <u>AGE 5-12 PLAY AREA</u>

Splitter w/Crag Climber

2 Age 5-12 Primetime Swings

(3) Age 2-5 Play: Curved Zip Slide