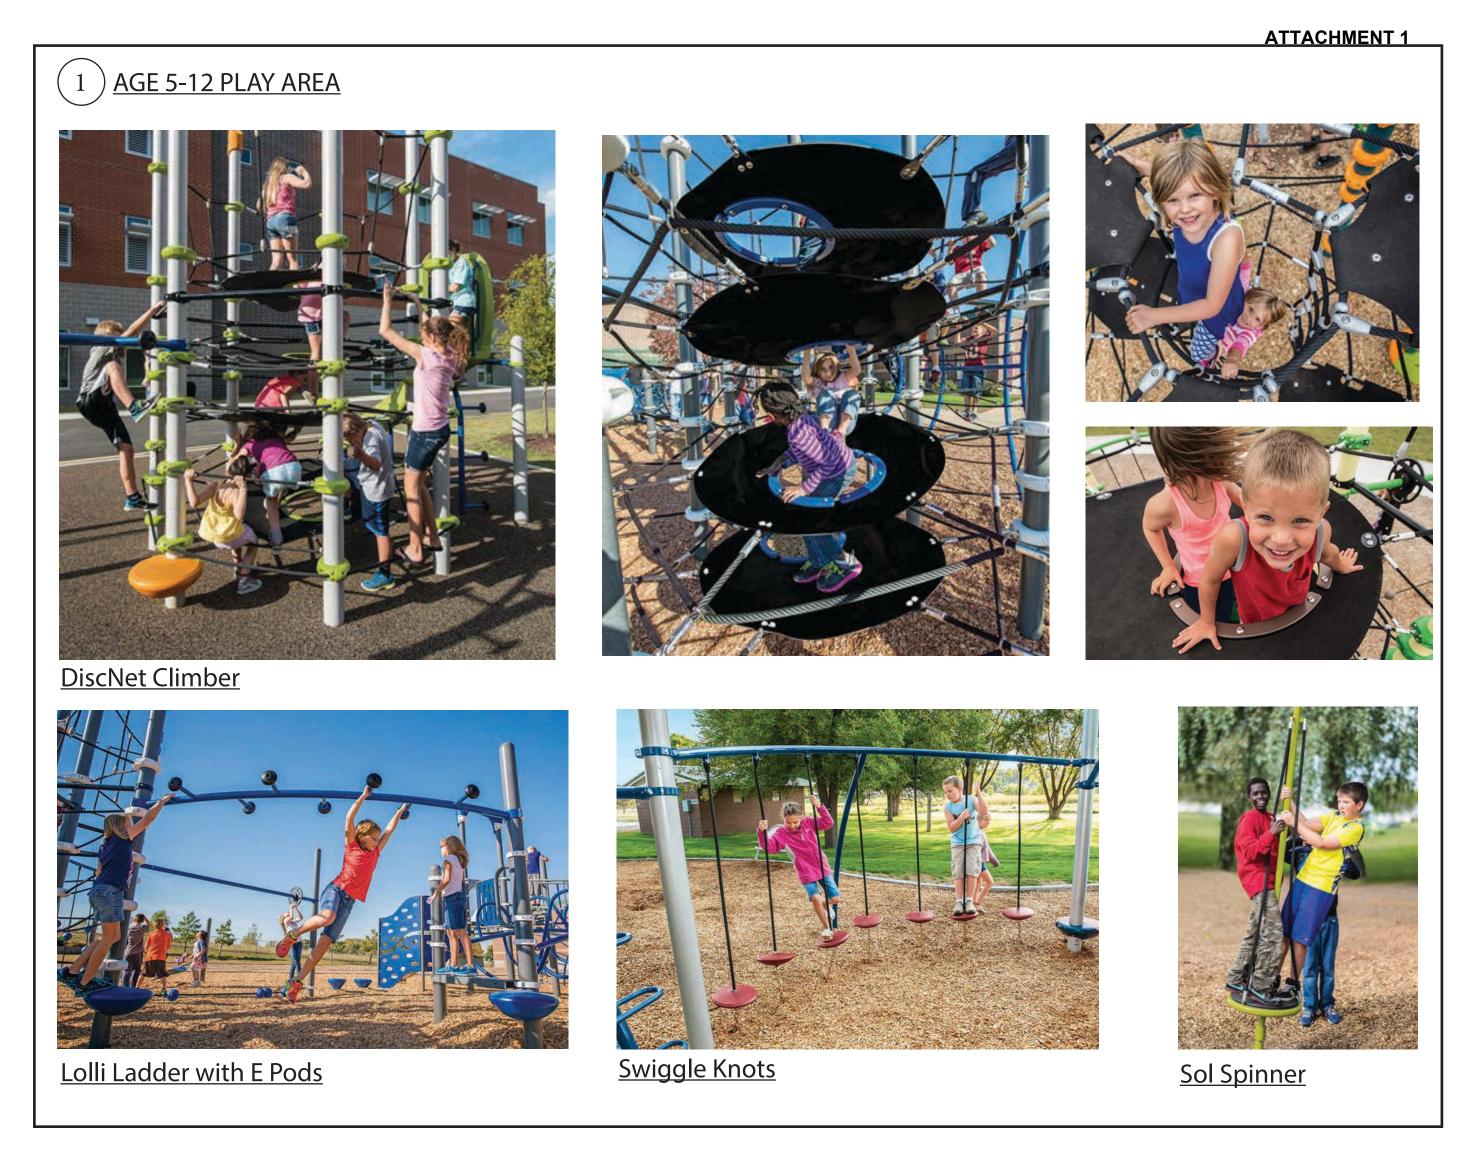

## TELLEFSON PLAYGROUND DESIGN CONCEPT 'A':

RUBBER TILE
SURFACING

RUBBER TILE
SURFACING

18200

WELCOME SION
WELC

- 1 5-12 DiscNet Climber and Skyways Integrated Shade Topper with:
  - \* Lolli Ladder
  - \* Swiggle Stix
  - \* Sol Spinner
  - \* Slide
- 2 Combo 5-12 Belt Swings + 2-5 Toddler Swing
- $\begin{pmatrix} 3 \end{pmatrix}$  2-5 Smart Play Climber with rubber tile surfacing