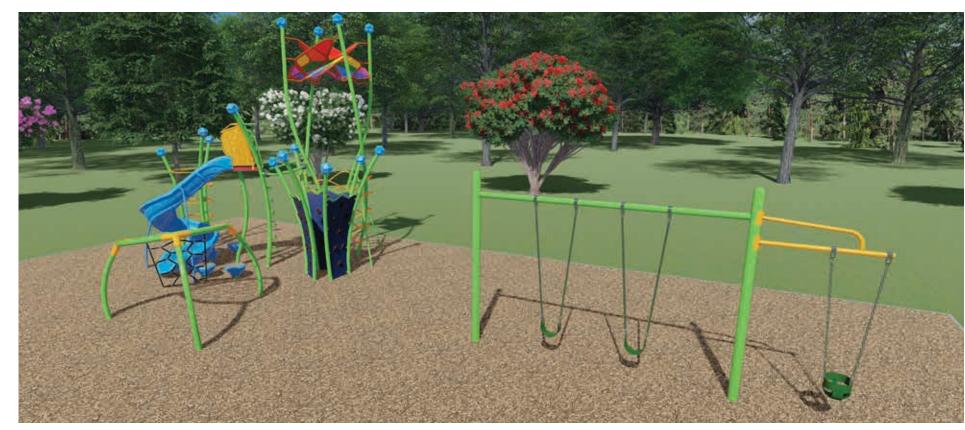

## TELLEFSON PLAYGROUND DESIGN CONCEPT 'D':

A PLAYCORE Company

ENGINEERED WOOD FIBER SURFACING

- 1 Age 5-12 Play Area with:
  - \* Helix Tower & Spiral Slide
  - \* Tri Net
  - \* Rock Climber
  - \* Vessel
- (2) Combo 5-12 Belt Swings + 2-5 Toddler Swing
- (3) Age 2-5 Play Area with Rubber Tile Surfacing

3 AGE 2-5 PLAY AREA

Helix Tower & Spiral Slide

Rock Climber

(3) AGE 2-5 PLAY AREA: Balance Beam & Inchworm