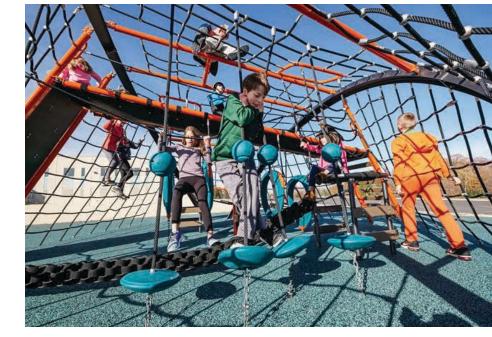

## TELLEFSON PLAYGROUND DESIGN CONCEPT 'A':

RUBBER TILE
SURFACING

RUBBER TILE
SURFACING

18200

WELCOME SION
WELC

- 1 5-12 DiscNet Climber and Skyways Integrated Shade Topper with:
  - \* Lolli Ladder
  - \* Swiggle Stix
  - \* Sol Spinner
  - \* Slide
- 2 Combo 5-12 Belt Swings + 2-5 Toddler Swing
- $\begin{pmatrix} 3 \end{pmatrix}$  2-5 Smart Play Climber with rubber tile surfacing