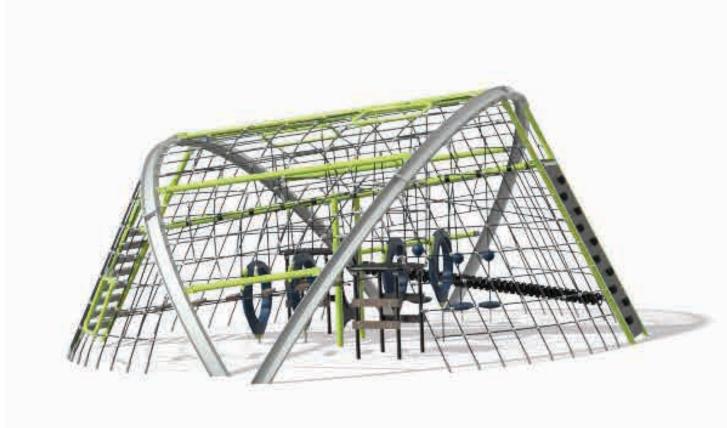

## TELLEFSON PLAYGROUND DESIGN CONCEPT 'A':

RUBBER TILE
SURFACING

RUBBER TILE
SURFACING

18200

WELCOME SION
WELC

- 1 5-12 DiscNet Climber and Skyways Integrated Shade Topper with:
  - \* Lolli Ladder
  - \* Swiggle Stix
  - \* Sol Spinner
  - \* Slide
- 2 Combo 5-12 Belt Swings + 2-5 Toddler Swing
- $\begin{pmatrix} 3 \end{pmatrix}$  2-5 Smart Play Climber with rubber tile surfacing