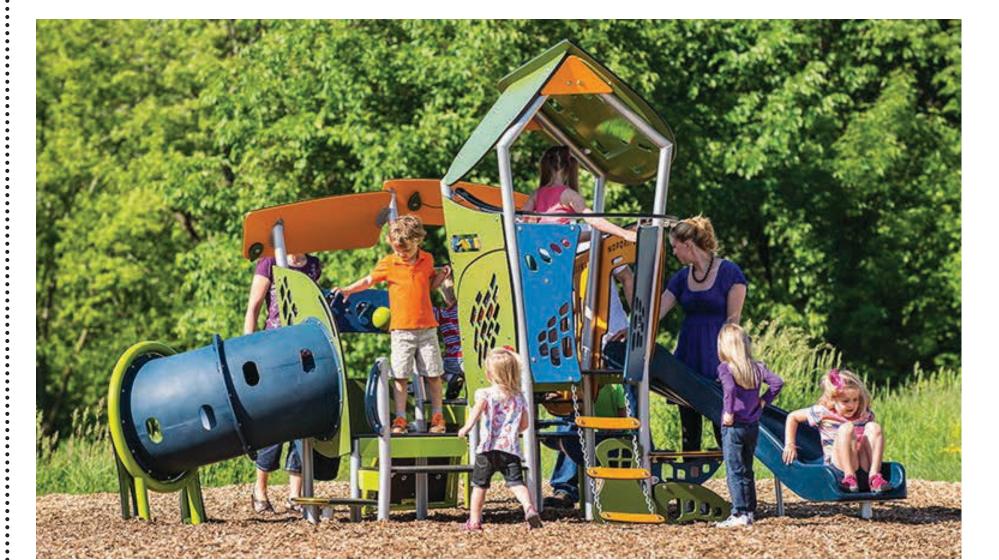

## TELLEFSON PLAYGROUND DESIGN CONCEPT 'D':

A PLAYCORE Company

ENGINEERED WOOD FIBER SURFACING

- 1 Age 5-12 Play Area with:
  - \* Helix Tower & Spiral Slide
  - \* Tri Net
  - \* Rock Climber
  - \* Vessel
- (2) Combo 5-12 Belt Swings + 2-5 Toddler Swing
- (3) Age 2-5 Play Area with Rubber Tile Surfacing

3 AGE 2-5 PLAY AREA

Helix Tower & Spiral Slide

Rock Climber

(3) AGE 2-5 PLAY AREA: Balance Beam & Inchworm