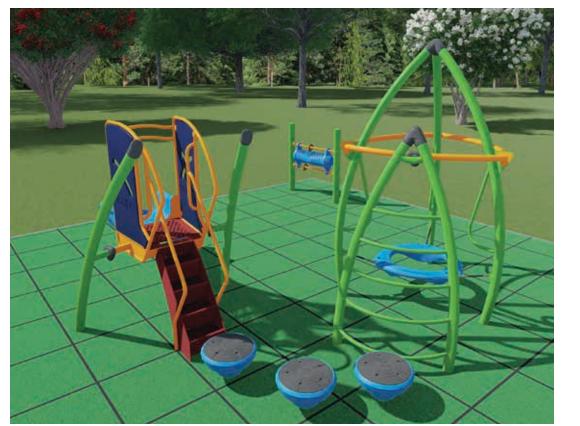

## TELLEFSON PLAYGROUND DESIGN CONCEPT 'B':

- Age 5-12 Crab Trap Climber
- Combo 5-12 Belt Swings + Age 2-5 Toddler Swing
- Age 2-5 Smart Play Climber with Rubber Tile Surfacing

2 SWINGS, Combo Belt & Toddler Seat

(2) <u>Combo Swings, Belt & Toddler Seat</u>

(3) AGE 2-5 PLAY AREA: Smart Play Climber