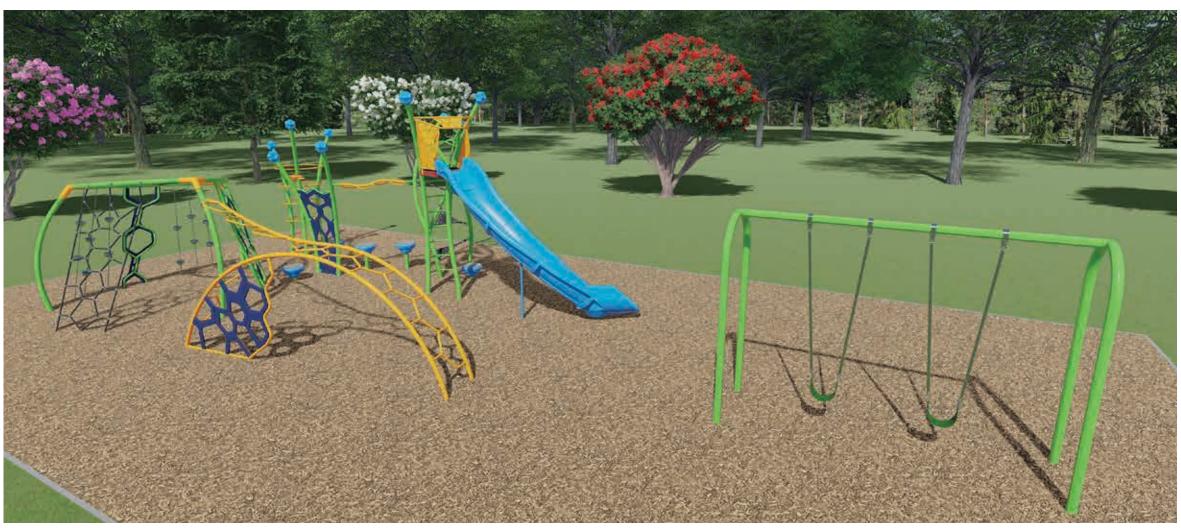

1 ) <u>AGE 5-12 PLAY AREA</u>

Splitter w/Crag Climber

2 Age 5-12 Primetime Swings

(3) Age 2-5 Play: Curved Zip Slide