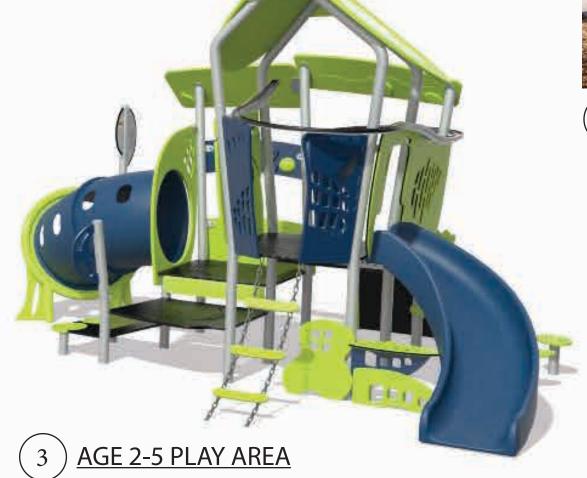

(2) <u>Combo Swings, Belt & Toddler Seat</u>

(3) AGE 2-5 PLAY AREA: Smart Play Climber