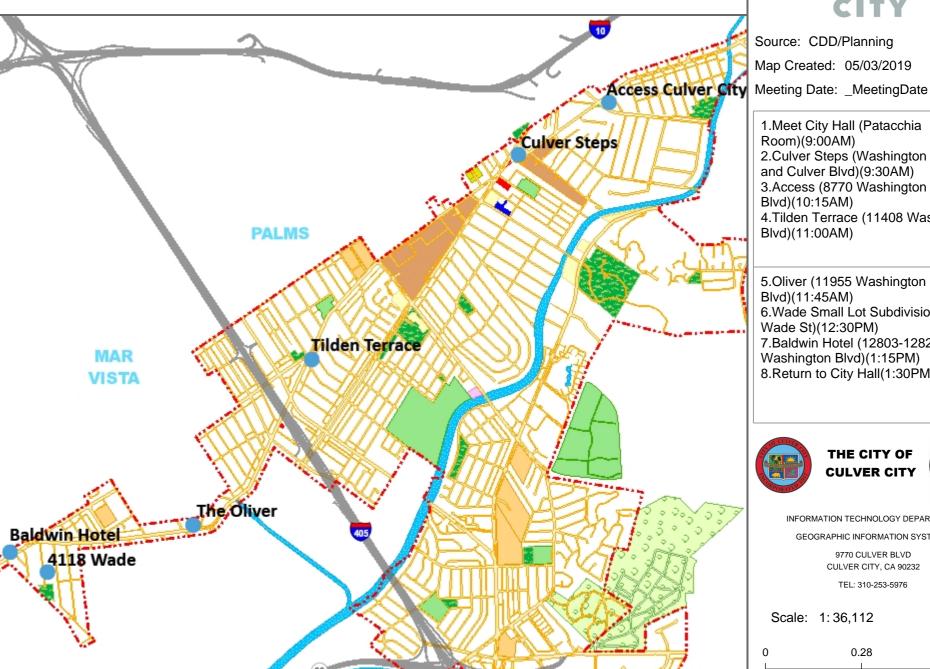

## Attachment No. 1 **2019 Planning Commission Recent Project Tour Map**

Source: CDD/Planning Map Created: 05/03/2019

1.Meet City Hall (Patacchia Room)(9:00AM) 2.Culver Steps (Washington Blvd and Culver Blvd)(9:30AM) 3.Access (8770 Washington

Blvd)(10:15AM)

4. Tilden Terrace (11408 Washington

Blvd)(11:00AM)

5.Oliver (11955 Washington Blvd)(11:45AM) 6. Wade Small Lot Subdivision (4118

Wade St)(12:30PM)

7.Baldwin Hotel (12803-12823 Washington Blvd)(1:15PM)

8.Return to City Hall(1:30PM)

## THE CITY OF **CULVER CITY**

INFORMATION TECHNOLOGY DEPARTMENT

GEOGRAPHIC INFORMATION SYSTEMS

9770 CULVER BLVD CULVER CITY, CA 90232

TEL: 310-253-5976

Scale: 1:36,112

0.28

0.6 Miles