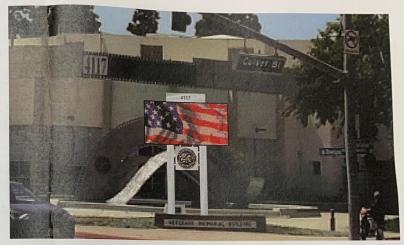

# DESIGN INTENT A

PROPOSED SIDE NIGHT VIEW - LED ACCENTS

SCALE: 3/8" = 1'-0"

PRONT VIEW SCALE: NTS

PERSPECTIVE VIEW
SCALE: NTS