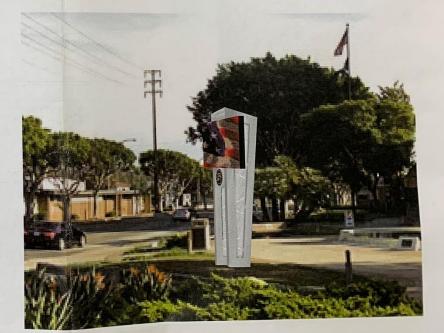

|   |
| Location                                        | Client Approval | Date                    |   |

This is an original drawing created by CUSTOM SIGNS, INC.
The Information contained in this document is confidential work-product material and is intended for the eyes of the designated recipient only. If you are not the designated recipient, you are nereby notified that any unauthorized review, dessemination, distribution or copying of this document, and that which is transmitted herewith, is strictly prohibited.

Client agrees to pay 25% of the retail selling price of this display upon demand hereat, if said original design is used or reproduced in whole or in part.



# DESIGN INTENT A



PROPOSED SIDE NIGHT VIEW - LED ACCENTS

SCALE: 3/8" = 1'-0"



PRONT VIEW SCALE: NTS



PERSPECTIVE VIEW
SCALE: NTS

### DESIGN INTENT B



1 TOP VIEW SCALE: 3/8" = 1'-0"



PERSPECTIVE VIEW
SCALE: NTS



3 PERSPECTIVE VIEW
SCALE: NTS

# DESIGN INTENT C



1 FRONT VIEW
SCALE: NTS



3 APPROXIMATE VIEW
SCALE: NTS

## DESIGN INTENT D



TOP VIEW

SCALE: 3/8" = 1'-0"



PERSPECTIVE VIEW
SCALE: NTS