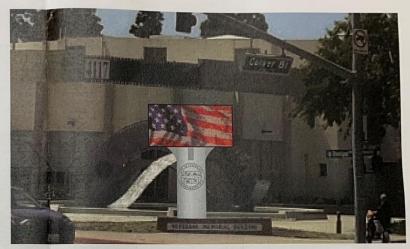

# DESIGN INTENT A

PROPOSED SIDE NIGHT VIEW - LED ACCENTS

SCALE: 3/8" = 1'-0"

PRONT VIEW SCALE: NTS

PERSPECTIVE VIEW
SCALE: NTS