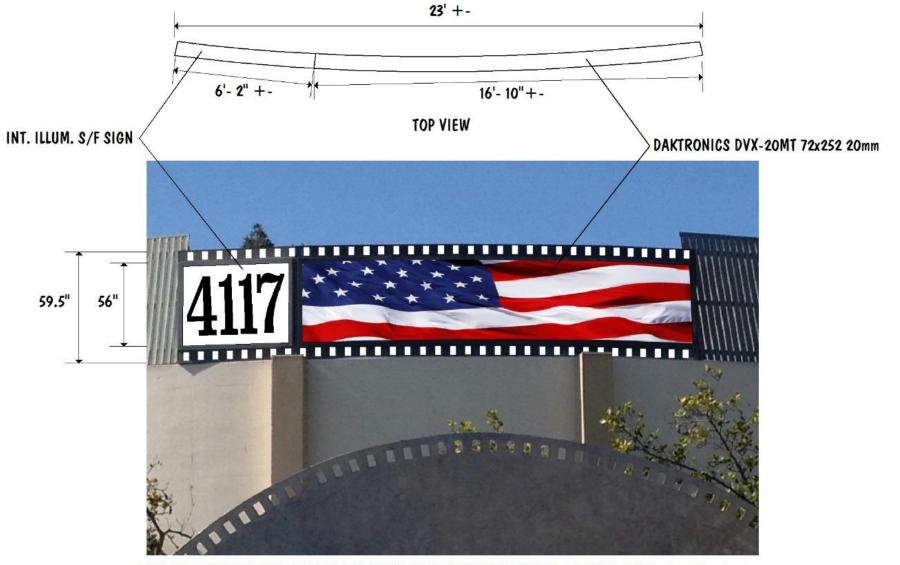

# Veterans Memorial Building Marquee

Sample Designs



RETROFIT EXISTING STRUCTURE WITH NEW DAKTRONICS DISPLAY AND ADDRESS SIGN / 1/4"=1'-0"



962 W. Foothill Blvd., Azusa, CA 91702 (626) 969-2222 fax (626) 969-5511 e-mail: customsignsinc@juno.com

| Title  CULVER CITY  VERTERANS MEMORIAL BUILDING | Salesman TS     | Designer<br>Mark Garcia | [ |
|-------------------------------------------------|-----------------|-------------------------|---|
|                                                 | Drawing Date    | 6-18-14                 |   |
| Location                                        | Client Approval | Date                    |   |

This is an original drawing created by CUSTOM SIGNS, INC.
The Information contained in this document is confidential work-product material and is intended for the eyes of the designated recipient only.