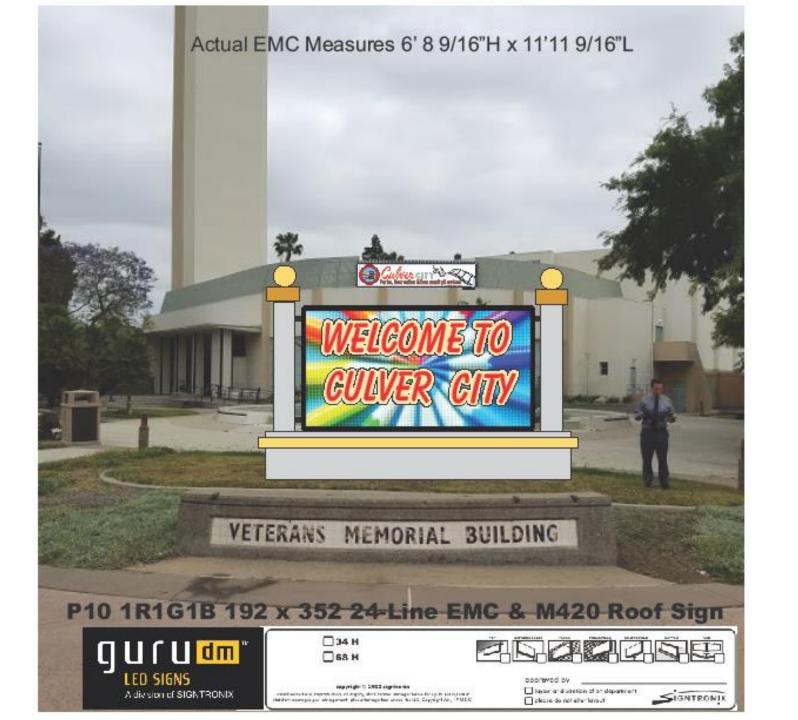

### DESIGN INTENT B

1 TOP VIEW SCALE: 3/8" = 1'-0"

PERSPECTIVE VIEW
SCALE: NTS

3 PERSPECTIVE VIEW
SCALE: NTS