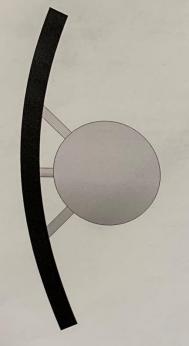

### DESIGN INTENT B

1 TOP VIEW SCALE: 3/8" = 1'-0"

PERSPECTIVE VIEW
SCALE: NTS

3 PERSPECTIVE VIEW
SCALE: NTS