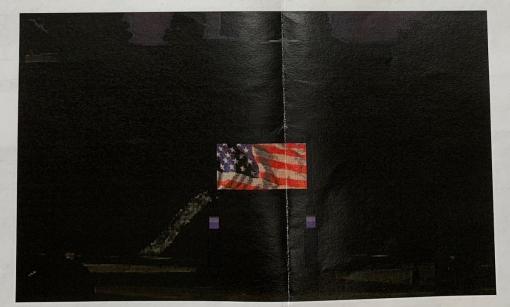

# DESIGN INTENT A

PROPOSED SIDE NIGHT VIEW - LED ACCENTS

SCALE: 3/8" = 1'-0"

PRONT VIEW SCALE: NTS

PERSPECTIVE VIEW
SCALE: NTS