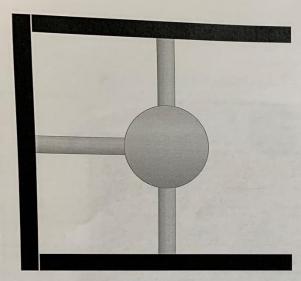

### DESIGN INTENT B

1 TOP VIEW SCALE: 3/8" = 1'-0"

PERSPECTIVE VIEW
SCALE: NTS

3 PERSPECTIVE VIEW
SCALE: NTS