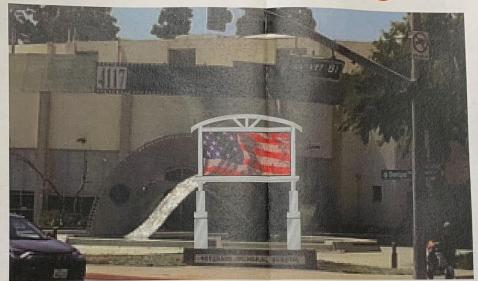

# DESIGN INTENT A

PROPOSED SIDE NIGHT VIEW - LED ACCENTS

SCALE: 3/8" = 1'-0"

PRONT VIEW SCALE: NTS

PERSPECTIVE VIEW
SCALE: NTS