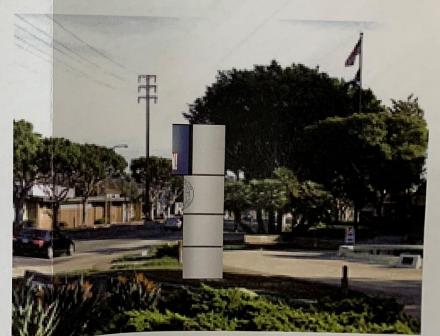

### DESIGN INTENT B

1 TOP VIEW SCALE: 3/8" = 1'-0"

PERSPECTIVE VIEW
SCALE: NTS

3 PERSPECTIVE VIEW
SCALE: NTS