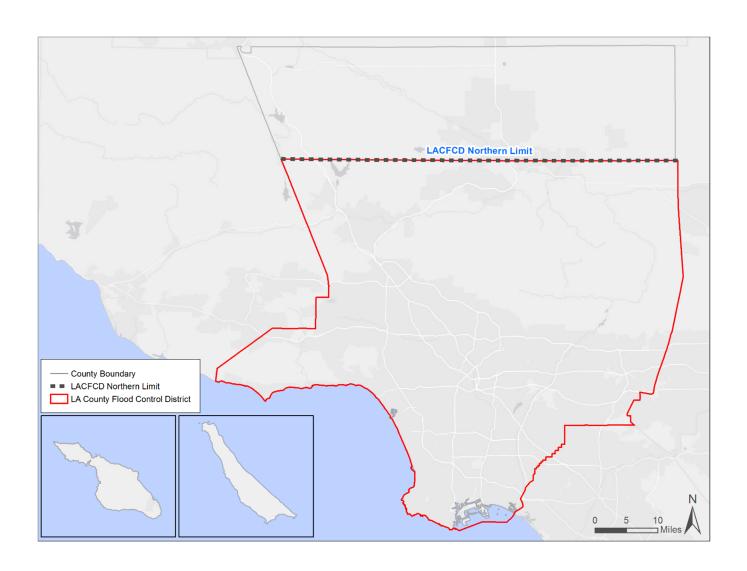

## ENCLOSURE A LOS ANGELES COUNTY FLOOD CONTROL DISTRICT BOUNDARY MAP

ENCLOSURE C
ESTIMATED ANNUAL REGIONAL PROGRAM FUNDS - BY WATERSHED AREA

| Central Santa Monica Bay | \$18.1M |
|--------------------------|---------|
| Lower Los Angeles River  | \$13.9M |
| Lower San Gabriel River  | \$17.4M |
| North Santa Monica Bay   | \$2.2M  |
| Rio Hondo                | \$12.0M |
| Santa Clara River        | \$7.1M  |
| South Santa Monica Bay   | \$19.5M |
| Upper Los Angeles River  | \$39.9M |
| Upper San Gabriel River  | \$20.1M |