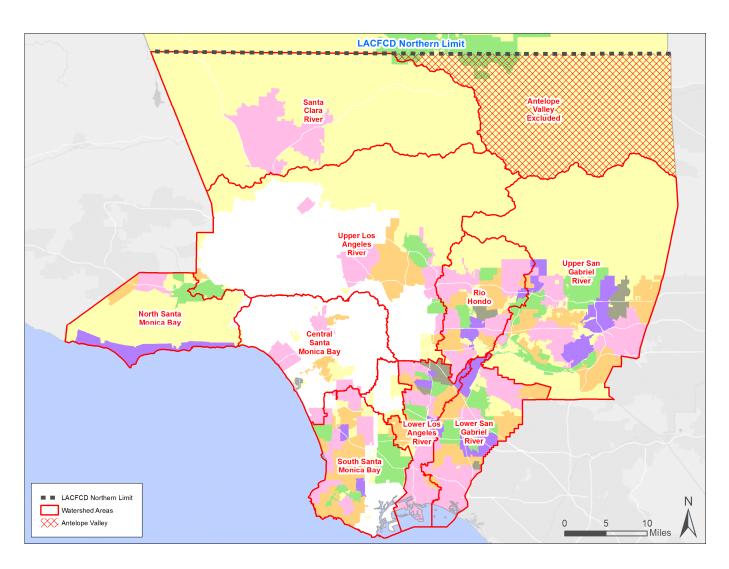

## ENCLOSURE A LOS ANGELES COUNTY FLOOD CONTROL DISTRICT BOUNDARY MAP

ENCLOSURE C
ESTIMATED ANNUAL REGIONAL PROGRAM FUNDS - BY WATERSHED AREA

| Central Santa Monica Bay | \$18.1M |
|--------------------------|---------|
| Lower Los Angeles River  | \$13.9M |
| Lower San Gabriel River  | \$17.4M |
| North Santa Monica Bay   | \$2.2M  |
| Rio Hondo                | \$12.0M |
| Santa Clara River        | \$7.1M  |
| South Santa Monica Bay   | \$19.5M |
| Upper Los Angeles River  | \$39.9M |
| Upper San Gabriel River  | \$20.1M |