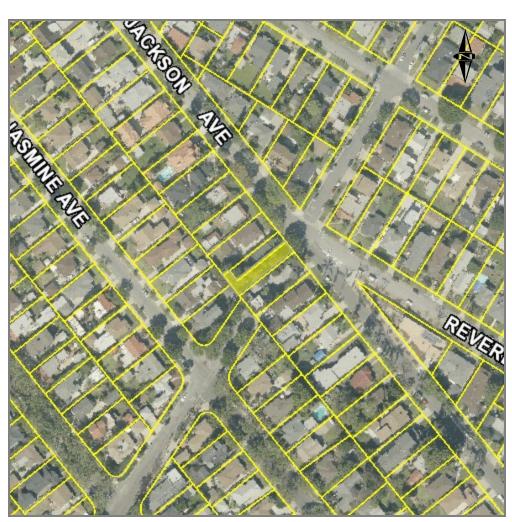

|             | SUMMARY          |
|-------------|------------------|
| APN         | 4209-002-900     |
| Address     | 4201 JACKSON AVE |
| City, State | CULVER CITY CA   |
| Zip         | 90232            |

|  | PLANNING & ZONING |                        |
|--|-------------------|------------------------|
|  | Zone              | R2                     |
|  | Zone Overlay      | NONE                   |
|  | Comm Setback      | NO                     |
|  | Land Use          | Low Density Two Family |
|  | Redev PA          | Undesignated           |