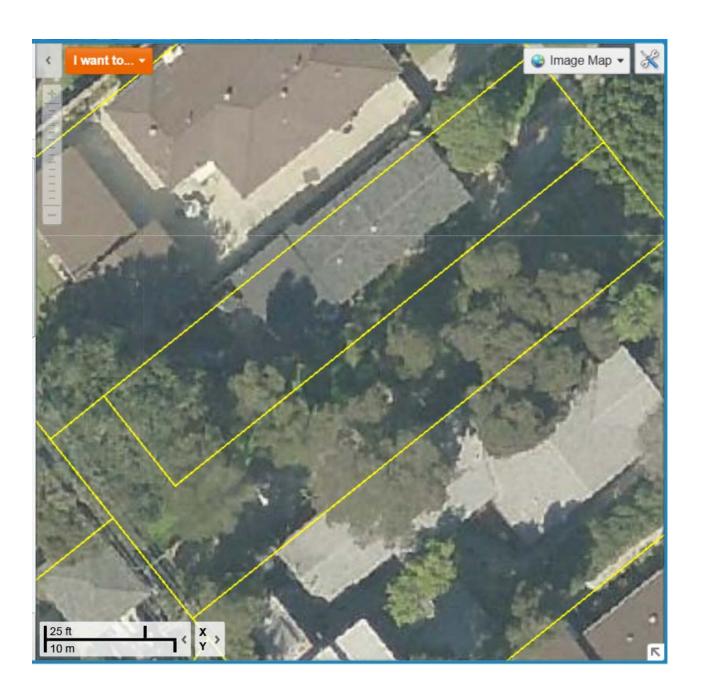

|          | ASSESSOR INFORMATION                  |
|----------|---------------------------------------|
| Acres    | 0.06862422                            |
| LandYr   | 2015                                  |
| CurrVal  | \$554112                              |
| ImpYr    | 2015                                  |
| ImpVal   | \$138524                              |
| RecDate  | 07/19/2007                            |
| LS1Date  | 05/19/2006                            |
| LS1Amnt  | \$0                                   |
| LS2Date  | 02/06/2003                            |
| LS2Amnt  | \$0                                   |
| LS3Date  | 07/08/2002                            |
| LS3Amnt  | \$0                                   |
| BDL1_YB  | 1923                                  |
| BDL2_YB  | 0000                                  |
| BDL3_YB  | 0000                                  |
| LgIDesc1 | TRACT # 1775 NW 25 FT OF NE 120 FT OF |
| LgIDesc2 | LOT 38 BLK 4                          |

|          | ASSESSOR INFORMATION               |
|----------|------------------------------------|
| Acres    | 0.08589899                         |
| LandYr   | 2015                               |
| CurrVal  | \$18438                            |
| ImpYr    | 2015                               |
| ImpVal   | \$0                                |
| RecDate  | 12/11/1964                         |
| LS1Date  | 00/00/0000                         |
| LS1Amnt  | \$0                                |
| LS2Date  | 00/00/0000                         |
| LS2Amnt  | \$0                                |
| LS3Date  | 00/00/0000                         |
| LS3Amnt  | \$0                                |
| BDL1_YB  | 0000                               |
| BDL2_YB  | 0000                               |
| BDL3_YB  | 0000                               |
| LgIDesc1 | TRACT NO 1775 NW 25 FT OF SW 15 FT |
| LgIDesc2 | SE 25 FT OF LOT 38 BLK 4           |