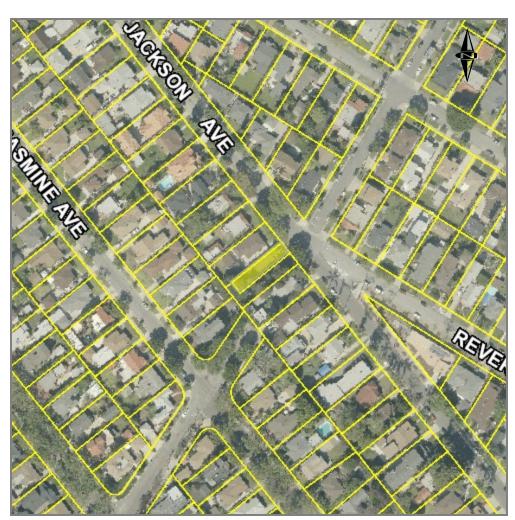

|             | SUMMARY          |
|-------------|------------------|
| APN         | 4209-002-021     |
| Address     | 4201 JACKSON AVE |
| City, State | CULVER CITY CA   |
| Zip         | 90232            |

| PLANNING & ZONING |                        |
|-------------------|------------------------|
| Zone              | R2                     |
| Zone Overlay      | NONE                   |
| Comm Setback      | NO                     |
| Land Use          | Low Density Two Family |
| Redev PA          | Undesignated           |