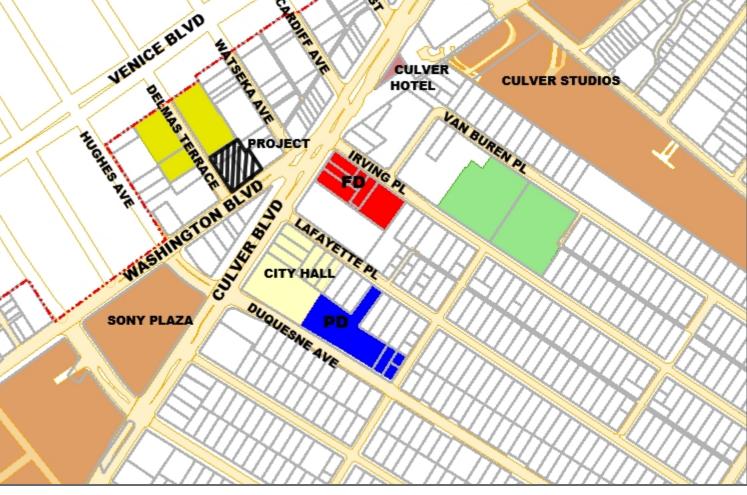

## THE BRICK AND THE MACHINE OFFICE/COMMERCIAL DEVELOPMENT 9735 WASHINGTON BOULEVARD

MEDIA PARK

**CULVER STUDIOS** 

CULVER

Source: CDD/Planning Map Created: 07/31/2017

Administrative Modification, Administrative Use Permit, Site Plan Review, General Plan Map Amendment, and Zoning Code Map Amendment, P2017-0021 - AM, -AUP, -SPR, -GPMA, and -ZCMA

New, 44 foot to 56 foot, 3- to 4-story, 155,986 Square Foot (SF) commercial building with 75,467 SF of subterranean parking and 80,519 SF of office and retail space which includes 13,598 SF of ground floor retail and restaurant uses.