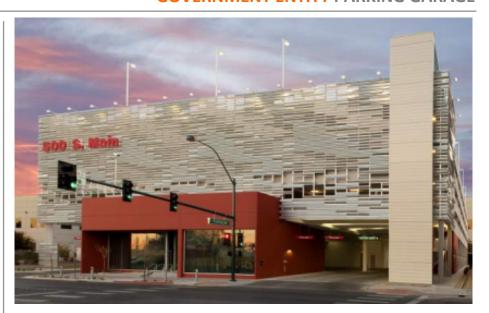

### **500 S. MAIN STREET PARKING GARAGE**

#### Location

Las Vegas, NV

#### Owner

City of Las Vegas

#### **Architect**

Design-Build

#### **Delivery Method**

Construction Management-at Risk

The 500 S. Main Parking Garage serves as the primary parking lot for the new Las Vegas City Hall and overflow parking for the Symphony Park visitors. The project consists of a 5-story parking garage with 732 parking spaces. The project includes 3,855 SF of core and shell retail spaces. Office and storage spaces were also provided for the City of Las Vegas parking attendants.