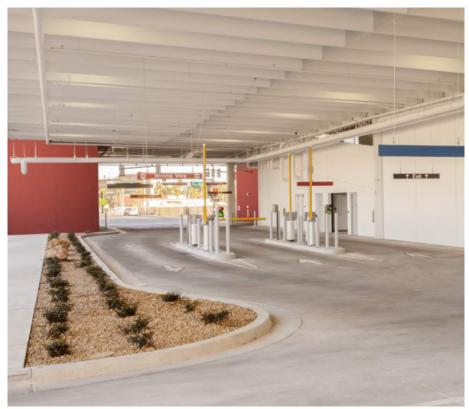

### **500 S. MAIN STREET PARKING GARAGE**

#### Location

Las Vegas, NV

#### Owner

City of Las Vegas

#### **Architect**

Design-Build

#### **Delivery Method**

Construction Management-at Risk

The 500 S. Main Parking Garage serves as the primary parking lot for the new Las Vegas City Hall and overflow parking for the Symphony Park visitors. The project consists of a 5-story parking garage with 732 parking spaces. The project includes 3,855 SF of core and shell retail spaces. Office and storage spaces were also provided for the City of Las Vegas parking attendants.