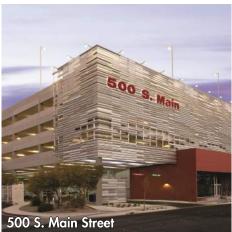

### **500 S. MAIN STREET PARKING GARAGE**

#### **Delivery Method**

Construction Management-at Risk

The 500 S. Main Parking Garage serves as the primary parking lot for the new Las Vegas City Hall and overflow parking for the Symphony Park visitors. The project consists of a 5-story parking garage with 732 parking spaces. The project includes 3,855 SF of core and shell retail spaces. Office and storage spaces were also provided for the City of Las Vegas parking attendants.