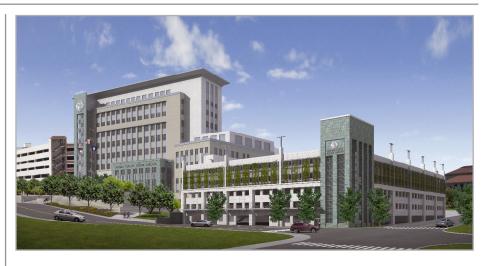

### DURHAM COUNTY JUSTICE CENTER AND PARKING GARAGE

#### **Delivery Method**

**General Contract** 

Justice Center is 11-story steel-framed structure with glass and architectural precast skin totaling 320,000 SF. Building is comprised of twenty courtrooms, holding cells, office administration, eleven elevators, and legal briefing rooms. The parking garage is 256,000 SF precast structure and includes 897 parking spaces. *Project is pursuing LEED® Gold Certification*.