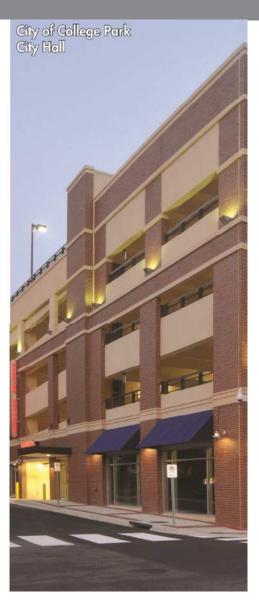

#### CITY OF COLLEGE PARK – CITY HALL GARAGE

#### Location

College Park, Maryland

#### Owne

Capstone Development Corp.

#### **Architect**

Design Collective, Inc.

#### **Delivery Method**

Construction Management-at Risk

The project consisted of 110,000 SF above grade parking garage containing 5,800 SF of future retail space. The garage portion of the precast concrete structure contains 288 stalls throughout five levels, and includes one elevator, related infrastructure and two of sets of stairs.