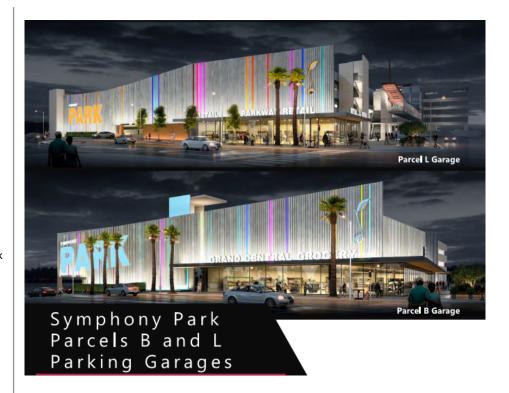

### SYMPHONY PARK PARCELS B & L PARKING GARAGES

#### **Delivery Method**

Construction Management-at Risk

Two new design-build parking structures at Symphony Park. Parcel B is 570 spaces and Parcel L is 517 spaces.