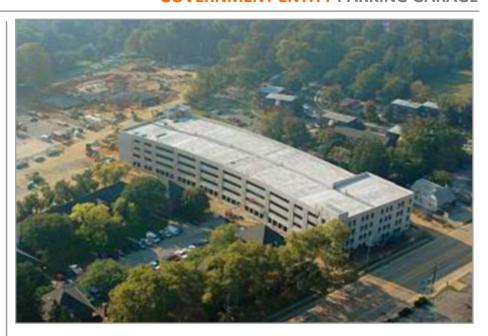

#### CITY OF COLLEGE PARK – CITY HALL GARAGE

#### **Delivery Method**

Construction Management-at Risk

The project consisted of 110,000 SF above grade parking garage containing 5,800 SF of future retail space. The garage portion of the precast concrete structure contains 288 stalls throughout five levels, and includes one elevator, related infrastructure and two of sets of stairs.