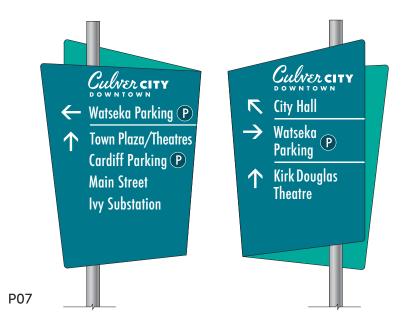

# P07. Akasha North side Washington Blvd. double sided (west/eastbound)

Culver CITY
 Watseka Parking P
 Town Plaza/Theatres
 Cardiff Parking P
 Main Street
 Ivy Substation

Linespace 315 West 9th St. Suite 302 Los Angeles, CA 90015 310-581-4400 linespace.com Culver City Metro Wayfinding Wayfinding Program & Design Layouts Page 43 of 57

## **P09.** Front of City Hall - Culver Blvd. eastbound (double sided - pedestrian scale)

Linespace 315 West 9th St. Suite 302 Los Angeles, CA 90015 310-581-4400 linespace.com

**Culver City Metro Wayfinding** Phase II - Wayfinding Program & Design Layouts Page 45 of 57