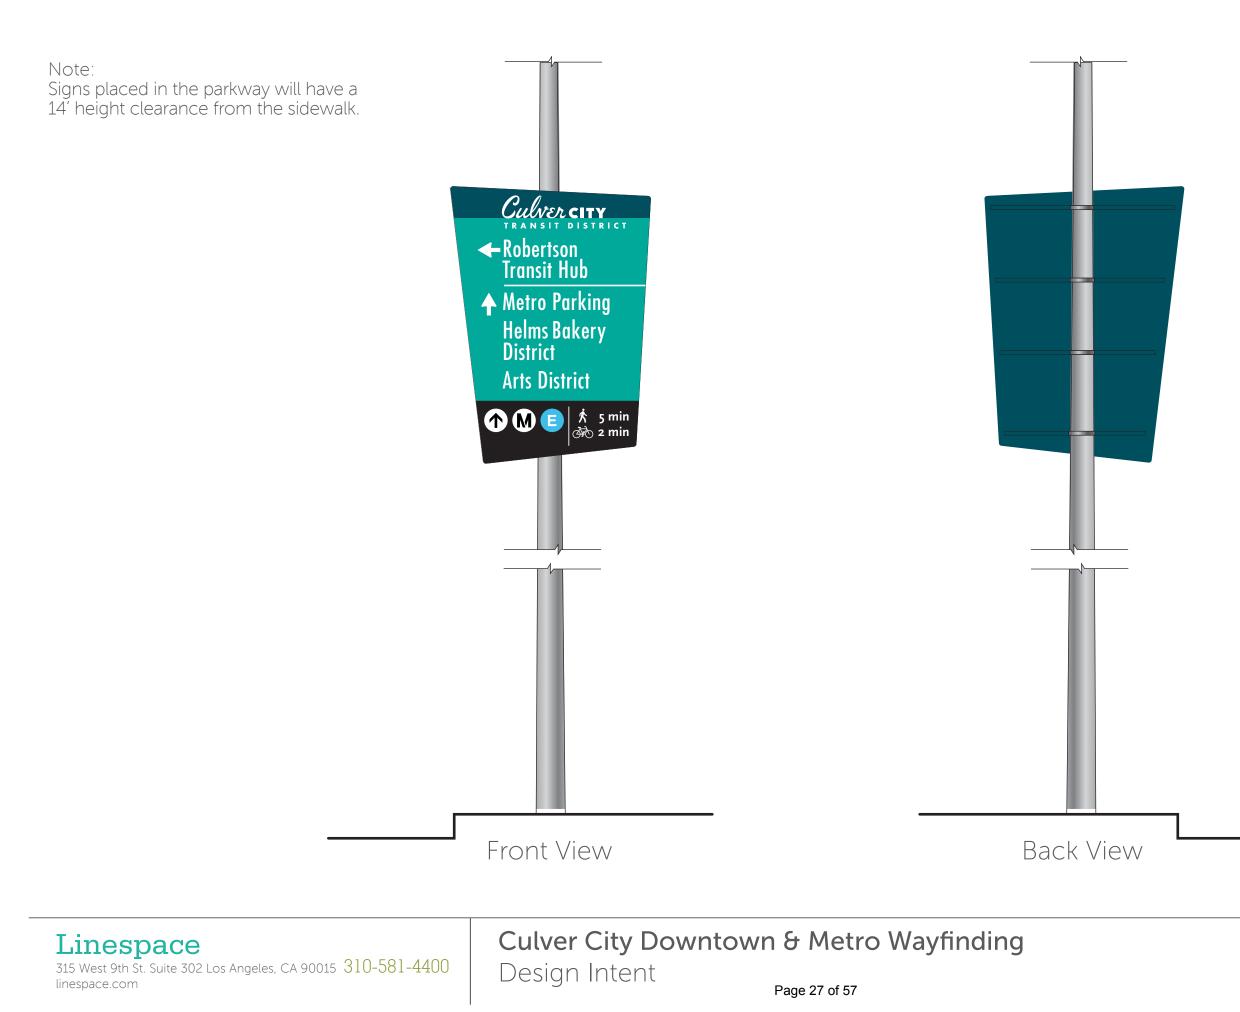

#### ATTACHMENT NO. 1 WAYFINDING SIGNS PLANS AND SPECIFICATIONS

- 1. Where applicable use existing poles may be utilized if determined structurally sound.
- 2. Fabricator to provide shop drawing and with approved engineering drawings for all structural conditions.

# **Vehicular Sign - Specification**

- 1. Where applicable use existing poles may be utilized if determined structurally sound.
- 2. Fabricator to provide shop drawing and with approved engineering drawings for all structural conditions.