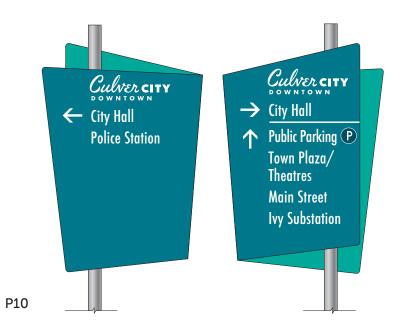

# P10. Kirk Douglas Theater/Intersection of Washington/Hughes double sided (west/eastbound)

Linespace 315 West 9th St. Suite 302 Los Angeles, CA 90015 310-581-4400 linespace.com Culver City Metro Wayfinding Phase II - Wayfinding Program & Design Layouts Page 46 of 57