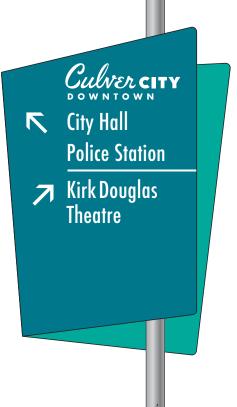

Parking (P) Kirk Douglas Theatre



# P07. Akasha North side Washington Blvd. double sided (west/eastbound)



Culver CITY
 Watseka Parking P
 Town Plaza/Theatres
 Cardiff Parking P
 Main Street
 Ivy Substation

Linespace 315 West 9th St. Suite 302 Los Angeles, CA 90015 310-581-4400 linespace.com Culver City Metro Wayfinding Wayfinding Program & Design Layouts Page 43 of 57





# P08. Starbucks Washington Blvd./Culver double sided (ease/westbound)



Cardiff Parking P Town Plaza/Theatres Main Street Ivy Substation

Linespace 315 West 9th St. Suite 302 Los Angeles, CA 90015 310-581-4400 linespace.com Culver City Metro Wayfinding Phase II - Wayfinding Program & Design Layouts Page 44 of 57 Watseka Parking Cardiff Parking Town Park/ Theatres Main Street Ivy Substation

Kirk Douglas Theatre



## **P09.** Front of City Hall - Culver Blvd. eastbound (double sided - pedestrian scale)



Linespace 315 West 9th St. Suite 302 Los Angeles, CA 90015 310-581-4400 linespace.com

**Culver City Metro Wayfinding** Phase II - Wayfinding Program & Design Layouts Page 45 of 57

# P10. Kirk Douglas Theater/Intersection of Washington/Hughes double sided (west/eastbound)



Linespace 315 West 9th St. Suite 302 Los Angeles, CA 90015 310-581-4400 linespace.com Culver City Metro Wayfinding Phase II - Wayfinding Program & Design Layouts Page 46 of 57

# Color CodeDepictionManufacturer's Paint NumberP1PANTONE 3165C<br/>(Pittsburgh Paints 455-7 Deep Emerald "Dark Teal")P2PANTONE 3285C<br/>(Pittsburgh Paints 102-7 Royal Peacock "Teal Green")P3PANTONE 3155C<br/>(Pittsburgh Paints 354-7 Caribbean Splash