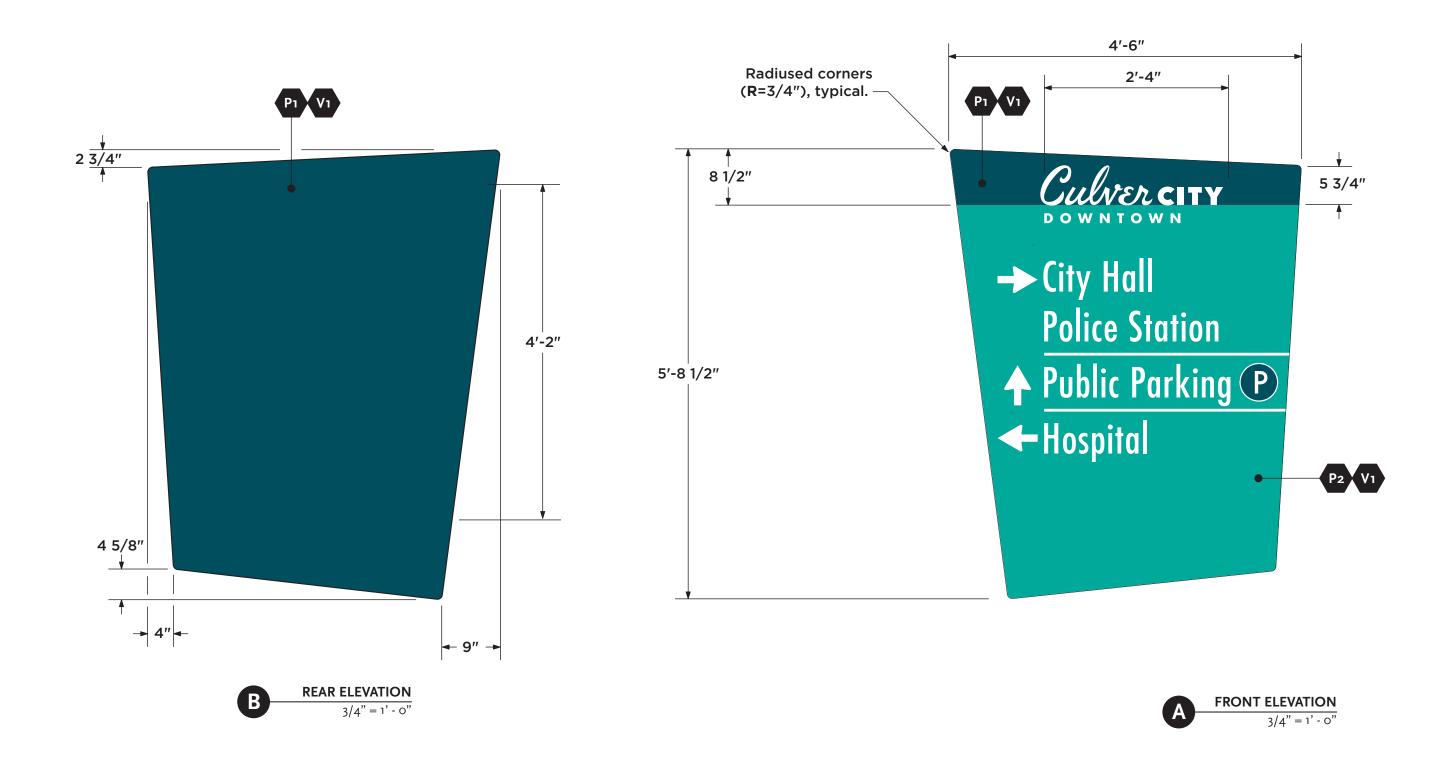

#### ATTACHMENT NO. 1 WAYFINDING SIGNS PLANS AND SPECIFICATIONS

- 1. Where applicable use existing poles may be utilized if determined structurally sound.
- 2. Fabricator to provide shop drawing and with approved engineering drawings for all structural conditions.

# **Vehicular Sign - Specification**

- 1. Where applicable use existing poles may be utilized if determined structurally sound.
- 2. Fabricator to provide shop drawing and with approved engineering drawings for all structural conditions.