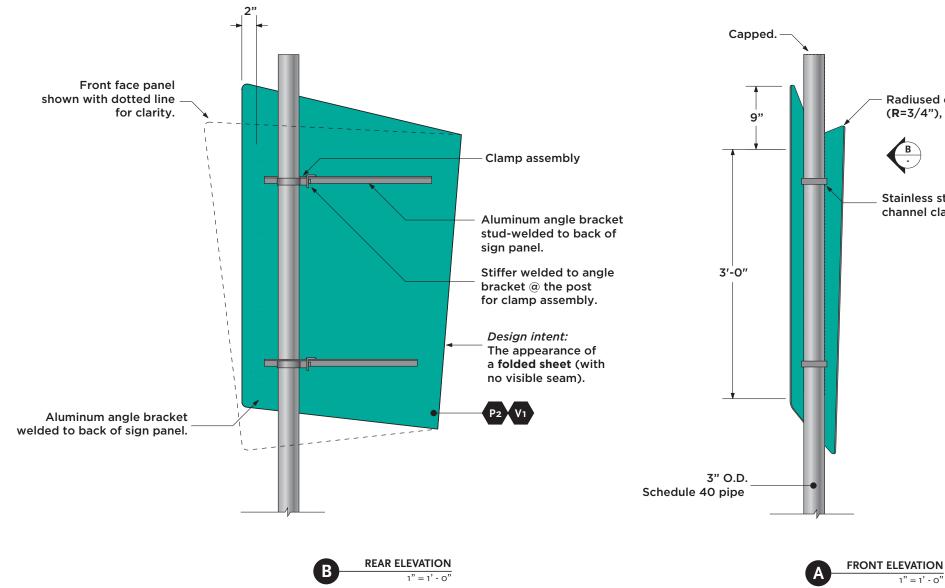

# **Vehicular Sign - Specification**

- 1. Where applicable use existing poles may be utilized if determined structurally sound.
- 2. Fabricator to provide shop drawing and with approved engineering drawings for all structural conditions.

#### **Vehicular Sign - Specification**

| Linespace                                               |        |
|---------------------------------------------------------|--------|
| 315 West 9th St. Suite 302 Los Angeles, CA 90015 310-58 | 1-4400 |
| linespace.com                                           |        |

Culver City Metro Wayfinding Phase II - Wayfinding Program & Design Layouts **Radiused corners** (R=3/4"), typical.

Stainless steel universal channel clamps.