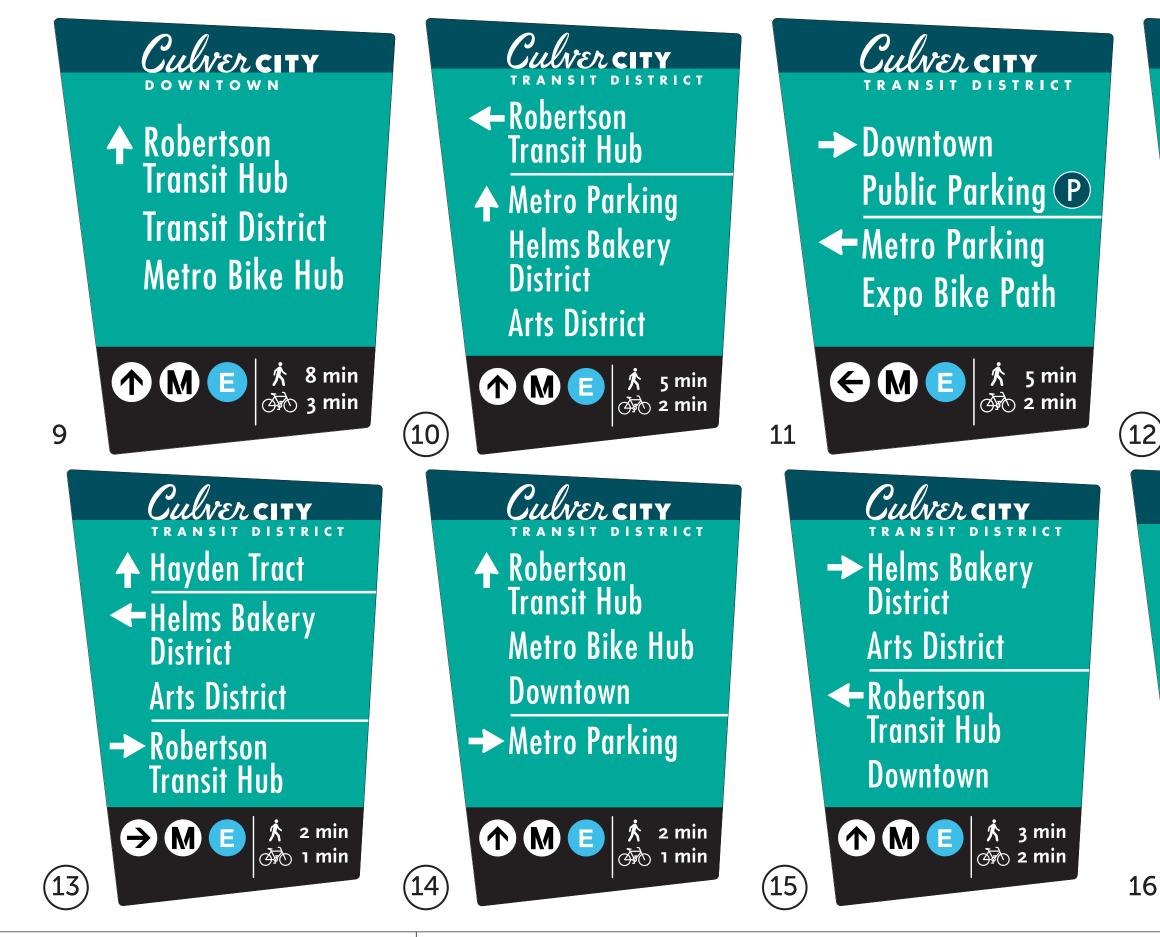

y Downtown & Metro Wayfinding Design Intent Page 21 of 57

**Culver City** - 19. Westbound Washington Blvd. at Fairfax



Linespace 315 West 9th St. Suite 302 Los Angeles, CA 90015 310-581-4400 linespace.com Culver City Downtown & Metro Wayfinding Design Intent Page 22 of 57

ATTACHMENT NO. 1 WAYFINDING SIGNS PLANS AND SPECIFICATIONS Culver City - 20. Southbound Fairfax Blvd. at Blackwelder



Linespace 315 West 9th St. Suite 302 Los Angeles, CA 90015 310-581-4400 linespace.com Culver City Downtown & Metro Wayfinding Design Intent Page 23 of 57

ATTACHMENT NO. 1 WAYFINDING SIGNS PLANS AND SPECIFICATIONS



Linespace

315 West 9th St. Suite 302 Los Angeles, CA 90015 310-581-4400 linespace.com

Culver City Downtown & Metro Wayfinding Design Intent Page 24 of 57





🔆 17 min

🕉 5 min









Linespace 315 West 9th St. Suite 302 Los Angeles, CA 90015 310-581-4400 linespace.com Culver City Downtown & Metro Wayfinding Design Intent Page 25 of 57







Culver City Downtown & Metro Wayfinding Design Intent Page 26 of 57



# Arts District Hayden Tract









Linespace

315 West 9th St. Suite 302 Los Angeles, CA 90015 310-581-4400 linespace.com

Culver City Downtown & Metro Wayfinding Design Intent Page 28 of 57





## Culver City Metro Wayfinding

**Phase II - Wayfinding Program & Design Layouts** March 13, 2018

#### BRAND EXPERIENCE DESIGN

### Linespace

315 West 9th St. Suite 302 Los Angeles, CA 90015 linespace.com

310-581-4400



ATTACHMENT NO. 1 WAYFINDING SIGNS PLANS AND SPECIFICATIONS

### **Culver City Metro Wayfinding** Phase II - Wayfinding Program & Design Layout