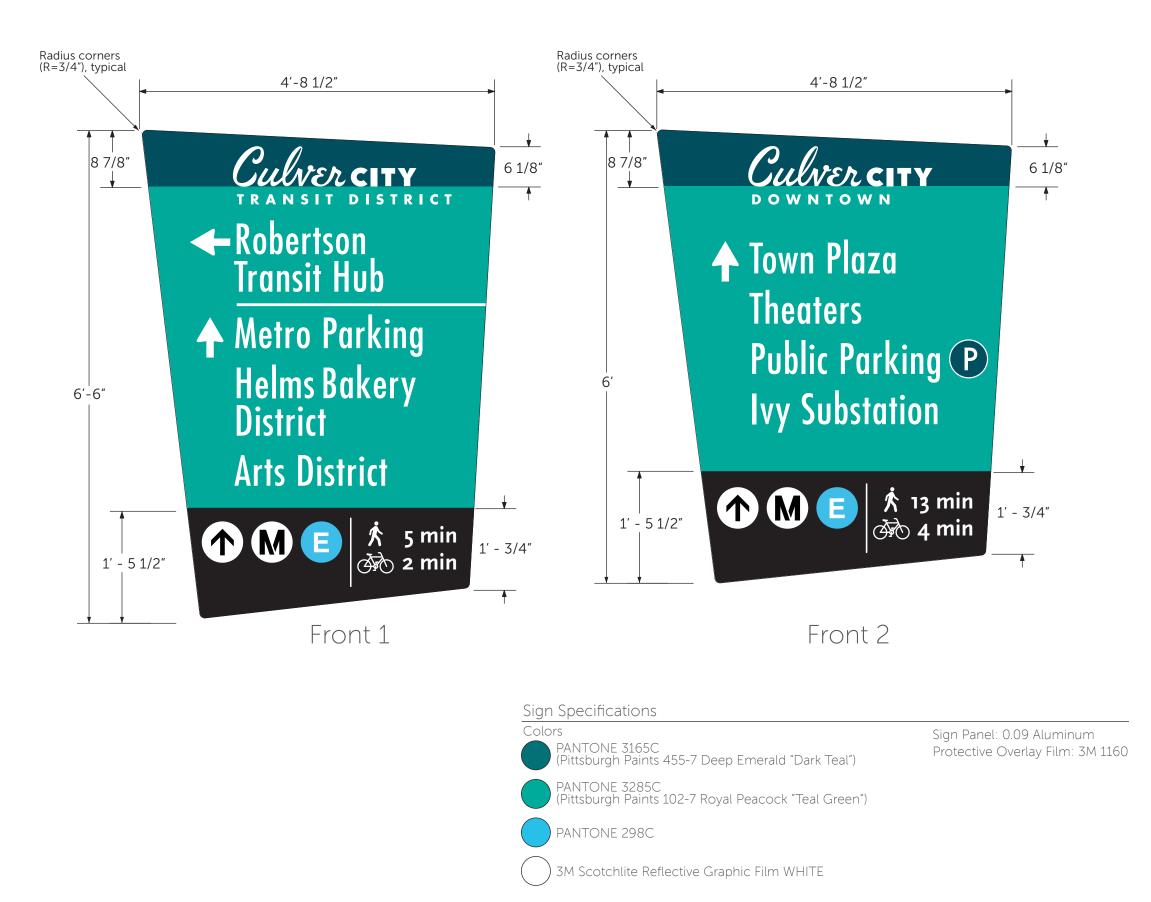

# Color CodeDepictionManufacturer's Paint NumberP1PANTONE 3165C<br/>(Pittsburgh Paints 455-7 Deep Emerald "Dark Teal")P2PANTONE 3285C<br/>(Pittsburgh Paints 102-7 Royal Peacock "Teal Green")P3PANTONE 3155C<br/>(Pittsburgh Paints 354-7 Caribbean Splash "Mid Blue")V13M Scotchlite Reflective Graphic Film WHITE

Typefaces

**Futura Medium Condensed** 

# ABCDEFGHIJKLMNOPQRSTUVWXYZ abcdefghijklmnopqrstuvwxyz1234567890

Linespace 315 West 9th St. Suite 302 Los Angeles, CA 90015 310-581-4400 linespace.com Culver City Metro Wayfinding Phase II - Wayfinding Program & Design Layouts Page 47 of 57