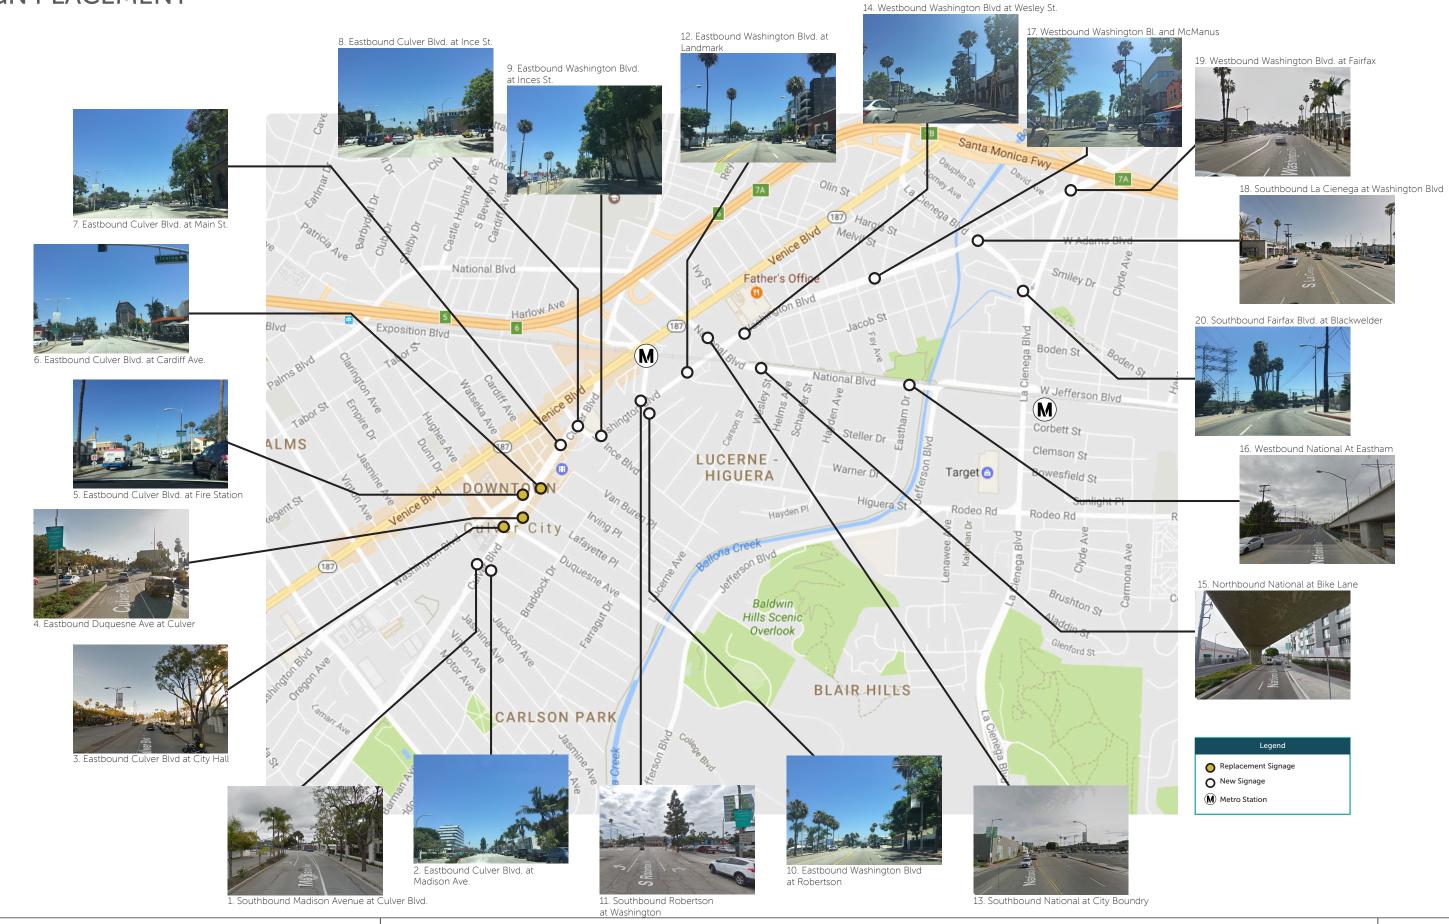

#### SIGN PLACEMENT

#### ATTACHMENT NO. 1 WAYFINDING SIGNS PLANS AND SPECIFICATIONS