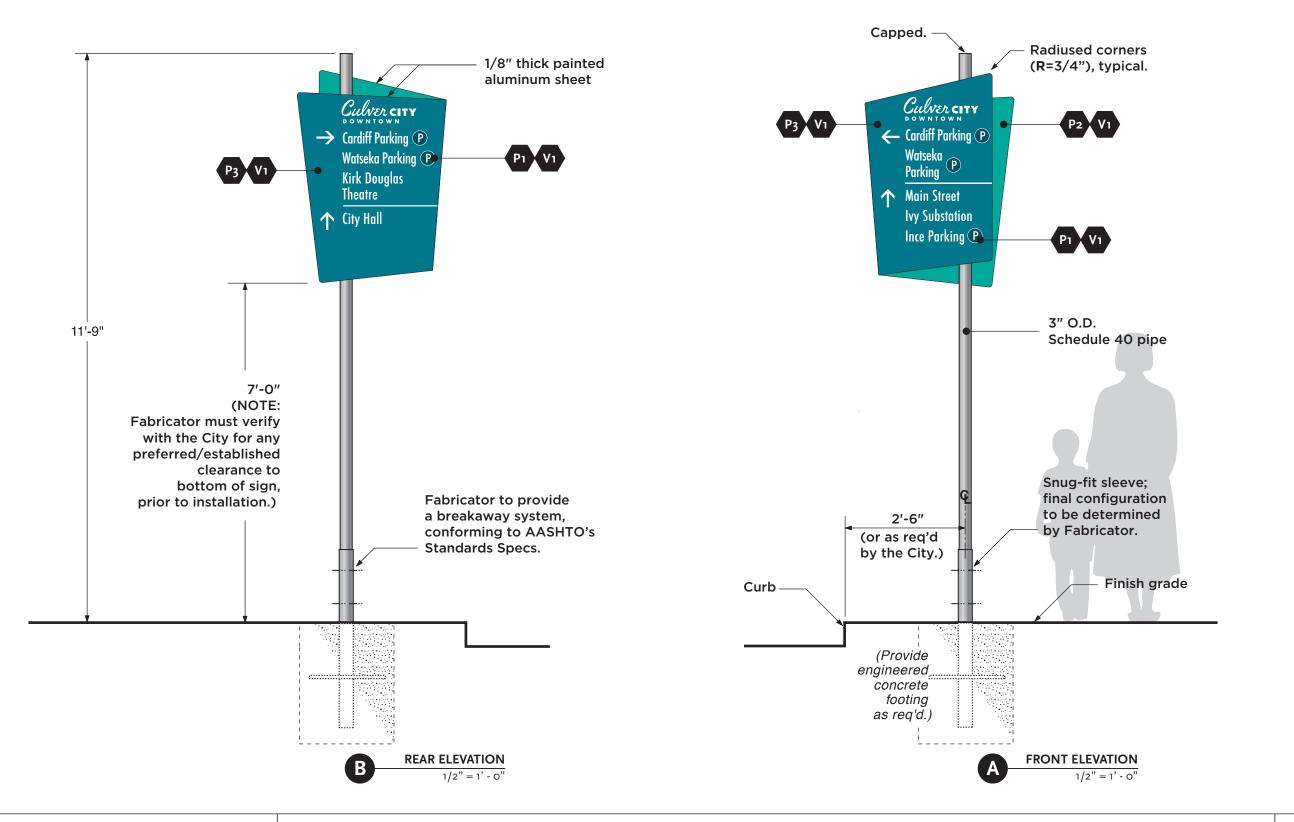

# **Vehicular Signs**

# Linespace

315 West 9th St. Suite 302 Los Angeles, CA 90015 310-581-4400 linespace.com

Culver City Metro Wayfinding Phase II - Wayfinding Program & Design Layouts Page 55 of 57