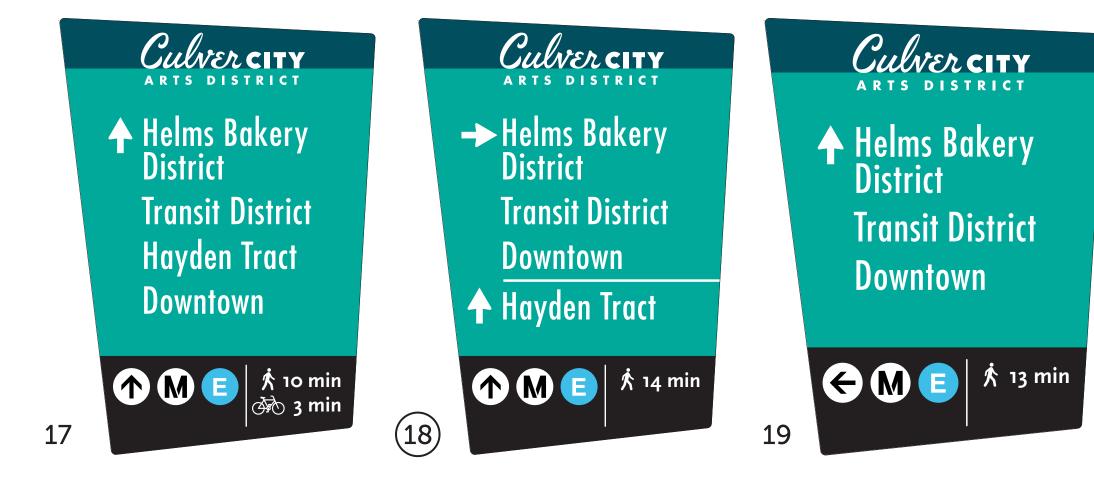

ATTACHMENT NO. 1 WAYFINDING SIGNS PLANS AND SPECIFICATIONS Culver City - 8. Eastbound Culver Blvd. at Ince St.

#### Linespace 315 West 9th St. Suite 302 Los Angeles, CA 90015 310-581-4400 linespace.com

Culver City Downtown & Metro Wayfinding Design Intent

Page 11 of 57

ATTACHMENT NO. 1 WAYFINDING SIGNS PLANS AND SPECIFICATIONS Culver City - 9. Eastbound Washington Blvd. at Ince St.

#### Linespace 315 West 9th St. Suite 302 Los Angeles, CA 90015 310-581-4400 linespace.com

Culver City Downtown & Metro Wayfinding Design Intent

Page 12 of 57

**Culver City** - 10. Eastbound Washington Blvd. at Robertson