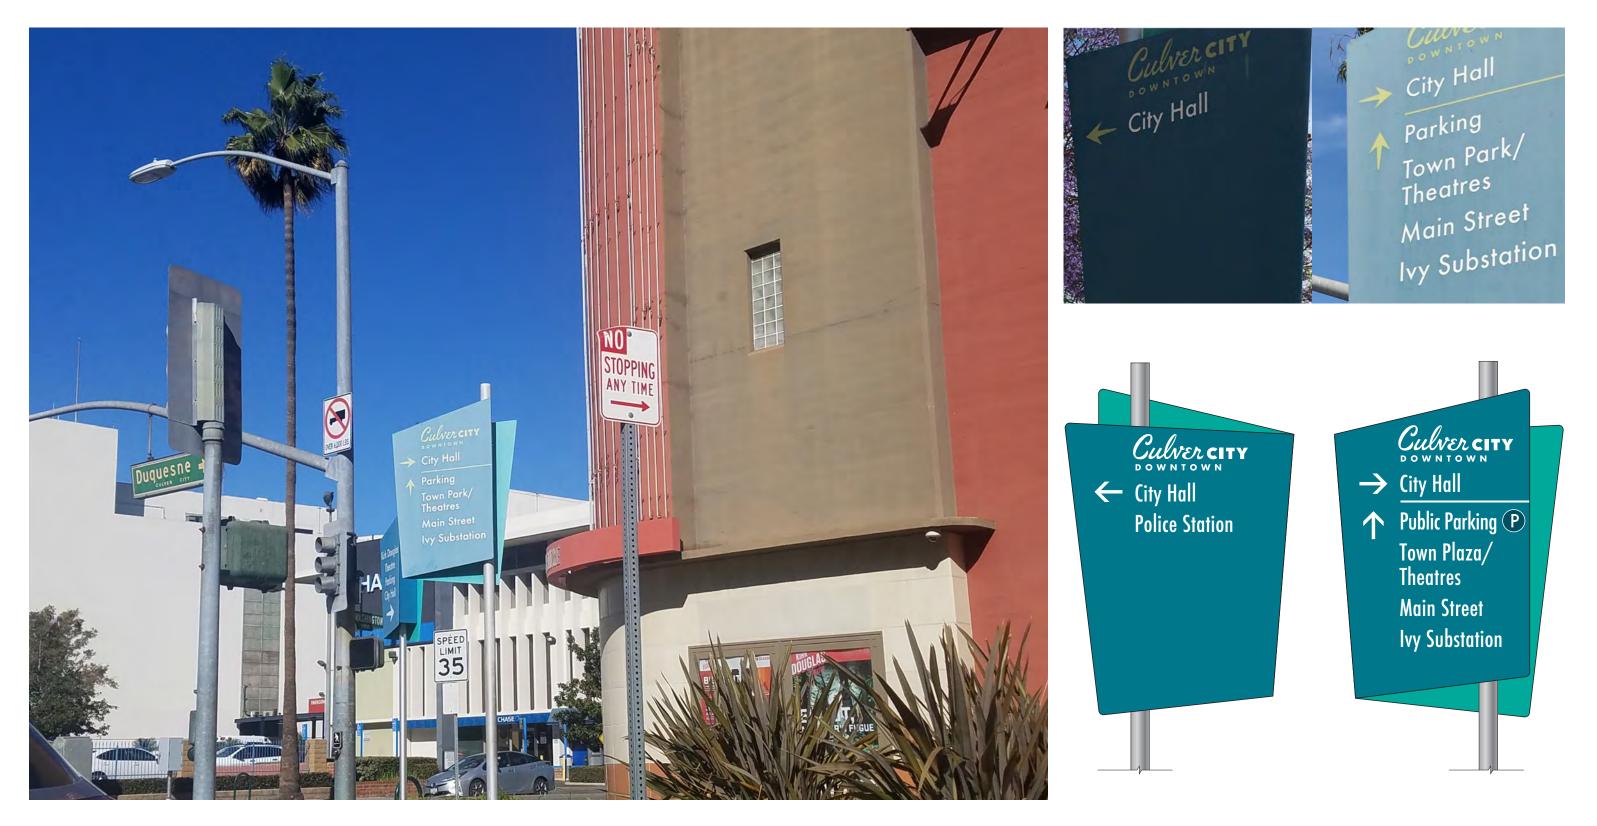

Linespace 315 West 9th St. Suite 302 Los Angeles, CA 90015 310-581-4400 linespace.com

Culver City Downtown & Metro Wayfinding Design Intent

Page 5 of 57

**Culver City** - 3. Eastbound Culver Blvd at City Hall

## **P09.** Front of City Hall - Culver Blvd. eastbound (double sided - pedestrian scale)

Linespace 315 West 9th St. Suite 302 Los Angeles, CA 90015 310-581-4400 linespace.com

**Culver City Metro Wayfinding** Phase II - Wayfinding Program & Design Layouts Page 45 of 57