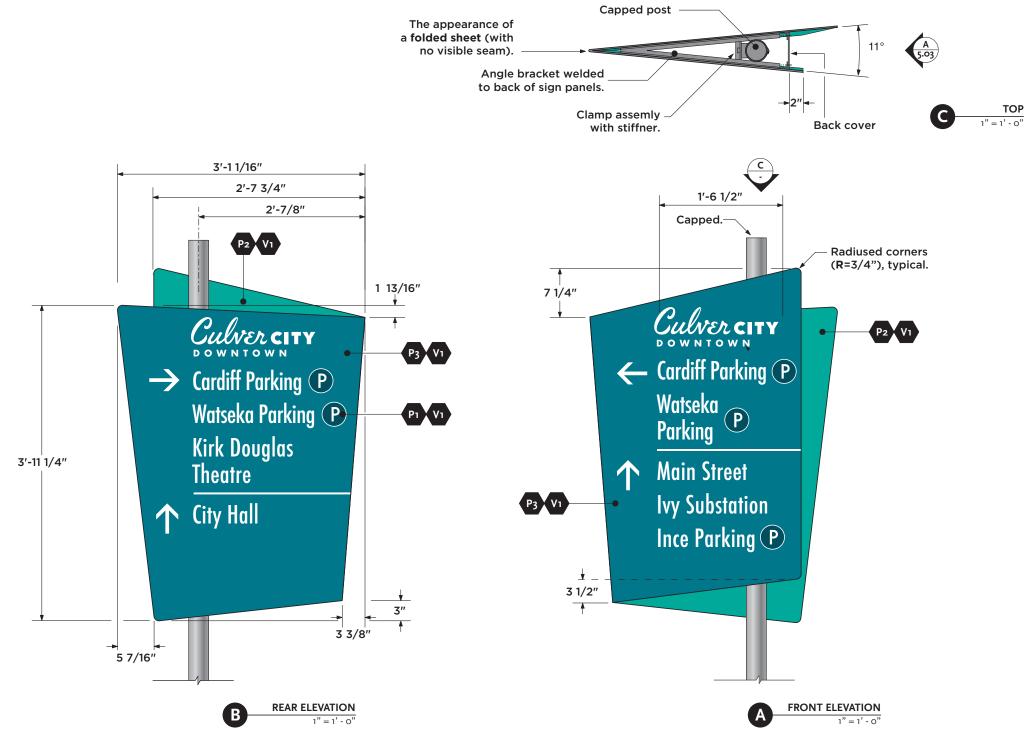

# **Pedestrian Sign - Specification**

- 1. Where applicable use existing poles may be utilized if determined structurally sound.
- 2. Fabricator to provide shop drawing and with approved engineering drawings for all structural conditions.

## **Pedestrian Sign - Specification**

- 1. Where applicable use existing poles may be utilized if determined structurally sound.
- 2. Fabricator to provide shop drawing and with approved engineering drawings for all structural conditions.