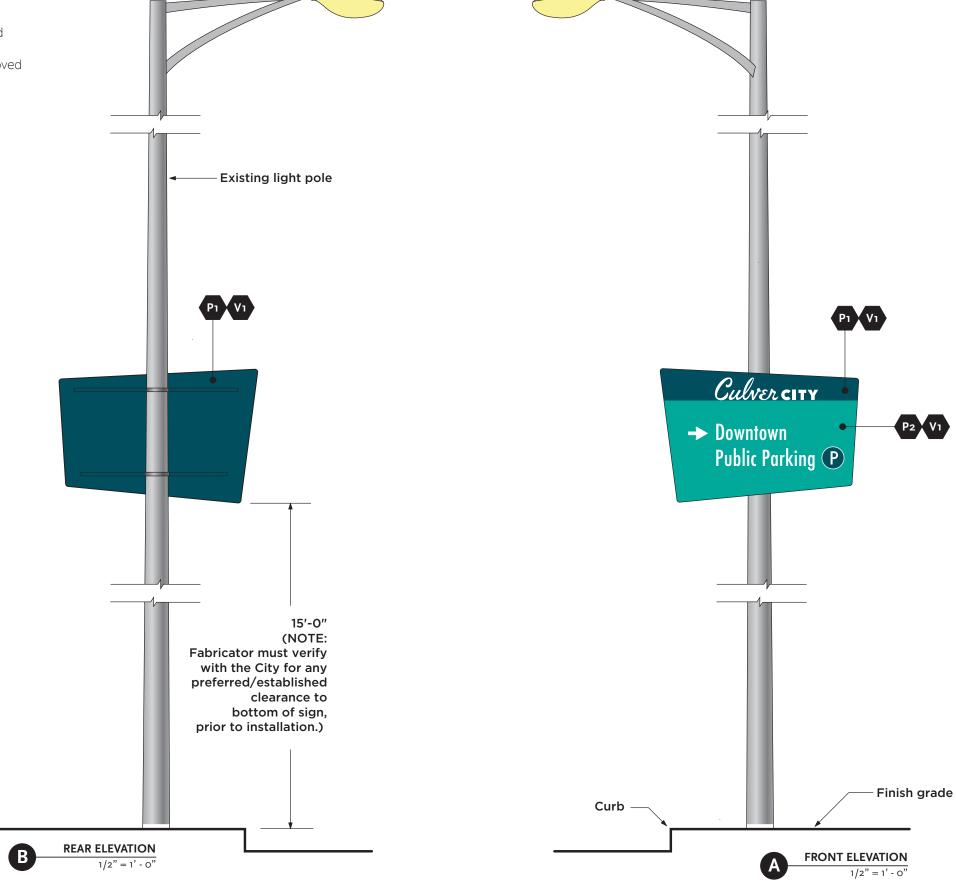

#### ATTACHMENT NO. 1 WAYFINDING SIGNS PLANS AND SPECIFICATIONS

- 1. Where applicable use existing poles may be utilized if determined structurally sound.
- 2. Fabricator to provide shop drawing and with approved engineering drawings for all structural conditions.

# **Vehicular Sign - Specification**

- 1. Where applicable use existing poles may be utilized if determined structurally sound.
- 2. Fabricator to provide shop drawing and with approved engineering drawings for all structural conditions.