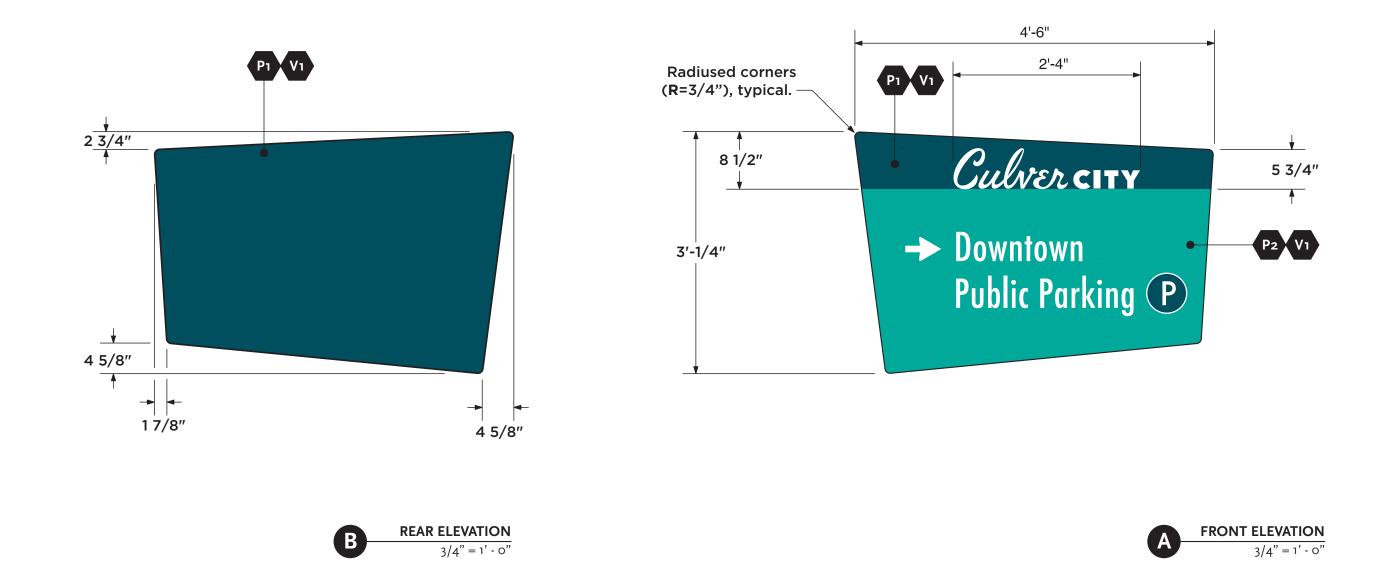

# **Pedestrian Sign - Specification**

- 1. Where applicable use existing poles may be utilized if determined structurally sound.
- 2. Fabricator to provide shop drawing and with approved engineering drawings for all structural conditions.

## **Pedestrian Sign - Specification**

- 1. Where applicable use existing poles may be utilized if determined structurally sound.
- 2. Fabricator to provide shop drawing and with approved engineering drawings for all structural conditions.