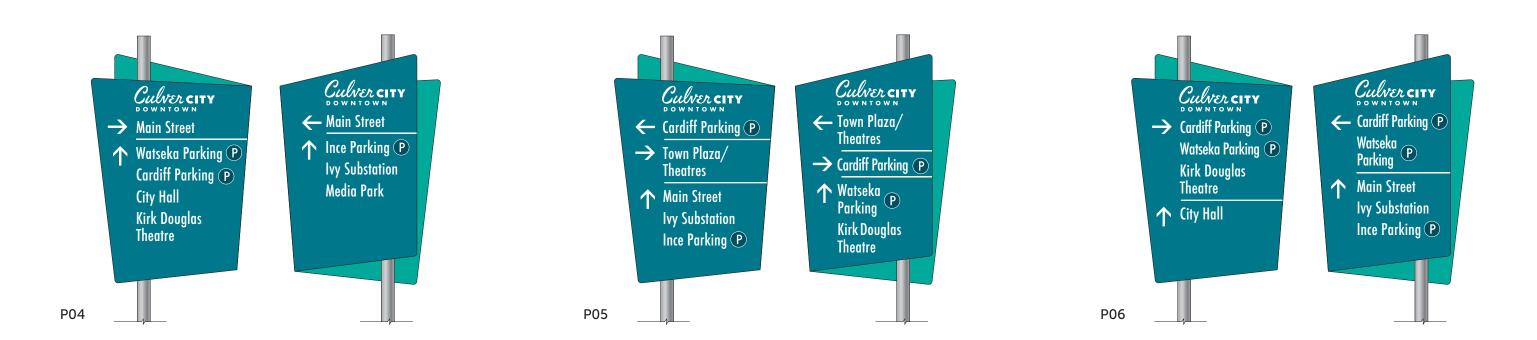

# PO4. Culver/Main Street at Culver Hotel double sided (east/westbound)

← Main Street  $\ensuremath{\uparrow}$  Ince Parking  $\ensuremath{\mathbb{P}}$ Media Park

Linespace 315 West 9th St. Suite 302 Los Angeles, CA 90015 310-581-4400 linespace.com

# P05. Cardiff/Culver Blvd. at Bank of America double sided (east/westbound signage)

Linespace 315 West 9th St. Suite 302 Los Angeles, CA 90015 310-581-4400 linespace.com Culver City Metro Wayfinding Phase II - Wayfinding Program & Design Layouts Page 41 of 57

# PO6. Town Plaza on Culver Blvd. double sided (in front of Chipotle planter area) - (east/westbound)

Linespace 315 West 9th St. Suite 302 Los Angeles, CA 90015 310-581-4400 linespace.com

**Culver City Metro Wayfinding** Phase II - Wayfinding Program & Design Layouts Page 42 of 57

Watseka Parking Aain Street lvy Substation Ince Parking

Culver CITY  $\rightarrow$  Cardiff Parking  $\mathbb{P}$ Watseka Parking (P) Kirk Douglas Theatre

# P07. Akasha North side Washington Blvd. double sided (west/eastbound)

Culver CITY
 Watseka Parking P
 Town Plaza/Theatres
 Cardiff Parking P
 Main Street
 Ivy Substation

Linespace 315 West 9th St. Suite 302 Los Angeles, CA 90015 310-581-4400 linespace.com Culver City Metro Wayfinding Wayfinding Program & Design Layouts Page 43 of 57

# P08. Starbucks Washington Blvd./Culver double sided (ease/westbound)

Cardiff Parking P Town Plaza/Theatres Main Street Ivy Substation

Linespace 315 West 9th St. Suite 302 Los Angeles, CA 90015 310-581-4400 linespace.com Culver City Metro Wayfinding Phase II - Wayfinding Program & Design Layouts Page 44 of 57 Watseka Parking Cardiff Parking Town Park/ Theatres Main Street Ivy Substation

Kirk Douglas Theatre