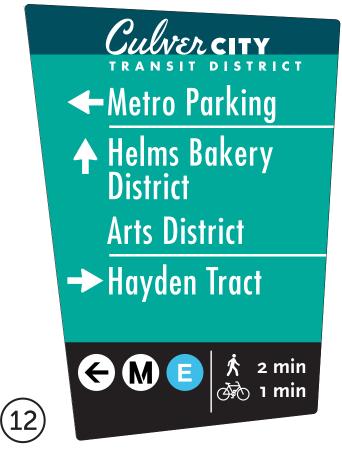

#### Linespace 315 West 9th St. Suite 302 Los Angeles, CA 90015 310-581-4400 linespace.com

Culver City Downtown & Metro Wayfinding Design Intent Page 14 of 57

ATTACHMENT NO. 1 WAYFINDING SIGNS PLANS AND SPECIFICATIONS Culver City - 12. Eastbound Washington Blvd. at Landmark