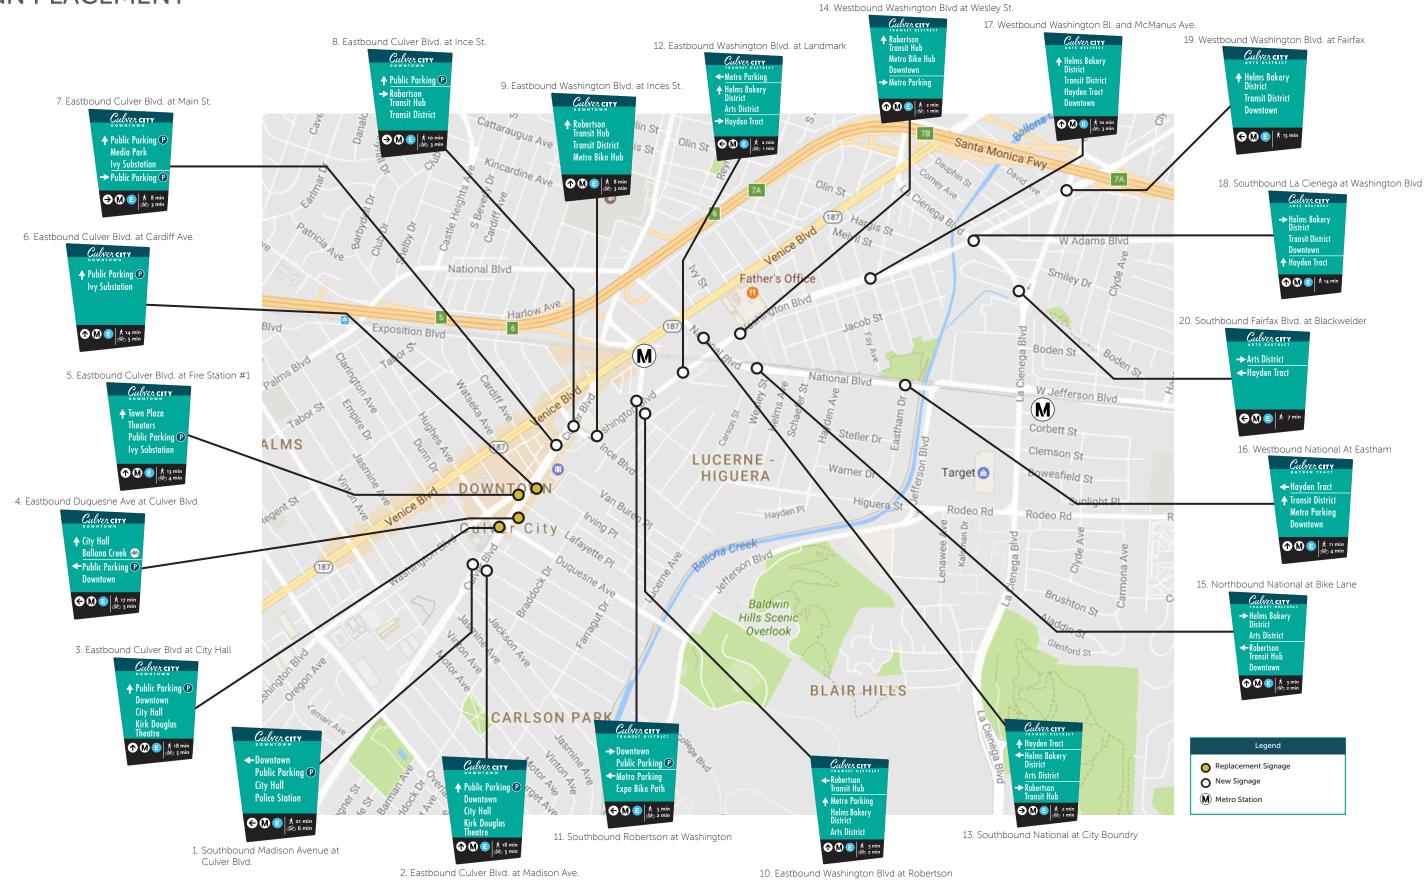

#### Linespace

315 West 9th St. Suite 302 Los Angeles, CA 90015 310-581-4400 linespace.com

Culver City Downtown & Metro Wayfinding Design Intent Page 3 of 57

**Culver City** - 1. Southbound Madison Avenue at Culver Blvd.

Linespace 315 West 9th St. Suite 302 Los Angeles, CA 90015 310-581-4400 linespace.com

Culver City Downtown & Metro Wayfinding Design Intent

Page 4 of 57

**Culver City** - 2. Eastbound Culver Blvd. at Madison Ave.

Linespace 315 West 9th St. Suite 302 Los Angeles, CA 90015 310-581-4400 linespace.com

Culver City Downtown & Metro Wayfinding Design Intent

Page 5 of 57

**Culver City** - 3. Eastbound Culver Blvd at City Hall

#### Linespace 315 West 9th St. Suite 302 Los Angeles, CA 90015 310-581-4400 linespace.com

Culver City Downtown & Metro Wayfinding Design Intent Page 6 of 57

**ATTACHMENT NO. 1 WAYFINDING SIGNS PLANS AND SPECIFICATIONS Culver City** - 4. Eastbound Duquesne Ave. at Culver Blvd.

#### Linespace 315 West 9th St. Suite 302 Los Angeles, CA 90015 310-581-4400 linespace.com

Culver City Downtown & Metro Wayfinding Design Intent Page 7 of 57

**Culver City** - 5. Eastbound Culver Blvd. at Fire Station #1

#### Linespace 315 West 9th St. Suite 302 Los Angeles, CA 90015 310-581-4400 linespace.com

Culver City Downtown & Metro Wayfinding Design Intent Page 8 of 57

**Culver City** - 6. Eastbound Culver Blvd. at Cardiff Ave.

#### Linespace 315 West 9th St. Suite 302 Los Angeles, CA 90015 310-581-4400 linespace.com

Culver City Downtown & Metro Wayfinding Design Intent Page 9 of 57

**Culver City** - 7. Eastbound Culver Blvd. at Main St.

ATTACHMENT NO. 1 WAYFINDING SIGNS PLANS AND SPECIFICATIONS Culver City - 8. Eastbound Culver Blvd. at Ince St.

#### Linespace 315 West 9th St. Suite 302 Los Angeles, CA 90015 310-581-4400 linespace.com

Culver City Downtown & Metro Wayfinding Design Intent

Page 11 of 57

ATTACHMENT NO. 1 WAYFINDING SIGNS PLANS AND SPECIFICATIONS Culver City - 9. Eastbound Washington Blvd. at Ince St.

#### Linespace 315 West 9th St. Suite 302 Los Angeles, CA 90015 310-581-4400 linespace.com

Culver City Downtown & Metro Wayfinding Design Intent

Page 12 of 57

**Culver City** - 10. Eastbound Washington Blvd. at Robertson

Linespace 315 West 9th St. Suite 302 Los Angeles, CA 90015 310-581-4400 linespace.com

Culver City Downtown & Metro Wayfinding Design Intent

Page 13 of 57

ATTACHMENT NO. 1 WAYFINDING SIGNS PLANS AND SPECIFICATIONS Culver City - 11. Southbound Robertson at Washington Blvd.

#### Linespace 315 West 9th St. Suite 302 Los Angeles, CA 90015 310-581-4400 linespace.com

Culver City Downtown & Metro Wayfinding Design Intent Page 14 of 57

ATTACHMENT NO. 1 WAYFINDING SIGNS PLANS AND SPECIFICATIONS Culver City - 12. Eastbound Washington Blvd. at Landmark

#### Linespace 315 West 9th St. Suite 302 Los Angeles, CA 90015 310-581-4400 linespace.com

Culver City Downtown & Metro Wayfinding Design Intent

Page 15 of 57

**Culver City** - 13. Southbound National at City Boundary

#### Linespace 315 West 9th St. Suite 302 Los Angeles, CA 90015 310-581-4400 linespace.com

Culver City Downtown & Metro Wayfinding Design Intent Page 16 of 57

**Culver City** - 14. Westbound Washington Blvd. at Wesley St.

#### Linespace 315 West 9th St. Suite 302 Los Angeles, CA 90015 310-581-4400 linespace.com

Culver City Downtown & Metro Wayfinding Design Intent Page 17 of 57

**Culver City** - 15. Northbound National at Bike Lane

Linespace 315 West 9th St. Suite 302 Los Angeles, CA 90015 310-581-4400 linespace.com Culver City Downtown & Metro Wayfinding Design Intent Page 18 of 57

ATTACHMENT NO. 1 WAYFINDING SIGNS PLANS AND SPECIFICATIONS Culver City - 16. Westbound National at Eastham

Linespace 315 West 9th St. Suite 302 Los Angeles, CA 90015 310-581-4400 linespace.com

Culver City Downtown & Metro Wayfinding Design Intent

Page 19 of 57

**Culver City** - 17. Westbound Washington Blvd. at McManus Ave.

Linespace 315 West 9th St. Suite 302 Los Angeles, CA 90015 310-581-4400 linespace.com Culver City Downtown & Metro Wayfinding Design Intent Page 20 of 57

ATTACHMENT NO. 1 WAYFINDING SIGNS PLANS AND SPECIFICATIONS Culver City - 18. Southbound La Cienega at Washington

Linespace 315 West 9th St. Suite 302 Los Angeles, CA 90015 310-581-4400 linespace.com Culver City Downtown & Metro Wayfinding Design Intent Page 21 of 57

**Culver City** - 19. Westbound Washington Blvd. at Fairfax

Linespace 315 West 9th St. Suite 302 Los Angeles, CA 90015 310-581-4400 linespace.com Culver City Downtown & Metro Wayfinding Design Intent Page 22 of 57

ATTACHMENT NO. 1 WAYFINDING SIGNS PLANS AND SPECIFICATIONS Culver City - 20. Southbound Fairfax Blvd. at Blackwelder