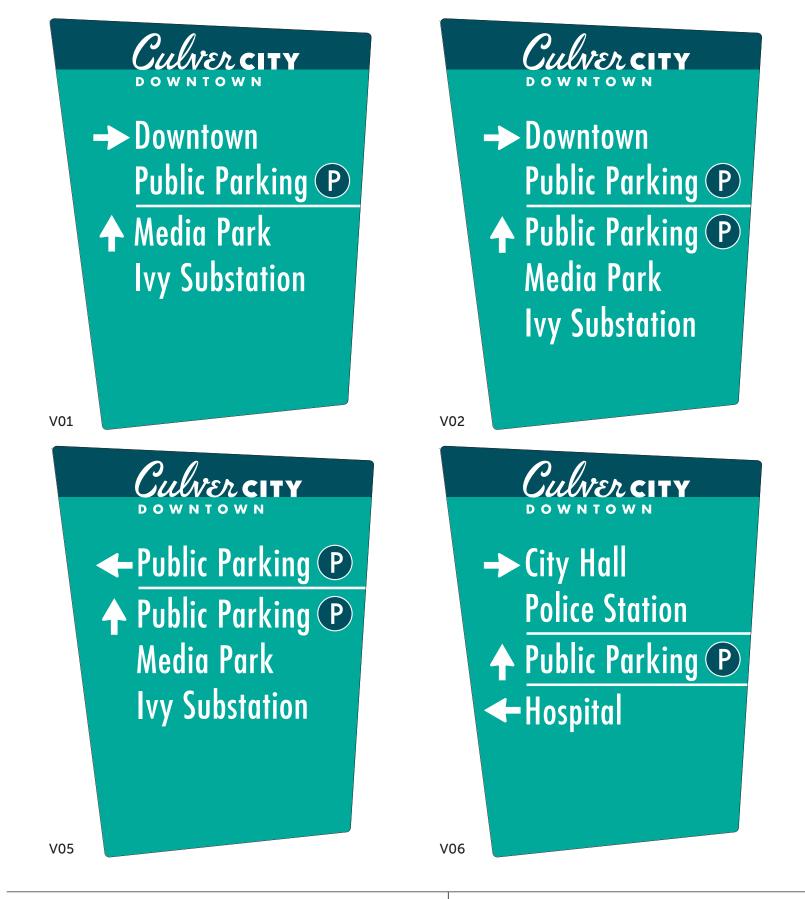

# **Vehicular Signs**

# Linespace

315 West 9th St. Suite 302 Los Angeles, CA 90015 310-581-4400 linespace.com

Culver City Metro Wayfinding Phase II - Wayfinding Program & Design Layouts Page 55 of 57

# Downtown Public Parking P

V04