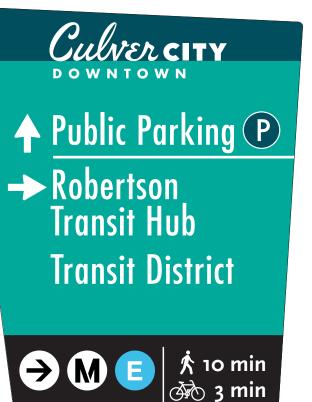

City Downtown & Metro Wayfinding Design Intent Page 21 of 57

**Culver City** - 19. Westbound Washington Blvd. at Fairfax



Linespace 315 West 9th St. Suite 302 Los Angeles, CA 90015 310-581-4400 linespace.com Culver City Downtown & Metro Wayfinding Design Intent Page 22 of 57

ATTACHMENT NO. 1 WAYFINDING SIGNS PLANS AND SPECIFICATIONS Culver City - 20. Southbound Fairfax Blvd. at Blackwelder



Linespace 315 West 9th St. Suite 302 Los Angeles, CA 90015 310-581-4400 linespace.com Culver City Downtown & Metro Wayfinding Design Intent Page 23 of 57

ATTACHMENT NO. 1 WAYFINDING SIGNS PLANS AND SPECIFICATIONS



Linespace

315 West 9th St. Suite 302 Los Angeles, CA 90015 310-581-4400 linespace.com

Culver City Downtown & Metro Wayfinding Design Intent Page 24 of 57





🔆 17 min

🕉 5 min









Linespace 315 West 9th St. Suite 302 Los Angeles, CA 90015 310-581-4400 linespace.com Culver City Downtown & Metro Wayfinding Design Intent Page 25 of 57







Culver City Downtown & Metro Wayfinding Design Intent Page 26 of 57



# Arts District Hayden Tract









Linespace

315 West 9th St. Suite 302 Los Angeles, CA 90015 310-581-4400 linespace.com

Culver City Downtown & Metro Wayfinding Design Intent Page 28 of 57





## Culver City Metro Wayfinding

**Phase II - Wayfinding Program & Design Layouts** March 13, 2018

#### BRAND EXPERIENCE DESIGN

### Linespace

315 West 9th St. Suite 302 Los Angeles, CA 90015 linespace.com

310-581-4400



ATTACHMENT NO. 1 WAYFINDING SIGNS PLANS AND SPECIFICATIONS

### **Culver City Metro Wayfinding** Phase II - Wayfinding Program & Design La