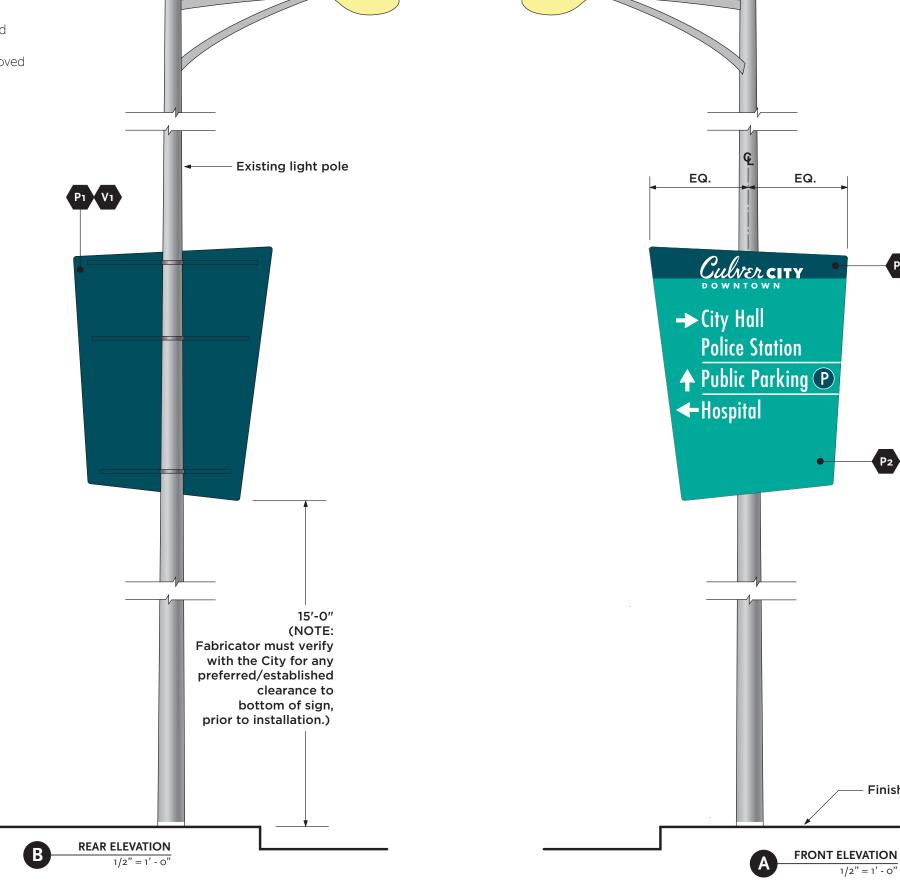

#### ATTACHMENT NO. 1 WAYFINDING SIGNS PLANS AND SPECIFICATIONS

- 1. Where applicable use existing poles may be utilized if determined structurally sound.
- 2. Fabricator to provide shop drawing and with approved engineering drawings for all structural conditions.

# Linespace

315 West 9th St. Suite 302 Los Angeles, CA 90015 310-581-4400 linespace.com

**Culver City Metro Wayfinding** Phase II - Wayfinding Program & Design Layouts Page 48 of 57

Finish grade

Linespace 315 West 9th St. Suite 302 Los Angeles, CA 90015 310-581-4400 linespace.com Culver City Metro Wayfinding Phase II - Wayfinding Program & Design Layouts Page 49 of 57

#### ATTACHMENT NO. 1 WAYFINDING SIGNS PLANS AND SPECIFICATIONS

# **Vehicular Sign - Specification**

- 1. Where applicable use existing poles may be utilized if determined structurally sound.
- 2. Fabricator to provide shop drawing and with approved engineering drawings for all structural conditions.