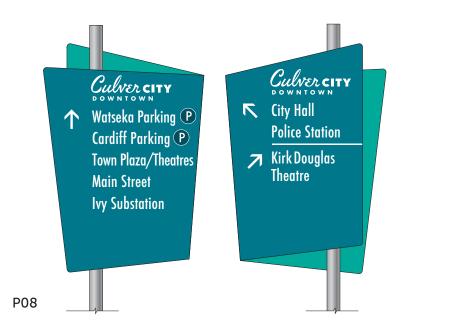

# P08. Starbucks Washington Blvd./Culver double sided (ease/westbound)

Cardiff Parking P Town Plaza/Theatres Main Street Ivy Substation

Linespace 315 West 9th St. Suite 302 Los Angeles, CA 90015 310-581-4400 linespace.com Culver City Metro Wayfinding Phase II - Wayfinding Program & Design Layouts Page 44 of 57 Watseka Parking Cardiff Parking Town Park/ Theatres Main Street Ivy Substation

Kirk Douglas Theatre