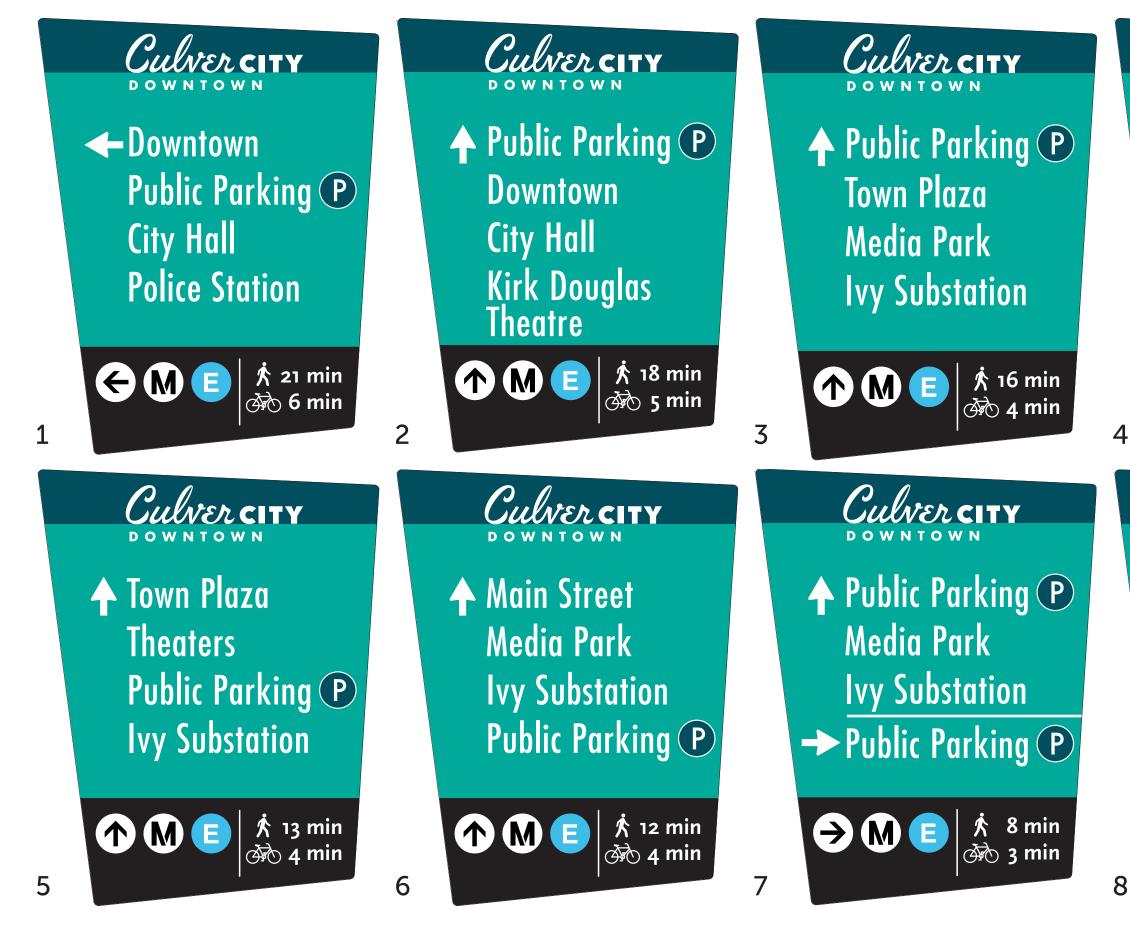

ING SIGNS PLANS AND SPECIFICATIONS Culver City - 18. Southbound La Cienega at Washington



Linespace 315 West 9th St. Suite 302 Los Angeles, CA 90015 310-581-4400 linespace.com Culver City Downtown & Metro Wayfinding Design Intent Page 21 of 57

**Culver City** - 19. Westbound Washington Blvd. at Fairfax



Linespace 315 West 9th St. Suite 302 Los Angeles, CA 90015 310-581-4400 linespace.com Culver City Downtown & Metro Wayfinding Design Intent Page 22 of 57

ATTACHMENT NO. 1 WAYFINDING SIGNS PLANS AND SPECIFICATIONS Culver City - 20. Southbound Fairfax Blvd. at Blackwelder



Linespace 315 West 9th St. Suite 302 Los Angeles, CA 90015 310-581-4400 linespace.com Culver City Downtown & Metro Wayfinding Design Intent Page 23 of 57

ATTACHMENT NO. 1 WAYFINDING SIGNS PLANS AND SPECIFICATIONS



Linespace

315 West 9th St. Suite 302 Los Angeles, CA 90015 310-581-4400 linespace.com

Culver City Downtown & Metro Wayfinding Design Intent Page 24 of 57





🔆 17 min

🕉 5 min









Linespace 315 West 9th St. Suite 302 Los Angeles, CA 90015 310-581-4400 linespace.com Culver City Downtown & Metro Wayfinding Design Intent Page 25 of 57







Culver City Downtown & Metro Wayfinding Design Intent Page 26 of 57



# Arts District Hayden Tract









Linespace

315 West 9th St. Suite 302 Los Angeles, CA 90015 310-581-4400 linespace.com

Culver City Downtown & Metro Wayfinding Design Intent Page 28 of 57





## Culver City Metro Wayfinding

**Phase II - Wayfinding Program & Design Layouts** March 13, 2018

#### BRAND EXPERIENCE DESIGN

### Linespace

315 West 9th St. Suite 302 Los Ang