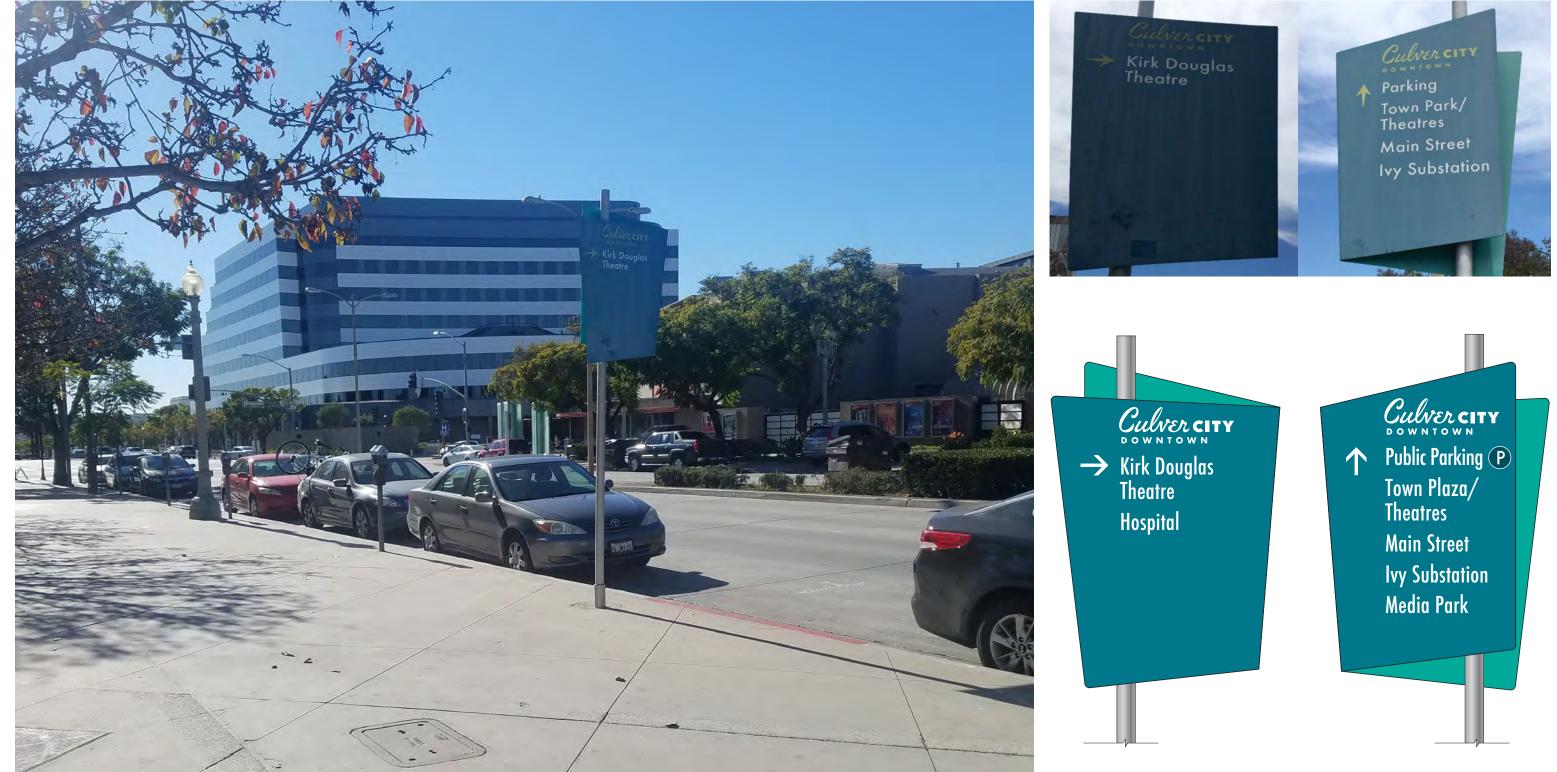

#### Linespace 315 West 9th St. Suite 302 Los Angeles, CA 90015 310-581-4400 linespace.com

Culver City Downtown & Metro Wayfinding Design Intent Page 6 of 57

**ATTACHMENT NO. 1 WAYFINDING SIGNS PLANS AND SPECIFICATIONS Culver City** - 4. Eastbound Duquesne Ave. at Culver Blvd.

#### V06. Washington Blvd. front of Sony (east side, single side) at Duquesne

Linespace 315 West 9th St. Suite 302 Los Angeles, CA 90015 310-581-4400 linespace.com Culver City Metro Wayfinding Phase II - Wayfinding Program & Design Layouts Page 36 of 57

# City Hall Police Station Public Parking P Hospital

**8** 03/13/18