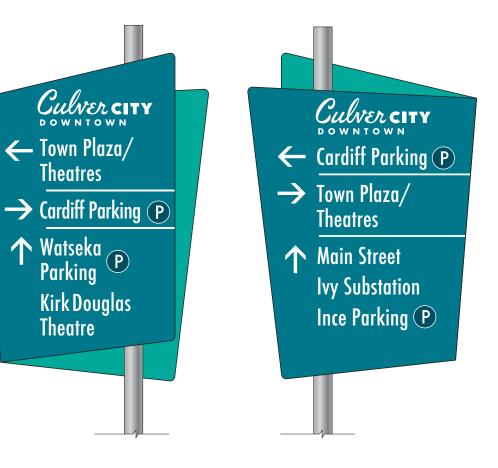

Watseka Parking Aain Street lvy Substation Ince Parking

Culver CITY  $\rightarrow$  Cardiff Parking  $\mathbb{P}$ Watseka Parking (P) Kirk Douglas Theatre

# P07. Akasha North side Washington Blvd. double sided (west/eastbound)

Culver CITY
 Watseka Parking P
 Town Plaza/Theatres
 Cardiff Parking P
 Main Street
 Ivy Substation

Linespace 315 West 9th St. Suite 302 Los Angeles, CA 90015 310-581-4400 linespace.com Culver City Metro Wayfinding Wayfinding Program & Design Layouts Page 43 of 57

# P08. Starbucks Washington Blvd./Culver double sided (ease/westbound)

Cardiff Parking P Town Plaza/Theatres Main Street Ivy Substation

Linespace 315 West 9th St. Suite 302 Los Angeles, CA 90015 310-581-4400 linespace.com Culver City Metro Wayfinding Phase II - Wayfinding Program & Design Layouts Page 44 of 57 Watseka Parking Cardiff Parking Town Park/ Theatres Main Street Ivy Substation