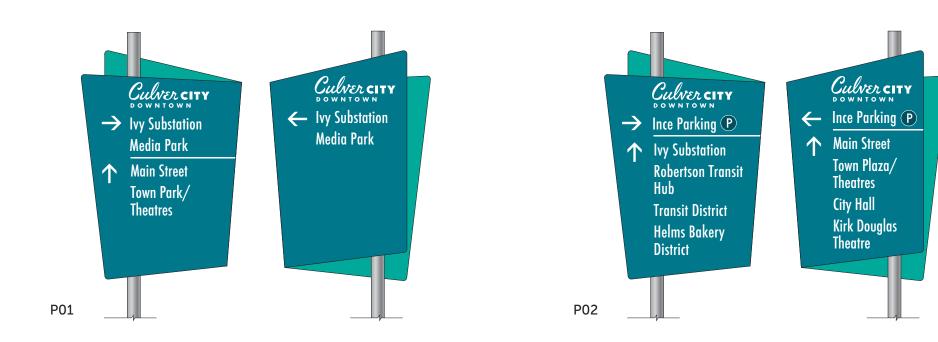

# P01. Culver westbound at Canfield-Trader Joe's (double)

Culver CITY  $\rightarrow$  Ivy Substation Media Park Main Street  $\uparrow$ Town Park/ Theatres

#### Linespace 315 West 9th St. Suite 302 Los Angeles, CA 90015 310-581-4400 linespace.com

Culver City Metro Wayfinding Phase II - Wayfinding Program & Design Layouts Page 37 of 57

Culver city  $\leftarrow \text{Ivy Substation}$ Media Park

# PO2. Culver Westbound and Eastbound at Ivy Substation (double)

Linespace 315 West 9th St. Suite 302 Los Angeles, CA 90015 310-581-4400 linespace.com

**Culver City Metro Wayfinding** Phase II - Wayfinding Program & Design Layouts Page 38 of 57

Robertson Transit

**Transit District** Helms Bakery

Culver city ← Ince Parking ● Main Street  $\uparrow$ 

Town Plaza/ Theatres City Hall Kirk Douglas Theatre