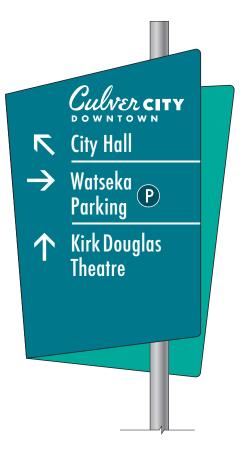

# P07. Akasha North side Washington Blvd. double sided (west/eastbound)

Culver CITY
 Watseka Parking P
 Town Plaza/Theatres
 Cardiff Parking P
 Main Street
 Ivy Substation

Linespace 315 West 9th St. Suite 302 Los Angeles, CA 90015 310-581-4400 linespace.com Culver City Metro Wayfinding Wayfinding Program & Design Layouts Page 43 of 57