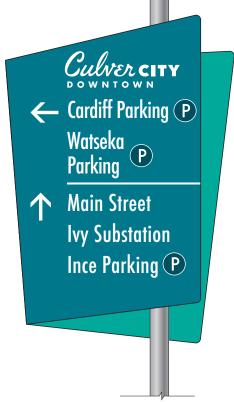

Watseka Parking Aain Street lvy Substation Ince Parking

Culver CITY  $\rightarrow$  Cardiff Parking  $\mathbb{P}$ Watseka Parking (P) Kirk Douglas Theatre

# P07. Akasha North side Washington Blvd. double sided (west/eastbound)

Culver CITY
 Watseka Parking P
 Town Plaza/Theatres
 Cardiff Parking P
 Main Street
 Ivy Substation

Linespace 315 West 9th St. Suite 302 Los Angeles, CA 90015 310-581-4400 linespace.com Culver City Metro Wayfinding Wayfinding Program & Design Layouts Page 43 of 57