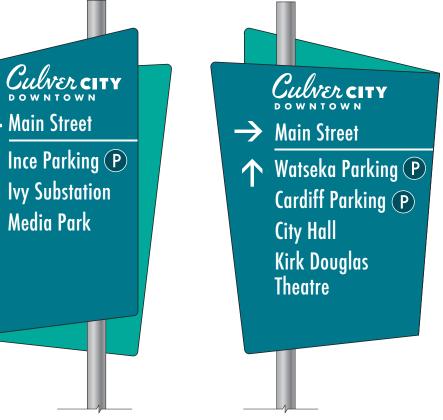

# P01. Culver westbound at Canfield-Trader Joe's (double)

Culver CITY  $\rightarrow$  Ivy Substation Media Park Main Street  $\uparrow$ Town Park/ Theatres

# PO2. Culver Westbound and Eastbound at Ivy Substation (double)

Linespace 315 West 9th St. Suite 302 Los Angeles, CA 90015 310-581-4400 linespace.com

**Culver City Metro Wayfinding** Phase II - Wayfinding Program & Design Layouts Page 38 of 57