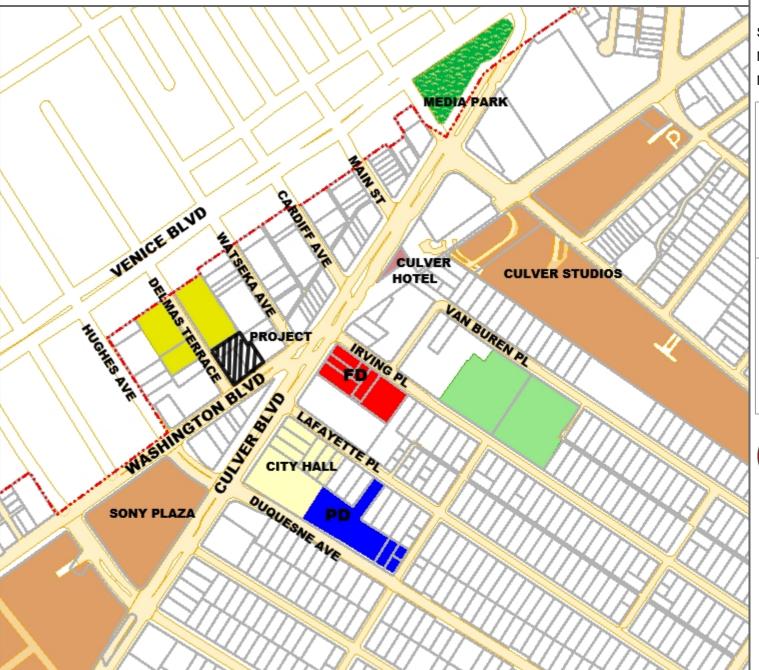

## THE BRICK AND THE MACHINE OFFICE/COMMERCIAL DEVELOPMENT 9735 WASHINGTON BOULEVARD

Source: CDD/Planning

Map Created: 07/31/2017

Meeting Date: 10/25/2017

Administrative Modification, Administrative Use Permit, Site Plan Review, General Plan Map Amendment, and Zoning Code Map Amendment, P2017-0021 – AM, -AUP, -SPR, -GPMA, and –ZCMA

New, 44 foot to 56 foot, 3- to 4-story, 155,986 Square Foot (SF) commercial building with 75,467 SF of subterranean parking and 80,519 SF of office and retail space which includes 13,598 SF of ground floor retail and restaurant uses.