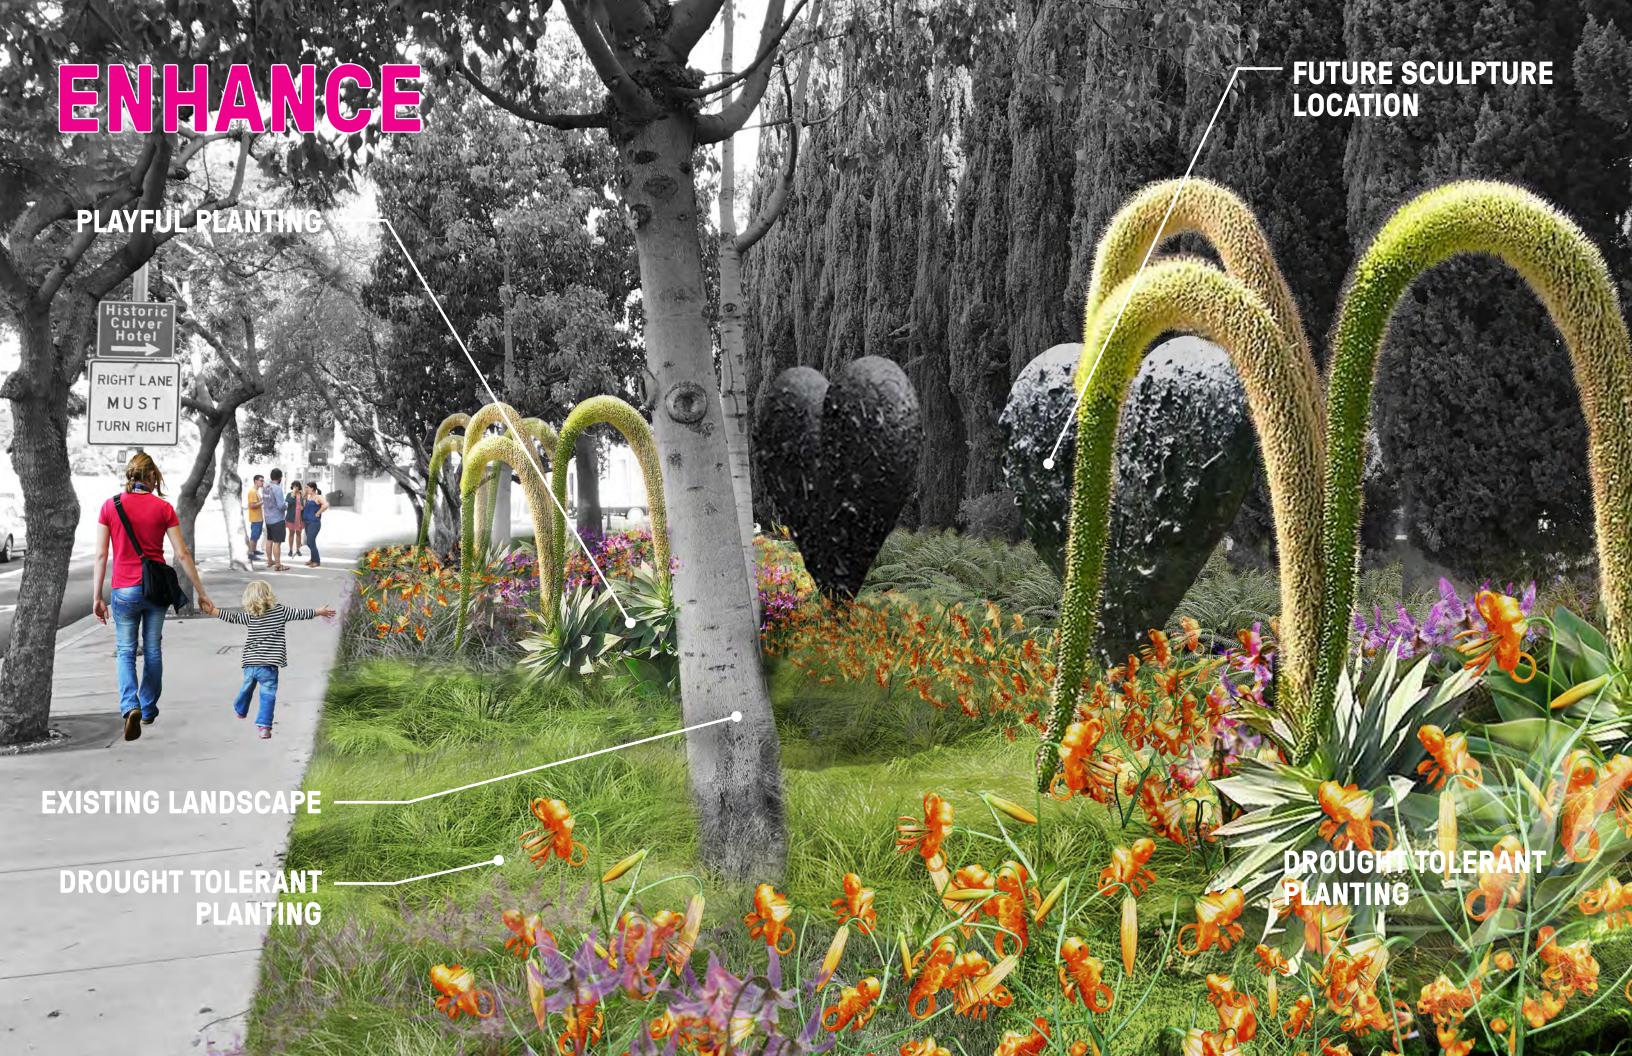

NECTING ART-HISTRORY-PEOPLE

ESTIVALS

- Nove pasonally at right have 3 SOCIAL GATHERINGS PUPPIES+DOGS+KITTIES! -COMMUNITY GATHERING -GARDEN OF MUSIC (SOUND AND MATERIAL) PARK SEATING/PICNIC W/ LOTS OF SHADES EXERCISING AND BE HEALTHY -COLOR!! FLOWERS, ETC D HANGOUT MEET AND GREET TO TAKE YOUR FAMILY R THE ELDERLY AND ACTIVITIES SAFE PLACE TO WALK AT NIGHT

-PEOPLE WATCHING









# WHAT DOES A CENTENNIAL GARDEN LOOK LIKE?

### WHAT IS OUR INSPIRATION?





## CAPTURE CREATIVITY



## RE-DEFINE THE EDGE

# EXTEND STREET TREES INTO SITE



# CREATE ACTIVITY & PROGRAMS









SCULPTURE AS PERFORMANCE





### SCULPTURE AS PLAY





SCULPTURE AS

STAGE





### SCULPTURE AS SOUND





### PLANTS AS PLAY





# PLANTS AS PERFORMANCE











## ENHANCE AND PRESERVE











swa









# AMBITION & GREAT DESIGN









### 

###