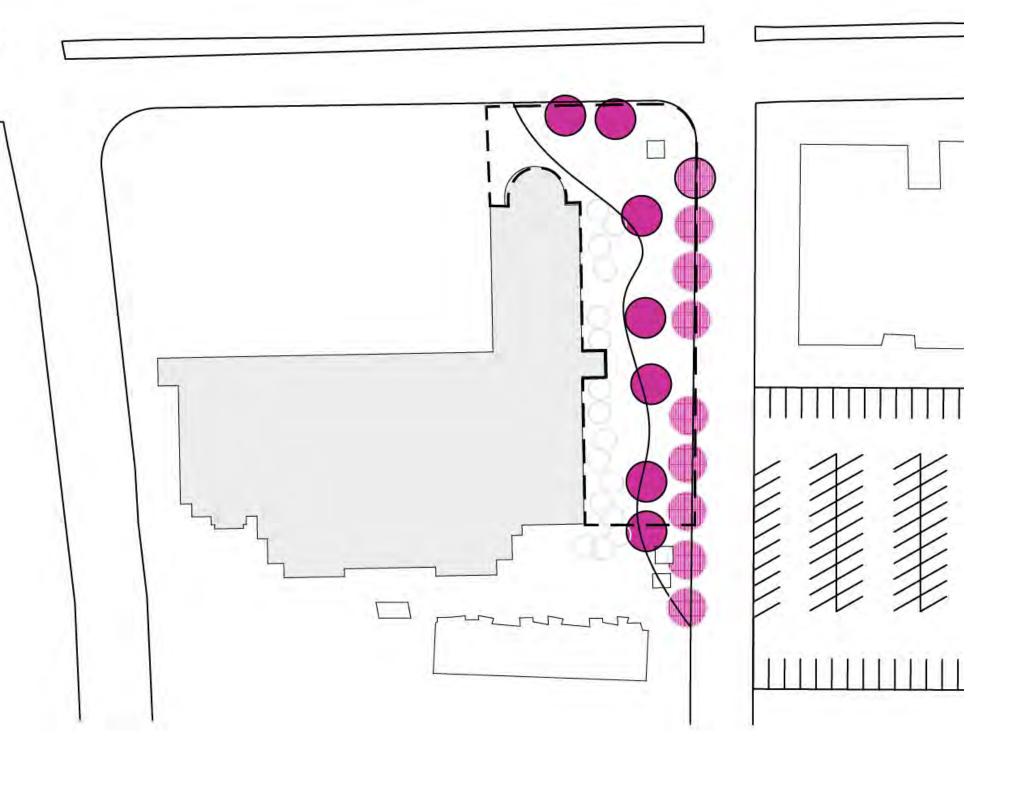

# EXTEND STREET TREES INTO SITE

# CREATE ACTIVITY & PROGRAMS

SCULPTURE AS PERFORMANCE