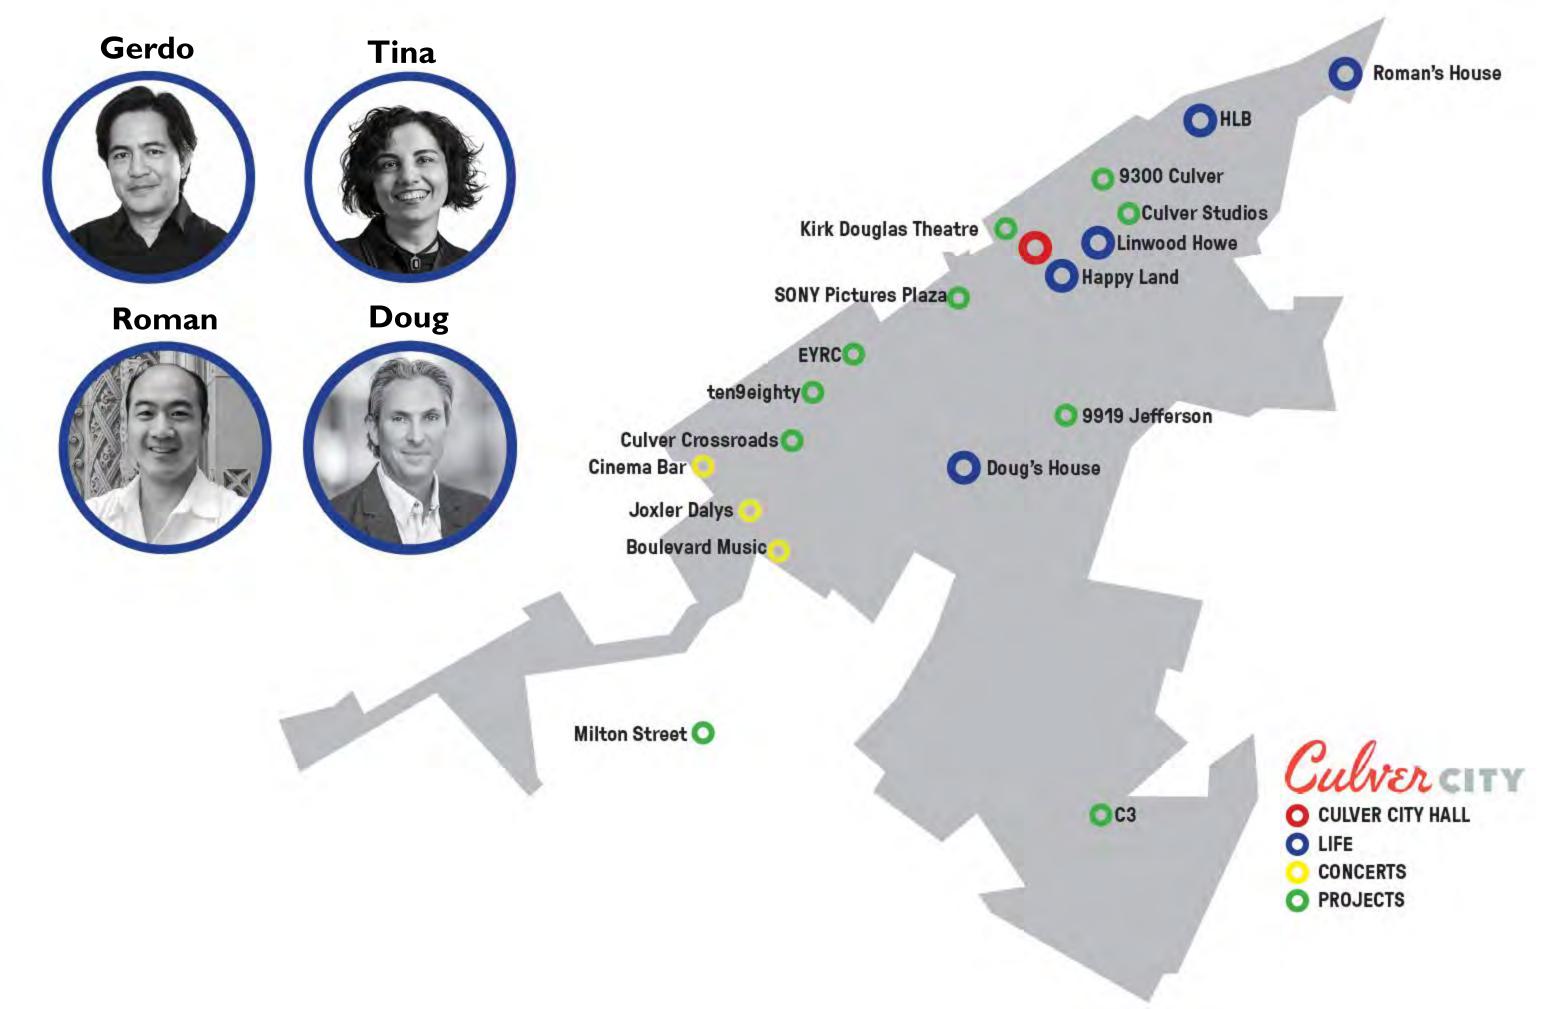

# VENICE BOULEVARD

MEDIA PARK

CULVER BOULEVARD

CITY HALL 9300 CULVER

THE CULVER STUDIOS

WASHINGTON BOULEVARD

roximity sidewalk cafés FIRE DOUGLAS (theater) - Location in the L.A. avea. - proximity to rail + airport. - lively downtown. - COOLHAUS ICE CREAM - Unique stores/cufés...reminds me of Brooklyn NY - NOT TOURISTY - RAW, HATURAL STILL MARRIAN CONTEMPORARY - ARTISTIC