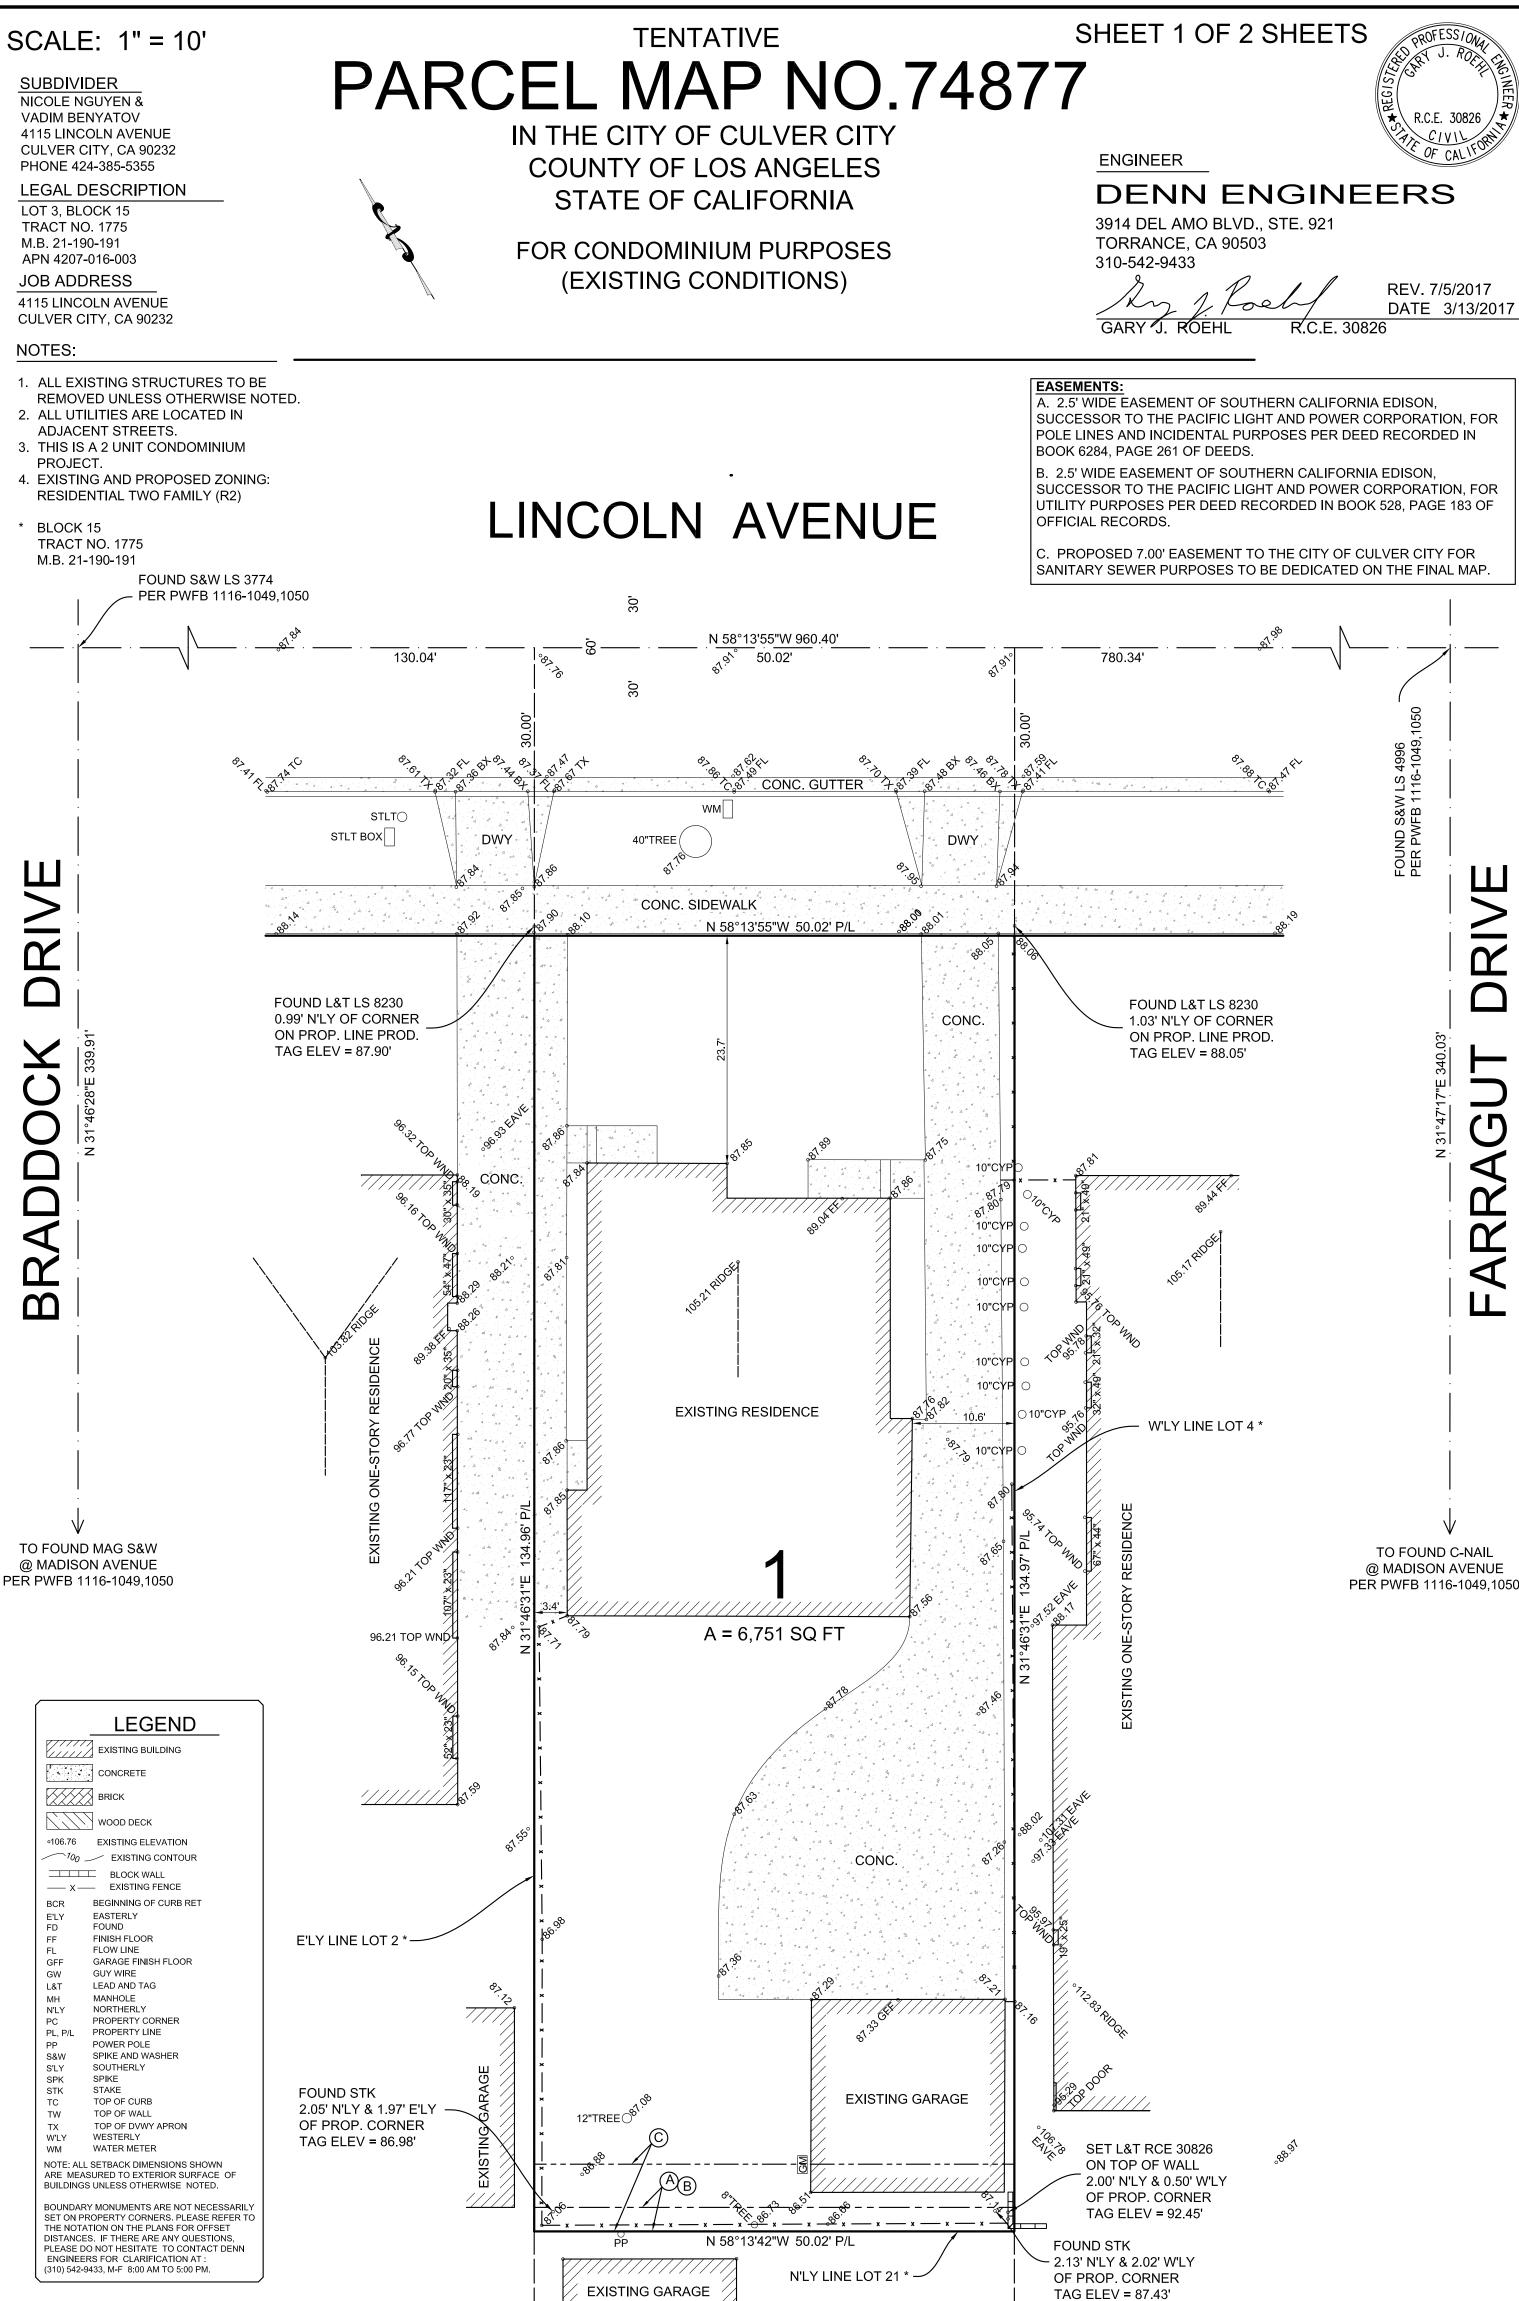

SHEET 2 OF 2 SHEETS SCALE: 1" = 10' **TENTATIVE** PARCEL MAP NO.74877 SUBDIVIDER **NICOLE NGUYEN & VADIM BENYATOV** IN THE CITY OF CULVER CITY 4115 LINCOLN AVENUE CULVER CITY, CA 90232 **COUNTY OF LOS ANGELES ENGINEER** PHONE 424-385-5355 STATE OF CALIFORNIA **DENN ENGINEERS** LEGAL DESCRIPTION LOT 3, BLOCK 15 3914 DEL AMO BLVD., STE. 921 **TRACT NO. 1775** FOR CONDOMINIUM PURPOSES M.B. 21-190-191 TORRANCE, CA 90503 APN 4207-016-003 310-542-9433 (PROPOSED 2-UNIT CONDOMINIUM) **JOB ADDRESS** REV. 7/5/2017 4115 LINCOLN AVENUE DATE 3/13/2017 CULVER CITY, CA 90232 NOTES: 1. EXISTING AND PROPOSED ZONING: **EASEMENTS:** RESIDENTIAL TWO FAMILY (R2). A. 2.5' WIDE EASEMENT OF SOUTHERN CALIFORNIA EDISON, SUCCESSOR TO THE PACIFIC LIGHT AND POWER CORPORATION, FOR POLE LINES AND INCIDENTAL PURPOSES PER DEED RECORDED IN BLOCK 15 BOOK 6284. PAGE 261 OF DEEDS. **TRACT NO. 1775** B. 2.5' WIDE EASEMENT OF SOUTHERN CALIFORNIA EDISON, M.B. 21-190-191 SUCCESSOR TO THE PACIFIC LIGHT AND POWER CORPORATION, FOR LINCOLN AVENUE UTILITY PURPOSES PER DEED RECORDED IN BOOK 528, PAGE 183 OF OFFICIAL RECORDS. C. PROPOSED 7.00' EASEMENT TO THE CITY OF CULVER CITY FOR SANITARY SEWER PURPOSES TO BE DEDICATED ON THE FINAL MAP. FOUND S&W LS 3774 PER PWFB 1116-1049,1050 N 58°13'55"W 960.40' 130.04' 50.02' 780.34' CONC. GUTTER STLT STLT BOX DWY DWY 40"TREE CONC. SIDEWALK N 58°13'55"W 50.02' P/L L2 88 00 FS 88.90 CONC. UNIT #4115 FF 89.07' TOP OF ROOF EL. 112.40' EXISTING ONE-STORY RESIDENCE W'LY LINE LOT 4 \* 2 CAR GARAGE TO FOUND MAG S&W TO FOUND C-NAIL @ MADISON AVENUE @ MADISON AVENUE PER PWFB 1116-1049,1050 PER PWFB 1116-1049,1050 A = 6,751 SQ FT2 CAR GARAGE SLOPE 2" UNIT #4117 FF 89.07' E'LY LINE LOT 2 TOP OF ROOF EL. 112.40' PROPOSED STRUCTURES UNIT #4115 FIRST FLOOR AREA 889 SF **EXISTING GARAGE** FS 88.90' SECOND FLOOR AREA 1204 SF

N 58°13'42"W 50.02' P/L

**EXISTING GARAGE** 

N'LY LINE LOT 21 \*

TOTAL FLOOR AREA

FIRST FLOOR AREA

TOTAL FLOOR AREA

SECOND FLOOR AREA 1168 SF

**GARAGE AREA** 

**GARAGE AREA** 

BOTH UNITS TOTAL FLOOR AREA

UNIT #4117

2093 SF

431 SF

938 SF

2106 SF

4199 SF

431 SF