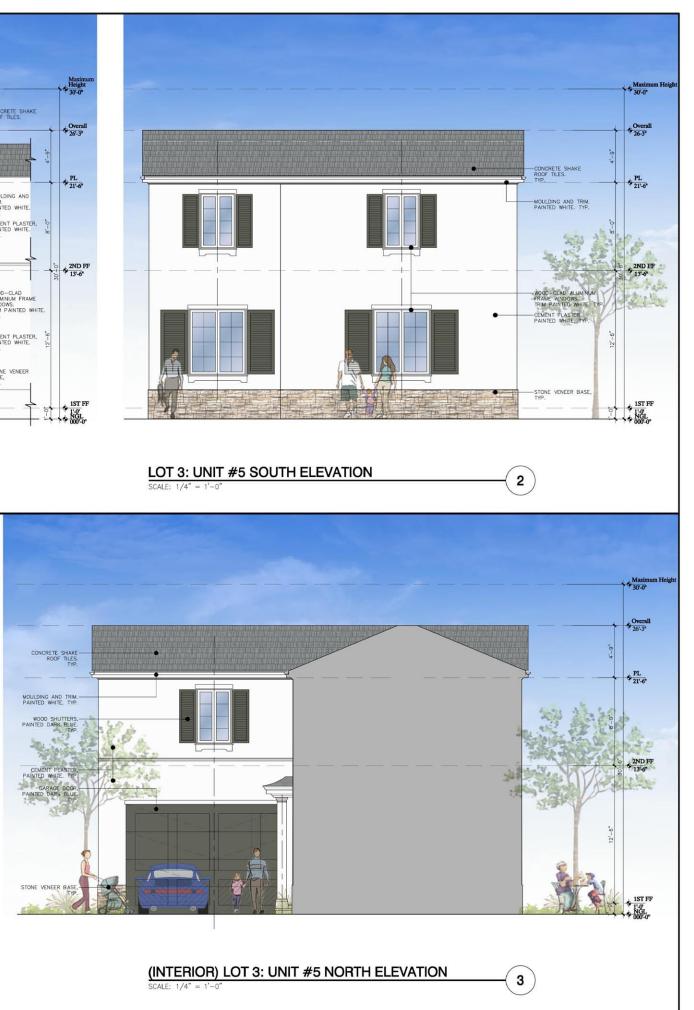

## LOT 3: UNIT #5 Color Elevations

| Project No.:  | 16.525       |
|---------------|--------------|
| Drawn By:     | CM           |
| Checked By:   | JH           |
| Date:         | 08.31.16     |
| Scale:        | 1/8" = 1'-0" |
| File Name:    | A-6.3.dwg    |
| Sheet Number: |              |