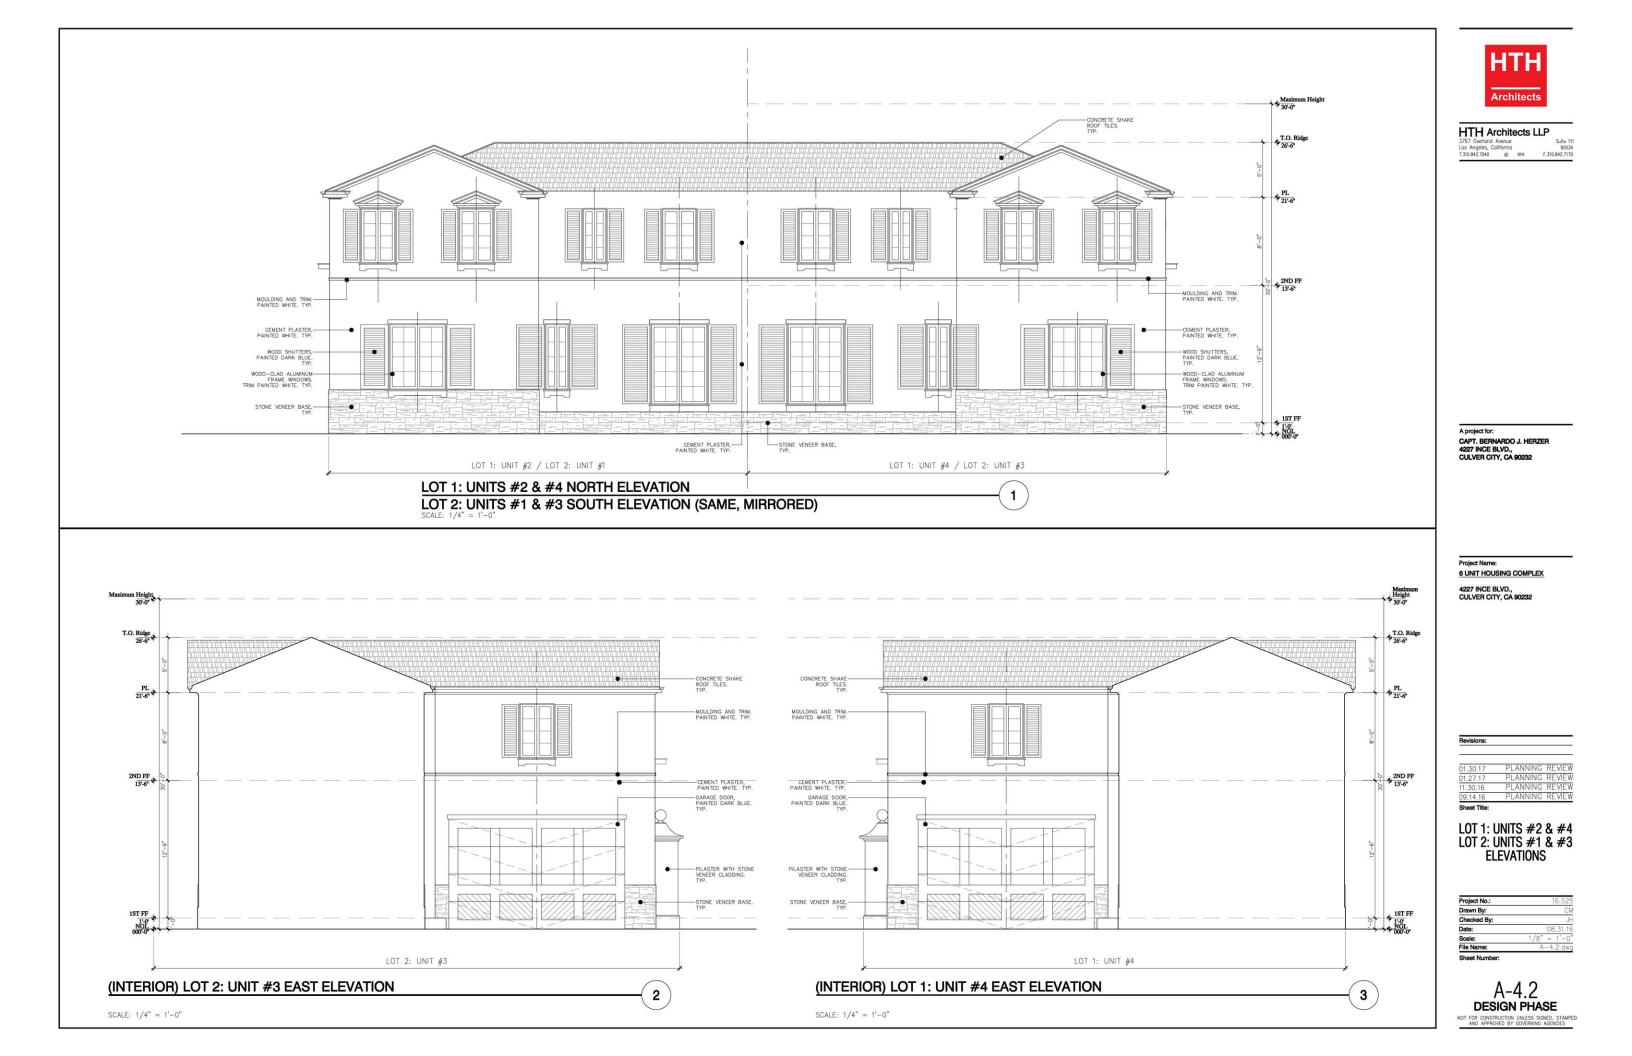

#### SHEET INDEX:

TS-1 - Title Sheet

RECEIVED

JAN 31 2017

**Culver City** 

**Planning Division** 

| 1     | - Boundary and Topographic Survey                      |
|-------|--------------------------------------------------------|
| T-1   | - Tentative Tract Map                                  |
| C-4   | - Grading Plan                                         |
| C-5   | - LID and Utility Plan                                 |
| LP-1  | - Landscape Planting Plan                              |
| A-1.1 | - Site Plan                                            |
| A-1.2 | - Roof Site Plan                                       |
|       | - Parking Diagram                                      |
| A-3.1 | - Unit #1 Floor & Roof Plans                           |
|       | - Unit #2 Floor & Roof Plans                           |
| A-3.3 | - Unit #3 Floor & Roof Plans                           |
| A-3.4 | - Unit #4 Floor & Roof Plans                           |
| A-3.5 | - Unit #5 Floor & Roof Plans                           |
| A-3.6 | - Unit #6 Floor & Roof Plans                           |
|       | - Lot 1: Unit # 2 & Lot 2: Unit #1 Street Elevation/ L |
|       | - Lot 1: Units #2 & #4 / Lot 2: Units #1 & #3 Elevati  |
| A-4.2 | - Lot 1: Units #2 & #4 / Lot 2: Units #1 & #3 Elevati  |
| A-4.3 | - Lot 3: Unit #5 Elevations                            |
| A-4.4 | - Lot 3: Unit #6 Elevations                            |
| A-4.5 | - Typical Sections                                     |
| A4.6  | - Lot 1 & Lot 3 Neighboring Windows Elevations         |
| A-5   | - [ COLOR ] Colored Site Plan                          |
| A-6.0 | - [ COLOR ] Lot 1: Unit # 2 & Lot 2: Unit #1 Street El |
|       | - [ COLOR ] Lot 1: Units #2 & #4 / Lot 2: Units #1 &   |
| A-6.2 | - [ COLOR ] Lot 1: Units #2 & #4 / Lot 2: Units #1 &   |
| A-6.3 | - [ COLOR ] Lot 3: Unit #5 Colored Elevations          |