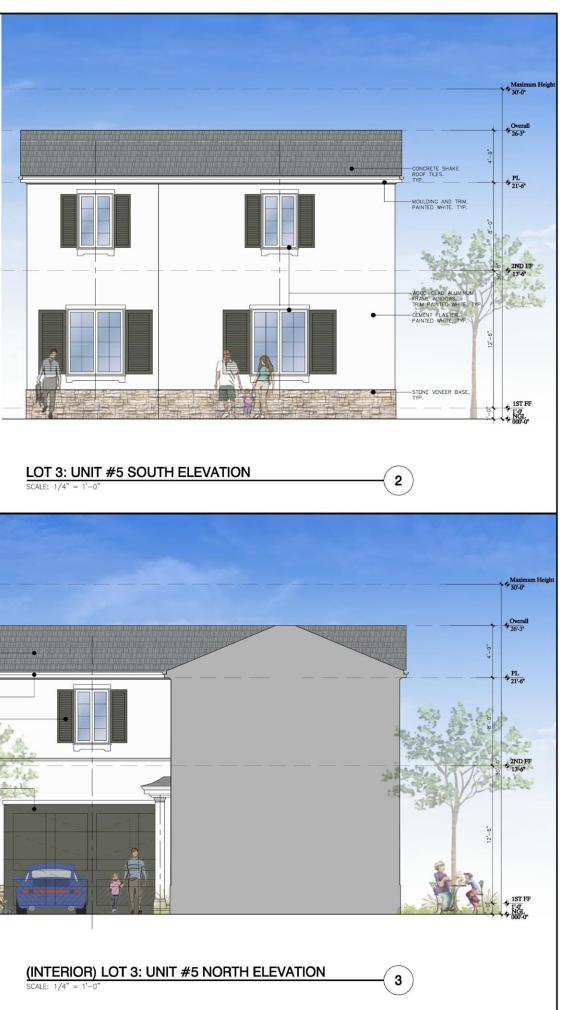

## LOT 3: UNIT #5 Color Elevations

| Project No.:  | 16.525       |
|---------------|--------------|
| Drawn By:     | CM           |
| Checked By:   | JH           |
| Date:         | 08.31.16     |
| Scale:        | 1/8" = 1'-0" |
| File Name:    | A-6.3.dwg    |
| Sheet Number: |              |