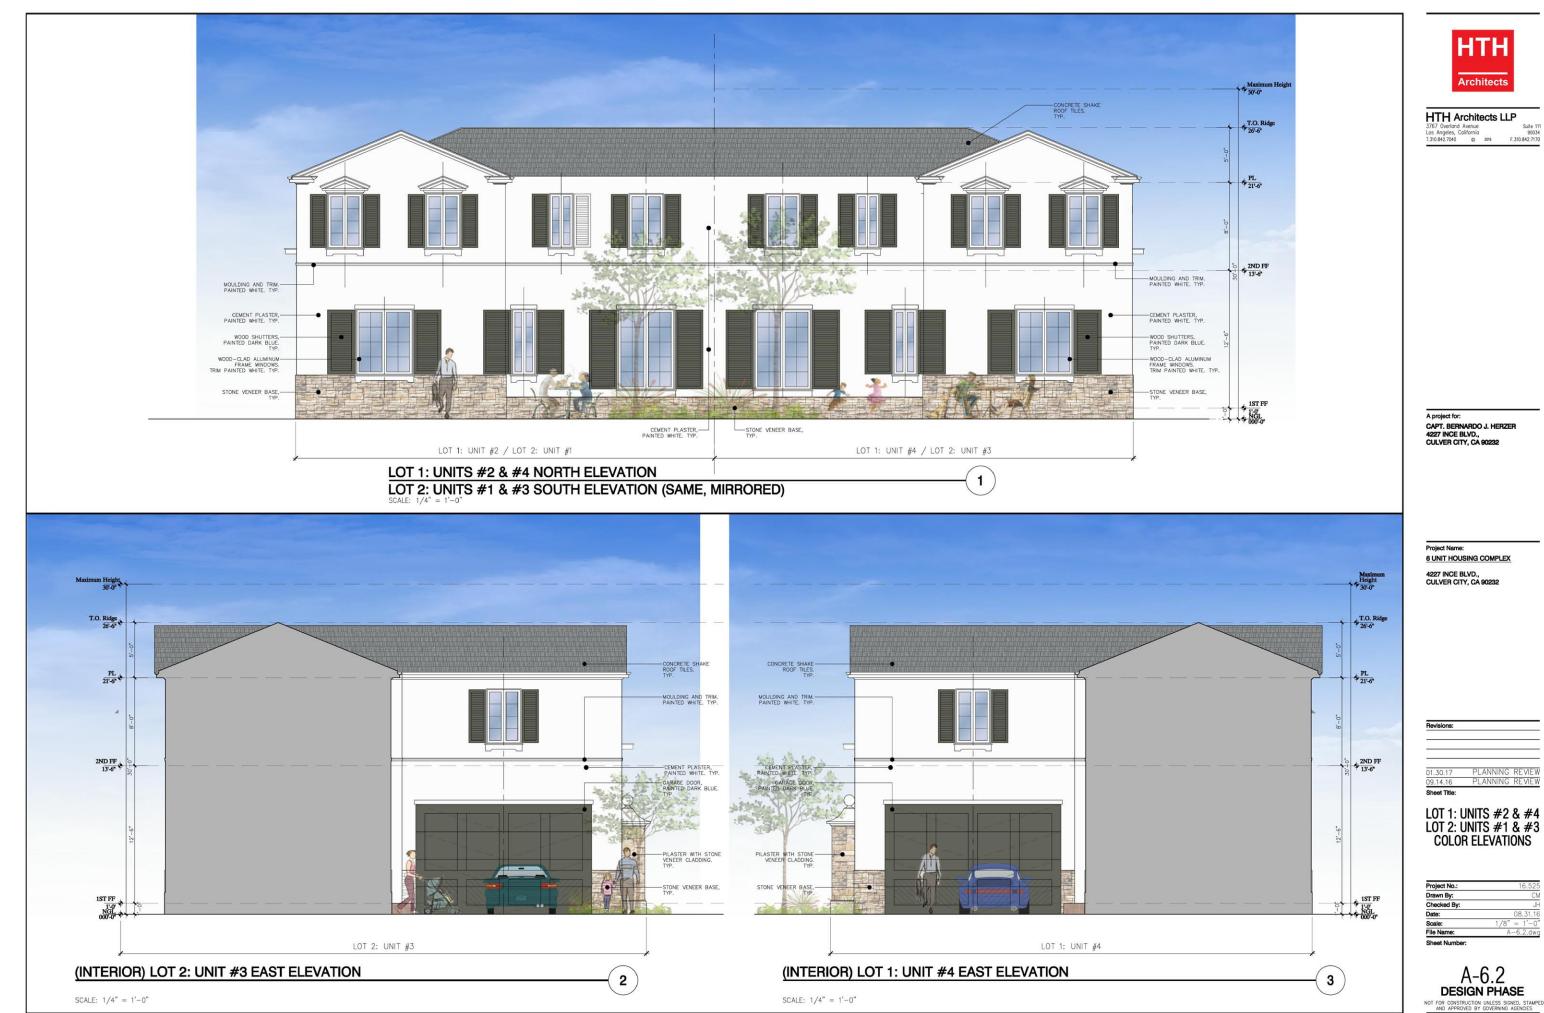

| Project No.:  | 16.525       |
|---------------|--------------|
| Drawn By:     | CM           |
| Checked By:   | JH           |
| Date:         | 08.31.16     |
| Scale:        | 1/8" = 1'-0" |
| File Name:    | A-6.2.dwg    |
| Sheet Number: |              |