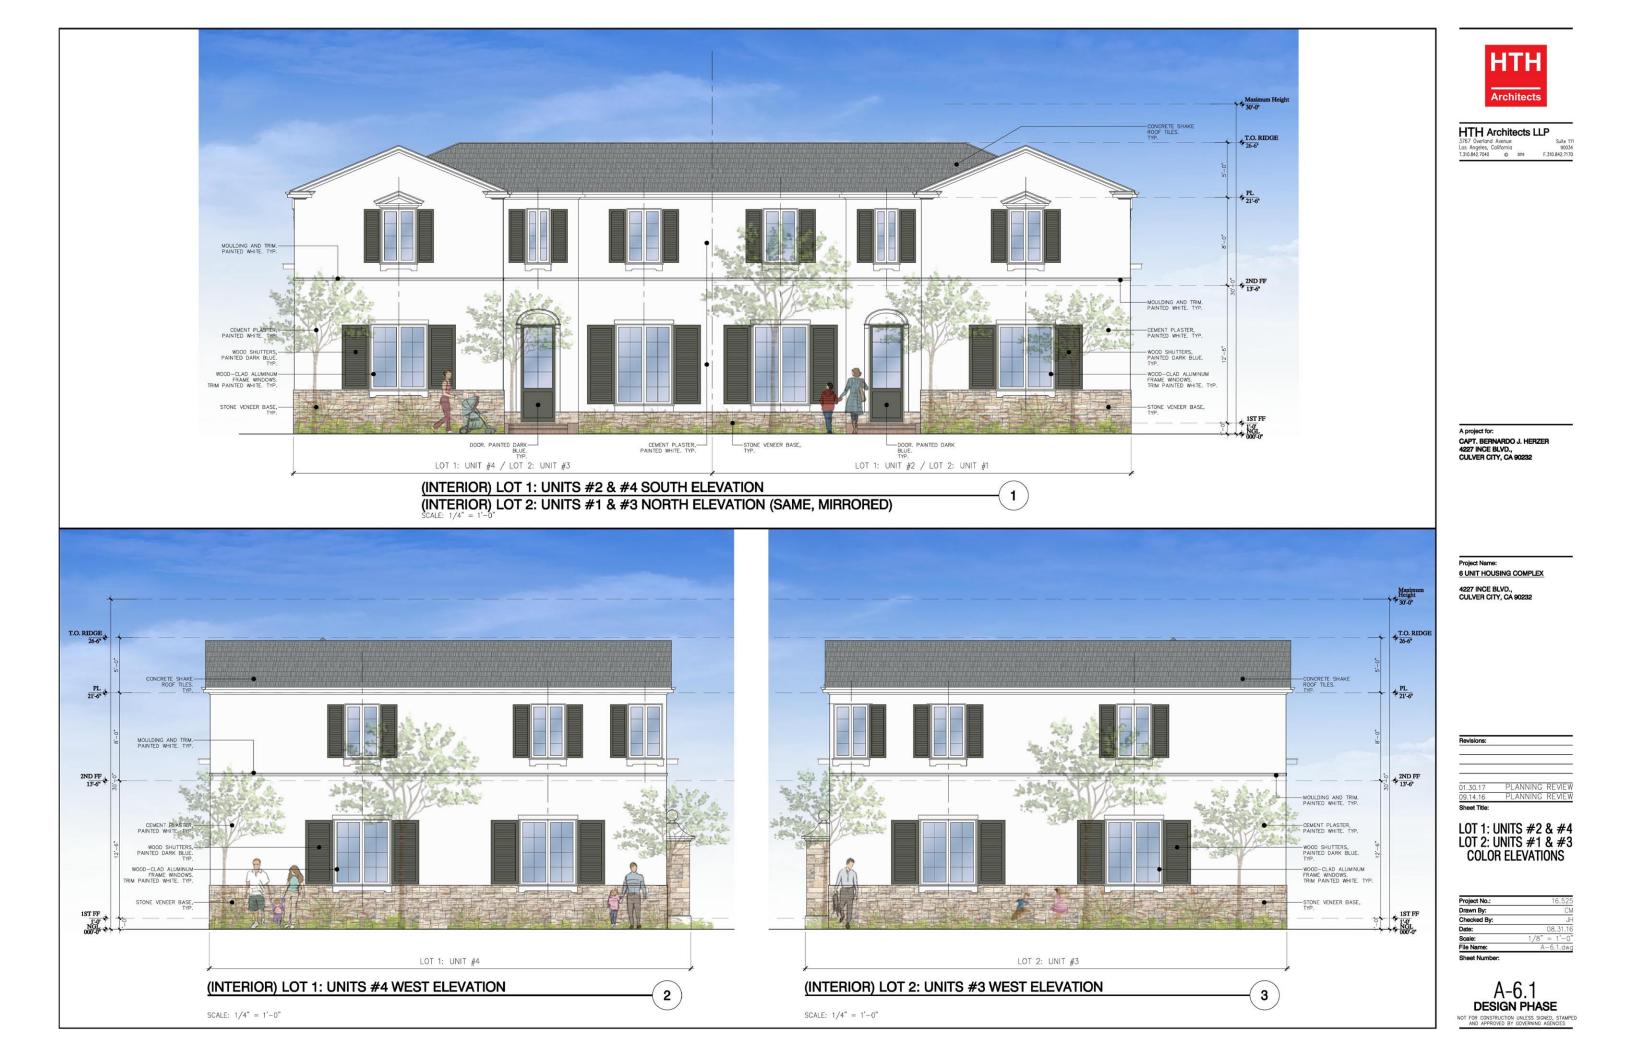

A project for: CAPT. BERNARDO J. HERZER 4227 INCE BLVD., CULVER CITY, CA 90232

Project Name: 6 UNIT HOUSING COMPLEX 4227 INCE BLVD., CULVER CITY, CA 90232

A-6.0 DESIGN PHASE NOT FOR CONSTRUCTION LINLESS SIGNED. STAMPED AND APPROVED BY GOVERNICE ACENTIA

| Project No.:  | 16.525       |
|---------------|--------------|
| Drawn By:     | CM           |
| Checked By:   | JH           |
| Date:         | 08.31.16     |
| Scale:        | 1/8" = 1'-0" |
| File Name:    | A-6.2.dwg    |
| Sheet Number: |              |