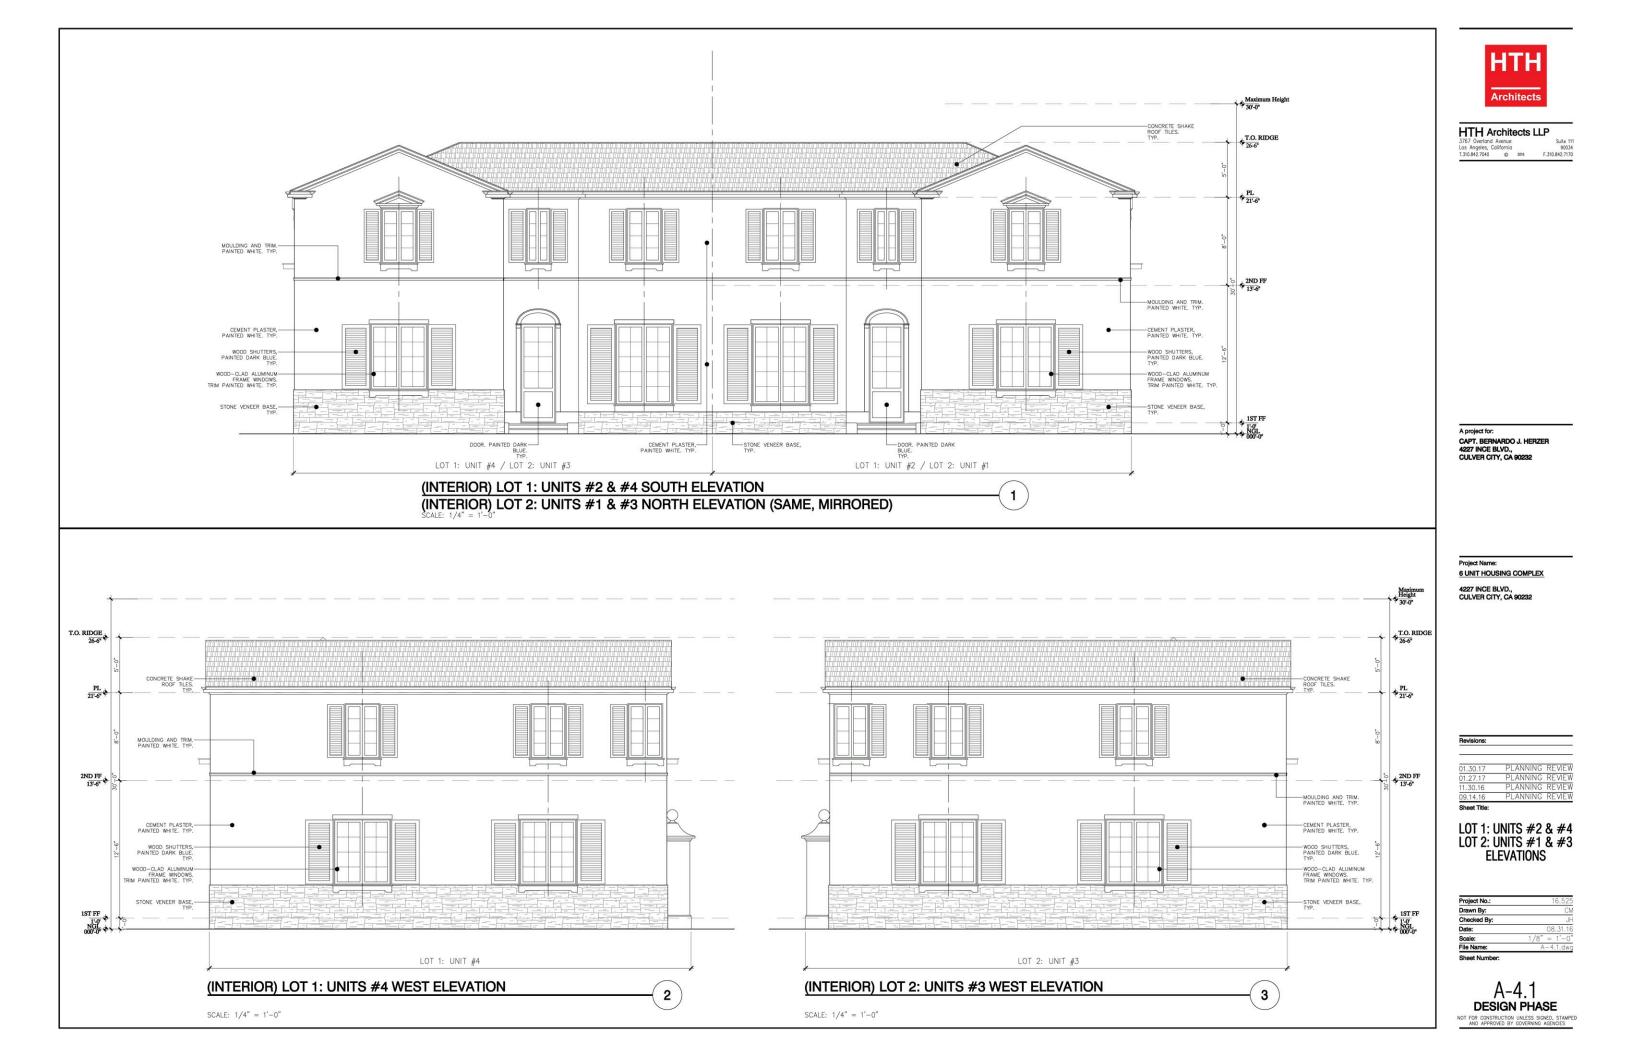

#### SHEET INDEX:

TS-1 - Title Sheet

RECEIVED

JAN 31 2017

**Culver City** 

**Planning Division** 

| 1     | - Boundary and Topographic Survey                      |
|-------|--------------------------------------------------------|
| T-1   | - Tentative Tract Map                                  |
| C-4   | - Grading Plan                                         |
| C-5   | - LID and Utility Plan                                 |
| LP-1  | - Landscape Planting Plan                              |
| A-1.1 | - Site Plan                                            |
| A-1.2 | - Roof Site Plan                                       |
|       | - Parking Diagram                                      |
| A-3.1 | - Unit #1 Floor & Roof Plans                           |
|       | - Unit #2 Floor & Roof Plans                           |
| A-3.3 | - Unit #3 Floor & Roof Plans                           |
| A-3.4 | - Unit #4 Floor & Roof Plans                           |
| A-3.5 | - Unit #5 Floor & Roof Plans                           |
| A-3.6 | - Unit #6 Floor & Roof Plans                           |
|       | - Lot 1: Unit # 2 & Lot 2: Unit #1 Street Elevation/ L |
|       | - Lot 1: Units #2 & #4 / Lot 2: Units #1 & #3 Elevati  |
| A-4.2 | - Lot 1: Units #2 & #4 / Lot 2: Units #1 & #3 Elevati  |
| A-4.3 | - Lot 3: Unit #5 Elevations                            |
| A-4.4 | - Lot 3: Unit #6 Elevations                            |
| A-4.5 | - Typical Sections                                     |
| A4.6  | - Lot 1 & Lot 3 Neighboring Windows Elevations         |
| A-5   | - [ COLOR ] Colored Site Plan                          |
| A-6.0 | - [ COLOR ] Lot 1: Unit # 2 & Lot 2: Unit #1 Street El |
|       | - [ COLOR ] Lot 1: Units #2 & #4 / Lot 2: Units #1 &   |
| A-6.2 | - [ COLOR ] Lot 1: Units #2 & #4 / Lot 2: Units #1 &   |
| A-6.3 | - [ COLOR ] Lot 3: Unit #5 Colored Elevations          |