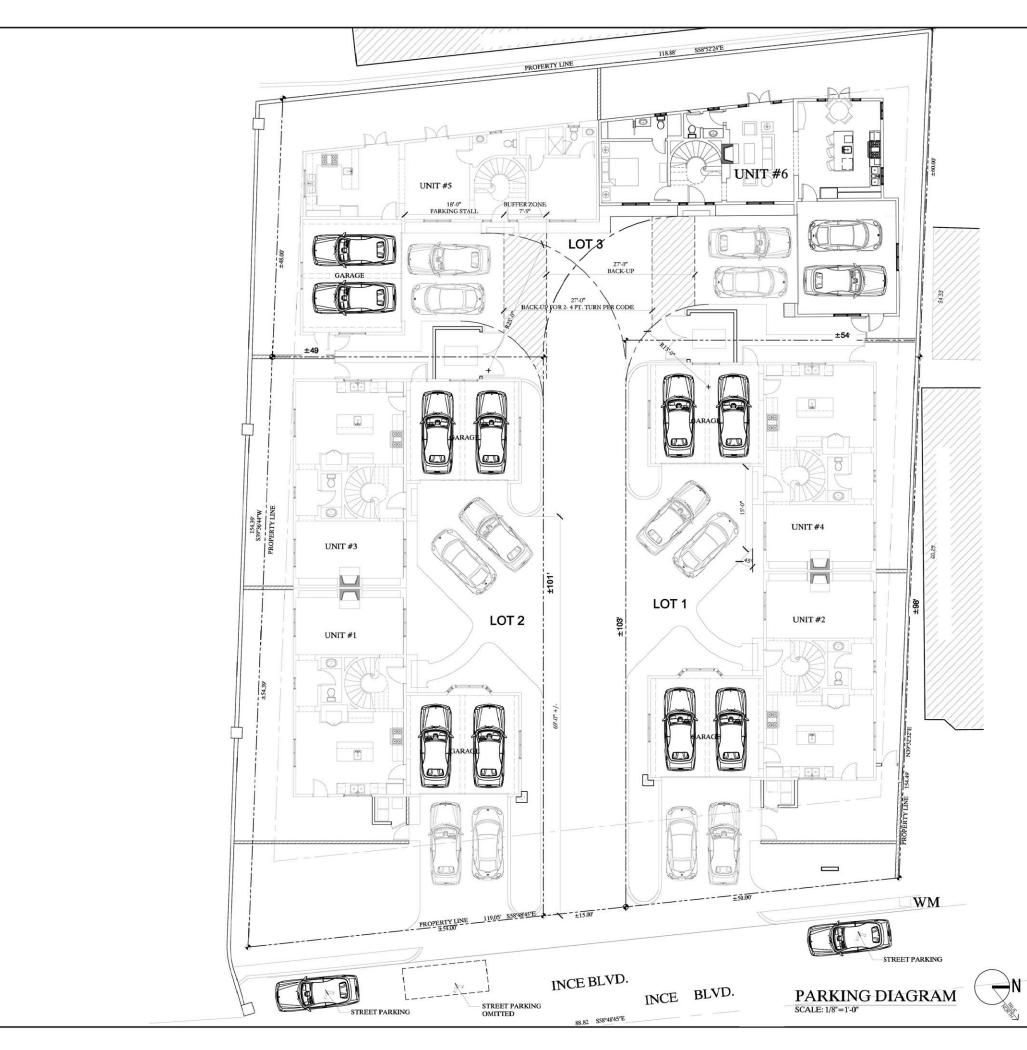

#### PARKING DIAGRAM

| Project No.:  | 16.525       |
|---------------|--------------|
| Drawn By:     | CM           |
| Checked By:   | JH           |
| Date:         | 08.31.16     |
| Scale:        | 1/8" = 1'-0" |
| File Name:    | A-2.dwg      |
| Sheet Number: |              |

#### **ON-SITE & OFF-SITE** PARKING CALCULATIONS

|                       | REQ.         | EXTRA | TOTAL |
|-----------------------|--------------|-------|-------|
| PER UNIT:             | 2            | 2     | 4     |
| TOTAL PER UNITS:      |              |       | X 6   |
| TOTAL PER UNITS:      |              |       | 24    |
| TOTAL ADJACENT        | OFFSITE PARI | KING: | 2     |
| TOTAL PARKING SP      | ACES:        |       | 26    |
|                       |              |       |       |
|                       |              |       |       |
|                       |              |       |       |
|                       |              |       |       |
|                       |              |       |       |
|                       |              |       |       |
|                       |              |       |       |
|                       |              |       |       |
|                       |              |       |       |
|                       |              |       |       |
|                       |              | -     | t cc  |
|                       | 1            |       | D     |
| 133.43<br>N58°48'45"W |              | •     |       |
|                       | V            |       |       |