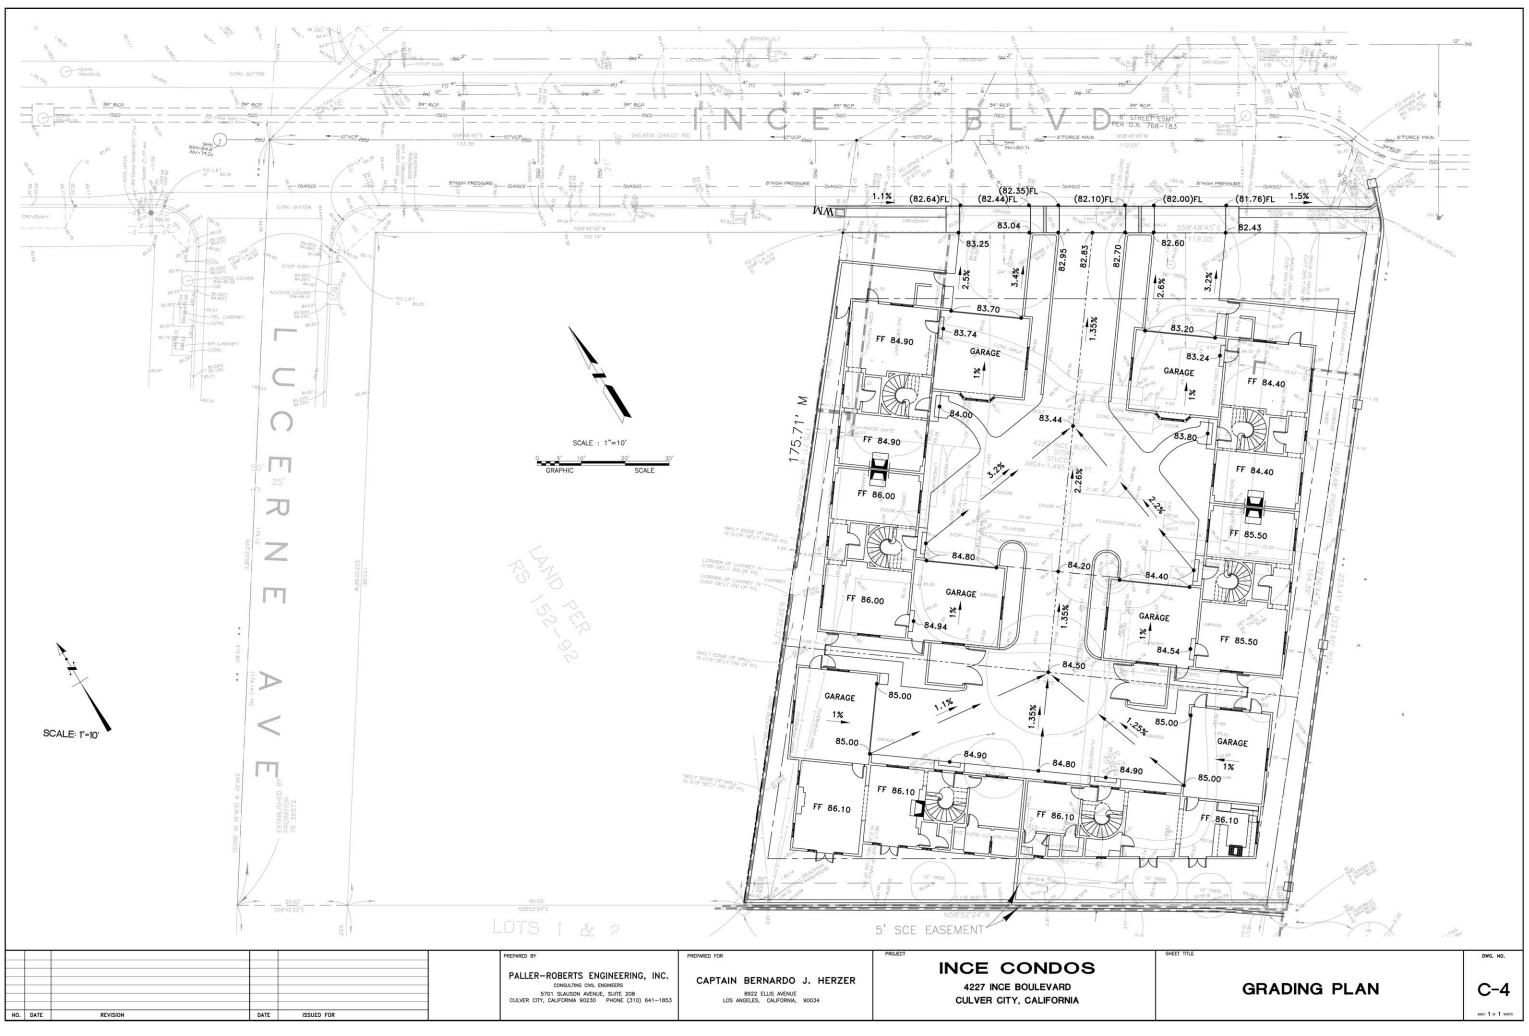

### **BUILDING TABULATIONS**

|          |                    |        | BU       | ILDING AF  | REAS       |                         |                          |                | BUILDING SETBACKS |      |      | PRIVATE | PRIVATE                   |                            |
|----------|--------------------|--------|----------|------------|------------|-------------------------|--------------------------|----------------|-------------------|------|------|---------|---------------------------|----------------------------|
| LOT NAME | LOT AREA           | UNIT   | 1ST FLR  | 2ND FLR    | TOTAL      | PROPOSED<br>FLOOR AREA  | (P) BUILDING<br>COVERAGE | GARAGE<br>S.F. | STREET            | SIDE | SIDE | REAR    | OPEN SPACE<br>AREA ONSITE | OPEN SPACE<br>AREA OFFSITE |
| 1        | 5,137 S.F.         | UNIT-2 | 796 S.F. | 1,192 S.F. | 1,988 S.F. |                         | 976 S.F. 4,730 S.F       | 408 S.F.       | 15'               | 4'   | 4'   | 0       | 342 S.F.                  | NA                         |
| -        | 5,157 641          | UNIT-4 | 796 S.F. | 1,192 S.F. | 1,988S.F.  | 3,970 S.F.              |                          | 408 S.F.       | 0                 | 4'   | 4'   | 4'      | 306 S.F.                  | NA                         |
| 2        | 5,366 S.F.         | UNIT-1 | 796 S.F. | 1,192 S.F. | 1,988 S.F. | 2                       | 4,730 S.F.               | 408 S.F.       | 15'               | 4'   | 4'   | 0       | 430 S.F.                  | 156 S.F.                   |
| 2        | 5,500 S.F.         | UNIT-3 | 796 S.F. | 1,192 S.F. | 1,988 S.F. | 3,976 S.F.              |                          | 408 S.F.       | 0                 | 4'   | 4'   | 4'      | 258 S.F.                  | 149 S.F.                   |
| 3        | 7.672 S.F.         | UNIT-5 | 829 S.F  | 1,231 S.F. | 2,060 S.F. | 0.0 2020 M P (2000 M P) | S.F. 5,260 S.F.          | 408 S.F.       | 4'                | 4'   | 0    | 10'     | 763 S.F.                  | 181 S.F.                   |
| 5        | 7,072 <b>S.</b> F. | UNIT-6 | 994 S.F. | 1,399 S.F. | 2,393 S.F. | 4,453 S.F.              |                          | 408 S.F.       | 4'                | 4'   | 0    | 10'     | 978 S.F.                  | NA                         |