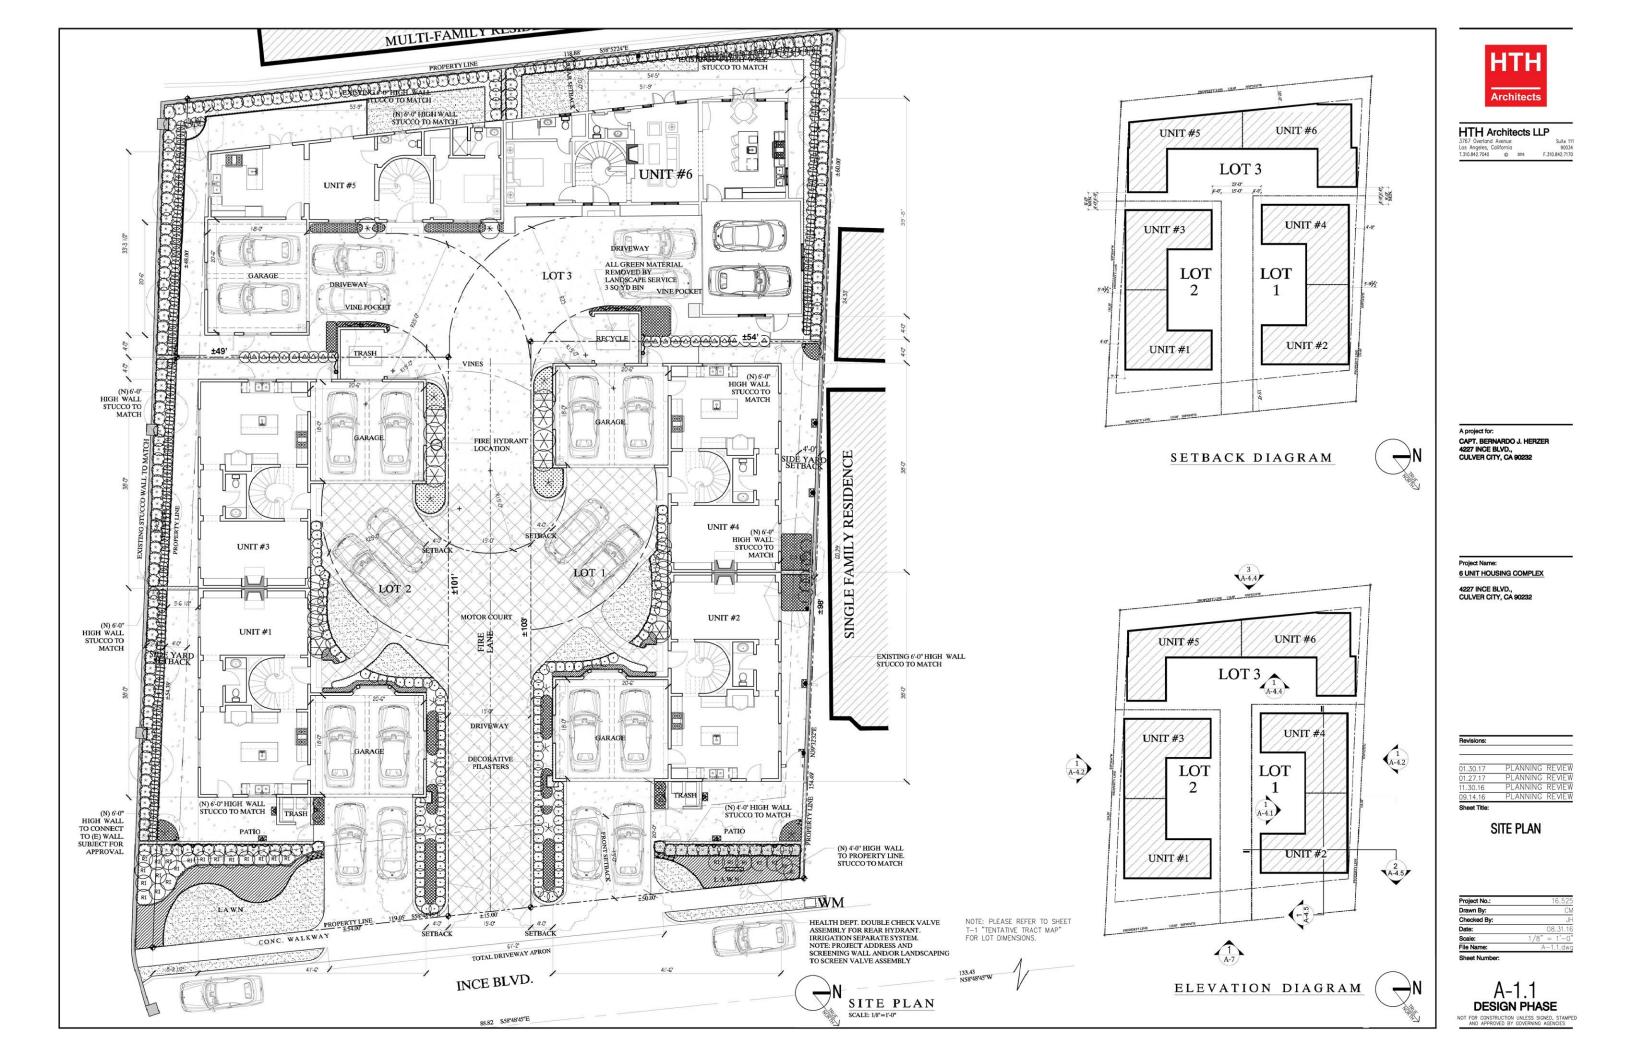

### **BUILDING TABULATIONS**

|          |                    |        | BU       | ILDING AF  | REAS       |                         |                          |                | BUILDING SETBACKS |      |      | PRIVATE | PRIVATE                   |                            |
|----------|--------------------|--------|----------|------------|------------|-------------------------|--------------------------|----------------|-------------------|------|------|---------|---------------------------|----------------------------|
| LOT NAME | LOT AREA           | UNIT   | 1ST FLR  | 2ND FLR    | TOTAL      | PROPOSED<br>FLOOR AREA  | (P) BUILDING<br>COVERAGE | GARAGE<br>S.F. | STREET            | SIDE | SIDE | REAR    | OPEN SPACE<br>AREA ONSITE | OPEN SPACE<br>AREA OFFSITE |
| 1        | 5,137 S.F.         | UNIT-2 | 796 S.F. | 1,192 S.F. | 1,988 S.F. |                         | 976 S.F. 4,730 S.F       | 408 S.F.       | 15'               | 4'   | 4'   | 0       | 342 S.F.                  | NA                         |
| -        | 5,157 641          | UNIT-4 | 796 S.F. | 1,192 S.F. | 1,988S.F.  | 3,970 S.F.              |                          | 408 S.F.       | 0                 | 4'   | 4'   | 4'      | 306 S.F.                  | NA                         |
| 2        | 5,366 S.F.         | UNIT-1 | 796 S.F. | 1,192 S.F. | 1,988 S.F. | 2                       | 4,730 S.F.               | 408 S.F.       | 15'               | 4'   | 4'   | 0       | 430 S.F.                  | 156 S.F.                   |
| 2        | 5,500 S.F.         | UNIT-3 | 796 S.F. | 1,192 S.F. | 1,988 S.F. | 3,976 S.F.              |                          | 408 S.F.       | 0                 | 4'   | 4'   | 4'      | 258 S.F.                  | 149 S.F.                   |
| 3        | 7.672 S.F.         | UNIT-5 | 829 S.F  | 1,231 S.F. | 2,060 S.F. | 0.0 2020 M P (2000 M P) | S.F. 5,260 S.F.          | 408 S.F.       | 4'                | 4'   | 0    | 10'     | 763 S.F.                  | 181 S.F.                   |
| 5        | 7,072 <b>S.</b> F. | UNIT-6 | 994 S.F. | 1,399 S.F. | 2,393 S.F. | 4,453 S.F.              |                          | 408 S.F.       | 4'                | 4'   | 0    | 10'     | 978 S.F.                  | NA                         |

#### SHEET INDEX:

TS-1 - Title Sheet

RECEIVED

JAN 31 2017

**Culver City** 

**Planning Division** 

| 1     | - Boundary and Topographic Survey                      |
|-------|--------------------------------------------------------|
| T-1   | - Tentative Tract Map                                  |
| C-4   | - Grading Plan                                         |
| C-5   | - LID and Utility Plan                                 |
| LP-1  | - Landscape Planting Plan                              |
| A-1.1 | - Site Plan                                            |
| A-1.2 | - Roof Site Plan                                       |
|       | - Parking Diagram                                      |
| A-3.1 | - Unit #1 Floor & Roof Plans                           |
|       | - Unit #2 Floor & Roof Plans                           |
| A-3.3 | - Unit #3 Floor & Roof Plans                           |
| A-3.4 | - Unit #4 Floor & Roof Plans                           |
| A-3.5 | - Unit #5 Floor & Roof Plans                           |
| A-3.6 | - Unit #6 Floor & Roof Plans                           |
|       | - Lot 1: Unit # 2 & Lot 2: Unit #1 Street Elevation/ L |
|       | - Lot 1: Units #2 & #4 / Lot 2: Units #1 & #3 Elevati  |
| A-4.2 | - Lot 1: Units #2 & #4 / Lot 2: Units #1 & #3 Elevati  |
| A-4.3 | - Lot 3: Unit #5 Elevations                            |
| A-4.4 | - Lot 3: Unit #6 Elevations                            |
| A-4.5 | - Typical Sections                                     |
| A4.6  | - Lot 1 & Lot 3 Neighboring Windows Elevations         |
| A-5   | - [ COLOR ] Colored Site Plan                          |
| A-6.0 | - [ COLOR ] Lot 1: Unit # 2 & Lot 2: Unit #1 Street El |
|       | - [ COLOR ] Lot 1: Units #2 & #4 / Lot 2: Units #1 &   |
| A-6.2 | - [ COLOR ] Lot 1: Units #2 & #4 / Lot 2: Units #1 &   |
| A-6.3 | - [ COLOR ] Lot 3: Unit #5 Colored Elevations          |

R-2

| ASSESSOR'S PARCEL NO.: | 4204-001-038 |
|------------------------|--------------|
|                        |              |

TOTAL SITE AREA: 18,175 SQ.FT.

PARKING REQUIRED: 12 PARKING STALLS 2 STALLS PER UNIT 2 X 6 UNITS = 12