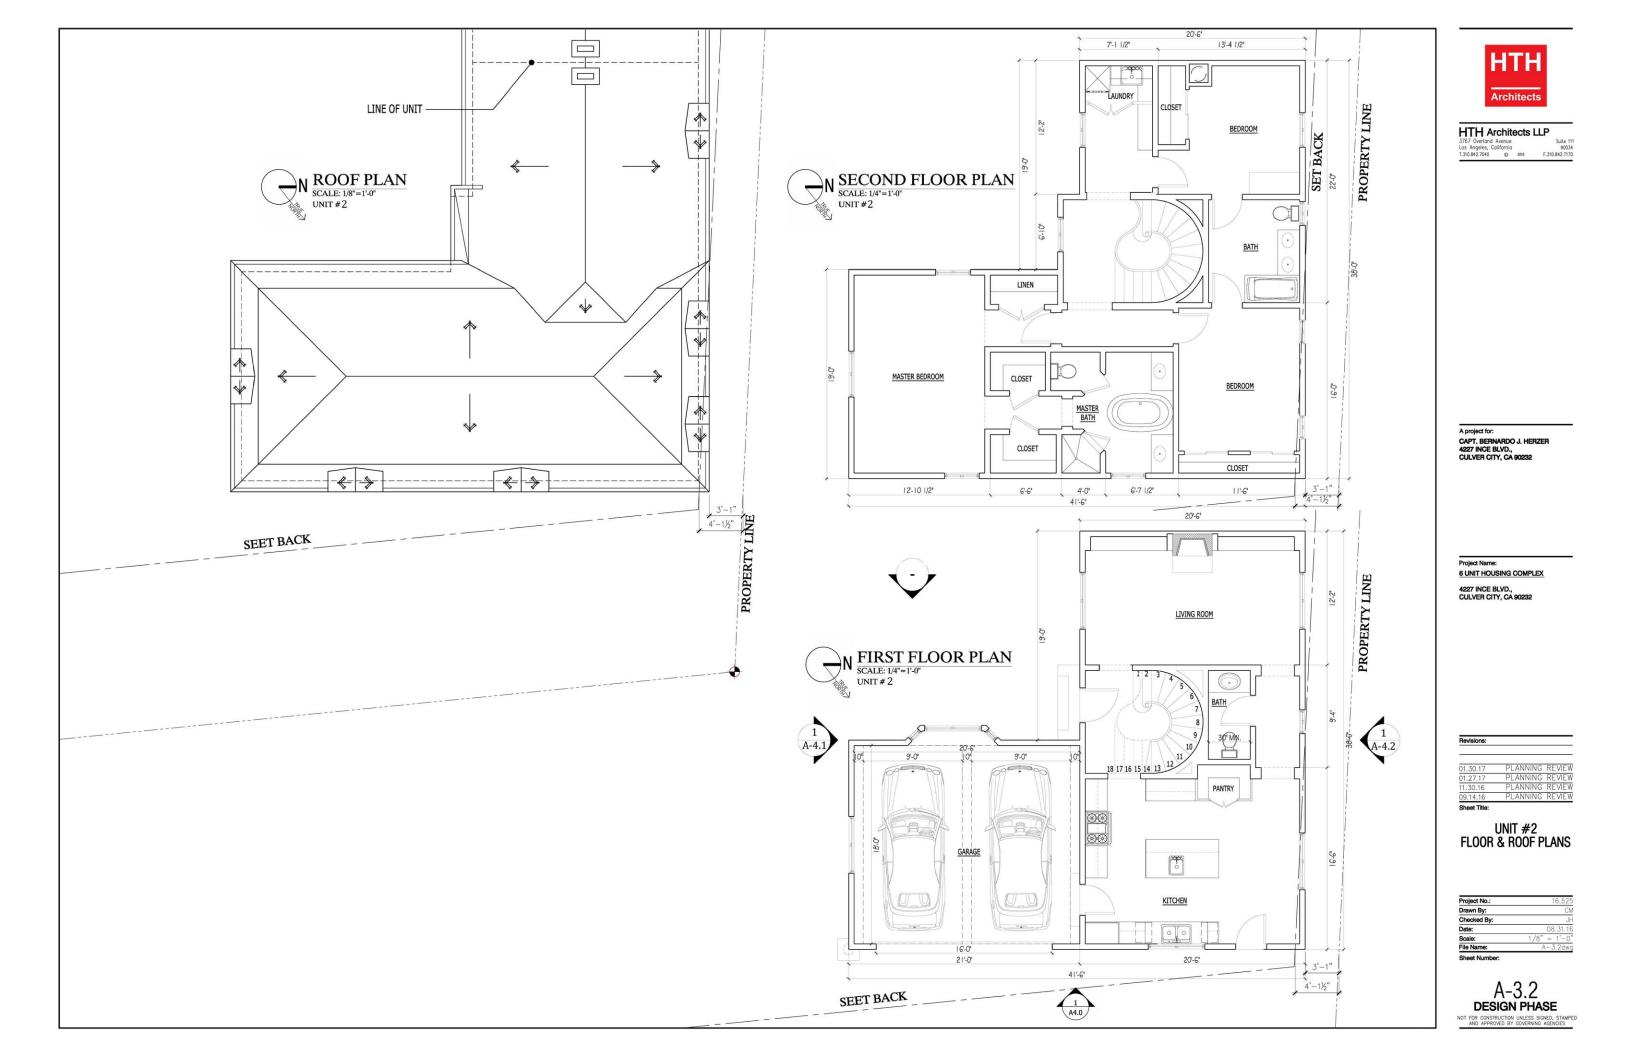

BLVD., CULVER CITY, CA 90232

Project Name: 6 UNIT HOUSING COMPLEX 4227 INCE BLVD., CULVER CITY, CA 90232

| Revisions:   |          |        |
|--------------|----------|--------|
|              |          |        |
| 01.30.17     | PLANNING | REVIEW |
| 01.27.17     | PLANNING | REVIEW |
| 11.30.16     | PLANNING | REVIEW |
| 09.14.16     | PLANNING | REVIEW |
| Sheet Title: |          |        |

## UNIT #1 Floor & Roof Plans

| Sheet Number: | n olliang    |
|---------------|--------------|
| File Name:    | A-31 dwg     |
| Scale:        | 1/8" = 1'-0' |
| Date:         | 08.31.16     |
| Checked By:   | JH           |
| Drawn By:     | CM           |
| Project No.:  | 16.525       |

A-3.1 design phase NOT FOR CONSTRUCTION UNLESS SIGNED, STAMPED AND APPROVED BY GOVERNING AGENCIES

































| HTH Ar         | chit | ects | LLP                |
|----------------|------|------|--------------------|
| os Angeles, Co |      |      | Suite 111<br>90034 |
| 310.842.7040   | ©    | 2016 | F.310.842.7170     |

A project for: CAPT. BERNARDO J. HERZER 4227 INCE BLVD., CULVER CITY, CA 90232

Project Name: 6 UNIT HOUSING COMPLEX 4227 INCE BLVD., CULVER CITY, CA 90232



A-6.0 DESIGN PHASE NOT FOR CONSTRUCTION LINLESS SIGNED. STAMPED AND APPROVED BY GOVERNICE ACENTIA





| ITH A                     | rchite | ects | LLP                |
|---------------------------|--------|------|--------------------|
| 67 Overland<br>s Angeles, |        |      | Suite 111<br>90034 |
| 310.842.7040              | ©      | 2016 | F.310.842.7170     |

| Project No.:  | 16