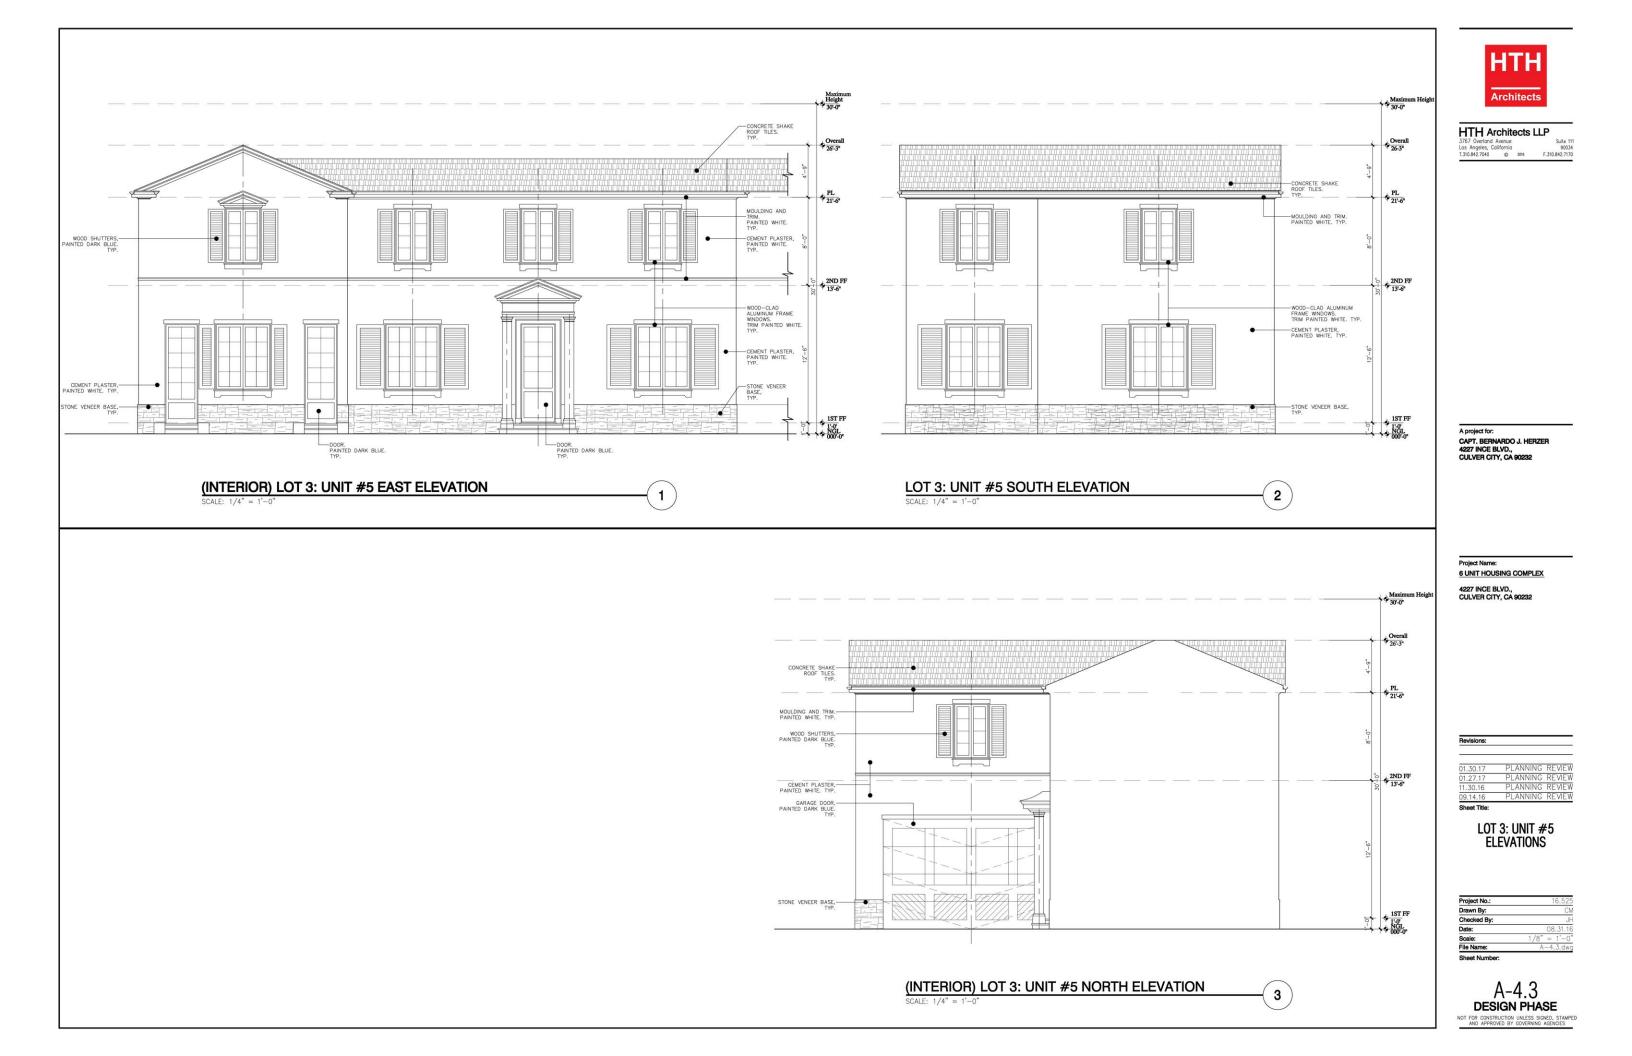

#### SHEET INDEX:

TS-1 - Title Sheet

RECEIVED

JAN 31 2017

**Culver City** 

**Planning Division** 

| 1     | - Boundary and Topographic Survey                      |
|-------|--------------------------------------------------------|
| T-1   | - Tentative Tract Map                                  |
| C-4   | - Grading Plan                                         |
| C-5   | - LID and Utility Plan                                 |
| LP-1  | - Landscape Planting Plan                              |
| A-1.1 | - Site Plan                                            |
| A-1.2 | - Roof Site Plan                                       |
|       | - Parking Diagram                                      |
| A-3.1 | - Unit #1 Floor & Roof Plans                           |
|       | - Unit #2 Floor & Roof Plans                           |
| A-3.3 | - Unit #3 Floor & Roof Plans                           |
| A-3.4 | - Unit #4 Floor & Roof Plans                           |
| A-3.5 | - Unit #5 Floor & Roof Plans                           |
| A-3.6 | - Unit #6 Floor & Roof Plans                           |
|       | - Lot 1: Unit # 2 & Lot 2: Unit #1 Street Elevation/ L |
|       | - Lot 1: Units #2 & #4 / Lot 2: Units #1 & #3 Elevati  |
| A-4.2 | - Lot 1: Units #2 & #4 / Lot 2: Units #1 & #3 Elevati  |
| A-4.3 | - Lot 3: Unit #5 Elevations                            |
| A-4.4 | - Lot 3: Unit #6 Elevations                            |
| A-4.5 | - Typical Sections                                     |
| A4.6  | - Lot 1 & Lot 3 Neighboring Windows Elevations         |
| A-5   | - [ COLOR ] Colored Site Plan                          |
| A-6.0 | - [ COLOR ] Lot 1: Unit # 2 & Lot 2: Unit #1 Street El |
|       | - [ COLOR ] Lot 1: Units #2 & #4 / Lot 2: Units #1 &   |
| A-6.2 | - [ COLOR ] Lot 1: Units #2 & #4 / Lot 2: Units #1 &   |
| A-6.3 | - [ COLOR ] Lot 3: Unit #5 Colored Elevations          |