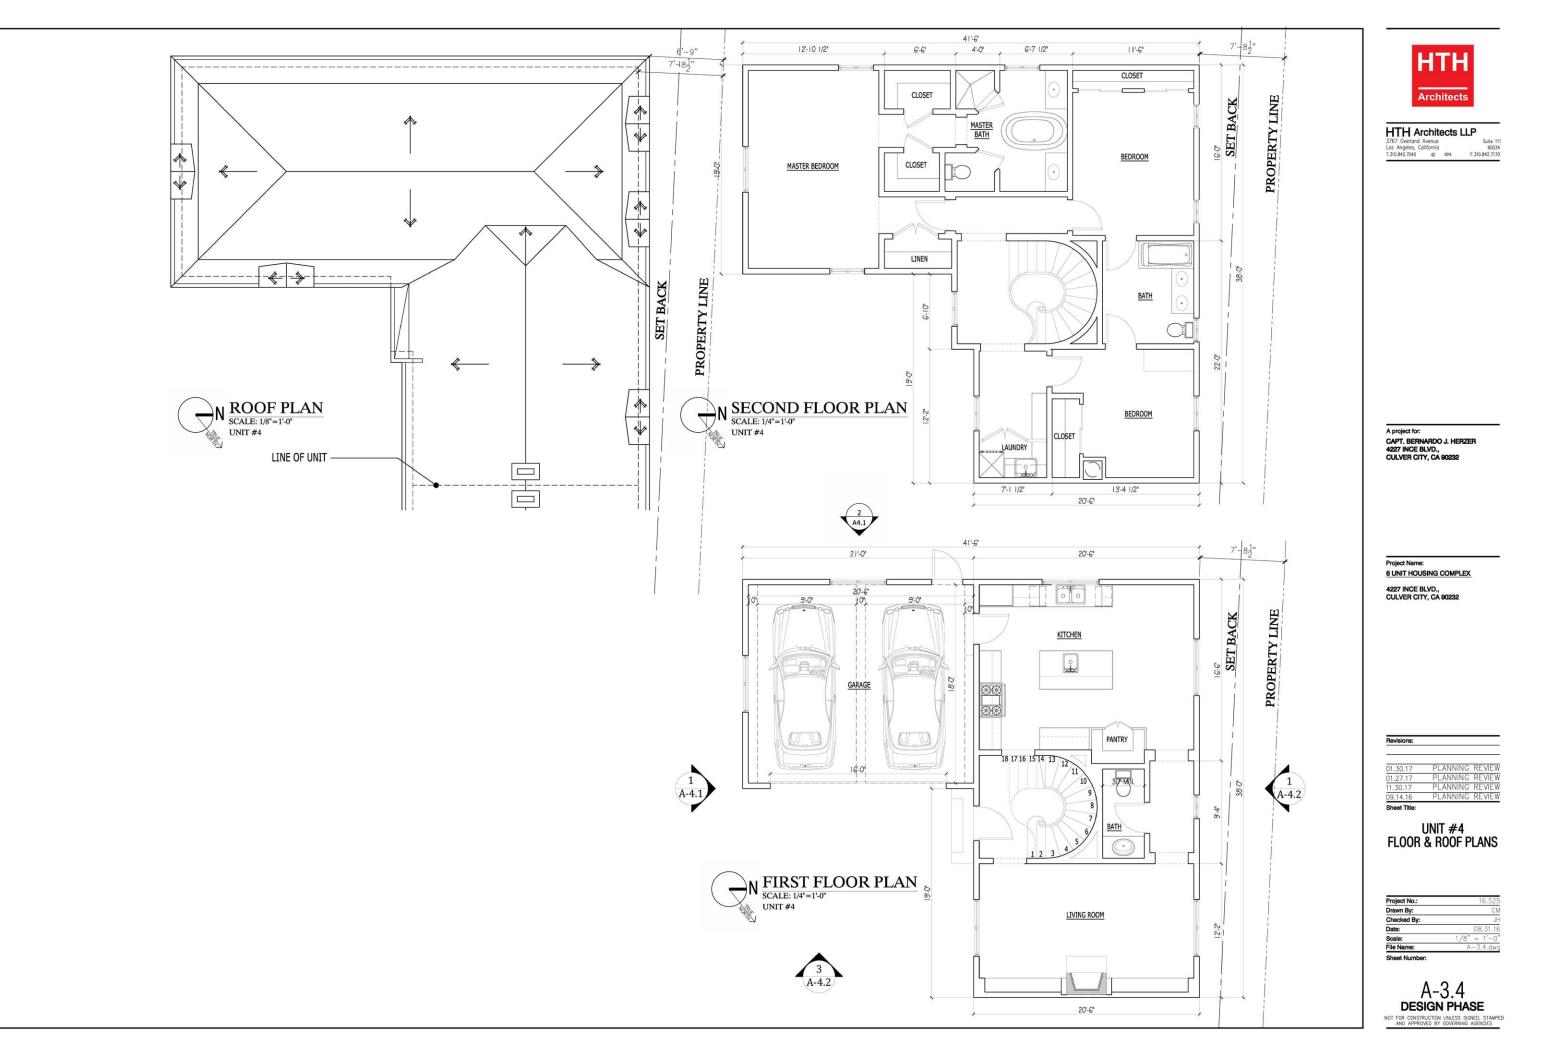

## UNIT #1 Floor & Roof Plans

| Sheet Number: | n olliang    |
|---------------|--------------|
| File Name:    | A-31 dwg     |
| Scale:        | 1/8" = 1'-0' |
| Date:         | 08.31.16     |
| Checked By:   | JH           |
| Drawn By:     | CM           |
| Project No.:  | 16.525       |