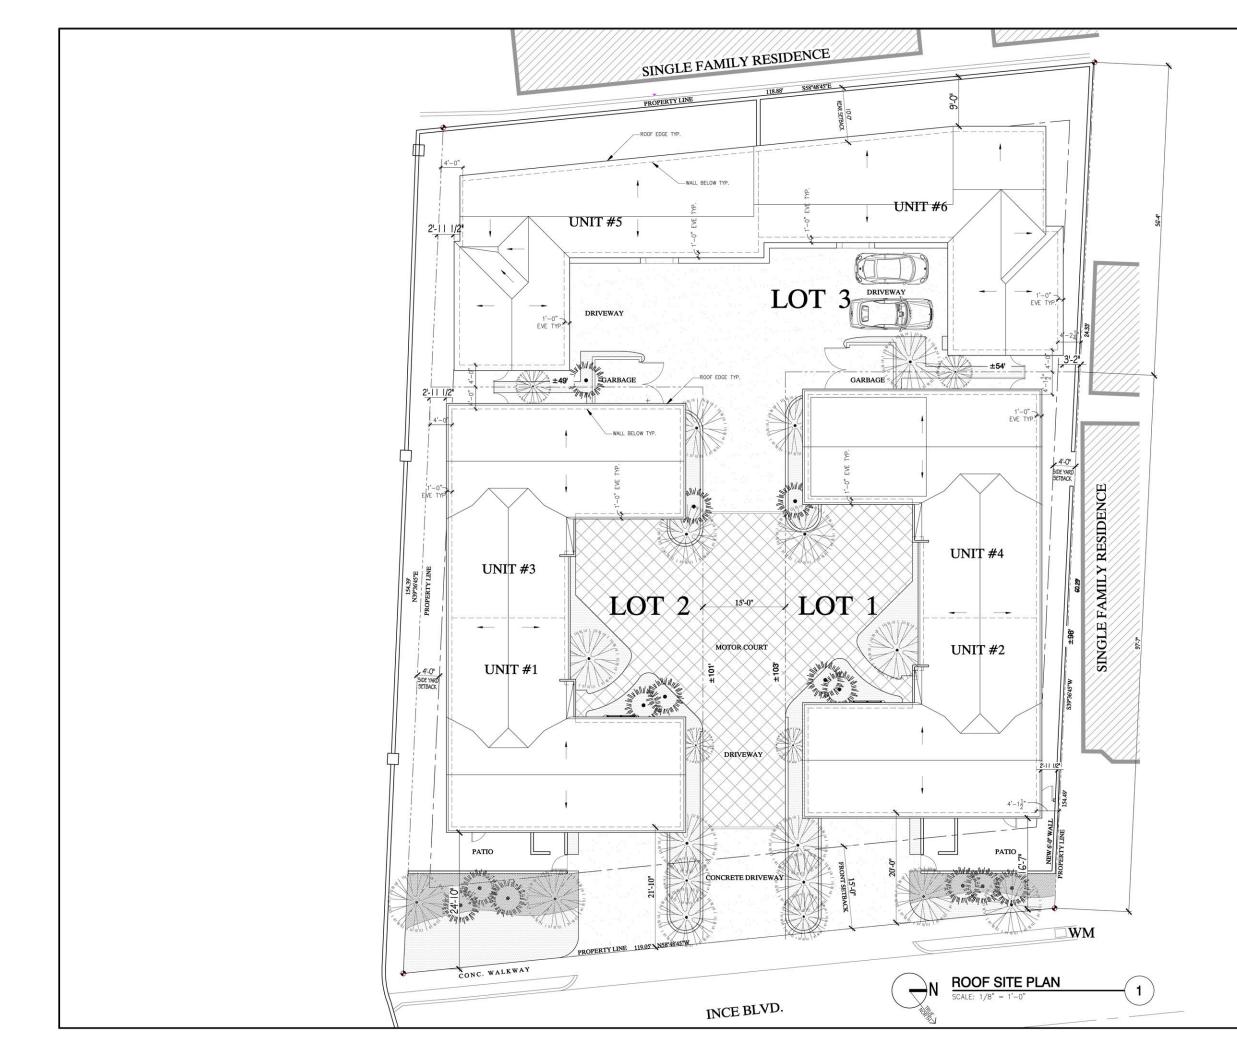

#### SHEET INDEX:

TS-1 - Title Sheet

RECEIVED

JAN 31 2017

**Culver City** 

**Planning Division** 

| 1     | - Boundary and Topographic Survey                      |
|-------|--------------------------------------------------------|
| T-1   | - Tentative Tract Map                                  |
| C-4   | - Grading Plan                                         |
| C-5   | - LID and Utility Plan                                 |
| LP-1  | - Landscape Planting Plan                              |
| A-1.1 | - Site Plan                                            |
| A-1.2 | - Roof Site Plan                                       |
|       | - Parking Diagram                                      |
| A-3.1 | - Unit #1 Floor & Roof Plans                           |
|       | - Unit #2 Floor & Roof Plans                           |
| A-3.3 | - Unit #3 Floor & Roof Plans                           |
| A-3.4 | - Unit #4 Floor & Roof Plans                           |
| A-3.5 | - Unit #5 Floor & Roof Plans                           |
| A-3.6 | - Unit #6 Floor & Roof Plans                           |
|       | - Lot 1: Unit # 2 & Lot 2: Unit #1 Street Elevation/ L |
|       | - Lot 1: Units #2 & #4 / Lot 2: Units #1 & #3 Elevati  |
| A-4.2 | - Lot 1: Units #2 & #4 / Lot 2: Units #1 & #3 Elevati  |
| A-4.3 | - Lot 3: Unit #5 Elevations                            |
| A-4.4 | - Lot 3: Unit #6 Elevations                            |
| A-4.5 | - Typical Sections                                     |
| A4.6  | - Lot 1 & Lot 3 Neighboring Windows Elevations         |
| A-5   | - [ COLOR ] Colored Site Plan                          |
| A-6.0 | - [ COLOR ] Lot 1: Unit # 2 & Lot 2: Unit #1 Street El |
|       | - [ COLOR ] Lot 1: Units #2 & #4 / Lot 2: Units #1 &   |
| A-6.2 | - [ COLOR ] Lot 1: Units #2 & #4 / Lot 2: Units #1 &   |
| A-6.3 | - [ COLOR ] Lot 3: Unit #5 Colored Elevations          |

### **ROOF SITE PLAN**

| Project No.:  | 16.525           |
|---------------|------------------|
| Drawn By:     | CM               |
| Checked By:   | JH               |
| Date:         | 08.31.16         |
| Scale:        | 1/8'' = 1' - 0'' |
| File Name:    | A-1.2.dwg        |
| Sheet Number: |                  |