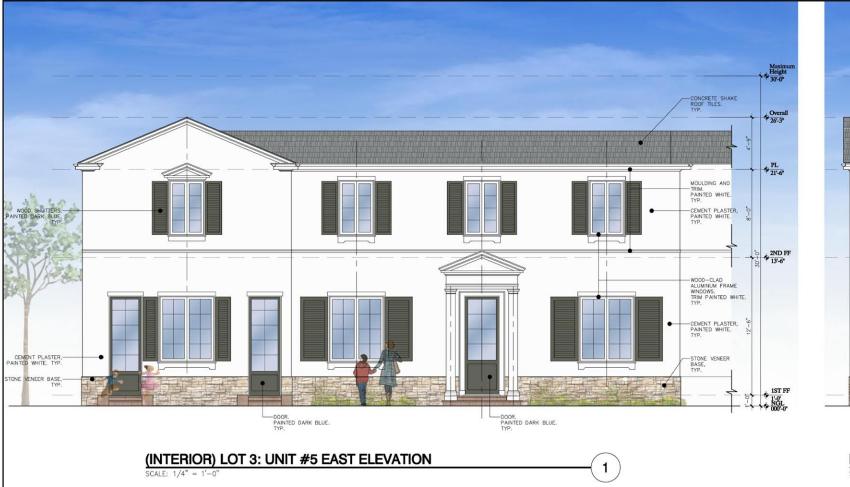

## LOT 3: UNIT #5 Color Elevations

| Project No.:  | 16.525       |
|---------------|--------------|
| Drawn By:     | CM           |
| Checked By:   | JH           |
| Date:         | 08.31.16     |
| Scale:        | 1/8" = 1'-0" |
| File Name:    | A-6.3.dwg    |
| Sheet Number: |              |

A-6.3 design phase NOT FOR CONSTRUCTION UNLESS SIGNED, STAMPED AND APPROVED BY GOVERNING AGENCIES

| HTH Ar                        | chit | ects | LLP                |
|-------------------------------|------|------|--------------------|
| 3767 Overland Los Angeles, Co |      |      | Suite 111<br>90034 |
| T.310.842.7040                | ©    | 2016 | F.310.842.7170     |