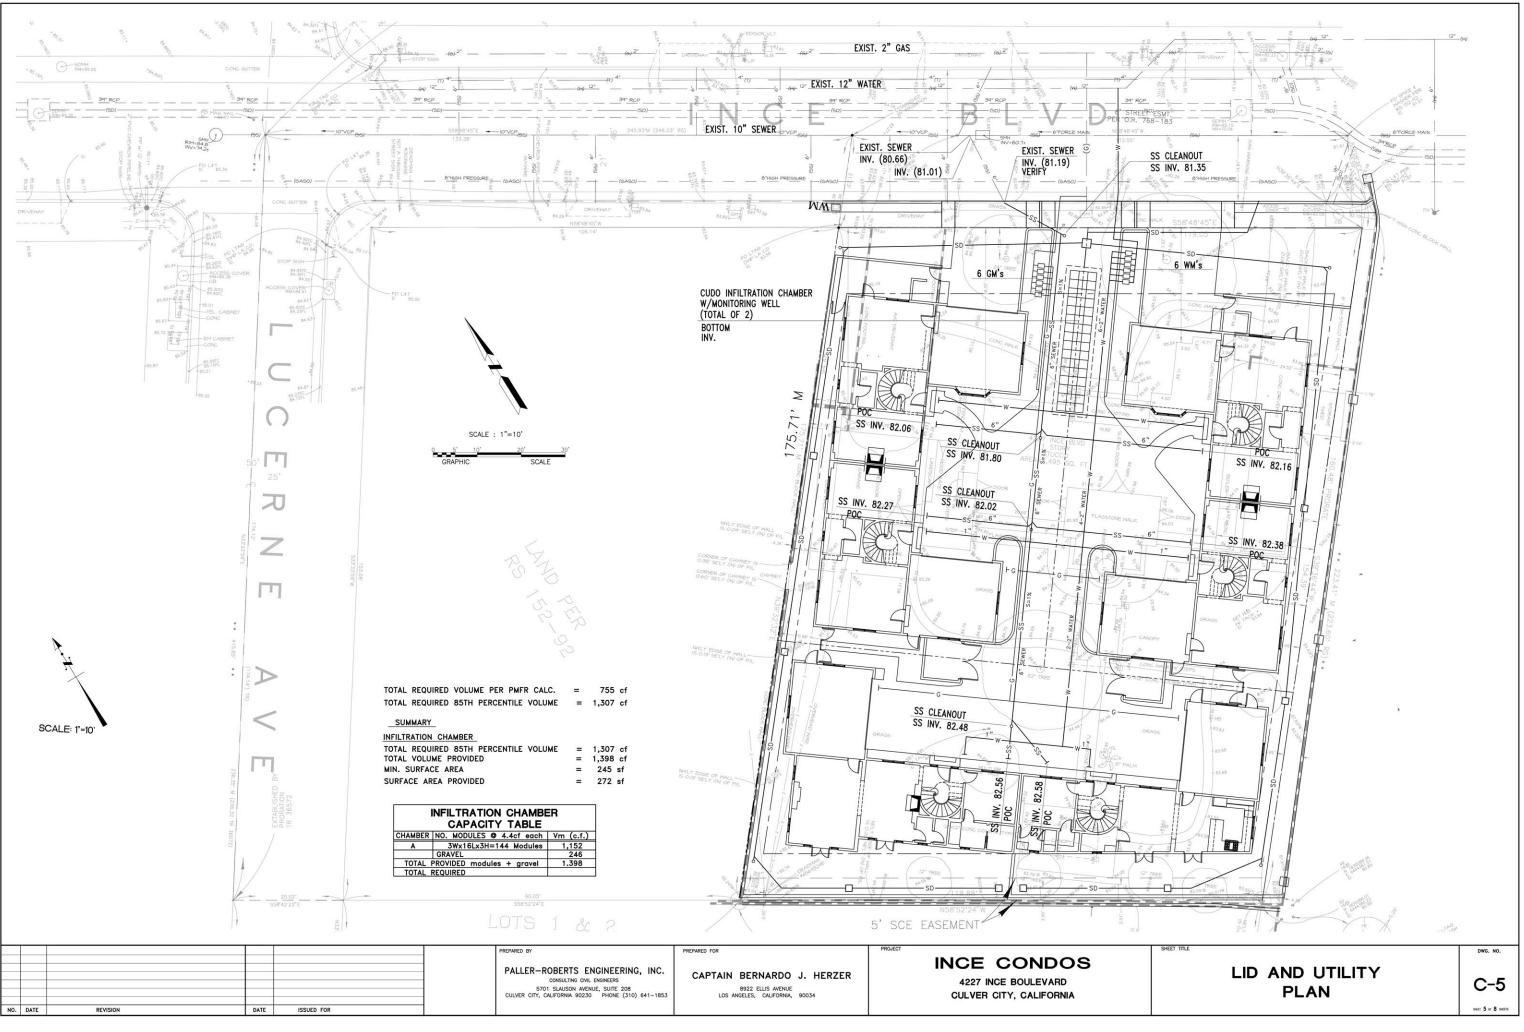

#### SHEET INDEX:

TS-1 - Title Sheet

RECEIVED

JAN 31 2017

**Culver City** 

**Planning Division** 

| 1     | - Boundary and Topographic Survey                      |
|-------|--------------------------------------------------------|
| T-1   | - Tentative Tract Map                                  |
| C-4   | - Grading Plan                                         |
| C-5   | - LID and Utility Plan                                 |
| LP-1  | - Landscape Planting Plan                              |
| A-1.1 | - Site Plan                                            |
| A-1.2 | - Roof Site Plan                                       |
|       | - Parking Diagram                                      |
| A-3.1 | - Unit #1 Floor & Roof Plans                           |
|       | - Unit #2 Floor & Roof Plans                           |
| A-3.3 | - Unit #3 Floor & Roof Plans                           |
| A-3.4 | - Unit #4 Floor & Roof Plans                           |
| A-3.5 | - Unit #5 Floor & Roof Plans                           |
| A-3.6 | - Unit #6 Floor & Roof Plans                           |
|       | - Lot 1: Unit # 2 & Lot 2: Unit #1 Street Elevation/ L |
|       | - Lot 1: Units #2 & #4 / Lot 2: Units #1 & #3 Elevati  |
| A-4.2 | - Lot 1: Units #2 & #4 / Lot 2: Units #1 & #3 Elevati  |
| A-4.3 | - Lot 3: Unit #5 Elevations                            |
| A-4.4 | - Lot 3: Unit #6 Elevations                            |
| A-4.5 | - Typical Sections                                     |
| A4.6  | - Lot 1 & Lot 3 Neighboring Windows Elevations         |
| A-5   | - [ COLOR ] Colored Site Plan                          |
| A-6.0 | - [ COLOR ] Lot 1: Unit # 2 & Lot 2: Unit #1 Street El |
|       | - [ COLOR ] Lot 1: Units #2 & #4 / Lot 2: Units #1 &   |
| A-6.2 | - [ COLOR ] Lot 1: Units #2 & #4 / Lot 2: Units #1 &   |
| A-6.3 | - [ COLOR ] Lot 3: Unit #5 Colored Elevations          |