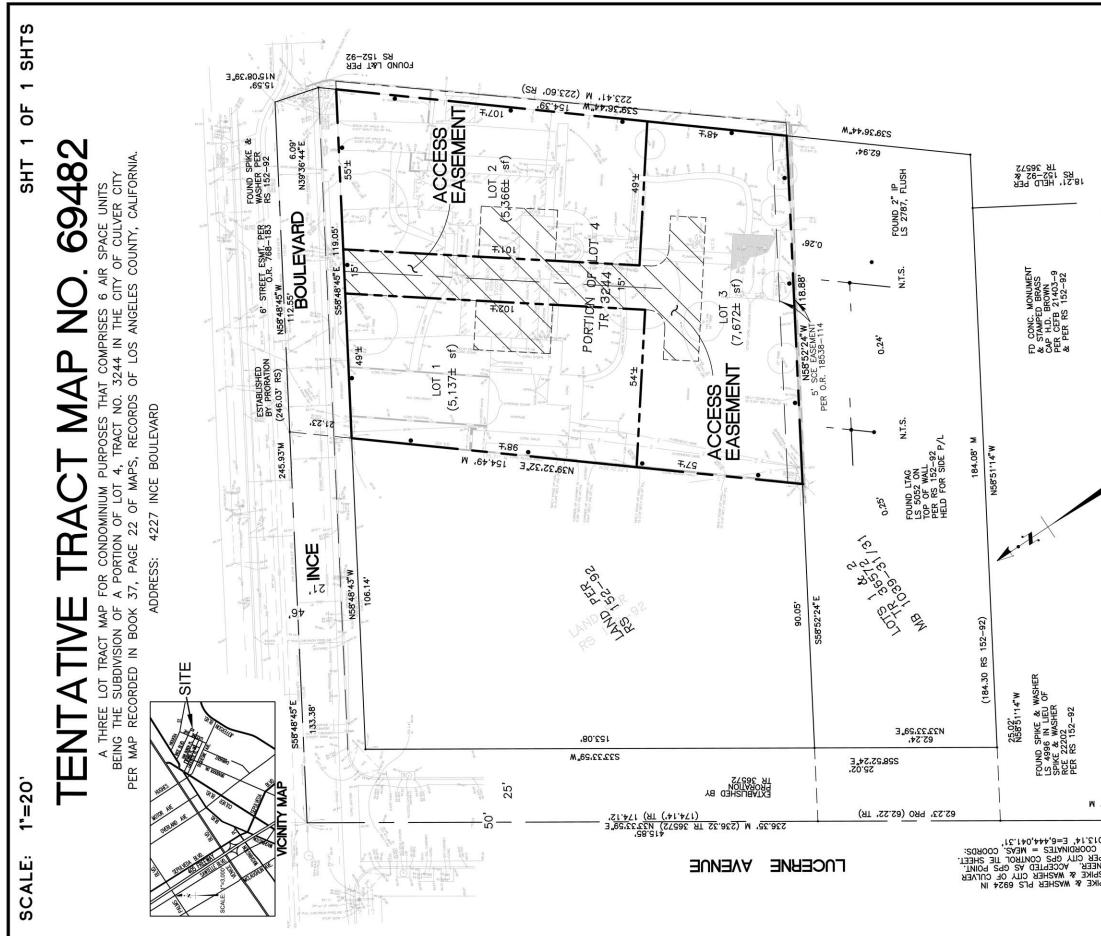

| 79.50°<br>                                                   | SCALE: 1"-20'                          | -20                                                     |                                                                                                      |                       | NOTES        | S                                                                                                                                 |
|--------------------------------------------------------------|----------------------------------------|---------------------------------------------------------|------------------------------------------------------------------------------------------------------|-----------------------|--------------|-----------------------------------------------------------------------------------------------------------------------------------|
|                                                              | 100                                    |                                                         | SUBDIVIDER/OWNER                                                                                     | 21                    | 1.<br>T      | 1. TOTAL AREA: 18,175 SQ. FT.                                                                                                     |
|                                                              |                                        |                                                         | HERZER STERLING FAMILY TRUST                                                                         | FAMILY TRUST          | 2. Z         | 2. ZONING EXISTING: R2                                                                                                            |
|                                                              |                                        | SUALE                                                   | 8922 ELLIS AVENUE                                                                                    |                       | 3.<br>U      | 3. USE: RESIDENTIAL (CONDOMINIUM)                                                                                                 |
|                                                              |                                        |                                                         | (310) 839-9009                                                                                       | +0006                 | 4. P/        | PARKING SPACES: 12                                                                                                                |
| VAN BUREN                                                    |                                        |                                                         |                                                                                                      |                       | 5.<br>S B    | SEWAGE DISPOSAL BY UNDERGROUND<br>SEWER SYSTEM.                                                                                   |
|                                                              |                                        |                                                         | CIVIL ENGINEER<br>PALLER-ROBERTS ENGINEERING, INC.                                                   | ENGINEERING, INC.     | 6.<br>TC     | SURFACE & CONTRIBUTARY DRAINAGE<br>TO BE CONVEYED TO STREET.                                                                      |
| LEGEND                                                       |                                        |                                                         | CONSULTING CIVIL ENGINEERS                                                                           |                       | 7. SI        | SITE: TO BE DEMOLISHED.                                                                                                           |
|                                                              |                                        |                                                         | CUIVER CITY, CA 90230                                                                                | ., SUILE 200<br>90230 | 8.<br>SI     | SITE IS LEVEL.                                                                                                                    |
| BEING SUBDIVIDED BY THIS                                     | BOUNDARY OF THE LAND<br>ED BY THIS MAP |                                                         | (310) 641-1853                                                                                       |                       | о<br>₽ †     | EASEMENTS OF RECORD, ON<br>THE SUBJECT PROPERTY, SHOWN.                                                                           |
|                                                              |                                        |                                                         |                                                                                                      |                       | 6<br>두 문 문   | <ol> <li>THE SITE IS LOCATED IN FLOOD ZONE "C"<br/>PER COMMUNITY PANEL NO0601140005 C,<br/>EFFECTIVE DATE: 02/01/1980.</li> </ol> |
| PREPARED BY                                                  | THI THE BOARD ON THIS                  | THIS IS TO STATE T                                      | THIS IS TO STATE THAT ALL EASEMENTS OF RECORD SHOWN<br>ON THE PREFININARY THE REPORT NO. 71065755X40 | RECORD SHOWN          | 11. T        | 11. THE AREA FOR EACH UNIT IS:<br>UNIT 1 1,823 S.F. UNIT 2 1,777 S.F.                                                             |
| EERING, INC.                                                 | RECISION STATES                        | DATED MAY 9, 2007, ISSUED<br>ARE INDICATED ON THIS MAP. | ANTED MAY 9, 2007, ISSUED BY CHICAGO TITLE COMPANY<br>ARE INDICATED ON THIS MAP.                     | TLE COMPANY           | NN           | UNIT 3 1,823 S.F. UNIT 4 1,777 S.F.<br>UNIT 5 2,284 S.F. UNIT 6 2,284 S.F.                                                        |
| CONSULTING CIVIL ENGINEERS<br>5701 SLAUSON AVENUE, SUITE 208 | * CIVIL OUT                            |                                                         |                                                                                                      |                       | 12. 丁<br>(   | 12. THE DOMESTIC WATER IS SUPPLIED BY<br>GOLDEN STATE WATER COMPANY                                                               |
| CULVER CITY, CALIFORNIA 90230 PHONE (310) 641-1853           | C OF CALIFUR                           | PHILLIP G. ROBERTS,                                     | , RCE 27269                                                                                          | DATE                  | 13. AS<br>42 | 13. ASSESSOR IDENTIFICATION NUMBER<br>4204-001-038                                                                                |