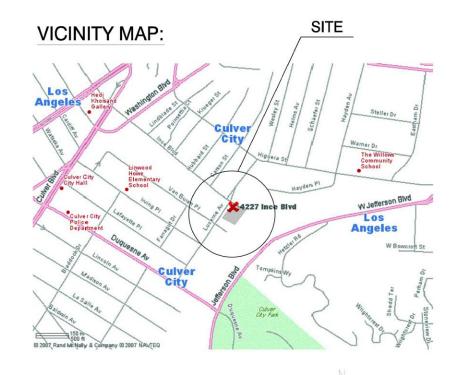

# 6 UNIT HOUSING COMPLEX 4227 INCE BLVD. CULVER CITY, CA 90232



### **BUILDING TABULATIONS**

|          |                    |        | BU       | ILDING AF  | REAS       |                         |                          |                | BUILDING SETBACKS |      |      | PRIVATE | PRIVATE                   |                            |
|----------|--------------------|--------|----------|------------|------------|-------------------------|--------------------------|----------------|-------------------|------|------|---------|---------------------------|----------------------------|
| LOT NAME | LOT AREA           | UNIT   | 1ST FLR  | 2ND FLR    | TOTAL      | PROPOSED<br>FLOOR AREA  | (P) BUILDING<br>COVERAGE | GARAGE<br>S.F. | STREET            | SIDE | SIDE | REAR    | OPEN SPACE<br>AREA ONSITE | OPEN SPACE<br>AREA OFFSITE |
| 1        | 5,