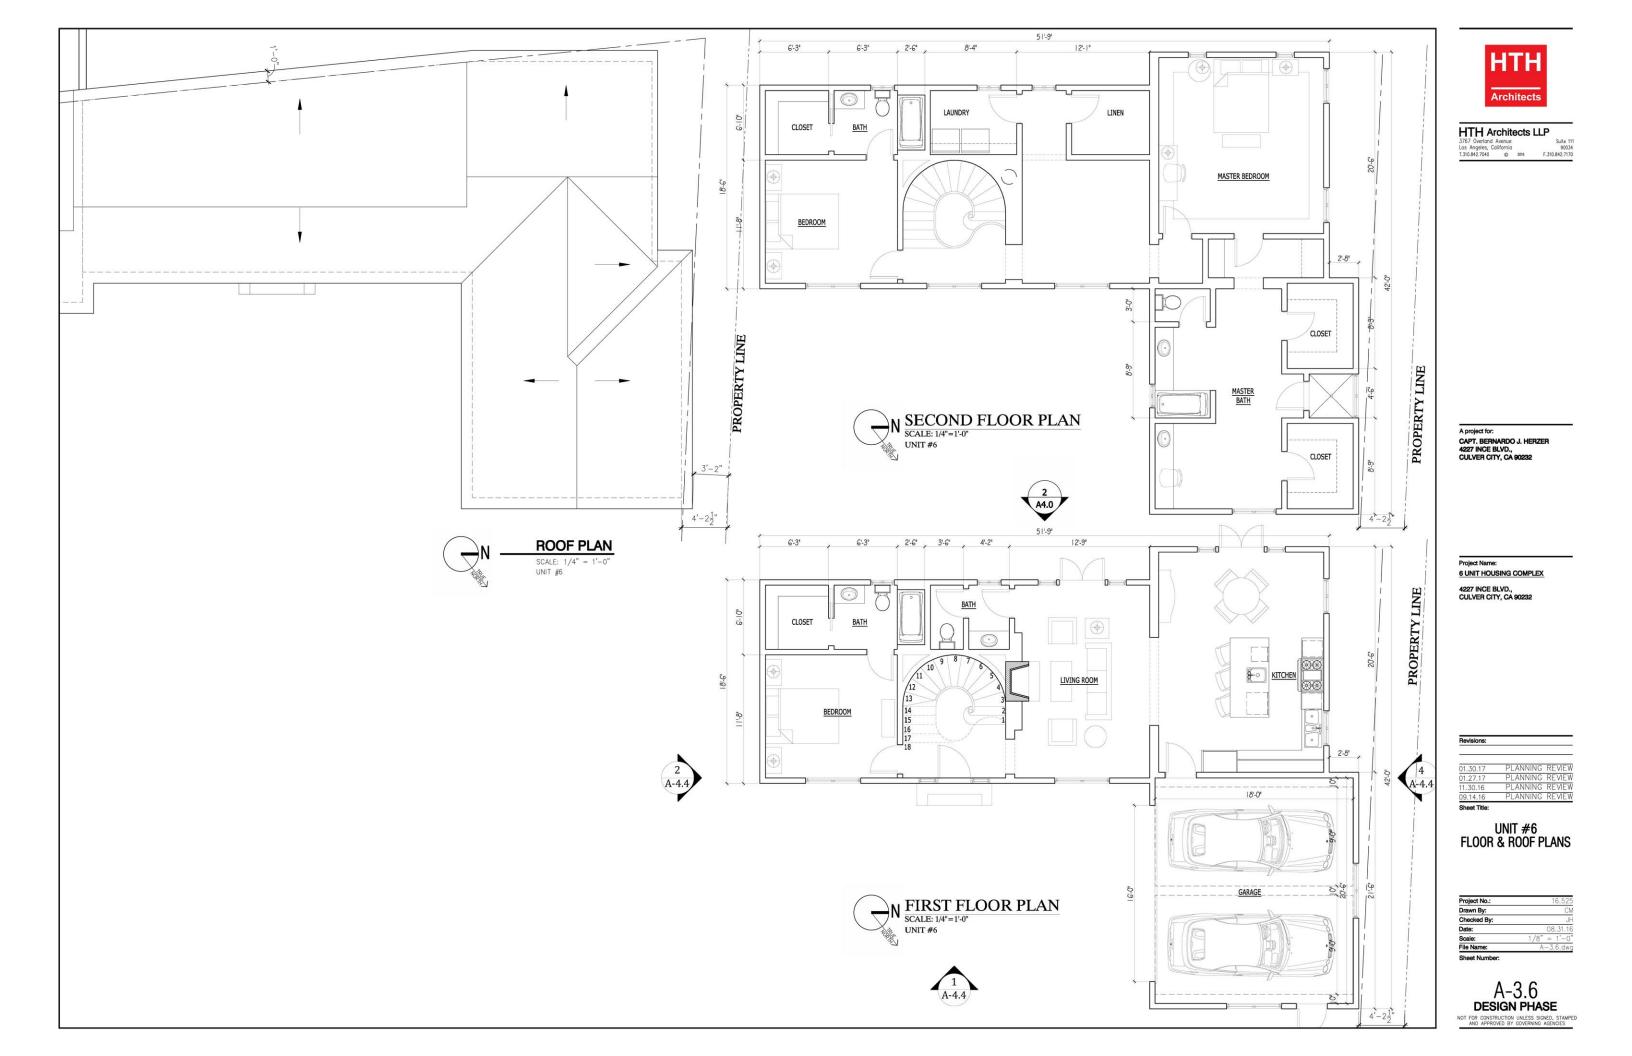

PLANNING REVIEW

| Project No.:  | 16.525         |
|---------------|----------------|
| Drawn By:     | CM             |
| Checked By:   | JH             |
| Date:         | 08.31.16       |
| Scale:        | 1/8" = 1' - 0" |
| File Name:    | A-6.4.dwg      |
| Sheet Number: |                |