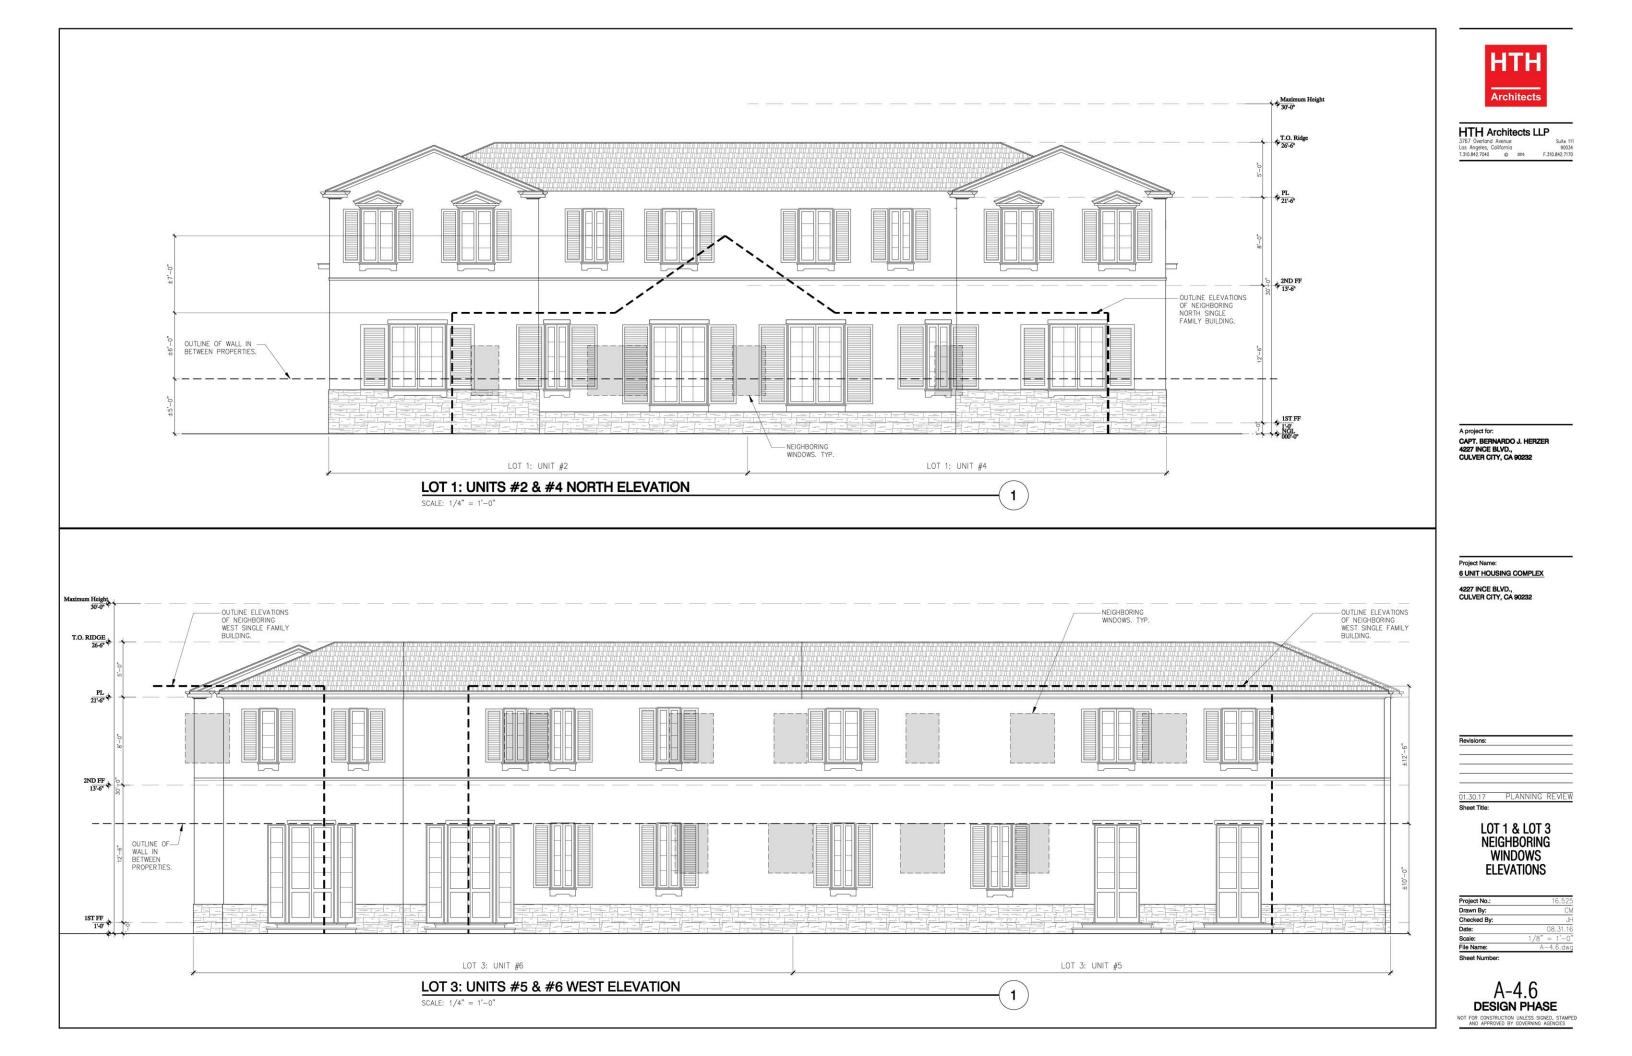

#### SHEET INDEX:

TS-1 - Title Sheet

RECEIVED

JAN 31 2017

**Culver City** 

**Planning Division** 

| 1     | - Boundary and Topographic Survey                      |
|-------|--------------------------------------------------------|
| T-1   | - Tentative Tract Map                                  |
| C-4   | - Grading Plan                                         |
| C-5   | - LID and Utility Plan                                 |
| LP-1  | - Landscape Planting Plan                              |
| A-1.1 | - Site Plan                                            |
| A-1.2 | - Roof Site Plan                                       |
|       | - Parking Diagram                                      |
| A-3.1 | - Unit #1 Floor & Roof Plans                           |
|       | - Unit #2 Floor & Roof Plans                           |
| A-3.3 | - Unit #3 Floor & Roof Plans                           |
| A-3.4 | - Unit #4 Floor & Roof Plans                           |
| A-3.5 | - Unit #5 Floor & Roof Plans                           |
| A-3.6 | - Unit #6 Floor & Roof Plans                           |
|       | - Lot 1: Unit # 2 & Lot 2: Unit #1 Street Elevation/ L |
|       | - Lot 1: Units #2 & #4 / Lot 2: Units #1 & #3 Elevati  |
| A-4.2 | - Lot 1: Units #2 & #4 / Lot 2: Units #1 & #3 Elevati  |
| A-4.3 | - Lot 3: Unit #5 Elevations                            |
| A-4.4 | - Lot 3: Unit #6 Elevations                            |
| A-4.5 | - Typical Sections                                     |
| A4.6  | - Lot 1 & Lot 3 Neighboring Windows Elevations         |
| A-5   | - [ COLOR ] Colored Site Plan                          |
| A-6.0 | - [ COLOR ] Lot 1: Unit # 2 & Lot 2: Unit #1 Street El |
|       | - [ COLOR ] Lot 1: Units #2 & #4 / Lot 2: Units #1 &   |
| A-6.2 | - [ COLOR ] Lot 1: Units #2 & #4 / Lot 2: Units #1 &   |
| A-6.3 | - [ COLOR ] Lot 3: Unit #5 Colored Elevations          |