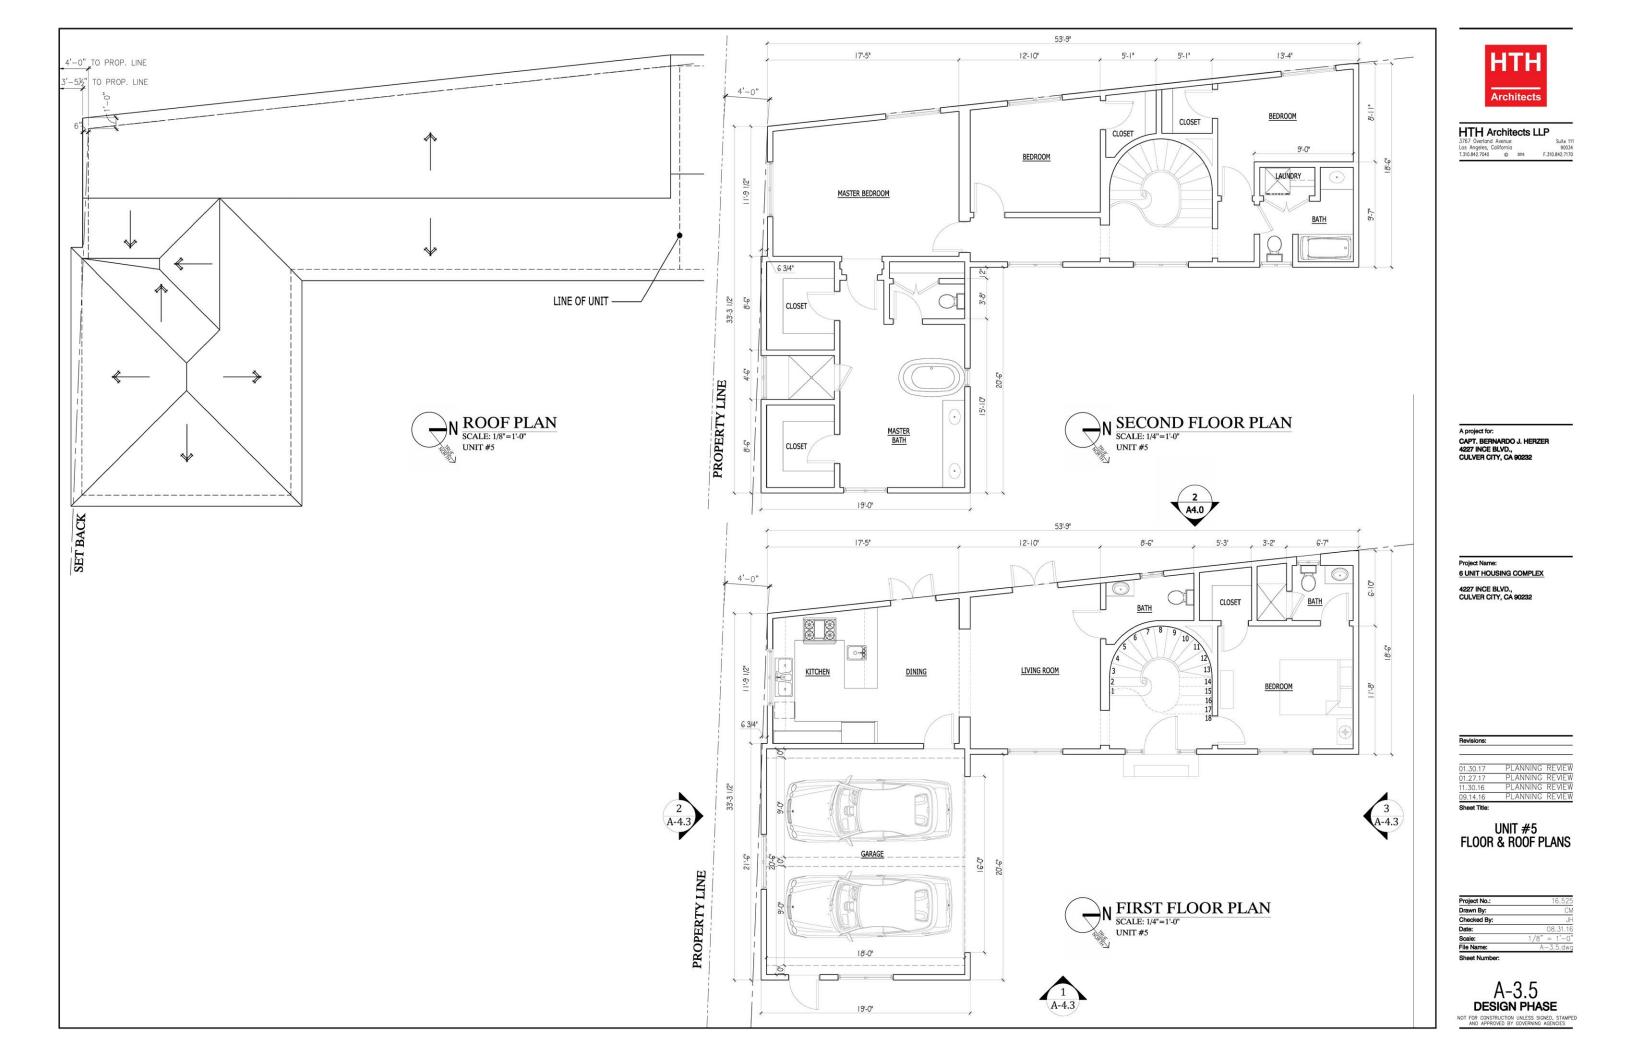

## LOT 3: UNIT #5 Color Elevations

| Project No.:  | 16.525       |
|---------------|--------------|
| Drawn By:     | CM           |
| Checked By:   | JH           |
| Date:         | 08.31.16     |
| Scale:        | 1/8" = 1'-0" |
| File Name:    | A-6.3.dwg    |
| Sheet Number: |              |