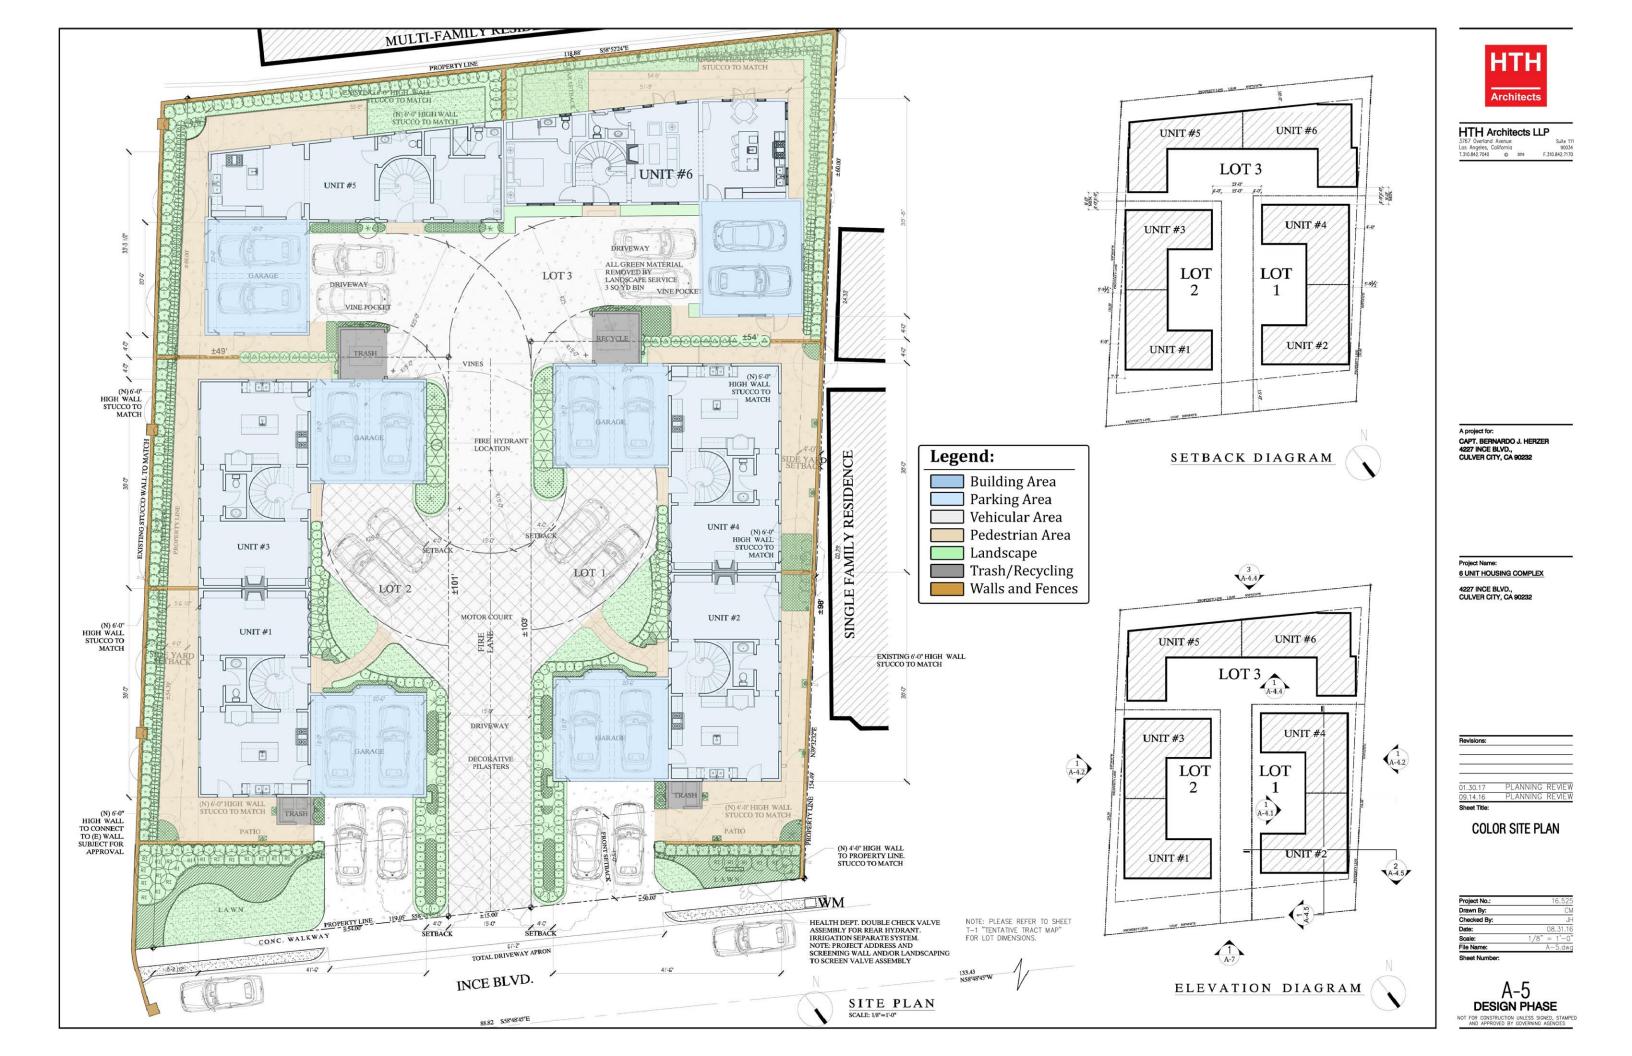

### **BUILDING TABULATIONS**

|          |                    |        | BU       | ILDING AF  | REAS       |                         |                          |                | BUILDING SETBACKS |      |      | PRIVATE | PRIVATE                   |                            |
|----------|--------------------|--------|----------|------------|------------|-------------------------|--------------------------|----------------|-------------------|------|------|---------|---------------------------|----------------------------|
| LOT NAME | LOT AREA           | UNIT   | 1ST FLR  | 2ND FLR    | TOTAL      | PROPOSED<br>FLOOR AREA  | (P) BUILDING<br>COVERAGE | GARAGE<br>S.F. | STREET            | SIDE | SIDE | REAR    | OPEN SPACE<br>AREA ONSITE | OPEN SPACE<br>AREA OFFSITE |
| 1        | 5,137 S.F.         | UNIT-2 | 796 S.F. | 1,192 S.F. | 1,988 S.F. |                         | 976 S.F. 4,730 S.F       | 408 S.F.       | 15'               | 4'   | 4'   | 0       | 342 S.F.                  | NA                         |
| -        | 5,157 641          | UNIT-4 | 796 S.F. | 1,192 S.F. | 1,988S.F.  | 3,970 S.F.              |                          | 408 S.F.       | 0                 | 4'   | 4'   | 4'      | 306 S.F.                  | NA                         |
| 2        | 5,366 S.F.         | UNIT-1 | 796 S.F. | 1,192 S.F. | 1,988 S.F. | 2                       | 4,730 S.F.               | 408 S.F.       | 15'               | 4'   | 4'   | 0       | 430 S.F.                  | 156 S.F.                   |
| 2        | 5,500 S.F.         | UNIT-3 | 796 S.F. | 1,192 S.F. | 1,988 S.F. | 3,976 S.F.              |                          | 408 S.F.       | 0                 | 4'   | 4'   | 4'      | 258 S.F.                  | 149 S.F.                   |
| 3        | 7.672 S.F.         | UNIT-5 | 829 S.F  | 1,231 S.F. | 2,060 S.F. | 0.0 2020 M P (2000 M P) | S.F. 5,260 S.F.          | 408 S.F.       | 4'                | 4'   | 0    | 10'     | 763 S.F.                  | 181 S.F.                   |
| 5        | 7,072 <b>S.</b> F. | UNIT-6 | 994 S.F. | 1,399 S.F. | 2,393 S.F. | 4,453 S.F.              |                          | 408 S.F.       | 4'                | 4'   | 0    | 10'     | 978 S.F.                  | NA                         |

R-2

| ASSESSOR'S PARCEL NO.: | 4204-001-038 |
|------------------------|--------------|
|                        |              |

TOTAL SITE AREA: 18,175 SQ.FT.

PARKING REQUIRED: 12 PARKING STALLS 2 STALLS PER UNIT 2 X 6 UNITS = 12