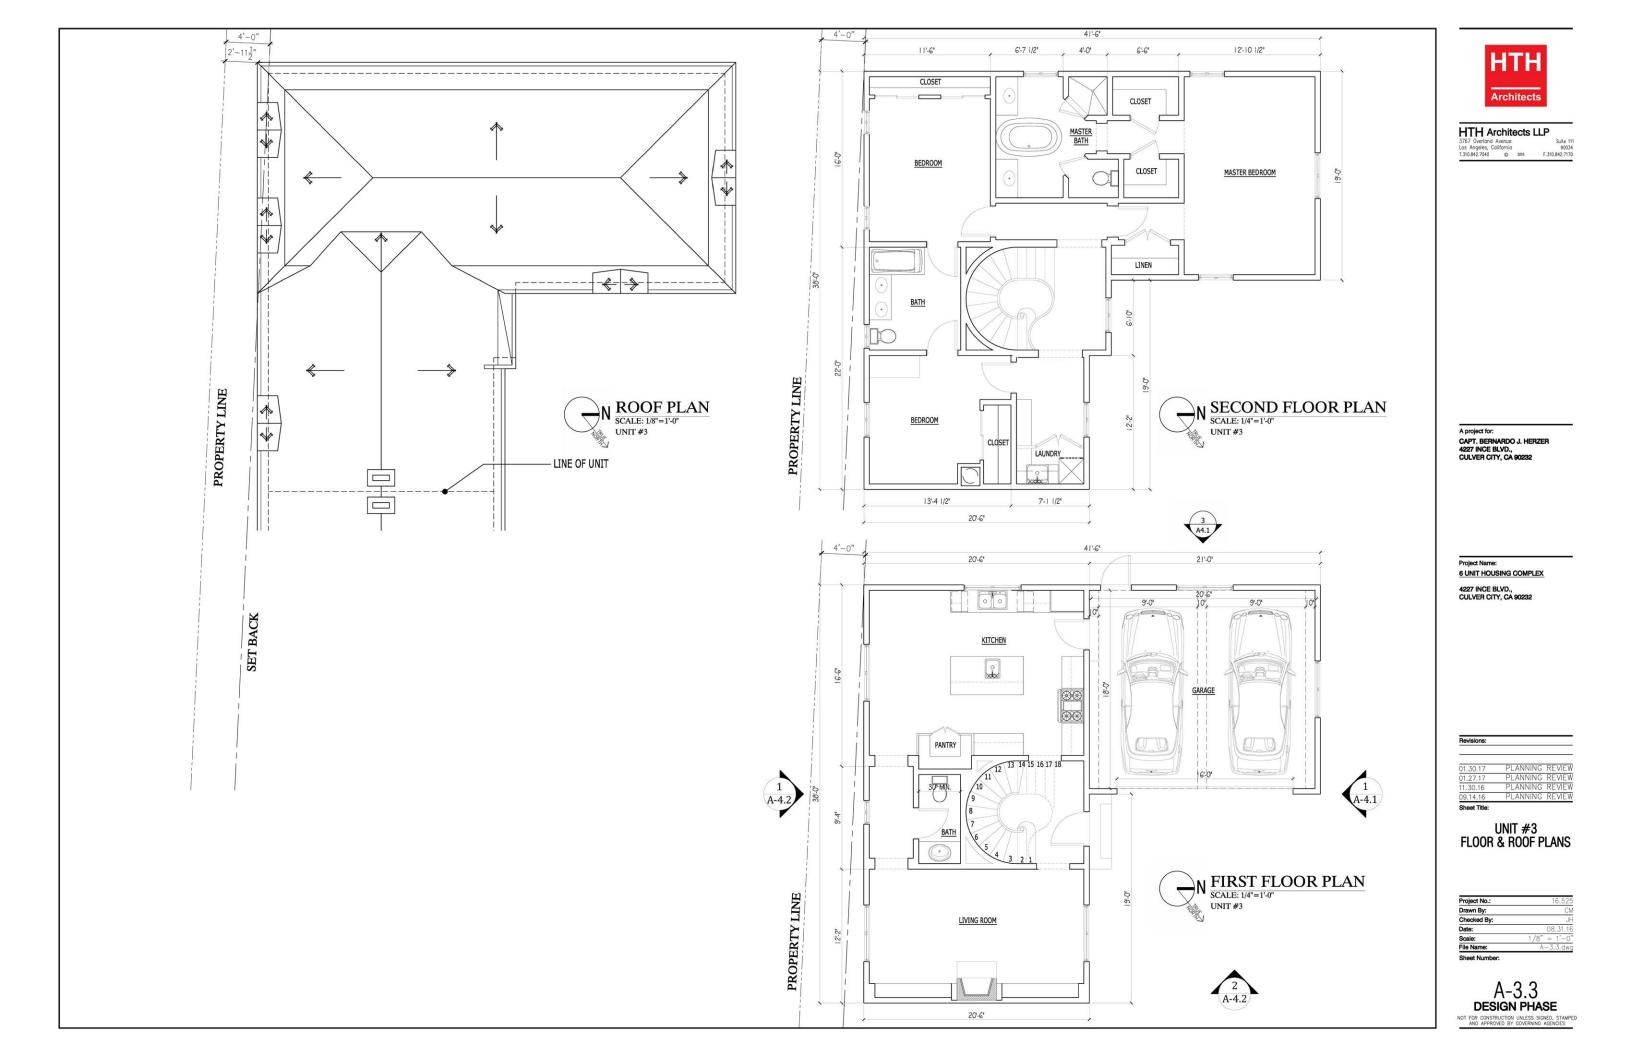

LVD., CULVER CITY, CA 90232

Project Name: 6 UNIT HOUSING COMPLEX 4227 INCE BLVD., CULVER CITY, CA 90232

| Revisions:   |          |        |
|--------------|----------|--------|
|              |          |        |
| 01.30.17     | PLANNING | REVIEW |
| 01.27.17     | PLANNING | REVIEW |
| 11.30.16     | PLANNING | REVIEW |
| 09.14.16     | PLANNING | REVIEW |
| Sheet Title: |          |        |

## UNIT #1 Floor & Roof Plans

| Sheet Number: | n olliang    |
|---------------|--------------|
| File Name:    | A-31 dwg     |
| Scale:        | 1/8" = 1'-0' |
| Date:         | 08.31.16     |
| Checked By:   | JH           |
| Drawn By:     | CM           |
| Project No.:  | 16.525       |

A-3.1 design phase NOT FOR CONSTRUCTION UNLESS SIGNED, STAMPED AND APPROVED BY GOVERNING AGENCIES

































| HTH Ar         | chit | ects | LLP                |
|----------------|------|------|--------------------|
| os Angeles, Co |      |      | Suite 111<br>90034 |
| 310.842.7040   | ©    | 2016 | F.310.842.7170     |

A project for: CAPT. BERNARDO J. HERZER 4227 INCE BLVD., CULVER CITY, CA 90232

Project Name: 6 UNIT HOUSING COMPLEX 4227 INCE BLVD., CULVER CITY, CA 90232



A-6.0 DESIGN PHASE NOT FOR CONSTRUCTION LINLESS SIGNED. STAMPED AND APPROVED BY GOVERNICE ACENTIA





| ITH A                     | rchite | ects | LLP                |
|---------------------------|--------|------|--------------------|
| 67 Overland<br>s Angeles, |        |      | Suite 111<br>90034 |
| 310.842.7040              | ©      | 2016 | F.310.842.7170     |

| Project No.:  | 16.5