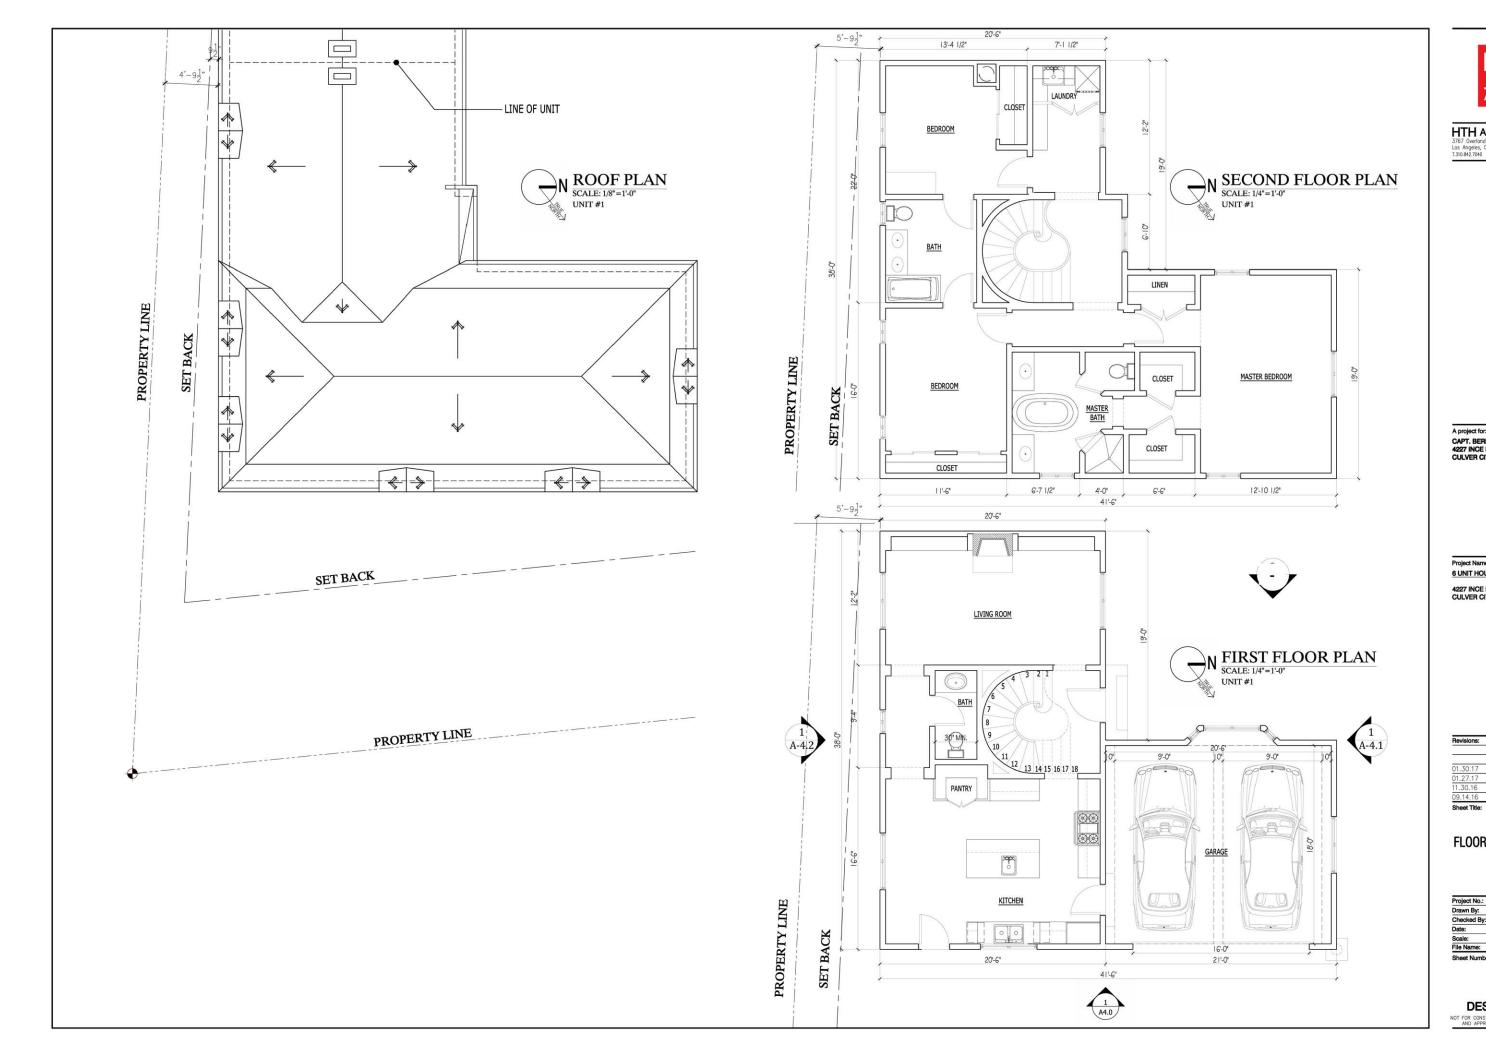

## UNIT #1 Floor & Roof Plans

| Sheet Number: | n olliang    |
|---------------|--------------|
| File Name:    | A-31 dwg     |
| Scale:        | 1/8" = 1'-0' |
| Date:         | 08.31.16     |
| Checked By:   | JH           |
| Drawn By:     | CM           |
| Project No.:  | 16.525       |