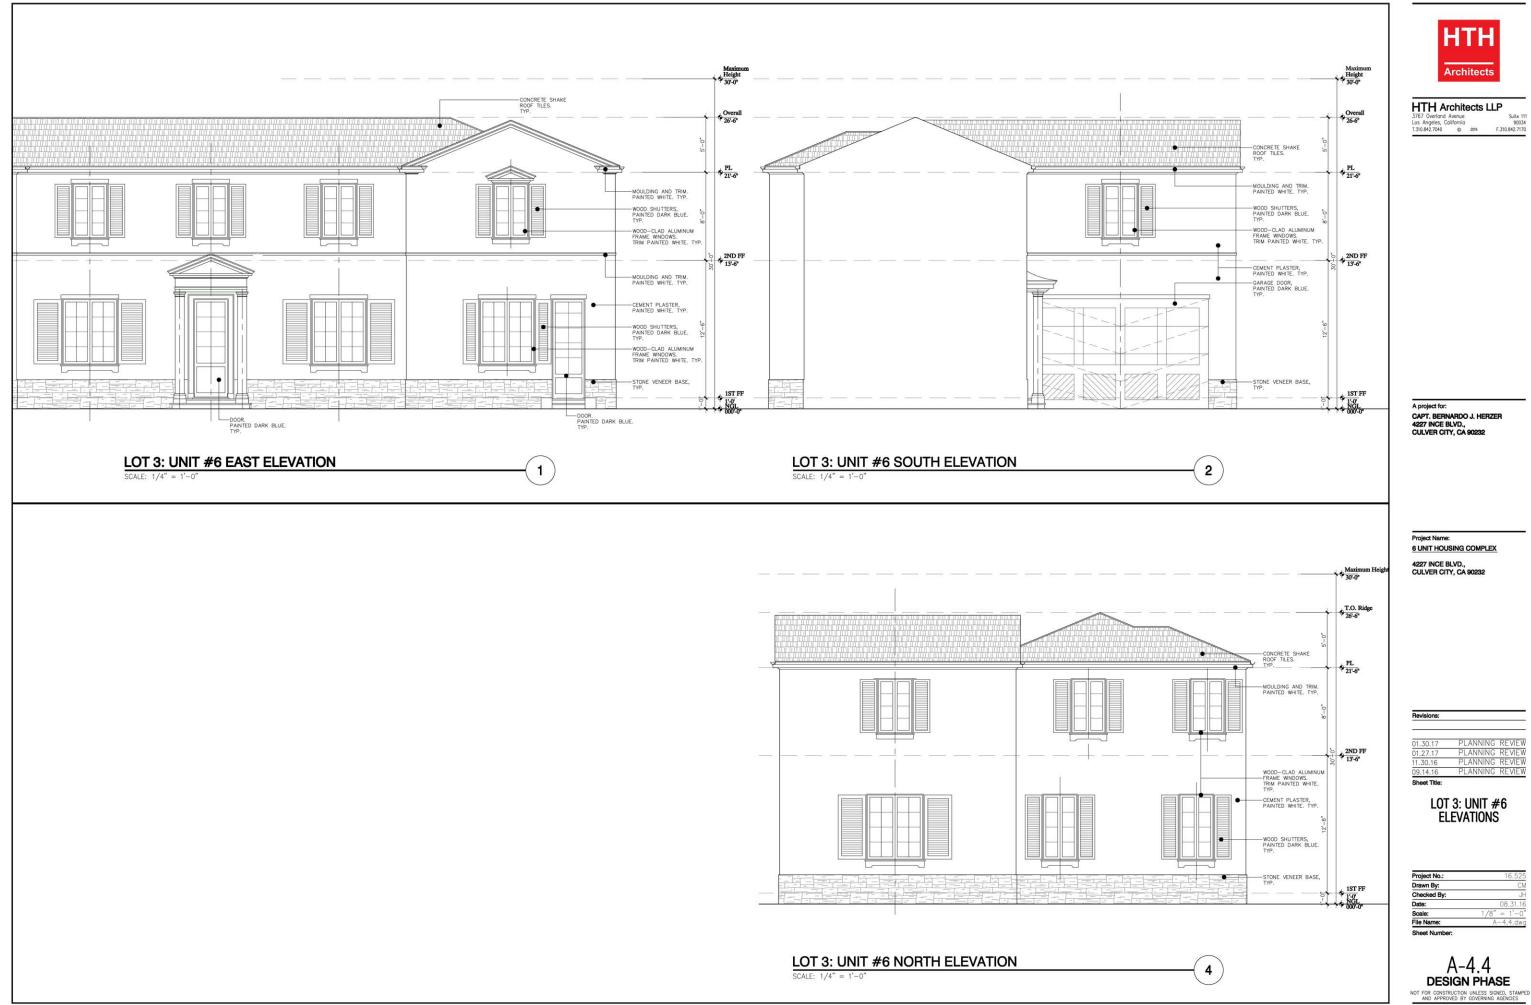

#### SHEET INDEX:

TS-1 - Title Sheet

RECEIVED

JAN 31 2017

**Culver City** 

**Planning Division** 

| 1     | - Boundary and Topographic Survey                      |
|-------|--------------------------------------------------------|
| T-1   | - Tentative Tract Map                                  |
| C-4   | - Grading Plan                                         |
| C-5   | - LID and Utility Plan                                 |
| LP-1  | - Landscape Planting Plan                              |
| A-1.1 | - Site Plan                                            |
| A-1.2 | - Roof Site Plan                                       |
|       | - Parking Diagram                                      |
| A-3.1 | - Unit #1 Floor & Roof Plans                           |
|       | - Unit #2 Floor & Roof Plans                           |
| A-3.3 | - Unit #3 Floor & Roof Plans                           |
| A-3.4 | - Unit #4 Floor & Roof Plans                           |
| A-3.5 | - Unit #5 Floor & Roof Plans                           |
| A-3.6 | - Unit #6 Floor & Roof Plans                           |
|       | - Lot 1: Unit # 2 & Lot 2: Unit #1 Street Elevation/ L |
|       | - Lot 1: Units #2 & #4 / Lot 2: Units #1 & #3 Elevati  |
| A-4.2 | - Lot 1: Units #2 & #4 / Lot 2: Units #1 & #3 Elevati  |
| A-4.3 | - Lot 3: Unit #5 Elevations                            |
| A-4.4 | - Lot 3: Unit #6 Elevations                            |
| A-4.5 | - Typical Sections                                     |
| A4.6  | - Lot 1 & Lot 3 Neighboring Windows Elevations         |
| A-5   | - [ COLOR ] Colored Site Plan                          |
| A-6.0 | - [ COLOR ] Lot 1: Unit # 2 & Lot 2: Unit #1 Street El |
|       | - [ COLOR ] Lot 1: Units #2 & #4 / Lot 2: Units #1 &   |
| A-6.2 | - [ COLOR ] Lot 1: Units #2 & #4 / Lot 2: Units #1 &   |
| A-6.3 | - [ COLOR ] Lot 3: Unit #5 Colored Elevations          |