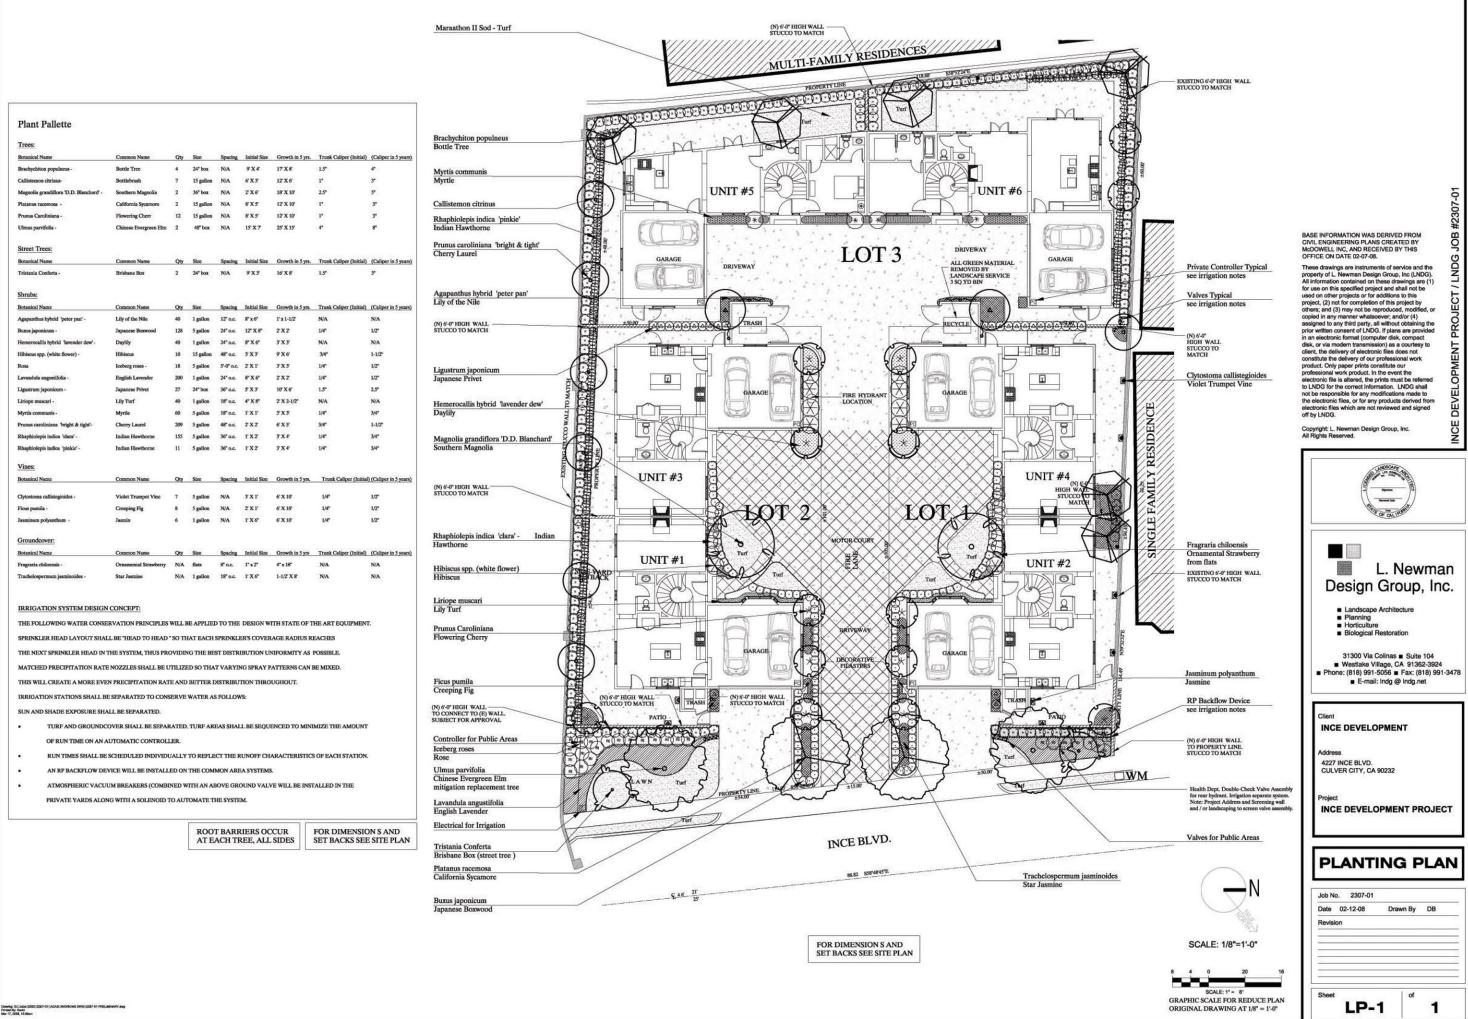

#### SHEET INDEX:

TS-1 - Title Sheet

RECEIVED

JAN 31 2017

**Culver City** 

**Planning Division** 

| 1     | - Boundary and Topographic Survey                      |
|-------|--------------------------------------------------------|
| T-1   | - Tentative Tract Map                                  |
| C-4   | - Grading Plan                                         |
| C-5   | - LID and Utility Plan                                 |
| LP-1  | - Landscape Planting Plan                              |
| A-1.1 | - Site Plan                                            |
| A-1.2 | - Roof Site Plan                                       |
|       | - Parking Diagram                                      |
| A-3.1 | - Unit #1 Floor & Roof Plans                           |
|       | - Unit #2 Floor & Roof Plans                           |
| A-3.3 | - Unit #3 Floor & Roof Plans                           |
| A-3.4 | - Unit #4 Floor & Roof Plans                           |
| A-3.5 | - Unit #5 Floor & Roof Plans                           |
| A-3.6 | - Unit #6 Floor & Roof Plans                           |
|       | - Lot 1: Unit # 2 & Lot 2: Unit #1 Street Elevation/ L |
|       | - Lot 1: Units #2 & #4 / Lot 2: Units #1 & #3 Elevati  |
| A-4.2 | - Lot 1: Units #2 & #4 / Lot 2: Units #1 & #3 Elevati  |
| A-4.3 | - Lot 3: Unit #5 Elevations                            |
| A-4.4 | - Lot 3: Unit #6 Elevations                            |
| A-4.5 | - Typical Sections                                     |
| A4.6  | - Lot 1 & Lot 3 Neighboring Windows Elevations         |
| A-5   | - [ COLOR ] Colored Site Plan                          |
| A-6.0 | - [ COLOR ] Lot 1: Unit # 2 & Lot 2: Unit #1 Street El |
|       | - [ COLOR ] Lot 1: Units #2 & #4 / Lot 2: Units #1 &   |
| A-6.2 | - [ COLOR ] Lot 1: Units #2 & #4 / Lot 2: Units #1 &   |
| A-6.3 | - [ COLOR ] Lot 3: Unit #5 Colored Elevations          |