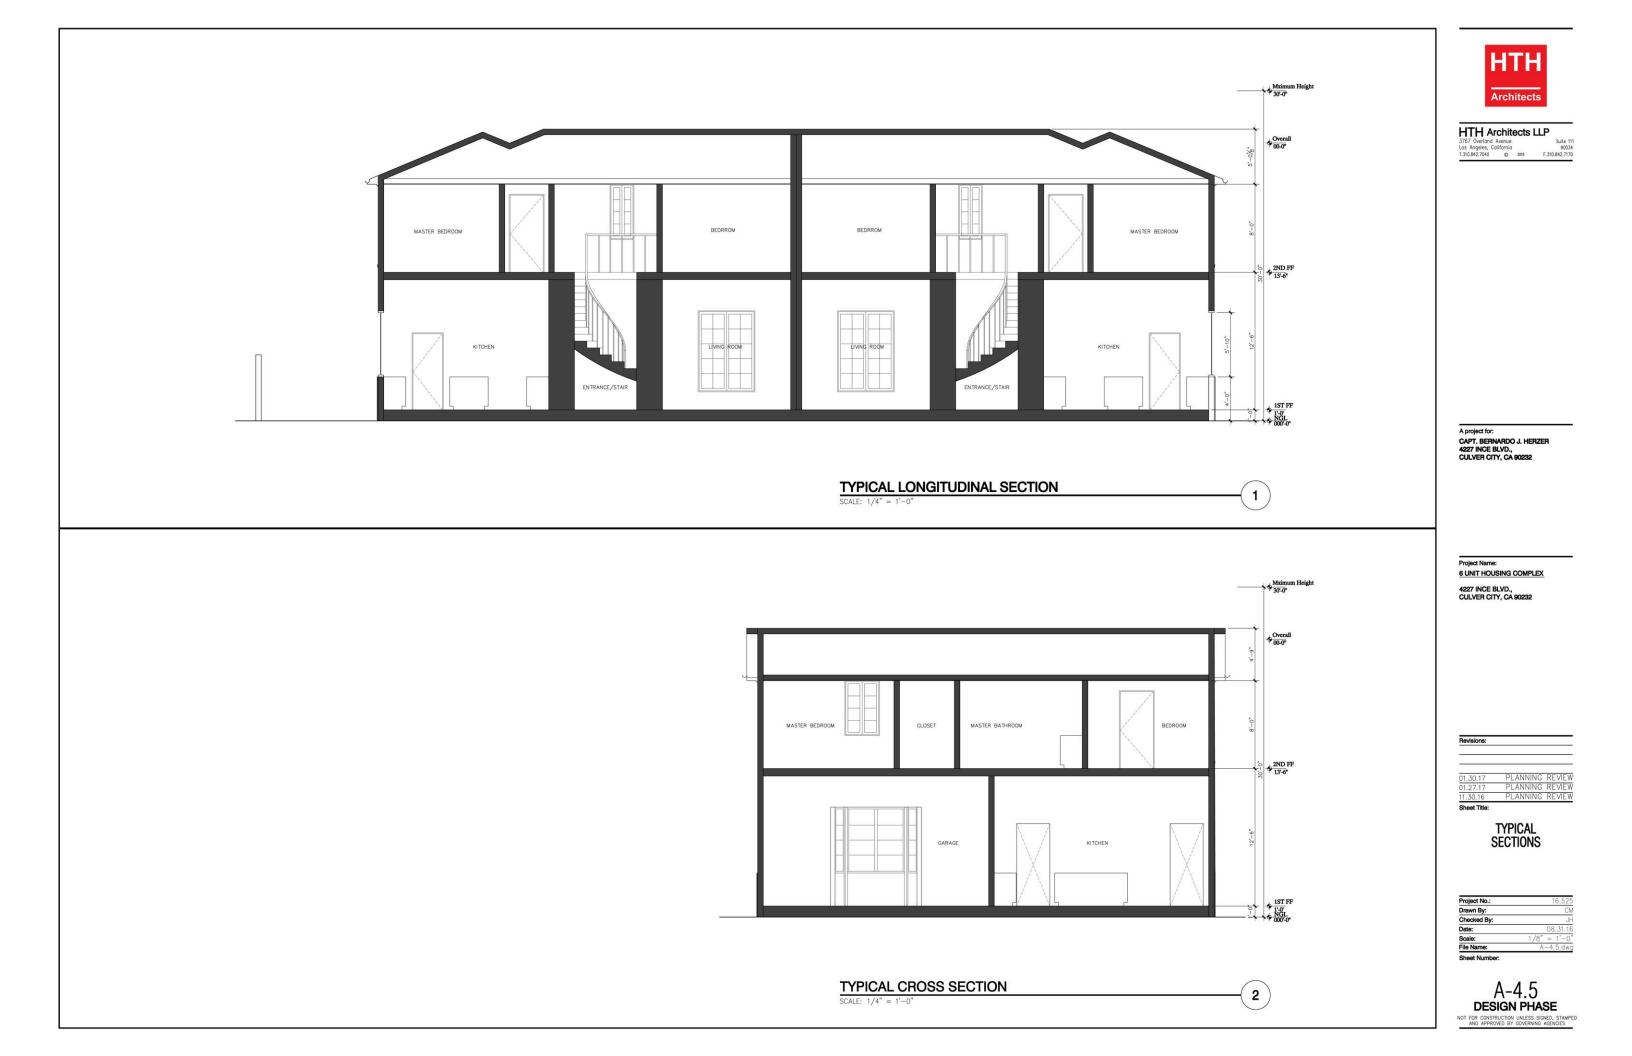

Sheet Title:

### **ROOF SITE PLAN**

| Project No.:  | 16.525           |
|---------------|------------------|
| Drawn By:     | CM               |
| Checked By:   | JH               |
| Date:         | 08.31.16         |
| Scale:        | 1/8'' = 1' - 0'' |
| File Name:    | A-1.2.dwg        |
| Sheet Number: |                  |