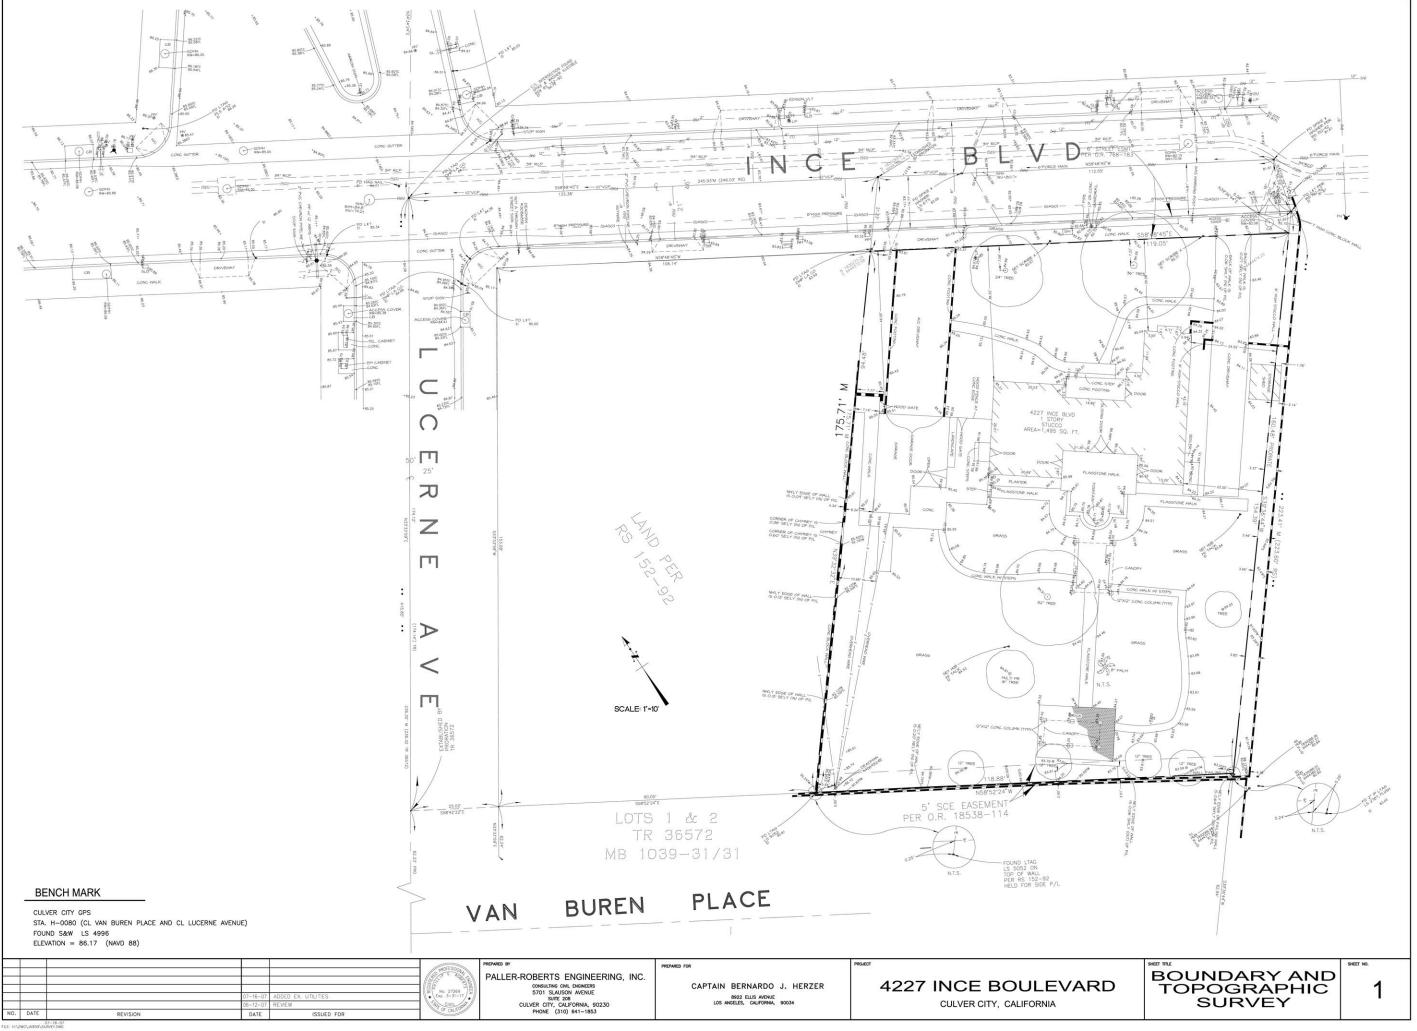

#### LEGAL DESCRIPTION:

REAL PROPERTY IN THE CITY OF CULVER CITY, IN THE COUNTY OF LOS ANGELES, STATE OF CALIFORNIA, DESCRIBED AS FOLLOWS:

A-6.4 - [ COLOR ] Lot 3: Unit #6 Colored Elevations

A-7 - [ COLOR ] Colors & Materials

THAT PORTION OF LOT 4 OF TRACT NO. 3244, IN THE CITY OF CULVER CITY, COUNTY OF LOS ANGELES, STATE OF CALIFORNIA, AS PER MAP RECORDED

BOOK 37 PAGE 22 OF MAPS, IN THE OFFICE OF THE COUNTY RECORDED OF

SAID COUNTY, DESCRIBED AS FOLLOWS:

BEGINNING AT THE MOST EASTERLY CORNER OF SAID LOT 4, THENCE WESTERLY

ALONG THE NORTHEASTERLY BOUNDARY OF SAID LOT, 119 FEET TO A POINT; THENCE SOUTHWESTERLY ALONG A LINE PARALLEL TO THE

SOUTHEASTERLY BOUNDARY OF SAID LOT 160 FEET TO THE SOUTHEASTERLY PROLONGATION OF THE SOUTHWESTERLY LINE OF LOT 3 OF SAID TRACT, THENCE SOUTHEASTERLY ALONG SAID PROLONGATION TO THE SOUTHEASTERLY BOUNDARY OF SAID LOT 4, THENCE NORTHEASTERLY BOUNDARY OF SAID LOT 160 FEET TO THE POINT OF BEGINNING.