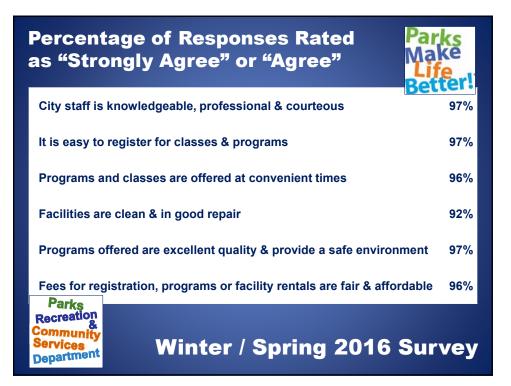

# **Customer Satisfaction**

# Winter / Spring 2016 Survey

| 12 and Under 3 0   13 – 17 23 4   18 – 34 49 1 | %    |
|------------------------------------------------|------|
| 13 - 1723418 - 34491                           |      |
| 18 – 34 49 1                                   | 0.5% |
|                                                | 4.5% |
|                                                | 10%  |
| 35 – 49 62 1                                   | 13%  |
| 50 - 64 74 1                                   | 15%  |
| 65 and Above 281 5                             | 57%  |

**Customer Satisfaction** 

# Winter / Spring 2016 Survey

Overall, I feel the Programs and Facilities Offered by Culver City are:

| Category         | Tally | %    |
|------------------|-------|------|
| Outstanding      | 253   | 71%  |
| Good             | 95    | 26%  |
| Fair             | 0     | 0%   |
| Need Improvement | 8     | 2.5% |
| Poor             | 1     | 0.5% |

The level of satisfaction rated as "Strongly Agree / Agree" or "Outstanding / Good was 95%.

**Customer Satisfaction** 