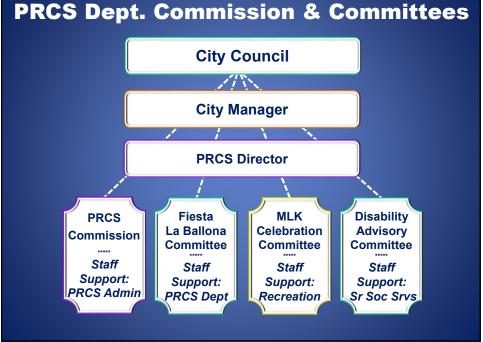

## ATTACHMENT







# **PRCS Dept. Commission & Committees**



# Winter / Spring 2016 Survey

### **PROGRAM AREAS SURVEYED**

- Recreation Programs
- Adult Softball League
- o Adult Basketball League
- Senior Center Programs & Classes
- Senior Center Nutrition Program
- Disabilities Programs
- Volunteer Program
- The Municipal Plunge
- Vets Complex Rental Operations

Almost 700 surveys were returned. Not all users answered all questions.

# **Customer Satisfaction**

# Winter / Spring 2016 Survey

| 12 and Under 3 0   13 – 17 23 4   18 – 34 49 1 | %    |
|------------------------------------------------|------|
| 13 - 1723418 - 34491                           |      |
| 18 – 34 49 1                                   | 0.5% |
|                                                | 4.5% |
|