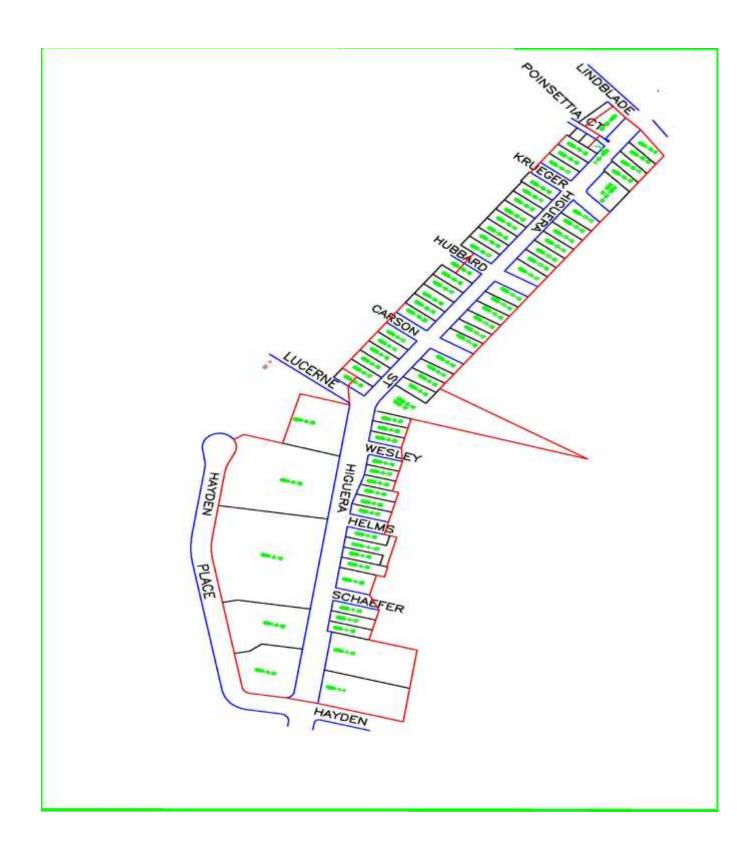

#### I. <u>Diagram of District Boundaries and Parcels</u>

Higuera Street Landscaping and Lighting Maintenance District, consisting of certain public property and private real property within the District which is subject to assessment, is shown on that Diagram which has been filed in the Office of the City Clerk and, as a duplicate copy, in the Office of the City Engineer, and by this reference is made a part hereof (as Exhibit C). The Map must be updated each year to reflect all changes made on the County Assessor's Map that impact the District. There are a total of 76 parcels in the District.

# **EXHIBIT C**