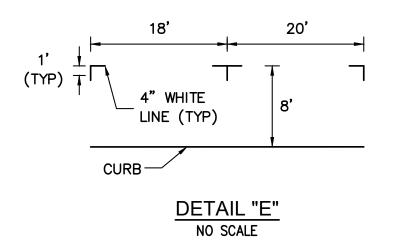

## SIGNING AND STRIPING CONSTRUCTION NOTES:

- 1 INSTALL STRIPING DETAIL AND/OR PAVEMENT MARKING AS SHOWN.
- REMOVE CONFLICTING STOP BAR AND/OR STOP PAVEMENT MARKING IF ANY AND INSTALL 24" YELLOW HIGH VISIBILITY CONTINENTAL CROSSWALK PER DETAIL "A". CROSSWALK SHALL BE 12' IN WIDTH (INSIDE TO INSIDE) UNLESS OTHERWISE INDICATED.
- REMOVE CONFLICTING STOP BAR AND/OR STOP PAVEMENT MARKING IF ANY AND INSTALL 24" WHITE HIGH VISIBILITY CONTINENTAL CROSSWALK PER DETAIL "A". CROSSWALK SHALL BE 12' IN WIDTH (INSIDE TO INSIDE) UNLESS OTHERWISE INDICATED.
- 4 INSTALL 12" WHITE LIMIT LINE.
- 5 INSTALL SIGN(S) AS NOTED.
- 6 INSTALL SIGN(S) AND POST AS NOTED.
- INSTALL SHARED ROADWAY BICYCLE PAVEMENT MARKING PER DETAIL "C". PAVEMENT MARKINGS SHALL BE SPACED 250', UNLESS OTHERWISE NOTED.
- 8 INSTALL 4" WHITE LINE DIAGONAL LINES AT 5' OC AT 45 DEGREES AS SHOWN.
- INSTALL CITY FURNISHED RUBBER WHEELS STOPS WITH WHITE STRIPE REFLECTORS AND OMEGAPOST WHITE DELINEATOR FROM "IMPACT RECOVERY SYSTEMS" PER DETAIL "D".
- 10 INSTALL TRUNCATED DOME.