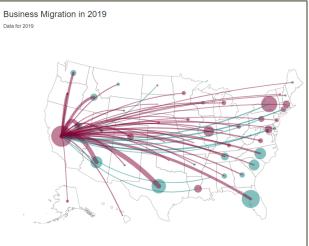

Source: National Establishment Time Series (NETS) Database, 1990-2019

While the net out-migration of businesses has remained constant over 30 years, there have been some changes in the overall pattern. Data for 1990 shows that 852 businesses moved into California and 1,153 moved out. In 2019, the net out migration was much worse, with 2,083 businesses moving into California and 4,018 leaving. The proportion of net business loss to in-migration was 35% in 1990 and rose to 93% in 2019. This means that almost twice as many businesses left California in 2019 compared to the number that moved here.

## Business Migration to and from California

Source: National Establishment Time Series (NETS) Database, 1990, 2019 Nolan Windham CMC'25 Visualization: