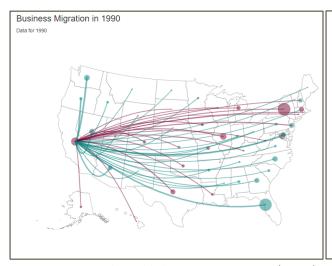

Source: National Establishment Time Series (NETS) Database, 1990-2019

While the net out-migration of businesses has remained constant over 30 years, there have been some changes in the overall pattern. Data for 1990 shows that 852 businesses moved into California and 1,153 moved out. In 2019, the net out migration was much worse, with 2,083 businesses moving into California and 4,018 leaving. The proportion of net business loss to in-migration was 35% in 1990 and rose to 93% in 2019. This means that almost twice as many businesses left California in 2019 compared to the number that moved here.

## Business Migration to and from California

Source: National Establishment Time Series (NETS) Database, 1990, 2019 Nolan Windham CMC'25 Visualization: