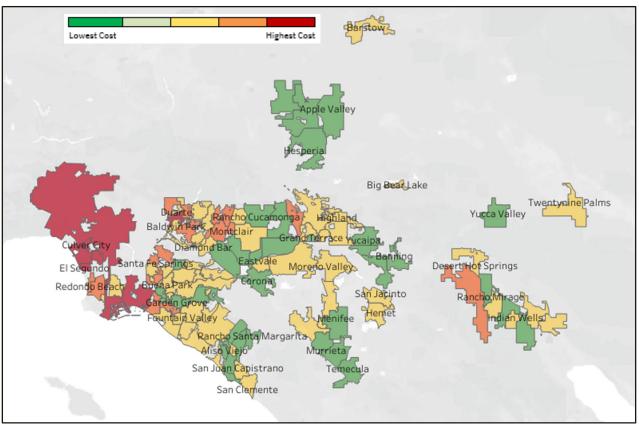

In addition, we have coded this data onto maps, as seen above. The maps allow users to toggle between variables to display the data visually. The map above shows composite rank coding for the Southern California cities in our study. The color-block tables, maps, and raw data are all available at <a href="http://roseinstitute.org/costofdoingbusiness">http://roseinstitute.org/costofdoingbusiness</a>.

#### Southern California Cities by Composite Rank

Visualization: Pieter van Wingerden CMC'24