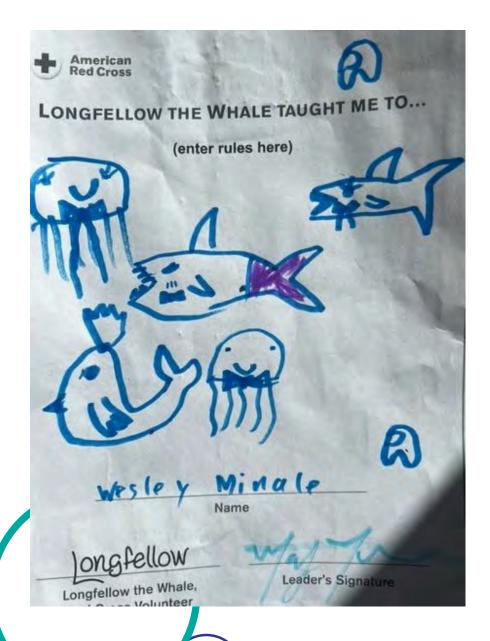

The City of Culver City Celebrates National Water Safety Month! We have had a busy month! We posted informative videos via social media to help keep you safe in and around the water. We also ventured out to visit students at each of our after school sites to teach a water safety lesson to our program participants. At the end of the lessons students illustrated their favorite rules. These illustrations have been posted up in the lobby of the Plunge for all to see. Stop by and see them before they are gone!

### **Water Safety Lessons**