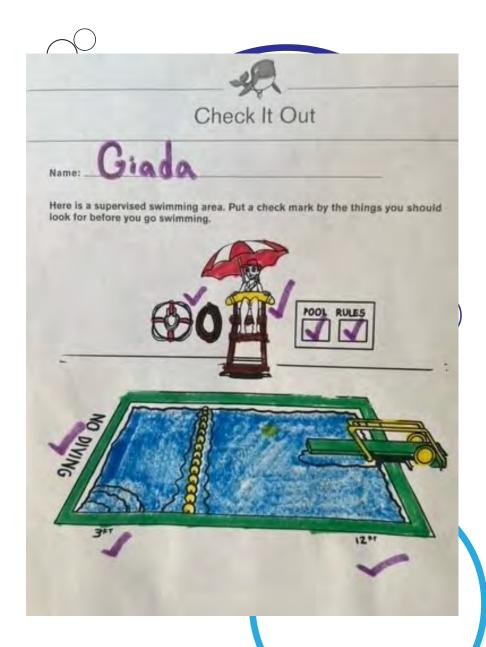

The City of Culver City Celebrates National Water Safety Month! We have had a busy month! We posted informative videos via social media to help keep you safe in and around the water. We also ventured out to visit students at each of our after school sites to teach a water safety lesson to our program participants. At the end of the lessons students illustrated their favorite rules. These illustrations have been posted up in the lobby of the Plunge for all to see. Stop by and see them before they are gone!