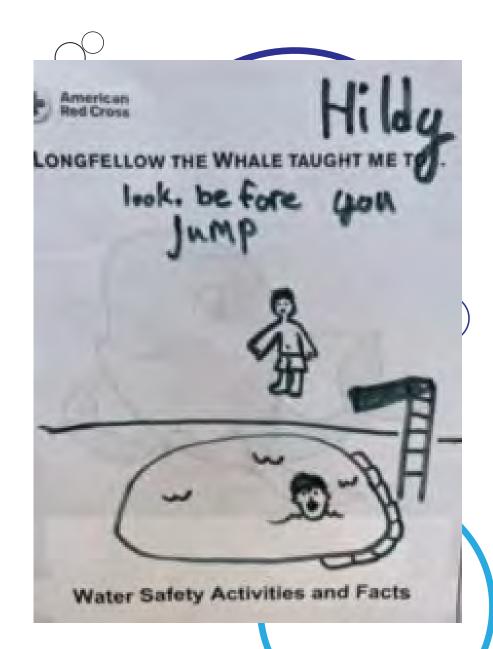

The City of Culver City Celebrates National Water Safety Month! We have had a busy month! We posted informative videos via social media to help keep you safe in and around the water. We also ventured out to visit students at each of our after school sites to teach a water safety lesson to our program participants. At the end of the lessons students illustrated their favorite rules. These illustrations have been posted up in the lobby of the Plunge for all to see. Stop by and see them before they are gone!

### **Water Safety Lessons**