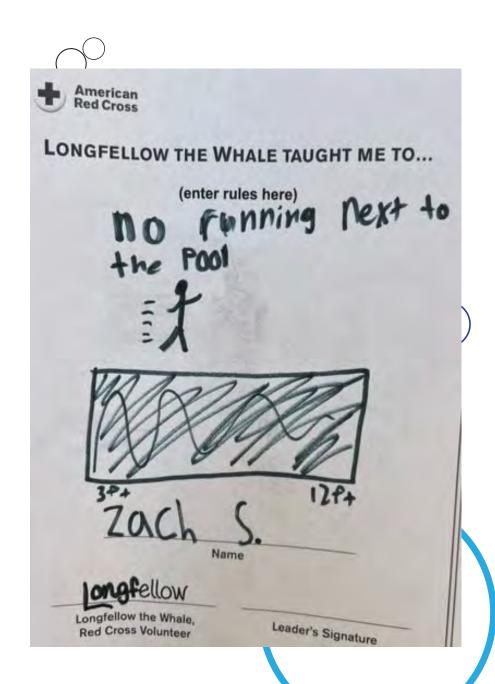

The City of Culver City Celebrates National Water Safety Month! We have had a busy month! We posted informative videos via social media to help keep you safe in and around the water. We also ventured out to visit students at each of our after school sites to teach a water safety lesson to our program participants. At the end of the lessons students illustrated their favorite rules. These illustrations have been posted up in the lobby of the Plunge for all to see. Stop by and see them before they are gone!

### **Water Safety Lessons**