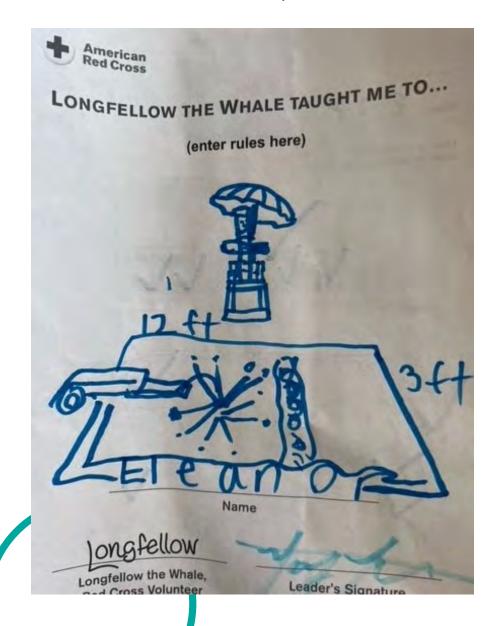

The City of Culver City Celebrates National Water Safety Month! We have had a busy month! We posted informative videos via social media to help keep you safe in and around the water. We also ventured out to visit students at each of our after school sites to teach a water safety lesson to our program participants. At the end of the lessons students illustrated their favorite rules. These illustrations have been posted up in the lobby of the Plunge for all to see. Stop by and see them before they are gone!