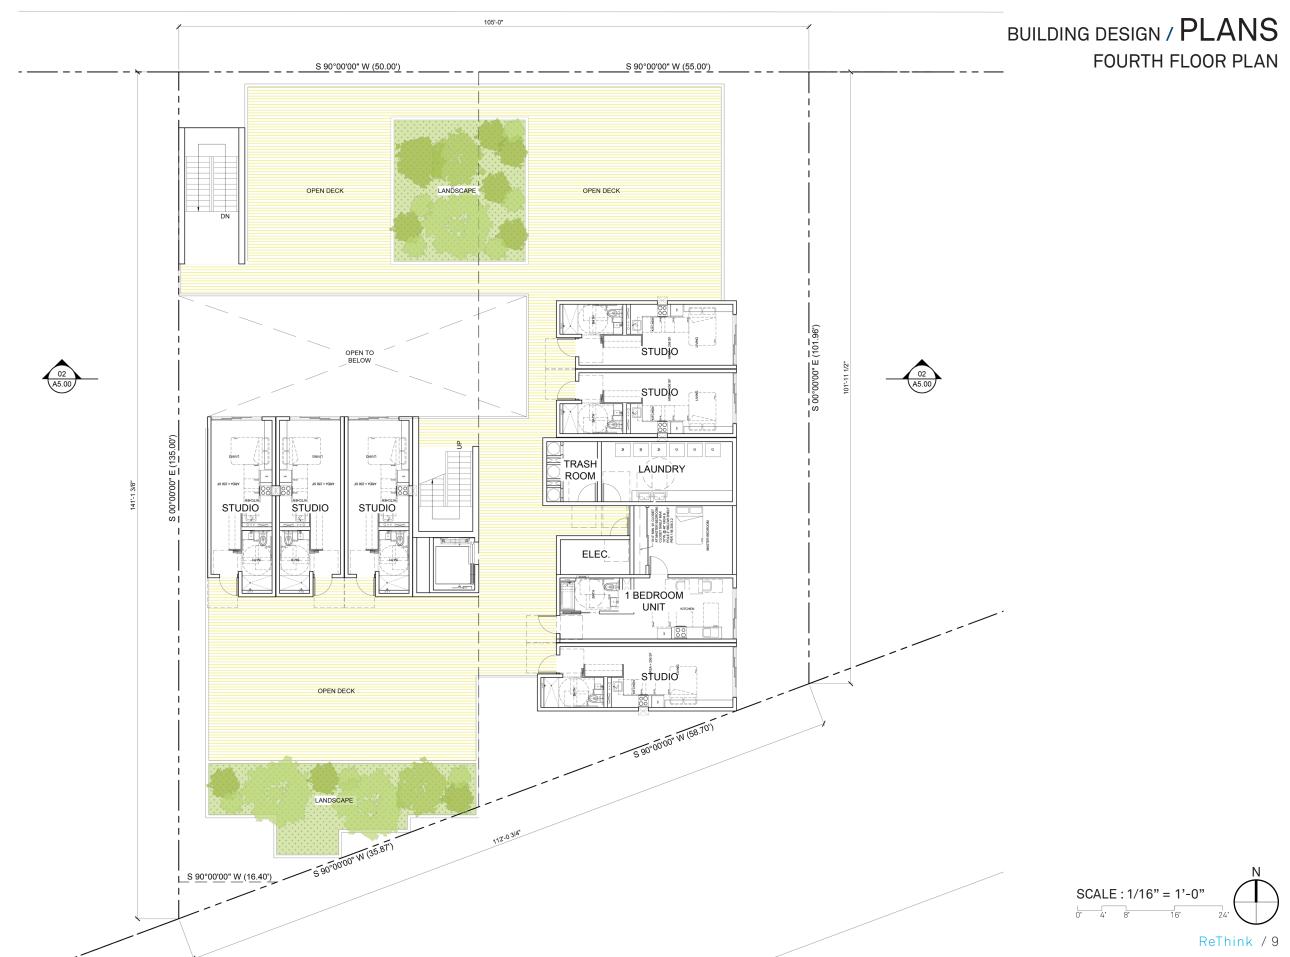

# BUILDING DESIGN / UNIT PLANS TYP. + 1BD UNITS

STUDIO

UNIT AREA: 256 SF UNIT COUNT: 28

#### 1 BED ROOM

UNIT AREA: 570SF UNIT COUNT: 8 Design Presentation / 9814 Washington Blvd.

Brooks + Scarpa Architects