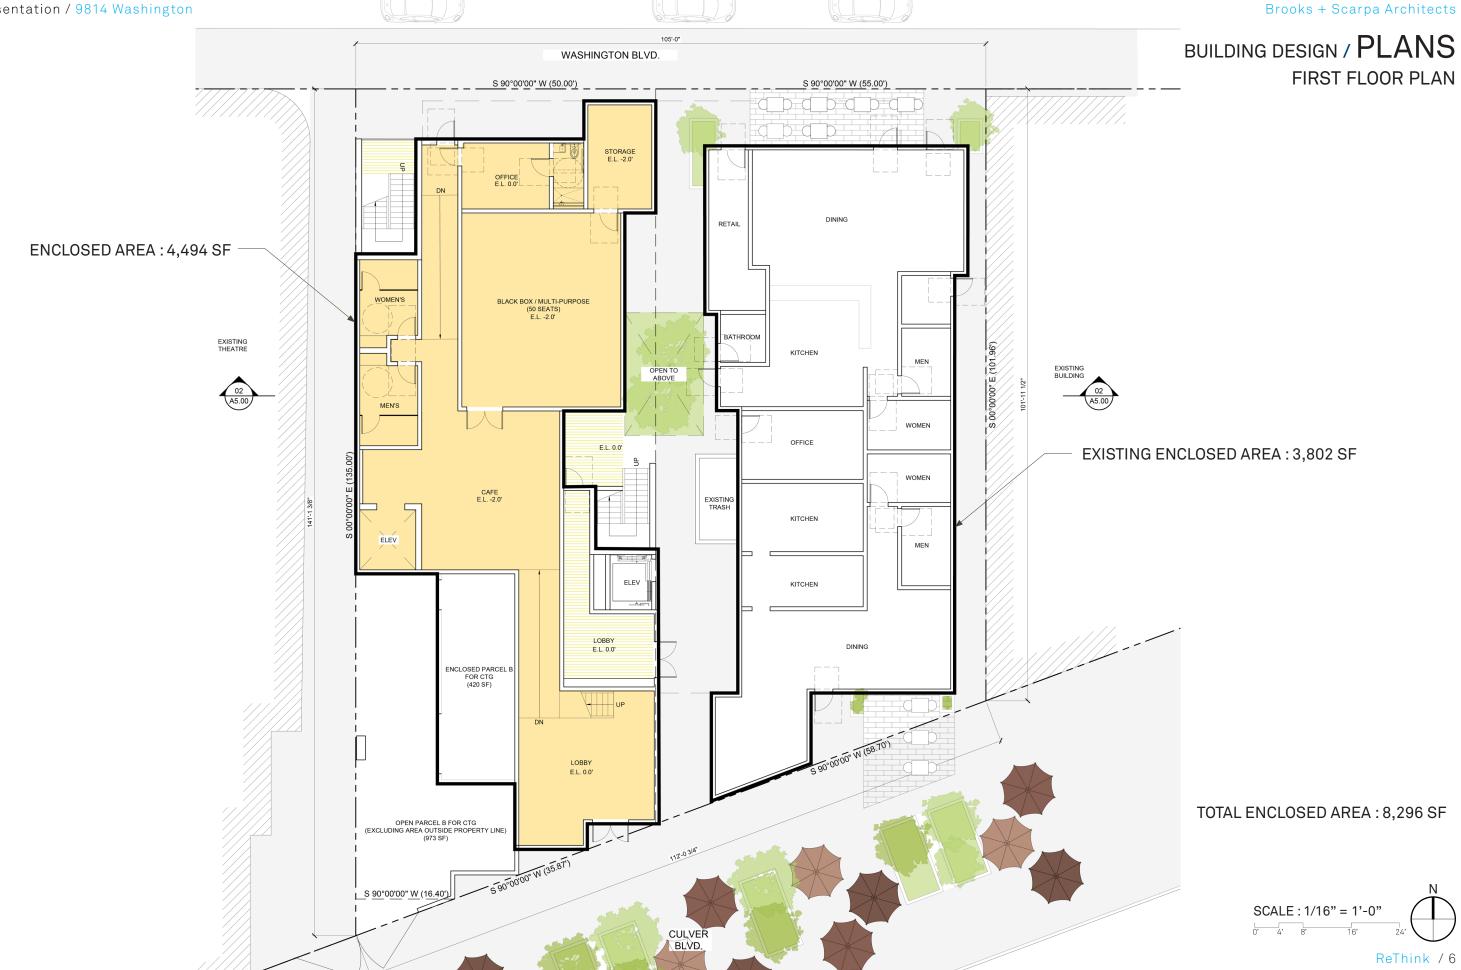

## 9814 WASHINGTON BLVD | DESIGN PRESENTATION

TOTAL UNITS / 36

JOB# 22002.0 EBRUARY 22th, 2022