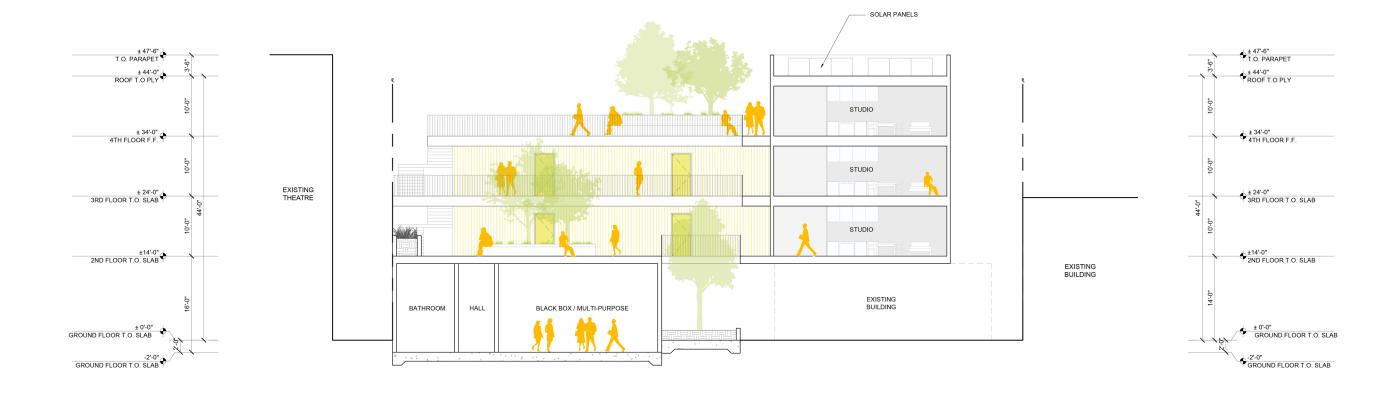

## BUILDING DESIGN / SECTIONS

SECTION 02

SCALE : 1/16" = 1'-0"

Design Presentation / 9814 Washington Blvd.

Brooks + Scarpa Architects