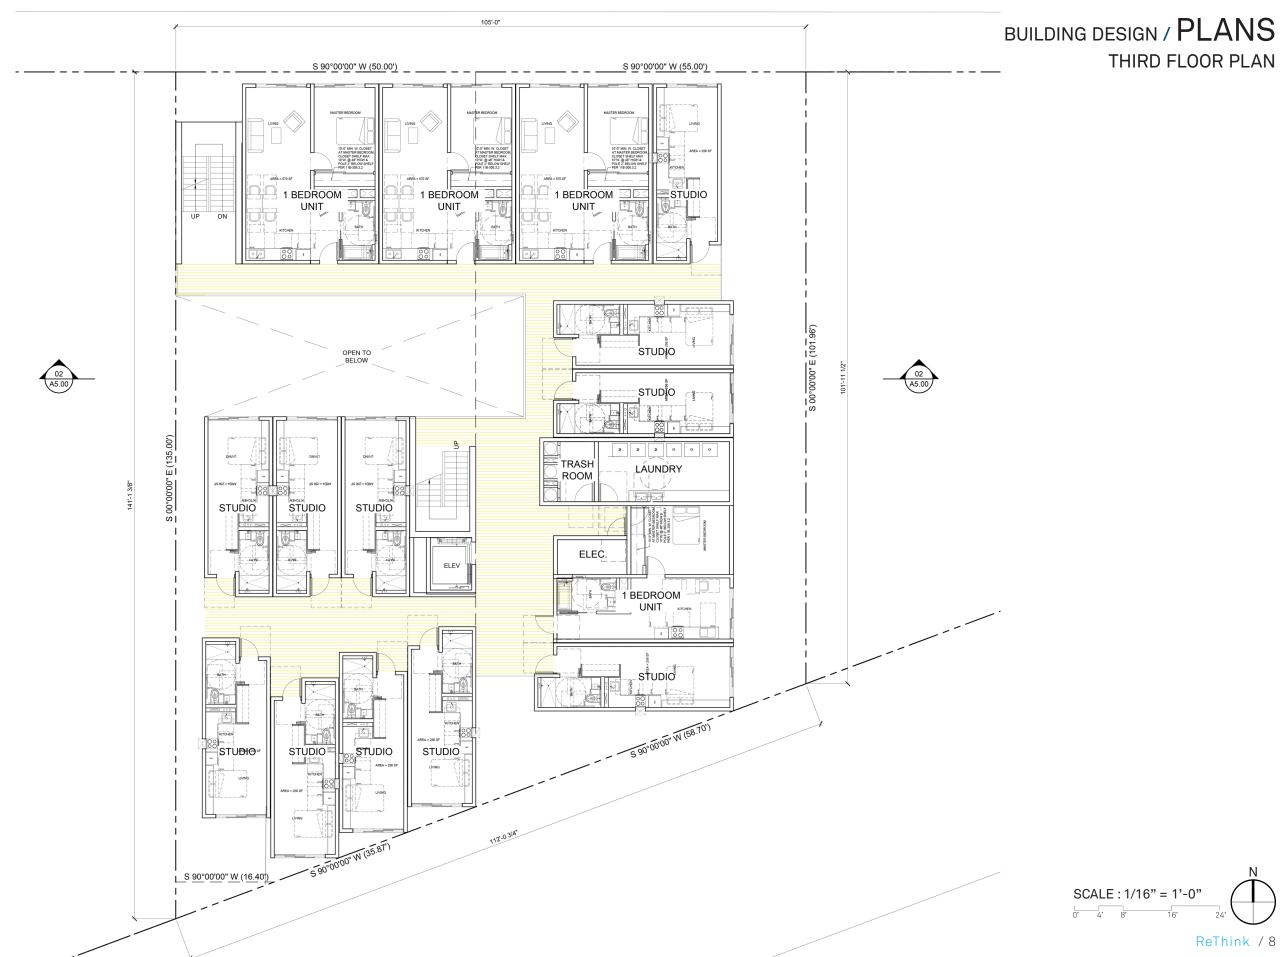

# BUILDING DESIGN / UNIT PLANS TYP. + 1BD UNITS

STUDIO

UNIT AREA: 256 SF UNIT COUNT: 28

#### 1 BED ROOM

UNIT AREA: 570SF UNIT COUNT: 8 Design Presentation / 9814 Washington Blvd.

Brooks + Scarpa Architects