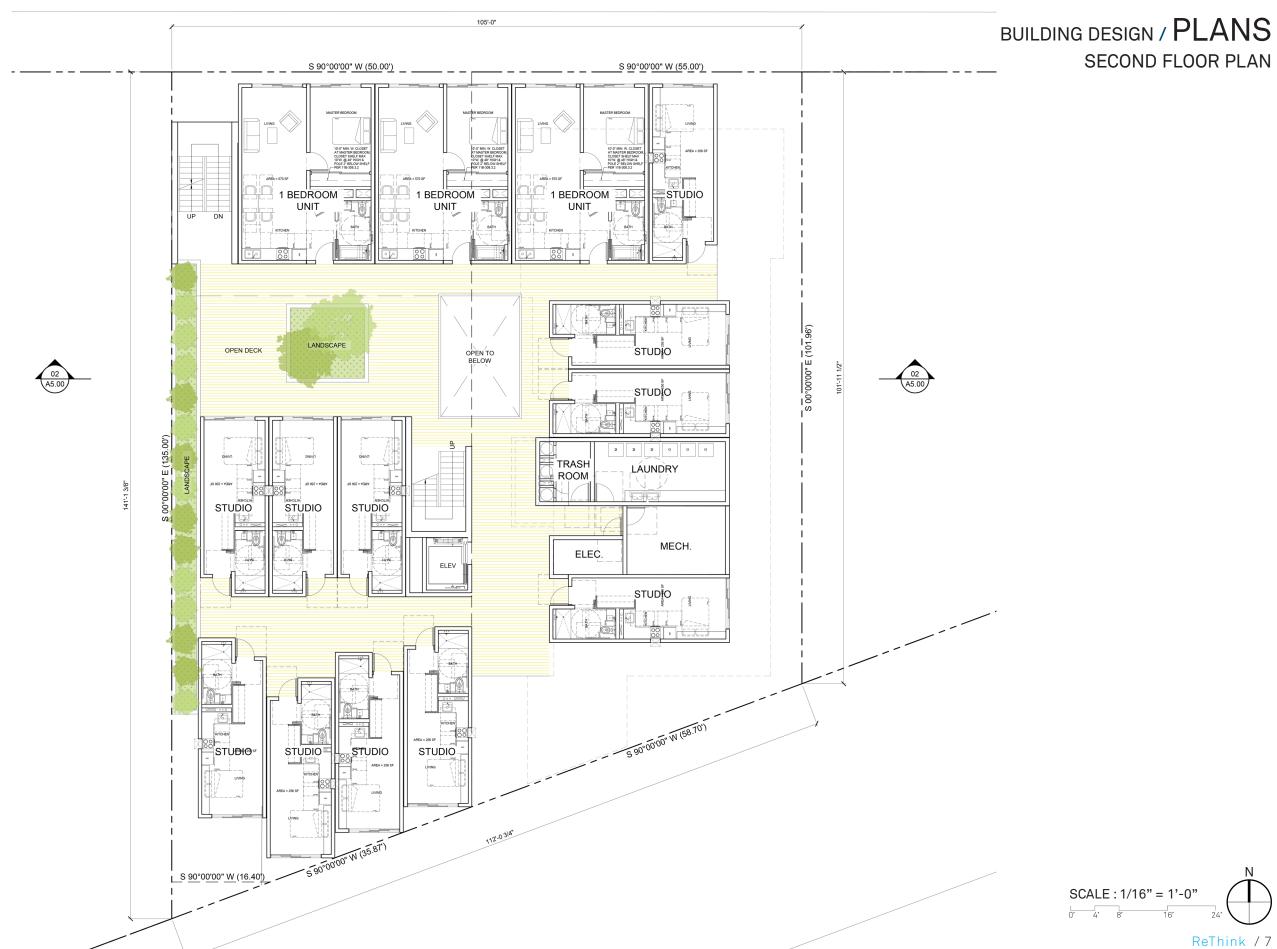

# BUILDING DESIGN / UNIT PLANS TYP. + 1BD UNITS

STUDIO

UNIT AREA: 256 SF UNIT COUNT: 28

#### 1 BED ROOM

UNIT AREA: 570SF UNIT COUNT: 8 Design Presentation / 9814 Washington Blvd.

Brooks + Scarpa Architects