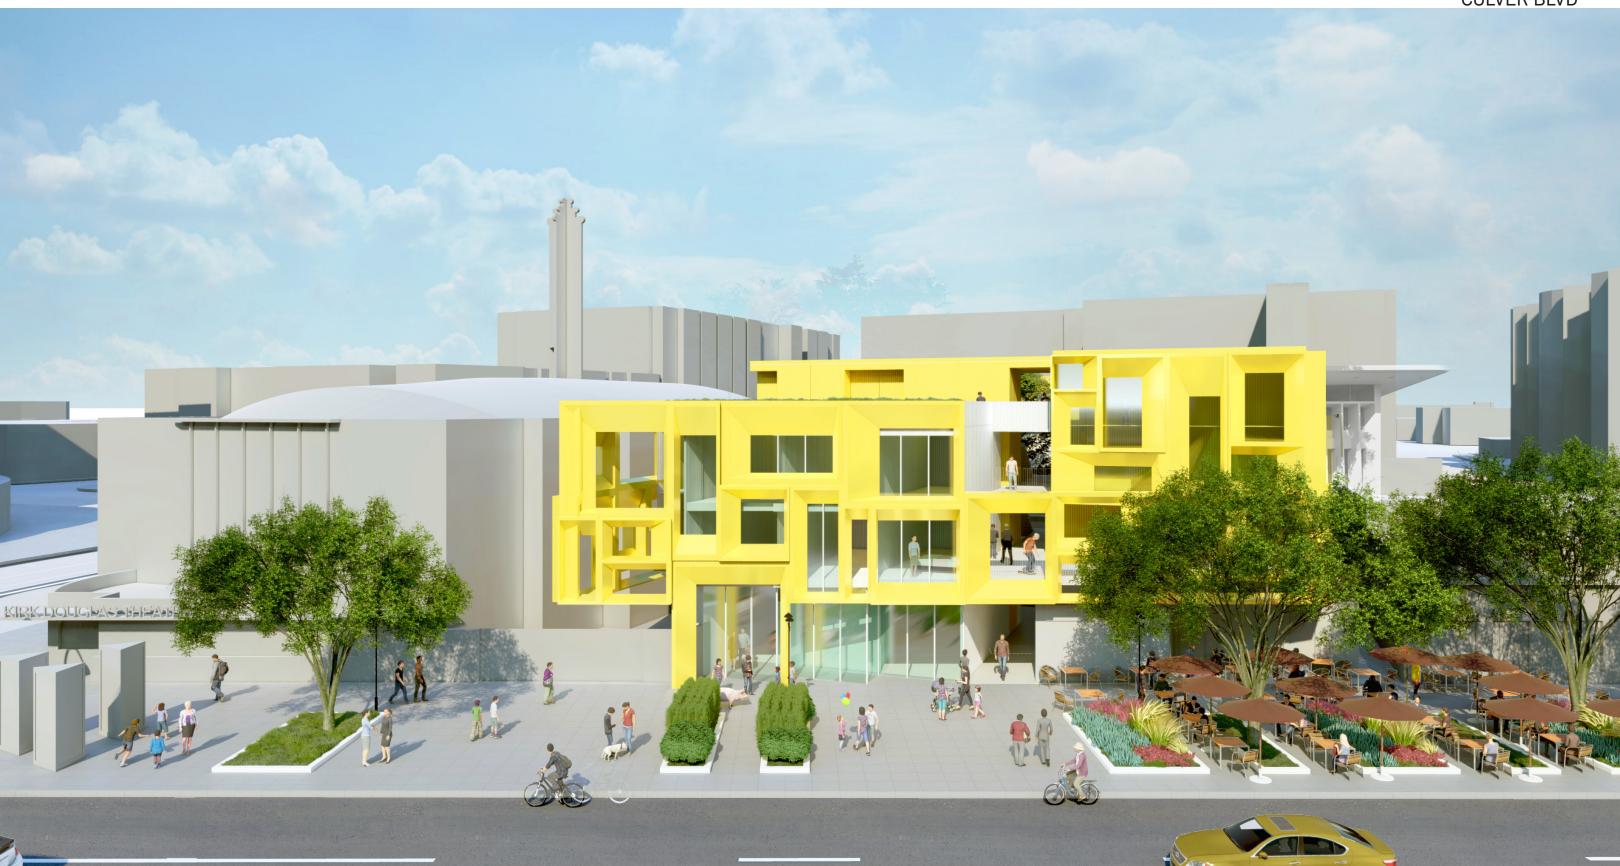

## 9814 WASHINGTON BLVD | DESIGN PRESENTATION

TOTAL UNITS / 36

JOB# 22002.0 EBRUARY 22th, 2022



#### BUILDING DESIGN / CONCEPT VIEW 01

WASHIGNTON BLVD



## BUILDING DESIGN / CONCEPT VIEW 01



## BUILDING DESIGN / CONCEPT VIEW 02

WASHIGNTON BLVD



## BUILDING DESIGN / CONCEPT VIEW 02

CULVER BLVD





Design Presentation / 9814 Washington

Brooks + Scarpa Architects



Design Presentation / 9814 Washington

Brooks + Scarpa Architects



Design Presentation / 9814 Washington

Brooks + Scarpa Architects



# BUILDING DESIGN / UNIT PLANS TYP. + 1BD UNITS



STUDIO

UNIT AREA: 256 SF UNIT COUNT: 28



#### 1 BED ROOM

UNIT AREA: 570SF UNIT COUNT: 8 Design Presentation / 9814 Washington Blvd.

Brooks + Scarpa Architects

## BUILDING DESIGN / SECTIONS



SECTION 02

SCALE : 1/16" = 1'-0"

Design Presentation / 9814 Washington Blvd.

Brooks + Scarpa Architects

# BUILDING DESIGN / CONCEPT VIEW DESIGN 01







Design Presentation / 9814 Washington Blvd.

Brooks + Scarpa Architects

## BUILDING DESIGN / CONCEPT VIEW

DESIGN 02







BROOKS SCARPA