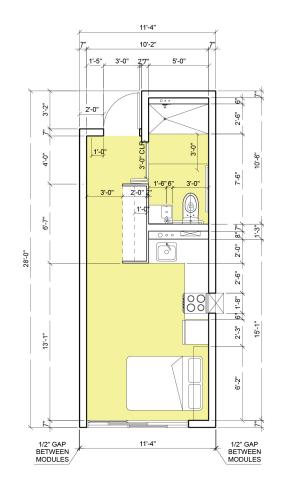

# BUILDING DESIGN / UNIT PLANS TYP. + 1BD UNITS

STUDIO

UNIT AREA: 256 SF UNIT COUNT: 28