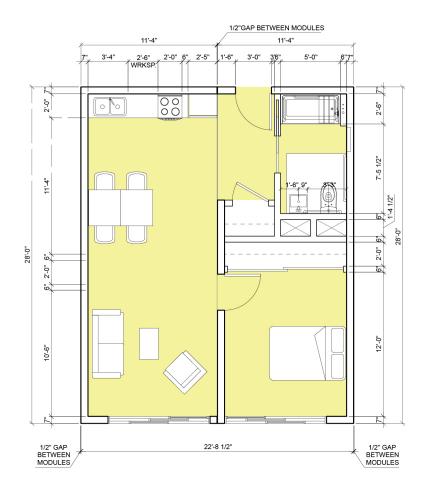

#### 1 BED ROOM

UNIT AREA: 570SF UNIT COUNT: 8 Design Presentation / 9814 Washington Blvd.

Brooks + Scarpa Architects