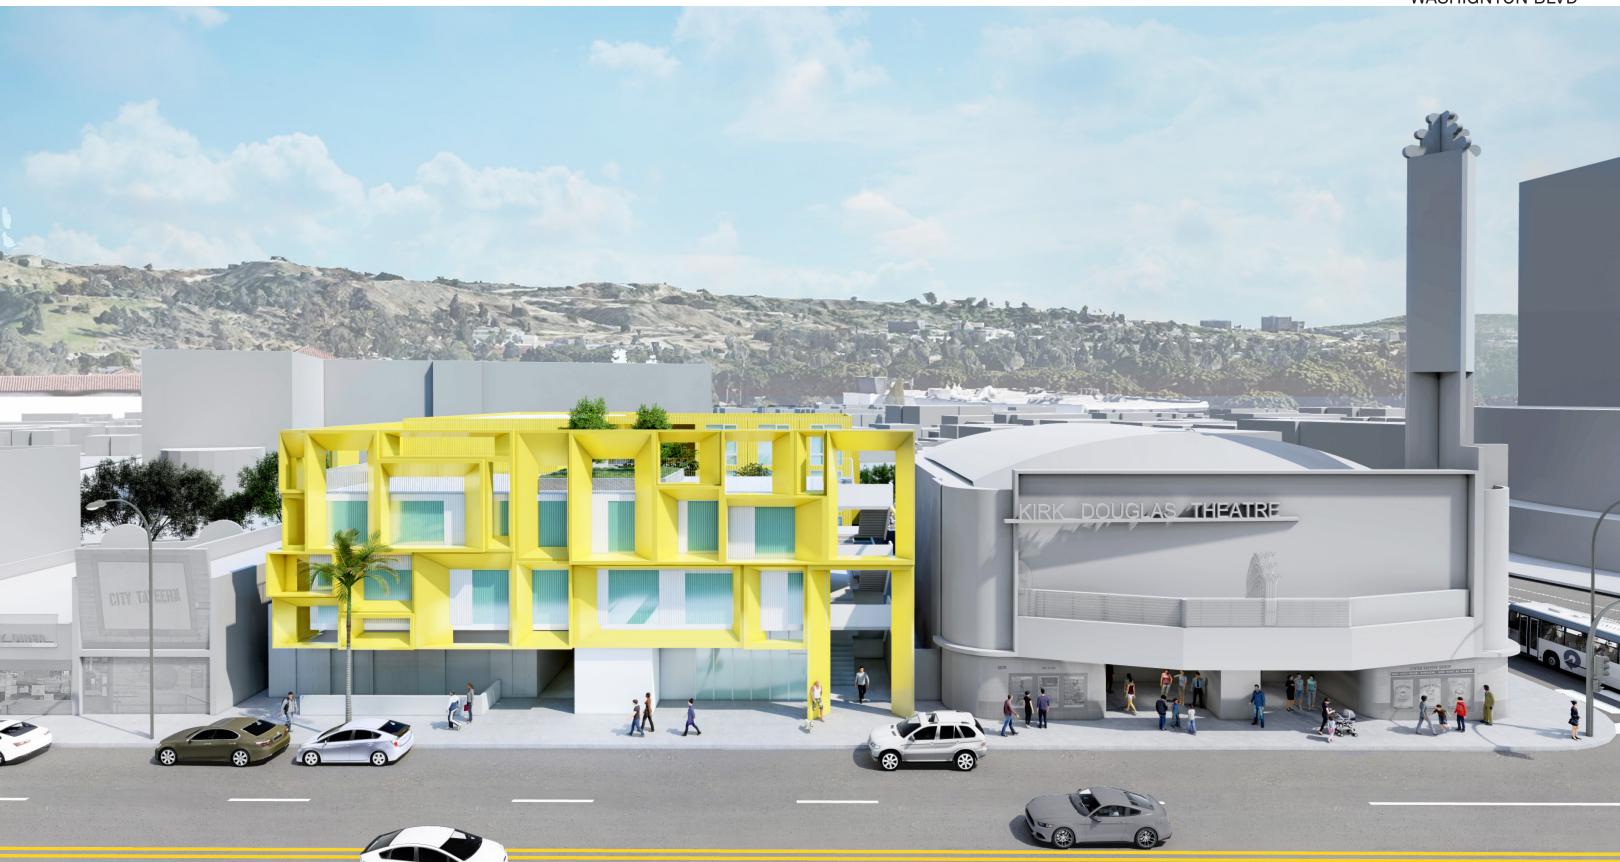

## 9814 WASHINGTON BLVD | DESIGN PRESENTATION

TOTAL UNITS / 36

JOB# 22002.0 EBRUARY 22th, 2022



#### BUILDING DESIGN / CONCEPT VIEW 01

WASHIGNTON BLVD



## BUILDING DESIGN / CONCEPT VIEW 01



## BUILDING DESIGN / CONCEPT VIEW 02

WASHIGNTON BLVD



## BUILDING DESIGN / CONCEPT VIEW 02

CULVER BLVD





Design Presentation / 9814 Washington

Brooks + Scarpa Architects



Design Presentation / 9814 Washington

Brooks + Scarpa Architects



Design Presentation / 9814 Washington

Brooks + Scarpa Architects



# BUILDING DESIGN / UNIT PLANS TYP. + 1BD UNITS



STUDIO

UNIT AREA: 256 SF UNIT COUNT: 28



#### 1 BED ROOM

UNIT AREA: 570SF UNIT COUNT: 8 Design Presentation / 9814 Washington Blvd.

Brooks + Scarpa Architects

## BUILDING DESIGN / SECTIONS



SECTION 02

SCALE : 1/16" = 1'-0"

Design Presentation / 9814 Washington Blvd.

Brooks + Scarpa Architects

# BUILDING DESIGN / CONCEPT VIEW DESIGN 01







Design Presentation / 9814 Washington Blvd.

Brooks + Scarpa Architects

## BUILDING DESIGN / CONCEPT VIEW

DESIGN 02







BROO