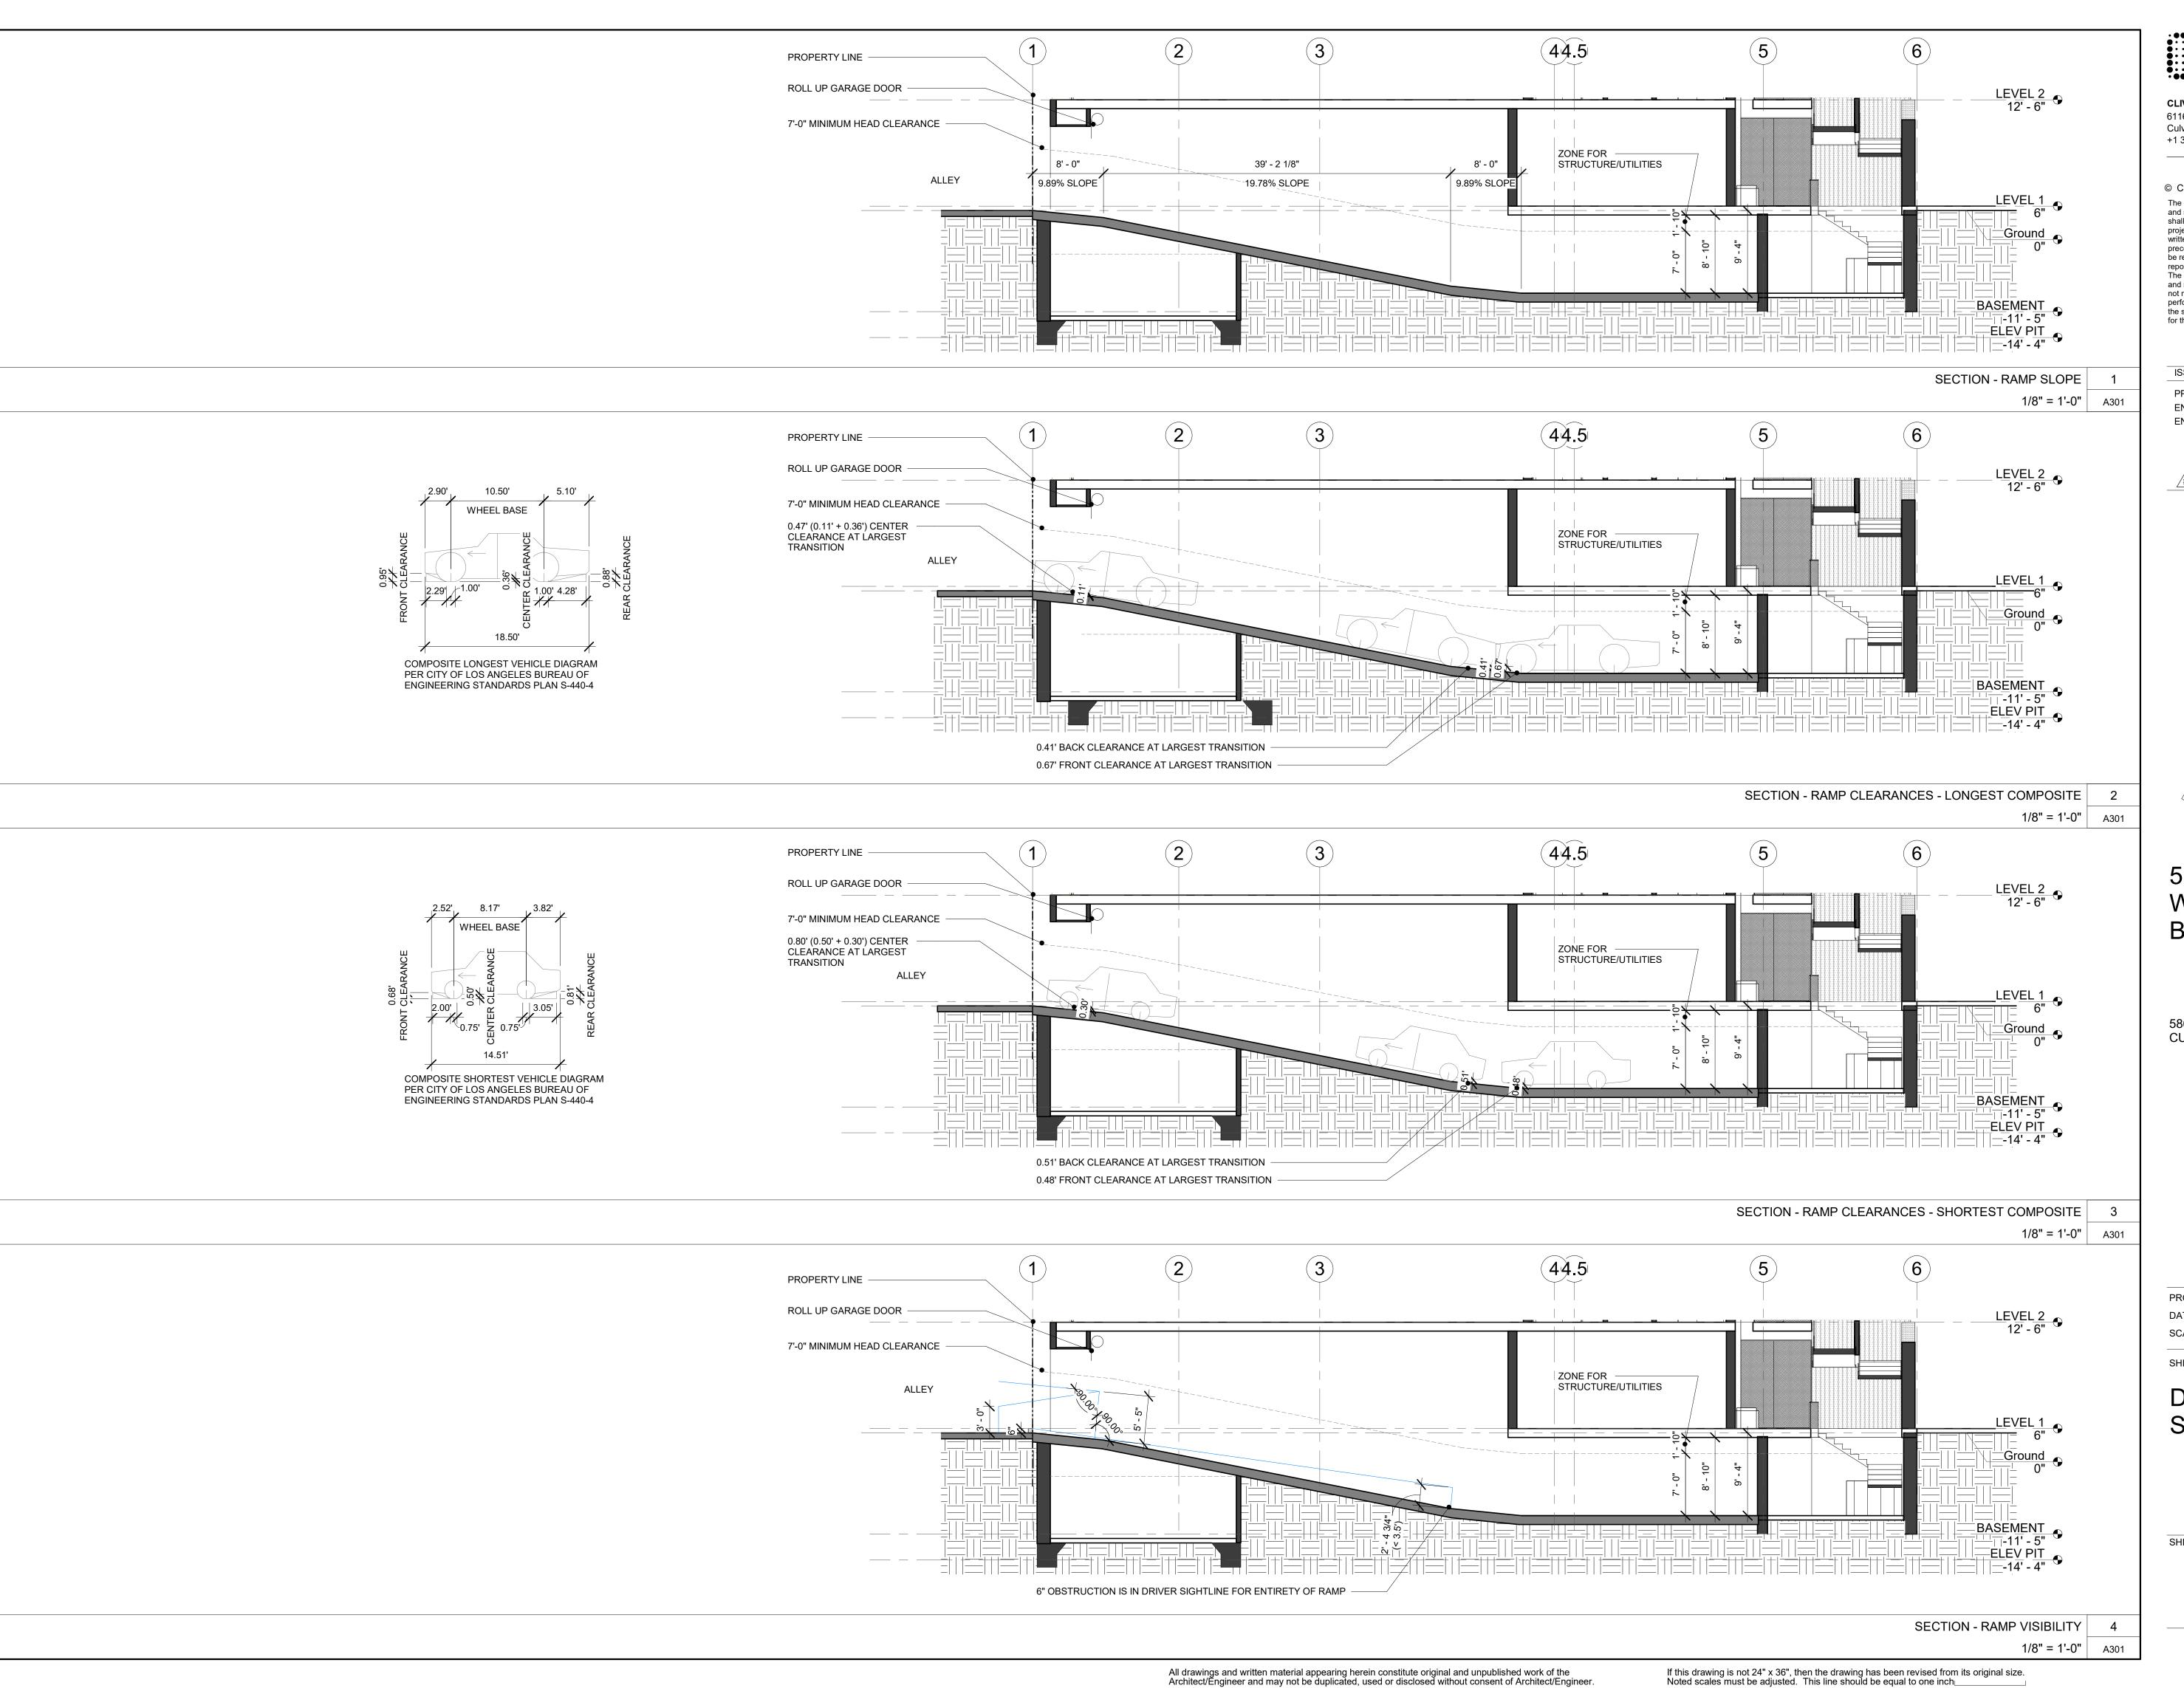

DATE: 10/4/2021 SCALE: 1/8" = 1'-0"

SHEET TITLE:

DRIVEWAY RAMP SECTIONS

SHEET NO:

A301

ENTITLEMENT APPLICATION\_REV1