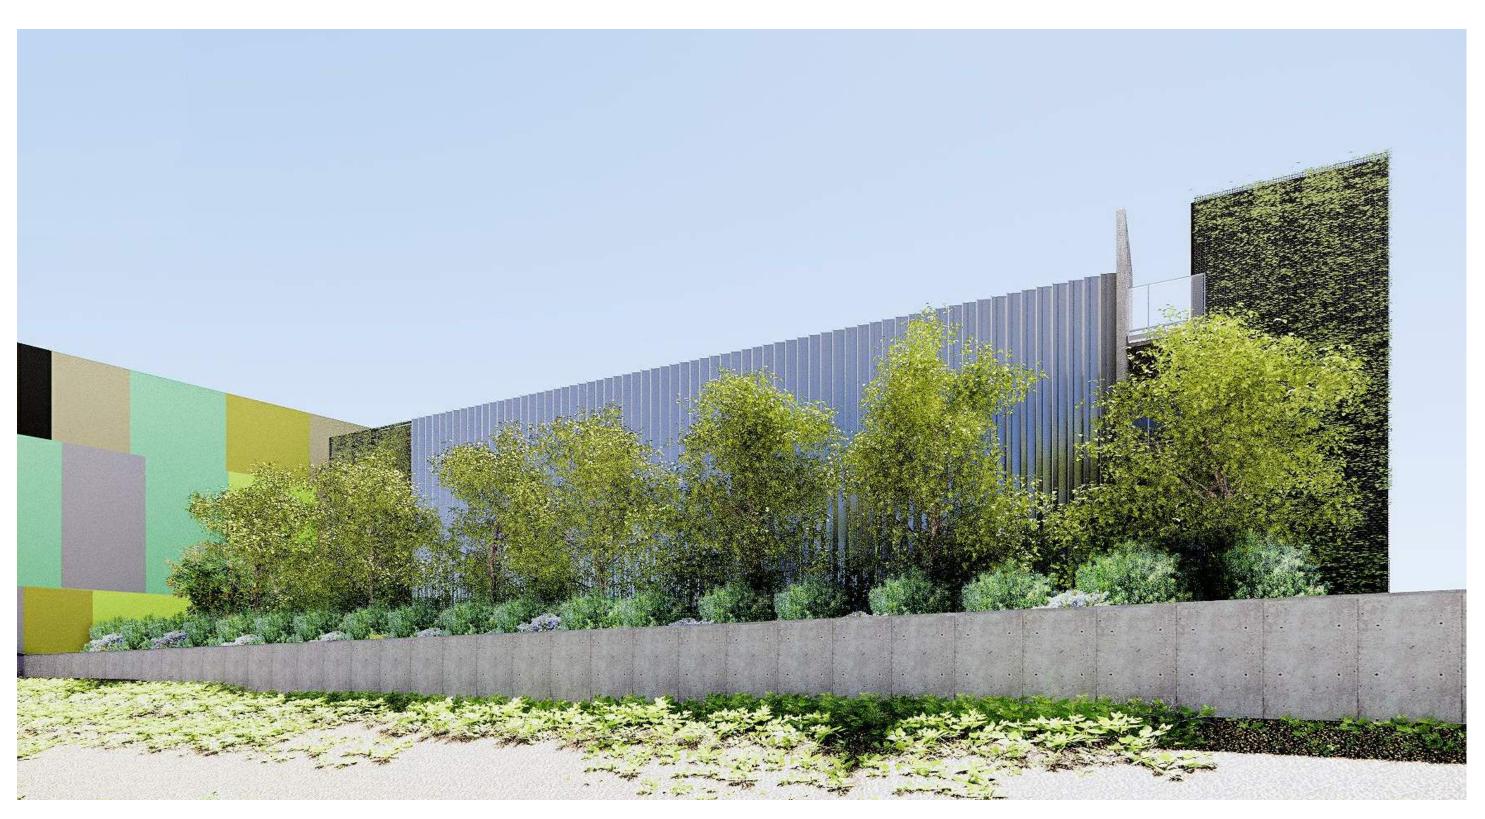

## ATTACHMENT NO. 5

Ballona Creek facing Elevation and Landscaping Renderings

9925 JEFFERSON

**Shubin Donaldson** 

ENTITLMENT

SCALE: As indicated

IDEAS, DESIGNS, AND PLANS INDICATED OR REPRESENTED BY THESE AWINGS ARE OWNED BY AND ARE PROPERTY OF SHUBIN + DONALDSON INC.

- PROPOSED TREE PLANTING ALONG BALLONA CREEK TRISTANIA CONFERTA (BRISBANE BOX) PLANTED AT 15 FEET ON CENTER TO SCREEN BUILDING. 7 TREES TOTAL.
- SIZE OF TREES AT PLANTING APPROXIMATELY 18 FEET TO 22 FEET IN HEIGHT. TREE SIZE AT MATURITY APPROXIMATELY 30 FEET TO 35 FEET IN HEIGHT WITH 15 FEET TO 30 FEET WIDE CANOPY.
- ALL TRISTANIA TREES TO BE LOW-BRANCHING AND WILL BE SELECTED AND TAGGED BY PROJECT LANDSCAPE ARCHITECT FOR DELIVERY TO SITE. TAGGING WILL BE DONE FOR 18 FEET TO 22 FEET HIGH TREES PENDING AVAILABILITY. LANDSCAPE ARCHITECT TO PROVIDE PHOTO EVIDENCE OF TAGGED TREES TO CURRENT PLANNING DIVISION PRIOR TO SITE DELIVERY.
- UNDERSTORY PLANTING BELOW TREES TO BE A VARIETY OF TALL SHRUBS 6 FEET TO 10 FEET AT MATURITY INCLUDING HETEROMELES ARBUTIFOLIA (TOYON).
- E. NO TREE OR SHRUB PLANTING WILL BE DECIDUOUS.
- VINE PLANTING WILL BE FICUS PUMILIA (CREEPING FIG) AND USED TO COVER STAIR AND ELEVATOR TOWER WALLS AT REAR OF GARAGE.
- G SMALL EVERGREEN TREE ARBUTUS MARINA (MARINA STRAWBERRY TREE) TO BE PROVIDED ALONG EASTERLY PARKING STRUCTURE PROPERTY LINE AND NORTH TOWARD THE BALLONA CREEK.

3617 exposition blvd los angeles ca 90016 ⊤310 450 8100

Heteromeles arbutifolia 'Davis Gold' DAVIS GOLD TOYON

Ficus pumila CREEPING FIG

- PROPOSED TREE PLANTING ALONG BALLONA CREEK TRISTANIA CONFERTA (BRISBANE BOX) PLANTED AT 15 FEET ON CENTER TO SCREEN BUILDING. 7 TREES TOTAL.
- B SIZE OF TREES AT PLANTING APPROXIMATELY 18 FEET TO 22 FEET IN HEIGHT. TREE SIZE AT MATURITY APPROXIMATELY 30 FEET TO 35 FEET IN HEIGHT WITH 15 FEET TO 30 FEET WIDE CANOPY.
- ALL TRISTANIA TREES TO BE LOW-BRANCHING AND WILL BE SELECTED AND TAGGED BY PROJECT LANDSCAPE ARCHITECT FOR DELIVERY TO SITE. TAGGING WILL BE DONE FOR 18 FEET TO 22 FEET HIGH TREES PENDING AVAILABILITY. LANDSCAPE ARCHITECT TO PROVIDE PHOTO EVIDENCE OF TAGGED TREES TO CURRENT PLANNING DIVISION PRIOR TO SITE DELIVERY.
- UNDERSTORY PLANTING BELOW TREES TO BE A VARIETY OF TALL SHRUBS 6 FEET TO 10 FEET AT MATURITY INCLUDING HETEROMELES ARBUTIFOLIA (TOYON).
- E. NO TREE OR SHRUB PLANTING WILL BE DECIDUOUS.
- VINE PLANTING WILL BE FICUS PUMILIA (CREEPING FIG) AND USED TO COVER STAIR AND ELEVATOR TOWER WALLS AT REAR OF GARAGE.
- G SMALL EVERGREEN TREE ARBUTUS MARINA (MARINA STRAWBERRY TREE) TO BE PROVIDED ALONG EASTERLY PARKING STRUCTURE PROPERTY LINE AND NORTH TOWARD THE BALLONA CREEK.