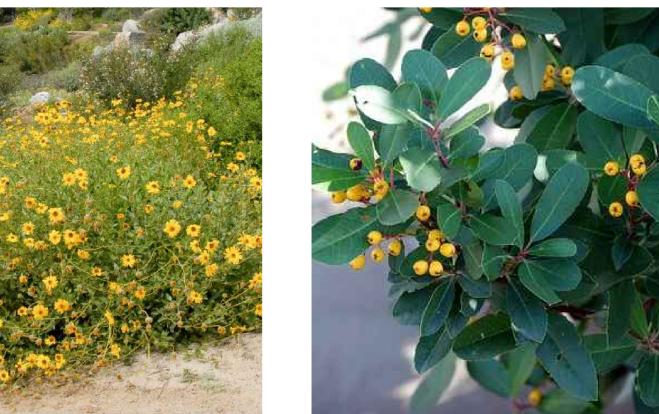

- PROPOSED TREE PLANTING ALONG BALLONA CREEK TRISTANIA CONFERTA (BRISBANE BOX) PLANTED AT 15 FEET ON CENTER TO SCREEN BUILDING. 7 TREES TOTAL.
- SIZE OF TREES AT PLANTING APPROXIMATELY 18 FEET TO 22 FEET IN HEIGHT. TREE SIZE AT MATURITY APPROXIMATELY 30 FEET TO 35 FEET IN HEIGHT WITH 15 FEET TO 30 FEET WIDE CANOPY.
- ALL TRISTANIA TREES TO BE LOW-BRANCHING AND WILL BE SELECTED AND TAGGED BY PROJECT LANDSCAPE ARCHITECT FOR DELIVERY TO SITE. TAGGING WILL BE DONE FOR 18 FEET TO 22 FEET HIGH TREES PENDING AVAILABILITY. LANDSCAPE ARCHITECT TO PROVIDE PHOTO EVIDENCE OF TAGGED TREES TO CURRENT PLANNING DIVISION PRIOR TO SITE DELIVERY.
- UNDERSTORY PLANTING BELOW TREES TO BE A VARIETY OF TALL SHRUBS 6 FEET TO 10 FEET AT MATURITY INCLUDING HETEROMELES ARBUTIFOLIA (TOYON).
- E. NO TREE OR SHRUB PLANTING WILL BE DECIDUOUS.
- VINE PLANTING WILL BE FICUS PUMILIA (CREEPING FIG) AND USED TO COVER STAIR AND ELEVATOR TOWER WALLS AT REAR OF GARAGE.
- G SMALL EVERGREEN TREE ARBUTUS MARINA (MARINA STRAWBERRY TREE) TO BE PROVIDED ALONG EASTERLY PARKING STRUCTURE PROPERTY LINE AND NORTH TOWARD THE BALLONA CREEK.

3617 exposition blvd los angeles ca 90016 ⊤310 450 8100

Heteromeles arbutifolia 'Davis Gold' DAVIS GOLD TOYON

Ficus pumila CREEPING FIG

- PROPOSED TREE PLANTING ALONG BALLONA CREEK TRISTANIA CONFERTA (BRISBANE BOX) PLANTED AT 15 FEET ON CENTER TO SCREEN BUILDING. 7 TREES TOTAL.
- B SIZE OF TREES AT PLANTING APPROXIMATELY 18 FEET TO 22 FEET IN HEIGHT. TREE SIZE AT MATURITY APPROXIMATELY 30 FEET TO 35 FEET IN HEIGHT WITH 15 FEET TO 30 FEET WIDE CANOPY.
- ALL TRISTANIA TREES TO BE LOW-BRANCHING AND WILL BE SELECTED AND TAGGED BY PROJECT LANDSCAPE ARCHITECT FOR DELIVERY TO SITE. TAGGING WILL BE DONE FOR 18 FEET TO 22 FEET HIGH TREES PENDING AVAILABILITY. LANDSCAPE ARCHITECT TO PROVIDE PHOTO EVIDENCE OF TAGGED TREES TO CURRENT PLANNING DIVISION PRIOR TO SITE DELIVERY.
- UNDERSTORY PLANTING BELOW TREES TO BE A VARIETY OF TALL SHRUBS 6 FEET TO 10 FEET AT MATURITY INCLUDING HETEROMELES ARBUTIFOLIA (TOYON).
- E. NO TREE OR SHRUB PLANTING WILL BE DECIDUOUS.
- VINE PLANTING WILL BE FICUS PUMILIA (CREEPING FIG) AND USED TO COVER STAIR AND ELEVATOR TOWER WALLS AT REAR OF GARAGE.
- G SMALL EVERGREEN TREE ARBUTUS MARINA (MARINA STRAWBERRY TREE) TO BE PROVIDED ALONG EASTERLY PARKING STRUCTURE PROPERTY LINE AND NORTH TOWARD THE BALLONA CREEK.