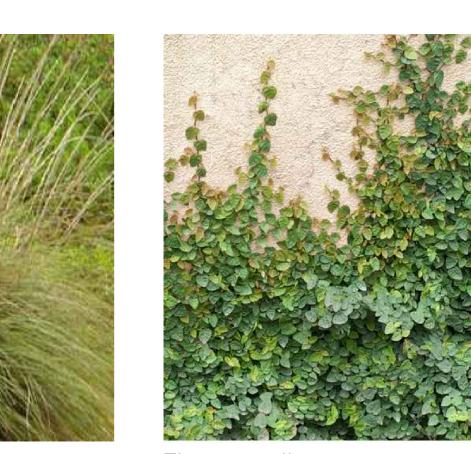

- PROPOSED TREE PLANTING ALONG BALLONA CREEK TRISTANIA CONFERTA (BRISBANE BOX) PLANTED AT 15 FEET ON CENTER TO SCREEN BUILDING. 7 TREES TOTAL.
- SIZE OF TREES AT PLANTING APPROXIMATELY 18 FEET TO 22 FEET IN HEIGHT. TREE SIZE AT MATURITY APPROXIMATELY 30 FEET TO 35 FEET IN HEIGHT WITH 15 FEET TO 30 FEET WIDE CANOPY.
- ALL TRISTANIA TREES TO BE LOW-BRANCHING AND WILL BE SELECTED AND TAGGED BY PROJECT LANDSCAPE ARCHITECT FOR DELIVERY TO SITE. TAGGING WILL BE DONE FOR 18 FEET TO 22 FEET HIGH TREES PENDING AVAILABILITY. LANDSCAPE ARCHITECT TO PROVIDE PHOTO EVIDENCE OF TAGGED TREES TO CURRENT PLANNING DIVISION PRIOR TO SITE DELIVERY.
- UNDERSTORY PLANTING BELOW TREES TO BE A VARIETY OF TALL SHRUBS 6 FEET TO 10 FEET AT MATURITY INCLUDING HETEROMELES ARBUTIFOLIA (TOYON).
- E. NO TREE OR SHRUB PLANTING WILL BE DECIDUOUS.
- VINE PLANTING WILL BE FICUS PUMILIA (CREEPING FIG) AND USED TO COVER STAIR AND ELEVATOR TOWER WALLS AT REAR OF GARAGE.
- G SMALL EVERGREEN TREE ARBUTUS MARINA (MARINA STRAWBERRY TREE) TO BE PROVIDED ALONG EASTERLY PARKING STRUCTURE PROPERTY LINE AND NORTH TOWARD THE BALLONA CREEK.

3617 exposition blvd los angeles ca 90016 ⊤310 450 8100

Heteromeles arbutifolia 'Davis Gold' DAVIS GOLD TOYON

Ficus pumila CREEPING FIG

- PROPOSED TREE PLANTING ALONG BALLONA CREEK TRISTANIA CONFERTA (BRISBANE BOX) PLANTED AT 15 FEET ON CENTER TO SCREEN BUILDING. 7 TREES TOTAL.
- B SIZE OF TREES AT PLANTING APPROXIMATELY 18 FEET TO 22 FEET IN HEIGHT. TREE SIZE AT MATURITY APPROXIMATELY 30 FEET TO 35 FEET IN HEIGHT WITH 15 FEET TO 30 FEET WIDE CANOPY.
- ALL TRISTANIA TREES TO BE LOW-BRANCHING AND WILL BE SELECTED AND TAGGED BY PROJECT LANDSCAPE ARCHITECT FOR DELIVERY TO SITE. TAGGING WILL BE DONE FOR 18 FEET TO 22 FEET HIGH TREES PENDING AVAILABILITY. LANDSCAPE ARCHITECT TO PROVIDE PHOTO EVIDENCE OF TAGGED TREES TO CURRENT PLANNING DIVISION PRIOR TO SITE DELIVERY.
- UNDERSTORY PLANTING BELOW TREES TO BE A VARIETY OF TALL SHRUBS 6 FEET TO 10 FEET AT MATURITY INCLUDING HETEROMELES ARBUTIFOLIA (TOYON).
- E. NO TREE OR SHRUB PLANTING WILL BE DECIDUOUS.
- VINE PLANTING WILL BE FICUS PUMILIA (CREEPING FIG) AND USED TO COVER STAIR AND ELEVATOR TOWER WALLS AT REAR OF GARAGE.
- G SMALL EVERGREEN TREE ARBUTUS MARINA (MARINA STRAWBERRY TREE) TO BE PROVIDED ALONG EASTERLY PARKING STRUCTURE PROPERTY LINE AND NORTH TOWARD THE BALLONA CREEK.