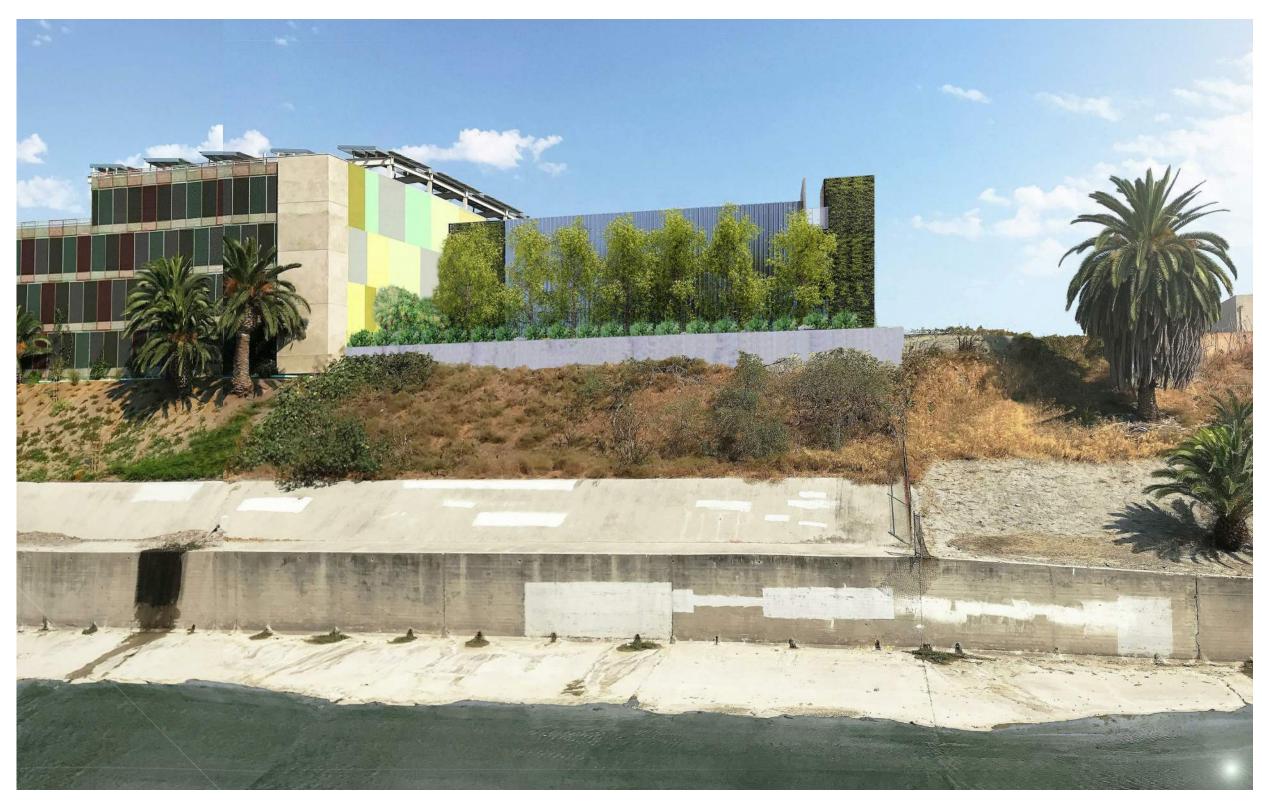

## ATTACHMENT NO. 5

Ballona Creek facing Elevation and Landscaping Renderings

9925 JEFFERSON

**Shubin Donaldson** 

ENTITLMENT

SCALE: As indicated

IDEAS, DESIGNS, AND PLANS INDICATED OR REPRESENTED BY THESE AWINGS ARE OWNED BY AND ARE PROPERTY OF SHUBIN + DONALDSON INC.

- PROPOSED TREE PLANTING ALONG BALLONA CREEK TRISTANIA CONFERTA (BRISBANE BOX) PLANTED AT 15 FEET ON CENTER TO SCREEN BUILDING. 7 TREES TOTAL.
- SIZE OF TREES AT PLANTING APPROXIMATELY 18 FEET TO 22 FEET IN HEIGHT. TREE SIZE AT MATURITY APPROXIMATELY 30 FEET TO 35 FEET IN HEIGHT WITH 15 FEET TO 30 FEET WIDE CANOPY.
- ALL TRISTANIA TREES TO BE LOW-BRANCHING AND WILL BE SELECTED AND TAGGED BY PROJECT LANDSCAPE ARCHITECT FOR DELIVERY TO SITE. TAGGING WILL BE DONE FOR 18 FEET TO 22 FEET HIGH TREES PENDING AVAILABILITY. LANDSCAPE ARCHITECT TO PROVIDE PHOTO EVIDENCE OF TAGGED TREES TO CURRENT PLANNING DIVISION PRIOR TO SITE DELIVERY.
- UNDERSTORY PLANTING BELOW TREES TO BE A VARIETY OF TALL SHRUBS 6 FEET TO 10 FEET AT MATURITY INCLUDING HETEROMELES ARBUTIFOLIA (TOYON).
- E. NO TREE OR SHRUB PLANTING WILL BE DECIDUOUS.
- VINE PLANTING WILL BE FICUS PUMILIA (CREEPING FIG) AND USED TO COVER STAIR AND ELEVATOR TOWER WALLS AT REAR OF GARAGE.
- G SMALL EVERGREEN TREE ARBUTUS MARINA (MARINA STRAWBERRY TREE) TO BE PROVIDED ALONG EASTERLY PARKING STRUCTURE PROPERTY LINE AND NORTH TOWARD THE BALLONA CREEK.

3617 exposition blvd los angeles ca 90016 ⊤310 450 8100

Heteromeles arbutifolia 'Davis Gold' DAVIS GOLD TOYON

Ficus pumila CREEPING FIG

- PROPOSED TREE PLANTING ALONG BALLONA CREEK TRISTANIA CONFERTA (BRISBANE BOX) PLANTED AT 15 FEET ON CENTER TO SCREEN BUILDING. 7 TREES TOTAL.
- B SIZE OF TREES AT PLANTING APPROXIMATELY 18 FEET TO 22 FEET IN HEIGHT. TREE SIZE AT MATURITY APPROXIMATELY 30 FEET TO 35 FEET IN HEIGHT WITH 15 FEET TO 30 FEET WIDE CANOPY.
- ALL TRISTANIA TREES TO BE LOW-BRANCHING AND WILL BE SELECTED AND TAGGED BY PROJECT LANDSCAPE ARCHITECT FOR DELIVERY TO SITE. TAGGING WILL BE DONE FOR 18 FEET TO 22 FEET HIGH TREES PENDING AVAILABILITY. LANDSCAPE ARCHITECT TO PROVIDE PHOTO EVIDENCE OF TAGGED TREES TO CURRENT PLANNING DIVISION PRIOR TO SITE DELIVERY.
- UNDERSTORY PLANTING BELOW TREES TO BE A VARIETY OF TALL SHRUBS 6 FEET TO 10 FEET AT MATURITY INCLUDING HETEROMELES ARBUTIFOLIA (TOYON).
- E. NO TREE OR SHRUB PLANTING WILL BE DECIDUOUS.
- VINE PLANTING WILL BE FICUS PUMILIA (CREEPING FIG) AND USED TO COVER STAIR AND ELEVATOR TOWER WALLS AT REAR OF GARAGE.
- G SMALL EVERGREEN TREE ARBUTUS MARINA (MARINA STRAWBERRY TREE) TO BE PROVIDED ALONG EASTERLY PARKING STRUCTURE PROPERTY LINE AND NORTH TOWARD THE BALLONA CREEK.