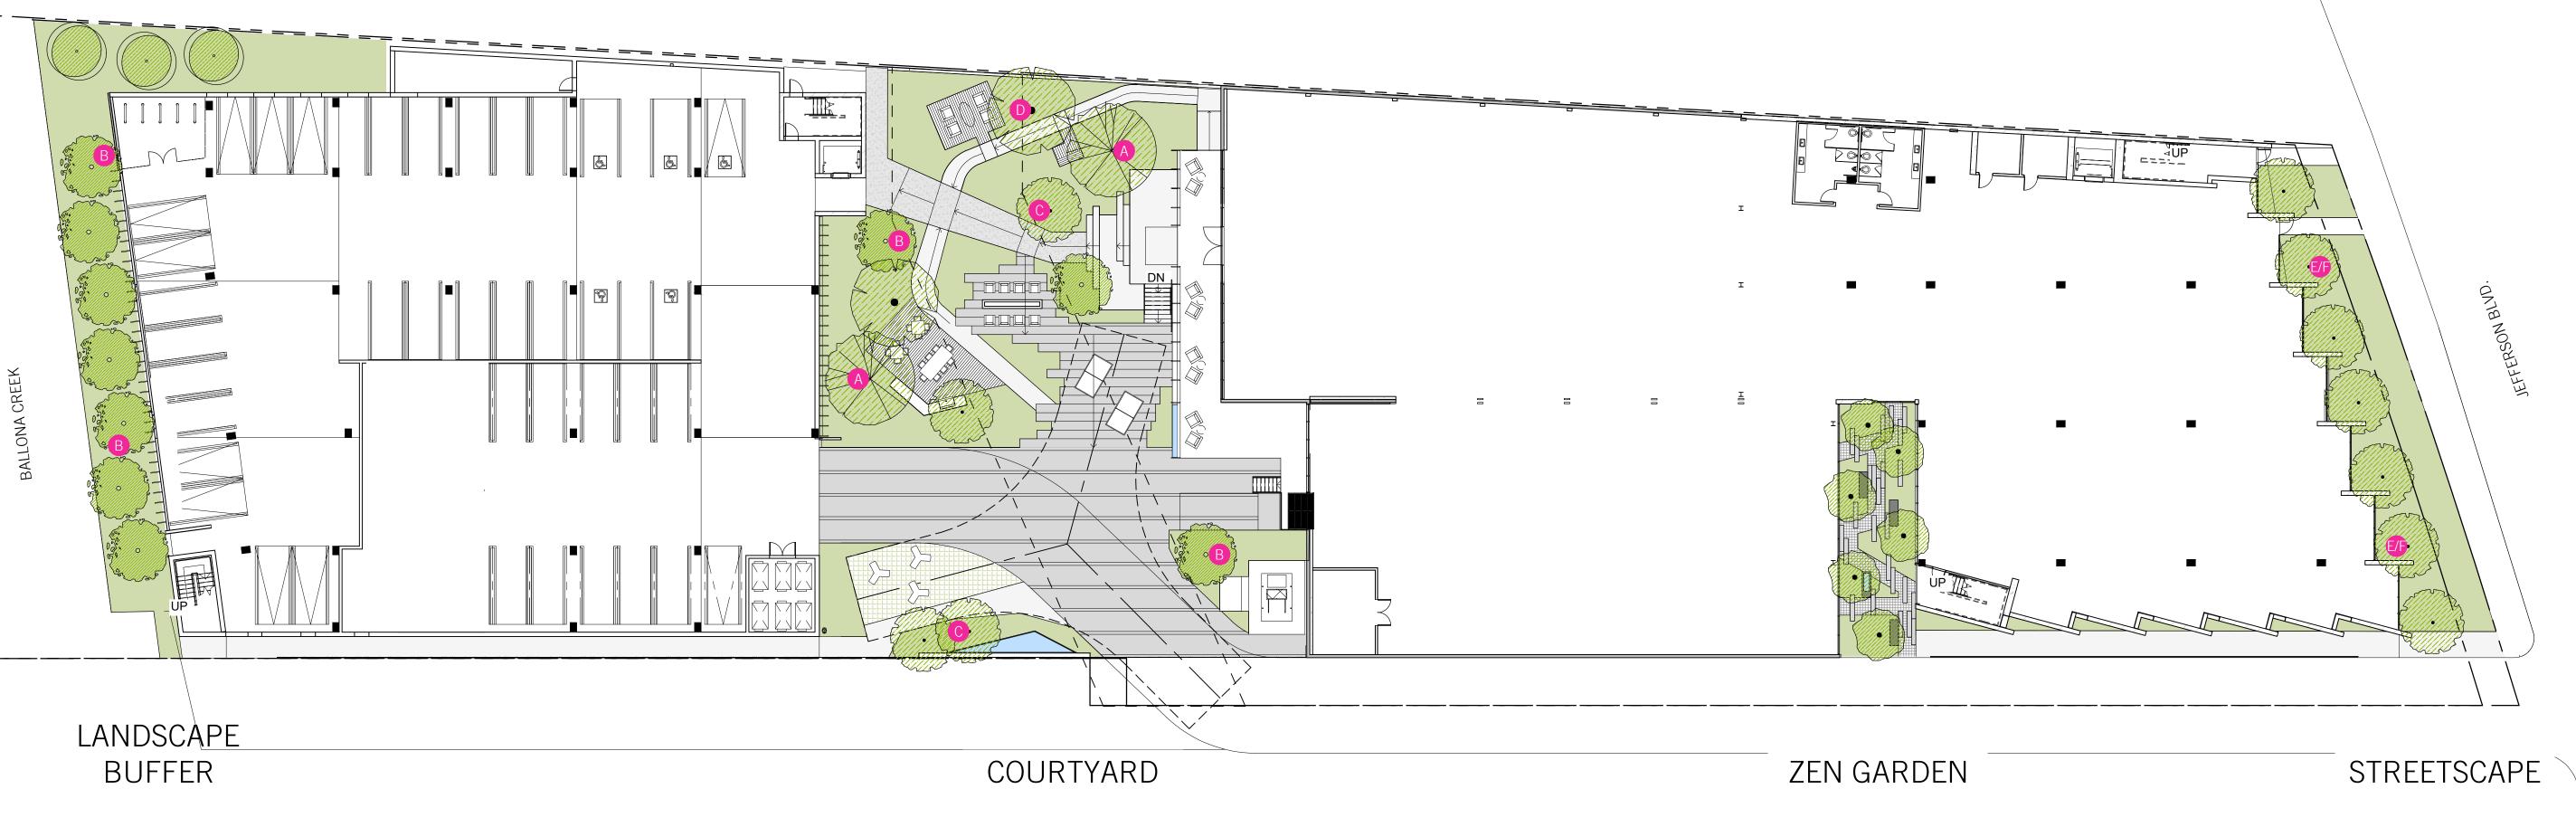

PARKING STRUCTURE WITH LANDSCAPE BUFFER 3

PARKING STRUCTURE WITH LANDSCAPE BUFFER 7

PARKING STRUCTURE WITH LANDSCAPE BUFFER

## ATTACHMENT NO. 5

Ballona Creek facing Elevation and Landscaping Renderings

9925 JEFFERSON

**Shubin Donaldson** 

ENTITLMENT

SCALE: As indicated

IDEAS, DESIGNS, AND PLANS INDICATED OR REPRESENTED BY THESE AWINGS ARE OWNED BY AND ARE PROPERTY OF SHUBIN + DONALDSON INC.

- PROPOSED TREE PLANTING ALONG BALLONA CREEK TRISTANIA CONFERTA (BRISBANE BOX) PLANTED AT 15 FEET ON CENTER TO SCREEN BUILDING. 7 TREES TOTAL.
- SIZE OF TREES AT PLANTING APPROXIMATELY 18 FEET TO 22 FEET IN HEIGHT. TREE SIZE AT MATURITY APPROXIMATELY 30 FEET TO 35 FEET IN HEIGHT WITH 15 FEET TO 30 FEET WIDE CANOPY.
- ALL TRISTANIA TREES TO BE LOW-BRANCHING AND WILL BE SELECTED AND TAGGED BY PROJECT LANDSCAPE ARCHITECT FOR DELIVERY TO SITE. TAGGING WILL BE DONE FOR 18 FEET TO 22 FEET HIGH TREES PENDING AVAILABILITY. LANDSCAPE ARCHITECT TO PROVIDE PHOTO EVIDENCE OF TAGGED TREES TO CURRENT PLANNING DIVISION PRIOR TO SITE DELIVERY.
- UNDERSTORY PLANTING BELOW TREES TO BE A VARIETY OF TALL SHRUBS 6 FEET TO 10 FEET AT MATURITY INCLUDING HETEROMELES ARBUTIFOLIA (TOYON).
- E. NO TREE OR SHRUB PLANTING WILL BE DECIDUOUS.
- VINE PLANTING WILL BE FICUS PUMILIA (CREEPING FIG) AND USED TO COVER STAIR AND ELEVATOR TOWER WALLS AT REAR OF GARAGE.
- G SMALL EVERGREEN TREE ARBUTUS MARINA (MARINA STRAWBERRY TREE) TO BE PROVIDED ALONG EASTERLY PARKING STRUCTURE PROPERTY LINE AND NORTH TOWARD THE BALLONA CREEK.

3617 exposition blvd los angeles ca 90016 ⊤310 450 8100

Heteromeles arbutifolia 'Davis Gold' DAVIS GOLD TOYON

Ficus pumila CREEPING FIG

- PROPOSED TREE PLANTING ALONG BALLONA CREEK TRISTANIA CONFERTA (BRISBANE BOX) PLANTED AT 15 FEET ON CENTER TO SCREEN BUILDING. 7 TREES TOTAL.
- B SIZE OF TREES AT PLANTING APPROXIMATELY 18 FEET TO 22 FEET IN HEIGHT. TREE SIZE AT MATURITY APPROXIMATELY 30 FEET TO 35 FEET IN HEIGHT WITH 15 FEET TO 30 FEET WIDE CANOPY.
- ALL TRISTANIA TREES TO BE LOW-BRANCHING AND WILL BE SELECTED AND TAGGED BY PROJECT LANDSCAPE ARCHITECT FOR DELIVERY TO SITE. TAGGING WILL BE DONE FOR 18 FEET TO 22 FEET HIGH TREES PENDING AVAILABILITY. LANDSCAPE ARCHITECT TO PROVIDE PHOTO EVIDENCE OF TAGGED TREES TO CURRENT PLANNING DIVISION PRIOR TO SITE DELIVERY.
- UNDERSTORY PLANTING BELOW TREES TO BE A VARIETY OF TALL SHRUBS 6 FEET TO 10 FEET AT MATURITY INCLUDING HETEROMELES ARBUTIFOLIA (TOYON).
- E. NO TREE OR SHRUB PLANTING WILL BE DECIDUOUS.
- VINE PLANTING WILL BE FICUS PUMILIA (CREEPING FIG) AND USED TO COVER STAIR AND ELEVATOR TOWER WALLS AT REAR OF GARAGE.
- G SMALL EVERGREEN TREE ARBUTUS MARINA (MARINA STRAWBERRY TREE) TO BE PROVIDED ALONG EASTERLY PARKING STRUCTURE PROPERTY LINE AND NORTH TOWARD THE BALLONA CREEK.