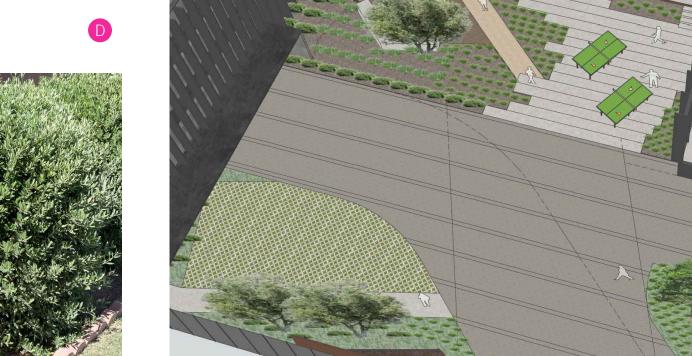

- PROPOSED TREE PLANTING ALONG BALLONA CREEK TRISTANIA CONFERTA (BRISBANE BOX) PLANTED AT 15 FEET ON CENTER TO SCREEN BUILDING. 7 TREES TOTAL.
- SIZE OF TREES AT PLANTING APPROXIMATELY 18 FEET TO 22 FEET IN HEIGHT. TREE SIZE AT MATURITY APPROXIMATELY 30 FEET TO 35 FEET IN HEIGHT WITH 15 FEET TO 30 FEET WIDE CANOPY.
- ALL TRISTANIA TREES TO BE LOW-BRANCHING AND WILL BE SELECTED AND TAGGED BY PROJECT LANDSCAPE ARCHITECT FOR DELIVERY TO SITE. TAGGING WILL BE DONE FOR 18 FEET TO 22 FEET HIGH TREES PENDING AVAILABILITY. LANDSCAPE ARCHITECT TO PROVIDE PHOTO EVIDENCE OF TAGGED TREES TO CURRENT PLANNING DIVISION PRIOR TO SITE DELIVERY.
- UNDERSTORY PLANTING BELOW TREES TO BE A VARIETY OF TALL SHRUBS 6 FEET TO 10 FEET AT MATURITY INCLUDING HETEROMELES ARBUTIFOLIA (TOYON).
- E. NO TREE OR SHRUB PLANTING WILL BE DECIDUOUS.
- VINE PLANTING WILL BE FICUS PUMILIA (CREEPING FIG) AND USED TO COVER STAIR AND ELEVATOR TOWER WALLS AT REAR OF GARAGE.
- G SMALL EVERGREEN TREE ARBUTUS MARINA (MARINA STRAWBERRY TREE) TO BE PROVIDED ALONG EASTERLY PARKING STRUCTURE PROPERTY LINE AND NORTH TOWARD THE BALLONA CREEK.

3617 exposition blvd los angeles ca 90016 ⊤310 450 8100

Heteromeles arbutifolia 'Davis Gold' DAVIS GOLD TOYON

Ficus pumila CREEPING FIG

- PROPOSED TREE PLANTING ALONG BALLONA CREEK TRISTANIA CONFERTA (BRISBANE BOX) PLANTED AT 15 FEET ON CENTER TO SCREEN BUILDING. 7 TREES TOTAL.
- B SIZE OF TREES AT PLANTING APPROXIMATELY 18 FEET TO 22 FEET IN HEIGHT. TREE SIZE AT MATURITY APPROXIMATELY 30 FEET TO 35 FEET IN HEIGHT WITH 15 FEET TO 30 FEET WIDE CANOPY.
- ALL TRISTANIA TREES TO BE LOW-BRANCHING AND WILL BE SELECTED AND TAGGED BY PROJECT LANDSCAPE ARCHITECT FOR DELIVERY TO SITE. TAGGING WILL BE DONE FOR 18 FEET TO 22 FEET HIGH TREES PENDING AVAILABILITY. LANDSCAPE ARCHITECT TO PROVIDE PHOTO EVIDENCE OF TAGGED TREES TO CURRENT PLANNING DIVISION PRIOR TO SITE DELIVERY.
- UNDERSTORY PLANTING BELOW TREES TO BE A VARIETY OF TALL SHRUBS 6 FEET TO 10 FEET AT MATURITY INCLUDING HETEROMELES ARBUTIFOLIA (TOYON).
- E. NO TREE OR SHRUB PLANTING WILL BE DECIDUOUS.
- VINE PLANTING WILL BE FICUS PUMILIA (CREEPING FIG) AND USED TO COVER STAIR AND ELEVATOR TOWER WALLS AT REAR OF GARAGE.
- G SMALL EVERGREEN TREE ARBUTUS MARINA (MARINA STRAWBERRY TREE) TO BE PROVIDED ALONG EASTERLY PARKING STRUCTURE PROPERTY LINE AND NORTH TOWARD THE BALLONA CREEK.