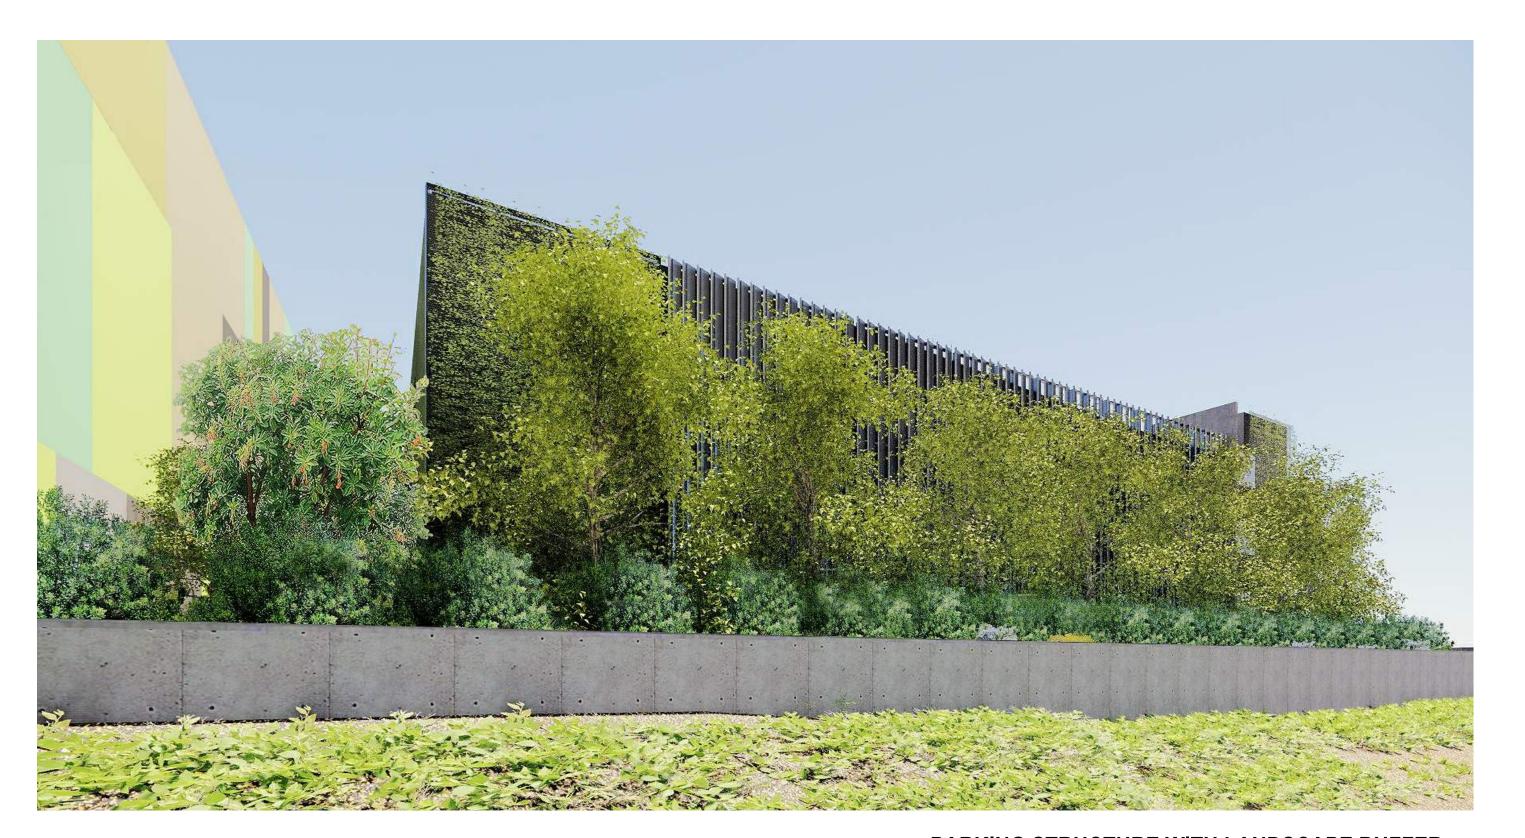

PARKING STRUCTURE WITH LANDSCAPE BUFFER 3

PARKING STRUCTURE WITH LANDSCAPE BUFFER 7

PARKING STRUCTURE WITH LANDSCAPE BUFFER

- PROPOSED TREE PLANTING ALONG BALLONA CREEK TRISTANIA CONFERTA (BRISBANE BOX) PLANTED AT 15 FEET ON CENTER TO SCREEN BUILDING. 7 TREES TOTAL.
- SIZE OF TREES AT PLANTING APPROXIMATELY 18 FEET TO 22 FEET IN HEIGHT. TREE SIZE AT MATURITY APPROXIMATELY 30 FEET TO 35 FEET IN HEIGHT WITH 15 FEET TO 30 FEET WIDE CANOPY.
- ALL TRISTANIA TREES TO BE LOW-BRANCHING AND WILL BE SELECTED AND TAGGED BY PROJECT LANDSCAPE ARCHITECT FOR DELIVERY TO SITE. TAGGING WILL BE DONE FOR 18 FEET TO 22 FEET HIGH TREES PENDING AVAILABILITY. LANDSCAPE ARCHITECT TO PROVIDE PHOTO EVIDENCE OF TAGGED TREES TO CURRENT PLANNING DIVISION PRIOR TO SITE DELIVERY.
- UNDERSTORY PLANTING BELOW TREES TO BE A VARIETY OF TALL SHRUBS 6 FEET TO 10 FEET AT MATURITY INCLUDING HETEROMELES ARBUTIFOLIA (TOYON).
- E. NO TREE OR SHRUB PLANTING WILL BE DECIDUOUS.
- VINE PLANTING WILL BE FICUS PUMILIA (CREEPING FIG) AND USED TO COVER STAIR AND ELEVATOR TOWER WALLS AT REAR OF GARAGE.
- G SMALL EVERGREEN TREE ARBUTUS MARINA (MARINA STRAWBERRY TREE) TO BE PROVIDED ALONG EASTERLY PARKING STRUCTURE PROPERTY LINE AND NORTH TOWARD THE BALLONA CREEK.

3617 exposition blvd los angeles ca 90016 ⊤310 450 8100

Heteromeles arbutifolia 'Davis Gold' DAVIS GOLD TOYON

Ficus pumila CREEPING FIG

- PROPOSED TREE PLANTING ALONG BALLONA CREEK TRISTANIA CONFERTA (BRISBANE BOX) PLANTED AT 15 FEET ON CENTER TO SCREEN BUILDING. 7 TREES TOTAL.
- B SIZE OF TREES AT PLANTING APPROXIMATELY 18 FEET TO 22 FEET IN HEIGHT. TREE SIZE AT MATURITY APPROXIMATELY 30 FEET TO 35 FEET IN HEIGHT WITH 15 FEET TO 30 FEET WIDE CANOPY.
- ALL TRISTANIA TREES TO BE LOW-BRANCHING AND WILL BE SELECTED AND TAGGED BY PROJECT LANDSCAPE ARCHITECT FOR DELIVERY TO SITE. TAGGING WILL BE DONE FOR 18 FEET TO 22 FEET HIGH TREES PENDING AVAILABILITY. LANDSCAPE ARCHITECT TO PROVIDE PHOTO EVIDENCE OF TAGGED TREES TO CURRENT PLANNING DIVISION PRIOR TO SITE DELIVERY.
- UNDERSTORY PLANTING BELOW TREES TO BE A VARIETY OF TALL SHRUBS 6 FEET TO 10 FEET AT MATURITY INCLUDING HETEROMELES ARBUTIFOLIA (TOYON).
- E. NO TREE OR SHRUB PLANTING WILL BE DECIDUOUS.
- VINE PLANTING WILL BE FICUS PUMILIA (CREEPING FIG) AND USED TO COVER STAIR AND ELEVATOR TOWER WALLS AT REAR OF GARAGE.
- G SMALL EVERGREEN TREE ARBUTUS MARINA (MARINA STRAWBERRY TREE) TO BE PROVIDED ALONG EASTERLY PARKING STRUCTURE PROPERTY LINE AND NORTH TOWARD THE BALLONA CREEK.