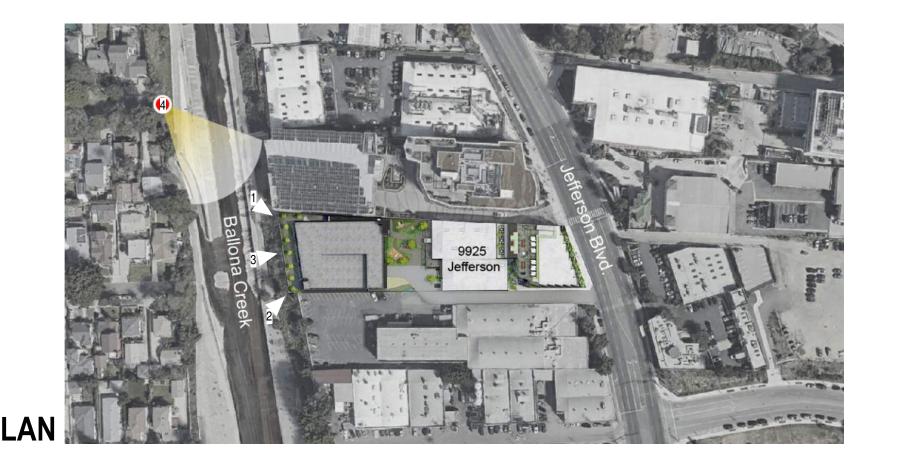

- PROPOSED TREE PLANTING ALONG BALLONA CREEK TRISTANIA CONFERTA (BRISBANE BOX) PLANTED AT 15 FEET ON CENTER TO SCREEN BUILDING. 7 TREES TOTAL.
- SIZE OF TREES AT PLANTING APPROXIMATELY 18 FEET TO 22 FEET IN HEIGHT. TREE SIZE AT MATURITY APPROXIMATELY 30 FEET TO 35 FEET IN HEIGHT WITH 15 FEET TO 30 FEET WIDE CANOPY.
- ALL TRISTANIA TREES TO BE LOW-BRANCHING AND WILL BE SELECTED AND TAGGED BY PROJECT LANDSCAPE ARCHITECT FOR DELIVERY TO SITE. TAGGING WILL BE DONE FOR 18 FEET TO 22 FEET HIGH TREES PENDING AVAILABILITY. LANDSCAPE ARCHITECT TO PROVIDE PHOTO EVIDENCE OF TAGGED TREES TO CURRENT PLANNING DIVISION PRIOR TO SITE DELIVERY.
- UNDERSTORY PLANTING BELOW TREES TO BE A VARIETY OF TALL SHRUBS 6 FEET TO 10 FEET AT MATURITY INCLUDING HETEROMELES ARBUTIFOLIA (TOYON).
- E. NO TREE OR SHRUB PLANTING WILL BE DECIDUOUS.
- VINE PLANTING WILL BE FICUS PUMILIA (CREEPING FIG) AND USED TO COVER STAIR AND ELEVATOR TOWER WALLS AT REAR OF GARAGE.
- G SMALL EVERGREEN TREE ARBUTUS MARINA (MARINA STRAWBERRY TREE) TO BE PROVIDED ALONG EASTERLY PARKING STRUCTURE PROPERTY LINE AND NORTH TOWARD THE BALLONA CREEK.

3617 exposition blvd los angeles ca 90016 ⊤310 450 8100

Heteromeles arbutifolia 'Davis Gold' DAVIS GOLD TOYON

Ficus pumila CREEPING FIG

- PROPOSED TREE PLANTING ALONG BALLONA CREEK TRISTANIA CONFERTA (BRISBANE BOX) PLANTED AT 15 FEET ON CENTER TO SCREEN BUILDING. 7 TREES TOTAL.
- B SIZE OF TREES AT PLANTING APPROXIMATELY 18 FEET TO 22 FEET IN HEIGHT. TREE SIZE AT MATURITY APPROXIMATELY 30 FEET TO 35 FEET IN HEIGHT WITH 15 FEET TO 30 FEET WIDE CANOPY.
- ALL TRISTANIA TREES TO BE LOW-BRANCHING AND WILL BE SELECTED AND TAGGED BY PROJECT LANDSCAPE ARCHITECT FOR DELIVERY TO SITE. TAGGING WILL BE DONE FOR 18 FEET TO 22 FEET HIGH TREES PENDING AVAILABILITY. LANDSCAPE ARCHITECT TO PROVIDE PHOTO EVIDENCE OF TAGGED TREES TO CURRENT PLANNING DIVISION PRIOR TO SITE DELIVERY.
- UNDERSTORY PLANTING BELOW TREES TO BE A VARIETY OF TALL SHRUBS 6 FEET TO 10 FEET AT MATURITY INCLUDING HETEROMELES ARBUTIFOLIA (TOYON).
- E. NO TREE OR SHRUB PLANTING WILL BE DECIDUOUS.
- VINE PLANTING WILL BE FICUS PUMILIA (CREEPING FIG) AND USED TO COVER STAIR AND ELEVATOR TOWER WALLS AT REAR OF GARAGE.
- G SMALL EVERGREEN TREE ARBUTUS MARINA (MARINA STRAWBERRY TREE) TO BE PROVIDED ALONG EASTERLY PARKING STRUCTURE PROPERTY LINE AND NORTH TOWARD THE BALLONA CREEK.