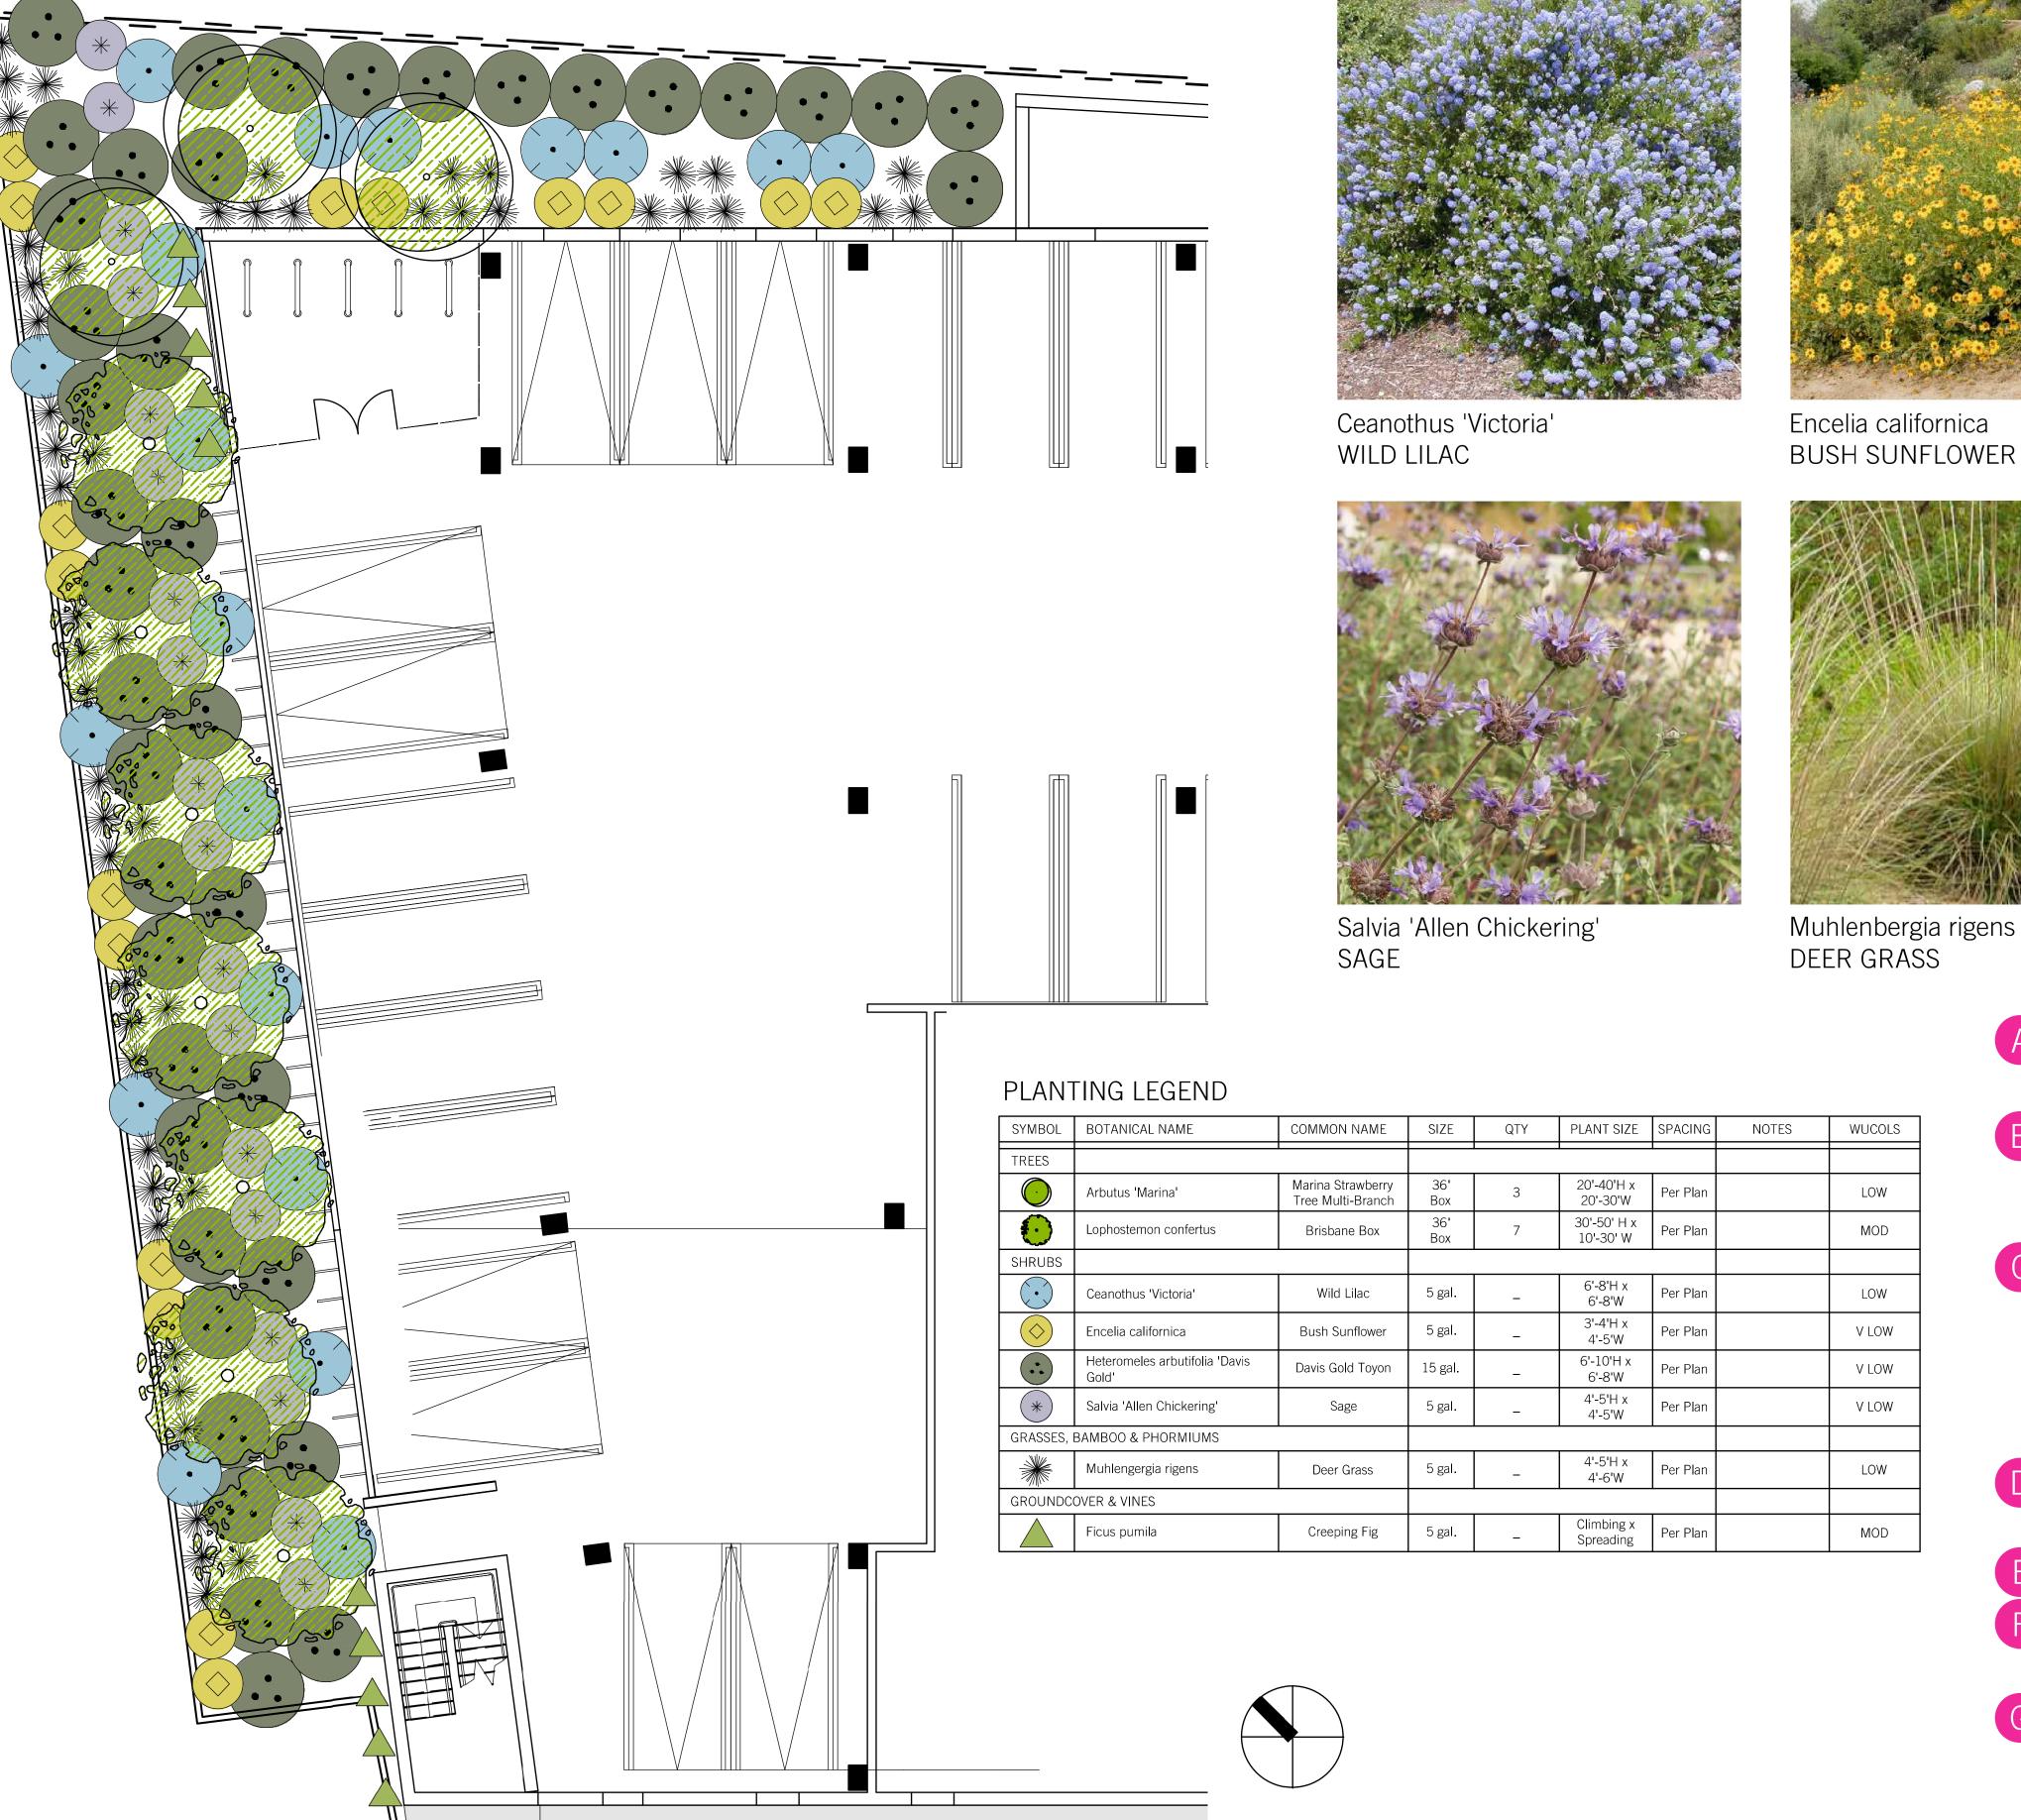

- PROPOSED TREE PLANTING ALONG BALLONA CREEK TRISTANIA CONFERTA (BRISBANE BOX) PLANTED AT 15 FEET ON CENTER TO SCREEN BUILDING. 7 TREES TOTAL.
- SIZE OF TREES AT PLANTING APPROXIMATELY 18 FEET TO 22 FEET IN HEIGHT. TREE SIZE AT MATURITY APPROXIMATELY 30 FEET TO 35 FEET IN HEIGHT WITH 15 FEET TO 30 FEET WIDE CANOPY.
- ALL TRISTANIA TREES TO BE LOW-BRANCHING AND WILL BE SELECTED AND TAGGED BY PROJECT LANDSCAPE ARCHITECT FOR DELIVERY TO SITE. TAGGING WILL BE DONE FOR 18 FEET TO 22 FEET HIGH TREES PENDING AVAILABILITY. LANDSCAPE ARCHITECT TO PROVIDE PHOTO EVIDENCE OF TAGGED TREES TO CURRENT PLANNING DIVISION PRIOR TO SITE DELIVERY.
- UNDERSTORY PLANTING BELOW TREES TO BE A VARIETY OF TALL SHRUBS 6 FEET TO 10 FEET AT MATURITY INCLUDING HETEROMELES ARBUTIFOLIA (TOYON).
- E. NO TREE OR SHRUB PLANTING WILL BE DECIDUOUS.
- VINE PLANTING WILL BE FICUS PUMILIA (CREEPING FIG) AND USED TO COVER STAIR AND ELEVATOR TOWER WALLS AT REAR OF GARAGE.
- G SMALL EVERGREEN TREE ARBUTUS MARINA (MARINA STRAWBERRY TREE) TO BE PROVIDED ALONG EASTERLY PARKING STRUCTURE PROPERTY LINE AND NORTH TOWARD THE BALLONA CREEK.

3617 exposition blvd los angeles ca 90016 ⊤310 450 8100

Heteromeles arbutifolia 'Davis Gold' DAVIS GOLD TOYON

Ficus pumila CREEPING FIG

- PROPOSED TREE PLANTING ALONG BALLONA CREEK TRISTANIA CONFERTA (BRISBANE BOX) PLANTED AT 15 FEET ON CENTER TO SCREEN BUILDING. 7 TREES TOTAL.
- B SIZE OF TREES AT PLANTING APPROXIMATELY 18 FEET TO 22 FEET IN HEIGHT. TREE SIZE AT MATURITY APPROXIMATELY 30 FEET TO 35 FEET IN HEIGHT WITH 15 FEET TO 30 FEET WIDE CANOPY.
- ALL TRISTANIA TREES TO BE LOW-BRANCHING AND WILL BE SELECTED AND TAGGED BY PROJECT LANDSCAPE ARCHITECT FOR DELIVERY TO SITE. TAGGING WILL BE DONE FOR 18 FEET TO 22 FEET HIGH TREES PENDING AVAILABILITY. LANDSCAPE ARCHITECT TO PROVIDE PHOTO EVIDENCE OF TAGGED TREES TO CURRENT PLANNING DIVISION PRIOR TO SITE DELIVERY.
- UNDERSTORY PLANTING BELOW TREES TO BE A VARIETY OF TALL SHRUBS 6 FEET TO 10 FEET AT MATURITY INCLUDING HETEROMELES ARBUTIFOLIA (TOYON).
- E. NO TREE OR SHRUB PLANTING WILL BE DECIDUOUS.
- VINE PLANTING WILL BE FICUS PUMILIA (CREEPING FIG) AND USED TO COVER STAIR AND ELEVATOR TOWER WALLS AT REAR OF GARAGE.
- G SMALL EVERGREEN TREE ARBUTUS MARINA (MARINA STRAWBERRY TREE) TO BE PROVIDED ALONG EASTERLY PARKING STRUCTURE PROPERTY LINE AND NORTH TOWARD THE BALLONA CREEK.