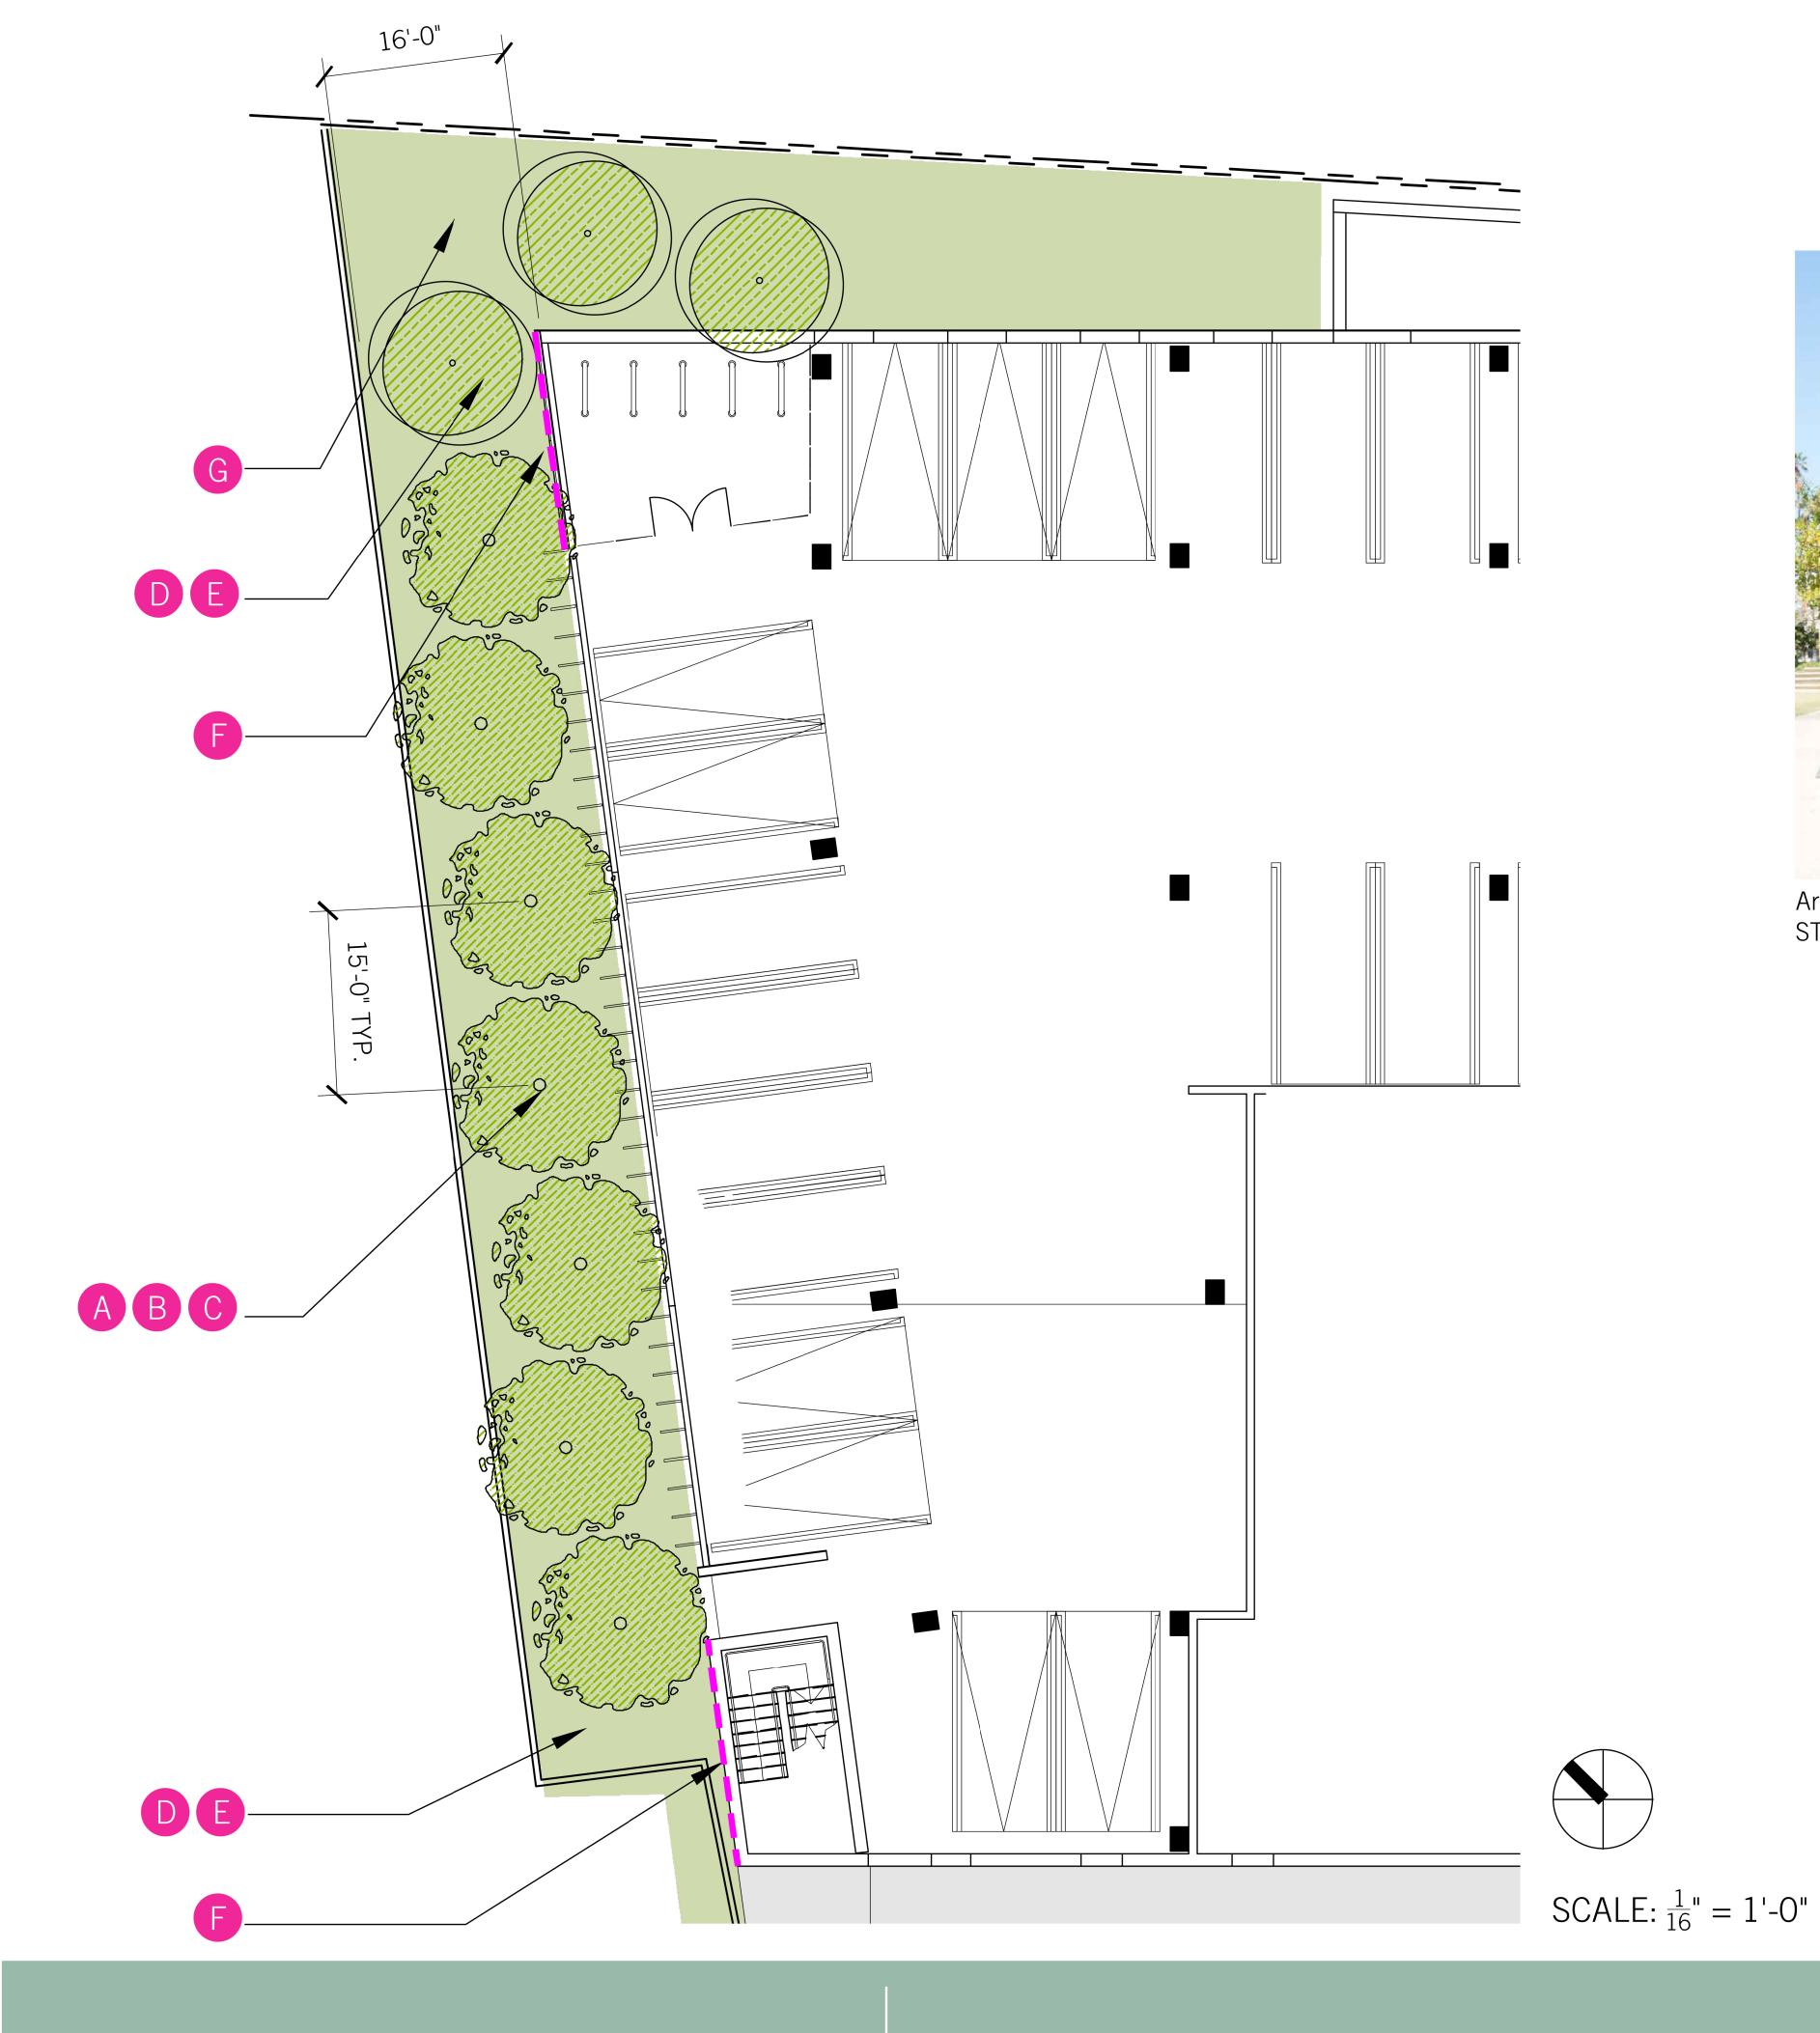

- PROPOSED TREE PLANTING ALONG BALLONA CREEK TRISTANIA CONFERTA (BRISBANE BOX) PLANTED AT 15 FEET ON CENTER TO SCREEN BUILDING. 7 TREES TOTAL.
- SIZE OF TREES AT PLANTING APPROXIMATELY 18 FEET TO 22 FEET IN HEIGHT. TREE SIZE AT MATURITY APPROXIMATELY 30 FEET TO 35 FEET IN HEIGHT WITH 15 FEET TO 30 FEET WIDE CANOPY.
- ALL TRISTANIA TREES TO BE LOW-BRANCHING AND WILL BE SELECTED AND TAGGED BY PROJECT LANDSCAPE ARCHITECT FOR DELIVERY TO SITE. TAGGING WILL BE DONE FOR 18 FEET TO 22 FEET HIGH TREES PENDING AVAILABILITY. LANDSCAPE ARCHITECT TO PROVIDE PHOTO EVIDENCE OF TAGGED TREES TO CURRENT PLANNING DIVISION PRIOR TO SITE DELIVERY.
- UNDERSTORY PLANTING BELOW TREES TO BE A VARIETY OF TALL SHRUBS 6 FEET TO 10 FEET AT MATURITY INCLUDING HETEROMELES ARBUTIFOLIA (TOYON).
- E. NO TREE OR SHRUB PLANTING WILL BE DECIDUOUS.
- VINE PLANTING WILL BE FICUS PUMILIA (CREEPING FIG) AND USED TO COVER STAIR AND ELEVATOR TOWER WALLS AT REAR OF GARAGE.
- G SMALL EVERGREEN TREE ARBUTUS MARINA (MARINA STRAWBERRY TREE) TO BE PROVIDED ALONG EASTERLY PARKING STRUCTURE PROPERTY LINE AND NORTH TOWARD THE BALLONA CREEK.

3617 exposition blvd los angeles ca 90016 ⊤310 450 8100

Heteromeles arbutifolia 'Davis Gold' DAVIS GOLD TOYON

Ficus pumila CREEPING FIG

- PROPOSED TREE PLANTING ALONG BALLONA CREEK TRISTANIA CONFERTA (BRISBANE BOX) PLANTED AT 15 FEET ON CENTER TO SCREEN BUILDING. 7 TREES TOTAL.
- B SIZE OF TREES AT PLANTING APPROXIMATELY 18 FEET TO 22 FEET IN HEIGHT. TREE SIZE AT MATURITY APPROXIMATELY 30 FEET TO 35 FEET IN HEIGHT WITH 15 FEET TO 30 FEET WIDE CANOPY.
- ALL TRISTANIA TREES TO BE LOW-BRANCHING AND WILL BE SELECTED AND TAGGED BY PROJECT LANDSCAPE ARCHITECT FOR DELIVERY TO SITE. TAGGING WILL BE DONE FOR 18 FEET TO 22 FEET HIGH TREES PENDING AVAILABILITY. LANDSCAPE ARCHITECT TO PROVIDE PHOTO EVIDENCE OF TAGGED TREES TO CURRENT PLANNING DIVISION PRIOR TO SITE DELIVERY.
- UNDERSTORY PLANTING BELOW TREES TO BE A VARIETY OF TALL SHRUBS 6 FEET TO 10 FEET AT MATURITY INCLUDING HETEROMELES ARBUTIFOLIA (TOYON).
- E. NO TREE OR SHRUB PLANTING WILL BE DECIDUOUS.
- VINE PLANTING WILL BE FICUS PUMILIA (CREEPING FIG) AND USED TO COVER STAIR AND ELEVATOR TOWER WALLS AT REAR OF GARAGE.
- G SMALL EVERGREEN TREE ARBUTUS MARINA (MARINA STRAWBERRY TREE) TO BE PROVIDED ALONG EASTERLY PARKING STRUCTURE PROPERTY LINE AND NORTH TOWARD THE BALLONA CREEK.

SCALE:  $\frac{1}{16}$ " = 1'-0"