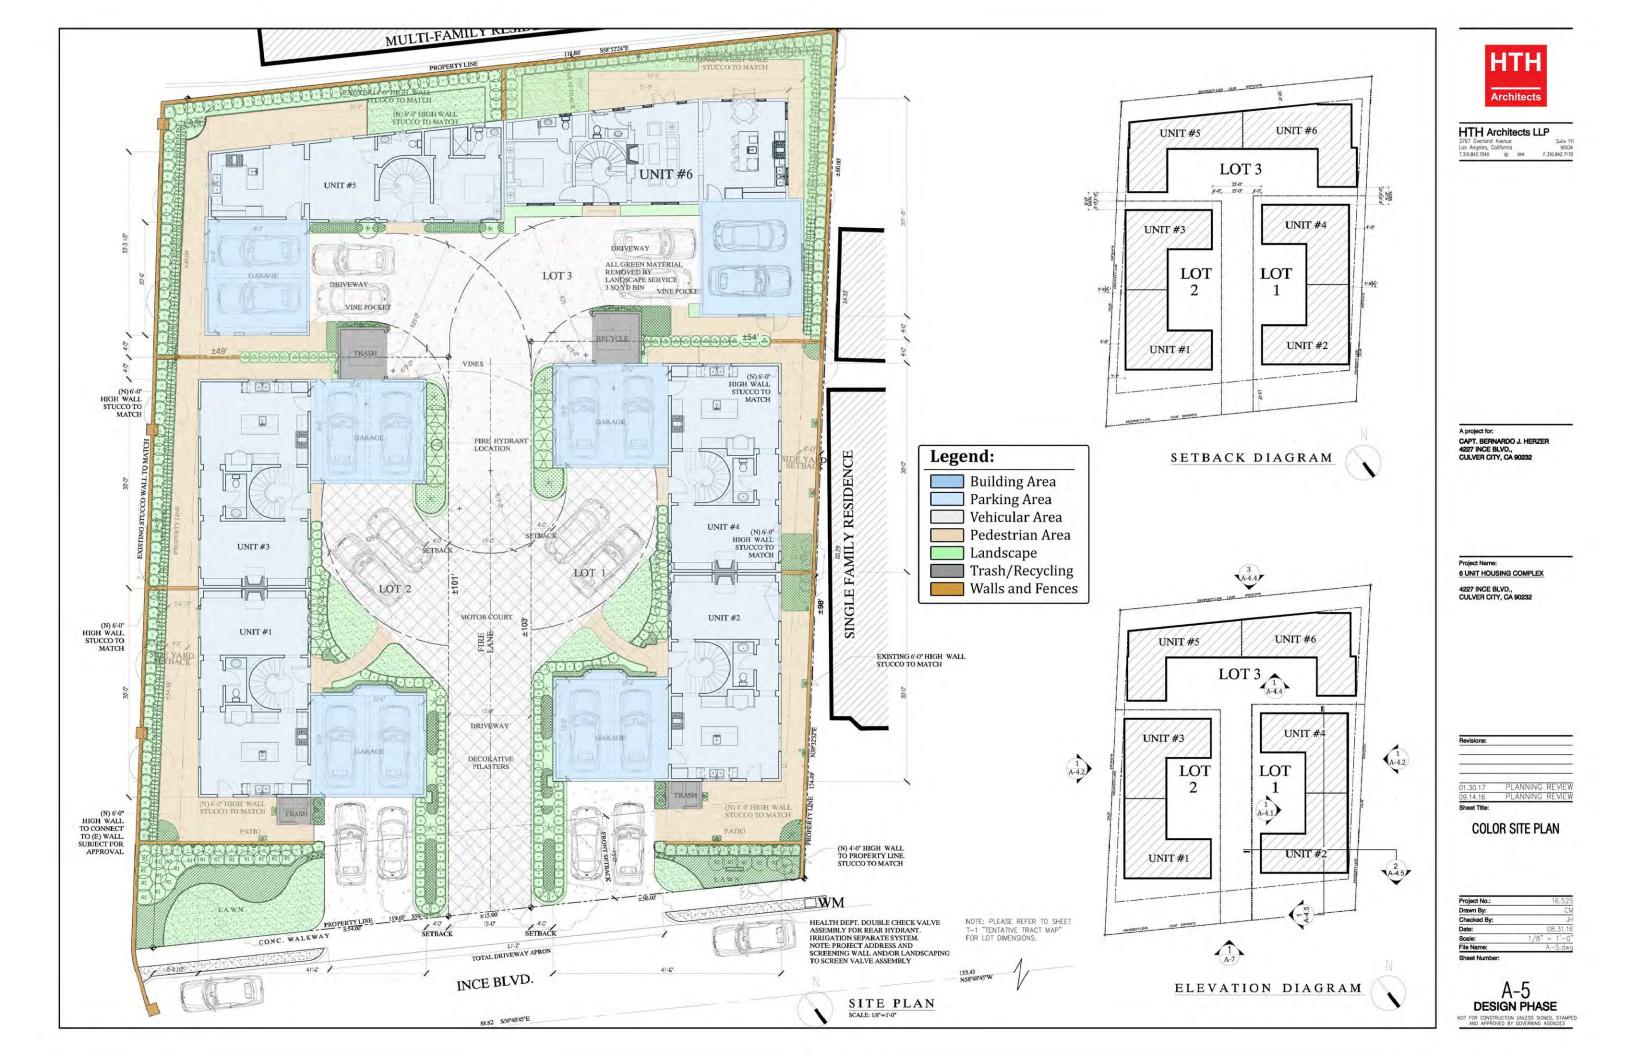

### **BUILDING TABULATIONS**

| المحاتات محا | LOT AREA   |        | BU       | ILDING AF  | REAS       |                        |                                        |                | BUILDING SETBACKS |      |      | PRIVATE | PRIVATE                   |            |          |
|--------------|------------|--------|----------|------------|------------|------------------------|----------------------------------------|----------------|-------------------|------|------|---------|---------------------------|------------|----------|
| LOT NAME     |            | UNIT   | 1ST FLR  | 2ND FLR    | TOTAL      | PROPOSED<br>FLOOR AREA | (P) BUILDING<br>COVERAGE               | GARAGE<br>S.F. | STREET            | SIDE | SIDE | REAR    | OPEN SPACE<br>AREA ONSITE | OPEN SPACE |          |
| 1            | 5,137 S.F. | UNIT-2 | 796 S.F. | 1,192 S.F. | 1,988 S.F. | 207687                 | 4,730 S.F.                             | 408 S.F.       | 15'               | 4'   | 4'   | 0       | 342 S.F.                  | NA         |          |
| 1            |            | UNIT-4 | 796 S.F. | 1,192 S.F. | 1,988S.F.  | 3,976 S.F.             |                                        | 408 S.F.       | 0                 | 4'   | 4'   | 4'      | 306 S.F.                  | NA         |          |
| 2            | 5,366 S.F. | UNIT-1 | 796 S.F. | 1,192 S.F. | 1,988 S.F. | 3,976 S.F.             | 4,730 S.F.                             | 408 S.F.       | 15'               | 4'   | 4'   | 0       | 430 S.F.                  | 156 S.F.   |          |
|              |            | UNIT-3 | 796 S.F. | 1,192 S.F. | 1,988 S.F. |                        |                                        | 408 S.F.       | 0                 | 4'   | 4'   | 4'      | 258 S.F.                  | 149 S.F.   |          |
| 3            | 7,672 S.F. | UNIT-5 | 829 S.F  | 1,231 S.F. | 2,060 S.F. | 4,453 S.F.             | the second second second second second |                | 408 S.F.          | 4'   | 4'   | 0       | 10'                       | 763 S.F.   | 181 S.F. |
|              | 7,072 S.F. | UNIT-6 | 994 S.F. | 1,399 S.F. | 2,393 S.F. |                        | 5,260 S.F.                             | 408 S.F.       | 4'                | 4'   | 0    | 10'     | 978 S.F.                  | NA         |          |

#### SHEET INDEX:

TS-1 - Title Sheet

**RECEIVED** 

JAN 31 2017

**Culver City** 

**Planning Division** 

| 1     | - Boundary and Topographic Survey                       |
|-------|---------------------------------------------------------|
| T-1   | - Tentative Tract Map                                   |
| C-4   | - Grading Plan ATT                                      |
| C-5   | - LID and Utility Plan                                  |
| LP-1  | - Landscape Planting Plan                               |
| A-1.1 | - Site Plan                                             |
| A-1.2 | - Roof Site Plan                                        |
| A-2   | - Parking Diagram                                       |
| A-3.1 | - Unit #1 Floor & Roof Plans                            |
| A-3.2 | - Unit #2 Floor & Roof Plans                            |
| A-3.3 | - Unit #3 Floor & Roof Plans                            |
| A-3.4 | - Unit #4 Floor & Roof Plans                            |
| A-3.5 | - Unit #5 Floor & Roof Plans                            |
| A-3.6 | - Unit #6 Floor & Roof Plans                            |
|       | - Lot 1: Unit # 2 & Lot 2: Unit #1 Street Elevation/ Lo |
| A-4.1 | - Lot 1: Units #2 & #4 / Lot 2: Units #1 & #3 Elevation |
| A-4.2 | - Lot 1: Units #2 & #4 / Lot 2: Units #1 & #3 Elevation |
| A-4.3 | - Lot 3: Unit #5 Elevations                             |
| A-4.4 | - Lot 3: Unit #6 Elevations                             |
| A-4.5 | - Typical Sections                                      |
| A4.6  | - Lot 1 & Lot 3 Neighboring Windows Elevations          |
| A-5   | - [ COLOR ] Colored Site Plan                           |
| A-6.0 | - [ COLOR ] Lot 1: Unit # 2 & Lot 2: Unit #1 Street Ele |
| A-6.1 | - [ COLOR ] Lot 1: Units #2 & #4 / Lot 2: Units #1 & #  |
| A-6.2 | - [ COLOR ] Lot 1: Units #2 & #4 / Lot 2: Units #1 & #  |
| A-6.3 | - [ COLOR ] Lot 3: Unit #5 Colored Elevations           |
| A-6.4 | - [ COLOR ] Lot 3: Unit #6 Colored Elevations           |

R-2

| ASSESSOR'S PARCEL NO.: | 4204-001-038 |  |
|------------------------|--------------|--|
|                        |              |  |

TOTAL SITE AREA: 18,175 SQ.FT.

PARKING REQUIRED: 12 PARKING STALLS 2 STALLS PER UNIT 2 X 6 UNITS = 12