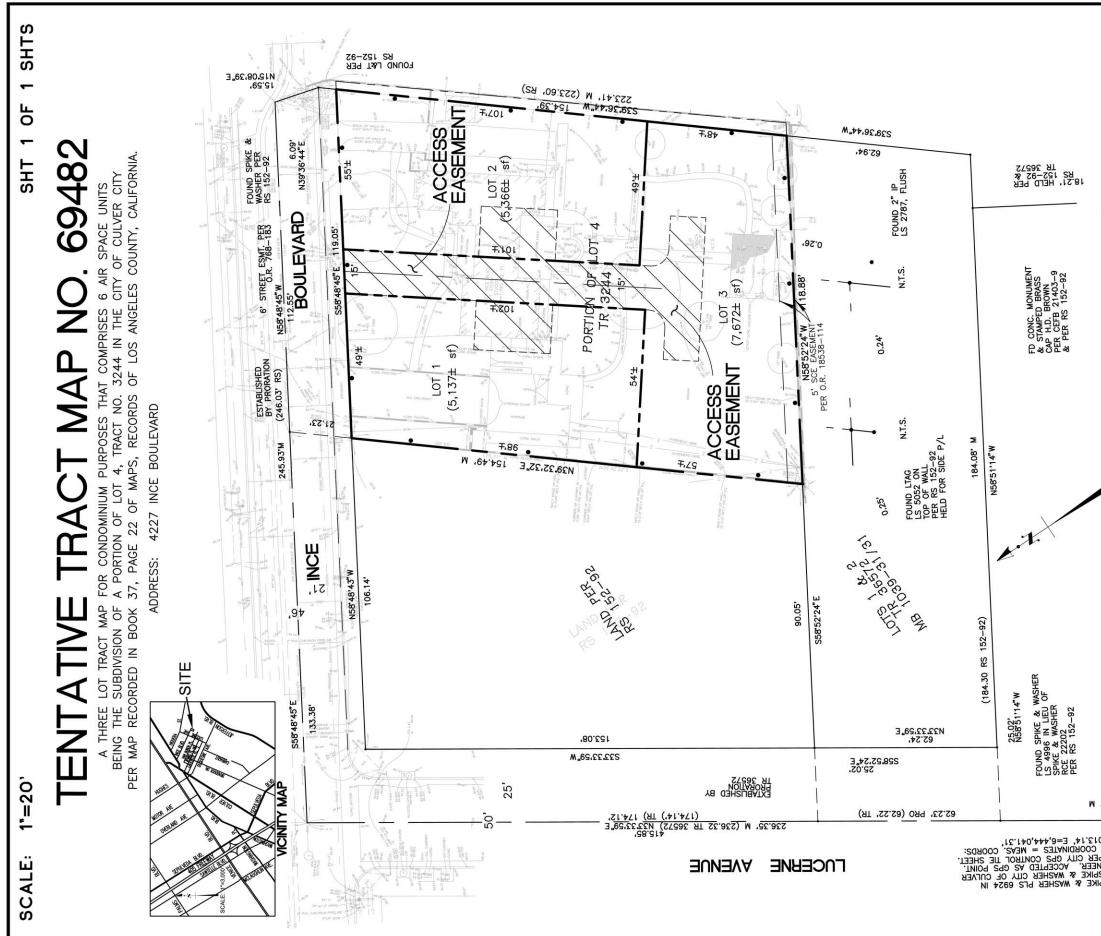

| 79.50°<br>                                                   | SCALE: 1"-20'                          | -20                                                     |                                                                                                      |                       | NOTES        | ES                                                                                                              |
|--------------------------------------------------------------|----------------------------------------|---------------------------------------------------------|------------------------------------------------------------------------------------------------------|-----------------------|--------------|-----------------------------------------------------------------------------------------------------------------|
|                                                              | 100                                    |                                                         | SUBDIVIDER/OWNER                                                                                     | 21                    | 1.<br>T      | 1. TOTAL AREA: 18,175 SQ. FT.                                                                                   |
|                                                              |                                        |                                                         | HERZER STERLING FAMILY TRUST                                                                         | FAMILY TRUST          | 2. Z         | 2. ZONING EXISTING: R2                                                                                          |
|                                                              |                                        | SUALE                                                   | 8922 ELLIS AVENUE                                                                                    |                       | 3.<br>U      | 3. USE: RESIDENTIAL (CONDOMINIUM)                                                                               |
|                                                              |                                        |                                                         | (310) 839-9009                                                                                       | +0006                 | 4. P/        | PARKING SPACES: 12                                                                                              |
| VAN BUREN                                                    |                                        |                                                         |                                                                                                      |                       | 5.<br>S B    | SEWAGE DISPOSAL BY UNDERGROUND<br>SEWER SYSTEM.                                                                 |
|                                                              |                                        |                                                         | CIVIL ENGINEER<br>PALLER-ROBERTS ENGINEERING, INC.                                                   | ENGINEERING, INC.     | 6.<br>TC     | SURFACE & CONTRIBUTARY DRAINAGE<br>TO BE CONVEYED TO STREET.                                                    |
| LEGEND                                                       |                                        |                                                         | CONSULTING CIVIL ENGINEERS                                                                           |                       | 7. SI        | SITE: TO BE DEMOLISHED.                                                                                         |
|                                                              |                                        |                                                         | CUIVER CITY, CA 90230                                                                                | ., SUILE 200<br>90230 | 8.<br>SI     | SITE IS LEVEL.                                                                                                  |
| BEING SUBDIVIDED BY THIS                                     | BOUNDARY OF THE LAND<br>ED BY THIS MAP |                                                         | (310) 641-1853                                                                                       |                       | о<br>₽ †     | EASEMENTS OF RECORD, ON<br>THE SUBJECT PROPERTY, SHOWN.                                                         |
|                                                              |                                        |                                                         |                                                                                                      |                       | 6<br>두 문 문   | 10. THE SITE IS LOCATED IN FLOOD ZONE "C"<br>PER COMMUNITY PANEL NO0601140005 C,<br>EFFECTIVE DATE: 02/01/1980. |
| PREPARED BY                                                  | THI THE BOARD ON THIS                  | THIS IS TO STATE T                                      | THIS IS TO STATE THAT ALL EASEMENTS OF RECORD SHOWN<br>ON THE PREFININARY THE REPORT No. 71065755X40 | RECORD SHOWN          | 11. T        | 11. THE AREA FOR EACH UNIT IS:<br>UNIT 1 1,823 S.F. UNIT 2 1,777 S.F.                                           |
| EERING, INC.                                                 | RECISION STATES                        | DATED MAY 9, 2007, ISSUED<br>ARE INDICATED ON THIS MAP. | ANTED MAY 9, 2007, ISSUED BY CHICAGO TITLE COMPANY<br>ARE INDICATED ON THIS MAP.                     | TLE COMPANY           | NN           | UNIT 3 1,823 S.F. UNIT 4 1,777 S.F.<br>UNIT 5 2,284 S.F. UNIT 6 2,284 S.F.                                      |
| CONSULTING CIVIL ENGINEERS<br>5701 SLAUSON AVENUE, SUITE 208 | * CIVIL OUT                            |                                                         |                                                                                                      |                       | 12. 丁<br>(   | 12. THE DOMESTIC WATER IS SUPPLIED BY<br>GOLDEN STATE WATER COMPANY                                             |
| CULVER CITY, CALIFORNIA 90230 PHONE (310) 641-1853           | C OF CALIFUR                           | PHILLIP G. ROBERTS,                                     | , RCE 27269                                                                                          | DATE                  | 13. AS<br>42 | 13. ASSESSOR IDENTIFICATION NUMBER<br>4204-001-038                                                              |