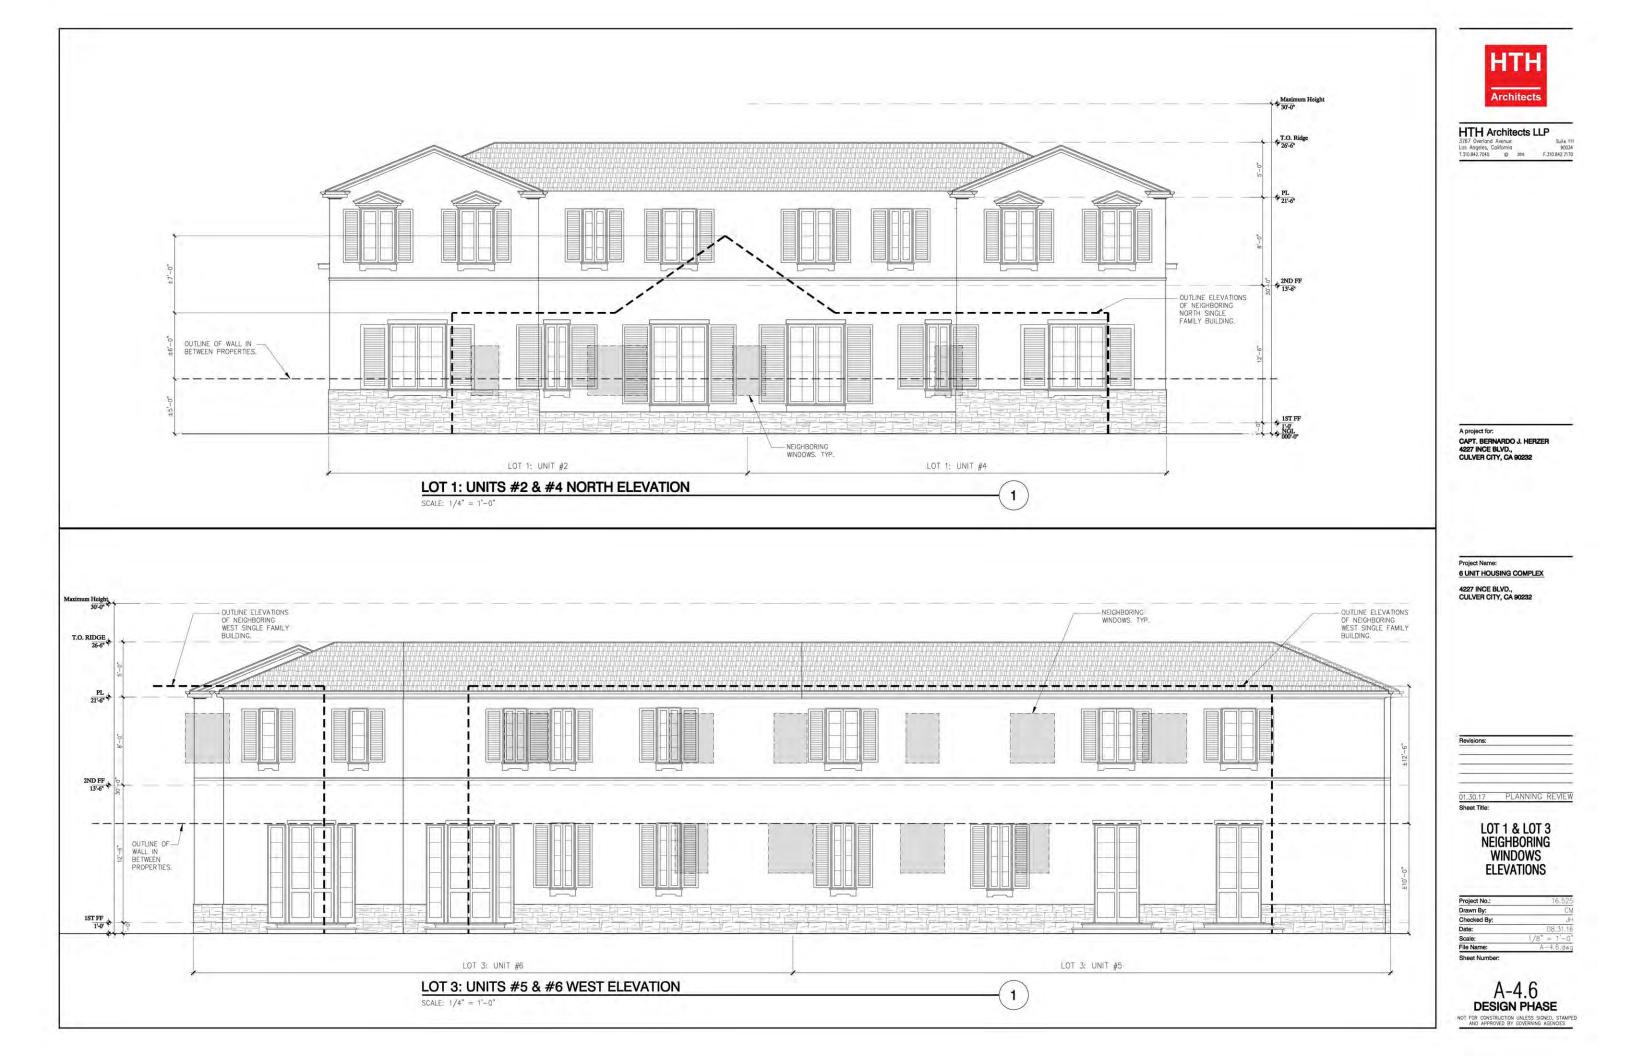

#### SHEET INDEX:

TS-1 - Title Sheet

**RECEIVED** 

JAN 31 2017

**Culver City** 

**Planning Division** 

| 1     | - Boundary and Topographic Survey                       |
|-------|---------------------------------------------------------|
| T-1   | - Tentative Tract Map                                   |
| C-4   | - Grading Plan ATT                                      |
| C-5   | - LID and Utility Plan                                  |
| LP-1  | - Landscape Planting Plan                               |
| A-1.1 | - Site Plan                                             |
| A-1.2 | - Roof Site Plan                                        |
| A-2   | - Parking Diagram                                       |
| A-3.1 | - Unit #1 Floor & Roof Plans                            |
| A-3.2 | - Unit #2 Floor & Roof Plans                            |
| A-3.3 | - Unit #3 Floor & Roof Plans                            |
| A-3.4 | - Unit #4 Floor & Roof Plans                            |
| A-3.5 | - Unit #5 Floor & Roof Plans                            |
| A-3.6 | - Unit #6 Floor & Roof Plans                            |
|       | - Lot 1: Unit # 2 & Lot 2: Unit #1 Street Elevation/ Lo |
| A-4.1 | - Lot 1: Units #2 & #4 / Lot 2: Units #1 & #3 Elevation |
| A-4.2 | - Lot 1: Units #2 & #4 / Lot 2: Units #1 & #3 Elevation |
| A-4.3 | - Lot 3: Unit #5 Elevations                             |
| A-4.4 | - Lot 3: Unit #6 Elevations                             |
| A-4.5 | - Typical Sections                                      |
| A4.6  | - Lot 1 & Lot 3 Neighboring Windows Elevations          |
| A-5   | - [ COLOR ] Colored Site Plan                           |
| A-6.0 | - [ COLOR ] Lot 1: Unit # 2 & Lot 2: Unit #1 Street Ele |
| A-6.1 | - [ COLOR ] Lot 1: Units #2 & #4 / Lot 2: Units #1 & #  |
| A-6.2 | - [ COLOR ] Lot 1: Units #2 & #4 / Lot 2: Units #1 & #  |
| A-6.3 | - [ COLOR ] Lot 3: Unit #5 Colored Elevations           |
| A-6.4 | - [ COLOR ] Lot 3: Unit #6 Colored Elevations           |