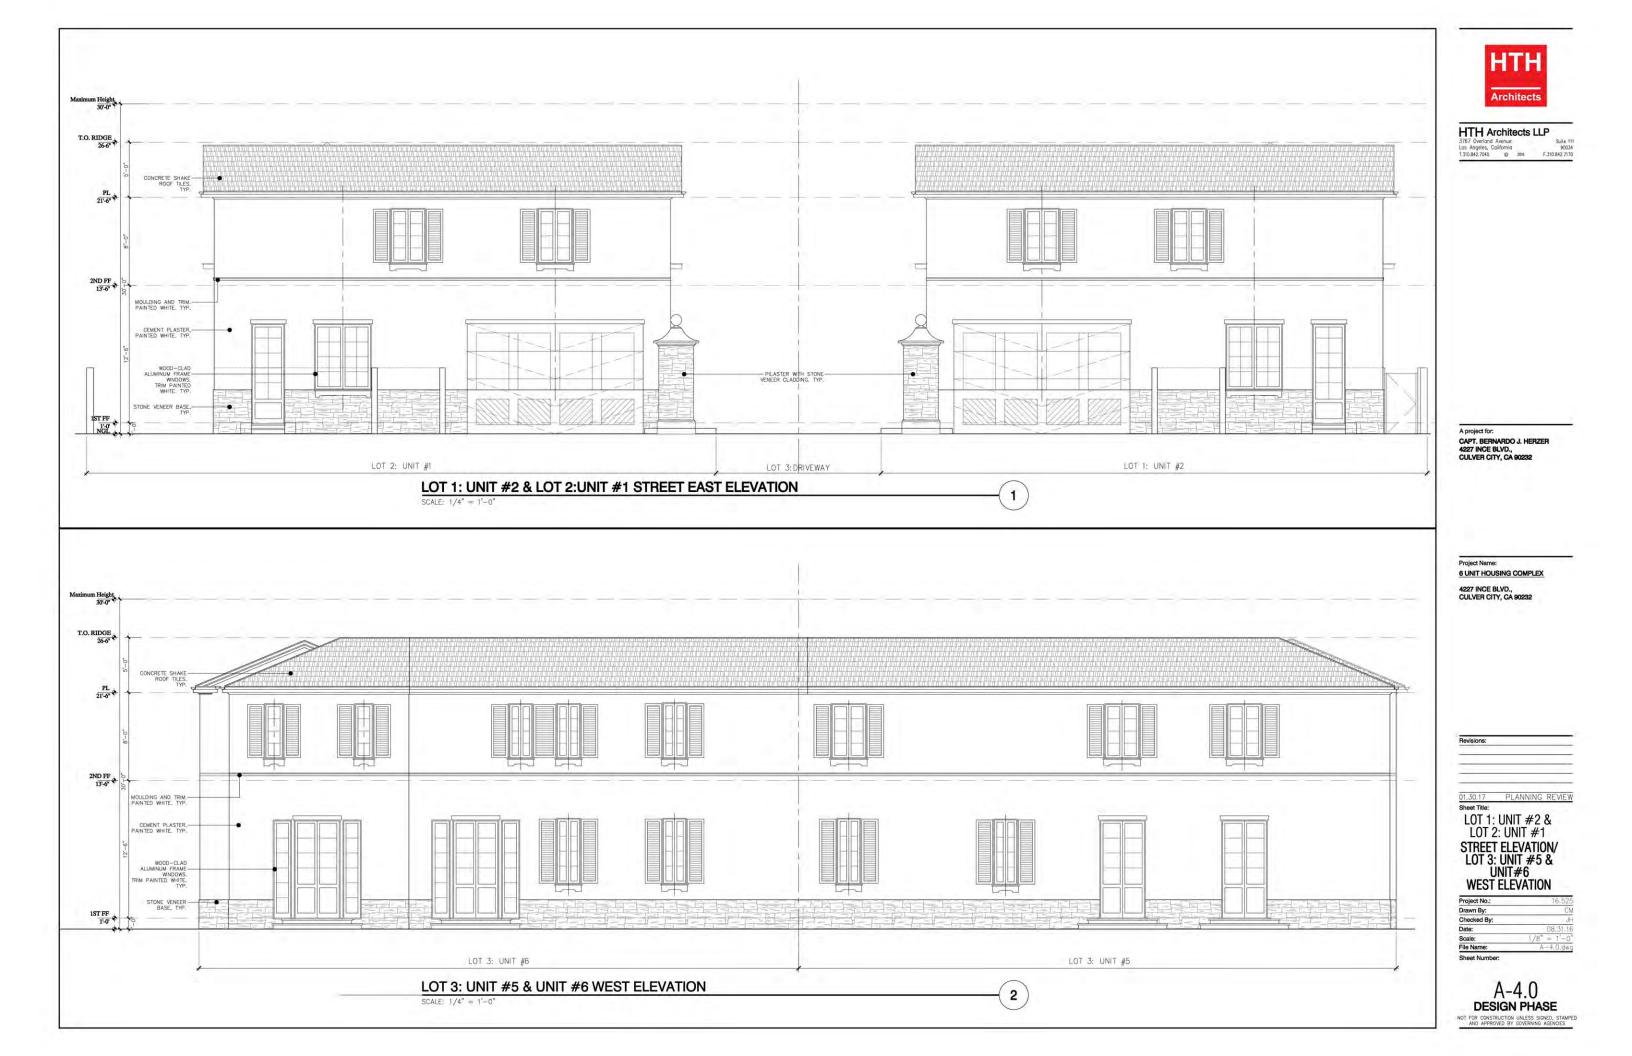

#### SHEET INDEX:

TS-1 - Title Sheet

**RECEIVED** 

JAN 31 2017

**Culver City** 

**Planning Division** 

| 1     | - Boundary and Topographic Survey                       |
|-------|---------------------------------------------------------|
| T-1   | - Tentative Tract Map                                   |
| C-4   | - Grading Plan ATT                                      |
| C-5   | - LID and Utility Plan                                  |
| LP-1  | - Landscape Planting Plan                               |
| A-1.1 | - Site Plan                                             |
| A-1.2 | - Roof Site Plan                                        |
| A-2   | - Parking Diagram                                       |
| A-3.1 | - Unit #1 Floor & Roof Plans                            |
| A-3.2 | - Unit #2 Floor & Roof Plans                            |
| A-3.3 | - Unit #3 Floor & Roof Plans                            |
| A-3.4 | - Unit #4 Floor & Roof Plans                            |
| A-3.5 | - Unit #5 Floor & Roof Plans                            |
| A-3.6 | - Unit #6 Floor & Roof Plans                            |
|       | - Lot 1: Unit # 2 & Lot 2: Unit #1 Street Elevation/ Lo |
| A-4.1 | - Lot 1: Units #2 & #4 / Lot 2: Units #1 & #3 Elevation |
| A-4.2 | - Lot 1: Units #2 & #4 / Lot 2: Units #1 & #3 Elevation |
| A-4.3 | - Lot 3: Unit #5 Elevations                             |
| A-4.4 | - Lot 3: Unit #6 Elevations                             |
| A-4.5 | - Typical Sections                                      |
| A4.6  | - Lot 1 & Lot 3 Neighboring Windows Elevations          |
| A-5   | - [ COLOR ] Colored Site Plan                           |
| A-6.0 | - [ COLOR ] Lot 1: Unit # 2 & Lot 2: Unit #1 Street Ele |
| A-6.1 | - [ COLOR ] Lot 1: Units #2 & #4 / Lot 2: Units #1 & #  |
| A-6.2 | - [ COLOR ] Lot 1: Units #2 & #4 / Lot 2: Units #1 & #  |
| A-6.3 | - [ COLOR ] Lot 3: Unit #5 Colored Elevations           |
| A-6.4 | - [ COLOR ] Lot 3: Unit #6 Colored Elevations           |