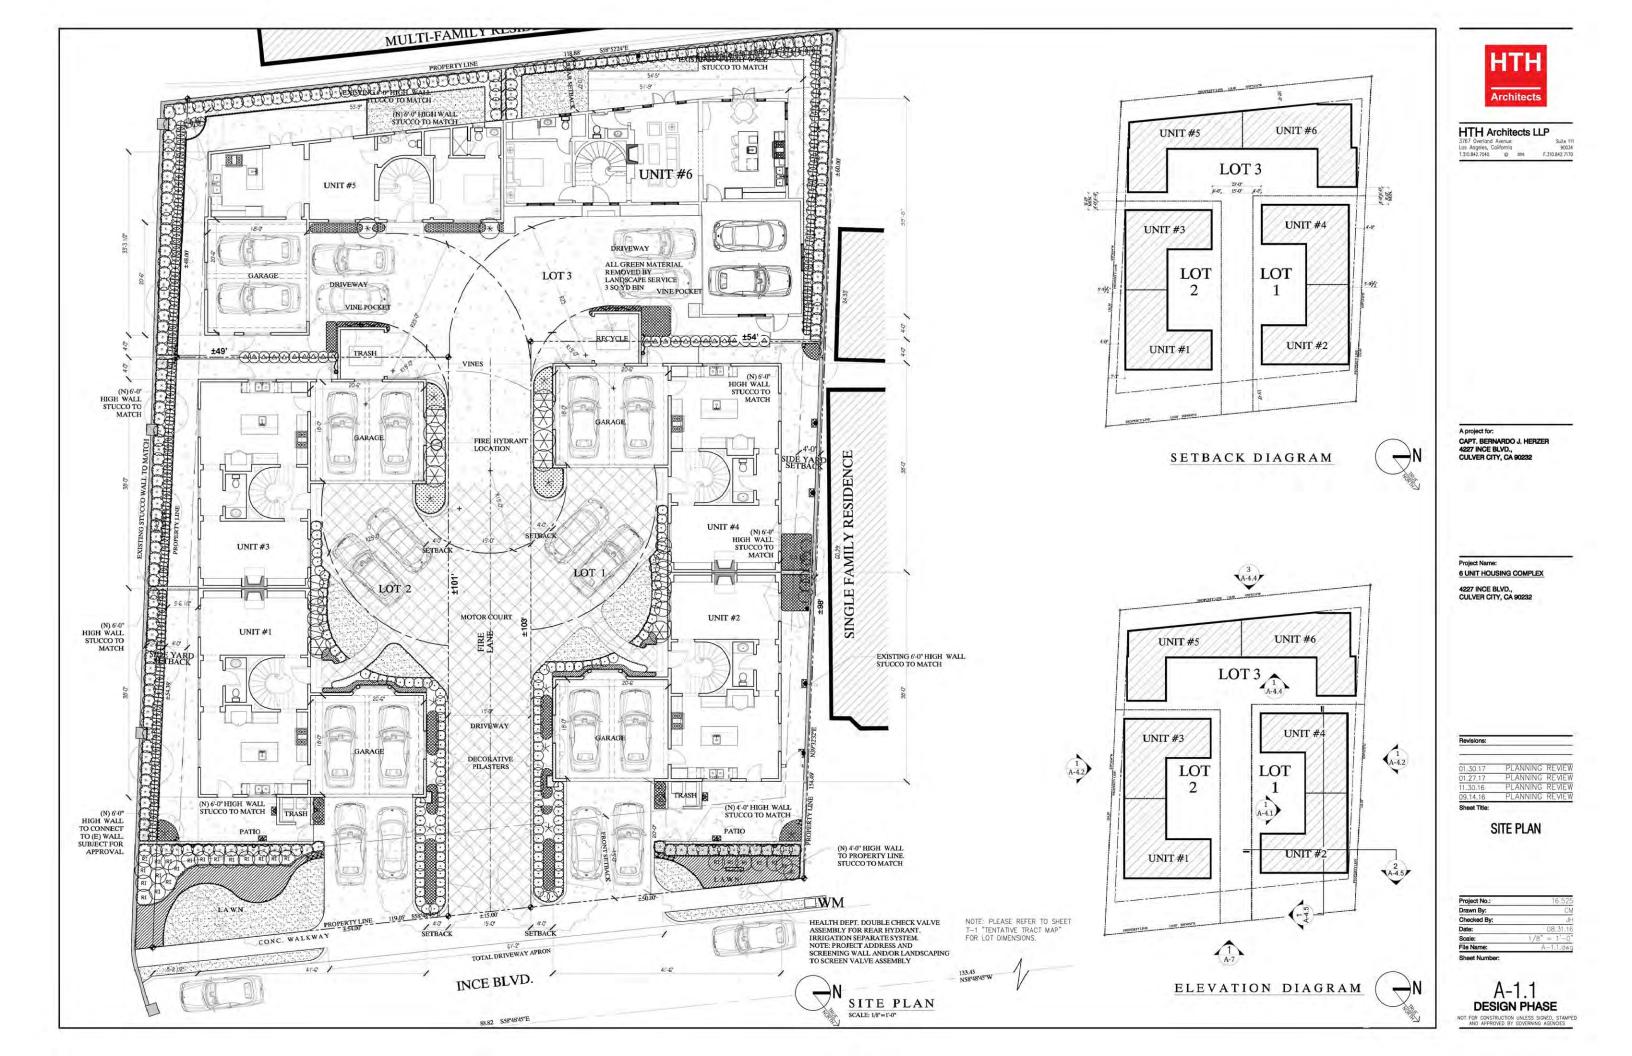

# 6 UNIT HOUSING COMPLEX 4227 INCE BLVD. CULVER CITY, CA 90232

### **BUILDING TABULATIONS**

| المحاتات محا | LOT AREA   |        | BU       | ILDING AF  | REAS       |                        |                                        |                | BUILDING SETBACKS |      |      | PRIVATE | PRIVATE                   |            |          |
|--------------|------------|--------|----------|------------|------------|------------------------|----------------------------------------|----------------|-------------------|------|------|---------|---------------------------|------------|----------|
| LOT NAME     |            | UNIT   | 1ST FLR  | 2ND FLR    | TOTAL      | PROPOSED<br>FLOOR AREA | (P) BUILDING<br>COVERAGE               | GARAGE<br>S.F. | STREET            | SIDE | SIDE | REAR    | OPEN SPACE<br>AREA ONSITE | OPEN SPACE |          |
| 1            | 5,137 S.F. | UNIT-2 | 796 S.F. | 1,192 S.F. | 1,988 S.F. | 207687                 | 4,730 S.F.                             | 408 S.F.       | 15'               | 4'   | 4'   | 0       | 342 S.F.                  | NA         |          |
| 1            |            | UNIT-4 | 796 S.F. | 1,192 S.F. | 1,988S.F.  | 3,976 S.F.             |                                        | 408 S.F.       | 0                 | 4'   | 4'   | 4'      | 306 S.F.                  | NA         |          |
| 2            | 5,366 S.F. | UNIT-1 | 796 S.F. | 1,192 S.F. | 1,988 S.F. | 3,976 S.F.             | 4,730 S.F.                             | 408 S.F.       | 15'               | 4'   | 4'   | 0       | 430 S.F.                  | 156 S.F.   |          |
|              |            | UNIT-3 | 796 S.F. | 1,192 S.F. | 1,988 S.F. |                        |                                        | 408 S.F.       | 0                 | 4'   | 4'   | 4'      | 258 S.F.                  | 149 S.F.   |          |
| 3            | 7,672 S.F. | UNIT-5 | 829 S.F  | 1,231 S.F. | 2,060 S.F. | 4,453 S.F.             | the second second second second second |                | 408 S.F.          | 4'   | 4'   | 0       | 10'                       | 763 S.F.   | 181 S.F. |
|              | 7,072 S.F. | UNIT-6 | 994 S.F. | 1,399 S.F. | 2,393 S.F. |                        | 5,260 S.F.                             | 408 S.F.       | 4'                | 4'   | 0    | 10'     | 978 S.F.                  | NA         |          |

#### SHEET INDEX:

TS-1 - Title Sheet

**RECEIVED** 

JAN 31 2017

**Culver City** 

**Planning Division** 

| 1     | - Boundary and Topographic Survey                       |
|-------|---------------------------------------------------------|
| T-1   | - Tentative Tract Map                                   |
| C-4   | - Grading Plan ATT                                      |
| C-5   | - LID and Utility Plan                                  |
| LP-1  | - Landscape Planting Plan                               |
| A-1.1 | - Site Plan                                             |
| A-1.2 | - Roof Site Plan                                        |
| A-2   | - Parking Diagram                                       |
| A-3.1 | - Unit #1 Floor & Roof Plans                            |
| A-3.2 | - Unit #2 Floor & Roof Plans                            |
| A-3.3 | - Unit #3 Floor & Roof Plans                            |
| A-3.4 | - Unit #4 Floor & Roof Plans                            |
| A-3.5 | - Unit #5 Floor & Roof Plans                            |
| A-3.6 | - Unit #6 Floor & Roof Plans                            |
|       | - Lot 1: Unit # 2 & Lot 2: Unit #1 Street Elevation/ Lo |
| A-4.1 | - Lot 1: Units #2 & #4 / Lot 2: Units #1 & #3 Elevation |
| A-4.2 | - Lot 1: Units #2 & #4 / Lot 2: Units #1 & #3 Elevation |
| A-4.3 | - Lot 3: Unit #5 Elevations                             |
| A-4.4 | - Lot 3: Unit #6 Elevations                             |
| A-4.5 | - Typical Sections                                      |
| A4.6  | - Lot 1 & Lot 3 Neighboring Windows Elevations          |
| A-5   | - [ COLOR ] Colored Site Plan                           |
| A-6.0 | - [ COLOR ] Lot 1: Unit # 2 & Lot 2: Unit #1 Street Ele |
| A-6.1 | - [ COLOR ] Lot 1: Units #2 & #4 / Lot 2: Units #1 & #  |
| A-6.2 | - [ COLOR ] Lot 1: Units #2 & #4 / Lot 2: Units #1 & #  |
| A-6.3 | - [ COLOR ] Lot 3: Unit #5 Colored Elevations           |
| A-6.4 | - [ COLOR ] Lot 3: Unit #6 Colored Elevations           |

R-2

| ASSESSOR'S PARCEL NO.: | 4204-001-038 |  |
|------------------------|--------------|--|
|                        |              |  |

TOTAL SITE AREA: 18,175 SQ.FT.

PARKING REQUIRED: 12 PARKING STALLS 2 STALLS PER UNIT 2 X 6 UNITS = 12