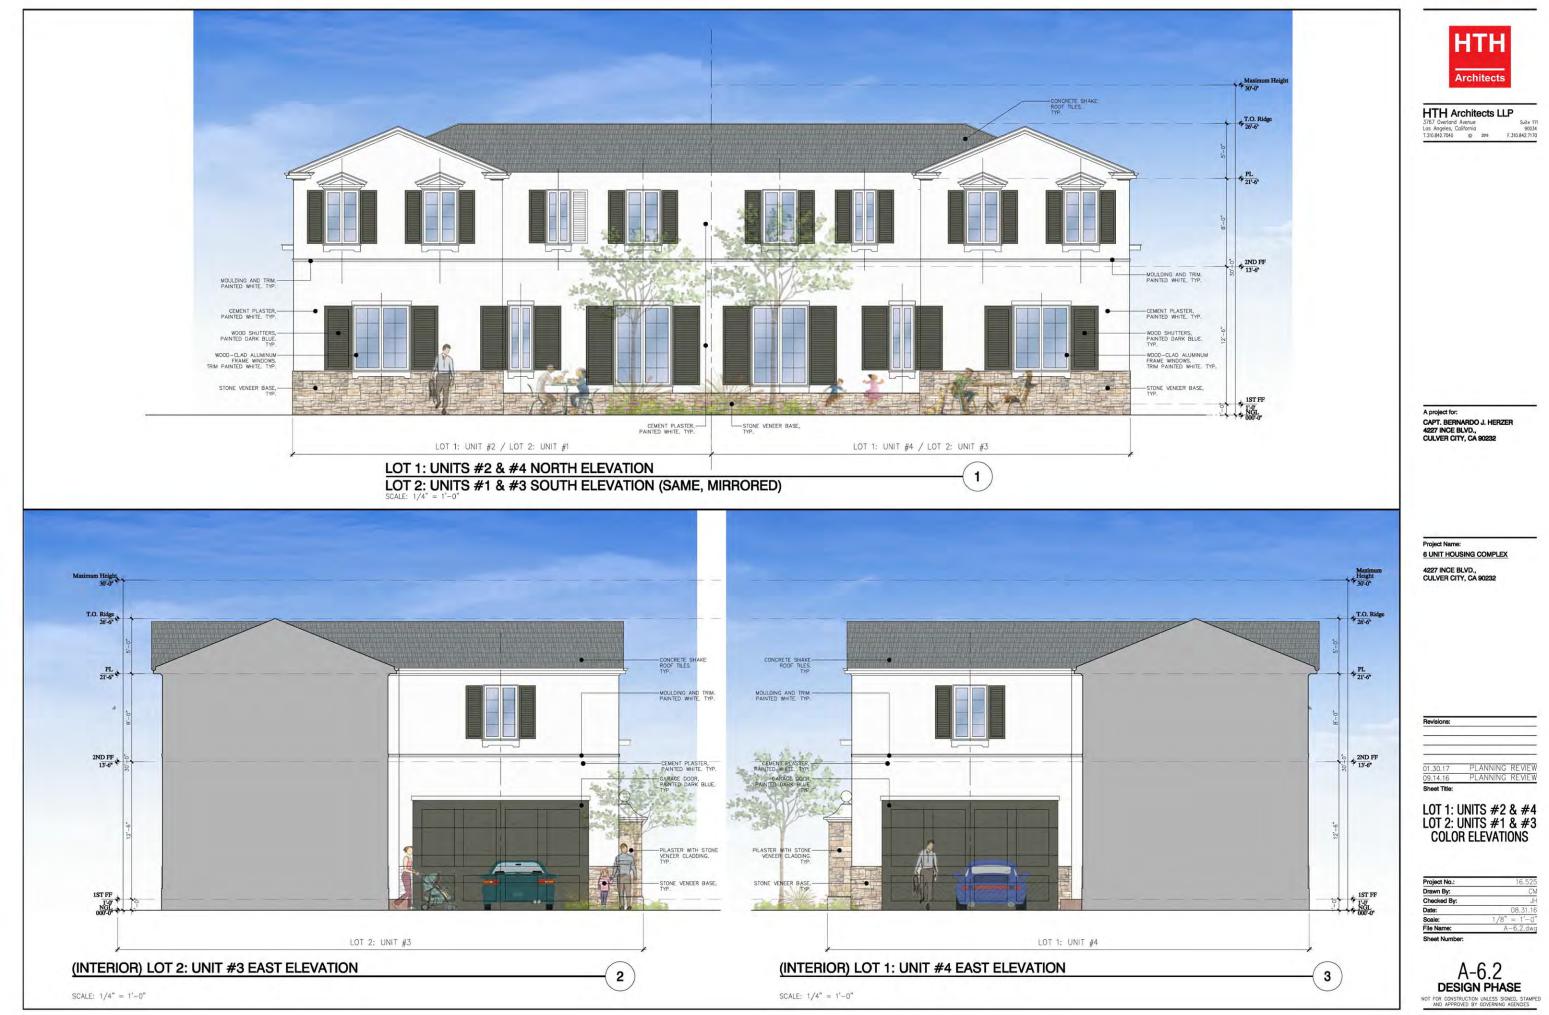

#### SHEET INDEX:

TS-1 - Title Sheet

**RECEIVED** 

JAN 31 2017

**Culver City** 

**Planning Division** 

| 1     | - Boundary and Topographic Survey                       |
|-------|---------------------------------------------------------|
| T-1   | - Tentative Tract Map                                   |
| C-4   | - Grading Plan ATT                                      |
| C-5   | - LID and Utility Plan                                  |
| LP-1  | - Landscape Planting Plan                               |
| A-1.1 | - Site Plan                                             |
| A-1.2 | - Roof Site Plan                                        |
| A-2   | - Parking Diagram                                       |
| A-3.1 | - Unit #1 Floor & Roof Plans                            |
| A-3.2 | - Unit #2 Floor & Roof Plans                            |
| A-3.3 | - Unit #3 Floor & Roof Plans                            |
| A-3.4 | - Unit #4 Floor & Roof Plans                            |
| A-3.5 | - Unit #5 Floor & Roof Plans                            |
| A-3.6 | - Unit #6 Floor & Roof Plans                            |
|       | - Lot 1: Unit # 2 & Lot 2: Unit #1 Street Elevation/ Lo |
| A-4.1 | - Lot 1: Units #2 & #4 / Lot 2: Units #1 & #3 Elevation |
| A-4.2 | - Lot 1: Units #2 & #4 / Lot 2: Units #1 & #3 Elevation |
| A-4.3 | - Lot 3: Unit #5 Elevations                             |
| A-4.4 | - Lot 3: Unit #6 Elevations                             |
| A-4.5 | - Typical Sections                                      |
| A4.6  | - Lot 1 & Lot 3 Neighboring Windows Elevations          |
| A-5   | - [ COLOR ] Colored Site Plan                           |
| A-6.0 | - [ COLOR ] Lot 1: Unit # 2 & Lot 2: Unit #1 Street Ele |
| A-6.1 | - [ COLOR ] Lot 1: Units #2 & #4 / Lot 2: Units #1 & #  |
| A-6.2 | - [ COLOR ] Lot 1: Units #2 & #4 / Lot 2: Units #1 & #  |
| A-6.3 | - [ COLOR ] Lot 3: Unit #5 Colored Elevations           |
| A-6.4 | - [ COLOR ] Lot 3: Unit #6 Colored Elevations           |