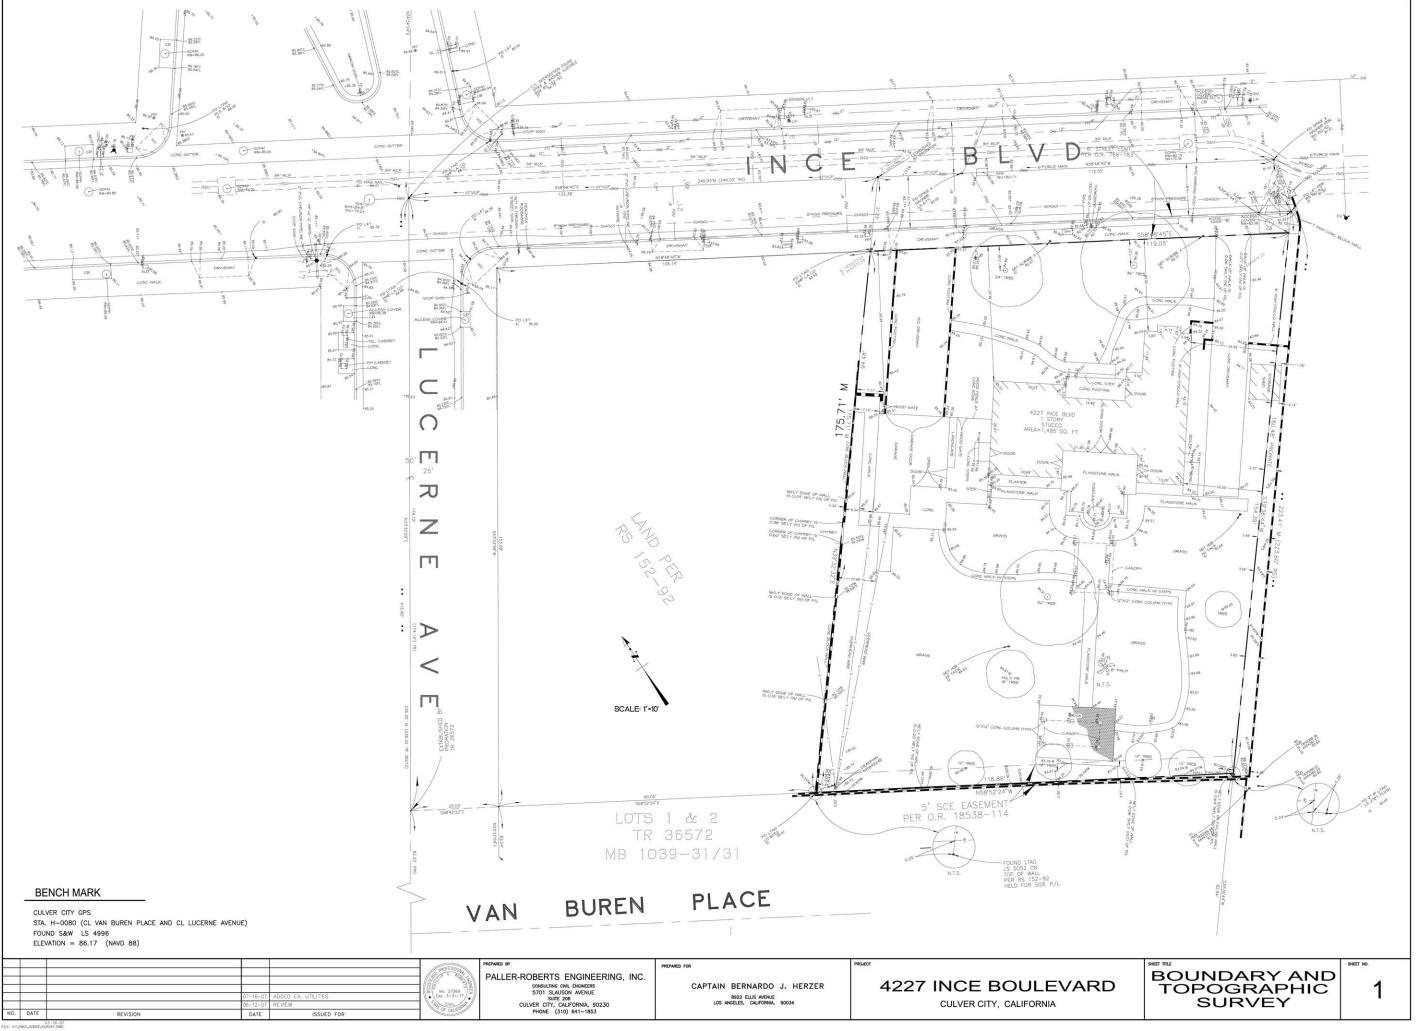

#### LEGAL DESCRIPTION:

A-7 - [ COLOR ] Colors & Materials

REAL PROPERTY IN THE CITY OF CULVER CITY, IN THE COUNTY OF LOS ANGELES, STATE OF CALIFORNIA, DESCRIBED AS FOLLOWS:

THAT PORTION OF LOT 4 OF TRACT NO. 3244, IN THE CITY OF CULVER CITY, COUNTY OF LOS ANGELES, STATE OF CALIFORNIA, AS PER MAP RECORDED

BOOK 37 PAGE 22 OF MAPS, IN THE OFFICE OF THE COUNTY RECORDED OF SAID

SAID COUNTY, DESCRIBED AS FOLLOWS:

BEGINNING AT THE MOST EASTERLY CORNER OF SAID LOT 4, THENCE WESTERLY

ALONG THE NORTHEASTERLY BOUNDARY OF SAID LOT, 119 FEET TO A POINT; THENCE SOUTHWESTERLY ALONG A LINE PARALLEL TO THE

THENCE SOUTHWESTERLY ALONG A LINE PARALLEL TO THE SOUTHEASTERLY BOUNDARY OF SAID LOT 160 FEET TO THE SOUTHEASTERLY PROLONGATION OF THE SOUTHWESTERLY LINE OF LOT 3 OF SAID TRACT, THENCE SOUTHEASTERLY ALONG SAID PROLONGATION TO THE SOUTHEASTERLY BOUNDARY OF SAID LOT 4, THENCE NORTHEASTERLY BOUNDARY OF SAID LOT 160 FEET TO THE POINT OF BEGINNING.