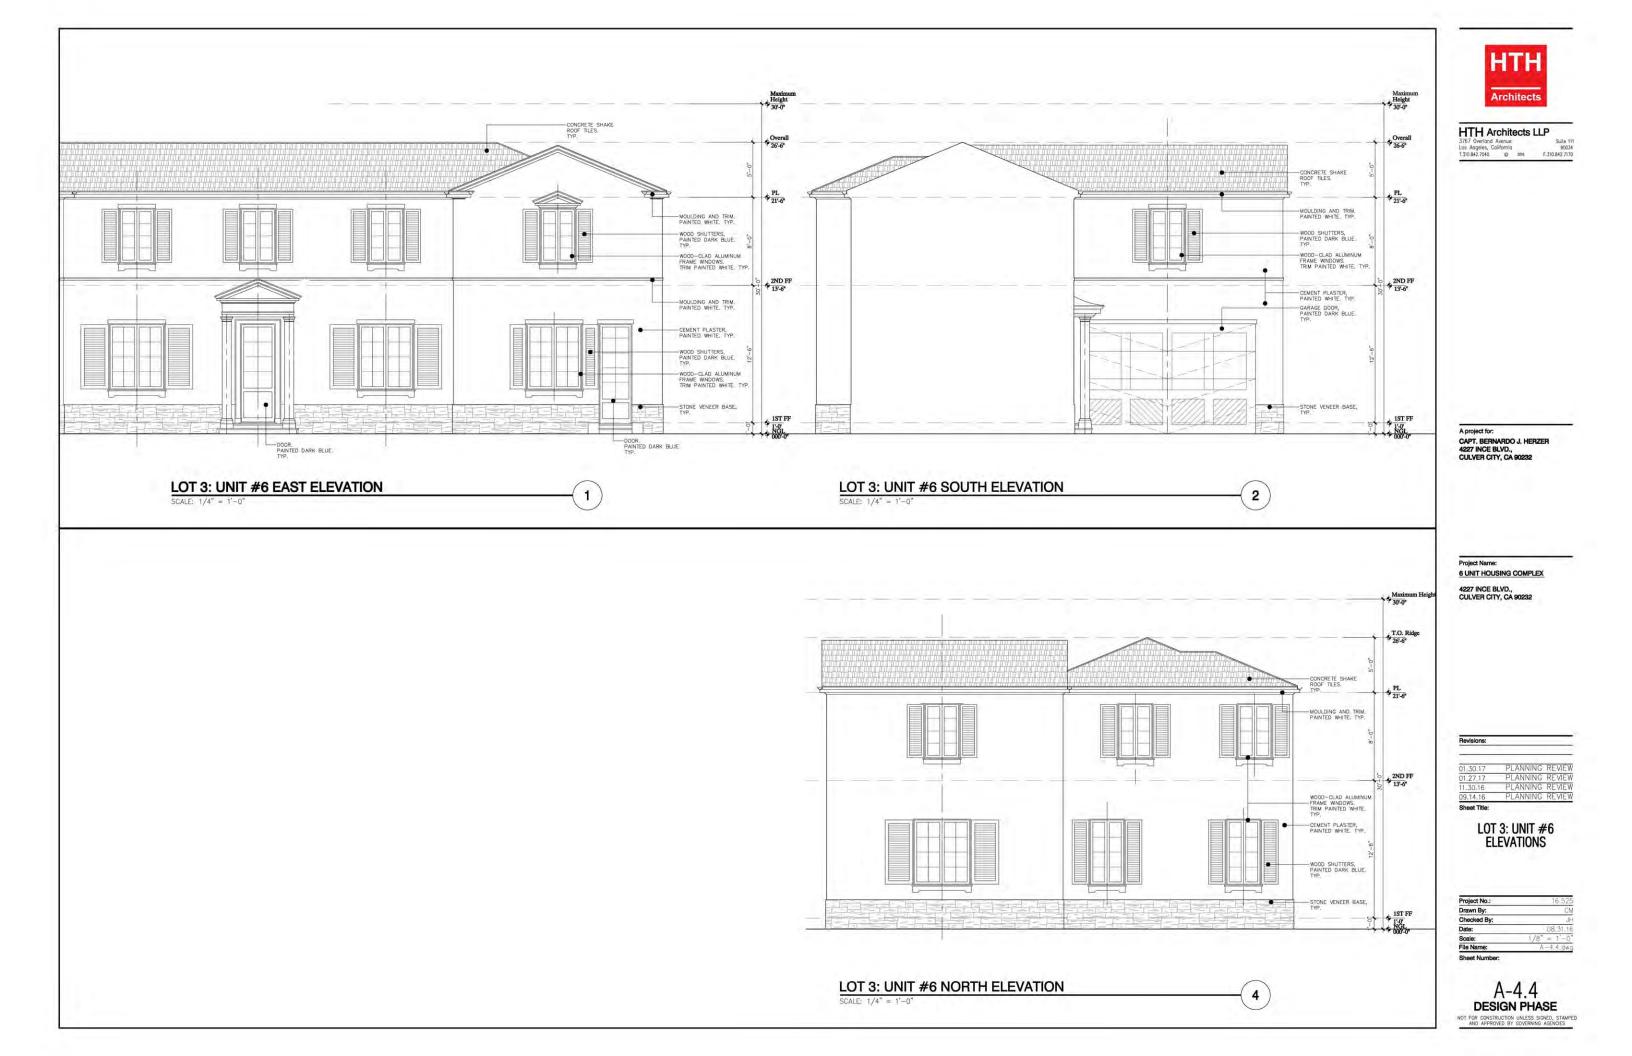

#### SHEET INDEX:

TS-1 - Title Sheet

**RECEIVED** 

JAN 31 2017

**Culver City** 

**Planning Division** 

| 1     | - Boundary and Topographic Survey                       |
|-------|---------------------------------------------------------|
| T-1   | - Tentative Tract Map                                   |
| C-4   | - Grading Plan ATT                                      |
| C-5   | - LID and Utility Plan                                  |
| LP-1  | - Landscape Planting Plan                               |
| A-1.1 | - Site Plan                                             |
| A-1.2 | - Roof Site Plan                                        |
| A-2   | - Parking Diagram                                       |
| A-3.1 | - Unit #1 Floor & Roof Plans                            |
| A-3.2 | - Unit #2 Floor & Roof Plans                            |
| A-3.3 | - Unit #3 Floor & Roof Plans                            |
| A-3.4 | - Unit #4 Floor & Roof Plans                            |
| A-3.5 | - Unit #5 Floor & Roof Plans                            |
| A-3.6 | - Unit #6 Floor & Roof Plans                            |
|       | - Lot 1: Unit # 2 & Lot 2: Unit #1 Street Elevation/ Lo |
| A-4.1 | - Lot 1: Units #2 & #4 / Lot 2: Units #1 & #3 Elevation |
| A-4.2 | - Lot 1: Units #2 & #4 / Lot 2: Units #1 & #3 Elevation |
| A-4.3 | - Lot 3: Unit #5 Elevations                             |
| A-4.4 | - Lot 3: Unit #6 Elevations                             |
| A-4.5 | - Typical Sections                                      |
| A4.6  | - Lot 1 & Lot 3 Neighboring Windows Elevations          |
| A-5   | - [ COLOR ] Colored Site Plan                           |
| A-6.0 | - [ COLOR ] Lot 1: Unit # 2 & Lot 2: Unit #1 Street Ele |
| A-6.1 | - [ COLOR ] Lot 1: Units #2 & #4 / Lot 2: Units #1 & #  |
| A-6.2 | - [ COLOR ] Lot 1: Units #2 & #4 / Lot 2: Units #1 & #  |
| A-6.3 | - [ COLOR ] Lot 3: Unit #5 Colored Elevations           |
| A-6.4 | - [ COLOR ] Lot 3: Unit #6 Colored Elevations           |