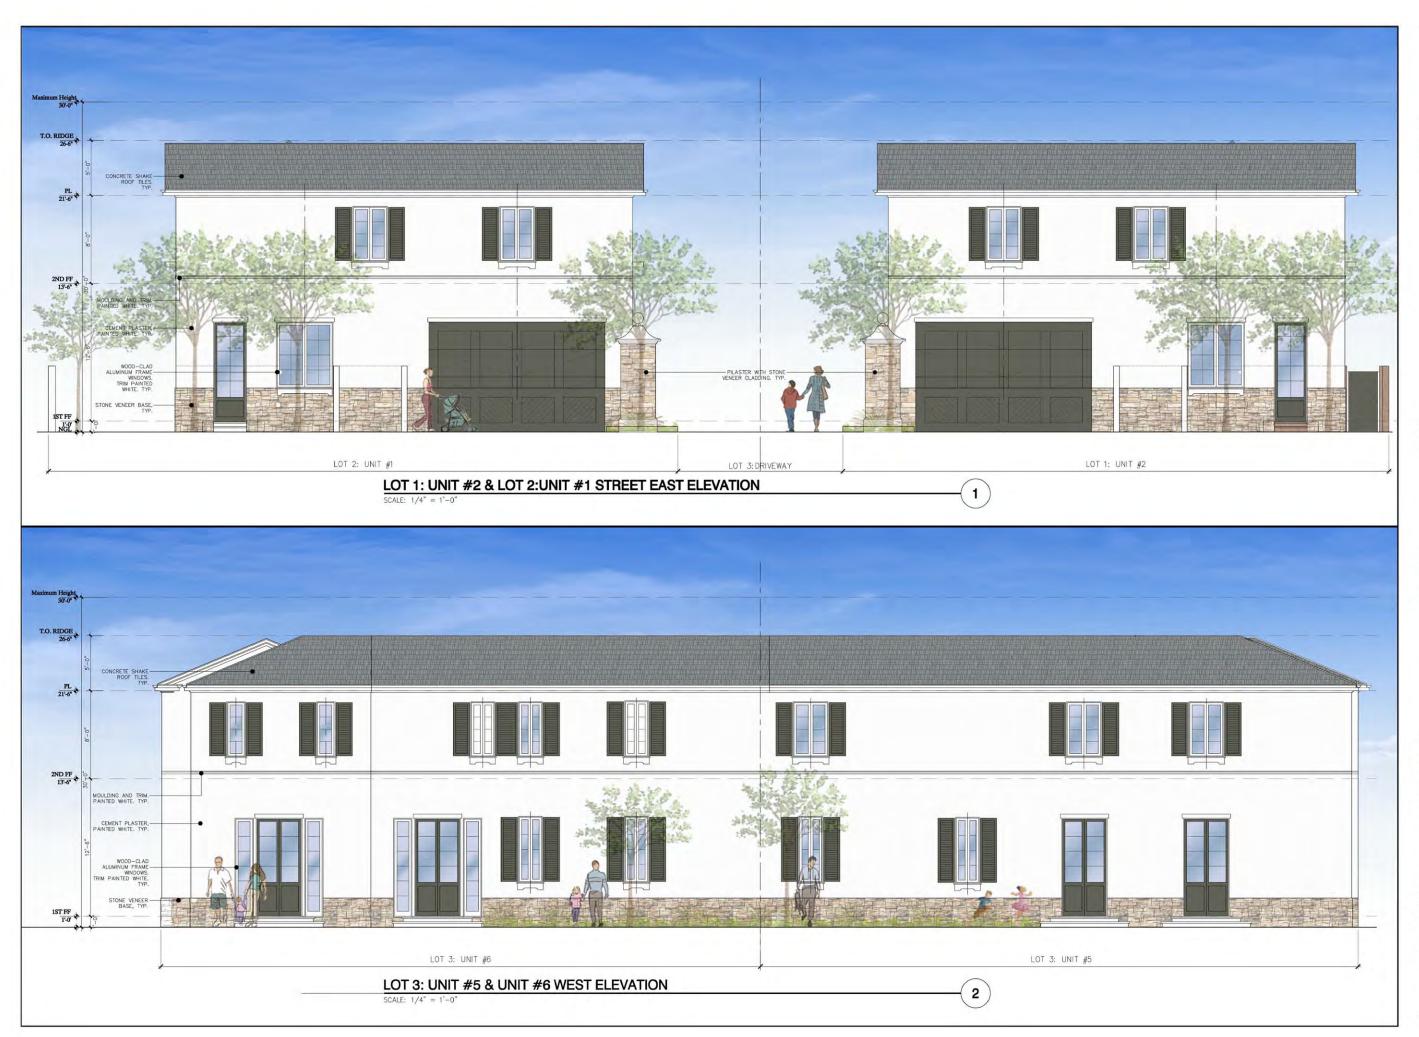

#### SHEET INDEX:

TS-1 - Title Sheet

**RECEIVED** 

JAN 31 2017

**Culver City** 

**Planning Division** 

| 1     | - Boundary and Topographic Survey                       |
|-------|---------------------------------------------------------|
| T-1   | - Tentative Tract Map                                   |
| C-4   | - Grading Plan ATT                                      |
| C-5   | - LID and Utility Plan                                  |
| LP-1  | - Landscape Planting Plan                               |
| A-1.1 | - Site Plan                                             |
| A-1.2 | - Roof Site Plan                                        |
| A-2   | - Parking Diagram                                       |
| A-3.1 | - Unit #1 Floor & Roof Plans                            |
| A-3.2 | - Unit #2 Floor & Roof Plans                            |
| A-3.3 | - Unit #3 Floor & Roof Plans                            |
| A-3.4 | - Unit #4 Floor & Roof Plans                            |
| A-3.5 | - Unit #5 Floor & Roof Plans                            |
| A-3.6 | - Unit #6 Floor & Roof Plans                            |
|       | - Lot 1: Unit # 2 & Lot 2: Unit #1 Street Elevation/ Lo |
| A-4.1 | - Lot 1: Units #2 & #4 / Lot 2: Units #1 & #3 Elevation |
| A-4.2 | - Lot 1: Units #2 & #4 / Lot 2: Units #1 & #3 Elevation |
| A-4.3 | - Lot 3: Unit #5 Elevations                             |
| A-4.4 | - Lot 3: Unit #6 Elevations                             |
| A-4.5 | - Typical Sections                                      |
| A4.6  | - Lot 1 & Lot 3 Neighboring Windows Elevations          |
| A-5   | - [ COLOR ] Colored Site Plan                           |
| A-6.0 | - [ COLOR ] Lot 1: Unit # 2 & Lot 2: Unit #1 Street Ele |
| A-6.1 | - [ COLOR ] Lot 1: Units #2 & #4 / Lot 2: Units #1 & #  |
| A-6.2 | - [ COLOR ] Lot 1: Units #2 & #4 / Lot 2: Units #1 & #  |
| A-6.3 | - [ COLOR ] Lot 3: Unit #5 Colored Elevations           |
| A-6.4 | - [ COLOR ] Lot 3: Unit #6 Colored Elevations           |

A project for: CAPT. BERNARDO J. HERZER 4227 INCE BLVD., CULVER CITY, CA 90232

Project Name: 6 UNIT HOUSING COMPLEX 4227 INCE BLVD., CULVER CITY, CA 90232

A-6.0 DESIGN PHASE NOT FOR CONSTRUCTION UNLESS SIGNED, STAMPED AND APPROVED BY GOVERNICE ACENTRICE