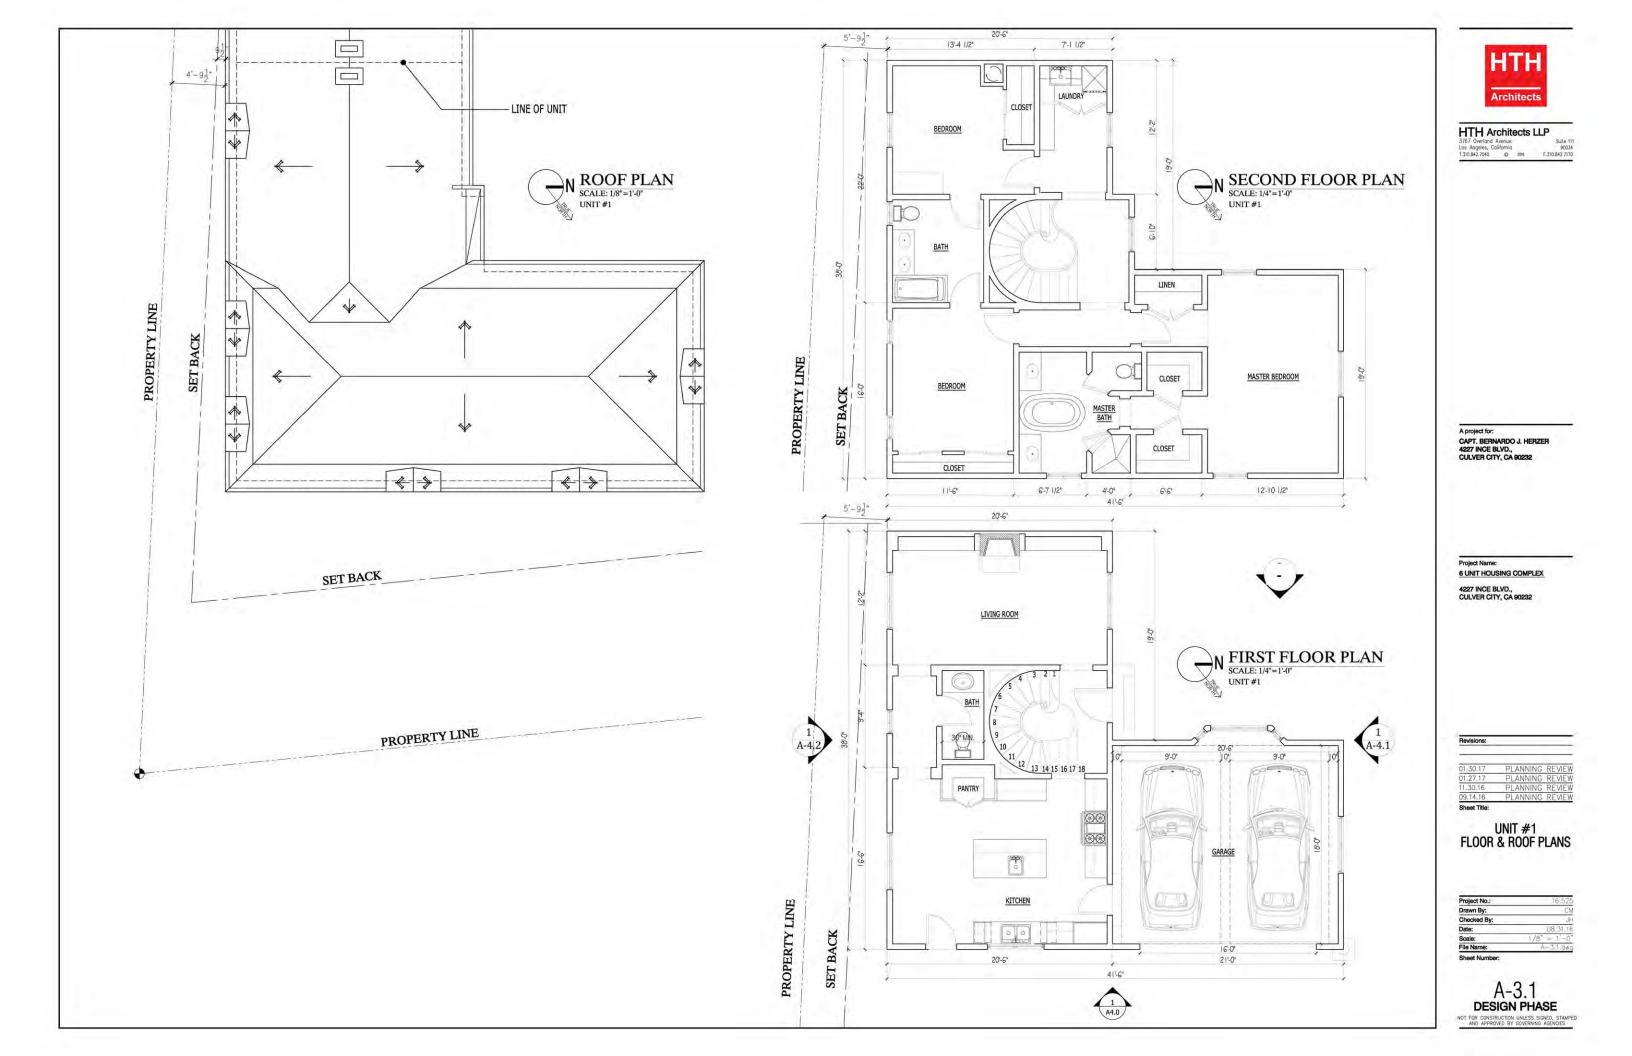

#### SHEET INDEX:

TS-1 - Title Sheet

**RECEIVED** 

JAN 31 2017

**Culver City** 

**Planning Division** 

| 1     | - Boundary and Topographic Survey                       |
|-------|---------------------------------------------------------|
| T-1   | - Tentative Tract Map                                   |
| C-4   | - Grading Plan ATT                                      |
| C-5   | - LID and Utility Plan                                  |
| LP-1  | - Landscape Planting Plan                               |
| A-1.1 | - Site Plan                                             |
| A-1.2 | - Roof Site Plan                                        |
| A-2   | - Parking Diagram                                       |
| A-3.1 | - Unit #1 Floor & Roof Plans                            |
| A-3.2 | - Unit #2 Floor & Roof Plans                            |
| A-3.3 | - Unit #3 Floor & Roof Plans                            |
| A-3.4 | - Unit #4 Floor & Roof Plans                            |
| A-3.5 | - Unit #5 Floor & Roof Plans                            |
| A-3.6 | - Unit #6 Floor & Roof Plans                            |
|       | - Lot 1: Unit # 2 & Lot 2: Unit #1 Street Elevation/ Lo |
| A-4.1 | - Lot 1: Units #2 & #4 / Lot 2: Units #1 & #3 Elevation |
| A-4.2 | - Lot 1: Units #2 & #4 / Lot 2: Units #1 & #3 Elevation |
| A-4.3 | - Lot 3: Unit #5 Elevations                             |
| A-4.4 | - Lot 3: Unit #6 Elevations                             |
| A-4.5 | - Typical Sections                                      |
| A4.6  | - Lot 1 & Lot 3 Neighboring Windows Elevations          |
| A-5   | - [ COLOR ] Colored Site Plan                           |
| A-6.0 | - [ COLOR ] Lot 1: Unit # 2 & Lot 2: Unit #1 Street Ele |
| A-6.1 | - [ COLOR ] Lot 1: Units #2 & #4 / Lot 2: Units #1 & #  |
| A-6.2 | - [ COLOR ] Lot 1: Units #2 & #4 / Lot 2: Units #1 & #  |
| A-6.3 | - [ COLOR ] Lot 3: Unit #5 Colored Elevations           |
| A-6.4 | - [ COLOR ] Lot 3: Unit #6 Colored Elevations           |