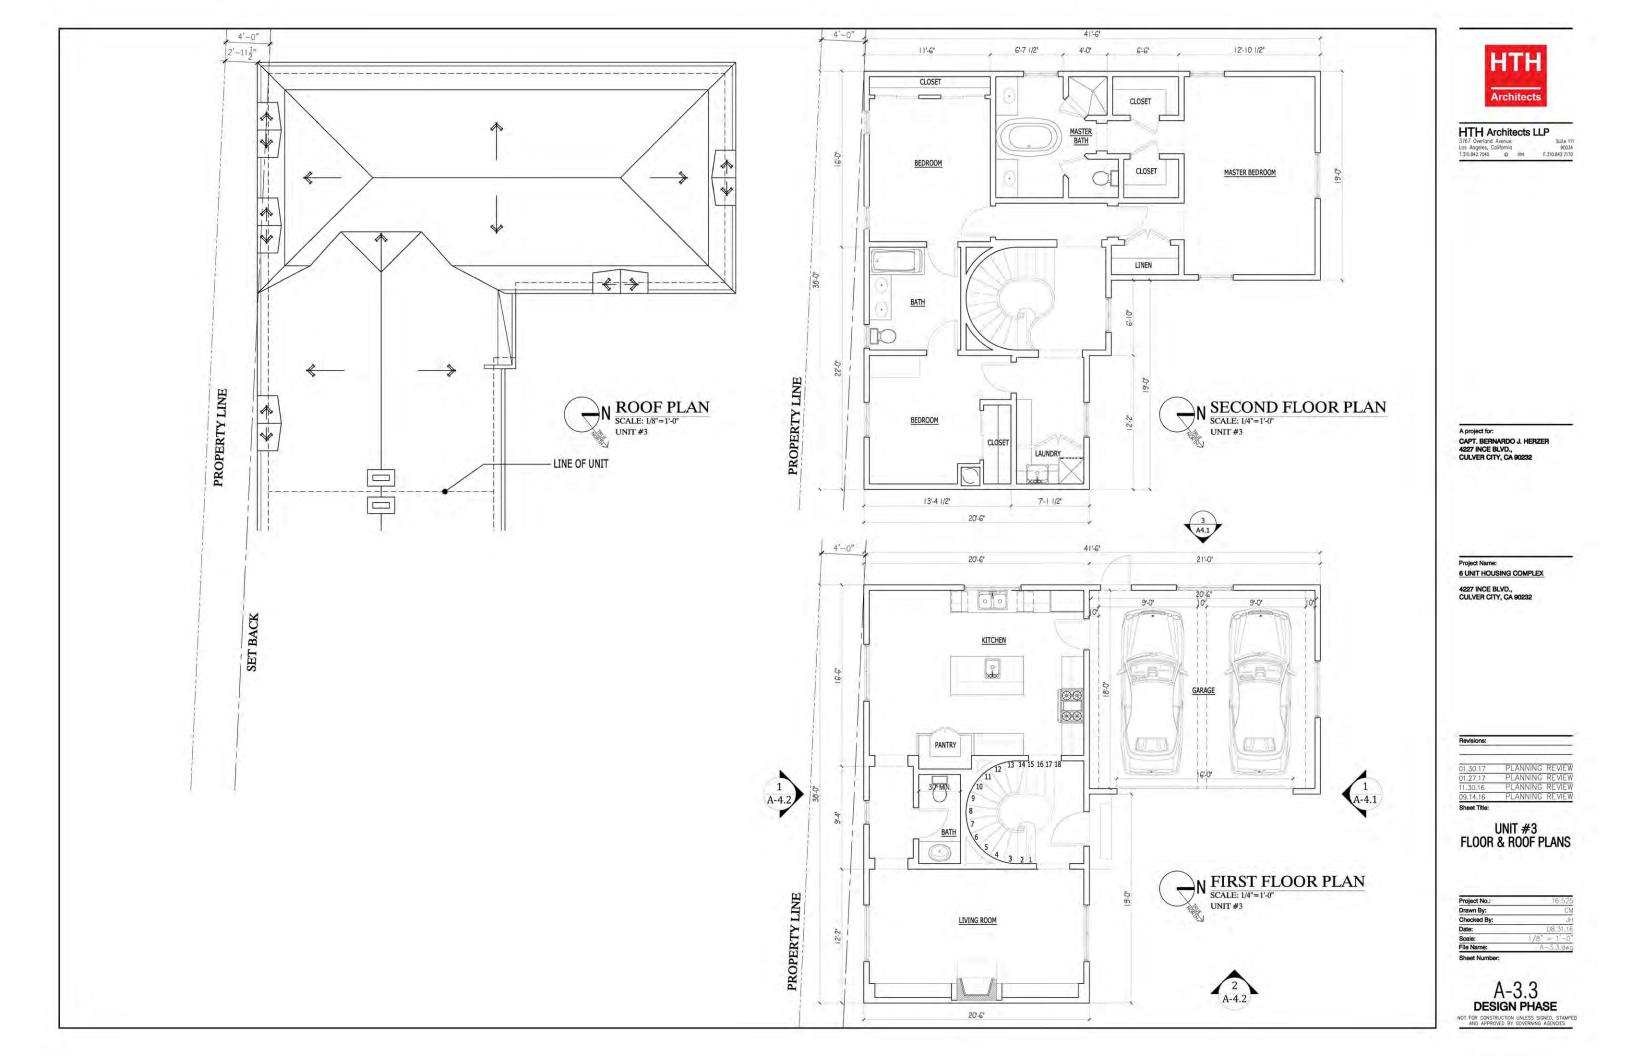

### **BUILDING TABULATIONS**

| المحاتات محا | LOT AREA   |        | BU       | ILDING AF  | REAS       |                        |                                        |                | BUILDING SETBACKS |      |      | PRIVATE | PRIVATE                   |            |          |
|--------------|------------|--------|----------|------------|------------|------------------------|----------------------------------------|----------------|-------------------|------|------|---------|---------------------------|------------|----------|
| LOT NAME     |            | UNIT   | 1ST FLR  | 2ND FLR    | TOTAL      | PROPOSED<br>FLOOR AREA | (P) BUILDING<br>COVERAGE               | GARAGE<br>S.F. | STREET            | SIDE | SIDE | REAR    | OPEN SPACE<br>AREA ONSITE | OPEN SPACE |          |
| 1            | 5,137 S.F. | UNIT-2 | 796 S.F. | 1,192 S.F. | 1,988 S.F. | 207687                 | 4,730 S.F.                             | 408 S.F.       | 15'               | 4'   | 4'   | 0       | 342 S.F.                  | NA         |          |
| 1            |            | UNIT-4 | 796 S.F. | 1,192 S.F. | 1,988S.F.  | 3,976 S.F.             |                                        | 408 S.F.       | 0                 | 4'   | 4'   | 4'      | 306 S.F.                  | NA         |          |
| 2            | 5,366 S.F. | UNIT-1 | 796 S.F. | 1,192 S.F. | 1,988 S.F. | 3,976 S.F.             | 4,730 S.F.                             | 408 S.F.       | 15'               | 4'   | 4'   | 0       | 430 S.F.                  | 156 S.F.   |          |
|              |            | UNIT-3 | 796 S.F. | 1,192 S.F. | 1,988 S.F. |                        |                                        | 408 S.F.       | 0                 | 4'   | 4'   | 4'      | 258 S.F.                  | 149 S.F.   |          |
| 3            | 7,672 S.F. | UNIT-5 | 829 S.F  | 1,231 S.F. | 2,060 S.F. | 4,453 S.F.             | the second second second second second |                | 408 S.F.          | 4'   | 4'   | 0       | 10'                       | 763 S.F.   | 181 S.F. |
|              | 7,072 S.F. | UNIT-6 | 994 S.F. | 1,399 S.F. | 2,393 S.F. |                        | 5,260 S.F.                             | 408 S.F.       | 4'                | 4'   | 0    | 10'     | 978 S.F.                  | NA         |          |