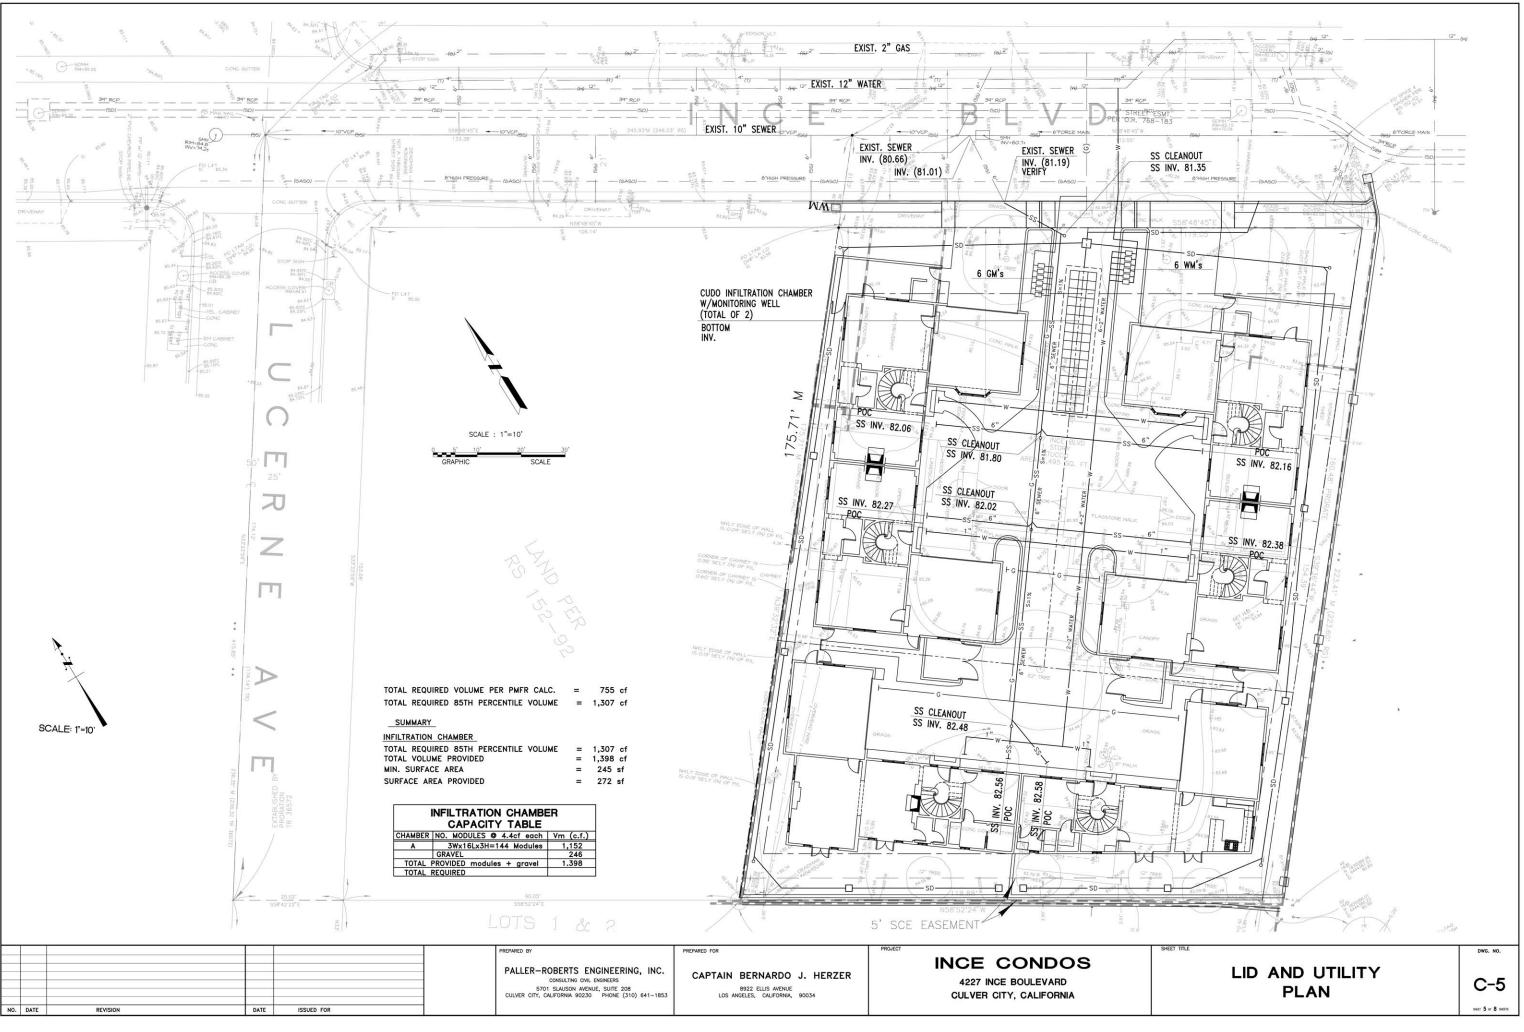

#### SHEET INDEX:

TS-1 - Title Sheet

**RECEIVED** 

JAN 31 2017

**Culver City** 

**Planning Division** 

| 1     | - Boundary and Topographic Survey                       |
|-------|---------------------------------------------------------|
| T-1   | - Tentative Tract Map                                   |
| C-4   | - Grading Plan ATT                                      |
| C-5   | - LID and Utility Plan                                  |
| LP-1  | - Landscape Planting Plan                               |
| A-1.1 | - Site Plan                                             |
| A-1.2 | - Roof Site Plan                                        |
| A-2   | - Parking Diagram                                       |
| A-3.1 | - Unit #1 Floor & Roof Plans                            |
| A-3.2 | - Unit #2 Floor & Roof Plans                            |
| A-3.3 | - Unit #3 Floor & Roof Plans                            |
| A-3.4 | - Unit #4 Floor & Roof Plans                            |
| A-3.5 | - Unit #5 Floor & Roof Plans                            |
| A-3.6 | - Unit #6 Floor & Roof Plans                            |
|       | - Lot 1: Unit # 2 & Lot 2: Unit #1 Street Elevation/ Lo |
| A-4.1 | - Lot 1: Units #2 & #4 / Lot 2: Units #1 & #3 Elevation |
| A-4.2 | - Lot 1: Units #2 & #4 / Lot 2: Units #1 & #3 Elevation |
| A-4.3 | - Lot 3: Unit #5 Elevations                             |
| A-4.4 | - Lot 3: Unit #6 Elevations                             |
| A-4.5 | - Typical Sections                                      |
| A4.6  | - Lot 1 & Lot 3 Neighboring Windows Elevations          |
| A-5   | - [ COLOR ] Colored Site Plan                           |
| A-6.0 | - [ COLOR ] Lot 1: Unit # 2 & Lot 2: Unit #1 Street Ele |
| A-6.1 | - [ COLOR ] Lot 1: Units #2 & #4 / Lot 2: Units #1 & #  |
| A-6.2 | - [ COLOR ] Lot 1: Units #2 & #4 / Lot 2: Units #1 & #  |
| A-6.3 | - [ COLOR ] Lot 3: Unit #5 Colored Elevations           |
| A-6.4 | - [ COLOR ] Lot 3: Unit #6 Colored Elevations           |