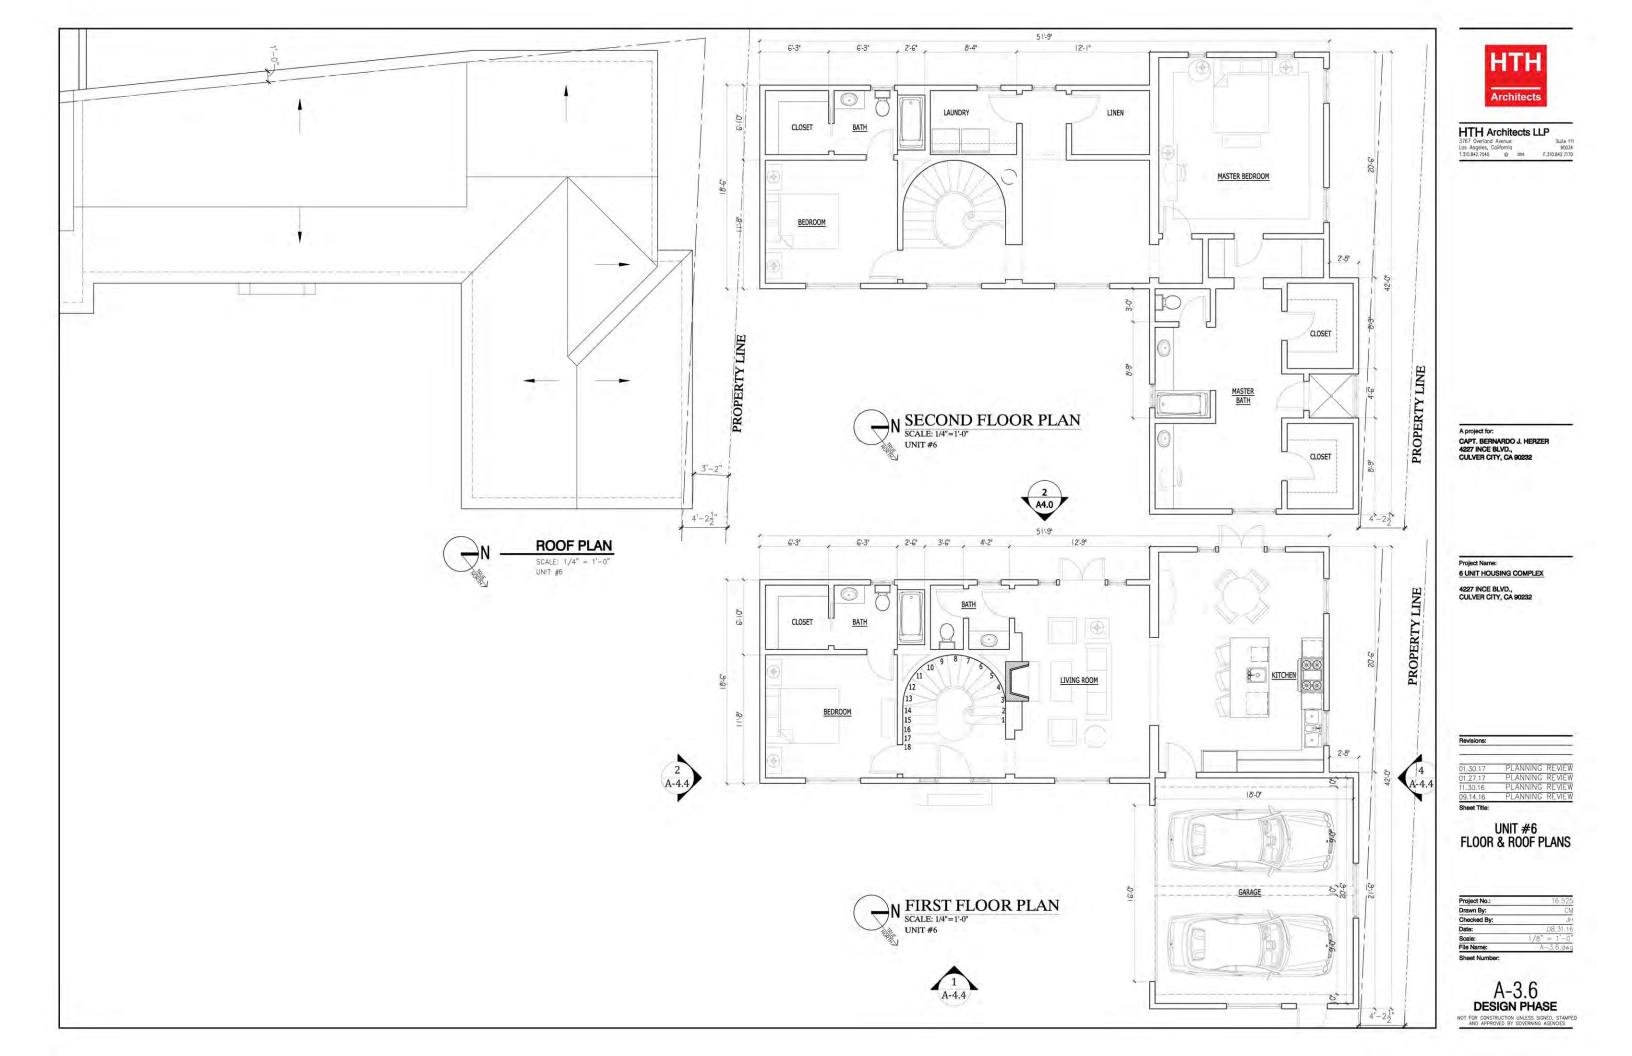

### **BUILDING TABULATIONS**

| المحاتات محا | LOT AREA   |        | BU       | ILDING AF  | REAS       |                        |                                        |                | BUILDING SETBACKS |      |      | PRIVATE | PRIVATE                   |            |          |
|--------------|------------|--------|----------|------------|------------|------------------------|----------------------------------------|----------------|-------------------|------|------|---------|---------------------------|------------|----------|
| LOT NAME     |            | UNIT   | 1ST FLR  | 2ND FLR    | TOTAL      | PROPOSED<br>FLOOR AREA | (P) BUILDING<br>COVERAGE               | GARAGE<br>S.F. | STREET            | SIDE | SIDE | REAR    | OPEN SPACE<br>AREA ONSITE | OPEN SPACE |          |
| 1            | 5,137 S.F. | UNIT-2 | 796 S.F. | 1,192 S.F. | 1,988 S.F. | 207687                 | 4,730 S.F.                             | 408 S.F.       | 15'               | 4'   | 4'   | 0       | 342 S.F.                  | NA         |          |
| 1            |            | UNIT-4 | 796 S.F. | 1,192 S.F. | 1,988S.F.  | 3,976 S.F.             |                                        | 408 S.F.       | 0                 | 4'   | 4'   | 4'      | 306 S.F.                  | NA         |          |
| 2            | 5,366 S.F. | UNIT-1 | 796 S.F. | 1,192 S.F. | 1,988 S.F. | 3,976 S.F.             | 4,730 S.F.                             | 408 S.F.       | 15'               | 4'   | 4'   | 0       | 430 S.F.                  | 156 S.F.   |          |
|              |            | UNIT-3 | 796 S.F. | 1,192 S.F. | 1,988 S.F. |                        |                                        | 408 S.F.       | 0                 | 4'   | 4'   | 4'      | 258 S.F.                  | 149 S.F.   |          |
| 3            | 7,672 S.F. | UNIT-5 | 829 S.F  | 1,231 S.F. | 2,060 S.F. | 4,453 S.F.             | the second second second second second |                | 408 S.F.          | 4'   | 4'   | 0       | 10'                       | 763 S.F.   | 181 S.F. |
|              | 7,072 S.F. | UNIT-6 | 994 S.F. | 1,399 S.F. | 2,393 S.F. |                        | 5,260 S.F.                             | 408 S.F.       | 4'                | 4'   | 0    | 10'     | 978 S.F.                  | NA         |          |