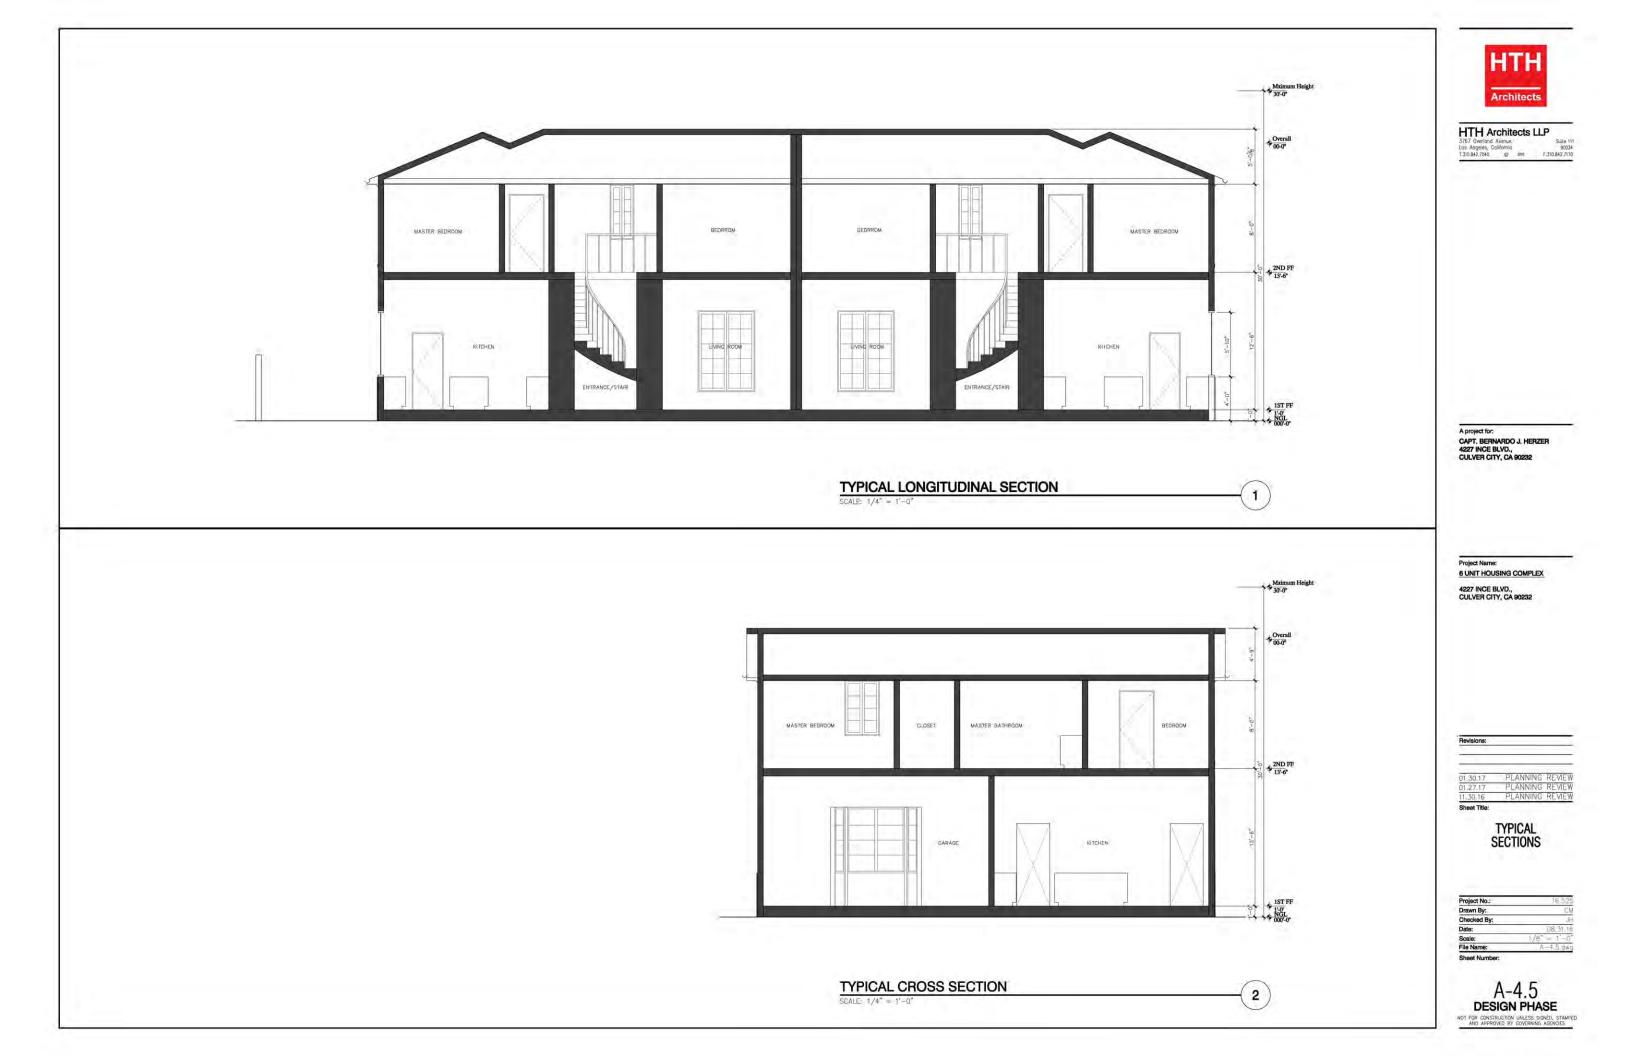

#### SHEET INDEX:

TS-1 - Title Sheet

**RECEIVED** 

JAN 31 2017

**Culver City** 

**Planning Division** 

| 1     | - Boundary and Topographic Survey                       |
|-------|---------------------------------------------------------|
| T-1   | - Tentative Tract Map                                   |
| C-4   | - Grading Plan ATT                                      |
| C-5   | - LID and Utility Plan                                  |
| LP-1  | - Landscape Planting Plan                               |
| A-1.1 | - Site Plan                                             |
| A-1.2 | - Roof Site Plan                                        |
| A-2   | - Parking Diagram                                       |
| A-3.1 | - Unit #1 Floor & Roof Plans                            |
| A-3.2 | - Unit #2 Floor & Roof Plans                            |
| A-3.3 | - Unit #3 Floor & Roof Plans                            |
| A-3.4 | - Unit #4 Floor & Roof Plans                            |
| A-3.5 | - Unit #5 Floor & Roof Plans                            |
| A-3.6 | - Unit #6 Floor & Roof Plans                            |
|       | - Lot 1: Unit # 2 & Lot 2: Unit #1 Street Elevation/ Lo |
| A-4.1 | - Lot 1: Units #2 & #4 / Lot 2: Units #1 & #3 Elevation |
| A-4.2 | - Lot 1: Units #2 & #4 / Lot 2: Units #1 & #3 Elevation |
| A-4.3 | - Lot 3: Unit #5 Elevations                             |
| A-4.4 | - Lot 3: Unit #6 Elevations                             |
| A-4.5 | - Typical Sections                                      |
| A4.6  | - Lot 1 & Lot 3 Neighboring Windows Elevations          |
| A-5   | - [ COLOR ] Colored Site Plan                           |
| A-6.0 | - [ COLOR ] Lot 1: Unit # 2 & Lot 2: Unit #1 Street Ele |
| A-6.1 | - [ COLOR ] Lot 1: Units #2 & #4 / Lot 2: Units #1 & #  |
| A-6.2 | - [ COLOR ] Lot 1: Units #2 & #4 / Lot 2: Units #1 & #  |
| A-6.3 | - [ COLOR ] Lot 3: Unit #5 Colored Elevations           |
| A-6.4 | - [ COLOR ] Lot 3: Unit #6 Colored Elevations           |