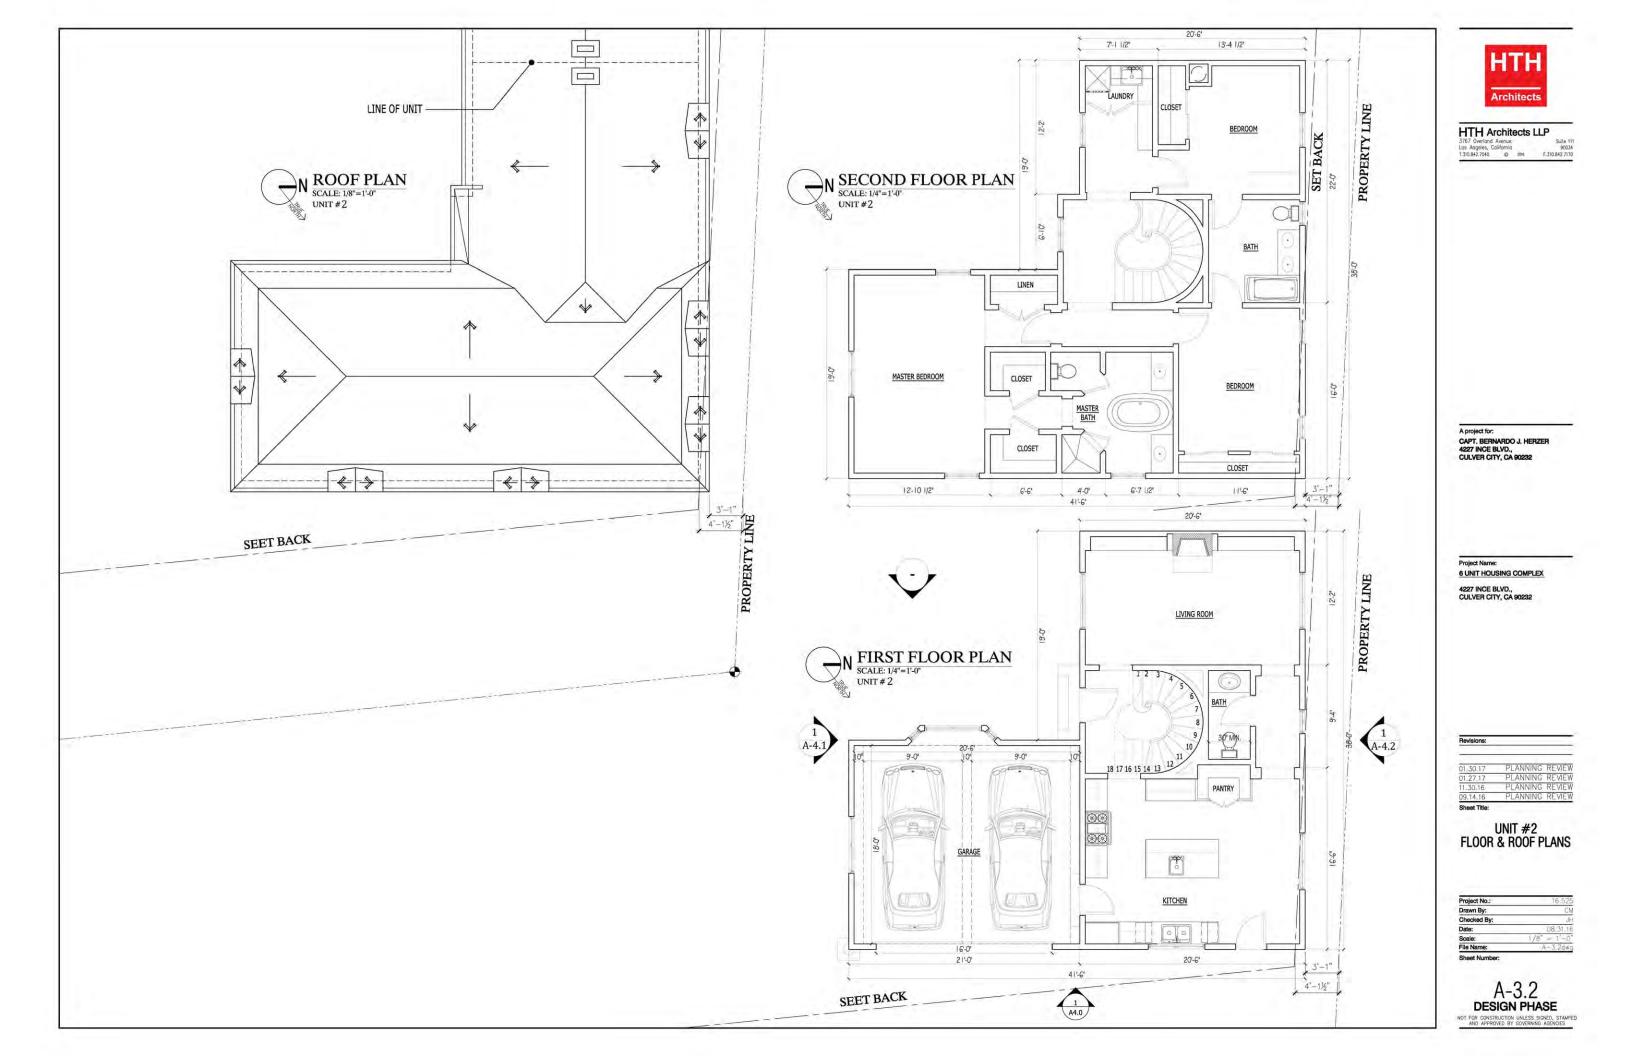

#### SHEET INDEX:

TS-1 - Title Sheet

**RECEIVED** 

JAN 31 2017

**Culver City** 

**Planning Division** 

| 1     | - Boundary and Topographic Survey                       |
|-------|---------------------------------------------------------|
| T-1   | - Tentative Tract Map                                   |
| C-4   | - Grading Plan ATT                                      |
| C-5   | - LID and Utility Plan                                  |
| LP-1  | - Landscape Planting Plan                               |
| A-1.1 | - Site Plan                                             |
| A-1.2 | - Roof Site Plan                                        |
| A-2   | - Parking Diagram                                       |
| A-3.1 | - Unit #1 Floor & Roof Plans                            |
| A-3.2 | - Unit #2 Floor & Roof Plans                            |
| A-3.3 | - Unit #3 Floor & Roof Plans                            |
| A-3.4 | - Unit #4 Floor & Roof Plans                            |
| A-3.5 | - Unit #5 Floor & Roof Plans                            |
| A-3.6 | - Unit #6 Floor & Roof Plans                            |
|       | - Lot 1: Unit # 2 & Lot 2: Unit #1 Street Elevation/ Lo |
| A-4.1 | - Lot 1: Units #2 & #4 / Lot 2: Units #1 & #3 Elevation |
| A-4.2 | - Lot 1: Units #2 & #4 / Lot 2: Units #1 & #3 Elevation |
| A-4.3 | - Lot 3: Unit #5 Elevations                             |
| A-4.4 | - Lot 3: Unit #6 Elevations                             |
| A-4.5 | - Typical Sections                                      |
| A4.6  | - Lot 1 & Lot 3 Neighboring Windows Elevations          |
| A-5   | - [ COLOR ] Colored Site Plan                           |
| A-6.0 | - [ COLOR ] Lot 1: Unit # 2 & Lot 2: Unit #1 Street Ele |
| A-6.1 | - [ COLOR ] Lot 1: Units #2 & #4 / Lot 2: Units #1 & #  |
| A-6.2 | - [ COLOR ] Lot 1: Units #2 & #4 / Lot 2: Units #1 & #  |
| A-6.3 | - [ COLOR ] Lot 3: Unit #5 Colored Elevations           |
| A-6.4 | - [ COLOR ] Lot 3: Unit #6 Colored Elevations           |