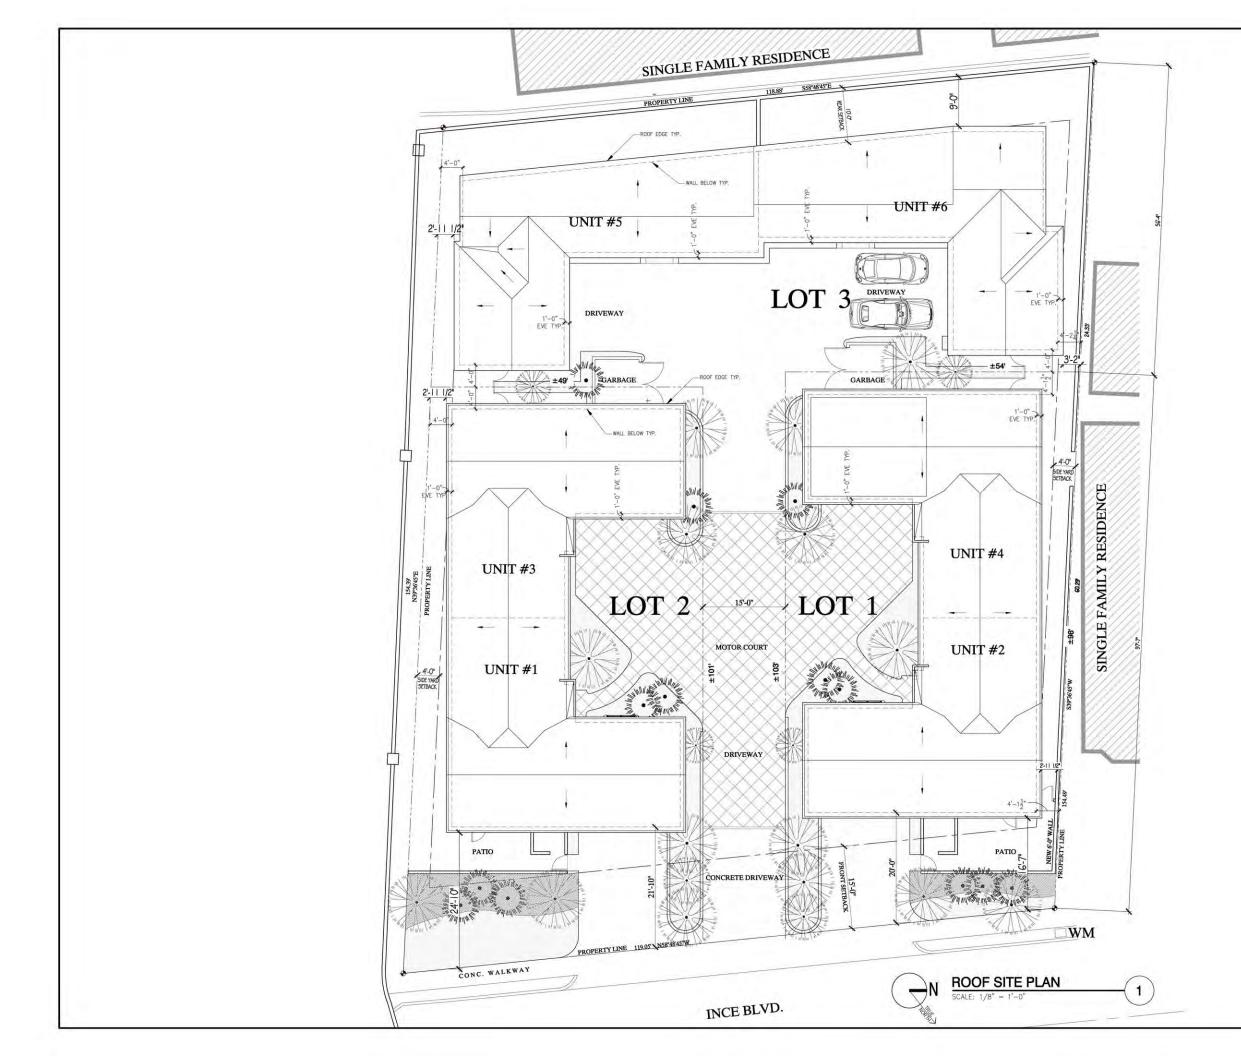

#### **ROOF SITE PLAN**

| Project No.:  | 16.525           |
|---------------|------------------|
| Drawn By:     | CM               |
| Checked By:   | JH               |
| Date:         | 08.31.16         |
| Scale:        | 1/8'' = 1' - 0'' |
| File Name:    | A-1.2.dwg        |
| Sheet Number: |                  |

A-1.2 design phase NOT FOR CONSTRUCTION UNLESS SIGNED, STAMPED AND APPROVED BY GOVERNING AGENCIES

HTHArchitects LLP 3767 Overland Avenue Suite 111 Los Angeles, California 90034 1.310.842.7040 © 266 F.310.842.7170