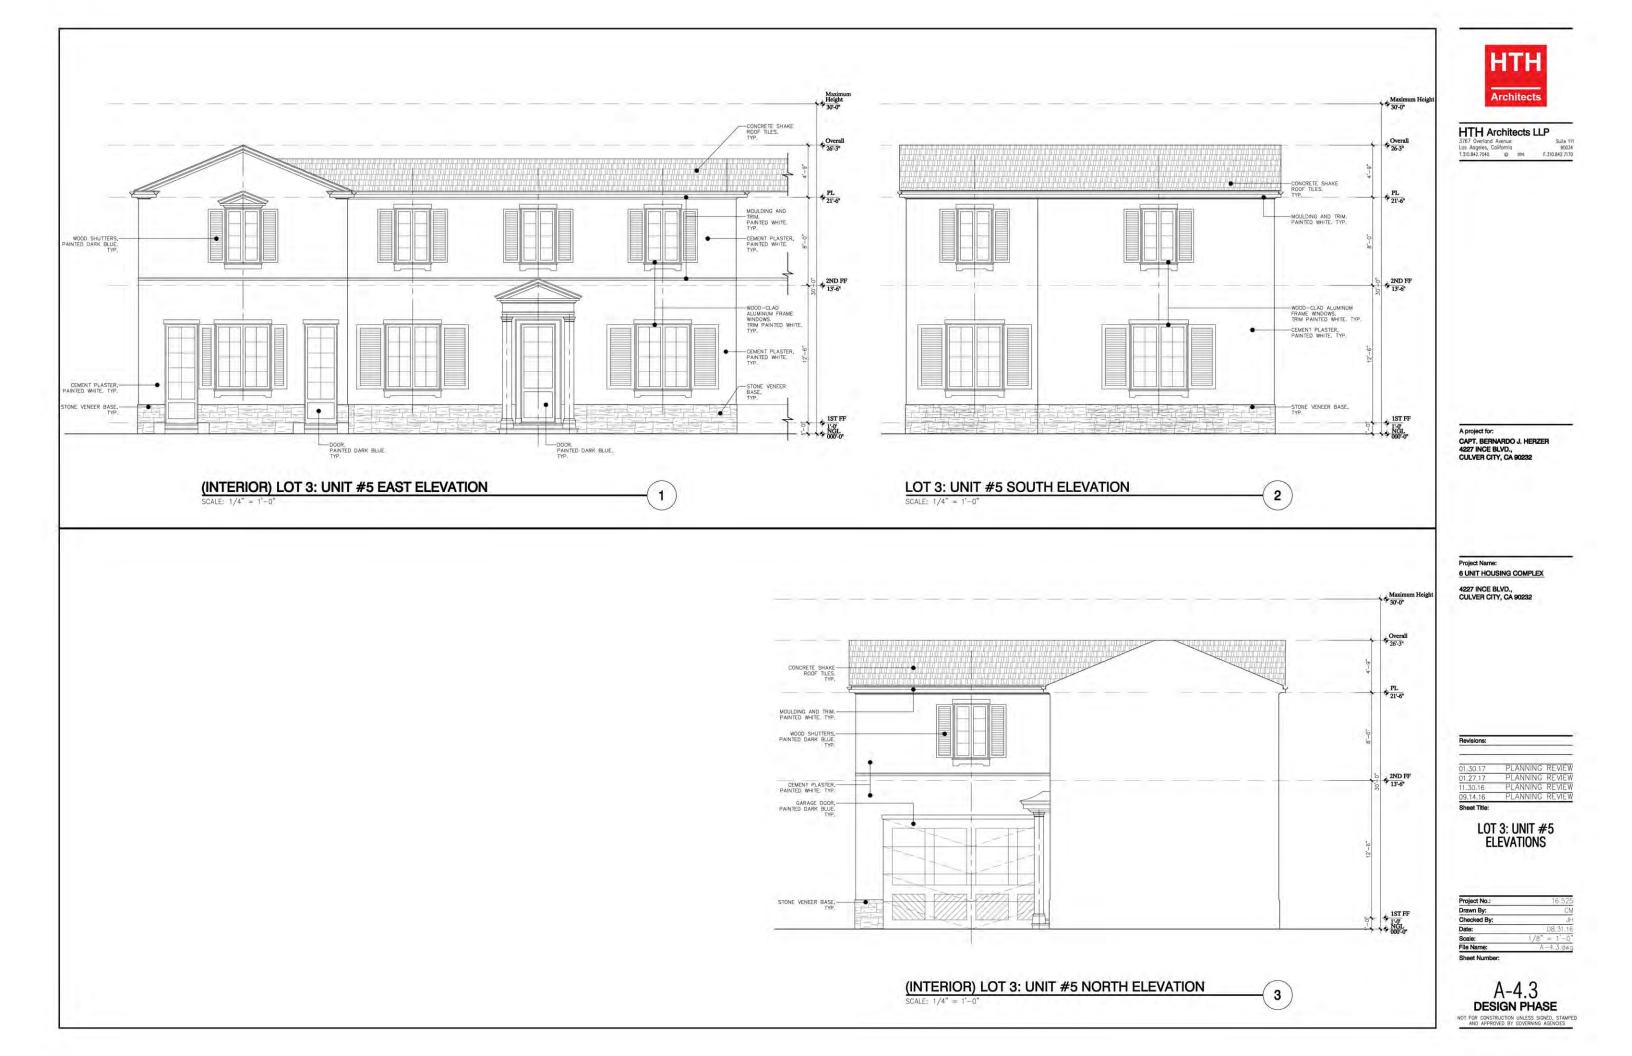

#### SHEET INDEX:

TS-1 - Title Sheet

**RECEIVED** 

JAN 31 2017

**Culver City** 

**Planning Division** 

| 1     | - Boundary and Topographic Survey                       |
|-------|---------------------------------------------------------|
| T-1   | - Tentative Tract Map                                   |
| C-4   | - Grading Plan ATT                                      |
| C-5   | - LID and Utility Plan                                  |
| LP-1  | - Landscape Planting Plan                               |
| A-1.1 | - Site Plan                                             |
| A-1.2 | - Roof Site Plan                                        |
| A-2   | - Parking Diagram                                       |
| A-3.1 | - Unit #1 Floor & Roof Plans                            |
| A-3.2 | - Unit #2 Floor & Roof Plans                            |
| A-3.3 | - Unit #3 Floor & Roof Plans                            |
| A-3.4 | - Unit #4 Floor & Roof Plans                            |
| A-3.5 | - Unit #5 Floor & Roof Plans                            |
| A-3.6 | - Unit #6 Floor & Roof Plans                            |
|       | - Lot 1: Unit # 2 & Lot 2: Unit #1 Street Elevation/ Lo |
| A-4.1 | - Lot 1: Units #2 & #4 / Lot 2: Units #1 & #3 Elevation |
| A-4.2 | - Lot 1: Units #2 & #4 / Lot 2: Units #1 & #3 Elevation |
| A-4.3 | - Lot 3: Unit #5 Elevations                             |
| A-4.4 | - Lot 3: Unit #6 Elevations                             |
| A-4.5 | - Typical Sections                                      |
| A4.6  | - Lot 1 & Lot 3 Neighboring Windows Elevations          |
| A-5   | - [ COLOR ] Colored Site Plan                           |
| A-6.0 | - [ COLOR ] Lot 1: Unit # 2 & Lot 2: Unit #1 Street Ele |
| A-6.1 | - [ COLOR ] Lot 1: Units #2 & #4 / Lot 2: Units #1 & #  |
| A-6.2 | - [ COLOR ] Lot 1: Units #2 & #4 / Lot 2: Units #1 & #  |
| A-6.3 | - [ COLOR ] Lot 3: Unit #5 Colored Elevations           |
| A-6.4 | - [ COLOR ] Lot 3: Unit #6 Colored Elevations           |