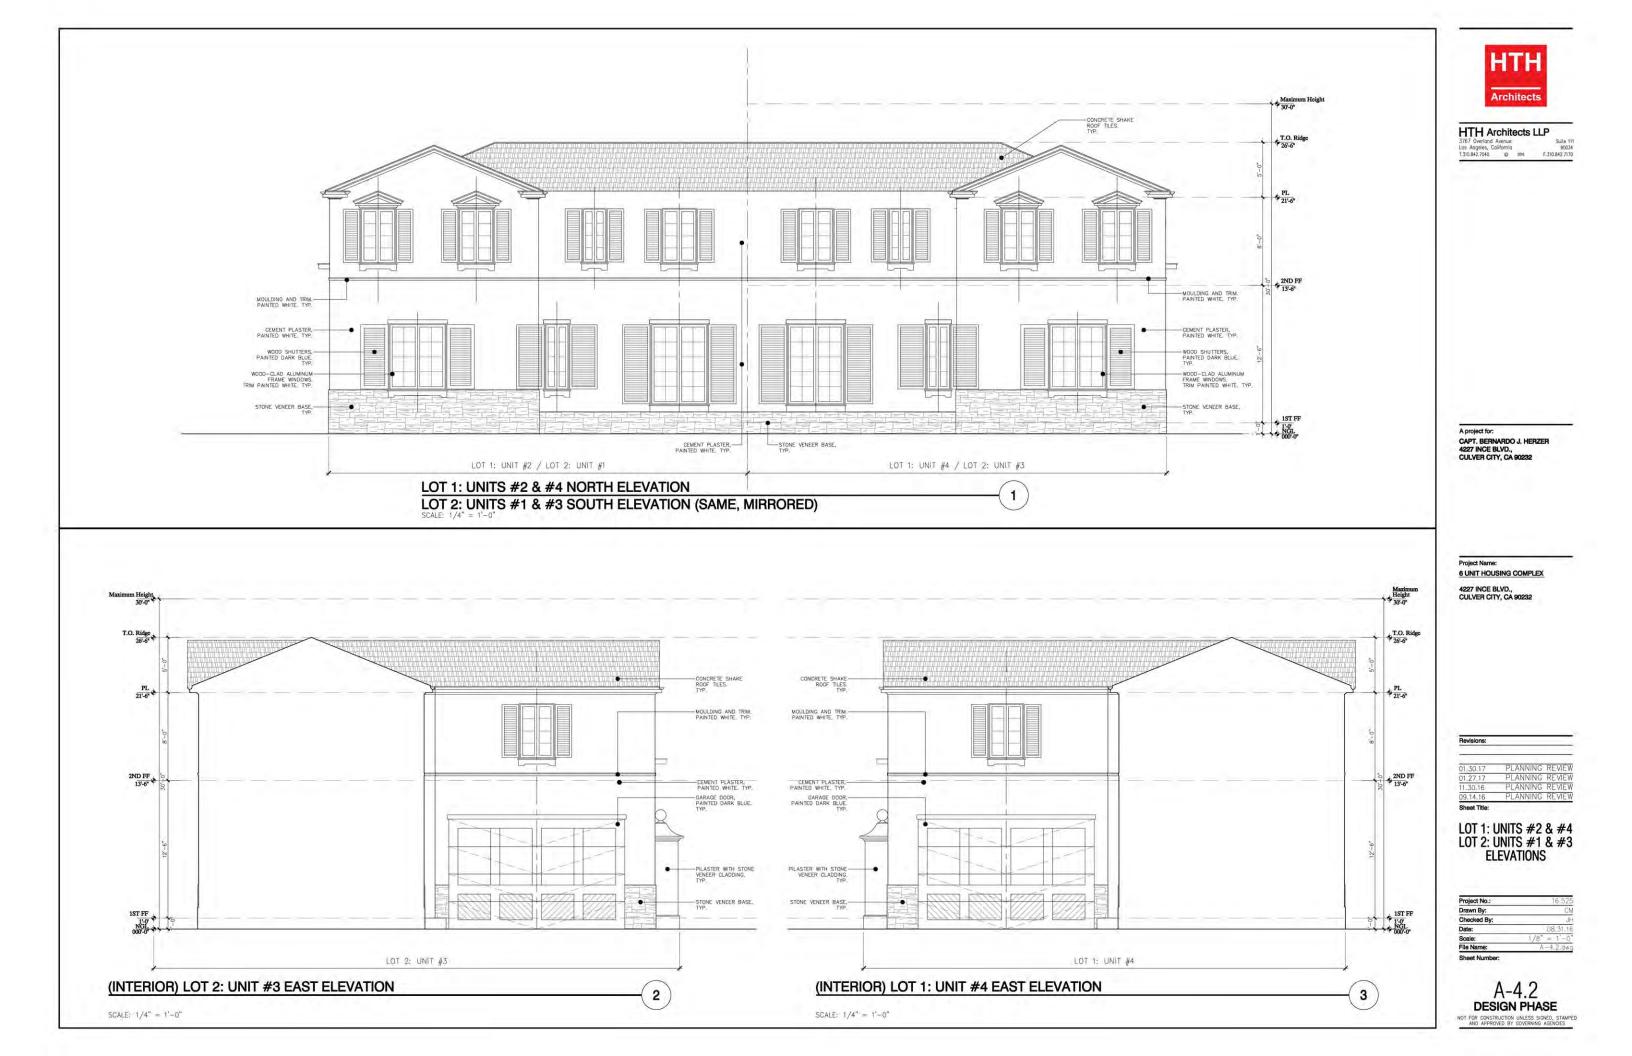

#### SHEET INDEX:

TS-1 - Title Sheet

**RECEIVED** 

JAN 31 2017

**Culver City** 

**Planning Division** 

| 1     | - Boundary and Topographic Survey                       |
|-------|---------------------------------------------------------|
| T-1   | - Tentative Tract Map                                   |
| C-4   | - Grading Plan ATT                                      |
| C-5   | - LID and Utility Plan                                  |
| LP-1  | - Landscape Planting Plan                               |
| A-1.1 | - Site Plan                                             |
| A-1.2 | - Roof Site Plan                                        |
| A-2   | - Parking Diagram                                       |
| A-3.1 | - Unit #1 Floor & Roof Plans                            |
| A-3.2 | - Unit #2 Floor & Roof Plans                            |
| A-3.3 | - Unit #3 Floor & Roof Plans                            |
| A-3.4 | - Unit #4 Floor & Roof Plans                            |
| A-3.5 | - Unit #5 Floor & Roof Plans                            |
| A-3.6 | - Unit #6 Floor & Roof Plans                            |
|       | - Lot 1: Unit # 2 & Lot 2: Unit #1 Street Elevation/ Lo |
| A-4.1 | - Lot 1: Units #2 & #4 / Lot 2: Units #1 & #3 Elevation |
| A-4.2 | - Lot 1: Units #2 & #4 / Lot 2: Units #1 & #3 Elevation |
| A-4.3 | - Lot 3: Unit #5 Elevations                             |
| A-4.4 | - Lot 3: Unit #6 Elevations                             |
| A-4.5 | - Typical Sections                                      |
| A4.6  | - Lot 1 & Lot 3 Neighboring Windows Elevations          |
| A-5   | - [ COLOR ] Colored Site Plan                           |
| A-6.0 | - [ COLOR ] Lot 1: Unit # 2 & Lot 2: Unit #1 Street Ele |
| A-6.1 | - [ COLOR ] Lot 1: Units #2 & #4 / Lot 2: Units #1 & #  |
| A-6.2 | - [ COLOR ] Lot 1: Units #2 & #4 / Lot 2: Units #1 & #  |
| A-6.3 | - [ COLOR ] Lot 3: Unit #5 Colored Elevations           |
| A-6.4 | - [ COLOR ] Lot 3: Unit #6 Colored Elevations           |