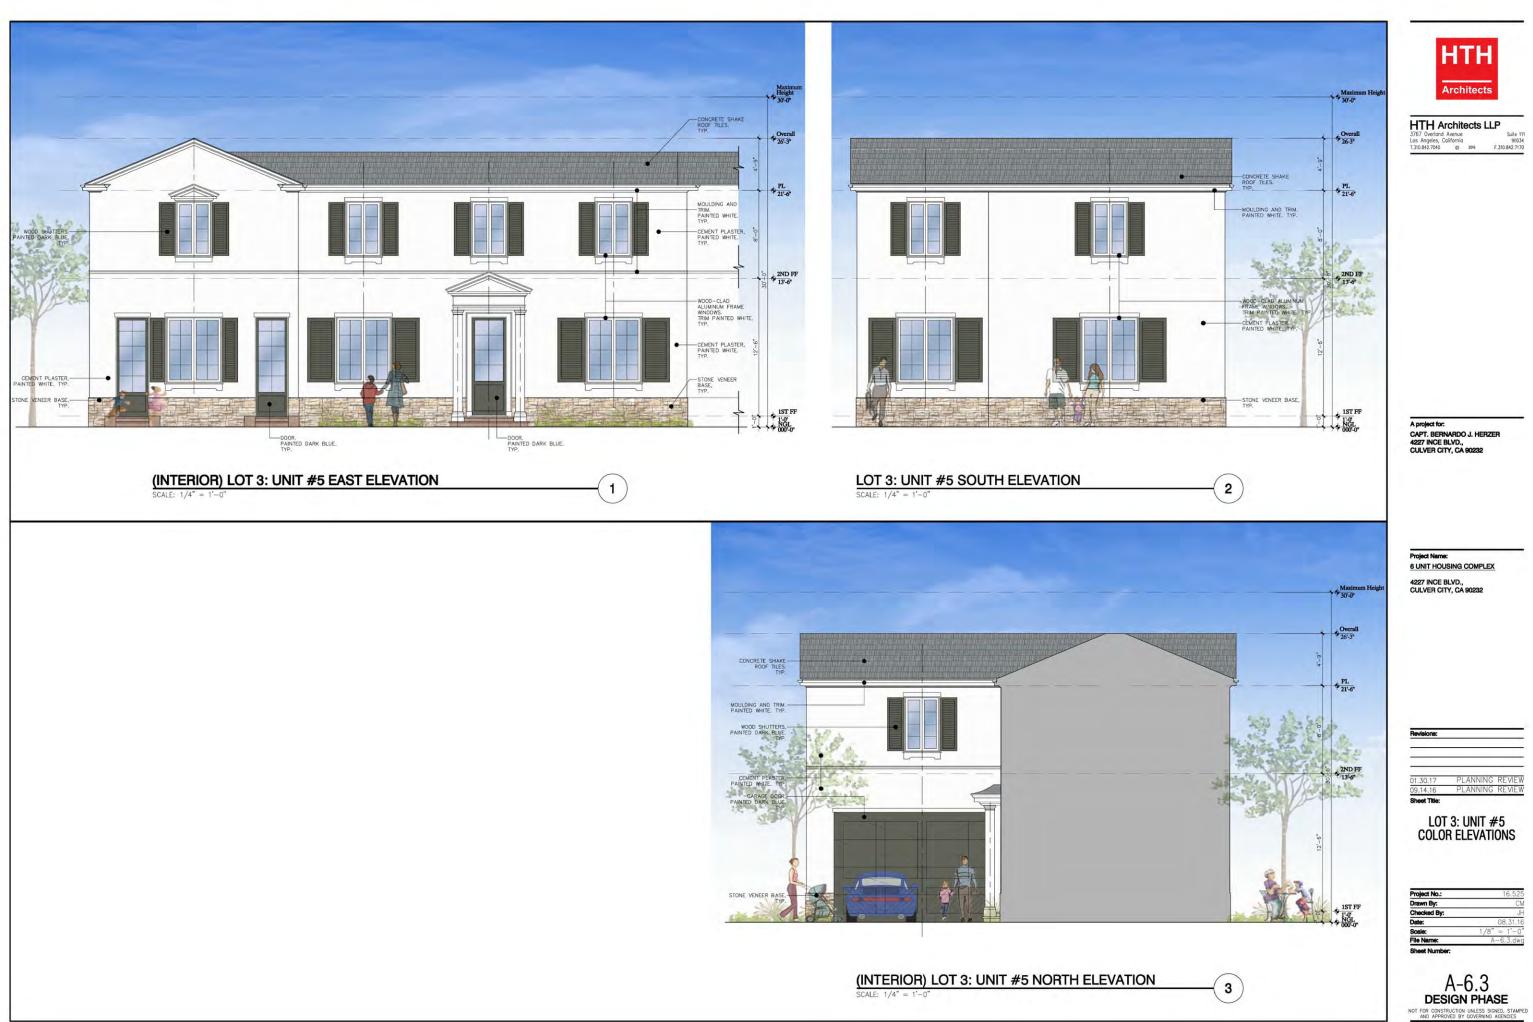

#### SHEET INDEX:

TS-1 - Title Sheet

**RECEIVED** 

JAN 31 2017

**Culver City** 

**Planning Division** 

| 1     | - Boundary and Topographic Survey                       |
|-------|---------------------------------------------------------|
| T-1   | - Tentative Tract Map                                   |
| C-4   | - Grading Plan ATT                                      |
| C-5   | - LID and Utility Plan                                  |
| LP-1  | - Landscape Planting Plan                               |
| A-1.1 | - Site Plan                                             |
| A-1.2 | - Roof Site Plan                                        |
| A-2   | - Parking Diagram                                       |
| A-3.1 | - Unit #1 Floor & Roof Plans                            |
| A-3.2 | - Unit #2 Floor & Roof Plans                            |
| A-3.3 | - Unit #3 Floor & Roof Plans                            |
| A-3.4 | - Unit #4 Floor & Roof Plans                            |
| A-3.5 | - Unit #5 Floor & Roof Plans                            |
| A-3.6 | - Unit #6 Floor & Roof Plans                            |
|       | - Lot 1: Unit # 2 & Lot 2: Unit #1 Street Elevation/ Lo |
| A-4.1 | - Lot 1: Units #2 & #4 / Lot 2: Units #1 & #3 Elevation |
| A-4.2 | - Lot 1: Units #2 & #4 / Lot 2: Units #1 & #3 Elevation |
| A-4.3 | - Lot 3: Unit #5 Elevations                             |
| A-4.4 | - Lot 3: Unit #6 Elevations                             |
| A-4.5 | - Typical Sections                                      |
| A4.6  | - Lot 1 & Lot 3 Neighboring Windows Elevations          |
| A-5   | - [ COLOR ] Colored Site Plan                           |
| A-6.0 | - [ COLOR ] Lot 1: Unit # 2 & Lot 2: Unit #1 Street Ele |
| A-6.1 | - [ COLOR ] Lot 1: Units #2 & #4 / Lot 2: Units #1 & #  |
| A-6.2 | - [ COLOR ] Lot 1: Units #2 & #4 / Lot 2: Units #1 & #  |
| A-6.3 | - [ COLOR ] Lot 3: Unit #5 Colored Elevations           |
| A-6.4 | - [ COLOR ] Lot 3: Unit #6 Colored Elevations           |