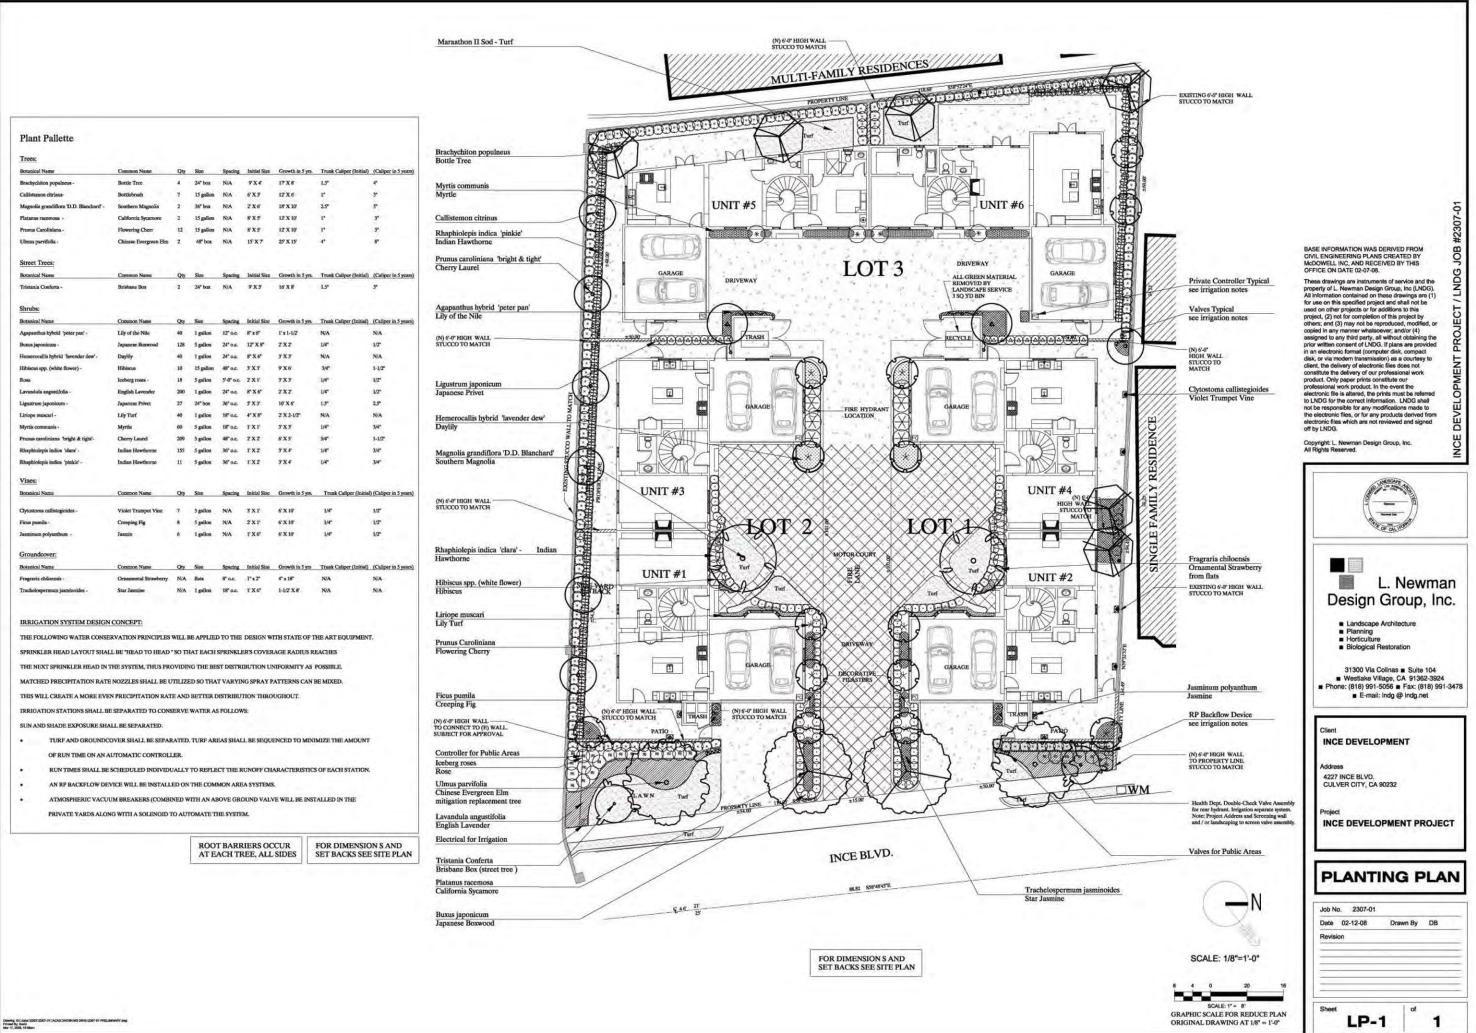

#### SHEET INDEX:

TS-1 - Title Sheet

**RECEIVED** 

JAN 31 2017

**Culver City** 

**Planning Division** 

| 1     | - Boundary and Topographic Survey                       |
|-------|---------------------------------------------------------|
| T-1   | - Tentative Tract Map                                   |
| C-4   | - Grading Plan ATT                                      |
| C-5   | - LID and Utility Plan                                  |
| LP-1  | - Landscape Planting Plan                               |
| A-1.1 | - Site Plan                                             |
| A-1.2 | - Roof Site Plan                                        |
| A-2   | - Parking Diagram                                       |
| A-3.1 | - Unit #1 Floor & Roof Plans                            |
| A-3.2 | - Unit #2 Floor & Roof Plans                            |
| A-3.3 | - Unit #3 Floor & Roof Plans                            |
| A-3.4 | - Unit #4 Floor & Roof Plans                            |
| A-3.5 | - Unit #5 Floor & Roof Plans                            |
| A-3.6 | - Unit #6 Floor & Roof Plans                            |
|       | - Lot 1: Unit # 2 & Lot 2: Unit #1 Street Elevation/ Lo |
| A-4.1 | - Lot 1: Units #2 & #4 / Lot 2: Units #1 & #3 Elevation |
| A-4.2 | - Lot 1: Units #2 & #4 / Lot 2: Units #1 & #3 Elevation |
| A-4.3 | - Lot 3: Unit #5 Elevations                             |
| A-4.4 | - Lot 3: Unit #6 Elevations                             |
| A-4.5 | - Typical Sections                                      |
| A4.6  | - Lot 1 & Lot 3 Neighboring Windows Elevations          |
| A-5   | - [ COLOR ] Colored Site Plan                           |
| A-6.0 | - [ COLOR ] Lot 1: Unit # 2 & Lot 2: Unit #1 Street Ele |
| A-6.1 | - [ COLOR ] Lot 1: Units #2 & #4 / Lot 2: Units #1 & #  |
| A-6.2 | - [ COLOR ] Lot 1: Units #2 & #4 / Lot 2: Units #1 & #  |
| A-6.3 | - [ COLOR ] Lot 3: Unit #5 Colored Elevations           |
| A-6.4 | - [ COLOR ] Lot 3: Unit #6 Colored Elevations           |