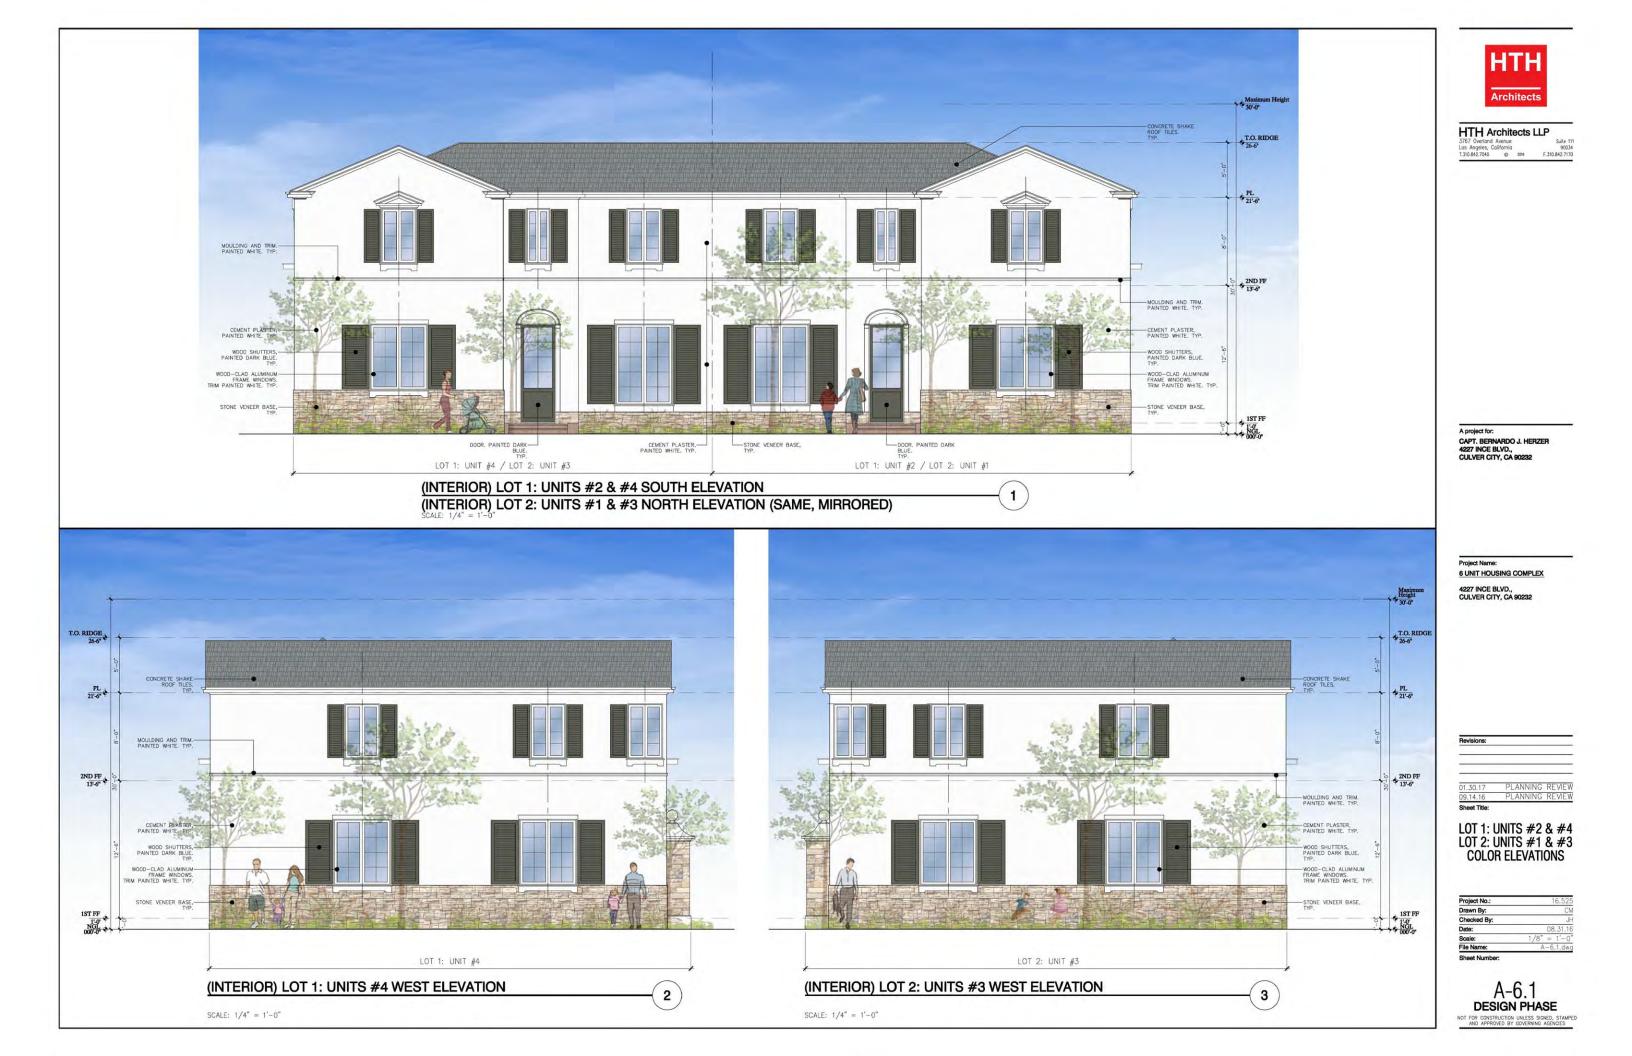

#### SHEET INDEX:

TS-1 - Title Sheet

**RECEIVED** 

JAN 31 2017

**Culver City** 

**Planning Division** 

| 1     | - Boundary and Topographic Survey                       |
|-------|---------------------------------------------------------|
| T-1   | - Tentative Tract Map                                   |
| C-4   | - Grading Plan ATT                                      |
| C-5   | - LID and Utility Plan                                  |
| LP-1  | - Landscape Planting Plan                               |
| A-1.1 | - Site Plan                                             |
| A-1.2 | - Roof Site Plan                                        |
| A-2   | - Parking Diagram                                       |
| A-3.1 | - Unit #1 Floor & Roof Plans                            |
| A-3.2 | - Unit #2 Floor & Roof Plans                            |
| A-3.3 | - Unit #3 Floor & Roof Plans                            |
| A-3.4 | - Unit #4 Floor & Roof Plans                            |
| A-3.5 | - Unit #5 Floor & Roof Plans                            |
| A-3.6 | - Unit #6 Floor & Roof Plans                            |
|       | - Lot 1: Unit # 2 & Lot 2: Unit #1 Street Elevation/ Lo |
| A-4.1 | - Lot 1: Units #2 & #4 / Lot 2: Units #1 & #3 Elevation |
| A-4.2 | - Lot 1: Units #2 & #4 / Lot 2: Units #1 & #3 Elevation |
| A-4.3 | - Lot 3: Unit #5 Elevations                             |
| A-4.4 | - Lot 3: Unit #6 Elevations                             |
| A-4.5 | - Typical Sections                                      |
| A4.6  | - Lot 1 & Lot 3 Neighboring Windows Elevations          |
| A-5   | - [ COLOR ] Colored Site Plan                           |
| A-6.0 | - [ COLOR ] Lot 1: Unit # 2 & Lot 2: Unit #1 Street Ele |
| A-6.1 | - [ COLOR ] Lot 1: Units #2 & #4 / Lot 2: Units #1 & #  |
| A-6.2 | - [ COLOR ] Lot 1: Units #2 & #4 / Lot 2: Units #1 & #  |
| A-6.3 | - [ COLOR ] Lot 3: Unit #5 Colored Elevations           |
| A-6.4 | - [ COLOR ] Lot 3: Unit #6 Colored Elevations           |