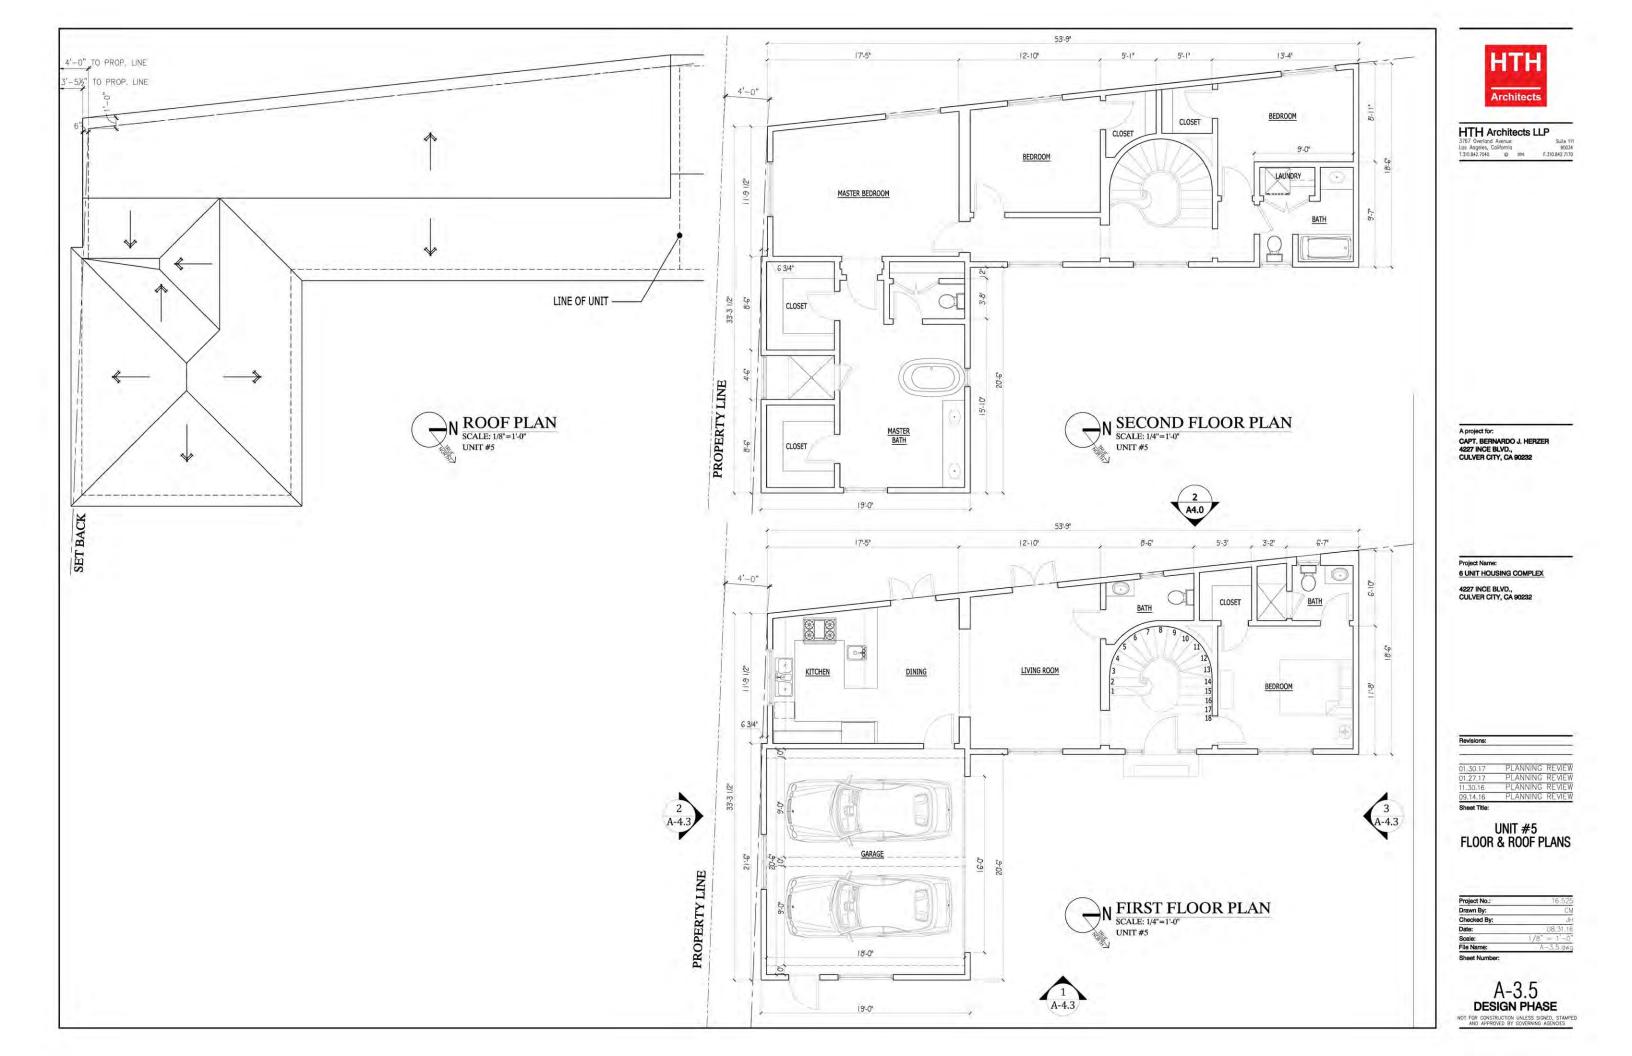

### **BUILDING TABULATIONS**

| المحاتات محا | LOT AREA   |        | BU       | ILDING AF  | REAS       |                        |                                        |                | BUILDING SETBACKS |      |      | PRIVATE | PRIVATE                   |            |          |
|--------------|------------|--------|----------|------------|------------|------------------------|----------------------------------------|----------------|-------------------|------|------|---------|---------------------------|------------|----------|
| LOT NAME     |            | UNIT   | 1ST FLR  | 2ND FLR    | TOTAL      | PROPOSED<br>FLOOR AREA | (P) BUILDING<br>COVERAGE               | GARAGE<br>S.F. | STREET            | SIDE | SIDE | REAR    | OPEN SPACE<br>AREA ONSITE | OPEN SPACE |          |
| 1            | 5,137 S.F. | UNIT-2 | 796 S.F. | 1,192 S.F. | 1,988 S.F. | 207687                 | 4,730 S.F.                             | 408 S.F.       | 15'               | 4'   | 4'   | 0       | 342 S.F.                  | NA         |          |
| 1            |            | UNIT-4 | 796 S.F. | 1,192 S.F. | 1,988S.F.  | 3,976 S.F.             |                                        | 408 S.F.       | 0                 | 4'   | 4'   | 4'      | 306 S.F.                  | NA         |          |
| 2            | 5,366 S.F. | UNIT-1 | 796 S.F. | 1,192 S.F. | 1,988 S.F. | 3,976 S.F.             | 4,730 S.F.                             | 408 S.F.       | 15'               | 4'   | 4'   | 0       | 430 S.F.                  | 156 S.F.   |          |
|              |            | UNIT-3 | 796 S.F. | 1,192 S.F. | 1,988 S.F. |                        |                                        | 408 S.F.       | 0                 | 4'   | 4'   | 4'      | 258 S.F.                  | 149 S.F.   |          |
| 3            | 7,672 S.F. | UNIT-5 | 829 S.F  | 1,231 S.F. | 2,060 S.F. | 4,453 S.F.             | the second second second second second |                | 408 S.F.          | 4'   | 4'   | 0       | 10'                       | 763 S.F.   | 181 S.F. |
|              | 7,072 S.F. | UNIT-6 | 994 S.F. | 1,399 S.F. | 2,393 S.F. |                        | 5,260 S.F.                             | 408 S.F.       | 4'                | 4'   | 0    | 10'     | 978 S.F.                  | NA         |          |