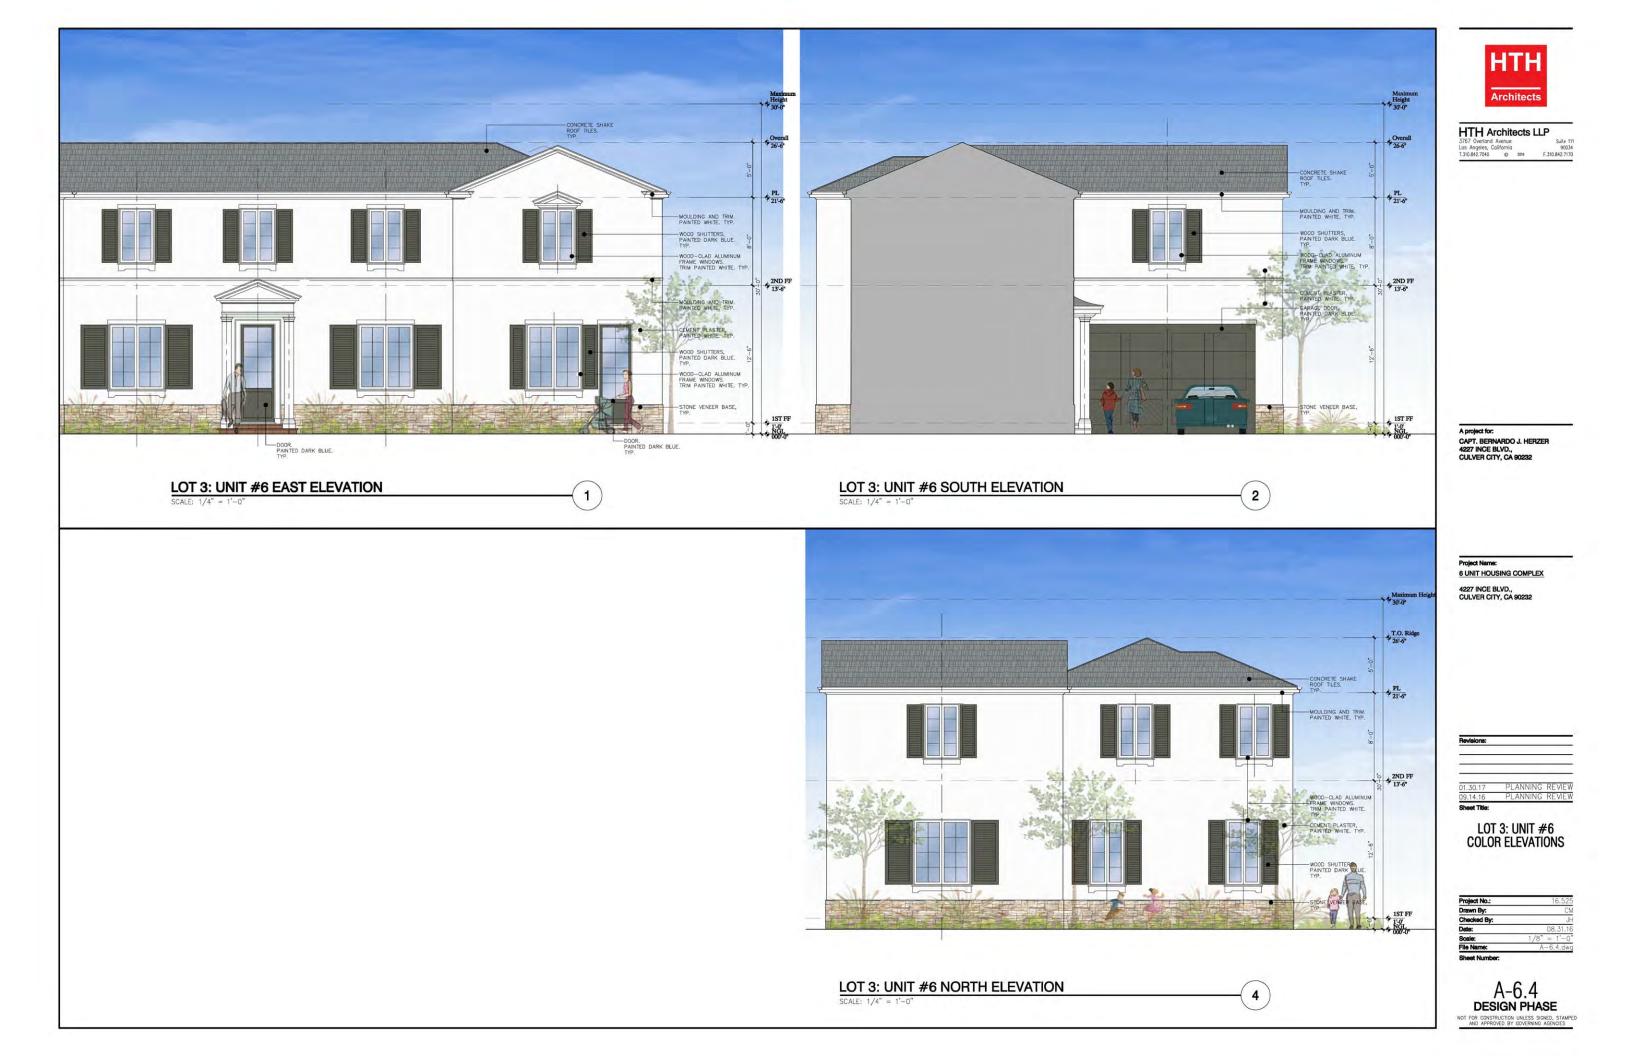

#### SHEET INDEX:

TS-1 - Title Sheet

**RECEIVED** 

JAN 31 2017

**Culver City** 

**Planning Division** 

| 1     | - Boundary and Topographic Survey                       |
|-------|---------------------------------------------------------|
| T-1   | - Tentative Tract Map                                   |
| C-4   | - Grading Plan ATT                                      |
| C-5   | - LID and Utility Plan                                  |
| LP-1  | - Landscape Planting Plan                               |
| A-1.1 | - Site Plan                                             |
| A-1.2 | - Roof Site Plan                                        |
| A-2   | - Parking Diagram                                       |
| A-3.1 | - Unit #1 Floor & Roof Plans                            |
| A-3.2 | - Unit #2 Floor & Roof Plans                            |
| A-3.3 | - Unit #3 Floor & Roof Plans                            |
| A-3.4 | - Unit #4 Floor & Roof Plans                            |
| A-3.5 | - Unit #5 Floor & Roof Plans                            |
| A-3.6 | - Unit #6 Floor & Roof Plans                            |
|       | - Lot 1: Unit # 2 & Lot 2: Unit #1 Street Elevation/ Lo |
| A-4.1 | - Lot 1: Units #2 & #4 / Lot 2: Units #1 & #3 Elevation |
| A-4.2 | - Lot 1: Units #2 & #4 / Lot 2: Units #1 & #3 Elevation |
| A-4.3 | - Lot 3: Unit #5 Elevations                             |
| A-4.4 | - Lot 3: Unit #6 Elevations                             |
| A-4.5 | - Typical Sections                                      |
| A4.6  | - Lot 1 & Lot 3 Neighboring Windows Elevations          |
| A-5   | - [ COLOR ] Colored Site Plan                           |
| A-6.0 | - [ COLOR ] Lot 1: Unit # 2 & Lot 2: Unit #1 Street Ele |
| A-6.1 | - [ COLOR ] Lot 1: Units #2 & #4 / Lot 2: Units #1 & #  |
| A-6.2 | - [ COLOR ] Lot 1: Units #2 & #4 / Lot 2: Units #1 & #  |
| A-6.3 | - [ COLOR ] Lot 3: Unit #5 Colored Elevations           |
| A-6.4 | - [ COLOR ] Lot 3: Unit #6 Colored Elevations           |