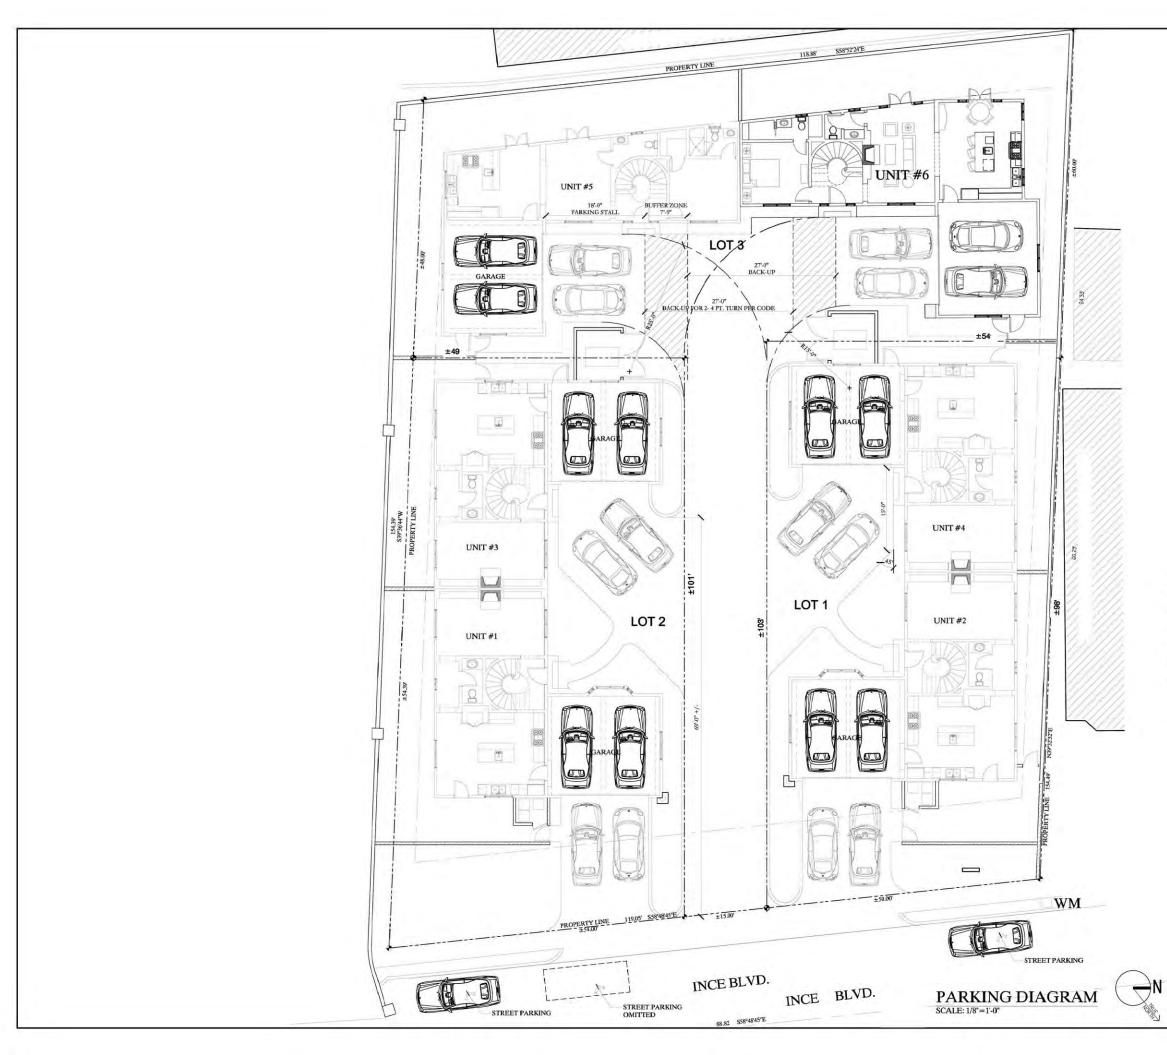

#### ON-SITE & OFF-SITE PARKING CALCULATIONS

|                       | REQ.        | EXTRA | TOTAL |
|-----------------------|-------------|-------|-------|
| PER UNIT:             | 2           | 2     | 4     |
| TOTAL PER UNITS:      |             |       | X 6   |
| FOTAL PER UNITS:      |             |       | 24    |
| TOTAL ADJACENT        | OFFSITE PAR | KING: | 2     |
| FOTAL PARKING         | SPACES:     |       | 26    |
|                       |             |       |       |
|                       |             |       |       |
|                       |             |       |       |
|                       |             |       |       |
|                       |             |       |       |
|                       |             |       |       |
|                       |             |       |       |
|                       |             |       |       |
|                       |             |       |       |
|                       |             |       | ů, c  |
|                       | 1           | -     | 4     |
| 133.43<br>N58°48'45"W | -11-        |       | 9 -   |
| N58"48 +5 W           | V           |       |       |
|                       |             |       |       |

#### PARKING DIAGRAM

| Project No.:  | 16.525       |
|---------------|--------------|
| Drawn By:     | CM           |
| Checked By:   | JH           |
| Date:         | 08.31.16     |
| Scale:        | 1/8" = 1'-0" |
| File Name:    | A-2.dwg      |
| Sheet Number: |              |