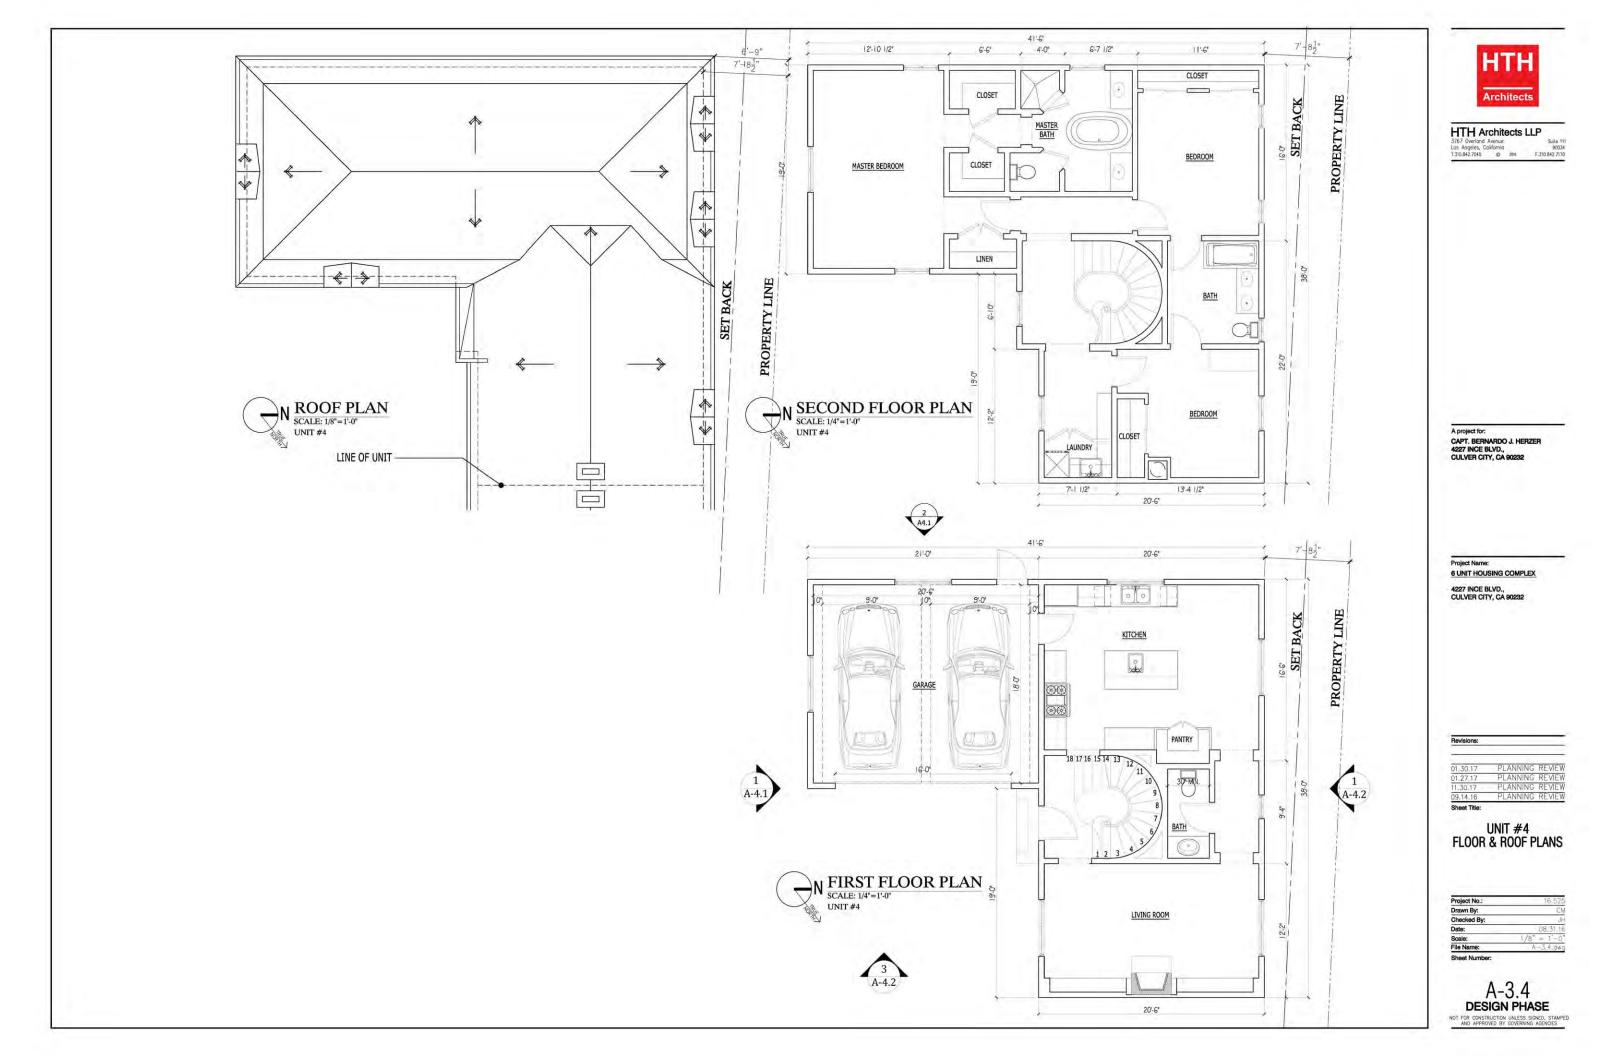

### **BUILDING TABULATIONS**

| المحاتات محا | LOT AREA   |        | BU       | ILDING AF  | REAS       |                        |                                        |                | BUILDING SETBACKS |      |      | PRIVATE | PRIVATE                   |            |          |
|--------------|------------|--------|----------|------------|------------|------------------------|----------------------------------------|----------------|-------------------|------|------|---------|---------------------------|------------|----------|
| LOT NAME     |            | UNIT   | 1ST FLR  | 2ND FLR    | TOTAL      | PROPOSED<br>FLOOR AREA | (P) BUILDING<br>COVERAGE               | GARAGE<br>S.F. | STREET            | SIDE | SIDE | REAR    | OPEN SPACE<br>AREA ONSITE | OPEN SPACE |          |
| 1            | 5,137 S.F. | UNIT-2 | 796 S.F. | 1,192 S.F. | 1,988 S.F. | 207687                 | 4,730 S.F.                             | 408 S.F.       | 15'               | 4'   | 4'   | 0       | 342 S.F.                  | NA         |          |
| 1            |            | UNIT-4 | 796 S.F. | 1,192 S.F. | 1,988S.F.  | 3,976 S.F.             |                                        | 408 S.F.       | 0                 | 4'   | 4'   | 4'      | 306 S.F.                  | NA         |          |
| 2            | 5,366 S.F. | UNIT-1 | 796 S.F. | 1,192 S.F. | 1,988 S.F. | 3,976 S.F.             | 4,730 S.F.                             | 408 S.F.       | 15'               | 4'   | 4'   | 0       | 430 S.F.                  | 156 S.F.   |          |
|              |            | UNIT-3 | 796 S.F. | 1,192 S.F. | 1,988 S.F. |                        |                                        | 408 S.F.       | 0                 | 4'   | 4'   | 4'      | 258 S.F.                  | 149 S.F.   |          |
| 3            | 7,672 S.F. | UNIT-5 | 829 S.F  | 1,231 S.F. | 2,060 S.F. | 4,453 S.F.             | the second second second second second |                | 408 S.F.          | 4'   | 4'   | 0       | 10'                       | 763 S.F.   | 181 S.F. |
|              | 7,072 S.F. | UNIT-6 | 994 S.F. | 1,399 S.F. | 2,393 S.F. |                        | 5,260 S.F.                             | 408 S.F.       | 4'                | 4'   | 0    | 10'     | 978 S.F.                  | NA         |          |