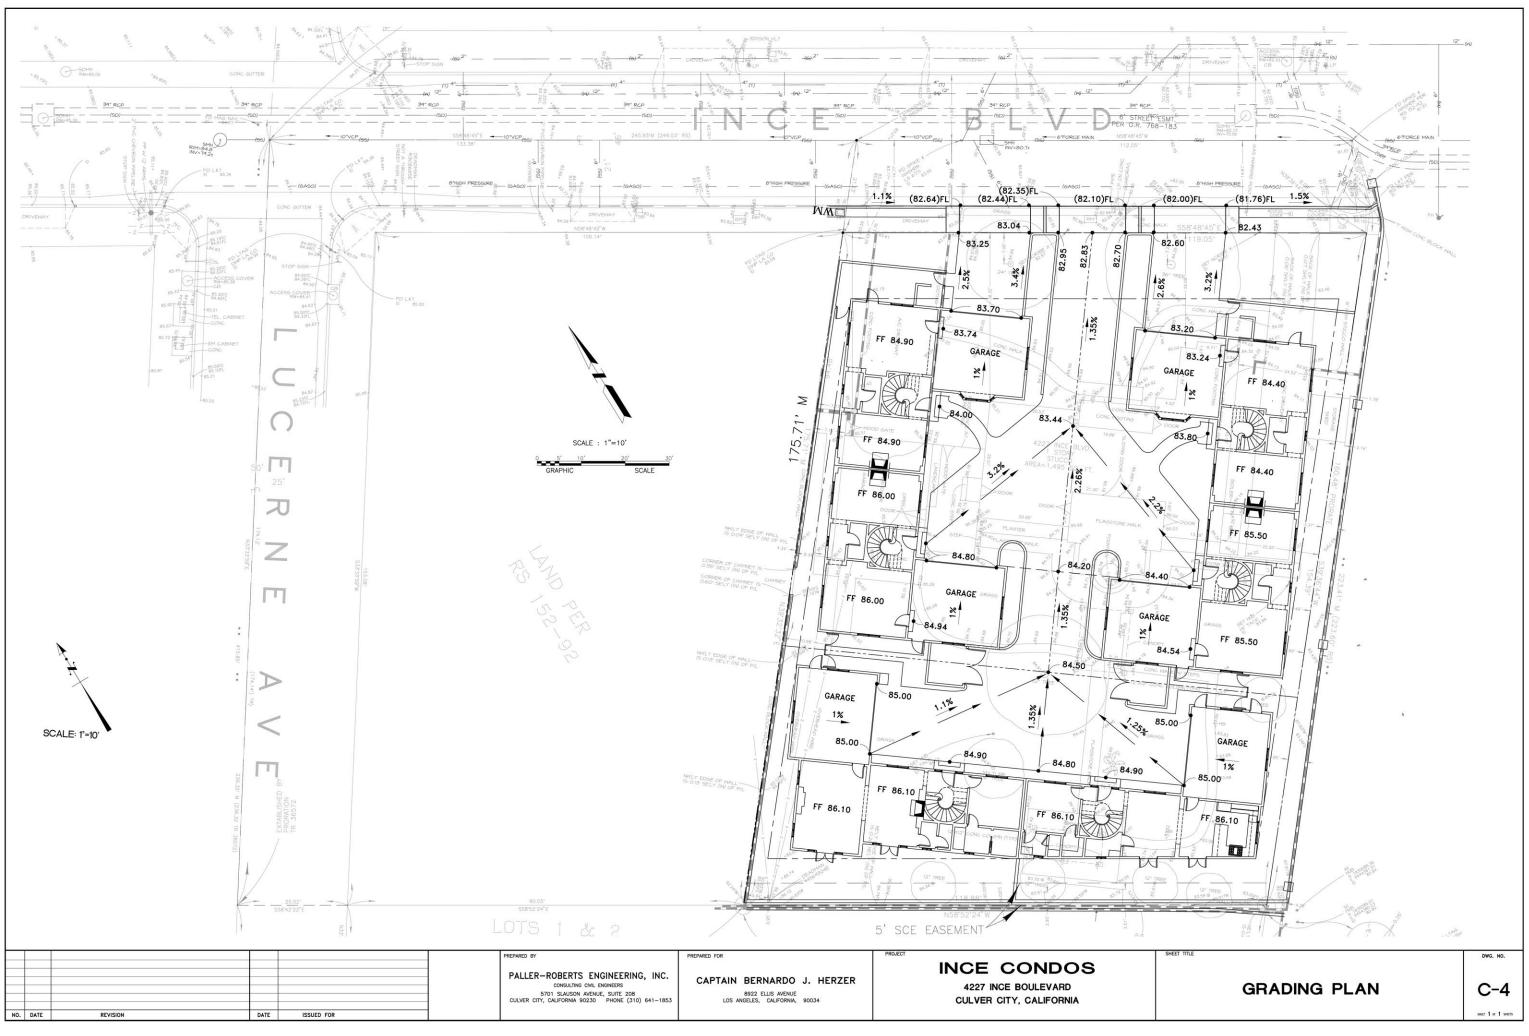

#### SHEET INDEX:

TS-1 - Title Sheet

**RECEIVED** 

JAN 31 2017

**Culver City** 

**Planning Division** 

| 1     | - Boundary and Topographic Survey                       |
|-------|---------------------------------------------------------|
| T-1   | - Tentative Tract Map                                   |
| C-4   | - Grading Plan ATT                                      |
| C-5   | - LID and Utility Plan                                  |
| LP-1  | - Landscape Planting Plan                               |
| A-1.1 | - Site Plan                                             |
| A-1.2 | - Roof Site Plan                                        |
| A-2   | - Parking Diagram                                       |
| A-3.1 | - Unit #1 Floor & Roof Plans                            |
| A-3.2 | - Unit #2 Floor & Roof Plans                            |
| A-3.3 | - Unit #3 Floor & Roof Plans                            |
| A-3.4 | - Unit #4 Floor & Roof Plans                            |
| A-3.5 | - Unit #5 Floor & Roof Plans                            |
| A-3.6 | - Unit #6 Floor & Roof Plans                            |
|       | - Lot 1: Unit # 2 & Lot 2: Unit #1 Street Elevation/ Lo |
| A-4.1 | - Lot 1: Units #2 & #4 / Lot 2: Units #1 & #3 Elevation |
| A-4.2 | - Lot 1: Units #2 & #4 / Lot 2: Units #1 & #3 Elevation |
| A-4.3 | - Lot 3: Unit #5 Elevations                             |
| A-4.4 | - Lot 3: Unit #6 Elevations                             |
| A-4.5 | - Typical Sections                                      |
| A4.6  | - Lot 1 & Lot 3 Neighboring Windows Elevations          |
| A-5   | - [ COLOR ] Colored Site Plan                           |
| A-6.0 | - [ COLOR ] Lot 1: Unit # 2 & Lot 2: Unit #1 Street Ele |
| A-6.1 | - [ COLOR ] Lot 1: Units #2 & #4 / Lot 2: Units #1 & #  |
| A-6.2 | - [ COLOR ] Lot 1: Units #2 & #4 / Lot 2: Units #1 & #  |
| A-6.3 | - [ COLOR ] Lot 3: Unit #5 Colored Elevations           |
| A-6.4 | - [ COLOR ] Lot 3: Unit #6 Colored Elevations           |