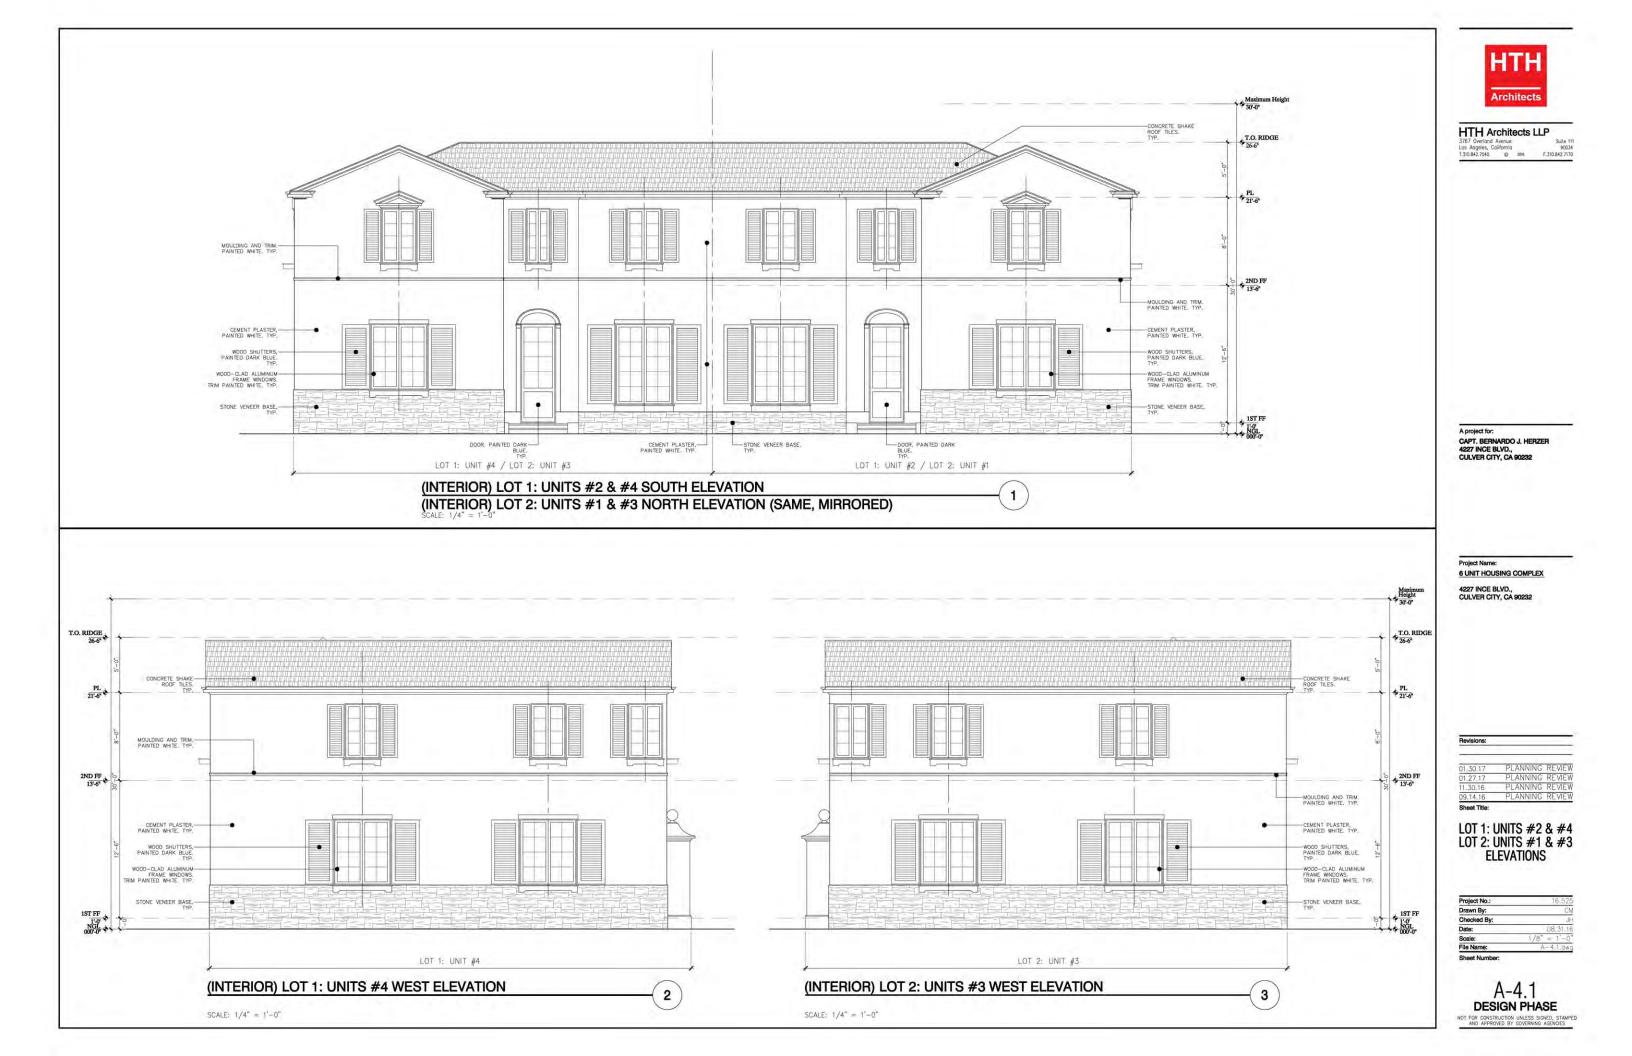

#### SHEET INDEX:

TS-1 - Title Sheet

**RECEIVED** 

JAN 31 2017

**Culver City** 

**Planning Division** 

| 1     | - Boundary and Topographic Survey                       |
|-------|---------------------------------------------------------|
| T-1   | - Tentative Tract Map                                   |
| C-4   | - Grading Plan ATT                                      |
| C-5   | - LID and Utility Plan                                  |
| LP-1  | - Landscape Planting Plan                               |
| A-1.1 | - Site Plan                                             |
| A-1.2 | - Roof Site Plan                                        |
| A-2   | - Parking Diagram                                       |
| A-3.1 | - Unit #1 Floor & Roof Plans                            |
| A-3.2 | - Unit #2 Floor & Roof Plans                            |
| A-3.3 | - Unit #3 Floor & Roof Plans                            |
| A-3.4 | - Unit #4 Floor & Roof Plans                            |
| A-3.5 | - Unit #5 Floor & Roof Plans                            |
| A-3.6 | - Unit #6 Floor & Roof Plans                            |
|       | - Lot 1: Unit # 2 & Lot 2: Unit #1 Street Elevation/ Lo |
| A-4.1 | - Lot 1: Units #2 & #4 / Lot 2: Units #1 & #3 Elevation |
| A-4.2 | - Lot 1: Units #2 & #4 / Lot 2: Units #1 & #3 Elevation |
| A-4.3 | - Lot 3: Unit #5 Elevations                             |
| A-4.4 | - Lot 3: Unit #6 Elevations                             |
| A-4.5 | - Typical Sections                                      |
| A4.6  | - Lot 1 & Lot 3 Neighboring Windows Elevations          |
| A-5   | - [ COLOR ] Colored Site Plan                           |
| A-6.0 | - [ COLOR ] Lot 1: Unit # 2 & Lot 2: Unit #1 Street Ele |
| A-6.1 | - [ COLOR ] Lot 1: Units #2 & #4 / Lot 2: Units #1 & #  |
| A-6.2 | - [ COLOR ] Lot 1: Units #2 & #4 / Lot 2: Units #1 & #  |
| A-6.3 | - [ COLOR ] Lot 3: Unit #5 Colored Elevations           |
| A-6.4 | - [ COLOR ] Lot 3: Unit #6 Colored Elevations           |