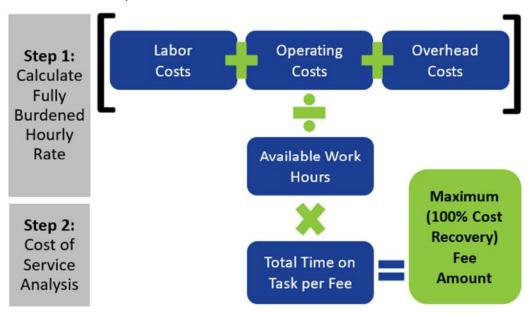

Nearly all the fees reviewed in this Study require specific actions on the part of City staff to provide the service or conduct the activity. Since labor is the primary underlying factor in these activities, the Study expresses the full cost of service as a fully burdened cost per labor hour. NBS calculated a composite, fully burdened, hourly rate for each department, division, program, or activity applicable to the specific organization and needs of each area studied. This rate serves as the basis for further quantifying the average full cost of providing individual services and activities. Determining the fully burdened labor rate for each

department, and the various functional divisions within a department, requires two data sets: (1) the full costs of service, and (2) the number of staff hours available to perform those services. NBS derived the hours available based on the complete list of all City employees and/or available service hours of its contracted professionals (where applicable).

The City supplied NBS with the total number of paid labor hours for each employee involved in the delivery of services included in this Study. These available hours represent the amount of productive time available to provide both fee-recoverable and non-fee recoverable services and activities. Available labor hours divided into the annual full costs of service equal the composite, fully burdened, labor rate. Some agencies may also use the resulting rates for purposes other than setting fees, such as calculating the full cost of general services or structuring a cost recovery agreement with another agency or third party.

NBS also assisted the City in estimating the staff time for the services and activities listed in the City's fee schedule. Time tracking records for the fee programs studied as part of this analysis, when available, proved useful in identifying time spent providing general categories of service (e.g., division administration, plan review, inspection, public information assistance, etc.). However, the City does not systematically track the service time of activities for all departments or all individual fee-level services provided. Therefore, NBS also relied on interviews and questionnaires to develop the necessary data sets of estimated labor time. In many cases, the City provided estimates of the average amount of time (in minutes and hours) it took to complete a typical service or activity considered on a per-occurrence basis.

Development of time estimates to inform various fee calculations was not a one-step process but required careful review by both NBS and department or division managers to assess the reasonableness of such estimates. Based on the results of this review, the City reconsidered its time estimates until all parties were comfortable that the fee models reasonably reflected the average service level provided by the City. Finally, the fully burdened labor rate(s) calculated in earlier steps were applied at the individual fee level time estimates, yielding an average total cost of providing each fee for service or activity. The following provides a visual representation of the steps discussed in this section.