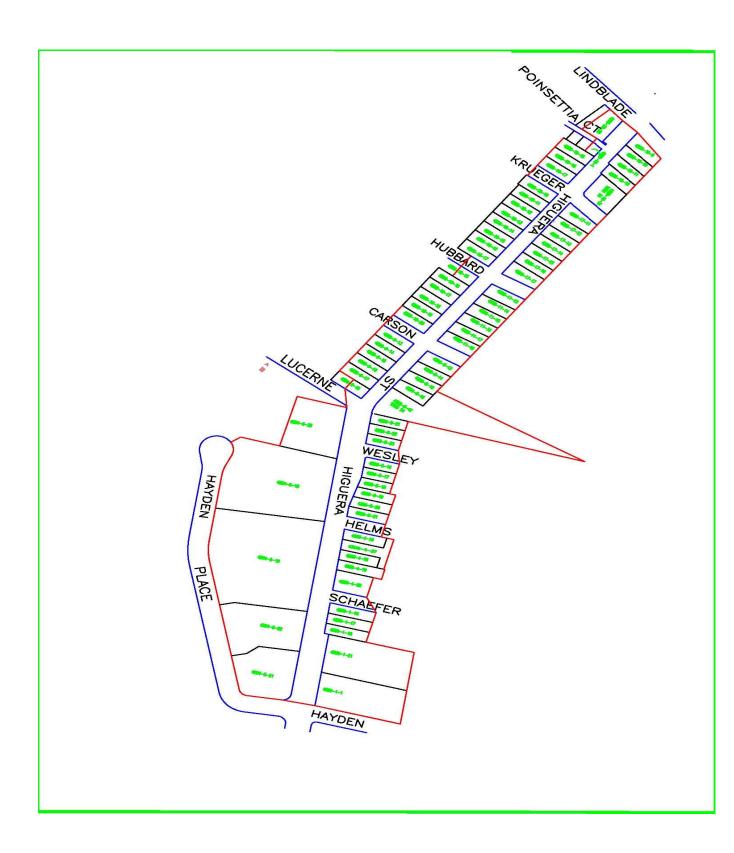

#### I. <u>Diagram of District Boundaries and Parcels</u>

Higuera Street Landscaping and Lighting Maintenance District, consisting of certain public property and private real property within the District which is subject to assessment, is shown on that Diagram which has been filed in the Office of the City Clerk and, as a duplicate copy, in the Office of the City Engineer, and by this reference is made a part hereof (as Exhibit C). The Map must be updated each year to reflect all changes made on the County Assessor's Map that impact the District. There are a total of 76 parcels in the District.

## **EXHIBIT C**