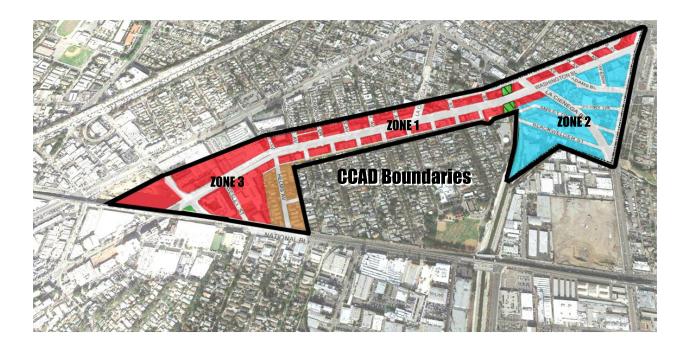

### **Arts District Boundaries**

The Arts District boundaries include the following:

- Washington Boulevard between the Metro Expo Line and Fairfax Avenue
- National Boulevard between Washington Boulevard and City Boundary (northwest)
- Wesley Street between Washington Boulevard and EXPO Bike Path
- Helms Avenue between National Boulevard and City Boundary (northwest)
- La Cienega Boulevard from Washington Boulevard to Blackwelder Street.
- Fairfax Avenue (west side only) from Washington Boulevard to La Cienega Boulevard Adams Street from Washington Boulevard to Fairfax Avenue.
- It also includes all Perry Street, Smiley Drive, Blackwelder Street and Hines Avenue