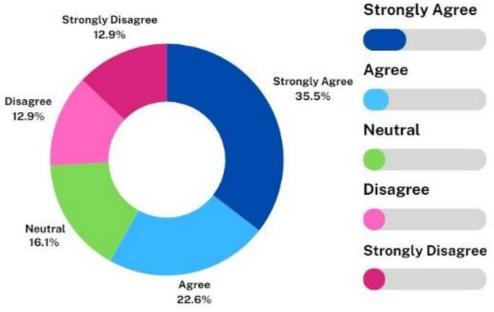

ngs made through contract with Culver City
- High intensity class that combines music with exercise
- Classes offered: Shallow Water, Deep Water, Stand-Up Paddle Board



#### annennennen

- and - and

Aquatic Study

City pools studied: Beverly Hills, West Hollywood, Santa Monica, El Segundo and Los Angeles city.

- Every city pool except LA city operates by reservation
- Every city owns multiple pools except Beverly Hills which is owned by the school district
- > Every facility offers multiple programs
- Cash/card accepted at West Hollywood, Santa Monica, El Segundo
- Card only at Beverly Hills and cash only for LA city (unless for swim lessons)
- Every City has staff help drop in patrons register for programs except
   Beverly Hills

#### 2.- It is easy to register online for lap swim.



# PLUNGE SURVEYS



Thank you for your time and support!!!!