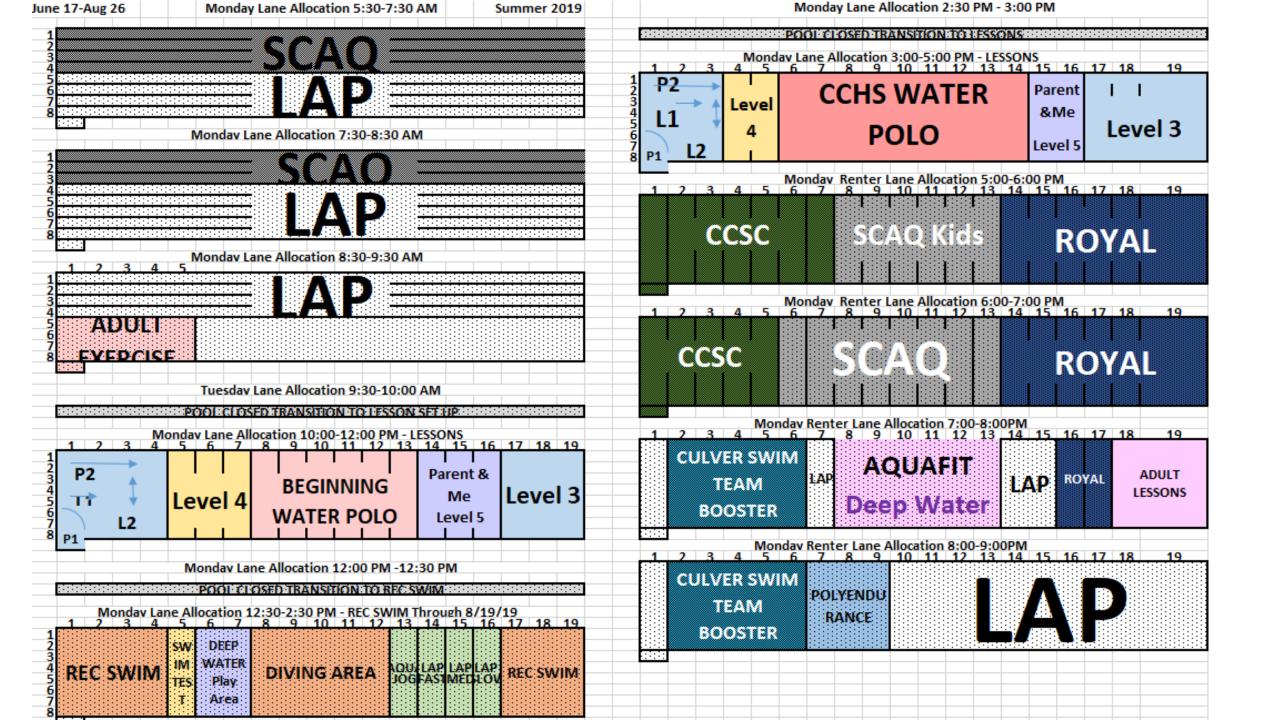

# Plunge Allocations and Space

|        | Summer 2024 - Proposed |           |     |     |        |          |          |           |         |      |    |          |     |    |       |         |      |    |        |                 |             |
|--------|------------------------|-----------|-----|-----|--------|----------|----------|-----------|---------|------|----|----------|-----|----|-------|---------|------|----|--------|-----------------|-------------|
| Monday |                        |           |     |     |        |          |          |           |         |      |    |          |     |    |       |         |      |    |        |                 |             |
| Lane   | 1                      | 2         | 3   | 4   | 5      | 6        | 7        | 8         | 9       | 10   | 11 | 12       | 13  | 14 | 15    | 16      | 17   | 18 | 19     |                 |             |
| 6:00a  | LAP                    |           |     |     |        |          |          |           |         | SCAQ |    |          |     |    |       |         |      |    | FS     |                 |             |
| 7:00a  | LAP                    |           |     |     |        |          |          |           |         | SCAQ |    |          |     |    |       |         |      |    | FS     |                 |             |
| 8:00a  | LAP                    |           |     |     |        |          |          |           |         |      |    | !        |     |    |       |         |      |    | FS     |                 |             |
| 9:00a  | Adult                  |           |     |     |        |          |          |           |         |      |    |          |     |    | ADUL  | T EXERC | ISE: |    |        |                 |             |
| 10:00  |                        | FIT Shall | low |     |        | LS       | L5       | ٤5        | L5      | L4   | L4 | L4       | L4  | L3 | L3    | L2      | L2   | L1 | POLIVI |                 |             |
| 11:00; | LAP                    |           |     |     |        | L5       | L5       | L5        | <br> 15 | L4   | L4 | L4       | L4  | L3 | L3    | L2      | L2   | L1 | P&M    | 10:40AM:<br>P&M |             |
| 12:00  |                        | CAMPS     |     | LAP |        |          |          | Rec Sw    | vim     |      |    |          |     |    |       |         |      |    | : :    | 11:20AM:        | L1, L2, L3, |
| 1:00p  |                        | CAMPS     |     | LAP |        |          |          | Rec Sw    | vim     |      |    | <u> </u> |     | -  |       |         |      |    |        |                 |             |
| 2:00p  | L1                     | L2        | L2  | L3  | L3     | L4       | L4       | Rec Sw    | vim     |      |    |          |     |    |       |         |      |    |        | 2PM :L1,L2      | 2,L3,L4     |
| 3:00p  | L1                     | L2        | L2  | L3  | L3     | L5       | L5       | Rec Sw    | vim     |      |    |          |     |    |       |         |      |    |        | 2:40PM:L<br>P&M | 1, L2, L3,  |
| 4:00p  | AB                     | LAP       |     |     |        |          |          |           |         |      |    |          |     |    |       |         |      |    | 1 EC   | 3:20PM: L1      | 1, L2, L3,  |
| 5:00p  | LAP                    |           |     |     |        |          |          | AFIT DEEP | P       |      |    |          | LAP |    |       |         |      |    | FS     |                 |             |
| 6:00p  | SCAQ K                 | Kids      |     |     |        | CCHS V   | Water Po | olo       |         |      |    | {        |     |    | Adult |         |      |    | FS     |                 |             |
| 7:00p  | Royal                  | . I       |     |     | CCHS V | Nater Po | olo      | ! /       |         | ļ /  |    | /        | !   |    | CSTB  | !       |      | /  | FS     |                 |             |
| 8:00p  | Royal                  | j j       |     |     | SAMO   |          | <u> </u> | <u>i</u>  | LAP     | i    |    | <u>í</u> |     | į  | CSTB  |         | i    |    | FS     |                 |             |

|        | Saturday |      |           |           |           |           |           |        |     |            |             |           |             |           |             |             |             |           |    |
|--------|----------|------|-----------|-----------|-----------|-----------|-----------|--------|-----|------------|-------------|-----------|-------------|-----------|-------------|-------------|-------------|-----------|----|
| Lane   | 1        | 2    | 3         | 4         | 5         | 6         | 7         | 8      | 9   | 10         | 11          | 12        | 13          | 14        | 15          | 16          | 17          | 18        | 19 |
| 7:00a  | Royal    |      |           |           |           | CSTB      |           |        |     |            | LAP         |           |             |           |             |             |             |           | FS |
| 8:00a  | Royal    | <br> | 1         | 1         | 1         | CSTB      |           |        |     |            | LAP         |           | 1<br>1<br>1 | 1         | 1<br>1<br>1 | 1<br>1<br>1 | 1<br>1<br>1 | <br> <br> | FS |
| 9:00a  | Royal    |      |           | 1         | LAP       | AQUA      | FIT DEE   | P      |     |            |             | LAP       | <br> <br>   | <br> <br> | <br> <br>   | оwтw        | I           |           | FS |
| 10:00; | L1       | L1   | L2        | L2        | L3        | L3        | L4        | L4     | L4  | LAP        |             | ]         |             |           | AQUA        | FIT Shal    | low         |           |    |
| 11:00; | P&M      | L1   | L1        | L2        | L2        | <br> 15   | 15        | L5     | L5  | LAP        | <br> <br>   | <br> <br> | <br> <br>   | <br> <br> | AQUA        | FIT Stan    | d up        |           |    |
| 12:00  | LAP      |      | <br> <br> | Rec Sv | vim | 1          | <br> <br>   | <br> <br> | <br> <br>   | <br> <br> | <br> <br>   | <br> <br>   | <br> <br>   | <br> <br> |    |
| 1:00p  | LAP      |      |           |           |           |           |           | Rec Sv | vim | †<br>!     | —<br>:<br>: | <br>      | <br> <br>   |           |             | † —<br>!    |             | <br> <br> |    |
| 2:00p  | LAP      |      |           |           |           | 1         |           | Rec Sv | vim | t - —<br>! | <br>        | t<br>     | - — ·<br>   | ⊢—<br>└   |             | t —<br>     |             | <br>      |    |