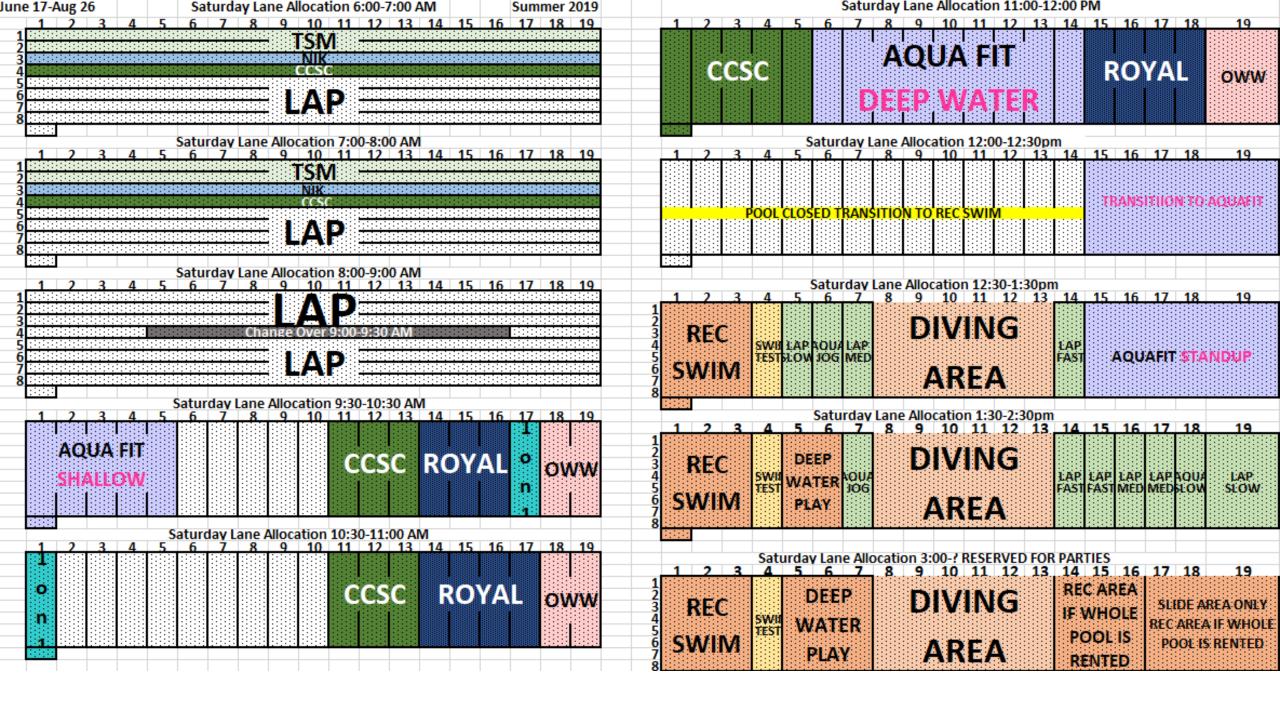

# Plunge Allocations and Space

|        | Summer 2024 - Proposed |           |     |     |        |          |          |           |         |      |    |          |     |    |       |         |      |    |        |                 |             |
|--------|------------------------|-----------|-----|-----|--------|----------|----------|-----------|---------|------|----|----------|-----|----|-------|---------|------|----|--------|-----------------|-------------|
| Monday |                        |           |     |     |        |          |          |           |         |      |    |          |     |    |       |         |      |    |        |                 |             |
| Lane   | 1                      | 2         | 3   | 4   | 5      | 6        | 7        | 8         | 9       | 10   | 11 | 12       | 13  | 14 | 15    | 16      | 17   | 18 | 19     |                 |             |
| 6:00a  | LAP                    |           |     |     |        |          |          |           |         | SCAQ |    |          |     |    |       |         |      |    | FS     |                 |             |
| 7:00a  | LAP                    |           |     |     |        |          |          |           |         | SCAQ |    |          |     |    |       |         |      |    | FS     |                 |             |
| 8:00a  | LAP                    |           |     |     |        |          |          |           |         |      |    | !        |     |    |       |         |      |    | FS     |                 |             |
| 9:00a  | Adult                  |           |     |     |        |          |          |           |         |      |    |          |     |    | ADUL  | T EXERC | ISE: |    |        |                 |             |
| 10:00  |                        | FIT Shall | low |     |        | LS       | L5       | ٤5        | L5      | L4   | L4 | L4       | L4  | L3 | L3    | L2      | L2   | L1 | POLIVI |                 |             |
| 11:00; | LAP                    |           |     |     |        | L5       | L5       | L5        | <br> 15 | L4   | L4 | L4       | L4  | L3 | L3    | L2      | L2   | L1 | P&M    | 10:40AM:<br>P&M |             |
| 12:00  |                        | CAMPS     |     | LAP |        |          |          | Rec Sw    | vim     |      |    |          |     |    |       |         |      |    | : :    | 11:20AM:        | L1, L2, L3, |
| 1:00p  |                        | CAMPS     |     | LAP |        |          |          | Rec Sw    | vim     |      |    | <u> </u> |     | -  |       |         |      |    |        |                 |             |
| 2:00p  | L1                     | L2        | L2  | L3  | L3     | L4       | L4       | Rec Sw    | vim     |      |    |          |     |    |       |         |      |    |        | 2PM :L1,L2      | 2,L3,L4     |
| 3:00p  | L1                     | L2        | L2  | L3  | L3     | L5       | L5       | Rec Sw    | vim     |      |    |          |     |    |       |         |      |    |        | 2:40PM:L<br>P&M | 1, L2, L3,  |
| 4:00p  | AB                     | LAP       |     |     |        |          |          |           |         |      |    |          |     |    |       |         |      |    | 1 EC   | 3:20PM: L1      | 1, L2, L3,  |
| 5:00p  | LAP                    |           |     |     |        |          |          | AFIT DEEP | P       |      |    |          | LAP |    |       |         |      |    | FS     |                 |             |
| 6:00p  | SCAQ K                 | Kids      |     |     |        | CCHS V   | Water Po | olo       |         |      |    | {        |     |    | Adult |         |      |    | FS     |                 |             |
| 7:00p  | Royal                  | . I       |     |     | CCHS V | Nater Po | olo      | ! /       |         | ļ /  |    | /        | !   |    | CSTB  | !       |      | /  | FS     |                 |             |
| 8:00p  | Royal                  | j j       |     |     | SAMO   |          | <u> </u> | <u>i</u>  | LAP     | i    |    | <u>í</u> |     | į  | CSTB  |         | i    |    | FS     |                 |             |

|        | Saturday |      |           |           |           |           |           |        |     |            |             |           |             |           |             |             |             |           |    |
|--------|----------|------|-----------|-----------|-----------|-----------|-----------|--------|-----|------------|-------------|-----------|-------------|-----------|-------------|-------------|-------------|-----------|----|
| Lane   | 1        | 2    | 3         | 4         | 5         | 6         | 7         | 8      | 9   | 10         | 11          | 12        | 13          | 14        | 15          | 16          | 17          | 18        | 19 |
| 7:00a  | Royal    |      |           |           |           | CSTB      |           |        |     |            | LAP         |           |             |           |             |             |             |           | FS |
| 8:00a  | Royal    | <br> | 1         | 1         | 1         | CSTB      |           |        |     |            | LAP         |           | 1<br>1<br>1 | 1         | 1<br>1<br>1 | 1<br>1<br>1 | 1<br>1<br>1 | <br> <br> | FS |
| 9:00a  | Royal    |      |           | 1         | LAP       | AQUA      | FIT DEE   | P      |     |            |             | LAP       | <br> <br>   | <br> <br> | <br> <br>   | оwтw        | I           |           | FS |
| 10:00; | L1       | L1   | L2        | L2        | L3        | L3        | L4        | L4     | L4  | LAP        |             | ]         |             |           | AQUA        | FIT Shal    | low         |           |    |
| 11:00; | P&M      | L1   | L1        | L2        | L2        | <br> 15   | 15        | L5     | L5  | LAP        | <br> <br>   | <br> <br> | <br> <br>   | <br> <br> | AQUA        | FIT Stan    | d up        |           |    |
| 12:00  | LAP      |      | <br> <br> | Rec Sv | vim | 1          | <br> <br>   | <br> <br> | <br> <br>   | <br> <br> | <br> <br>   | <br> <br>   | <br> <br>   | <br> <br> |    |
| 1:00p  | LAP      |      |           |           |           |           |           | Rec Sv | vim | †<br>!     | —<br>:<br>: | <br>      | <br> <br>   |           |             | † —<br>!    |             | <br> <br> |    |
| 2:00p  | LAP      |      |           |           |           | 1         |           | Rec Sv | vim | t - —<br>! | <br>        | t<br>     | - — ·<br>   | ⊢—<br>└   |             | t —<br>     |             | <br>      |    |